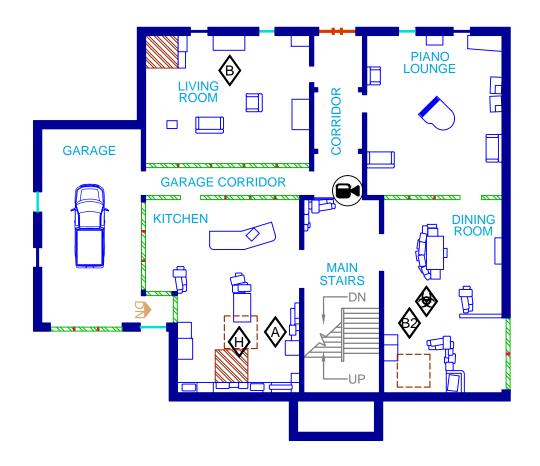

| $\mathbb{N}$ |        |       |
|--------------|--------|-------|
| WE           | SECOND | FLOOR |

| CAMERA              |
|---------------------|
| HOSTAGE             |
| BOMB                |
| BIOHAZARD           |
| TRAPDOOR ABOVE      |
| TRAPDOOR            |
| LINE OF SIGHT FLOOR |
| LINE OF SIGHT WALL  |
| BREACHABLE WALL     |
| LADDER              |
| DRONE ACCESS        |
|                     |