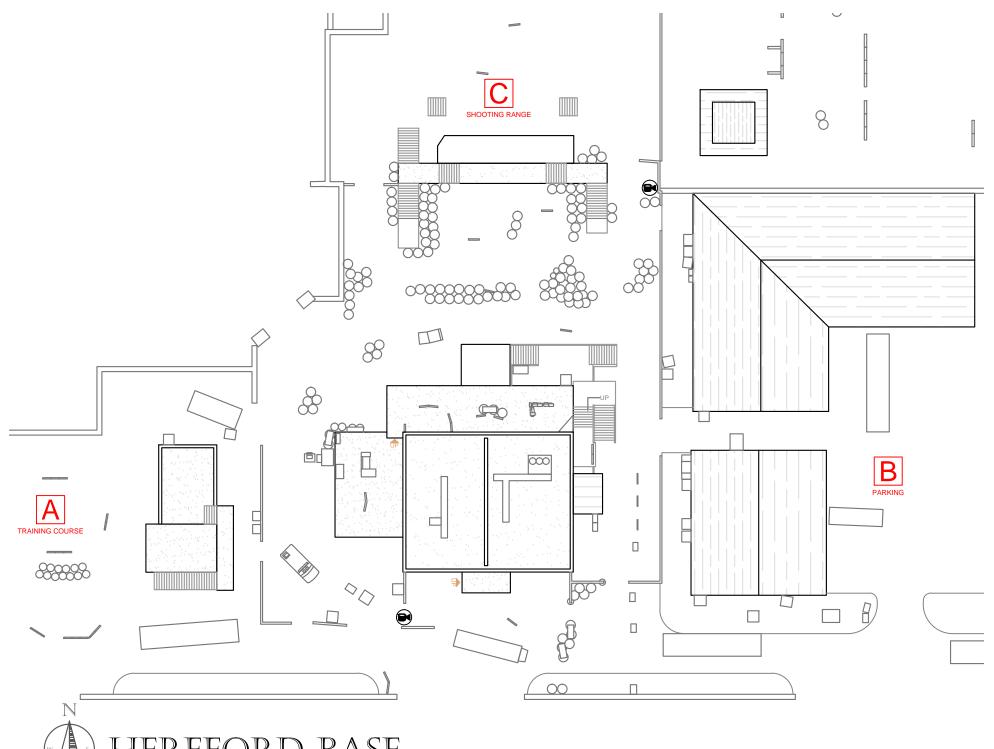

HEREFORD BASE

|                     | CAMERA              |
|---------------------|---------------------|
| <b>(</b>            | HOSTAGE             |
| $\Diamond \Diamond$ | BOMB                |
| *                   | BIOHAZARD           |
|                     | TRAPDOOR ABOVE      |
|                     | TRAPDOOR            |
|                     | LINE OF SIGHT FLOOR |
| <u> </u>            | LINE OF SIGHT WALL  |
|                     | BREACHABLE WALL     |
| UP                  | LADDER              |
| 1                   | DRONE ACCESS        |