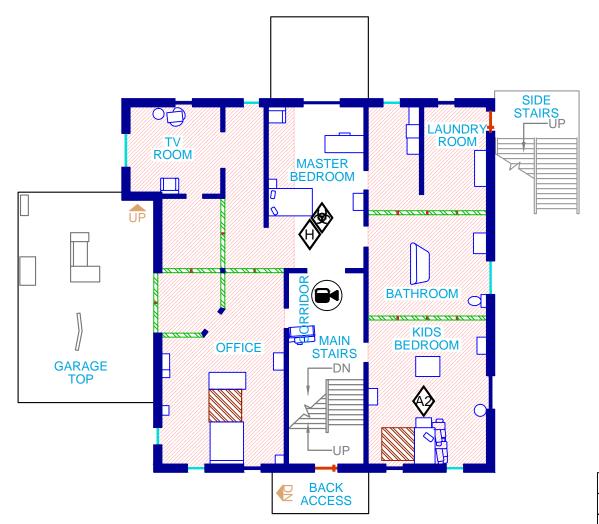

| •                   | CAMERA              |
|---------------------|---------------------|
| ҈                   | HOSTAGE             |
| $\Diamond \Diamond$ | BOMB                |
| ◆                   | BIOHAZARD           |
|                     | TRAPDOOR ABOVE      |
|                     | TRAPDOOR            |
|                     | LINE OF SIGHT FLOOR |
|                     | LINE OF SIGHT WALL  |
|                     | BREACHABLE WALL     |
| €                   | LADDER              |
| 111                 | DRONE ACCESS        |
|                     |                     |