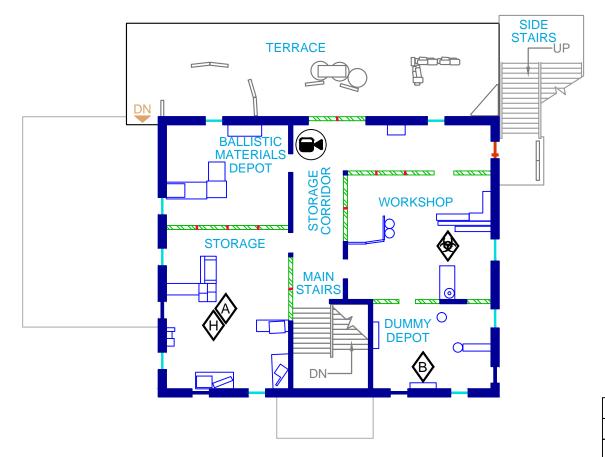

HEREFORD BASE

|                     | CAMERA              |
|---------------------|---------------------|
| <b>(</b>            | HOSTAGE             |
| $\Diamond \Diamond$ | BOMB                |
| *                   | BIOHAZARD           |
|                     | TRAPDOOR ABOVE      |
|                     | TRAPDOOR            |
|                     | LINE OF SIGHT FLOOR |
| <u> </u>            | LINE OF SIGHT WALL  |
|                     | BREACHABLE WALL     |
| UP                  | LADDER              |
| 1                   | DRONE ACCESS        |