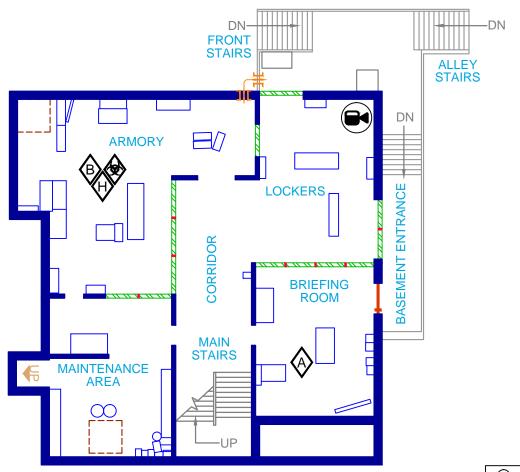

| <b>(3)</b>          | CAMERA              |
|---------------------|---------------------|
| ҈                   | HOSTAGE             |
| $\Diamond \Diamond$ | BOMB                |
| <b>*</b>            | BIOHAZARD           |
|                     | TRAPDOOR ABOVE      |
|                     | TRAPDOOR            |
|                     | LINE OF SIGHT FLOOR |
|                     | LINE OF SIGHT WALL  |
|                     | BREACHABLE WALL     |
| 9                   | LADDER              |
| 111                 | DRONE ACCESS        |
|                     |                     |