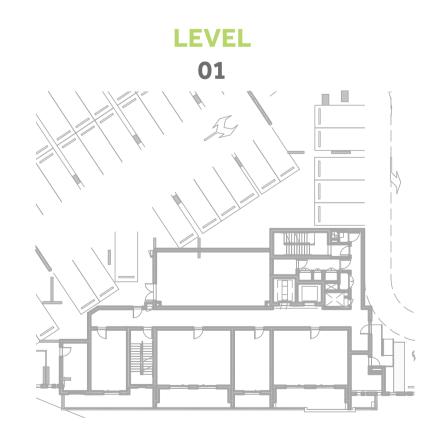

|



















### Disclaimer:



| 1 BEDROOM    | TYPE 1A1-16         |
|--------------|---------------------|
| UNIT NO.     | 103                 |
| SUITE AREA   | 58.5m² / 630.0ft²   |
| TERRACE AREA | 19.3 m² / 207.4 ft² |
| TOTAL AREA   | 77.8m² / 837.4ft²   |





















### Disclaimer:



| 1 BEDROOM    | TYPE 1A3-1        |
|--------------|-------------------|
| UNIT NO.     | 308,408,508,608   |
| SUITE AREA   | 57.6m² / 619.9ft² |
| TERRACE AREA | 6.6 m² / 70.8 ft² |
| TOTAL AREA   | 64.2m² / 690.7ft² |

















### Disclaimer:



| 1 BEDROOM    | TYPE 1D9-1        |
|--------------|-------------------|
| UNIT NO.     | 310,410,510,610   |
| SUITE AREA   | 60.7m² / 652.9ft² |
| TERRACE AREA | 6.1 m² / 65.3 ft² |
| TOTAL AREA   | 66.7m² / 718.3ft² |



















### Disclaimer:



1 BEDROOM TYPE 1D9-2

UNIT NO. 210

SUITE AREA 60.6m² / 652.6ft²

TERRACE AREA 6.1 m² / 65.3 ft²

TOTAL AREA 66.7m² / 718ft²

GARDEN 23.9 m² / 257ft²

















**TERRACE** 



#### Disclaimer:



| 2 BEDROOM    | TYPE 2B14-1         |
|--------------|---------------------|
| UNIT NO.     | 309,409,509,609     |
| SUITE AREA   | 97.5m² / 1049.4ft²  |
| TERRACE AREA | 8.4 m² / 90 ft²     |
| TOTAL AREA   | 105.9m² / 1139.4ft² |

















### Disclaimer:























#### Disclaimer:



| 2 BEDROOM         | TYPE 2C1-6                                  |
|-------------------|---------------------------------------------|
| UNIT NO.          | 201                                         |
| SUITE AREA        | 89.7m² / 965.6ft²