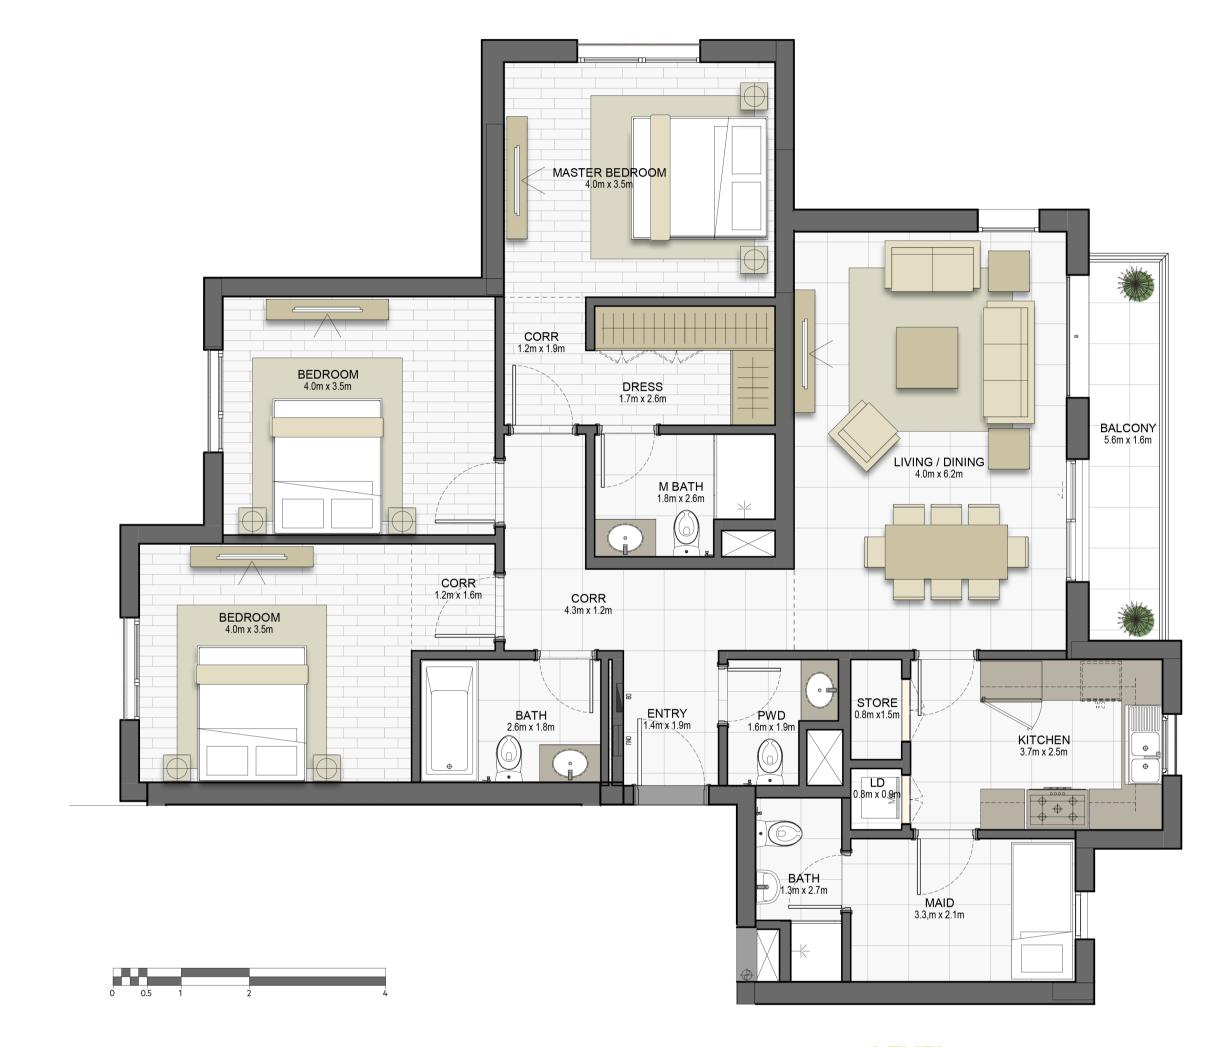

MAID 3.3,m x 2.1m

LIVING / DINING 4.0m x 6.2m

TERRACE

TERRACE

MASTER BEDROOM 4,0m x 3,5m

CORR 4.3m x 1.2m M BATH 1.8m x 2.6m