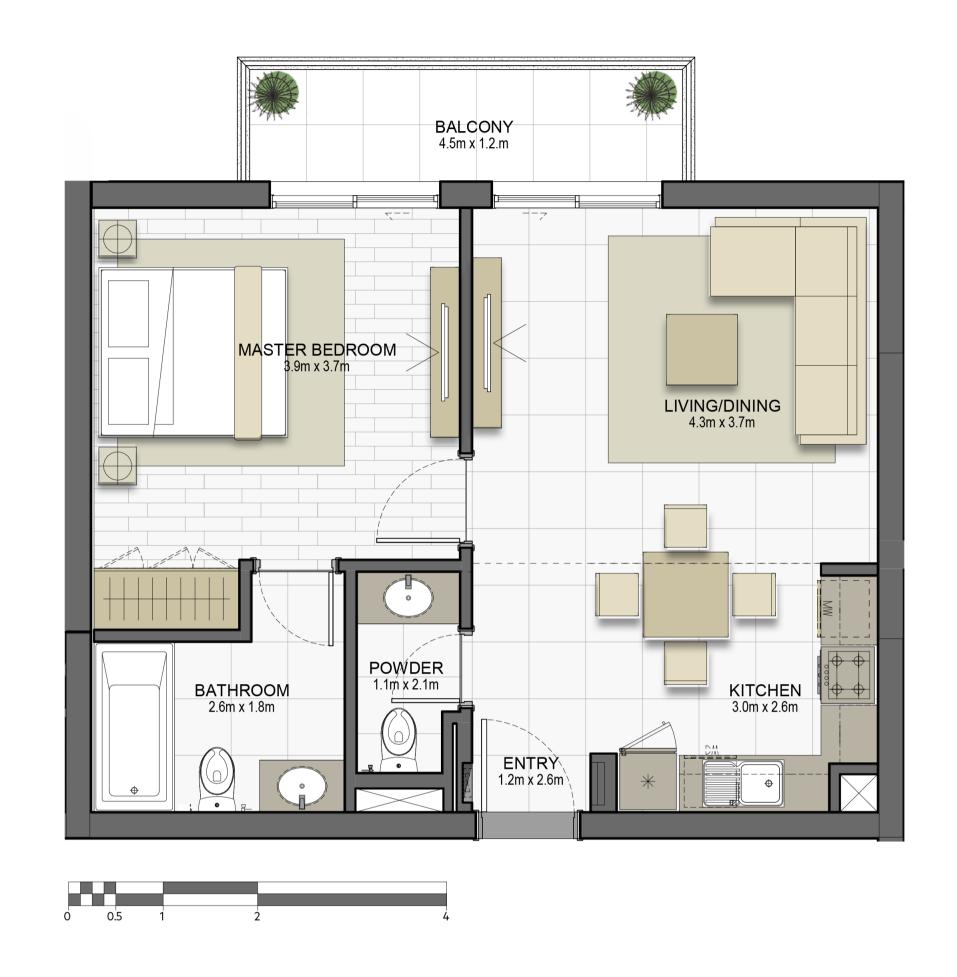

#### Disclaimer:

| 1 BEDROOM    | TYPE 1A1-4M                               |
|--------------|-------------------------------------------|
| UNIT NO.     | 306,406,506,606                           |
| SUITE AREA   | 58.5m² / 630.1ft²                         |
| TERRACE AREA | 8.7 m <sup>2</sup> / 93.5 ft <sup>2</sup> |
| TOTAL AREA   | 67.2m² / 723.6ft²                         |