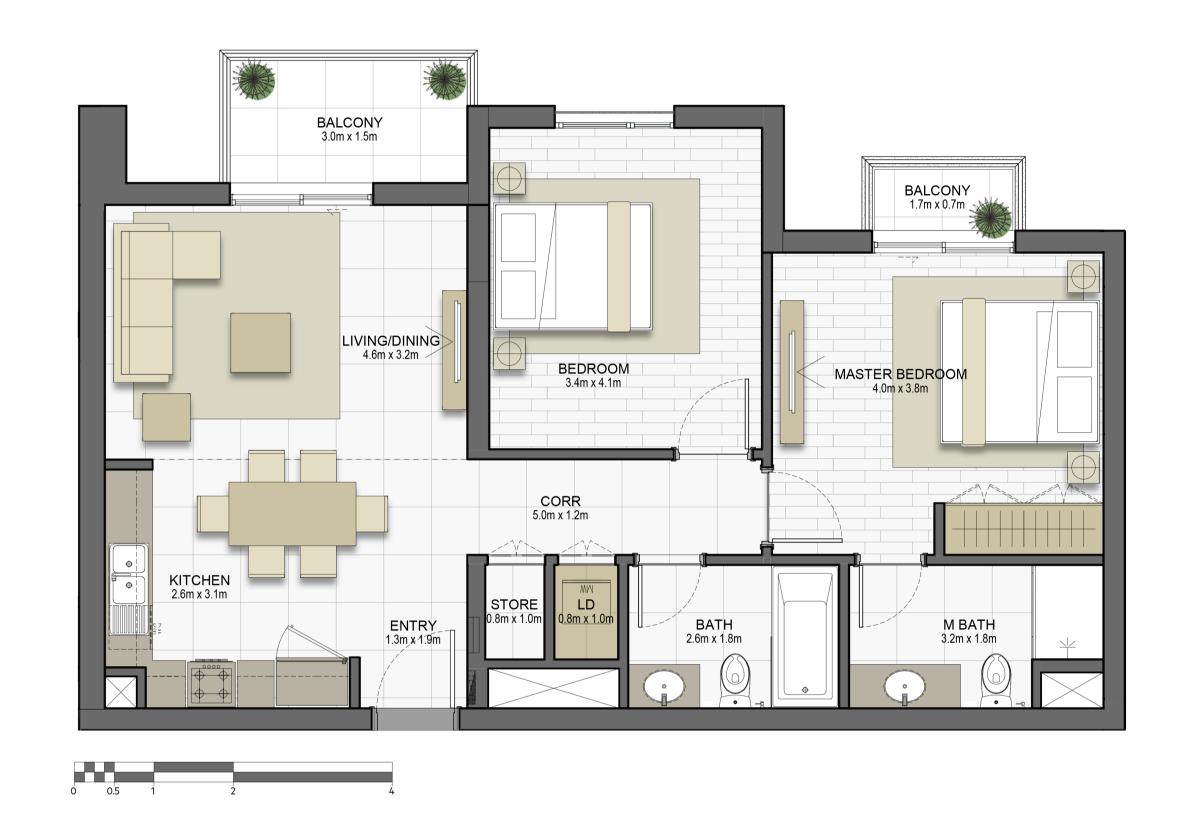

Disclaimer:























#### Disclaimer:



| 2 BEDROOM         | TYPE 2C1-6                                  |
|-------------------|---------------------------------------------|
| UNIT NO.          | 201                                         |
| SUITE AREA        | 89.7m² / 965.6ft²                           |
| TERRACE AREA      | 10.0 m <sup>2</sup> / 107.3 ft <sup>2</sup> |
| TOTAL AREA        | 99.7m² / 1072.9ft²                          |
| GARDEN<br>TERRACE | 27.3m <sup>2</sup> / 293.3ft <sup>2</sup>   |



















#### Disclaimer:



| 2 BEDROOM    | TYPE 2C5-1         |
|--------------|--------------------|
| UNIT NO.     | 301,401,501,601    |
| SUITE AREA   | 89.7m² / 965.2ft²  |
| TERRACE AREA | 6.8 m² / 73.5 ft²  |
| TOTAL AREA   | 96.5m² / 1038.7ft² |



















## Disclaimer:



TYPE 3C-3

UNIT NO. 302,402,502,602

SUITE AREA 142.9m² / 1537.7ft²

TERRACE AREA 6.4 m² / 68.4 ft²

TOTAL AREA 149.2m² / 1606.1ft²



















#### Disclaimer:



3 BEDROOM TYPE 3C-4

UNIT NO. 202

SUITE AREA 142.8m² / 1536.8ft²

TERRACE AREA 8.8 m² / 95.2 ft²

TOTAL AREA 151.6m² / 1632ft²

GARDEN TERRACE 101.4m<sup>2</sup> / 1090.9ft<sup>2</sup>





BALCONY





MAID 3.3,m x 2.1m

LIVING / DINING 4.0m x 6.2m

TERRACE

TERRACE

MASTER BEDROOM 4,0m x 3,5m

CORR 4.3m x 1.2m M BATH 1.8m x 2.6m









## Disclaimer: