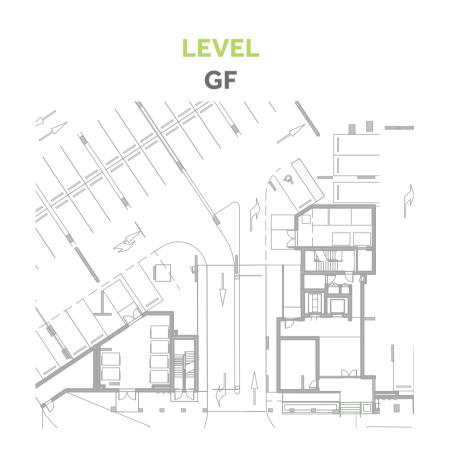

ONY AREA | 7.6 m <sup>2</sup> / 82.1 ft <sup>2</sup> |
| TOTAL AREA  | 66.1m² / 712.1ft²                         |



















### Disclaimer:



| 1 BEDROOM    | TYPE 1A1-14        |
|--------------|--------------------|
| UNIT NO.     | 203,205            |
| SUITE AREA   | 58.5m² / 630ft²    |
| TERRACE AREA | 9.4 m² / 101.2 ft² |
| TOTAL AREA   | 67.9m² / 731.2ft²  |



















### Disclaimer:



| 1 BEDROOM    | TYPE 1A1-15                                 |
|--------------|---------------------------------------------|
| UNIT NO.     | 101                                         |
| SUITE AREA   | 58.0m² / 624.0ft²                           |
| TERRACE AREA | 25.4 m <sup>2</sup> / 273.4 ft <sup>2</sup> |
| TOTAL AREA   | 83.4m² / 897.4ft²                           |



















### Disclaimer:



| 1 BEDROOM    | TYPE 1A1-16         |
|--------------|---------------------|
| UNIT NO.     | 103                 |
| SUITE AREA   | 58.5m² / 630.0ft²   |
| TERRACE AREA | 19.3 m² / 207.4 ft² |
| TOTAL AREA   | 77.8m² / 837.4ft²   |





















### Disclaimer:



| 1 BEDROOM    | TYPE 1A3-1        |
|--------------|-------------------|
| UNIT NO.     | 308,408,508,608   |
| SUITE AREA   | 57.6m² / 619.9ft² |
| TERRACE AREA | 6.6 m² / 70.8 ft² |
| TOTAL AREA   | 64.2m² / 690.7ft² |

















### Disclaimer:



| 1 BEDROOM    | TYPE 1D9-1        |
|--------------|-------------------|
| UNIT NO.     | 310,410,510,610   |
| SUITE AREA   | 60.7m² / 652.9ft² |
| TERRACE AREA | 6.1 m² / 65.3 ft² |
| TOTAL AREA   | 66.7m² / 718.3ft² |