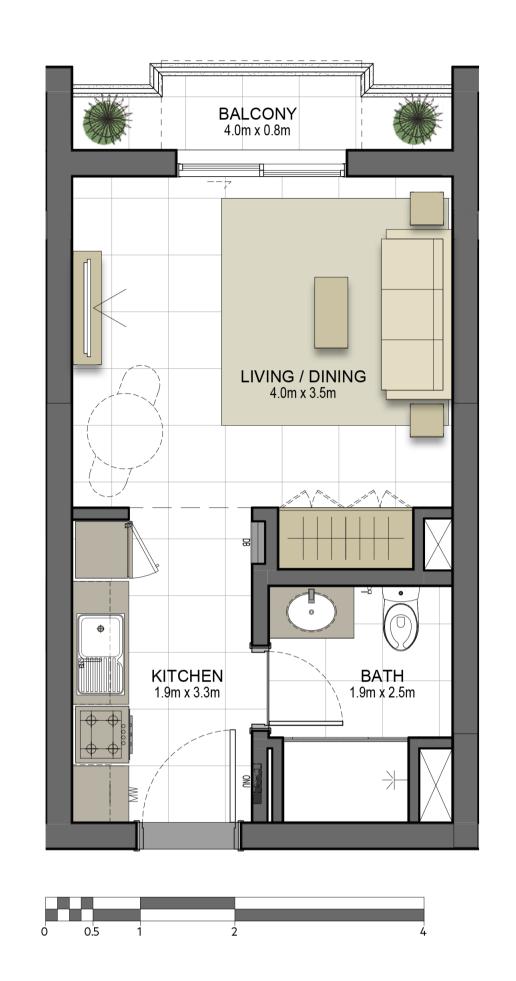

| STUDIO      | TYPE ST1-1M                               |
|-------------|-------------------------------------------|
| UNIT NO.    | 304,307,404,407,504<br>507,604,607        |
| SUITE AREA  | 31.5m <sup>2</sup> / 339.2ft <sup>2</sup> |
| ERRACE AREA | 1.7 m² / 18.6 ft²                         |
| TOTAL AREA  | 33.2m² / 357.8ft²                         |