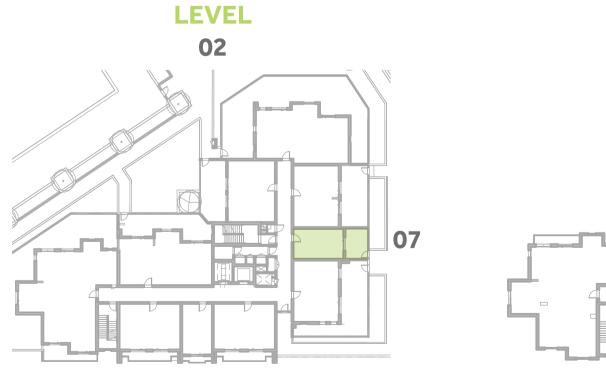

#### Disclaimer:

| 1 BEDROOM    | TYPE 1A1-4M                               |
|--------------|-------------------------------------------|
| UNIT NO.     | 306,406,506,606                           |
| SUITE AREA   | 58.5m² / 630.1ft²                         |
| TERRACE AREA | 8.7 m <sup>2</sup> / 93.5 ft <sup>2</sup> |
| TOTAL AREA   | 67.2m² / 723.6ft²                         |