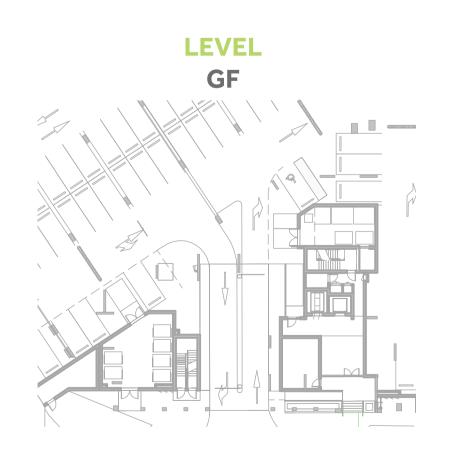

EA   | 64.2m² / 690.7ft² |

















### Disclaimer:



| 1 BEDROOM    | TYPE 1D9-1        |
|--------------|-------------------|
| UNIT NO.     | 310,410,510,610   |
| SUITE AREA   | 60.7m² / 652.9ft² |
| TERRACE AREA | 6.1 m² / 65.3 ft² |
| TOTAL AREA   | 66.7m² / 718.3ft² |



















### Disclaimer:



1 BEDROOM TYPE 1D9-2

UNIT NO. 210

SUITE AREA 60.6m² / 652.6ft²

TERRACE AREA 6.1 m² / 65.3 ft²

TOTAL AREA 66.7m² / 718ft²

GARDEN 23.9 m² / 257ft²

















**TERRACE** 



#### Disclaimer:



| 2 BEDROOM    | TYPE 2B14-1         |
|--------------|---------------------|
| UNIT NO.     | 309,409,509,609     |
| SUITE AREA   | 97.5m² / 1049.4ft²  |
| TERRACE AREA | 8.4 m² / 90 ft²     |
| TOTAL AREA   | 105.9m² / 1139.4ft² |

















### Disclaimer:























#### Disclaimer:



| 2 BEDROOM         | TYPE 2C1-6                                  |
|-------------------|---------------------------------------------|
| UNIT NO.          | 201                                         |
| SUITE AREA        | 89.7m² / 965.6ft²                           |
| TERRACE AREA      | 10.0 m <sup>2</sup> / 107.3 ft <sup>2</sup> |
| TOTAL AREA        | 99.7m² / 1072.9ft²                          |
| GARDEN<br>TERRACE | 27.3m <sup>2</sup> / 293.3ft <sup>2</sup>   |



















#### Disclaimer:



| 2 BEDROOM    | TYPE 2C5-1         |
|--------------|--------------------|
| UNIT NO.     | 301,401,501,601    |
| SUITE AREA   | 89.7m² / 965.2ft²  |
| TERRACE AREA | 6.8 m² / 73.5 ft²  |
| TOTAL AREA   | 96.5m² / 1038.7ft² |



















##