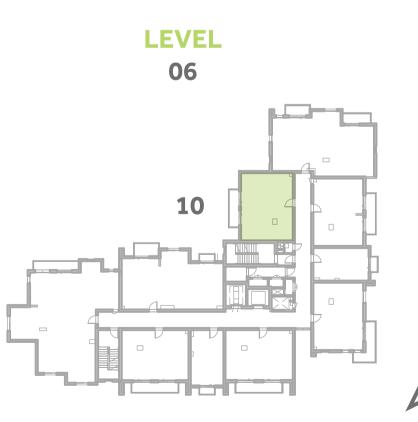

### Disclaimer:



| 1 BEDROOM    | TYPE 1A1-16         |
|--------------|---------------------|
| UNIT NO.     | 103                 |
| SUITE AREA   | 58.5m² / 630.0ft²   |
| TERRACE AREA | 19.3 m² / 207.4 ft² |
| TOTAL AREA   | 77.8m² / 837.4ft²   |





















### Disclaimer:



| 1 BEDROOM    | TYPE 1A3-1        |
|--------------|-------------------|
| UNIT NO.     | 308,408,508,608   |
| SUITE AREA   | 57.6m² / 619.9ft² |
| TERRACE AREA | 6.6 m² / 70.8 ft² |
| TOTAL AREA   | 64.2m² / 690.7ft² |

















### Disclaimer:



| 1 BEDROOM    | TYPE 1D9-1        |
|--------------|-------------------|
| UNIT NO.     | 310,410,510,610   |
| SUITE AREA   | 60.7m² / 652.9ft² |
| TERRACE AREA | 6.1 m² / 65.3 ft² |
| TOTAL AREA   | 66.7m² / 718.3ft² |



















### Disclaimer:



1 BEDROOM TYPE 1D9-2

UNIT NO. 210

SUITE AREA 60.6m² / 652.6ft²

TERRACE AREA 6.1 m² / 65.3 ft²

TOTAL AREA 66.7m² / 718ft²

GARDEN 23.9 m² / 257ft²

















**TERRACE** 



#### Disclaimer:



| 2 BEDROOM    | TYPE 2B14-1         |
|--------------|---------------------|
| UNIT NO.     | 309,409,509,609     |
| SUITE AREA   | 97.5m² / 1049.4ft²  |
| TERRACE AREA | 8.4 m² / 90 ft²     |
| TOTAL AREA   | 105.9m² / 1139.4ft² |

















### Disclaimer:























#### Disclaimer:



| 2 BEDROOM         | TYPE 2C1-6                                  |
|-------------------|---------------------------------------------|
| UNIT NO.          | 201                                         |
| SUITE AREA        | 89.7m² / 965.6ft²