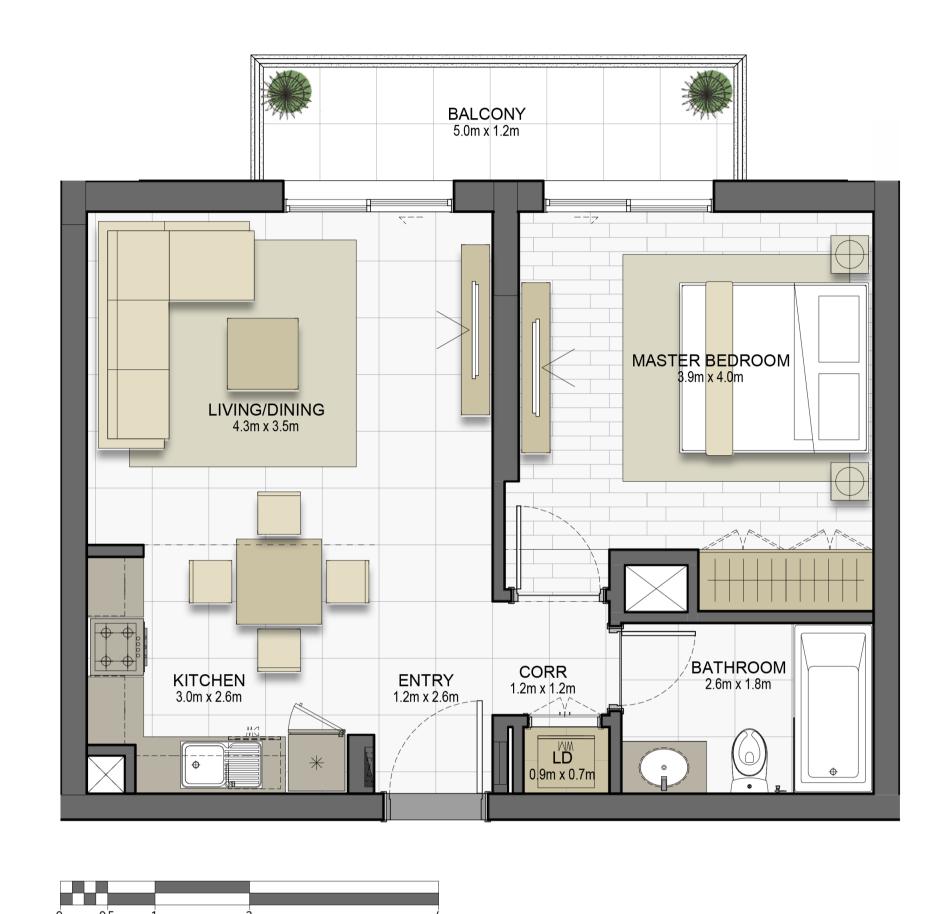

MAID 3.3,m x 2.1m

LIVING / DINING 4.0m x 6.2m

TERRACE

TERRACE

MASTER BEDROOM 4,0m x 3,5m

CORR 4.3m x 1.2m M BATH 1.8m x 2.6m