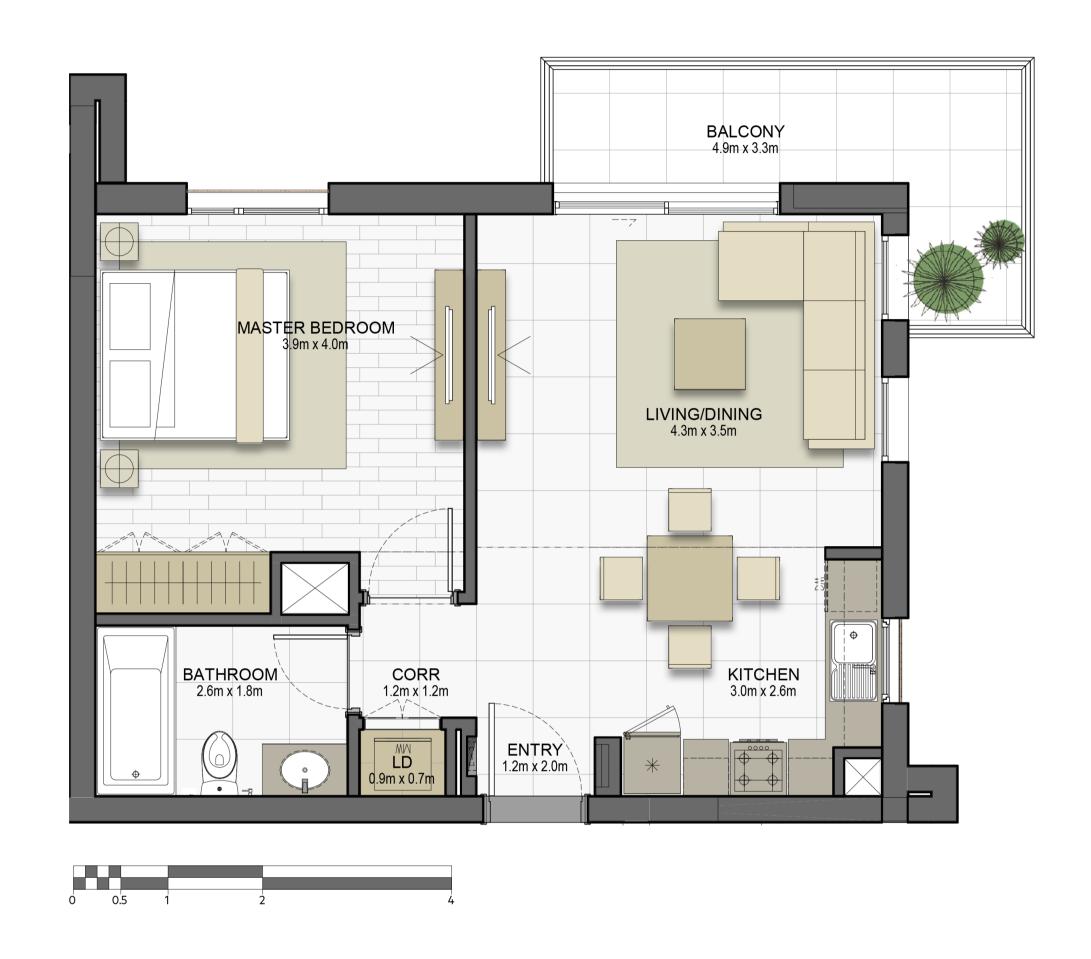

#### Disclaimer:

| 1 BEDROOM    | TYPE 1A1-4M                               |
|--------------|-------------------------------------------|
| UNIT NO.     | 306,406,506,606                           |
| SUITE AREA   | 58.5m² / 630.1ft²                         |
| TERRACE AREA | 8.7 m <sup>2</sup> / 93.5 ft <sup>2</sup> |
| TOTAL AREA   | 67.2m² / 723.6ft²                         |