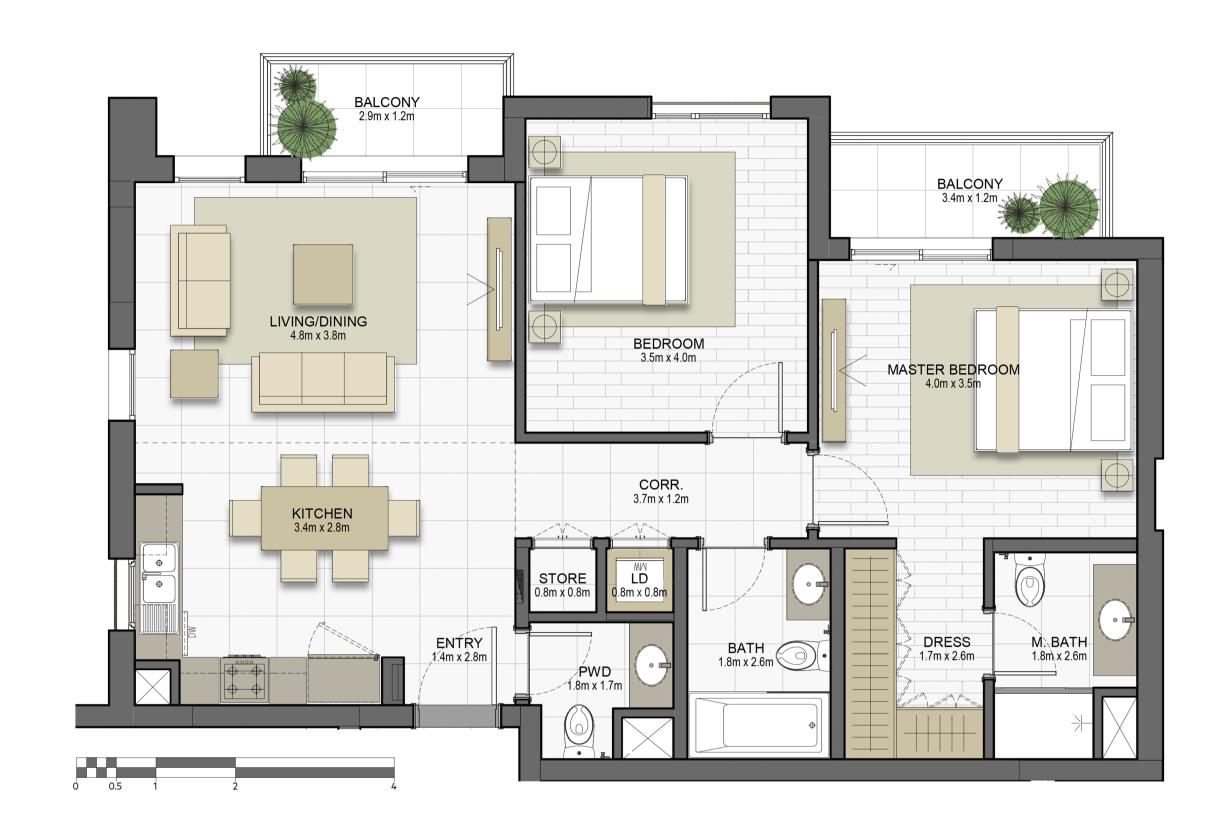

E AREA | 6.6 m² / 70.8 ft² |
| TOTAL AREA   | 64.2m² / 690.7ft² |

















### Disclaimer:



| 1 BEDROOM    | TYPE 1D9-1        |
|--------------|-------------------|
| UNIT NO.     | 310,410,510,610   |
| SUITE AREA   | 60.7m² / 652.9ft² |
| TERRACE AREA | 6.1 m² / 65.3 ft² |
| TOTAL AREA   | 66.7m² / 718.3ft² |



















### Disclaimer:



1 BEDROOM TYPE 1D9-2

UNIT NO. 210

SUITE AREA 60.6m² / 652.6ft²

TERRACE AREA 6.1 m² / 65.3 ft²

TOTAL AREA 66.7m² / 718ft²

GARDEN 23.9 m² / 257ft²

















**TERRACE** 



#### Disclaimer:



| 2 BEDROOM    | TYPE 2B14-1         |
|--------------|---------------------|
| UNIT NO.     | 309,409,509,609     |
| SUITE AREA   | 97.5m² / 1049.4ft²  |
| TERRACE AREA | 8.4 m² / 90 ft²     |
| TOTAL AREA   | 105.9m² / 1139.4ft² |

















### Disclaimer:























#### Disclaimer:



| 2 BEDROOM         | TYPE 2C1-6                                  |
|-------------------|---------------------------------------------|
| UNIT NO.          | 201                                         |
| SUITE AREA        | 89.7m² / 965.6ft²                           |
| TERRACE AREA      | 10.0 m <sup>2</sup> / 107.3 ft <sup>2</sup> |
| TOTAL AREA        | 99.7m² / 1072.9ft²                          |
| GARDEN<br>TERRACE | 27.3m <sup>2</sup> / 293.3ft <sup>2</sup>   |



















#### Disclaimer:



| 2 BEDROOM    | TYPE 2C5-1         |
|--------------|--------------------|
| UNIT NO.     | 301,401,501,601    |
| SUITE AREA   | 89.7m² / 965.2ft²  |
| TERRACE AREA | 6.8 m² / 73.5 ft²  |
| TOTAL AREA   | 96.