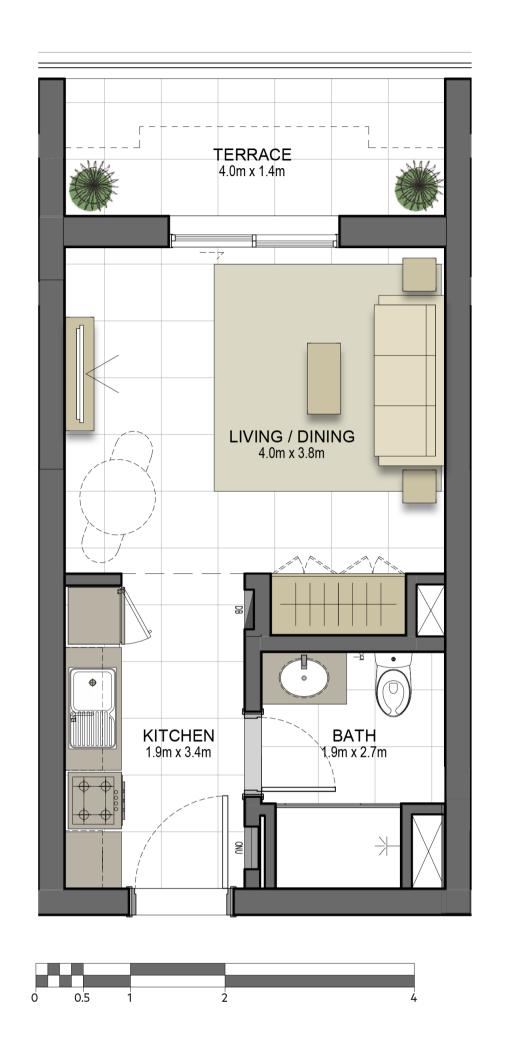

MAID 3.3,m x 2.1m

LIVING / DINING 4.0m x 6.2m

TERRACE

TERRACE

MASTER BEDROOM 4,0m x 3,5m

CORR 4.3m x 1.2m M BATH 1.8m x 2.6m