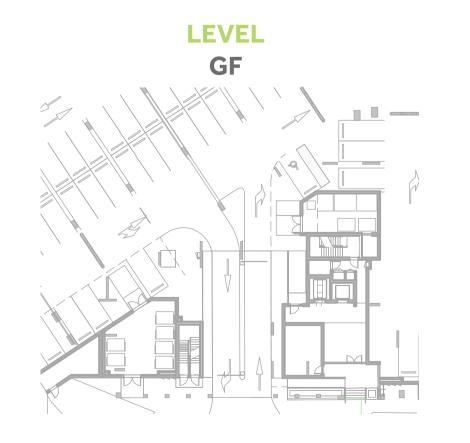

| STUDIO      | TYPE ST1-1M                               |
|-------------|-------------------------------------------|
| UNIT NO.    | 304,307,404,407,504<br>507,604,607        |
| SUITE AREA  | 31.5m <sup>2</sup> / 339.2ft <sup>2</sup> |
| ERRACE AREA | 1.7 m² / 18.6 ft²                         |
| TOTAL AREA  | 33.2m² / 357.8ft²                         |