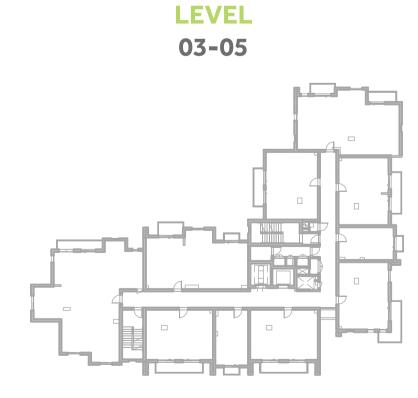

|
| TERRACE AREA | 19.3 m² / 207.4 ft² |
| TOTAL AREA   | 77.8m² / 837.4ft²   |





















### Disclaimer:



| 1 BEDROOM    | TYPE 1A3-1        |
|--------------|-------------------|
| UNIT NO.     | 308,408,508,608   |
| SUITE AREA   | 57.6m² / 619.9ft² |
| TERRACE AREA | 6.6 m² / 70.8 ft² |
| TOTAL AREA   | 64.2m² / 690.7ft² |

















### Disclaimer:



| 1 BEDROOM    | TYPE 1D9-1        |
|--------------|-------------------|
| UNIT NO.     | 310,410,510,610   |
| SUITE AREA   | 60.7m² / 652.9ft² |
| TERRACE AREA | 6.1 m² / 65.3 ft² |
| TOTAL AREA   | 66.7m² / 718.3ft² |



















### Disclaimer:



1 BEDROOM TYPE 1D9-2

UNIT NO. 210

SUITE AREA 60.6m² / 652.6ft²

TERRACE AREA 6.1 m² / 65.3 ft²

TOTAL AREA 66.7m² / 718ft²

GARDEN 23.9 m² / 257ft²

















**TERRACE** 



#### Disclaimer:



| 2 BEDROOM    | TYPE 2B14-1         |
|--------------|---------------------|
| UNIT NO.     | 309,409,509,609     |
| SUITE AREA   | 97.5m² / 1049.4ft²  |
| TERRACE AREA | 8.4 m² / 90 ft²     |
| TOTAL AREA   | 105.9m² / 1139.4ft² |

















### Disclaimer:























#### Disclaimer:



| 2 BEDROOM         | TYPE 2C1-6                                  |
|-------------------|---------------------------------------------|
| UNIT NO.          | 201                                         |
| SUITE AREA        | 89.7m² / 965.6ft²                           |
| TERRACE AREA      | 10.0 m <sup>2</sup> / 107.3 ft <sup>2</sup> |
| TOTAL AREA        | 99.7m² / 1072.9ft²                          |
| GARDEN<br>TERRACE | 27.3m <sup>2</su