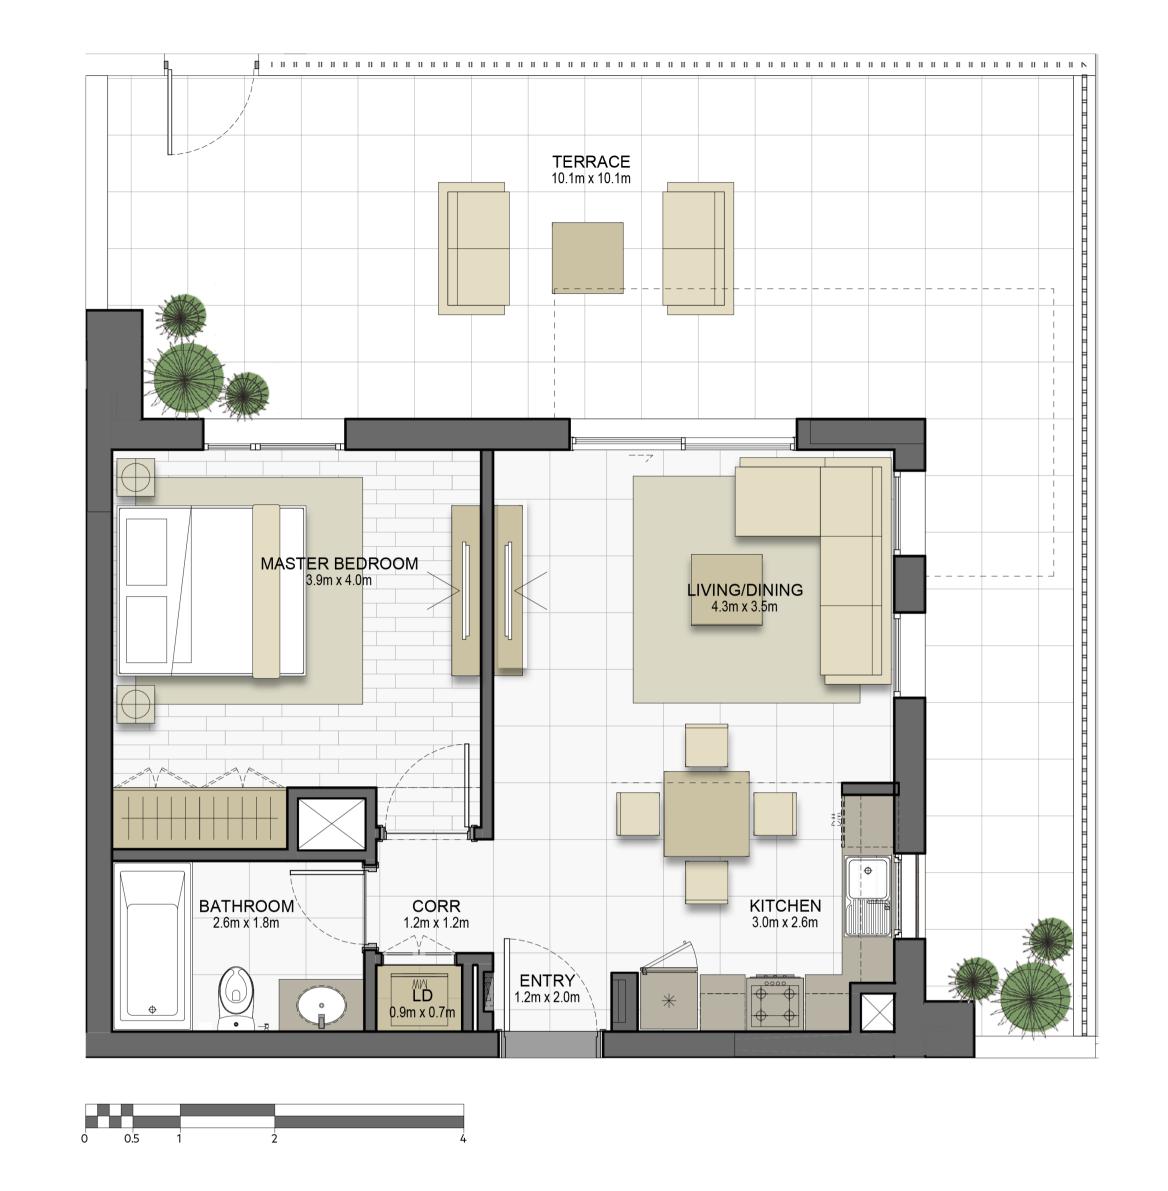

### Disclaimer:

1 BEDROOM TYPE 1A1-3M

UNIT NO. 208

SUITE AREA 57.6m² / 619.9ft²

TERRACE AREA 6.6 m² / 70.8 ft²

TOTAL AREA 64.2m² / 690.7ft²

GARDEN TERRACE 25.8 m² / 277.5ft²

TERRACE

#### Disclaimer:

| 1 BEDROOM    | TYPE 1A1-4M                               |
|--------------|-------------------------------------------|
| UNIT NO.     | 306,406,506,606                           |
| SUITE AREA   | 58.5m² / 630.1ft²                         |
| TERRACE AREA | 8.7 m <sup>2</sup> / 93.5 ft <sup>2</sup> |
| TOTAL AREA   | 67.2m² / 723.6ft²                         |

### Disclaimer:

| 1 BEDROOM    | TYPE 1A3-1        |
|--------------|-------------------|
| UNIT NO.     | 308,408,508,608   |
| SUITE AREA   | 57.6m² / 619.9ft² |
| TERRACE AREA | 6.6 m² / 70.8 ft² |
| TOTAL AREA   | 64.2m² / 690.7ft² |