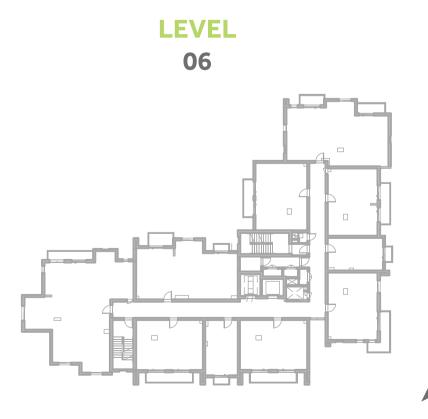

4.2m² / 690.7ft² |

















### Disclaimer:



| 1 BEDROOM    | TYPE 1D9-1        |
|--------------|-------------------|
| UNIT NO.     | 310,410,510,610   |
| SUITE AREA   | 60.7m² / 652.9ft² |
| TERRACE AREA | 6.1 m² / 65.3 ft² |
| TOTAL AREA   | 66.7m² / 718.3ft² |



















### Disclaimer:



1 BEDROOM TYPE 1D9-2

UNIT NO. 210

SUITE AREA 60.6m² / 652.6ft²

TERRACE AREA 6.1 m² / 65.3 ft²

TOTAL AREA 66.7m² / 718ft²

GARDEN 23.9 m² / 257ft²

















**TERRACE** 



#### Disclaimer:



| 2 BEDROOM    | TYPE 2B14-1         |
|--------------|---------------------|
| UNIT NO.     | 309,409,509,609     |
| SUITE AREA   | 97.5m² / 1049.4ft²  |
| TERRACE AREA | 8.4 m² / 90 ft²     |
| TOTAL AREA   | 105.9m² / 1139.4ft² |

















### Disclaimer:























#### Disclaimer:



| 2 BEDROOM         | TYPE 2C1-6                                  |
|-------------------|---------------------------------------------|
| UNIT NO.          | 201                                         |
| SUITE AREA        | 89.7m² / 965.6ft²                           |
| TERRACE AREA      | 10.0 m <sup>2</sup> / 107.3 ft <sup>2</sup> |
| TOTAL AREA        | 99.7m² / 1072.9ft²                          |
| GARDEN<br>TERRACE | 27.3m <sup>2</sup> / 293.3ft <sup>2</sup>   |



















#### Disclaimer:



| 2 BEDROOM    | TYPE 2C5-1         |
|--------------|--------------------|
| UNIT NO.     | 301,401,501,601    |
| SUITE AREA   | 89.7m² / 965.2ft²  |
| TERRACE AREA | 6.8 m² / 73.5 ft²  |
| TOTAL AREA   | 96.5m² / 1038.7ft² |



















## Disclai