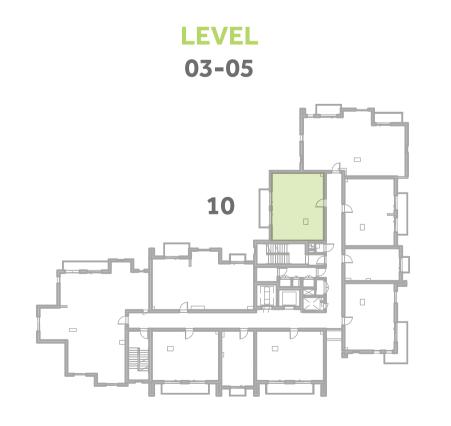

### Disclaimer:



| 1 BEDROOM    | TYPE 1A1-16         |
|--------------|---------------------|
| UNIT NO.     | 103                 |
| SUITE AREA   | 58.5m² / 630.0ft²   |
| TERRACE AREA | 19.3 m² / 207.4 ft² |
| TOTAL AREA   | 77.8m² / 837.4ft²   |





















### Disclaimer:



| 1 BEDROOM    | TYPE 1A3-1        |
|--------------|-------------------|
| UNIT NO.     | 308,408,508,608   |
| SUITE AREA   | 57.6m² / 619.9ft² |
| TERRACE AREA | 6.6 m² / 70.8 ft² |
| TOTAL AREA   | 64.2m² / 690.7ft² |

















### Disclaimer:



| 1 BEDROOM    | TYPE 1D9-1        |
|--------------|-------------------|
| UNIT NO.     | 310,410,510,610   |
| SUITE AREA   | 60.7m² / 652.9ft² |
| TERRACE AREA | 6.1 m² / 65.3 ft² |
| TOTAL AREA   | 66.7m² / 718.3ft² |



















### Disclaimer:



1 BEDROOM TYPE 1D9-2

UNIT NO. 210

SUITE AREA 60.6m² / 652.6ft²

TERRACE AREA 6.1 m² / 65.3 ft²

TOTAL AREA 66.7m² / 718ft²

GARDEN 23.9 m² / 257ft²

















**TERRACE** 



#### Disclaimer:



| 2 BEDROOM    | TYPE 2B14-1         |
|--------------|---------------------|
| UNIT NO.     | 309,409,509,609     |
| SUITE AREA   | 97.5m² / 1049.4ft²  |
| TERRACE AREA | 8.4 m² / 90 ft²     |
| TOTAL AREA   | 105.9m² / 1139.4ft² |

















### Disclaimer:























#### Disclaimer:



| 2 BEDROOM         | TYPE 2C1-6                                  |
|-------------------|---------------------------------------------|
| UNIT NO.          | 201                                         |
| SUITE AREA        | 89.7m² / 965.6ft²