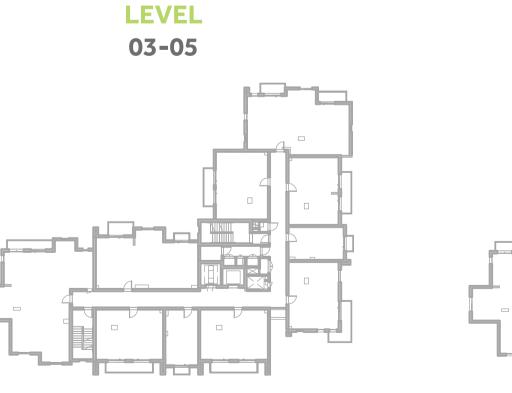

#### Disclaimer:

| 1 BEDROOM   | TYPE 1A1-12                               |
|-------------|-------------------------------------------|
| UNIT NO.    | 303,305,403,405,503,<br>505,603,605       |
| SUITE AREA  | 58.5m² / 630ft²                           |
| ALCONY AREA | 7.6 m <sup>2</sup> / 82.1 ft <sup>2</sup> |
| TOTAL AREA  | 66.1m² / 712.1ft²                         |