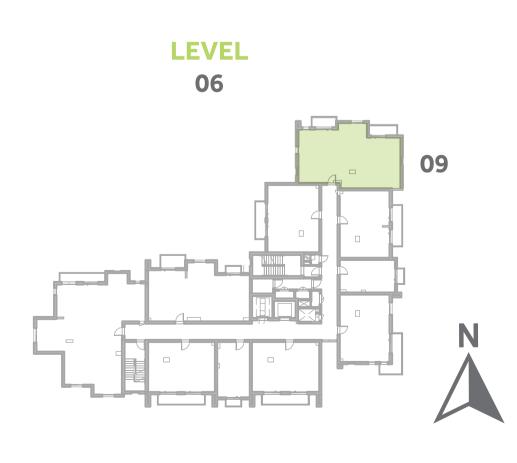

#### Disclaimer:

| 2 BEDROOM    | TYPE 2B14-1         |
|--------------|---------------------|
| UNIT NO.     | 309,409,509,609     |
| SUITE AREA   | 97.5m² / 1049.4ft²  |
| TERRACE AREA | 8.4 m² / 90 ft²     |
| TOTAL AREA   | 105.9m² / 1139.4ft² |