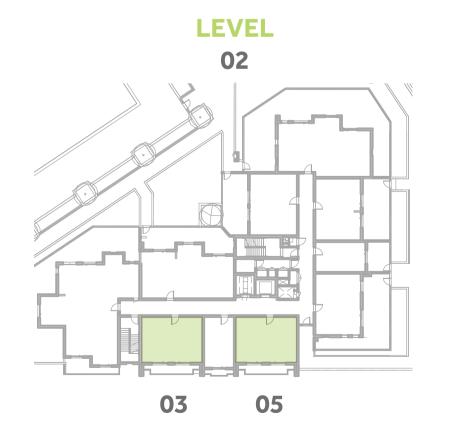

| STUDIO      | TYPE ST1-1M                               |
|-------------|-------------------------------------------|
| UNIT NO.    | 304,307,404,407,504<br>507,604,607        |
| SUITE AREA  | 31.5m <sup>2</sup> / 339.2ft <sup>2</sup> |
| ERRACE AREA | 1.7 m² / 18.6 ft²                         |
| TOTAL AREA  | 33.2m² / 357.8ft²                         |