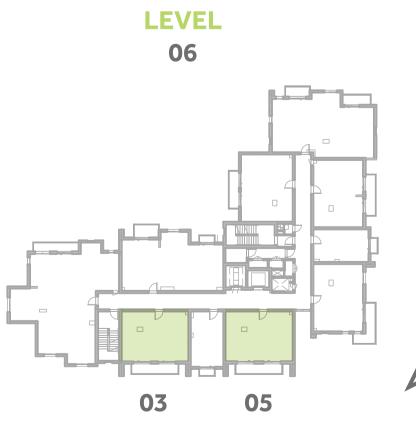

#### Disclaimer:

| 1 BEDROOM    | TYPE 1A1-4M                               |
|--------------|-------------------------------------------|
| UNIT NO.     | 306,406,506,606                           |
| SUITE AREA   | 58.5m² / 630.1ft²                         |
| TERRACE AREA | 8.7 m <sup>2</sup> / 93.5 ft <sup>2</sup> |
| TOTAL AREA   | 67.2m² / 723.6ft²                         |