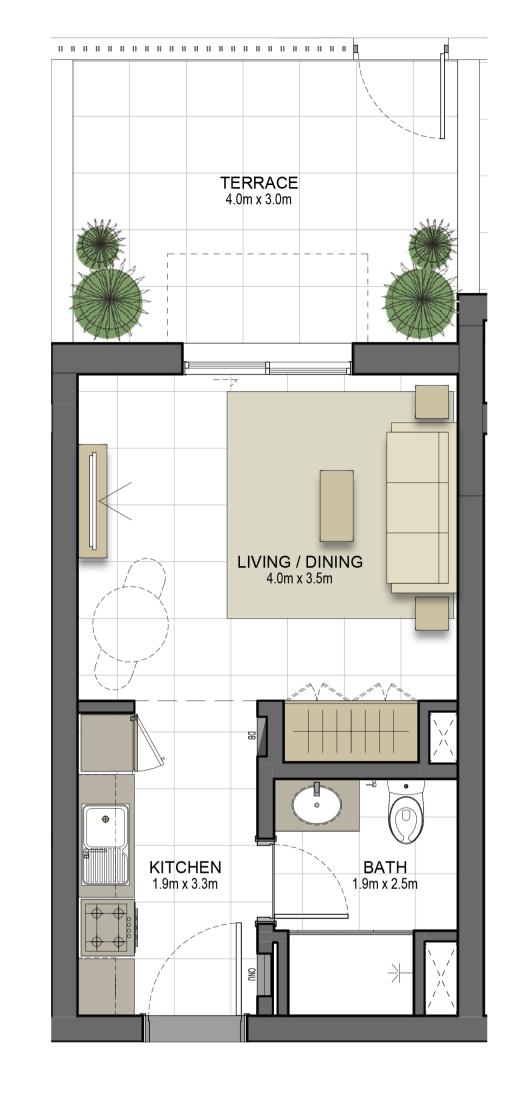

### Disclaimer:

 STUDIO
 TYPE ST1-2M

 UNIT NO.
 207

 SUITE AREA
 31.5m² / 339.2ft²

 TERRACE AREA
 1.7 m² / 18.4 ft²

 TOTAL AREA
 33.2m² / 357.6ft²

11.6 m<sup>2</sup> / 125.2ft<sup>2</sup>

**GARDEN** 

**TERRACE** 