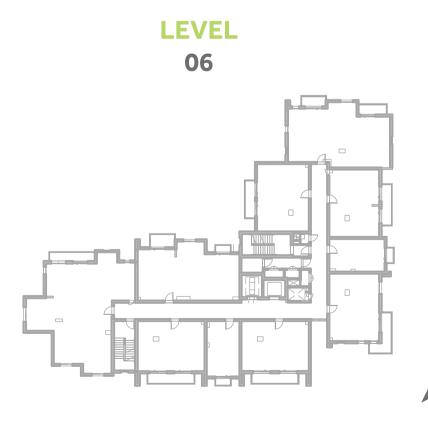

|
| TERRACE AREA | 19.3 m² / 207.4 ft² |
| TOTAL AREA   | 77.8m² / 837.4ft²   |





















### Disclaimer:



| 1 BEDROOM    | TYPE 1A3-1        |
|--------------|-------------------|
| UNIT NO.     | 308,408,508,608   |
| SUITE AREA   | 57.6m² / 619.9ft² |
| TERRACE AREA | 6.6 m² / 70.8 ft² |
| TOTAL AREA   | 64.2m² / 690.7ft² |

















### Disclaimer:



| 1 BEDROOM    | TYPE 1D9-1        |
|--------------|-------------------|
| UNIT NO.     | 310,410,510,610   |
| SUITE AREA   | 60.7m² / 652.9ft² |
| TERRACE AREA | 6.1 m² / 65.3 ft² |
| TOTAL AREA   | 66.7m² / 718.3ft² |



















### Disclaimer:



1 BEDROOM TYPE 1D9-2

UNIT NO. 210

SUITE AREA 60.6m² / 652.6ft²

TERRACE AREA 6.1 m² / 65.3 ft²

TOTAL AREA 66.7m² / 718ft²

GARDEN 23.9 m² / 257ft²

















**TERRACE** 



#### Disclaimer:



| 2 BEDROOM    | TYPE 2B14-1         |
|--------------|---------------------|
| UNIT NO.     | 309,409,509,609     |
| SUITE AREA   | 97.5m² / 1049.4ft²  |
| TERRACE AREA | 8.4 m² / 90 ft²     |
| TOTAL AREA   | 105.9m² / 1139.4ft² |

















### Disclaimer:























#### Disclaimer:



| 2 BEDROOM         | TYPE 2C1-6                                  |
|-------------------|---------------------------------------------|
| UNIT NO.          | 201                                         |
| SUITE AREA        | 89.7m² / 965.6ft²                           |
| TERRACE AREA      | 10.0 m <sup>2</sup> / 107.3 ft <sup>2</sup> |
| TOTAL AREA        | 99.7m² / 1072.9ft²                          |
| GARDEN<br>TERRACE | 27.3m <sup>2</sup>