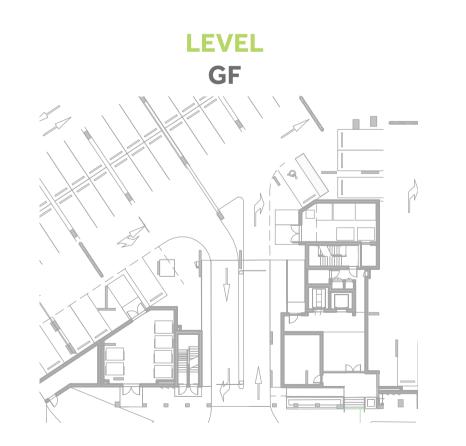

0.0ft²   |
| TERRACE AREA | 19.3 m² / 207.4 ft² |
| TOTAL AREA   | 77.8m² / 837.4ft²   |





















### Disclaimer:



| 1 BEDROOM    | TYPE 1A3-1        |
|--------------|-------------------|
| UNIT NO.     | 308,408,508,608   |
| SUITE AREA   | 57.6m² / 619.9ft² |
| TERRACE AREA | 6.6 m² / 70.8 ft² |
| TOTAL AREA   | 64.2m² / 690.7ft² |

















### Disclaimer:



| 1 BEDROOM    | TYPE 1D9-1        |
|--------------|-------------------|
| UNIT NO.     | 310,410,510,610   |
| SUITE AREA   | 60.7m² / 652.9ft² |
| TERRACE AREA | 6.1 m² / 65.3 ft² |
| TOTAL AREA   | 66.7m² / 718.3ft² |



















### Disclaimer:



1 BEDROOM TYPE 1D9-2

UNIT NO. 210

SUITE AREA 60.6m² / 652.6ft²

TERRACE AREA 6.1 m² / 65.3 ft²

TOTAL AREA 66.7m² / 718ft²

GARDEN 23.9 m² / 257ft²

















**TERRACE** 



#### Disclaimer:



| 2 BEDROOM    | TYPE 2B14-1         |
|--------------|---------------------|
| UNIT NO.     | 309,409,509,609     |
| SUITE AREA   | 97.5m² / 1049.4ft²  |
| TERRACE AREA | 8.4 m² / 90 ft²     |
| TOTAL AREA   | 105.9m² / 1139.4ft² |

















### Disclaimer:























#### Disclaimer:



| 2 BEDROOM         | TYPE 2C1-6                                  |
|-------------------|---------------------------------------------|
| UNIT NO.          | 201                                         |
| SUITE AREA        | 89.7m² / 965.6ft²                           |
| TERRACE AREA      | 10.0 m <sup>2</sup> / 107.3 ft <sup>2</sup> |
| TOTAL AREA        | 99.7m² / 1072.9ft²                          |
| GARDEN<br>TERRACE | 27.3m <sup