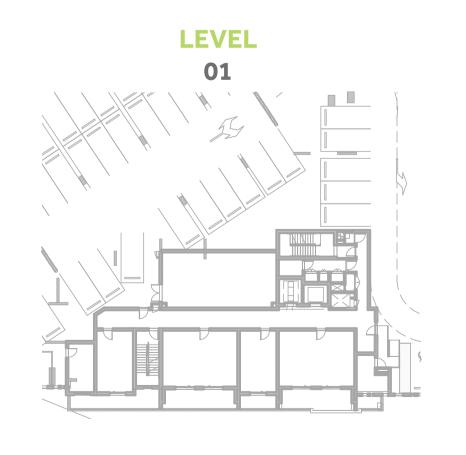

0ft²   |
| TERRACE AREA | 19.3 m² / 207.4 ft² |
| TOTAL AREA   | 77.8m² / 837.4ft²   |





















### Disclaimer:



| 1 BEDROOM    | TYPE 1A3-1        |
|--------------|-------------------|
| UNIT NO.     | 308,408,508,608   |
| SUITE AREA   | 57.6m² / 619.9ft² |
| TERRACE AREA | 6.6 m² / 70.8 ft² |
| TOTAL AREA   | 64.2m² / 690.7ft² |

















### Disclaimer:



| 1 BEDROOM    | TYPE 1D9-1        |
|--------------|-------------------|
| UNIT NO.     | 310,410,510,610   |
| SUITE AREA   | 60.7m² / 652.9ft² |
| TERRACE AREA | 6.1 m² / 65.3 ft² |
| TOTAL AREA   | 66.7m² / 718.3ft² |



















### Disclaimer:



1 BEDROOM TYPE 1D9-2

UNIT NO. 210

SUITE AREA 60.6m² / 652.6ft²

TERRACE AREA 6.1 m² / 65.3 ft²

TOTAL AREA 66.7m² / 718ft²

GARDEN 23.9 m² / 257ft²

















**TERRACE** 



#### Disclaimer:



| 2 BEDROOM    | TYPE 2B14-1         |
|--------------|---------------------|
| UNIT NO.     | 309,409,509,609     |
| SUITE AREA   | 97.5m² / 1049.4ft²  |
| TERRACE AREA | 8.4 m² / 90 ft²     |
| TOTAL AREA   | 105.9m² / 1139.4ft² |

















### Disclaimer:























#### Disclaimer:



| 2 BEDROOM         | TYPE 2C1-6                                  |
|-------------------|---------------------------------------------|
| UNIT NO.          | 201                                         |
| SUITE AREA        | 89.7m² / 965.6ft²                           |
| TERRACE AREA      | 10.0 m <sup>2</sup> / 107.3 ft <sup>2</sup> |
| TOTAL AREA        | 99.7m² / 1072.9ft²                          |
| GARDEN<br>TERRACE | 27.3m <sup>2