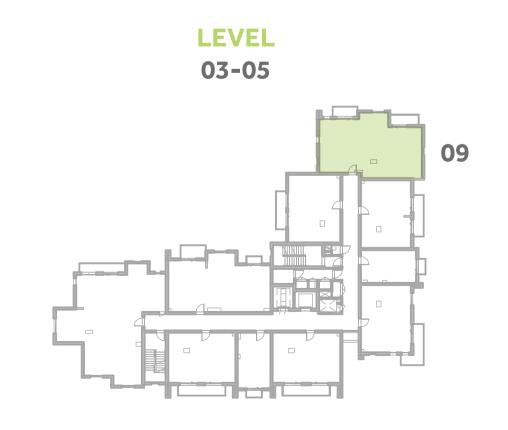

#### Disclaimer:

| 2 BEDROOM    | TYPE 2B14-1         |
|--------------|---------------------|
| UNIT NO.     | 309,409,509,609     |
| SUITE AREA   | 97.5m² / 1049.4ft²  |
| TERRACE AREA | 8.4 m² / 90 ft²     |
| TOTAL AREA   | 105.9m² / 1139.4ft² |