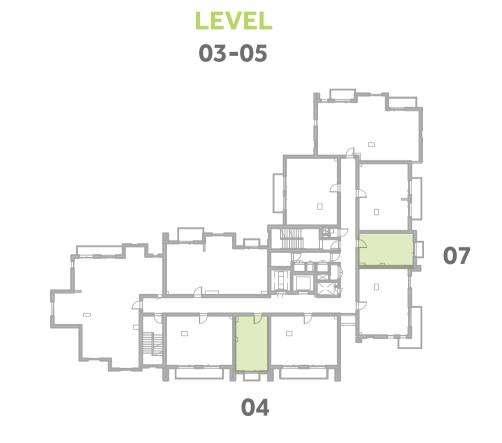

| STUDIO      | TYPE ST1-1M                               |
|-------------|-------------------------------------------|
| UNIT NO.    | 304,307,404,407,504<br>507,604,607        |
| SUITE AREA  | 31.5m <sup>2</sup> / 339.2ft <sup>2</sup> |
| ERRACE AREA | 1.7 m² / 18.6 ft²                         |
| TOTAL AREA  | 33.2m² / 357.8ft²                         |

#### Disclaimer:

| 1 BEDROOM    | TYPE 1A1-4M                               |
|--------------|-------------------------------------------|
| UNIT NO.     | 306,406,506,606                           |
| SUITE AREA   | 58.5m² / 630.1ft²                         |
| TERRACE AREA | 8.7 m <sup>2</sup> / 93.5 ft <sup>2</sup> |
| TOTAL AREA   | 67.2m² / 723.6ft²                         |

#### Disclaimer:

| 1 BEDROOM   | TYPE 1A1-12                               |
|-------------|-------------------------------------------|
| UNIT NO.    | 303,305,403,405,503,<br>505,603,605       |
| SUITE AREA  | 58.5m² / 630ft²                           |
| ALCONY AREA | 7.6 m <sup>2</sup> / 82.1 ft <sup>2</sup> |
| TOTAL AREA  | 66.1m² / 712.1ft²                         |