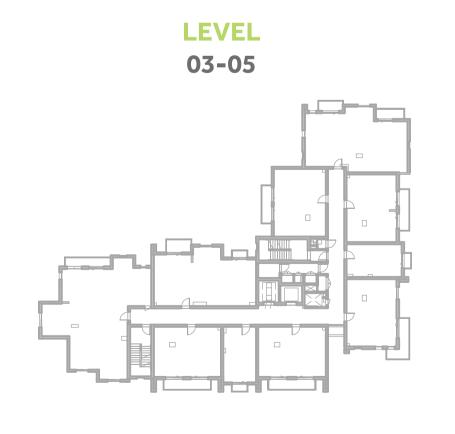

#### Disclaimer:

| 1 BEDROOM   | TYPE 1A1-12                               |
|-------------|-------------------------------------------|
| UNIT NO.    | 303,305,403,405,503,<br>505,603,605       |
| SUITE AREA  | 58.5m² / 630ft²                           |
| ALCONY AREA | 7.6 m <sup>2</sup> / 82.1 ft <sup>2</sup> |
| TOTAL AREA  | 66.1m² / 712.1ft²                         |