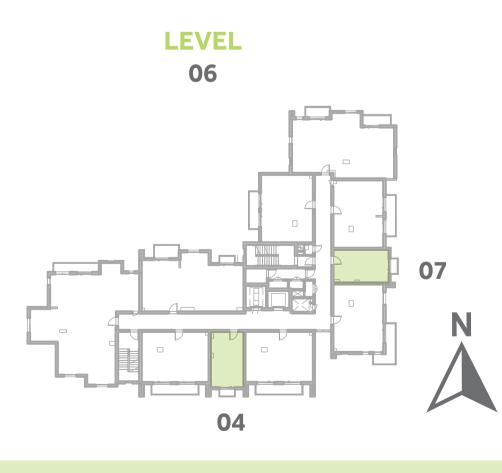

| STUDIO      | TYPE ST1-1M                               |
|-------------|-------------------------------------------|
| UNIT NO.    | 304,307,404,407,504<br>507,604,607        |
| SUITE AREA  | 31.5m <sup>2</sup> / 339.2ft <sup>2</sup> |
| ERRACE AREA | 1.7 m² / 18.6 ft²                         |
| TOTAL AREA  | 33.2m² / 357.8ft²                         |

#### Disclaimer:

| 1 BEDROOM    | TYPE 1A1-4M                               |
|--------------|-------------------------------------------|
| UNIT NO.     | 306,406,506,606                           |
| SUITE AREA   | 58.5m² / 630.1ft²                         |
| TERRACE AREA | 8.7 m <sup>2</sup> / 93.5 ft <sup>2</sup> |
| TOTAL AREA   | 67.2m² / 723.6ft²                         |

#### Disclaimer:

| 1 BEDROOM   | TYPE 1A1-12                               |
|-------------|-------------------------------------------|
| UNIT NO.    | 303,305,403,405,503,<br>505,603,605       |
| SUITE AREA  | 58.5m² / 630ft²                           |
| ALCONY AREA | 7.6 m <sup>2</sup> / 82.1 ft <sup>2</sup> |
| TOTAL AREA  | 66.1m² / 712.1ft²                         |