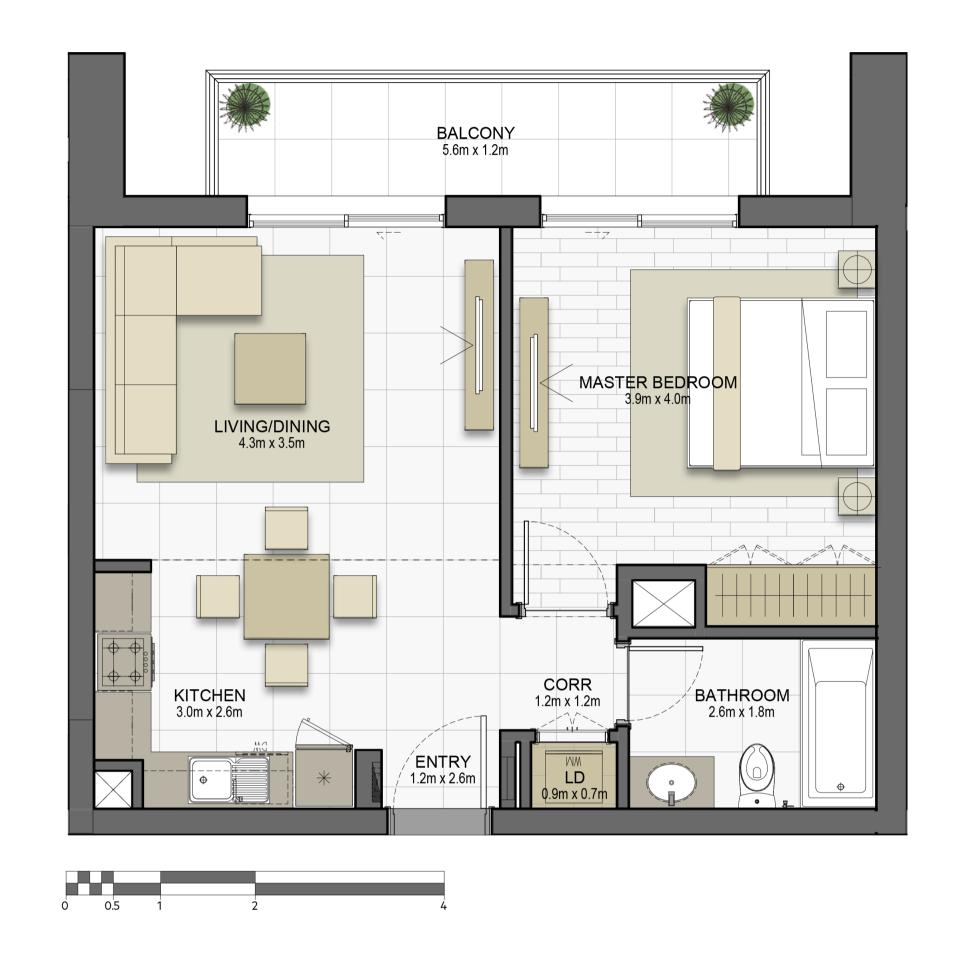

| STUDIO      | TYPE ST1-1M                               |
|-------------|-------------------------------------------|
| UNIT NO.    | 304,307,404,407,504<br>507,604,607        |
| SUITE AREA  | 31.5m <sup>2</sup> / 339.2ft <sup>2</sup> |
| ERRACE AREA | 1.7 m² / 18.6 ft²                         |
| TOTAL AREA  | 33.2m² / 357.8ft²                         |