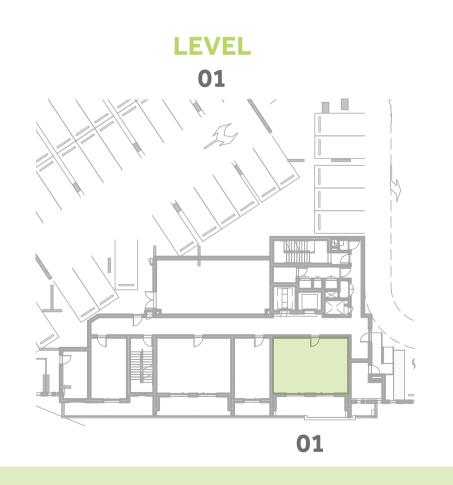

Y AREA | 7.6 m <sup>2</sup> / 82.1 ft <sup>2</sup> |
| TOTAL AREA  | 66.1m² / 712.1ft²                         |



















### Disclaimer:



| 1 BEDROOM    | TYPE 1A1-14        |
|--------------|--------------------|
| UNIT NO.     | 203,205            |
| SUITE AREA   | 58.5m² / 630ft²    |
| TERRACE AREA | 9.4 m² / 101.2 ft² |
| TOTAL AREA   | 67.9m² / 731.2ft²  |



















### Disclaimer:



| 1 BEDROOM    | TYPE 1A1-15                                 |
|--------------|---------------------------------------------|
| UNIT NO.     | 101                                         |
| SUITE AREA   | 58.0m² / 624.0ft²                           |
| TERRACE AREA | 25.4 m <sup>2</sup> / 273.4 ft <sup>2</sup> |
| TOTAL AREA   | 83.4m² / 897.4ft²                           |



















### Disclaimer:



| 1 BEDROOM    | TYPE 1A1-16         |
|--------------|---------------------|
| UNIT NO.     | 103                 |
| SUITE AREA   | 58.5m² / 630.0ft²   |
| TERRACE AREA | 19.3 m² / 207.4 ft² |
| TOTAL AREA   | 77.8m² / 837.4ft²   |





















### Disclaimer:



| 1 BEDROOM    | TYPE 1A3-1        |
|--------------|-------------------|
| UNIT NO.     | 308,408,508,608   |
| SUITE AREA   | 57.6m² / 619.9ft² |
| TERRACE AREA | 6.6 m² / 70.8 ft² |
| TOTAL AREA   | 64.2m² / 690.7ft² |

















### Disclaimer:



| 1 BEDROOM    | TYPE 1D9-1        |
|--------------|-------------------|
| UNIT NO.     | 310,410,510,610   |
| SUITE AREA   | 60.7m² / 652.9ft² |
| TERRACE AREA | 6.1 m² / 65.3 ft² |
| TOTAL AREA   | 66.7m² / 718.3ft² |