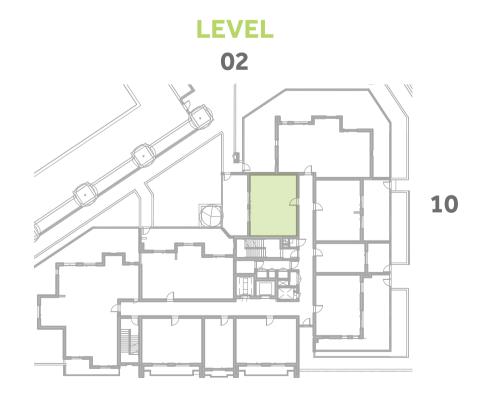

t²   |
| TERRACE AREA | 19.3 m² / 207.4 ft² |
| TOTAL AREA   | 77.8m² / 837.4ft²   |





















### Disclaimer:



| 1 BEDROOM    | TYPE 1A3-1        |
|--------------|-------------------|
| UNIT NO.     | 308,408,508,608   |
| SUITE AREA   | 57.6m² / 619.9ft² |
| TERRACE AREA | 6.6 m² / 70.8 ft² |
| TOTAL AREA   | 64.2m² / 690.7ft² |

















### Disclaimer:



| 1 BEDROOM    | TYPE 1D9-1        |
|--------------|-------------------|
| UNIT NO.     | 310,410,510,610   |
| SUITE AREA   | 60.7m² / 652.9ft² |
| TERRACE AREA | 6.1 m² / 65.3 ft² |
| TOTAL AREA   | 66.7m² / 718.3ft² |



















### Disclaimer:



1 BEDROOM TYPE 1D9-2

UNIT NO. 210

SUITE AREA 60.6m² / 652.6ft²

TERRACE AREA 6.1 m² / 65.3 ft²

TOTAL AREA 66.7m² / 718ft²

GARDEN 23.9 m² / 257ft²

















**TERRACE** 



#### Disclaimer:



| 2 BEDROOM    | TYPE 2B14-1         |
|--------------|---------------------|
| UNIT NO.     | 309,409,509,609     |
| SUITE AREA   | 97.5m² / 1049.4ft²  |
| TERRACE AREA | 8.4 m² / 90 ft²     |
| TOTAL AREA   | 105.9m² / 1139.4ft² |

















### Disclaimer:























#### Disclaimer:



| 2 BEDROOM         | TYPE 2C1-6                                  |
|-------------------|---------------------------------------------|
| UNIT NO.          | 201                                         |
| SUITE AREA        | 89.7m² / 965.6ft²                           |
| TERRACE AREA      | 10.0 m <sup>2</sup> / 107.3 ft <sup>2</sup> |
| TOTAL AREA        | 99.7m² / 1072.9ft²                          |
| GARDEN<br>TERRACE | 27.3m <sup>2</