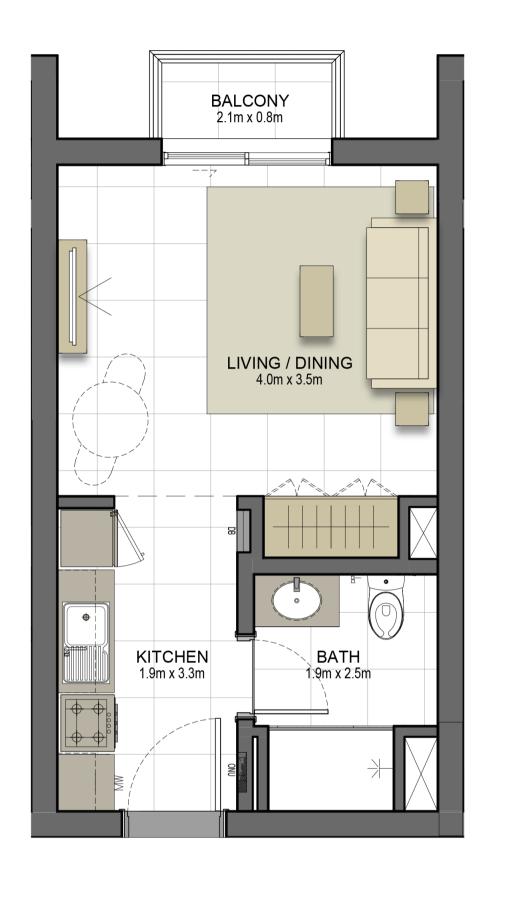

#### Disclaimer:

| STUDIO      | TYPE ST1-5                              |
|-------------|-----------------------------------------|
| UNIT NO.    | 204                                     |
| SUITE AREA  | 31.5m²/339.2ft²                         |
| ALCONY AREA | 3.5 m <sup>2</sup> / 38 ft <sup>2</sup> |
| TOTAL AREA  | 35m² / 377.2ft²                         |