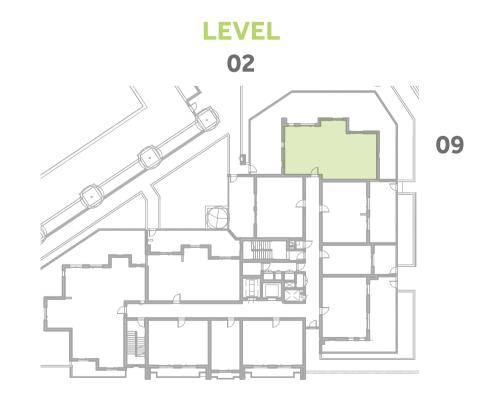

| 64.2m² / 690.7ft² |

















### Disclaimer:



| 1 BEDROOM    | TYPE 1D9-1        |
|--------------|-------------------|
| UNIT NO.     | 310,410,510,610   |
| SUITE AREA   | 60.7m² / 652.9ft² |
| TERRACE AREA | 6.1 m² / 65.3 ft² |
| TOTAL AREA   | 66.7m² / 718.3ft² |



















### Disclaimer:



1 BEDROOM TYPE 1D9-2

UNIT NO. 210

SUITE AREA 60.6m² / 652.6ft²

TERRACE AREA 6.1 m² / 65.3 ft²

TOTAL AREA 66.7m² / 718ft²

GARDEN 23.9 m² / 257ft²

















**TERRACE** 



#### Disclaimer:



| 2 BEDROOM    | TYPE 2B14-1         |
|--------------|---------------------|
| UNIT NO.     | 309,409,509,609     |
| SUITE AREA   | 97.5m² / 1049.4ft²  |
| TERRACE AREA | 8.4 m² / 90 ft²     |
| TOTAL AREA   | 105.9m² / 1139.4ft² |

















### Disclaimer:























#### Disclaimer:



| 2 BEDROOM         | TYPE 2C1-6                                  |
|-------------------|---------------------------------------------|
| UNIT NO.          | 201                                         |
| SUITE AREA        | 89.7m² / 965.6ft²                           |
| TERRACE AREA      | 10.0 m <sup>2</sup> / 107.3 ft <sup>2</sup> |
| TOTAL AREA        | 99.7m² / 1072.9ft²                          |
| GARDEN<br>TERRACE | 27.3m <sup>2</sup> / 293.3ft <sup>2</sup>   |



















#### Disclaimer:



| 2 BEDROOM    | TYPE 2C5-1         |
|--------------|--------------------|
| UNIT NO.     | 301,401,501,601    |
| SUITE AREA   | 89.7m² / 965.2ft²  |
| TERRACE AREA | 6.8 m² / 73.5 ft²  |
| TOTAL AREA   | 96.5m² / 1038.7ft² |



















## Dis