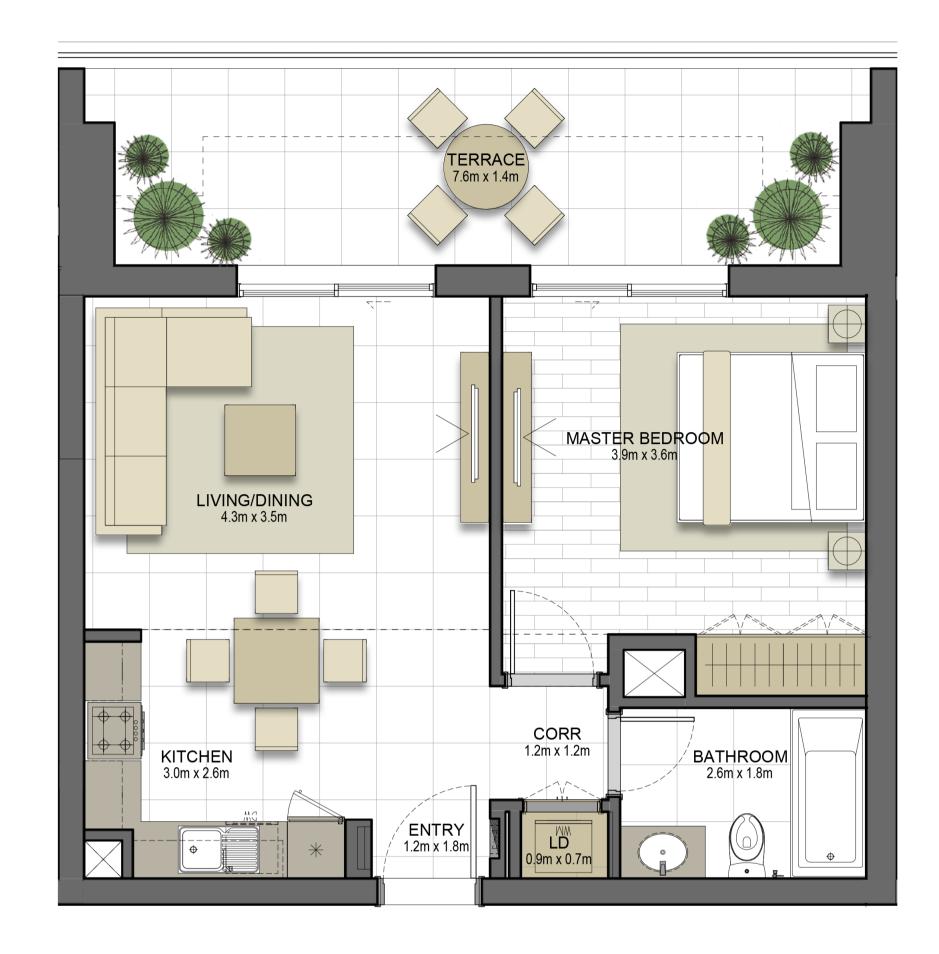

### Disclaimer:

| 1 BEDROOM    | TYPE 1A1-14        |
|--------------|--------------------|
| UNIT NO.     | 203,205            |
| SUITE AREA   | 58.5m² / 630ft²    |
| TERRACE AREA | 9.4 m² / 101.2 ft² |
| TOTAL AREA   | 67.9m² / 731.2ft²  |