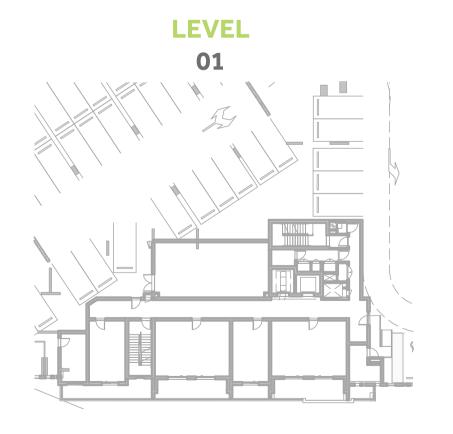

EA | 6.6 m² / 70.8 ft² |
| TOTAL AREA   | 64.2m² / 690.7ft² |

















### Disclaimer:



| 1 BEDROOM    | TYPE 1D9-1        |
|--------------|-------------------|
| UNIT NO.     | 310,410,510,610   |
| SUITE AREA   | 60.7m² / 652.9ft² |
| TERRACE AREA | 6.1 m² / 65.3 ft² |
| TOTAL AREA   | 66.7m² / 718.3ft² |



















### Disclaimer:



1 BEDROOM TYPE 1D9-2

UNIT NO. 210

SUITE AREA 60.6m² / 652.6ft²

TERRACE AREA 6.1 m² / 65.3 ft²

TOTAL AREA 66.7m² / 718ft²

GARDEN 23.9 m² / 257ft²

















**TERRACE** 



#### Disclaimer:



| 2 BEDROOM    | TYPE 2B14-1         |
|--------------|---------------------|
| UNIT NO.     | 309,409,509,609     |
| SUITE AREA   | 97.5m² / 1049.4ft²  |
| TERRACE AREA | 8.4 m² / 90 ft²     |
| TOTAL AREA   | 105.9m² / 1139.4ft² |

















### Disclaimer:























#### Disclaimer:



| 2 BEDROOM         | TYPE 2C1-6                                  |
|-------------------|---------------------------------------------|
| UNIT NO.          | 201                                         |
| SUITE AREA        | 89.7m² / 965.6ft²                           |
| TERRACE AREA      | 10.0 m <sup>2</sup> / 107.3 ft <sup>2</sup> |
| TOTAL AREA        | 99.7m² / 1072.9ft²                          |
| GARDEN<br>TERRACE | 27.3m <sup>2</sup> / 293.3ft <sup>2</sup>   |



















#### Disclaimer:



| 2 BEDROOM    | TYPE 2C5-1         |
|--------------|--------------------|
| UNIT NO.     | 301,401,501,601    |
| SUITE AREA   | 89.7m² / 965.2ft²  |
| TERRACE AREA | 6.8 m² / 73.5 ft²  |
| TOTAL AREA   | 96.5m²