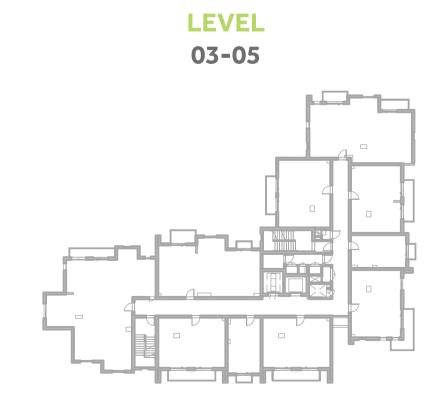

64.2m² / 690.7ft² |

















### Disclaimer:



| 1 BEDROOM    | TYPE 1D9-1        |
|--------------|-------------------|
| UNIT NO.     | 310,410,510,610   |
| SUITE AREA   | 60.7m² / 652.9ft² |
| TERRACE AREA | 6.1 m² / 65.3 ft² |
| TOTAL AREA   | 66.7m² / 718.3ft² |



















### Disclaimer:



1 BEDROOM TYPE 1D9-2

UNIT NO. 210

SUITE AREA 60.6m² / 652.6ft²

TERRACE AREA 6.1 m² / 65.3 ft²

TOTAL AREA 66.7m² / 718ft²

GARDEN 23.9 m² / 257ft²

















**TERRACE** 



#### Disclaimer:



| 2 BEDROOM    | TYPE 2B14-1         |
|--------------|---------------------|
| UNIT NO.     | 309,409,509,609     |
| SUITE AREA   | 97.5m² / 1049.4ft²  |
| TERRACE AREA | 8.4 m² / 90 ft²     |
| TOTAL AREA   | 105.9m² / 1139.4ft² |

















### Disclaimer:























#### Disclaimer:



| 2 BEDROOM         | TYPE 2C1-6                                  |
|-------------------|---------------------------------------------|
| UNIT NO.          | 201                                         |
| SUITE AREA        | 89.7m² / 965.6ft²                           |
| TERRACE AREA      | 10.0 m <sup>2</sup> / 107.3 ft <sup>2</sup> |
| TOTAL AREA        | 99.7m² / 1072.9ft²                          |
| GARDEN<br>TERRACE | 27.3m <sup>2</sup> / 293.3ft <sup>2</sup>   |



















#### Disclaimer:



| 2 BEDROOM    | TYPE 2C5-1         |
|--------------|--------------------|
| UNIT NO.     | 301,401,501,601    |
| SUITE AREA   | 89.7m² / 965.2ft²  |
| TERRACE AREA | 6.8 m² / 73.5 ft²  |
| TOTAL AREA   | 96.5m² / 1038.7ft² |



















## Discl