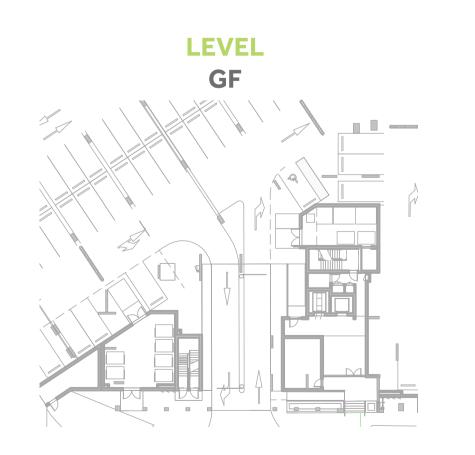

AREA | 6.6 m² / 70.8 ft² |
| TOTAL AREA   | 64.2m² / 690.7ft² |

















### Disclaimer:



| 1 BEDROOM    | TYPE 1D9-1        |
|--------------|-------------------|
| UNIT NO.     | 310,410,510,610   |
| SUITE AREA   | 60.7m² / 652.9ft² |
| TERRACE AREA | 6.1 m² / 65.3 ft² |
| TOTAL AREA   | 66.7m² / 718.3ft² |



















### Disclaimer:



1 BEDROOM TYPE 1D9-2

UNIT NO. 210

SUITE AREA 60.6m² / 652.6ft²

TERRACE AREA 6.1 m² / 65.3 ft²

TOTAL AREA 66.7m² / 718ft²

GARDEN 23.9 m² / 257ft²

















**TERRACE** 



#### Disclaimer:



| 2 BEDROOM    | TYPE 2B14-1         |
|--------------|---------------------|
| UNIT NO.     | 309,409,509,609     |
| SUITE AREA   | 97.5m² / 1049.4ft²  |
| TERRACE AREA | 8.4 m² / 90 ft²     |
| TOTAL AREA   | 105.9m² / 1139.4ft² |

















### Disclaimer:























#### Disclaimer:



| 2 BEDROOM         | TYPE 2C1-6                                  |
|-------------------|---------------------------------------------|
| UNIT NO.          | 201                                         |
| SUITE AREA        | 89.7m² / 965.6ft²                           |
| TERRACE AREA      | 10.0 m <sup>2</sup> / 107.3 ft <sup>2</sup> |
| TOTAL AREA        | 99.7m² / 1072.9ft²                          |
| GARDEN<br>TERRACE | 27.3m <sup>2</sup> / 293.3ft <sup>2</sup>   |



















#### Disclaimer:



| 2 BEDROOM    | TYPE 2C5-1         |
|--------------|--------------------|
| UNIT NO.     | 301,401,501,601    |
| SUITE AREA   | 89.7m² / 965.2ft²  |
| TERRACE AREA | 6.8 m² / 73.5 ft²  |
| TOTAL AREA   | 96.5m