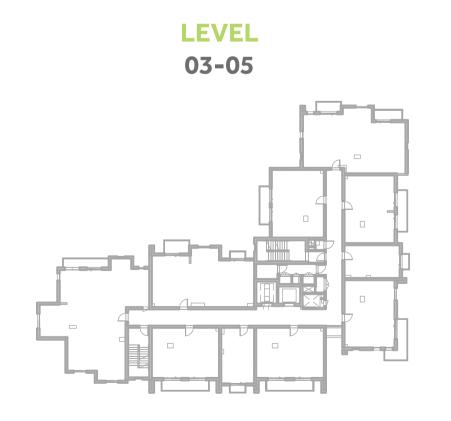

EA | 7.6 m <sup>2</sup> / 82.1 ft <sup>2</sup> |
| TOTAL AREA  | 66.1m² / 712.1ft²                         |



















### Disclaimer:



| 1 BEDROOM    | TYPE 1A1-14        |
|--------------|--------------------|
| UNIT NO.     | 203,205            |
| SUITE AREA   | 58.5m² / 630ft²    |
| TERRACE AREA | 9.4 m² / 101.2 ft² |
| TOTAL AREA   | 67.9m² / 731.2ft²  |



















### Disclaimer:



| 1 BEDROOM    | TYPE 1A1-15                                 |
|--------------|---------------------------------------------|
| UNIT NO.     | 101                                         |
| SUITE AREA   | 58.0m² / 624.0ft²                           |
| TERRACE AREA | 25.4 m <sup>2</sup> / 273.4 ft <sup>2</sup> |
| TOTAL AREA   | 83.4m² / 897.4ft²                           |



















### Disclaimer:



| 1 BEDROOM    | TYPE 1A1-16         |
|--------------|---------------------|
| UNIT NO.     | 103                 |
| SUITE AREA   | 58.5m² / 630.0ft²   |
| TERRACE AREA | 19.3 m² / 207.4 ft² |
| TOTAL AREA   | 77.8m² / 837.4ft²   |





















### Disclaimer:



| 1 BEDROOM    | TYPE 1A3-1        |
|--------------|-------------------|
| UNIT NO.     | 308,408,508,608   |
| SUITE AREA   | 57.6m² / 619.9ft² |
| TERRACE AREA | 6.6 m² / 70.8 ft² |
| TOTAL AREA   | 64.2m² / 690.7ft² |

















### Disclaimer:



| 1 BEDROOM    | TYPE 1D9-1        |
|--------------|-------------------|
| UNIT NO.     | 310,410,510,610   |
| SUITE AREA   | 60.7m² / 652.9ft² |
| TERRACE AREA | 6.1 m² / 65.3 ft² |
| TOTAL AREA   | 66.7m² / 718.3ft² |