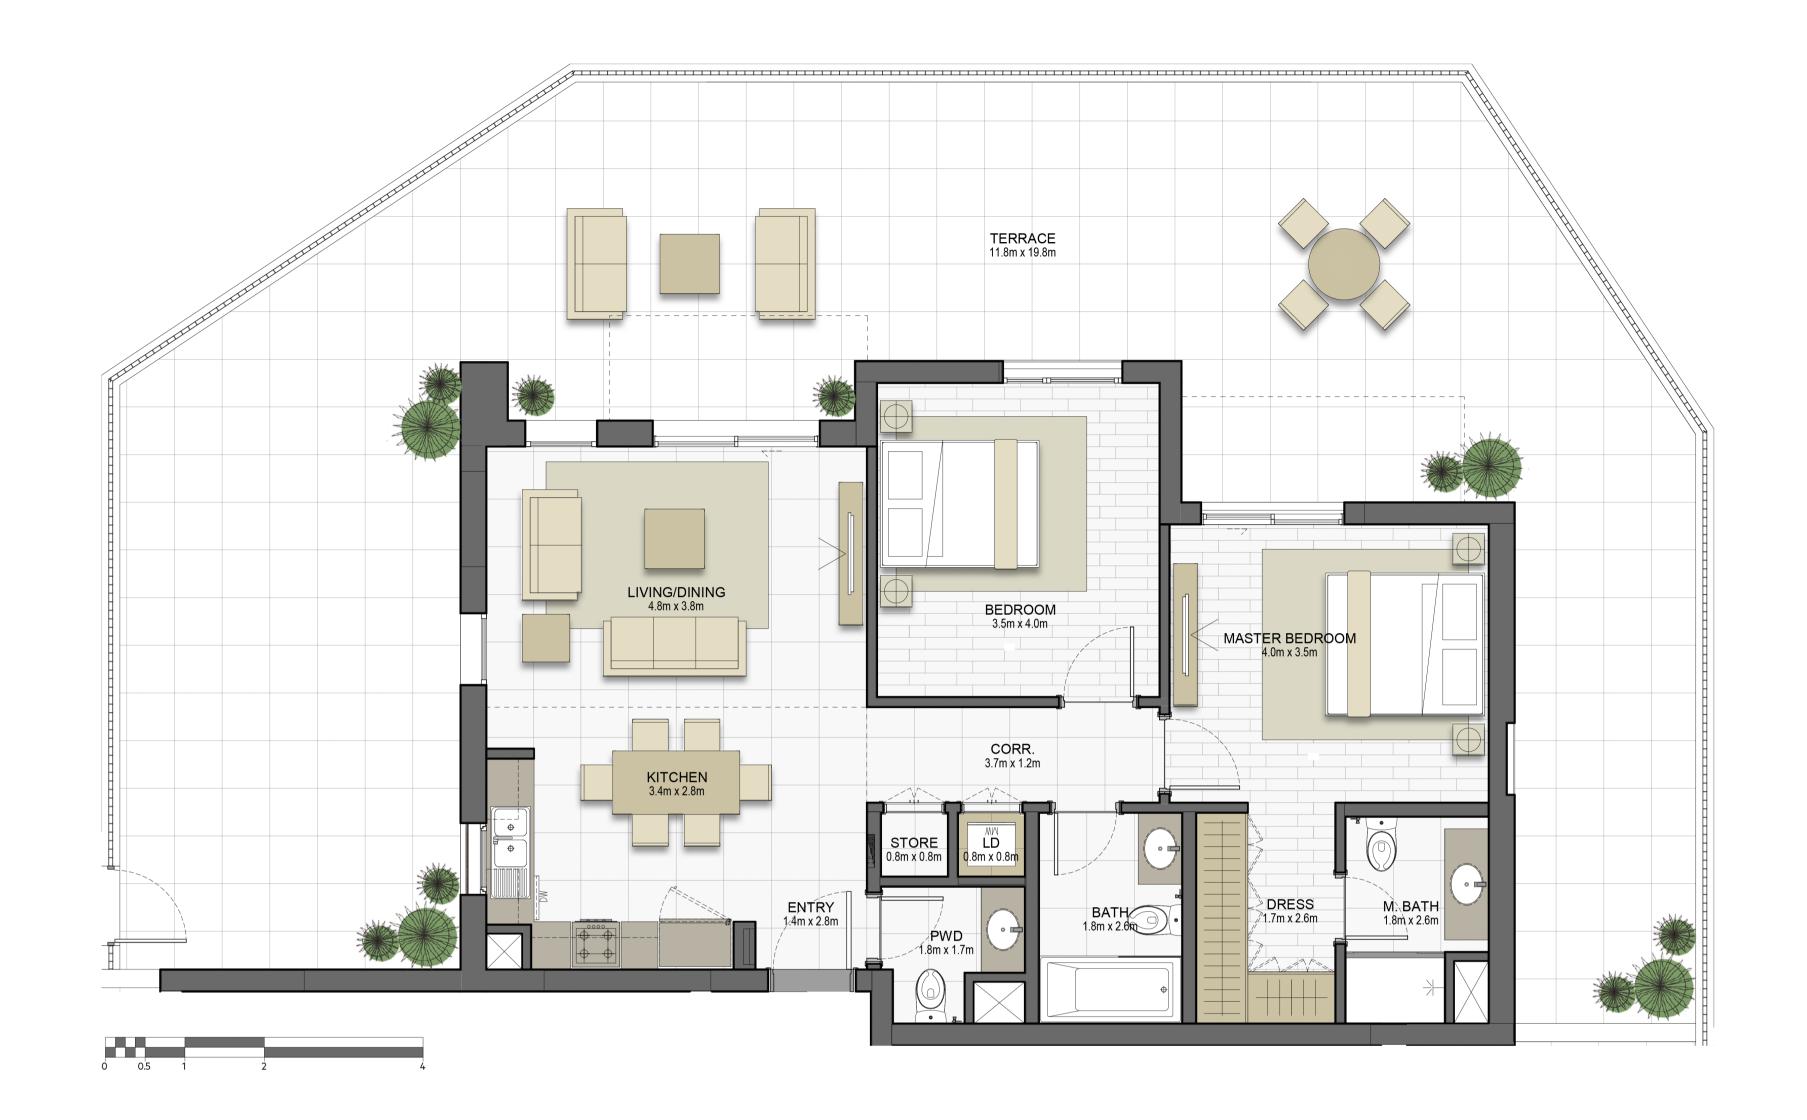

#### Disclaimer:

| 2 BEDROOM    | TYPE 2B14-1         |
|--------------|---------------------|
| UNIT NO.     | 309,409,509,609     |
| SUITE AREA   | 97.5m² / 1049.4ft²  |
| TERRACE AREA | 8.4 m² / 90 ft²     |
| TOTAL AREA   | 105.9m² / 1139.4ft² |