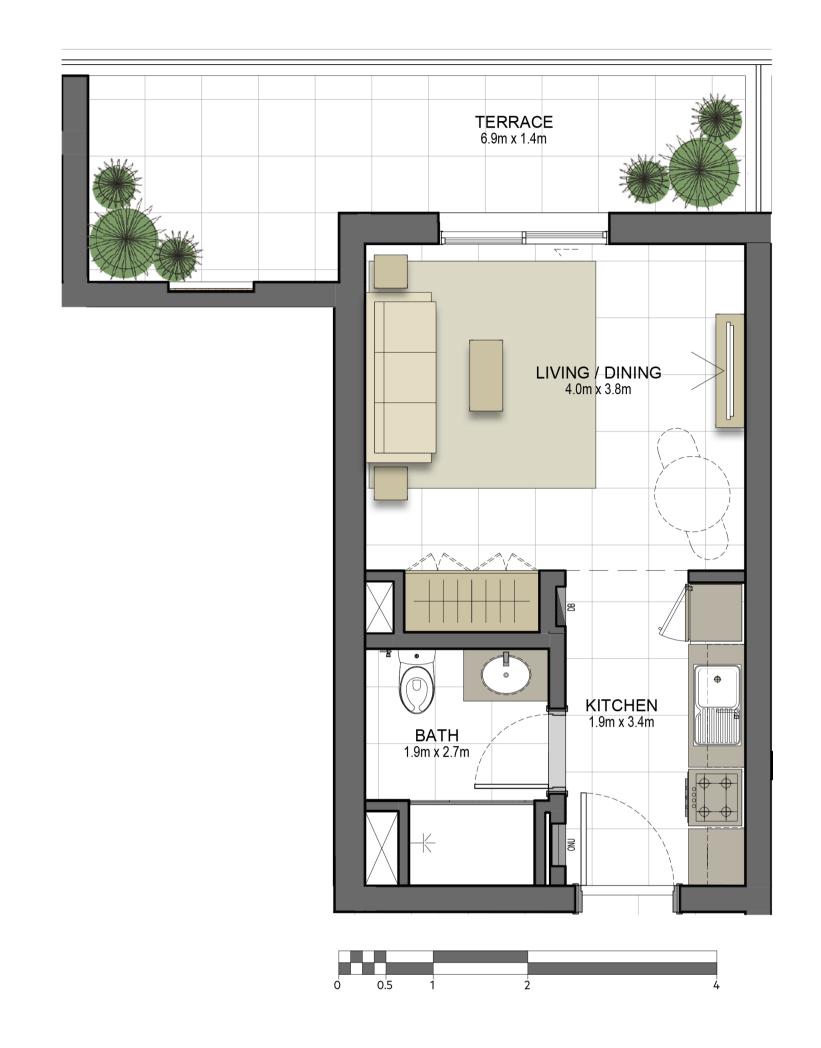

|
| ALCONY AREA | 3.5 m <sup>2</sup> / 38 ft <sup>2</sup> |
| TOTAL AREA  | 35m² / 377.2ft²                         |



















### Disclaimer:



| STUDIO      | TYPE ST1-6                                |
|-------------|-------------------------------------------|
| UNIT NO.    | 102                                       |
| SUITE AREA  | 31.5m²/339.2ft²                           |
| ALCONY AREA | 7.5 m <sup>2</sup> / 81.1 ft <sup>2</sup> |
| TOTAL AREA  | 39m² / 420.2ft²                           |



















### Disclaimer:



| STUDIO       | TYPE ST1-10         |
|--------------|---------------------|
| UNIT NO.     | 104                 |
| SUITE AREA   | 32.9m² / 354.6ft²   |
| BALCONY AREA | 14.5 m² / 155.9 ft² |
| TOTAL AREA   | 47.4m² / 510.5ft²   |



















### Disclaimer:



1 BEDROOM TYPE 1A1-3M

UNIT NO. 208

SUITE AREA 57.6m² / 619.9ft²

TERRACE AREA 6.6 m² / 70.8 ft²

TOTAL AREA 64.2m² / 690.7ft²

GARDEN TERRACE 25.8 m² / 277.5ft²

TERRACE



















#### Disclaimer:



| 1 BEDROOM    | TYPE 1A1-4M                               |
|--------------|-------------------------------------------|
| UNIT NO.     | 306,406,506,606                           |
| SUITE AREA   | 58.5m² / 630.1ft²                         |
| TERRACE AREA | 8.7 m <sup>2</sup> / 93.5 ft <sup>2</sup> |
| TOTAL AREA   | 67.2m² / 723.6ft²                         |



















### Disclaimer:



1 BEDROOM

TYPE 1A1-10

UNIT NO.

206

SUITE AREA

58.5m² / 630.1ft²

TERRACE AREA

8.7 m² / 93.5 ft²

TOTAL AREA

67.2m² / 723.6ft²

GARDEN

42.2 m