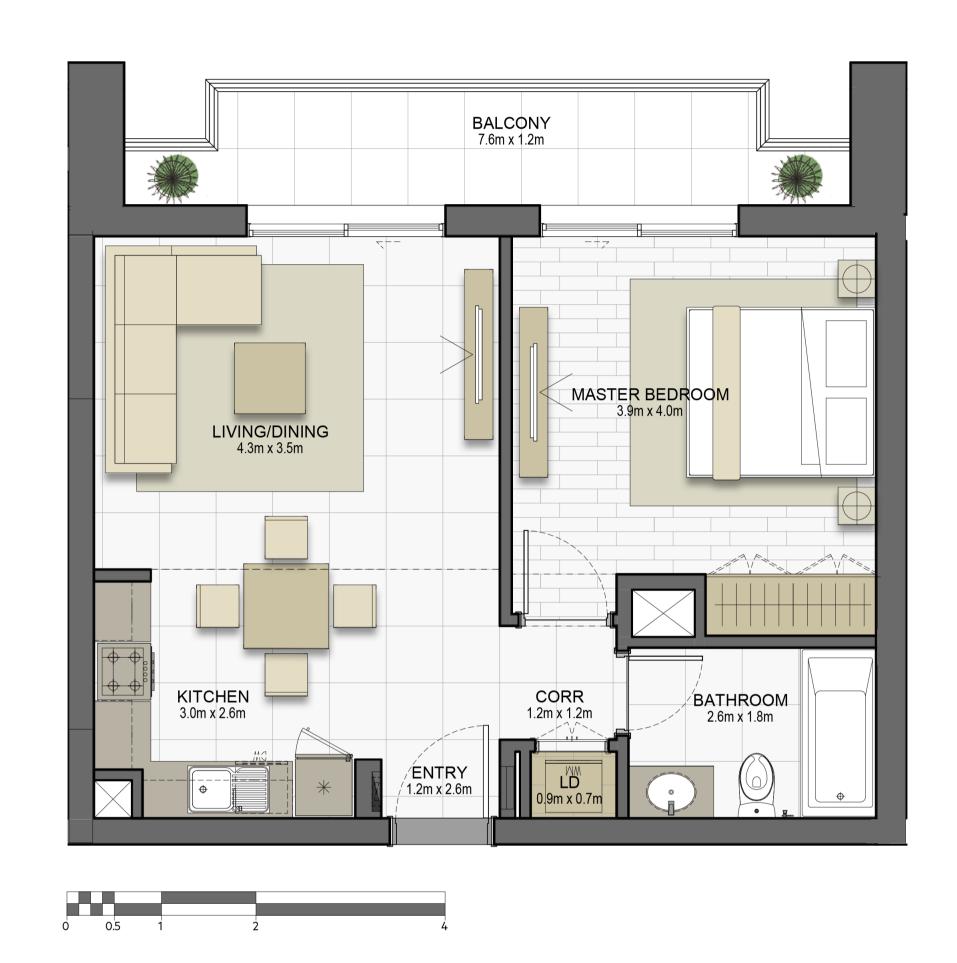

MAID 3.3,m x 2.1m

LIVING / DINING 4.0m x 6.2m

TERRACE

TERRACE

MASTER BEDROOM 4,0m x 3,5m

CORR 4.3m x 1.2m M BATH 1.8m x 2.6m