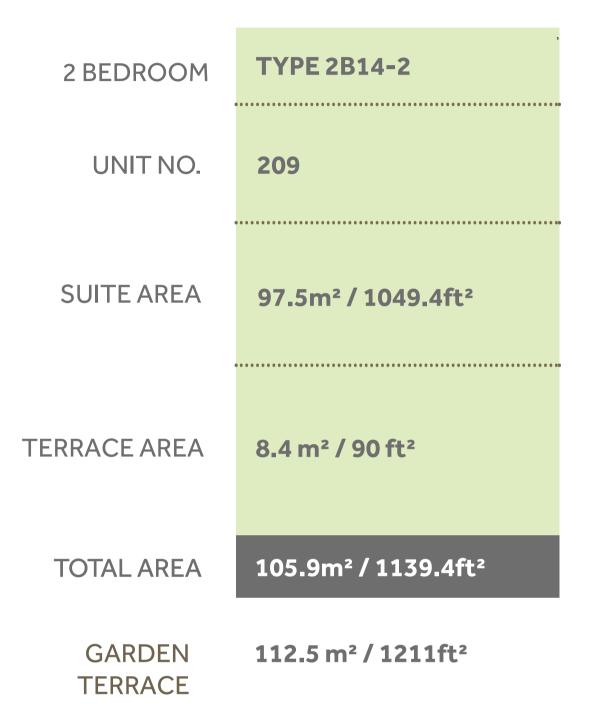

#### Disclaimer:

| 2 BEDROOM    | TYPE 2B14-1         |
|--------------|---------------------|
| UNIT NO.     | 309,409,509,609     |
| SUITE AREA   | 97.5m² / 1049.4ft²  |
| TERRACE AREA | 8.4 m² / 90 ft²     |
| TOTAL AREA   | 105.9m² / 1139.4ft² |