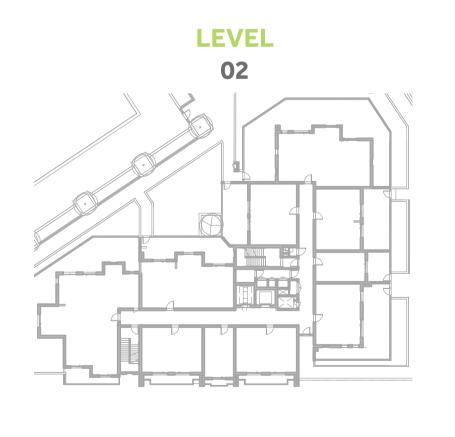

AREA | 7.6 m <sup>2</sup> / 82.1 ft <sup>2</sup> |
| TOTAL AREA  | 66.1m² / 712.1ft²                         |



















### Disclaimer:



| 1 BEDROOM    | TYPE 1A1-14        |
|--------------|--------------------|
| UNIT NO.     | 203,205            |
| SUITE AREA   | 58.5m² / 630ft²    |
| TERRACE AREA | 9.4 m² / 101.2 ft² |
| TOTAL AREA   | 67.9m² / 731.2ft²  |



















### Disclaimer:



| 1 BEDROOM    | TYPE 1A1-15                                 |
|--------------|---------------------------------------------|
| UNIT NO.     | 101                                         |
| SUITE AREA   | 58.0m² / 624.0ft²                           |
| TERRACE AREA | 25.4 m <sup>2</sup> / 273.4 ft <sup>2</sup> |
| TOTAL AREA   | 83.4m² / 897.4ft²                           |



















### Disclaimer:



| 1 BEDROOM    | TYPE 1A1-16         |
|--------------|---------------------|
| UNIT NO.     | 103                 |
| SUITE AREA   | 58.5m² / 630.0ft²   |
| TERRACE AREA | 19.3 m² / 207.4 ft² |
| TOTAL AREA   | 77.8m² / 837.4ft²   |





















### Disclaimer:



| 1 BEDROOM    | TYPE 1A3-1        |
|--------------|-------------------|
| UNIT NO.     | 308,408,508,608   |
| SUITE AREA   | 57.6m² / 619.9ft² |
| TERRACE AREA | 6.6 m² / 70.8 ft² |
| TOTAL AREA   | 64.2m² / 690.7ft² |

















### Disclaimer:



| 1 BEDROOM    | TYPE 1D9-1        |
|--------------|-------------------|
| UNIT NO.     | 310,410,510,610   |
| SUITE AREA   | 60.7m² / 652.9ft² |
| TERRACE AREA | 6.1 m² / 65.3 ft² |
| TOTAL AREA   | 66.7m² / 718.3ft² |