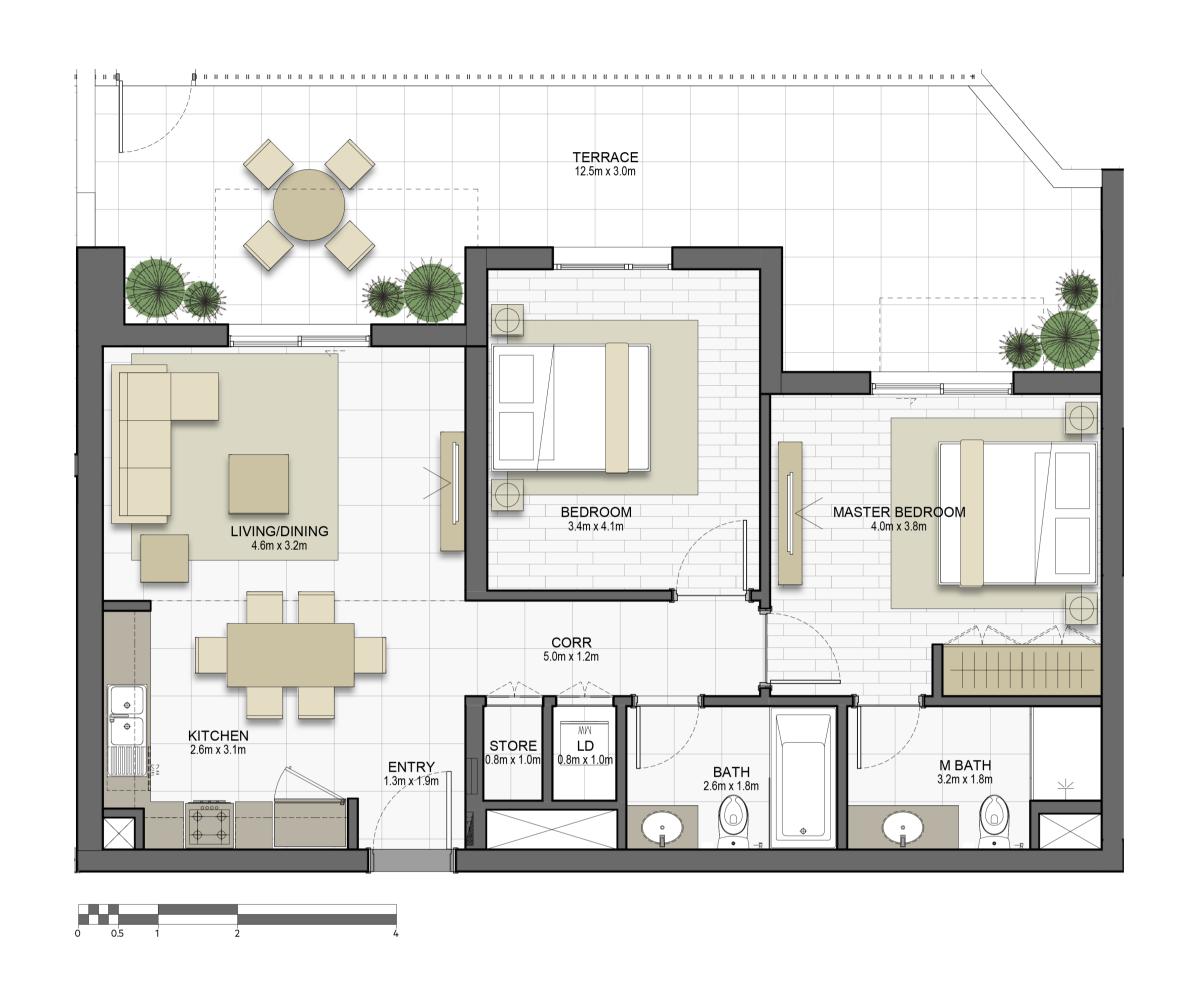

#### Disclaimer:

3 BEDROOM TYPE 3C-4

UNIT NO. 202

SUITE AREA 142.8m² / 1536.8ft²

TERRACE AREA 8.8 m² / 95.2 ft²

TOTAL AREA 151.6m² / 1632ft²

GARDEN TERRACE 101.4m<sup>2</sup> / 1090.9ft<sup>2</sup>

BALCONY