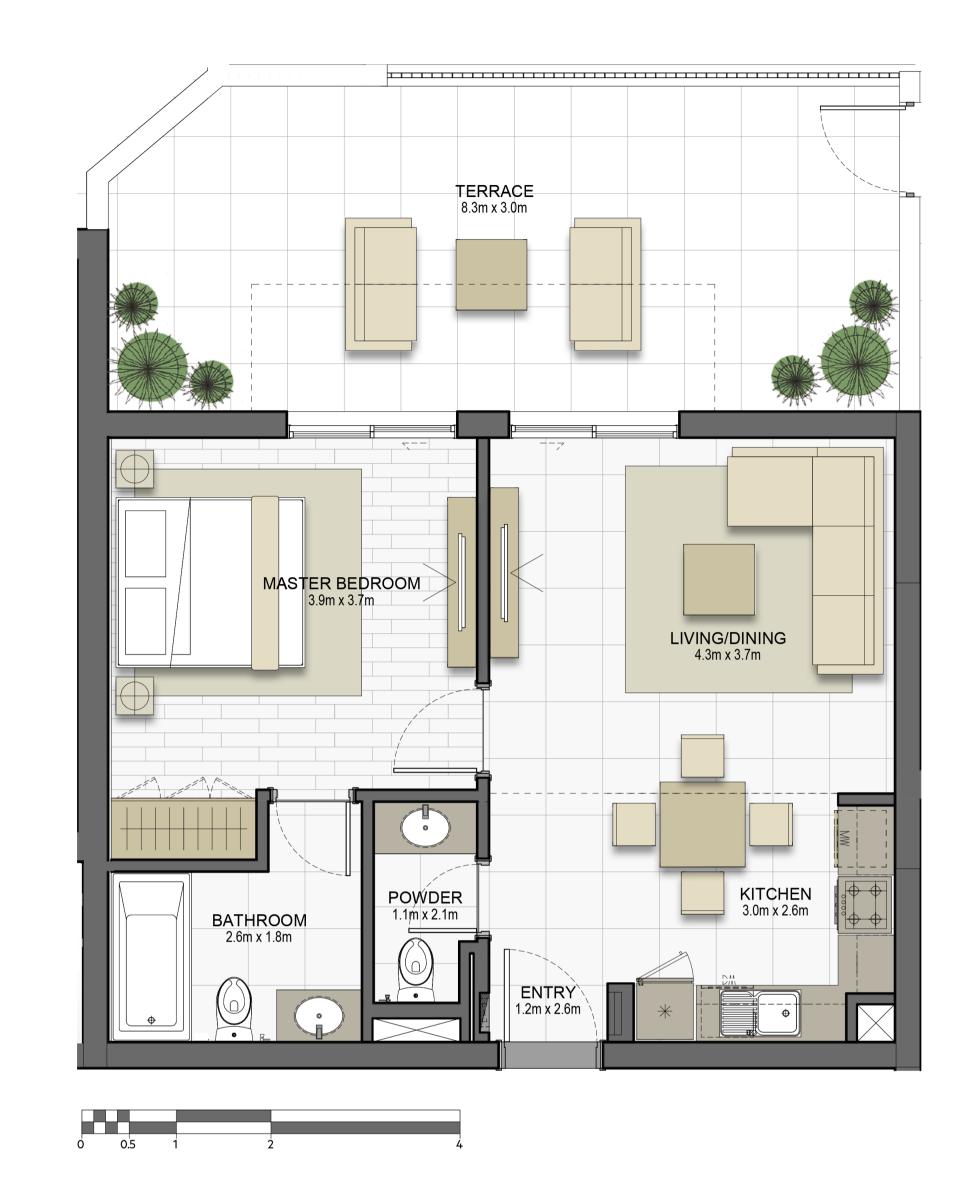

### Disclaimer:

1 BEDROOM TYPE 1A1-3M

UNIT NO. 208

SUITE AREA 57.6m² / 619.9ft²

TERRACE AREA 6.6 m² / 70.8 ft²

TOTAL AREA 64.2m² / 690.7ft²

GARDEN TERRACE 25.8 m² / 277.5ft²

TERRACE

### Disclaimer:

| 1 BEDROOM    | TYPE 1A3-1        |
|--------------|-------------------|
| UNIT NO.     | 308,408,508,608   |
| SUITE AREA   | 57.6m² / 619.9ft² |
| TERRACE AREA | 6.6 m² / 70.8 ft² |
| TOTAL AREA   | 64.2m² / 690.7ft² |