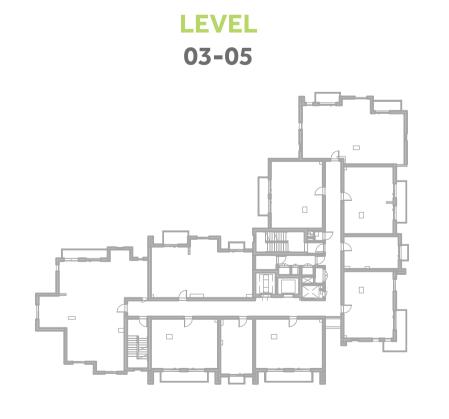

| STUDIO      | TYPE ST1-1M                               |
|-------------|-------------------------------------------|
| UNIT NO.    | 304,307,404,407,504<br>507,604,607        |
| SUITE AREA  | 31.5m <sup>2</sup> / 339.2ft <sup>2</sup> |
| ERRACE AREA | 1.7 m² / 18.6 ft²                         |
| TOTAL AREA  | 33.2m² / 357.8ft²                         |