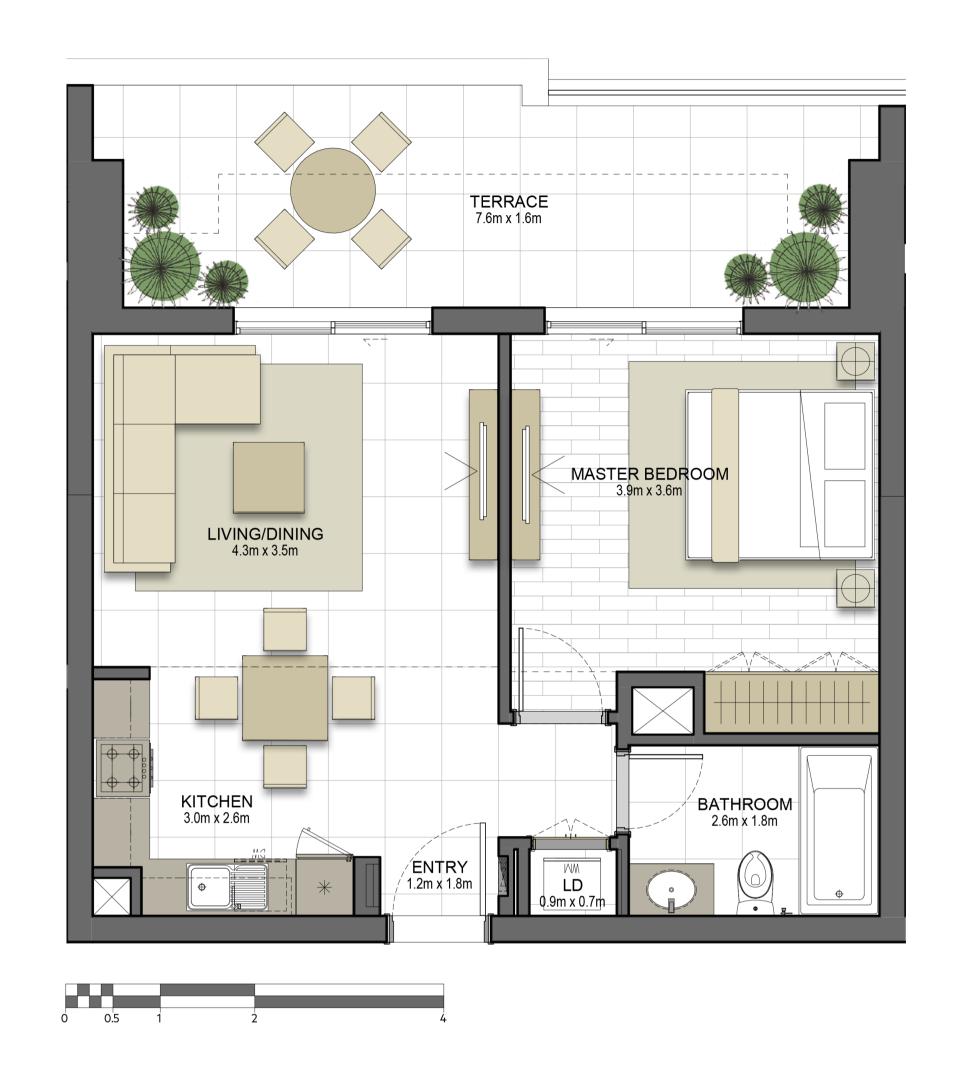

MAID 3.3,m x 2.1m

LIVING / DINING 4.0m x 6.2m

TERRACE

TERRACE

MASTER BEDROOM 4,0m x 3,5m

CORR 4.3m x 1.2m M BATH 1.8m x 2.6m