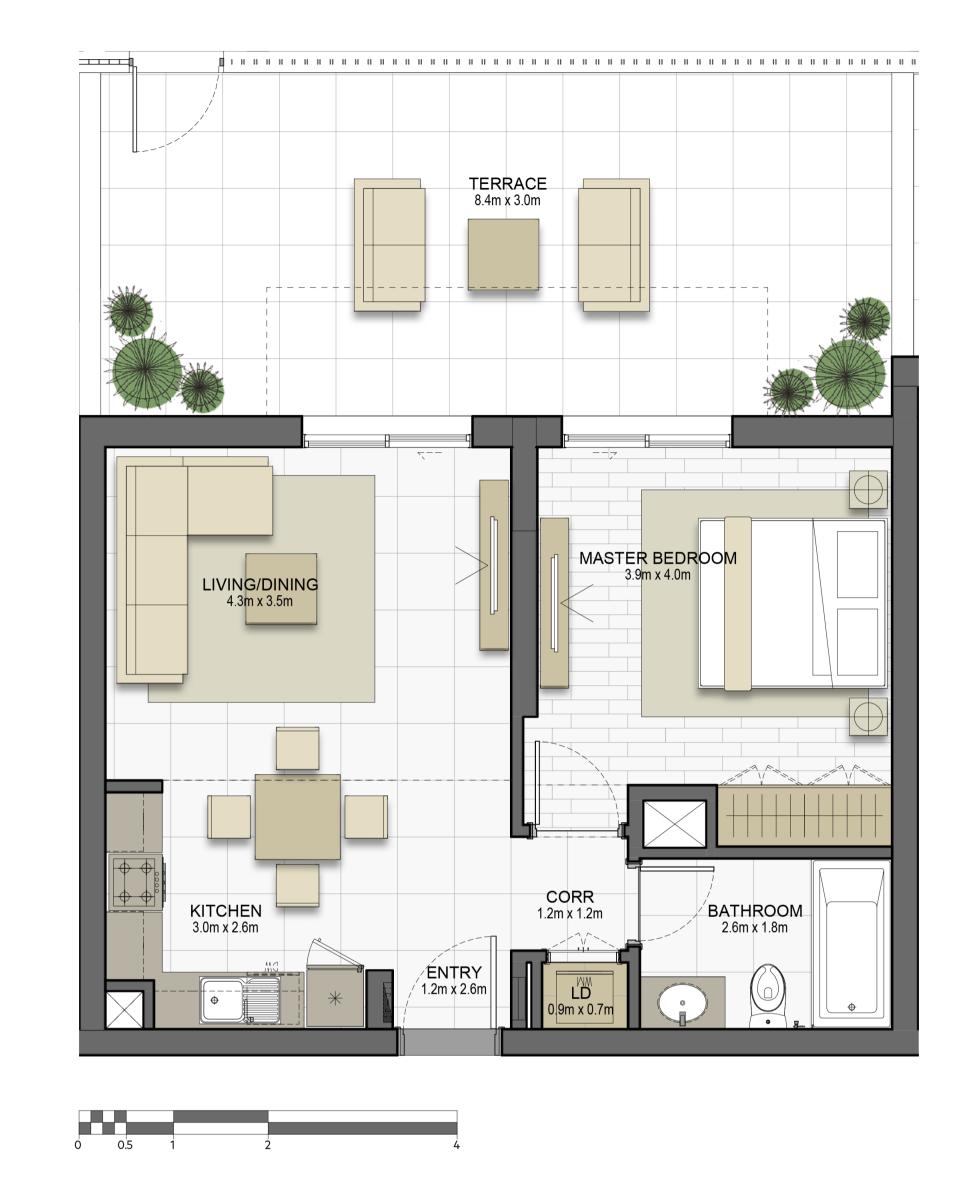

|
|-------------|-------------------------------------------|
| UNIT NO.    | 102                                       |
| SUITE AREA  | 31.5m²/339.2ft²                           |
| ALCONY AREA | 7.5 m <sup>2</sup> / 81.1 ft <sup>2</sup> |
| TOTAL AREA  | 39m² / 420.2ft²                           |



















### Disclaimer:



| STUDIO       | TYPE ST1-10         |
|--------------|---------------------|
| UNIT NO.     | 104                 |
| SUITE AREA   | 32.9m² / 354.6ft²   |
| BALCONY AREA | 14.5 m² / 155.9 ft² |
| TOTAL AREA   | 47.4m² / 510.5ft²   |



















### Disclaimer:



1 BEDROOM TYPE 1A1-3M

UNIT NO. 208

SUITE AREA 57.6m² / 619.9ft²

TERRACE AREA 6.6 m² / 70.8 ft²

TOTAL AREA 64.2m² / 690.7ft²

GARDEN TERRACE 25.8 m² / 277.5ft²

TERRACE



















#### Disclaimer:



| 1 BEDROOM    | TYPE 1A1-4M                               |
|--------------|-------------------------------------------|
| UNIT NO.     | 306,406,506,606                           |
| SUITE AREA   | 58.5m² / 630.1ft²                         |
| TERRACE AREA | 8.7 m <sup>2</sup> / 93.5 ft <sup>2</sup> |
| TOTAL AREA   | 67.2m² / 723.6ft²                         |



















### Disclaimer:



1 BEDROOM

TYPE 1A1-10

UNIT NO.

206

SUITE AREA

58.5m² / 630.1ft²

TERRACE AREA

8.7 m² / 93.5 ft²

TOTAL AREA

67.2m² / 723.6ft²

GARDEN

42.2 m² / 454ft²

















TERRACE



#### Disclaimer:



| 1 BEDROOM   | TYPE 1A1-12                               |
|-------------|-------------------------------------------|
| UNIT NO.    | 303,305,403,405