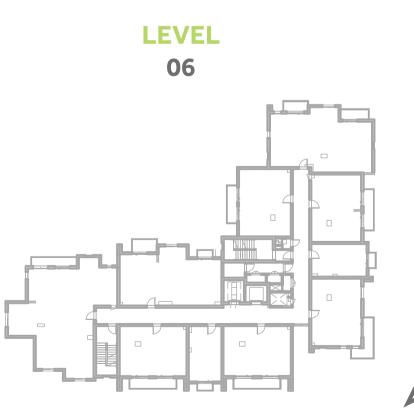

#### Disclaimer:

| 1 BEDROOM    | TYPE 1A1-4M                               |
|--------------|-------------------------------------------|
| UNIT NO.     | 306,406,506,606                           |
| SUITE AREA   | 58.5m² / 630.1ft²                         |
| TERRACE AREA | 8.7 m <sup>2</sup> / 93.5 ft <sup>2</sup> |
| TOTAL AREA   | 67.2m² / 723.6ft²                         |