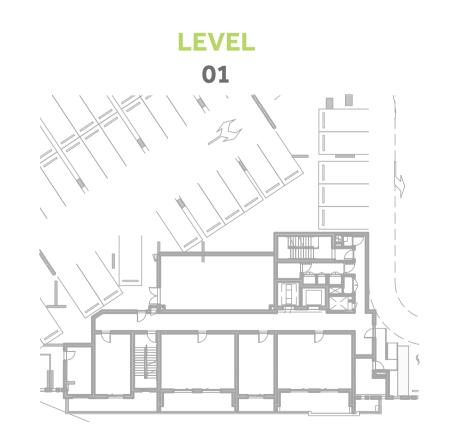

| STUDIO      | TYPE ST1-1M                               |
|-------------|-------------------------------------------|
| UNIT NO.    | 304,307,404,407,504<br>507,604,607        |
| SUITE AREA  | 31.5m <sup>2</sup> / 339.2ft <sup>2</sup> |
| ERRACE AREA | 1.7 m² / 18.6 ft²                         |
| TOTAL AREA  | 33.2m² / 357.8ft²                         |