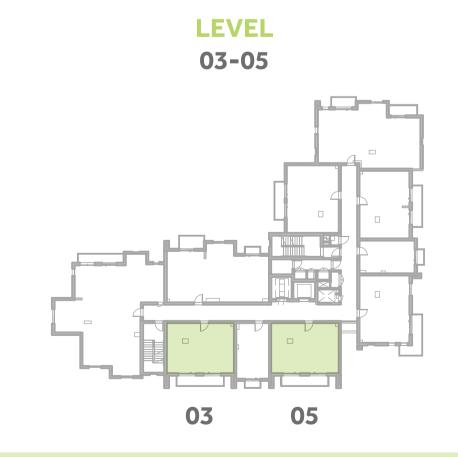

| STUDIO      | TYPE ST1-1M                               |
|-------------|-------------------------------------------|
| UNIT NO.    | 304,307,404,407,504<br>507,604,607        |
| SUITE AREA  | 31.5m <sup>2</sup> / 339.2ft <sup>2</sup> |
| ERRACE AREA | 1.7 m² / 18.6 ft²                         |
| TOTAL AREA  | 33.2m² / 357.8ft²                         |

#### Disclaimer:

| 1 BEDROOM   | TYPE 1A1-12                               |
|-------------|-------------------------------------------|
| UNIT NO.    | 303,305,403,405,503,<br>505,603,605       |
| SUITE AREA  | 58.5m² / 630ft²                           |
| ALCONY AREA | 7.6 m <sup>2</sup> / 82.1 ft <sup>2</sup> |
| TOTAL AREA  | 66.1m² / 712.1ft²                         |