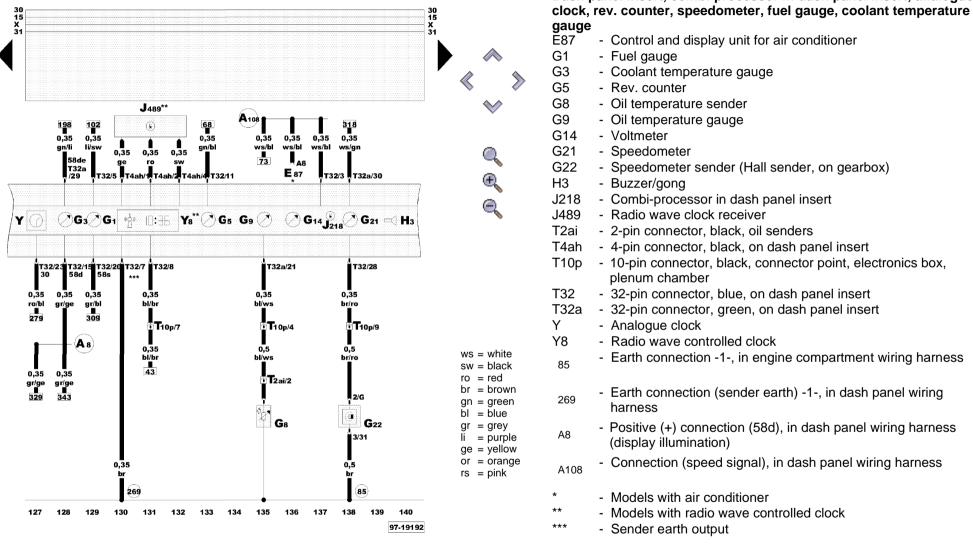

# **Current Flow Diagram**

Am

No. 1 / 11

Dash panel insert, combi-processor in dash panel insert, analogue

WI-XML Strona 13 z 27