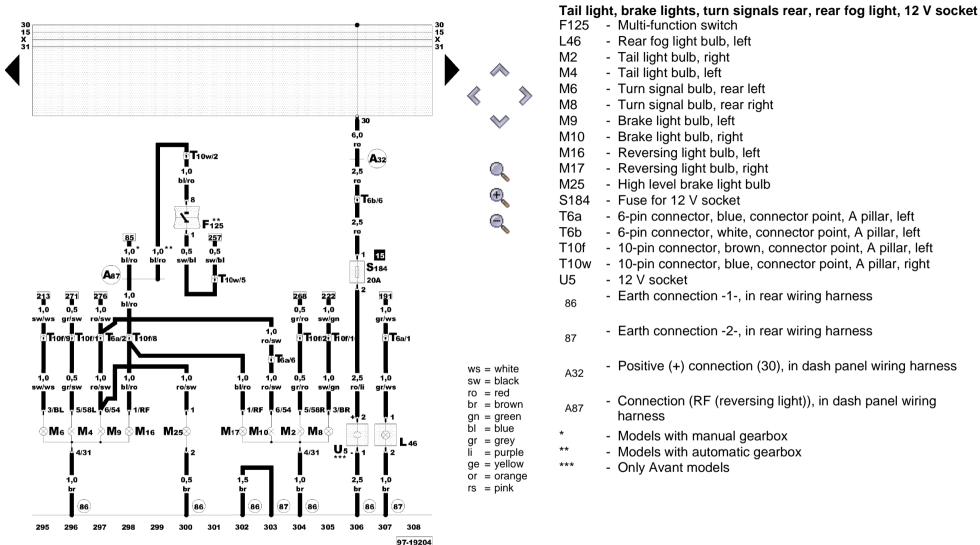

## **Current Flow Diagram**

No. 1/9

97-19190

Fuel gauge sender, fuel pump, fuel pump relay, engine cooling

18 - Radiator fan thermo-switch

F54 - Radiator fan thermo-switch

Fuel gauge sender

G6 - Fuel pump (pre-supply pump)

G169 - Fuel gauge sender 2

G237 - Fuel gauge sender 3

26 - Radiator fan relay

S42 - Radiator fan single fuse

S142 - Radiator fan control unit fuse

S228 - Fuse in fuse box

T6a - 6-pin connector, blue, connector point, A pillar, left

T10f - 10-pin connector, brown, connector point, A pillar, left

V7 - Radiator fan

- Earth point, lower part of left A-pillar

- Earth connection -1-, in rear wiring harness

- Earth connection -1-, in coolant fan wiring harness

- Earth connection (sender earth) -1-, in dash panel wiring

harness

Models with front-wheel drive

- Models with four-wheel drive

WI-XML Strona 11 z 27