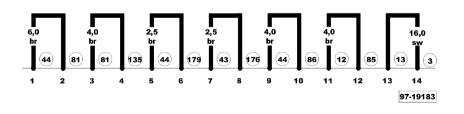

## **Current Flow Diagram**

No. 1/22

Fuse box, horn, front and rear cigarette lighters, horn

Н - Horn plate H2 - High tone horn H7 - Low tone horn J4 - Dual tone horn relay J429 - Central locking control unit L15 - Ashtray light bulb L28 - Cigarette lighter light bulb S233 - Fuse in fuse box S238 - Fuse in fuse box S239 - Fuse in fuse box S240 - Fuse in fuse box S241 - Fuse in fuse box S242 - Fuse in fuse box S243 - Fuse in fuse box T5d - 5-pin connector, behind steering column switch trim T6i - 6-pin connector, red, connector point, A pillar, right T10b - 10-pin connector, red, connector point, A pillar, left T<sub>10</sub>t - 10-pin connector, orange, connector point, A pillar, right U1 - Cigarette lighter U9 - Cigarette lighter, rear - Earth connection -1-, in dash panel wiring harness 81 - Earth connection -2-, in dash panel wiring harness 135 - Earth connection, in right headlight wiring harness 176 - Earth connection, in left headlight wiring harness 179 - Connection (horn-87h), in dash panel wiring harness E112 - Positive (+) connection (30a), in electric window/central Q11 locking and door contact switch wiring harness - Up to chassis number 5000