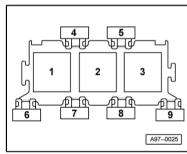

#### 13-point relay carrier

#### Position of relays:

4 -Starter inhibitor relay (J207)