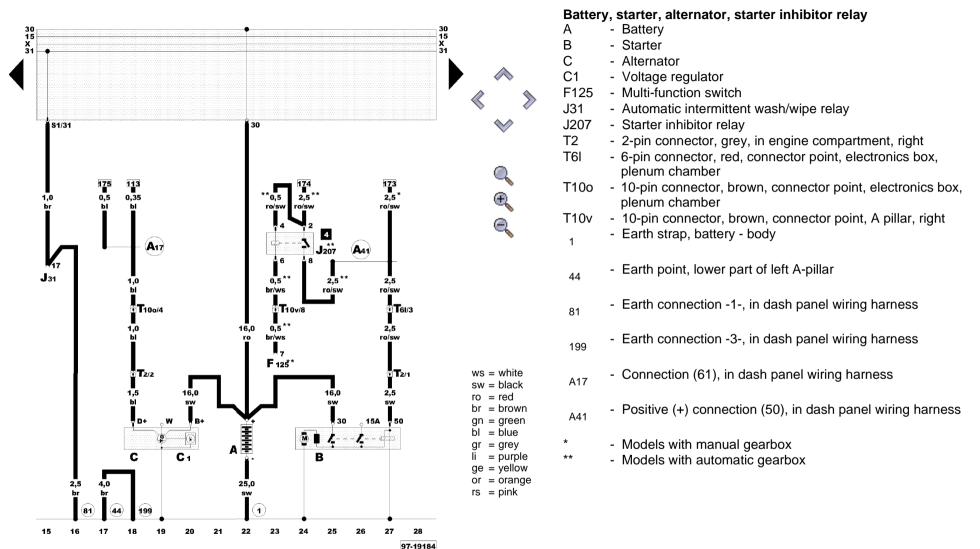

#### **Earth connections**

3

- Earth strap, engine body
- Earth point, in engine compartment, left
- Earth point, in engine compartment, right
- Earth point, lower part of right A-pillar
- Earth point, lower part of left A-pillar
- Earth connection -1-, in dash panel wiring harness
- Earth connection -1-, in engine compartment wiring harness
- Earth connection -1-, in rear wiring harness
- Earth connection -2-, in dash panel wiring harness
- Earth connection, in right headlight wiring harness
- Earth connection, in left headlight wiring harness

ws = white

sw = black

ro = red br = brown gn = green bl = blue gr = grey li = purple ge = yellow or = orange rs = pink

WI-XML Strona 4 z 27