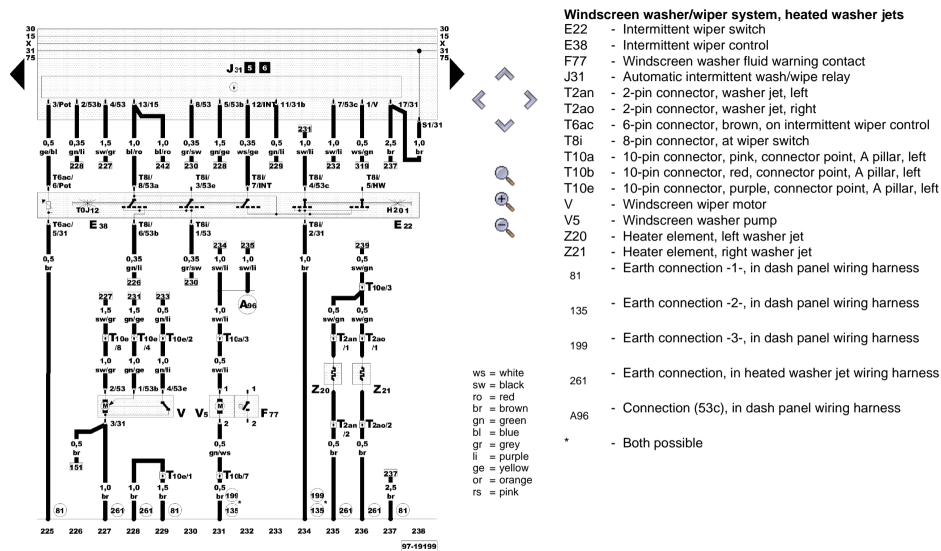

## **Current Flow Diagram**

No. 1/9

97-19190

Fuel gauge sender, fuel pump, fuel pump relay, engine cooling

18 - Radiator fan thermo-switch

F54 - Radiator fan thermo-switch

Fuel gauge sender

G6 - Fuel pump (pre-supply pump)

G169 - Fuel gauge sender 2

G237 - Fuel gauge sender 3

26 - Radiator fan relay

S42 - Radiator fan single fuse

S142 - Radiator fan control unit fuse

S228 - Fuse in fuse box

T6a - 6-pin connector, blue, connector point, A pillar, left

T10f - 10-pin connector, brown, connector point, A pillar, left

V7 - Radiator fan

- Earth point, lower part of left A-pillar

- Earth connection -1-, in rear wiring harness

- Earth connection -1-, in coolant fan wiring harness

- Earth connection (sender earth) -1-, in dash panel wiring

harness

Models with front-wheel drive

- Models with four-wheel drive

WI-XML Strona 11 z 27