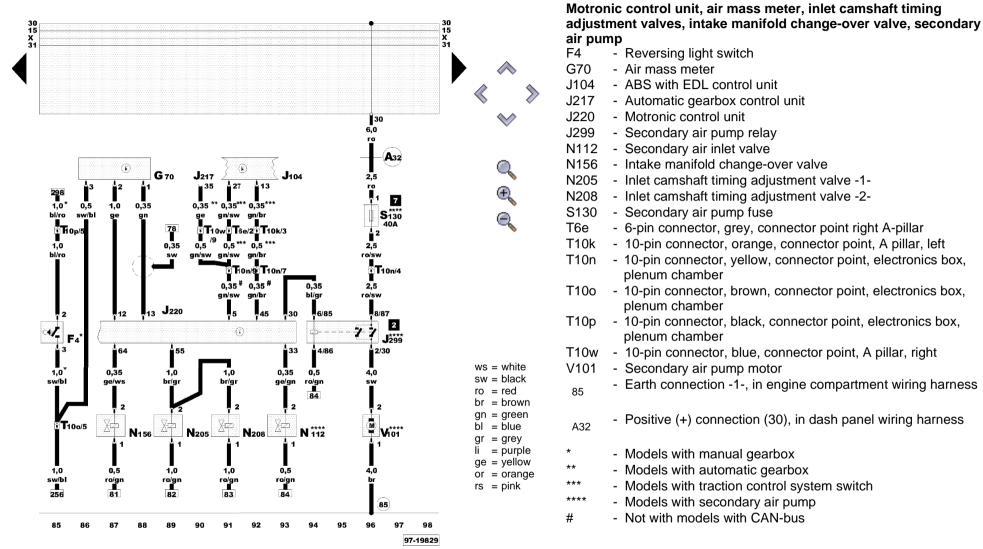

#### Motronic control unit, injectors, ignition coils 1 - 3, intake air temperature sender

- Intake air temperature sender G42

- Motronic control unit J220

- Ignition coil Ν

N30 - Injector, cylinder 1

N31 - Injector, cylinder 2

N32 - Injector, cylinder 3

N33 - Injector, cylinder 4

- Injector, cylinder 5 N83

- Injector, cylinder 6 N84

N122 - Final output stage

N128 - Ignition coil 2

N158 - Ignition coil 3

Ρ - Spark plug connector

Q - Spark plugs

- Fuse in fuse box S232

T5f - 5-pin connector, at ignition coil unit

- 6-pin connector, red, connector point, electronics box, T6I

plenum chamber

T10n - 10-pin connector, yellow, connector point, electronics box,

plenum chamber

- Earth connection -1-, in engine compartment wiring harness 85

- Connection (injectors), in engine compartment wiring harness D95

- Connection (15) via fuse, in engine compartment wiring D131

harness

WI-XML Strona 6 z 27