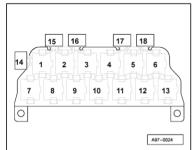

#### 8-point relay carrier

#### Position of relays:

- 3 Radiator fan relay (J26)
- 14 Fuse for 12 V socket (S184)
- 20 Radiator fan fuse (S42)
- Radiator fan control unit fuse (S142)