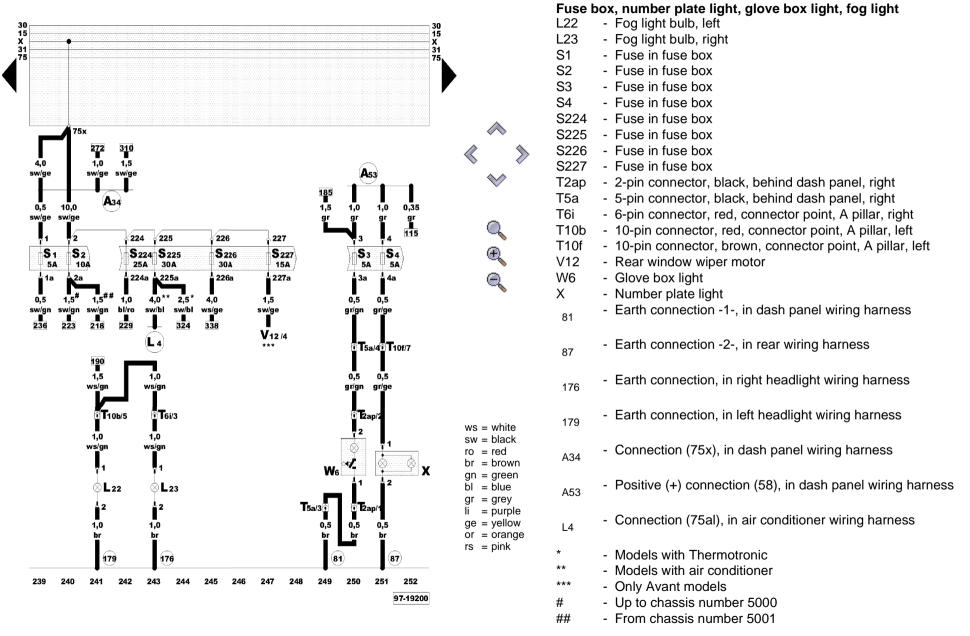

## **Current Flow Diagram**

No. 1/22

Fuse box, horn, front and rear cigarette lighters, horn

Н - Horn plate H2 - High tone horn H7 - Low tone horn J4 - Dual tone horn relay J429 - Central locking control unit L15 - Ashtray light bulb L28 - Cigarette lighter light bulb S233 - Fuse in fuse box S238 - Fuse in fuse box S239 - Fuse in fuse box S240 - Fuse in fuse box S241 - Fuse in fuse box S242 - Fuse in fuse box S243 - Fuse in fuse box T5d - 5-pin connector, behind steering column switch trim T6i - 6-pin connector, red, connector point, A pillar, right T10b - 10-pin connector, red, connector point, A pillar, left T<sub>10</sub>t - 10-pin connector, orange, connector point, A pillar, right U1 - Cigarette lighter U9 - Cigarette lighter, rear - Earth connection -1-, in dash panel wiring harness 81 - Earth connection -2-, in dash panel wiring harness 135 - Earth connection, in right headlight wiring harness 176 - Earth connection, in left headlight wiring harness 179 - Connection (horn-87h), in dash panel wiring harness E112 - Positive (+) connection (30a), in electric window/central Q11 locking and door contact switch wiring harness - Up to chassis number 5000

- From chassis number 5001

WI-XML Strona 24 z 27