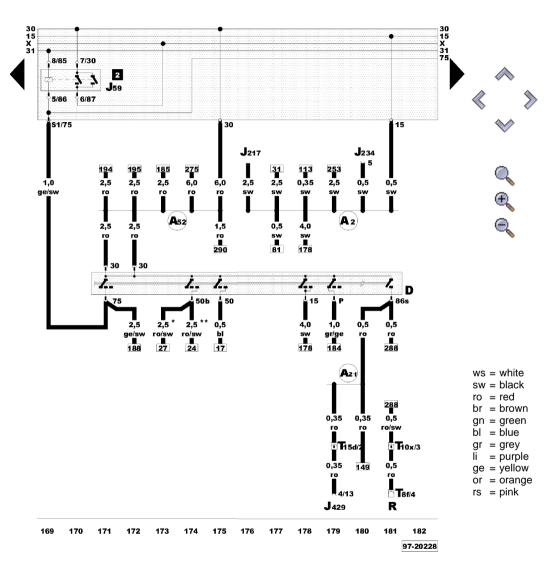

#### Ignition/starter switch, X contact relief relay

D - Ignition/starter switchJ59 - X contact relief relay

J217 - Automatic gearbox control unit

J234 - Airbag control unit

J429 - Central locking control unit

R - Radio

A21

T8f - 8-pin connector, black, radio connector III

T10x - 10-pin connector, pink, connector point, A pillar, right
T15d - 15-pin connector, black, connector point, right A pillar

- Positive (+) connection (15), in dash panel wiring harness

- Connection (86s), in dash panel wiring harness

- Positive (+) connection 2 (30), in dash panel wiring harness

- Models with manual gearbox

\*\* - Models with automatic gearbox

WI-XML Strona 16 z 27