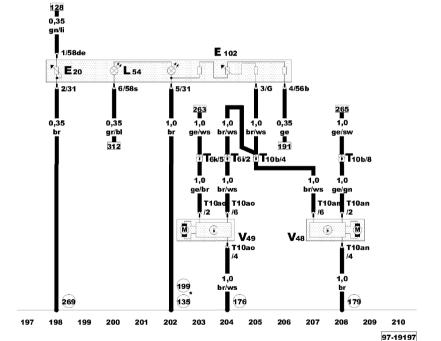

# No. 1/16

176

ro = red
br = brown
gn = green
bl = blue
gr = grey
li = purple
ge = yellow
or = orange

rs = pink

ws = white sw = black Switches and instruments - lighting control, headlight range control

E20 - Switches and instruments - lighting control

E102 - Headlight range control adjuster

L54 - Headlight range control adjuster light bulb

T6i - 6-pin connector, red, connector point, A pillar, right
T6k - 6-pin connector, pink, connector point, A pillar, right

T10b - 10-pin connector, red, connector point, A pillar, left

T10an - 10-pin connector, on headlight, left T10ao - 10-pin connector, on headlight, right

V48 - Headlight range control motor, left

V49 - Headlight range control motor, right

- Earth connection -2-, in dash panel wiring harness

- Earth connection, in right headlight wiring harness

- Earth connection, in left headlight wiring harness

- Earth connection (sender earth) -1-, in dash panel wiring harness