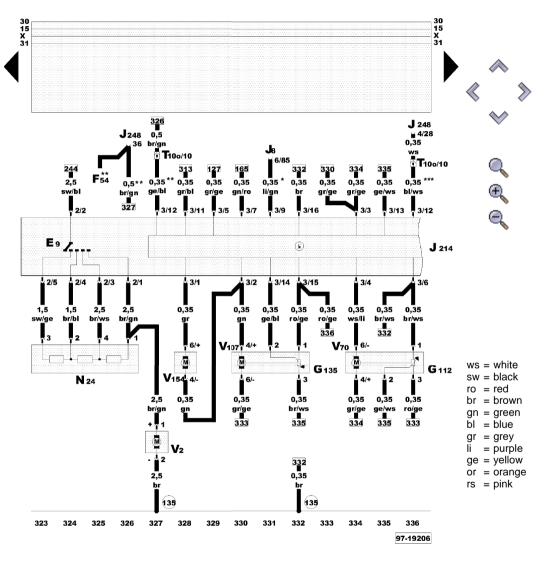

#### Heater

V2

F9 - Fresh air blower switch
F54 - Radiator fan thermo-switch
G112 - Control motor potentiometer, central flap

G135 - Control motor potentiometer, defroster flap

J8 - Auxiliary heater relay
J214 - Thermotronic control unit

J248 - Diesel direct injection system control unit

N24 - Fresh air blower with overheating fuse series resistor

T100 - 10-pin connector, brown, connector point, electronics box,

plenum chamber
- Fresh air blower

V70 - Central flap control motor V107 - Defroster flap control motor

V154 - Fresh air/air recirculating flap control motor

- Earth connection -2-, in dash panel wiring harness

\* - Models with auxiliary heater\*\* - Models with 1.6 I TDI engine

\*\*\* - Models with 2,5 I TDI engine

WI-XML Strona 27 z 27