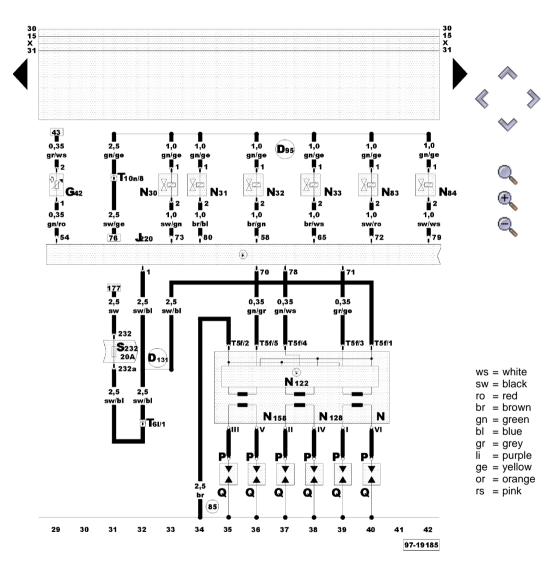

#### Motronic control unit, injectors, ignition coils 1 - 3, intake air temperature sender

- Intake air temperature sender G42

- Motronic control unit J220

- Ignition coil Ν

N30 - Injector, cylinder 1

N31 - Injector, cylinder 2

N32 - Injector, cylinder 3

N33 - Injector, cylinder 4

- Injector, cylinder 5 N83

- Injector, cylinder 6 N84

N122 - Final output stage

N128 - Ignition coil 2

N158 - Ignition coil 3

Ρ - Spark plug connector

Q - Spark plugs

- Fuse in fuse box S232

T5f - 5-pin connector, at ignition coil unit

- 6-pin connector, red, connector point, electronics box, T6I

plenum chamber

T10n - 10-pin connector, yellow, connector point, electronics box,

plenum chamber

- Earth connection -1-, in engine compartment wiring harness 85

- Connection (injectors), in engine compartment wiring harness D95

- Connection (15) via fuse, in engine compartment wiring D131

harness

WI-XML Strona 6 z 27