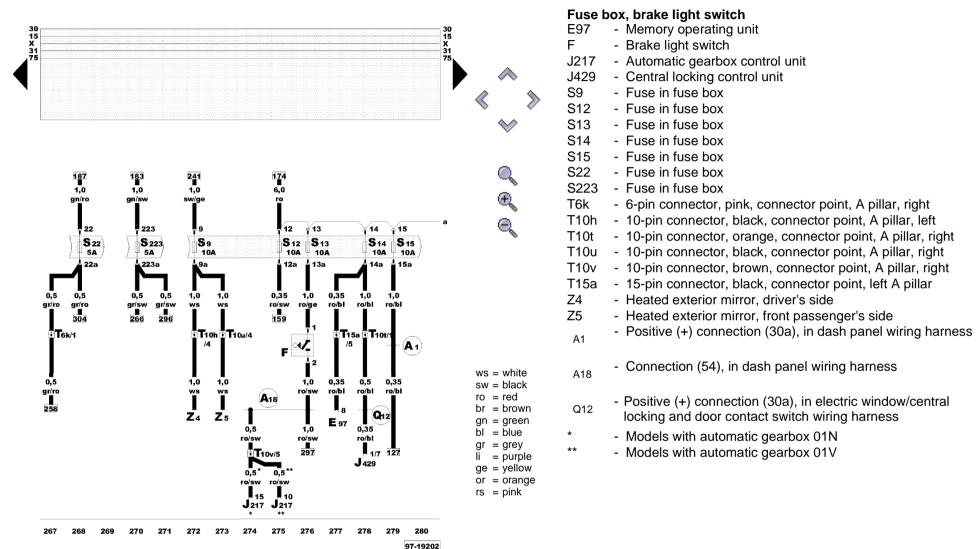

#### Ignition/starter switch, X contact relief relay

D - Ignition/starter switchJ59 - X contact relief relay

J217 - Automatic gearbox control unit

J234 - Airbag control unit

J429 - Central locking control unit

R - Radio

A21

T8f - 8-pin connector, black, radio connector III

T10x - 10-pin connector, pink, connector point, A pillar, right
T15d - 15-pin connector, black, connector point, right A pillar

- Positive (+) connection (15), in dash panel wiring harness

- Connection (86s), in dash panel wiring harness

- Positive (+) connection 2 (30), in dash panel wiring harness

- Models with manual gearbox

\*\* - Models with automatic gearbox

WI-XML Strona 16 z 27