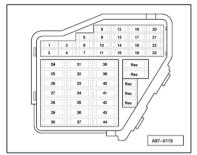

#### Micro-central electrics

#### Position of relays:

- 1 Dual tone horn relay (J4)
- 2 -X contact relief relay (J59)
- 4 -Fuel pump relay (J17)
- 5 -Automatic intermittent wash/wipe relay (J31)
- 6 -Automatic intermittent wash/wipe relay (J31)