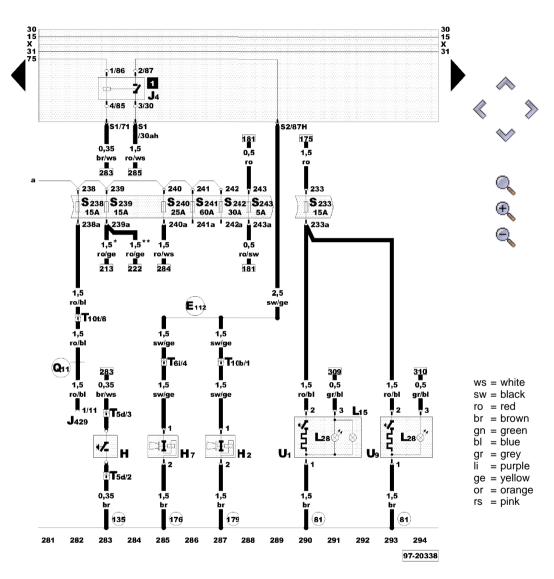

## **Current Flow Diagram**

No. 1/22

Fuse box, horn, front and rear cigarette lighters, horn

Н - Horn plate H2 - High tone horn H7 - Low tone horn J4 - Dual tone horn relay J429 - Central locking control unit L15 - Ashtray light bulb L28 - Cigarette lighter light bulb S233 - Fuse in fuse box S238 - Fuse in fuse box S239 - Fuse in fuse box S240 - Fuse in fuse box S241 - Fuse in fuse box S242 - Fuse in fuse box S243 - Fuse in fuse box T5d - 5-pin connector, behind steering column switch trim T6i - 6-pin connector, red, connector point, A pillar, right T10b - 10-pin connector, red, connector point, A pillar, left T<sub>10</sub>t - 10-pin connector, orange, connector point, A pillar, right U1 - Cigarette lighter U9 - Cigarette lighter, rear - Earth connection -1-, in dash panel wiring harness 81 - Earth connection -2-, in dash panel wiring harness 135 - Earth connection, in right headlight wiring harness 176 - Earth connection, in left headlight wiring harness 179 - Connection (horn-87h), in dash panel wiring harness E112 - Positive (+) connection (30a), in electric window/central Q11 locking and door contact switch wiring harness - Up to chassis number 5000

- From chassis number 5001

WI-XML Strona 24 z 27