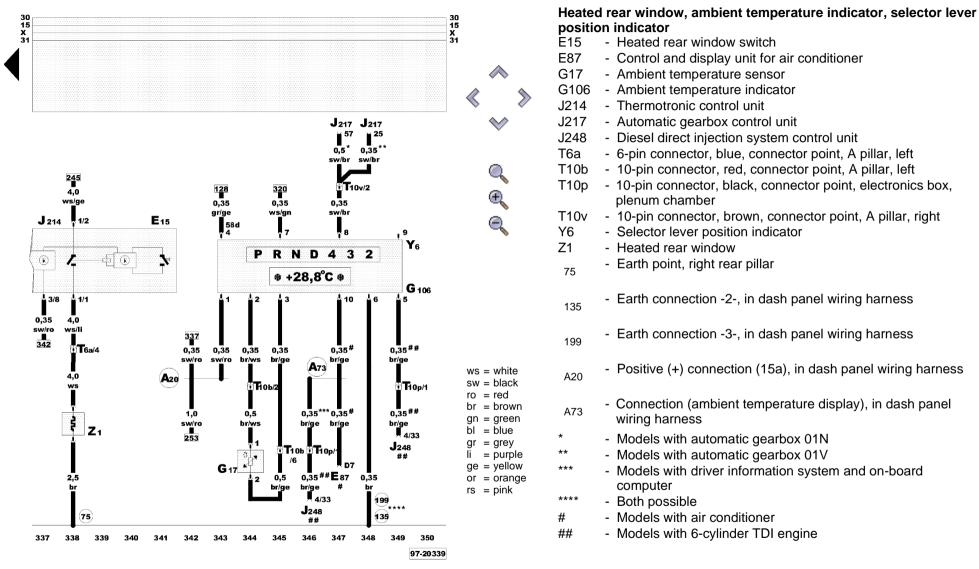

# Motronic control unit, automatic gearbox control unit, Hall senders

E87 - Control and display unit for air conditioner

G40 - Hall sender

G163 - Hall sender 2

J104 - ABS with EDL control unit

J189 - Auto-check system

J217 - Automatic gearbox control unit

J220 - Motronic control unit

T6l - 6-pin connector, red, connector point, electronics box,

plenum chamber

T10k - 10-pin connector, orange, connector point, A pillar, left

T10n - 10-pin connector, yellow, connector point, electronics box,

plenum chamber

T100 - 10-pin connector, brown, connector point, electronics box,

plenum chamber

T10p - 10-pin connector, black, connector point, electronics box,

plenum chamber

T10w - 10-pin connector, blue, connector point, A pillar, right

T15e - 15-pin connector, white, connector point, electronics box,

plenum chamber

T20 - 20-pin connector, red/white, on dash panel insert

- Connection (engine speed signal), in dash panel wiring

harness

- Connection (high bus), in dash panel wiring harness

- Connection (low bus), in dash panel wiring harness

CAN bus

A122

Models with air conditioner