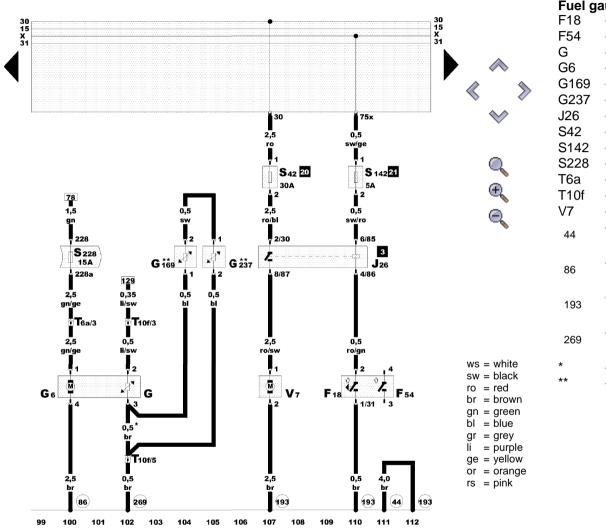

## **Current Flow Diagram**

No. 1/9

97-19190

Fuel gauge sender, fuel pump, fuel pump relay, engine cooling

18 - Radiator fan thermo-switch

F54 - Radiator fan thermo-switch

Fuel gauge sender

G6 - Fuel pump (pre-supply pump)

G169 - Fuel gauge sender 2

G237 - Fuel gauge sender 3

26 - Radiator fan relay

S42 - Radiator fan single fuse

S142 - Radiator fan control unit fuse

S228 - Fuse in fuse box

T6a - 6-pin connector, blue, connector point, A pillar, left

T10f - 10-pin connector, brown, connector point, A pillar, left

V7 - Radiator fan

- Earth point, lower part of left A-pillar

- Earth connection -1-, in rear wiring harness

- Earth connection -1-, in coolant fan wiring harness

- Earth connection (sender earth) -1-, in dash panel wiring

harness

Models with front-wheel drive

- Models with four-wheel drive

WI-XML Strona 11 z 27