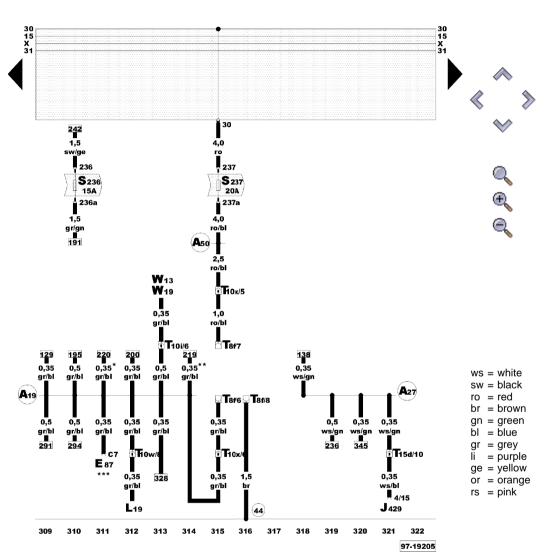

#### Basic wiring for radio

E87 - Control and display unit for air conditioner

J429 - Central locking control unit

L19 - Gear selector light bulb

S236 - Fuse in fuse box S237 - Fuse in fuse box

T8f - 8-pin connector, black, radio connector III

T10i - 10-pin connector, dark brown, connector point left A-pillar

T10w - 10-pin connector, blue, connector point, A pillar, right

T10x - 10-pin connector, pink, connector point, A pillar, right

T15d - 15-pin connector, black, connector point, right A pillar

W13 - Front passenger reading light

W19 - Reading light, driver's side

- Earth point, lower part of left A-pillar

- Connection (58s), in dash panel wiring harness switch

illumination

\*\*\*

 $_{\rm A27}$   $\,$  - Connection (speed signal), in dash panel wiring harness

- Positive (+) connection (30a), in dash panel wiring harness

- Up to chassis number 5000

\*\* - From chassis number 5001

Models with air conditioner

WI-XML Strona 26 z 27