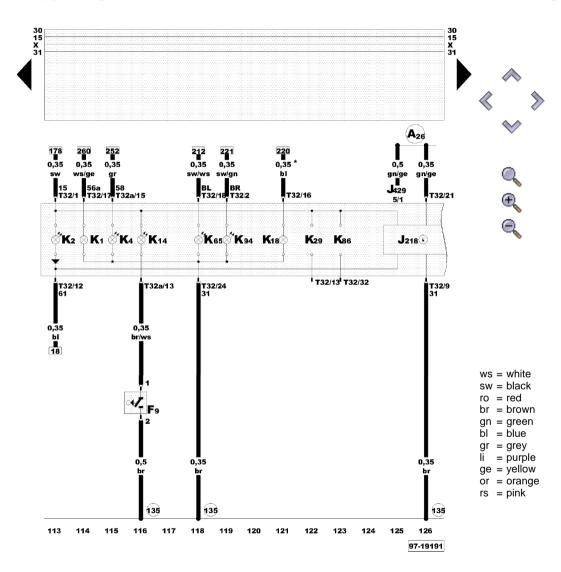

#### Dash panel insert, warning lamps, combi-processor in dash panel insert

F9 - Handbrake warning switch

J218 - Combi-processor in dash panel insert

- Central locking control unit J429 K1 - Main beam warning lamp

K2 - Alternator warning lamp

K4 - Side light warning lamp

K14 - Handbrake warning lamp

- Trailer operation warning lamp K18

K29 - Glow period warning lamp

K65 - Left turn signal warning lamp

K86 - Traction control system warning lamp

K94 - Right turn signal warning lamp

T32 - 32-pin connector, blue, on dash panel insert

T32a - 32-pin connector, green, on dash panel insert

- Earth connection -2-, in dash panel wiring harness 135

- Connection (door contact switch/driver's side), in dash panel A26 wiring harness

- Models with trailer coupling

WI-XML Strona 12 z 27