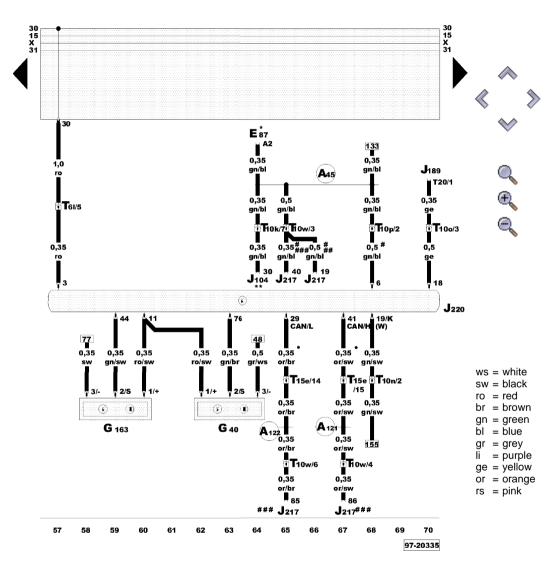

# Motronic control unit, automatic gearbox control unit, Hall senders

E87 - Control and display unit for air conditioner

G40 - Hall sender

G163 - Hall sender 2

J104 - ABS with EDL control unit

J189 - Auto-check system

J217 - Automatic gearbox control unit

J220 - Motronic control unit

T6l - 6-pin connector, red, connector point, electronics box,

plenum chamber

T10k - 10-pin connector, orange, connector point, A pillar, left

T10n - 10-pin connector, yellow, connector point, electronics box,

plenum chamber

T100 - 10-pin connector, brown, connector point, electronics box,

plenum chamber

T10p - 10-pin connector, black, connector point, electronics box,

plenum chamber

T10w - 10-pin connector, blue, connector point, A pillar, right

T15e - 15-pin connector, white, connector point, electronics box,

plenum chamber

T20 - 20-pin connector, red/white, on dash panel insert

- Connection (engine speed signal), in dash panel wiring

harness

- Connection (high bus), in dash panel wiring harness

- Connection (low bus), in dash panel wiring harness

CAN bus

A122

Models with air conditioner

\*\* - Models with traction control system switch

# - Not with models with CAN-bus

## - Models with automatic gearbox 01N

### - Models with automatic gearbox 01V

WI-XML Strona 8 z 27