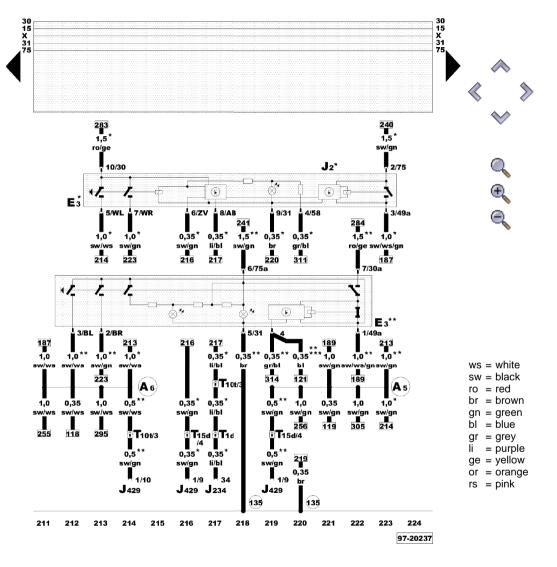

## **Current Flow Diagram**

No. 1/22

Fuse box, horn, front and rear cigarette lighters, horn

Н - Horn plate H2 - High tone horn H7 - Low tone horn J4 - Dual tone horn relay J429 - Central locking control unit L15 - Ashtray light bulb L28 - Cigarette lighter light bulb S233 - Fuse in fuse box S238 - Fuse in fuse box S239 - Fuse in fuse box S240 - Fuse in fuse box S241 - Fuse in fuse box S242 - Fuse in fuse box S243 - Fuse in fuse box T5d - 5-pin connector, behind steering column switch trim T6i - 6-pin connector, red, connector point, A pillar, right T10b - 10-pin connector, red, connector point, A pillar, left T<sub>10</sub>t - 10-pin connector, orange, connector point, A pillar, right U1 - Cigarette lighter U9 - Cigarette lighter, rear - Earth connection -1-, in dash panel wiring harness 81 - Earth connection -2-, in dash panel wiring harness 135 - Earth connection, in right headlight wiring harness 176 - Earth connection, in left headlight wiring harness 179 - Connection (horn-87h), in dash panel wiring harness E112 - Positive (+) connection (30a), in electric window/central Q11 locking and door contact switch wiring harness - Up to chassis number 5000

- From chassis number 5001

WI-XML Strona 24 z 27