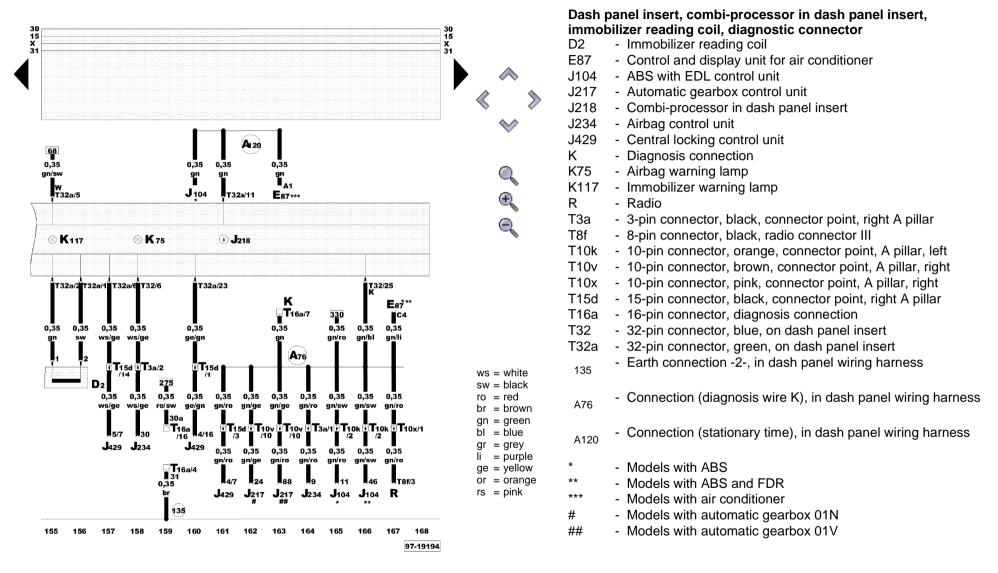

#### Ignition/starter switch, X contact relief relay

D - Ignition/starter switchJ59 - X contact relief relay

J217 - Automatic gearbox control unit

J234 - Airbag control unit

J429 - Central locking control unit

R - Radio

A21

T8f - 8-pin connector, black, radio connector III

T10x - 10-pin connector, pink, connector point, A pillar, right
T15d - 15-pin connector, black, connector point, right A pillar

- Positive (+) connection (15), in dash panel wiring harness

- Connection (86s), in dash panel wiring harness

- Positive (+) connection 2 (30), in dash panel wiring harness

- Models with manual gearbox

\*\* - Models with automatic gearbox

WI-XML Strona 16 z 27