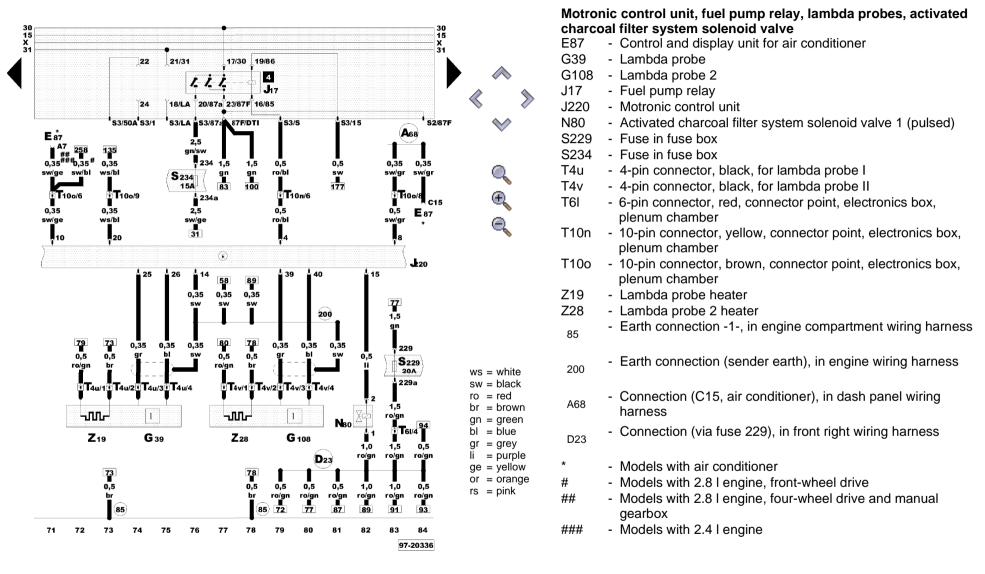

## **Current Flow Diagram**

No. 1/9

97-19190

Fuel gauge sender, fuel pump, fuel pump relay, engine cooling

18 - Radiator fan thermo-switch

F54 - Radiator fan thermo-switch

Fuel gauge sender

G6 - Fuel pump (pre-supply pump)

G169 - Fuel gauge sender 2

G237 - Fuel gauge sender 3

26 - Radiator fan relay

S42 - Radiator fan single fuse

S142 - Radiator fan control unit fuse

S228 - Fuse in fuse box

T6a - 6-pin connector, blue, connector point, A pillar, left

T10f - 10-pin connector, brown, connector point, A pillar, left

V7 - Radiator fan

- Earth point, lower part of left A-pillar

- Earth connection -1-, in rear wiring harness

- Earth connection -1-, in coolant fan wiring harness

- Earth connection (sender earth) -1-, in dash panel wiring

harness

Models with front-wheel drive

- Models with four-wheel drive

WI-XML Strona 11 z 27