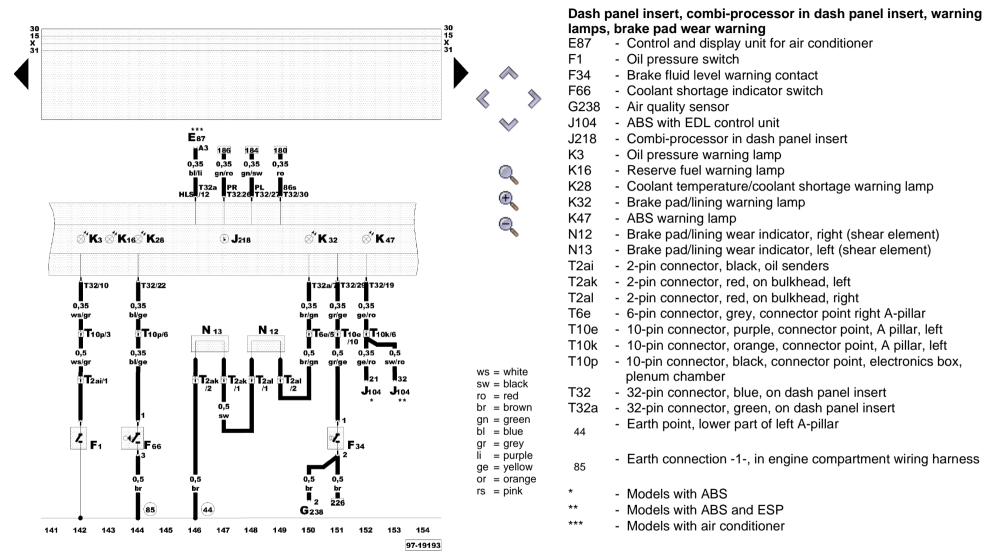

#### Dash panel insert, warning lamps, combi-processor in dash panel insert

F9 - Handbrake warning switch

J218 - Combi-processor in dash panel insert

- Central locking control unit J429 K1 - Main beam warning lamp

K2 - Alternator warning lamp

K4 - Side light warning lamp

K14 - Handbrake warning lamp

- Trailer operation warning lamp K18

K29 - Glow period warning lamp

K65 - Left turn signal warning lamp

K86 - Traction control system warning lamp

K94 - Right turn signal warning lamp

T32 - 32-pin connector, blue, on dash panel insert

T32a - 32-pin connector, green, on dash panel insert

- Earth connection -2-, in dash panel wiring harness 135

- Connection (door contact switch/driver's side), in dash panel A26 wiring harness

- Models with trailer coupling

WI-XML Strona 12 z 27