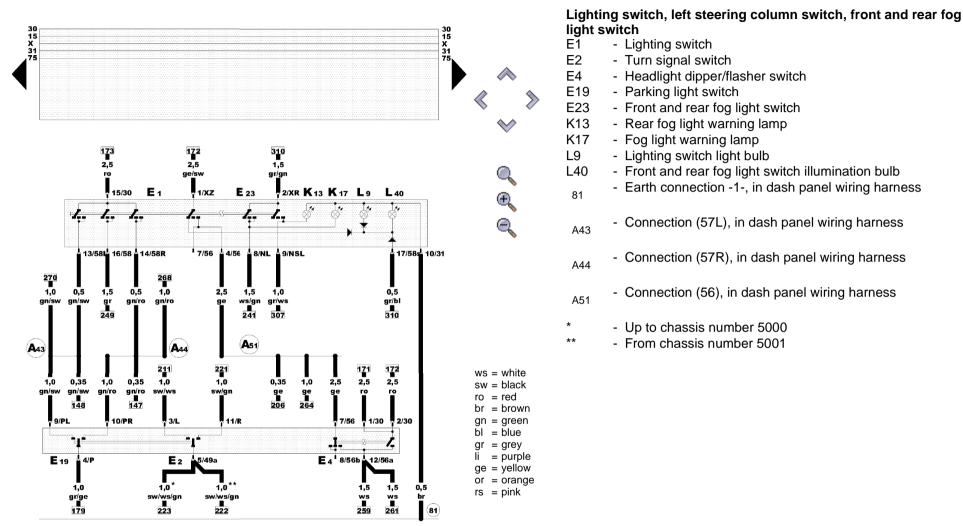

# No. 1/16

176

ro = red
br = brown
gn = green
bl = blue
gr = grey
li = purple
ge = yellow
or = orange

rs = pink

ws = white sw = black Switches and instruments - lighting control, headlight range control

E20 - Switches and instruments - lighting control

E102 - Headlight range control adjuster

L54 - Headlight range control adjuster light bulb

T6i - 6-pin connector, red, connector point, A pillar, right
T6k - 6-pin connector, pink, connector point, A pillar, right

T10b - 10-pin connector, red, connector point, A pillar, left

T10an - 10-pin connector, on headlight, left T10ao - 10-pin connector, on headlight, right

V48 - Headlight range control motor, left

V49 - Headlight range control motor, right

- Earth connection -2-, in dash panel wiring harness

- Earth connection, in right headlight wiring harness

- Earth connection, in left headlight wiring harness

- Earth connection (sender earth) -1-, in dash panel wiring harness