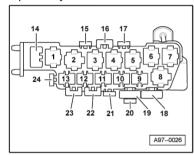

#### 13-point relay carrier

#### Position of relays:

4 -Starter inhibitor relay (J207)