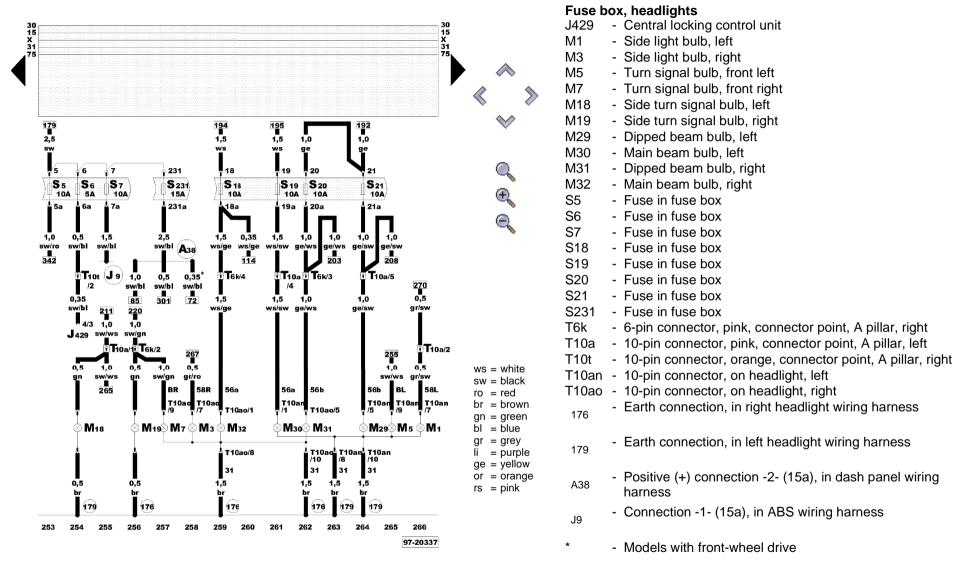

# No. 1/16

176

ro = red
br = brown
gn = green
bl = blue
gr = grey
li = purple
ge = yellow
or = orange

rs = pink

ws = white sw = black Switches and instruments - lighting control, headlight range control

E20 - Switches and instruments - lighting control

E102 - Headlight range control adjuster

L54 - Headlight range control adjuster light bulb

T6i - 6-pin connector, red, connector point, A pillar, right
T6k - 6-pin connector, pink, connector point, A pillar, right

T10b - 10-pin connector, red, connector point, A pillar, left

T10an - 10-pin connector, on headlight, left T10ao - 10-pin connector, on headlight, right

V48 - Headlight range control motor, left

V49 - Headlight range control motor, right

- Earth connection -2-, in dash panel wiring harness

- Earth connection, in right headlight wiring harness

- Earth connection, in left headlight wiring harness

- Earth connection (sender earth) -1-, in dash panel wiring harness