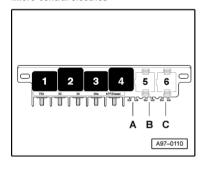

# 3-point relay carrier in electronics box, plenum chamber

#### Position of relays:

- 2 Secondary air pump relay (J299)
- 7 Secondary air pump fuse (S130)

WI-XML Strona 3 z 27