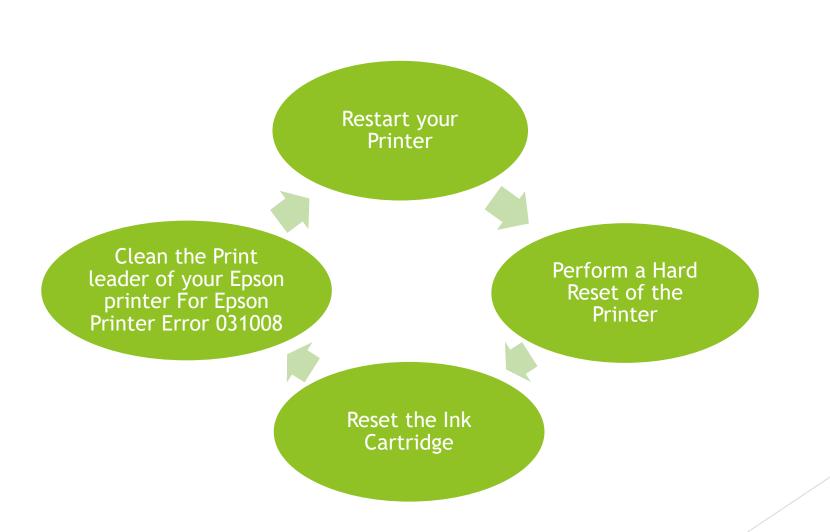

## CONTACT TO EPSON PRINTER FOR MORE DETAILS

The means recorded above are attempted and tried so you can check out them. Attempt to apply every last one of them cautiously and mindfully. Keep in mind, a minor misstep can harm your Epson printer and you will never again have the option to work with it. For additional questions and updates on printer arrangements, **Dial +1 866-231-0111** do follow our posts routinely.