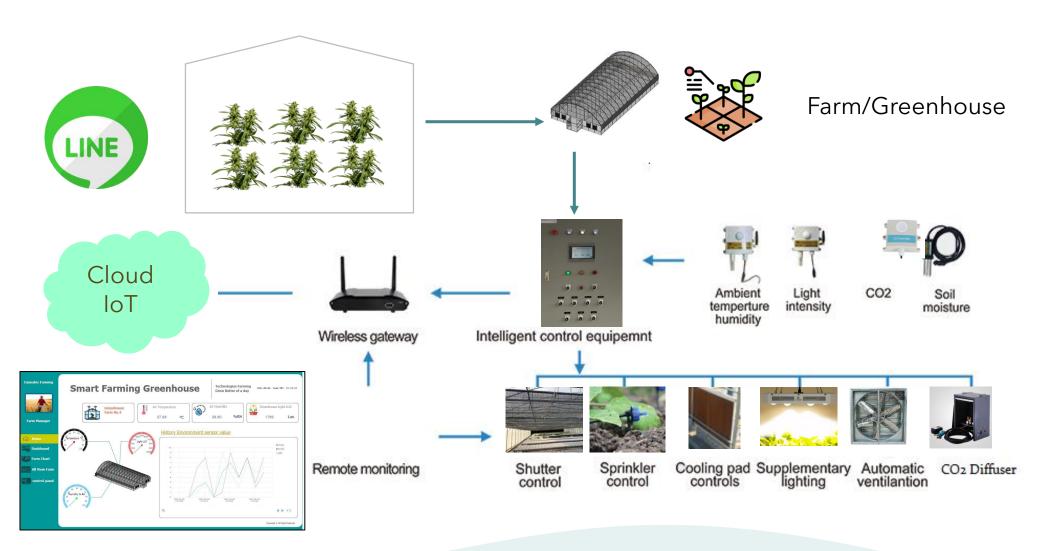

# Create new loT environments To monitor and control

#### **Our Equipment**

- Vent Motors/EVAP FANs
- Shading Motors systems
- Climate Manager Control Panels
- Temperature & Humidity Sensors 485
- Water Flow Sensors RS485
- E.C. Sensors RS485
- P.H. Sensors RS485
- CO<sub>2</sub> Sensors RS485
- Soil Sensor RS485

### Complete Environmental Control Programs for Your Growing Operation