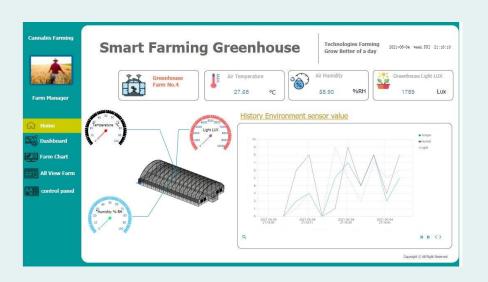

The Climate Manager gives you the ability to access your environmental control computer anywhere, anytime, to check conditions and real time access monitoring systems.

#### DASHBOARD MONITOR AND EQUIPMENT

Temperate range control: 20-35°C Humidity range control: 30-90%