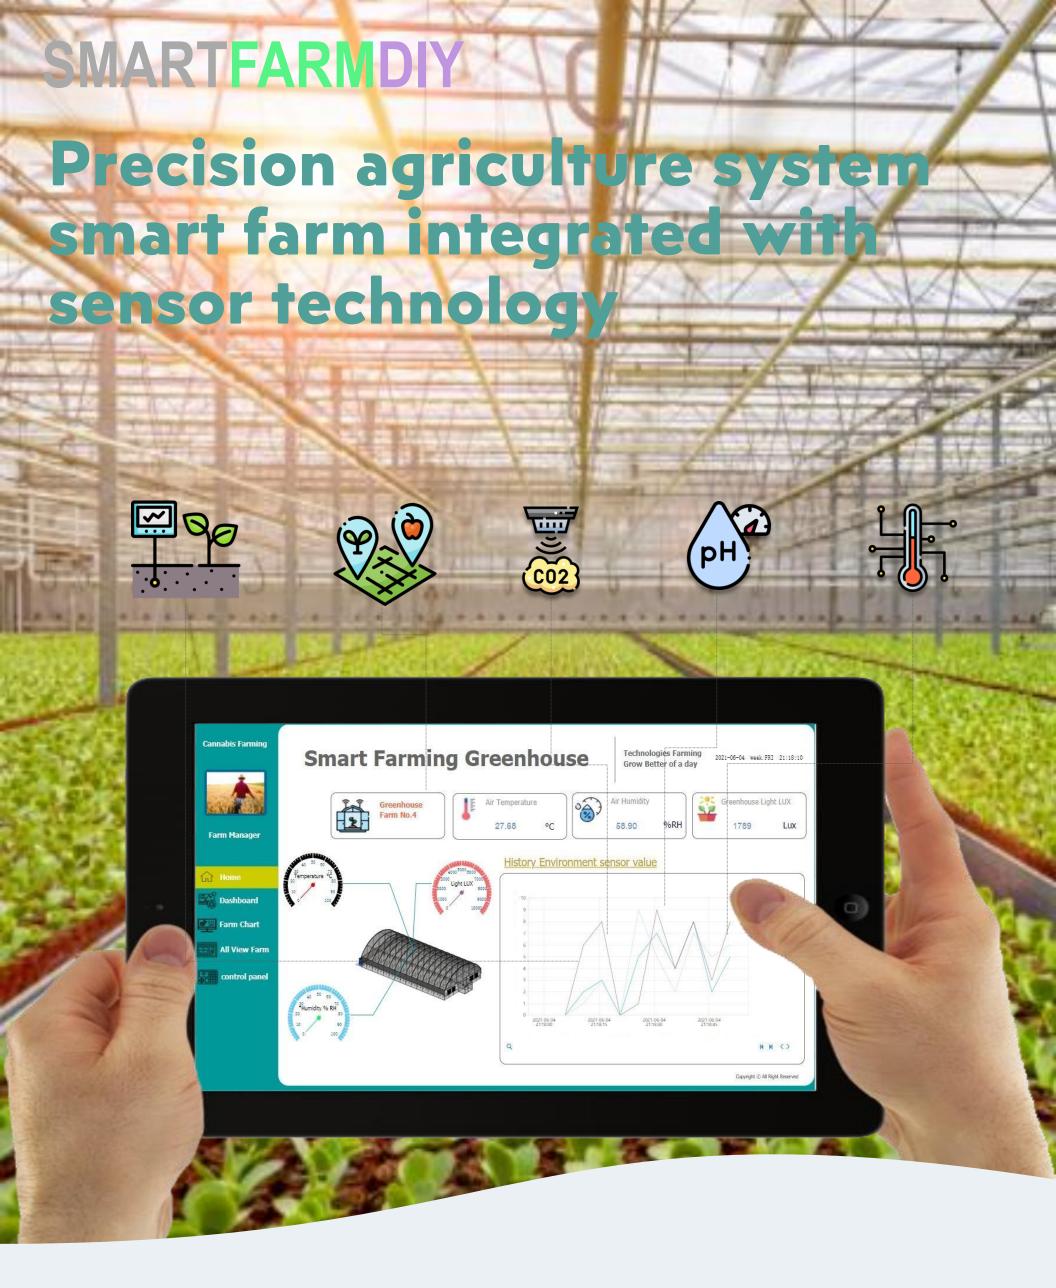

The Climate Manager gives you the ability to access your environmental control computer anywhere, anytime, to check conditions and real time access monitoring systems.

# Create new loT environments To monitor and control

#### DASHBOARD MONITOR AND EQUIPMENT

Temperate range control: 20-35°C Humidity range control: 30-90%