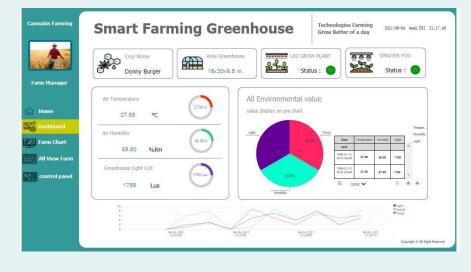

The Climate Manager gives you the ability to access your environmental control computer anywhere, anytime, to check conditions and real time access monitoring systems.

#### DASHBOARD MONITOR AND EQUIPMENT

Temperate range control: 20-35°C Humidity range control: 30-90%