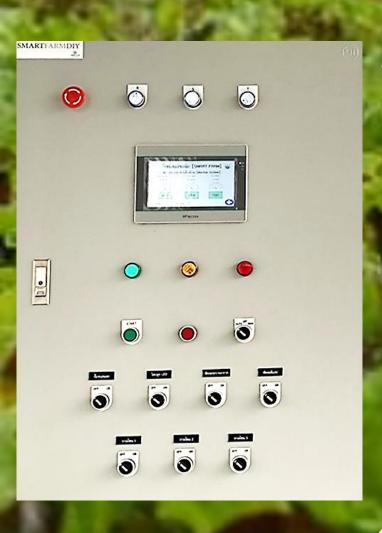

### GREENHOUSE SENSORS AND EQUIPMENT

7" DISPLAY TOUCHSCREEN ON YOUR FARM

Climate Control Systems Inc
provides sensors and equipment
dedicated to a growers needs
greenhouse supplies for
commercial greenhouses

#### DASHBOARD MONITOR AND EQUIPMENT

Temperate range control: 20-35°C Humidity range control: 30-90%