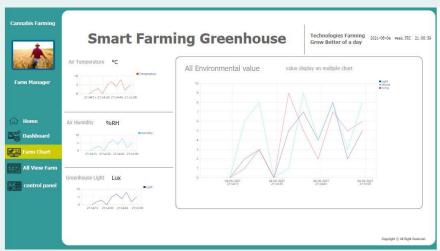

The Climate Manager gives you the ability to access your environmental control computer anywhere, anytime, to check conditions and real time access monitoring systems.

#### DASHBOARD MONITOR AND EQUIPMENT

Temperate range control: 20-35°C Humidity range control: 30-90%