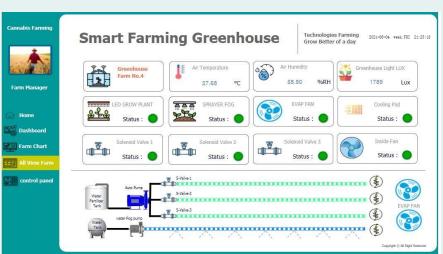

The Climate Manager gives you the ability to access your environmental control computer anywhere, anytime, to check conditions and real time access monitoring systems.

#### DASHBOARD MONITOR AND EQUIPMENT

Temperate range control: 20-35°C Humidity range control: 30-90%