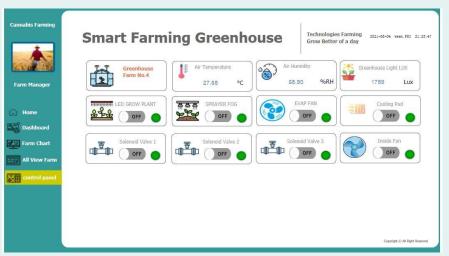

The Climate Manager gives you the ability to access your environmental control computer anywhere, anytime, to check conditions and real time access monitoring systems.

#### DASHBOARD MONITOR AND EQUIPMENT

Temperate range control: 20-35°C Humidity range control: 30-90%