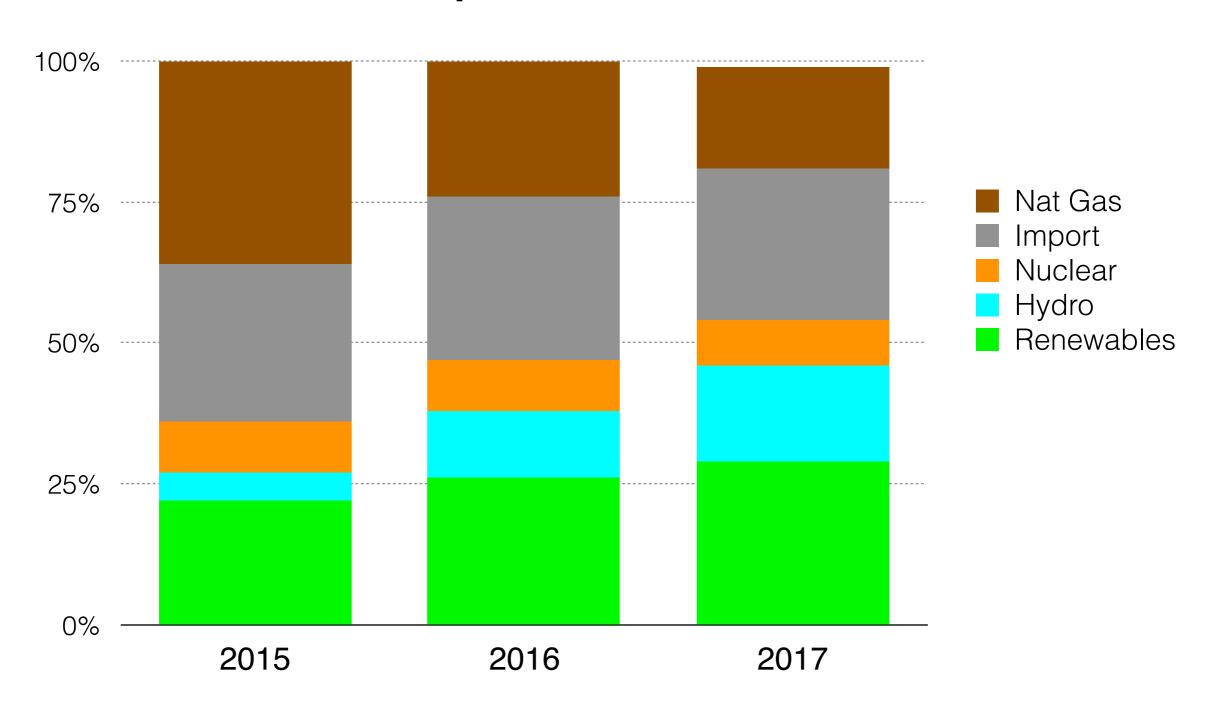

## CAISO April Fuel Share

**Source: CAISO Daily Reports** 

## CAISO April Fuel Share

| Avg MWh/Day | 2015    |       | 2016    |       | 2017    |       |
|-------------|---------|-------|---------|-------|---------|-------|
|             | Gen     | Share | Gen     | Share | Gen     | Share |
| Total       | 586,321 | -     | 582,292 | -     | 559,372 | -     |
| Renewables  | 129,124 | 22%   | 149,158 | 26%   | 162,077 | 29%   |
| Hydro       | 30,253  | 5%    | 70,217  | 12%   | 96,275  | 17%   |
| Nuclear     | 54,906  | 9%    | 54,623  | 9%    | 47,182  | 8%    |
| Import      | 161,446 | 28%   | 170,652 | 29%   | 152,733 | 27%   |
| Nat Gas     | 210,591 | 36%   | 137,642 | 24%   | 101,104 | 18%   |

**Source: CAISO Daily Reports** 

Note: 11 less CDD in CA for April 2016 vs April 2017 and 22 extra HDD