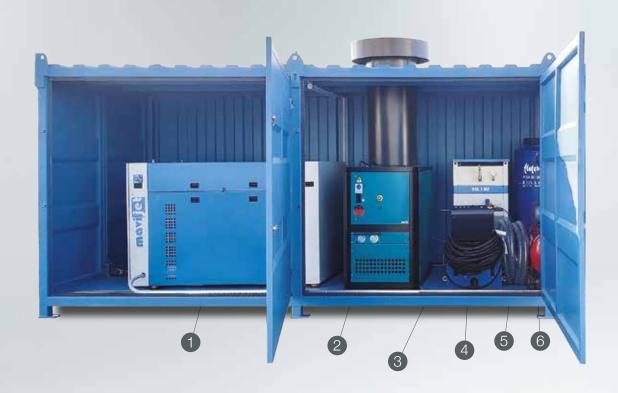

| Uzunluk  | Genişlik | Yükseklik | Ağırlık  |
|----------|----------|-----------|----------|
| Length   | Width    | Height    | Weight   |
| 6.000 mm | 2.440 mm | 2.655 mm  | 9.700 kg |

- 1 Yüksek Basınç Pompası High Pressure Pump
- 2 Chiller
  Chiller
- 3 Tekerlekli Raspa Aracı Wheeled Scraper
- 4 Kum Tankı Sand Tank
- 5 Su Tankı Water tank
- 6 Kompresör Compressor
- 7 Sujeti Manuel Kumlu El Tabancası Waterjet Manual Sand Gun