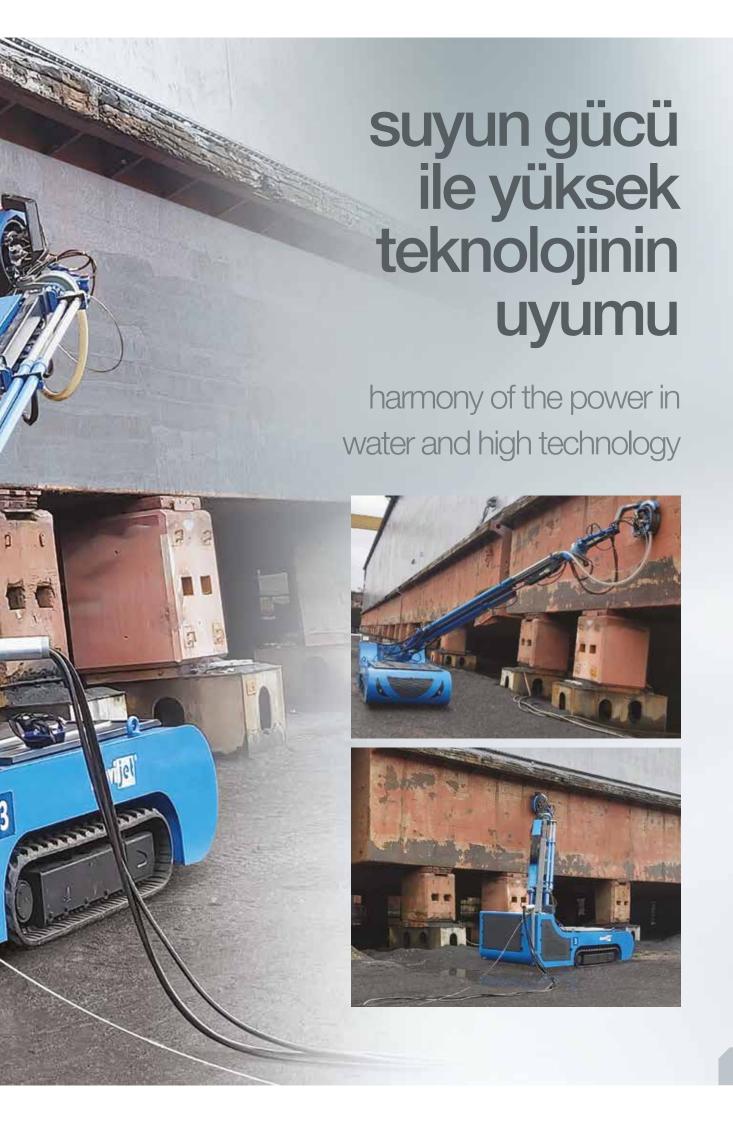

# Su Jeti makinelerinde sektörün lider markalarından Mavijet sunar;

Mavijet, one of the industry's leading brands in waterjet machines;

#### Uzaktan Kumandalı Mobil Raspa Aracı

Mobile high pressure Water jetting vehicle

#### Yüzer Havuz Altı Temizleme

High pressure water jetting the bottom of floating dock

Minimum 1.400 mm yüksekliğindeki gemi yada konteynır altına girerek rahat çalışır.

Baş üstü, dikey ve eğimli çalışma konumunda Aquablast (sulu raspa), her zaman gemi gövdesi veya temizlenecek yüzey ile temas halinde olmasını sağlar.

Bom takılı Aquablast, gemi gövdesi eğimini otomatik olarak takip eder.

It works easily by entering under a ship or container with a minimum height of 1.400 mm.

In the overhead, vertical and inclined operating position, Aquablast (scraper) ensures that it is always in contact with the hull or the surface to be cleaned.

Boom mounted Aquablast automatically follows the hull pitch.