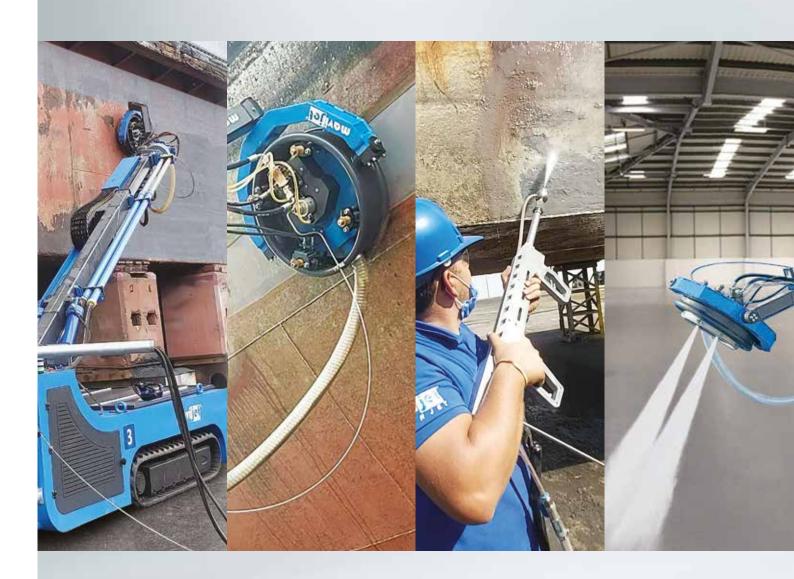

#### Yüzer Havuz Altı Temizleme

High pressure water jetting the bottom of floating dock

Minimum 1.400 mm yüksekliğindeki gemi yada konteynır altına girerek rahat çalışır.

Baş üstü, dikey ve eğimli çalışma konumunda Aquablast (sulu raspa), her zaman gemi gövdesi veya temizlenecek yüzey ile temas halinde olmasını sağlar.

Bom takılı Aquablast, gemi gövdesi eğimini otomatik olarak takip eder.

It works easily by entering under a ship or container with a minimum height of 1.400 mm.

In the overhead, vertical and inclined operating position, Aquablast (scraper) ensures that it is always in contact with the hull or the surface to be cleaned.

Boom mounted Aquablast automatically follows the hull pitch.

#### Süpürge Raspa ve Yüksek Basınçlı Tabanca

Mobile Scraper and High Pressure Gun

Süpürge raspa ise gemi ve güvertelerin tabanında hızlı sonuç elde etmek için kullanılır.

BasinçliPressure Gun is the preferred equipment because of the faster and more comfortable function of small sized machines or vehicles.

Broom blasting is used to get quick results on the bottom of ships and decks..

#### **Zemin Temizleme**

Floor Surface cleaning