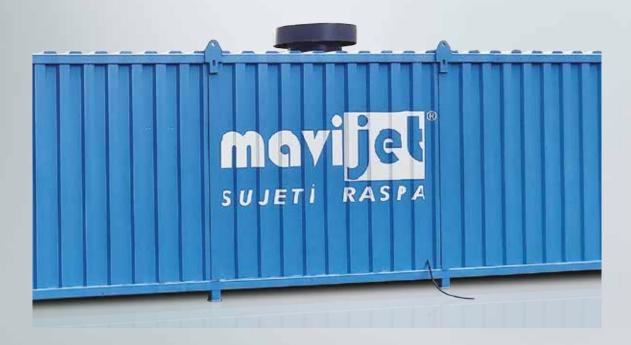

#### Konteynır Ekipmanları

Container Equipment

- 1 Uzaktan kumandalı raspa aracı ana besleme Fişi Remote control scraper main supply Plug
- 2 Uzaktan kumandalı raspa aracı haberleşme soket girişi Remote controlled scraper communication socket input
- 3 Tekerlekli raspa arabası soket Wheel scraper cart socket
- 4 Besleme su girişi Feed water inlet
- 5 Çiller Soğutucu su girişi Chiller water inlet
- 6 Çiller Soğutucu su çıkışı Chiller water outlet
- 7 Kum çıkışı Sand outlet
- 8 Yüksek basınç su çıkışı High pressure water outlet

Mavijet Mobil Raspa Aracı konteyner ve ekipmanları ile bir bütün olup komple bir sistemdir. Her ekipman eşsiz yeterlilikleri ve avantajlarıyla donatılmış olup, işletmenin gereksinimlerine göre opsiyonel değişiklikler yapılabilmektedir.

Mavijet Mobile Scraper Tool is a complete system with its container and equipment. Each equipment is equipped with its unique capabilities and advantages, and optional changes can be made according to the requirements of the enterprise.