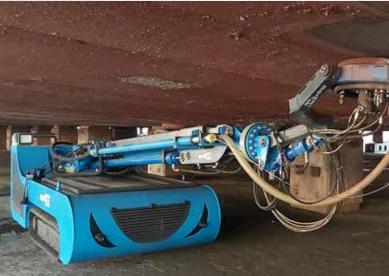

#### Uzaktan Kumandalı Mobil Raspa Aracı

Mobile high pressure Water jetting vehicle

#### Yüzer Havuz Altı Temizleme

High pressure water jetting the bottom of floating dock

Minimum 1.400 mm yüksekliğindeki gemi yada konteynır altına girerek rahat çalışır.

Baş üstü, dikey ve eğimli çalışma konumunda Aquablast (sulu raspa), her zaman gemi gövdesi veya temizlenecek yüzey ile temas halinde olmasını sağlar.

Bom takılı Aquablast, gemi gövdesi eğimini otomatik olarak takip eder.

It works easily by entering under a ship or container with a minimum height of 1.400 mm.

In the overhead, vertical and inclined operating position, Aquablast (scraper) ensures that it is always in contact with the hull or the surface to be cleaned.

Boom mounted Aquablast automatically follows the hull pitch.

# dar sınırlı alanlarda ve gece rahat manevra

Comfortable maneuver in narrow dark and confined space