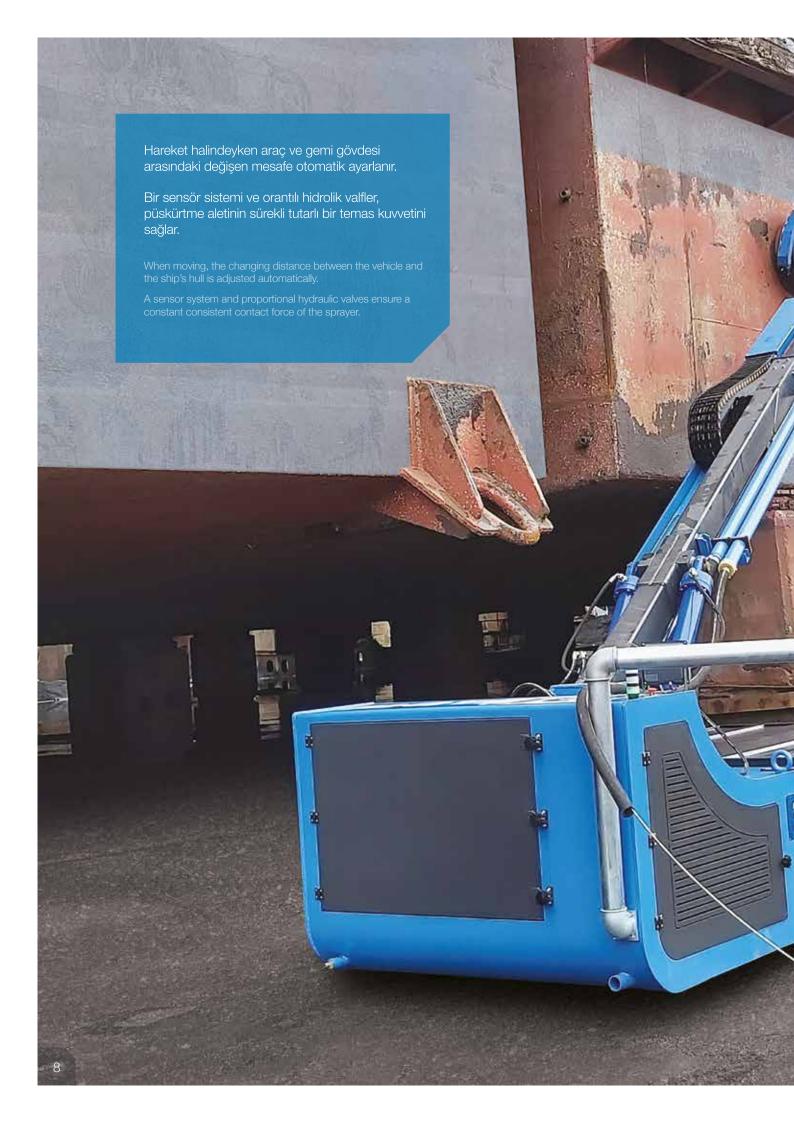

#### Yüzer Havuz Altı Temizleme

High pressure water jetting the bottom of floating dock

Minimum 1.400 mm yüksekliğindeki gemi yada konteynır altına girerek rahat çalışır.

Baş üstü, dikey ve eğimli çalışma konumunda Aquablast (sulu raspa), her zaman gemi gövdesi veya temizlenecek yüzey ile temas halinde olmasını sağlar.

Bom takılı Aquablast, gemi gövdesi eğimini otomatik olarak takip eder.

It works easily by entering under a ship or container with a minimum height of 1.400 mm.

In the overhead, vertical and inclined operating position, Aquablast (scraper) ensures that it is always in contact with the hull or the surface to be cleaned.

Boom mounted Aquablast automatically follows the hull pitch.