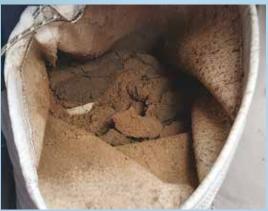

# çevre dostu bir makine

an environmentally friendly machine

Toz partikülleri suya gömüldüğü için toz oluşumu olmaz

Atık malzeme miktarı kuru kumlamaya göre 1/100'dür.

Filtrelenmiş (ancak arıtılmamış) su vakum sisteminden dışarı pompalanır.

Bertaraf edilen boya parçacıkları ve toz partikülleri vakumlama sistemiyle atık malzeme tankına gönderilir ve filtre torbasında biriktirilir. No dust formation as dust particles are embedded in water

The amount of waste material is 1/100 according to dry blasting.

Filtered (but not treated) water is pumped out of the vacuum system.

Disposed paint particles and dust particles are sent to the the sludge disposal tank by the vacuuming system and accumulated in the filter bag.