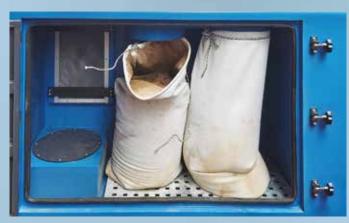

Bertaraf edilen boya parçacıkları ve toz partikülleri vakumlama sistemiyle atık malzeme tankına gönderilir ve filtre torbasında biriktirilir. No dust formation as dust particles are embedded in water

The amount of waste material is 1/100 according to dry blasting.

Filtered (but not treated) water is pumped out of the vacuum system.

Disposed paint particles and dust particles are sent to the the sludge disposal tank by the vacuuming system and accumulated in the filter bag.

Atık Malzeme Tankı Sludge disposal tank

removes paint and rust