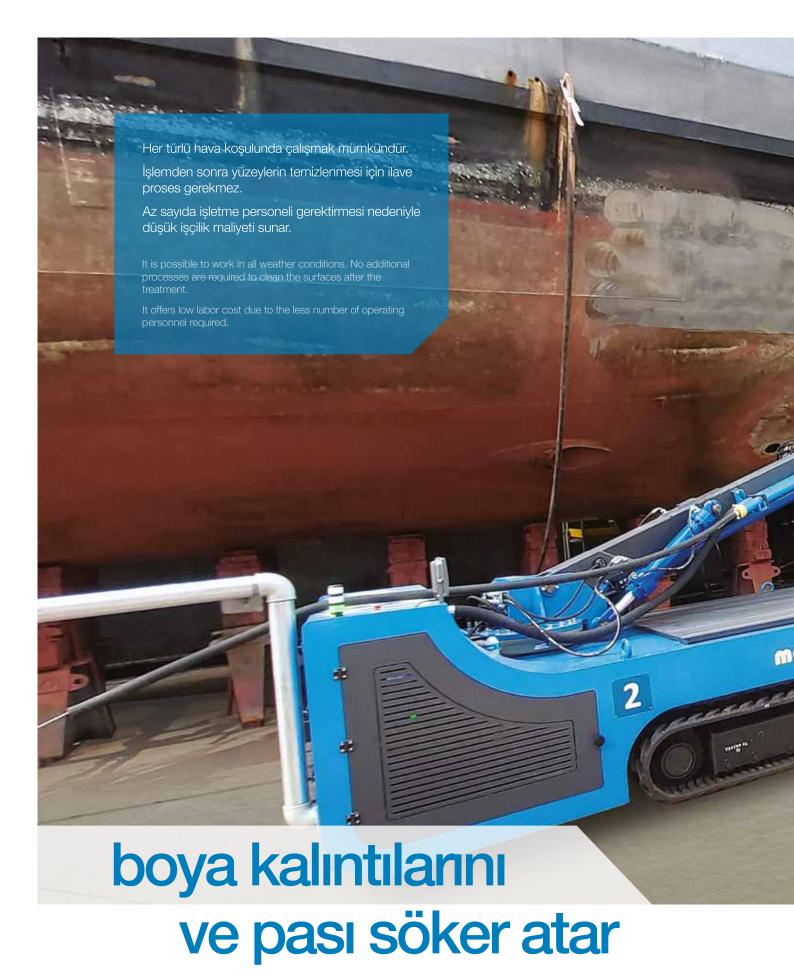

the first day









# çevre dostu bir makine

an environmentally friendly machine



Toz partikülleri suya gömüldüğü için toz oluşumu olmaz

Atık malzeme miktarı kuru kumlamaya göre 1/100'dür.

Filtrelenmiş (ancak arıtılmamış) su vakum sisteminden dışarı pompalanır.

Bertaraf edilen boya parçacıkları ve toz partikülleri vakumlama sistemiyle atık malzeme tankına gönderilir ve filtre torbasında biriktirilir. No dust formation as dust particles are embedded in water

The amount of waste material is 1/100 according to dry blasting.

Filtered (but not treated) water is pumped out of the vacuum system.

Disposed paint particles and dust particles are sent to the the sludge disposal tank by the vacuuming system and accumulated in the filter bag.





Atık Malzeme Tankı Sludge disposal tank





removes paint and rust





# boya ve kaynak işleri yapılır

Welding and painting can be done while machine is operating





#### Uzaktan Kumandalı Kontrol Ünitesi

Remote Controller



Mavijet uzaktan kumandalı mobil raspa aracının güvenli ve kolay bir şekilde çalıştırılmasını sağlar.

Operasyonel işlevler sensörler vasıtasıyla çoğunlukla otomatik olduğu için kullanıcıya daha az iş düşer.

Çalışma sırasında güvenli olmayan ve kritik anlarda tek tuşla makineyi durdurabilir veya kapatabilirsiniz.

Provides safe and easy operation of the Mavijet high pressure water jetting vehicle.

There is less work for the user, as operational functions are mostly automatic through sensors.

You can stop or shut down the machine with a single button in unsafe and critical moments during operation.