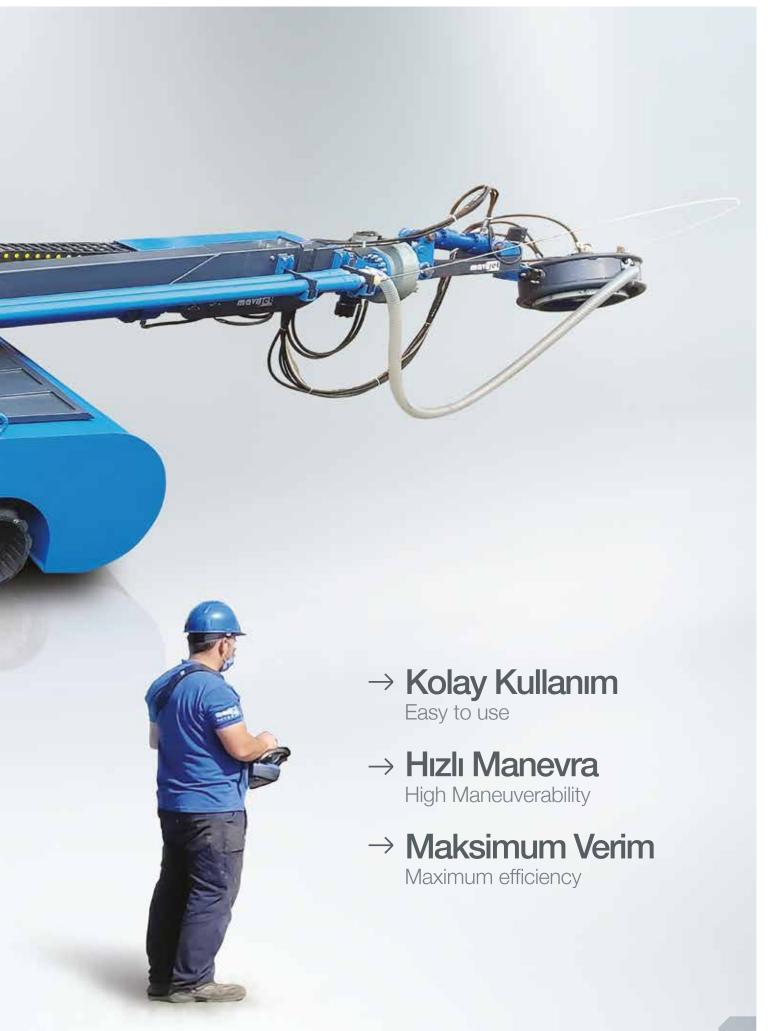

#### Uzaktan Kumandalı Mobil Raspa Aracı

Mobile high pressure Water jetting vehicle

#### Uzaktan Kumandalı Kontrol Ünitesi

Remote Controller

Mavijet uzaktan kumandalı mobil raspa aracının güvenli ve kolay bir şekilde çalıştırılmasını sağlar.

Operasyonel işlevler sensörler vasıtasıyla çoğunlukla otomatik olduğu için kullanıcıya daha az iş düşer.

Çalışma sırasında güvenli olmayan ve kritik anlarda tek tuşla makineyi durdurabilir veya kapatabilirsiniz.

Provides safe and easy operation of the Mavijet high pressure water jetting vehicle.

There is less work for the user, as operational functions are mostly automatic through sensors.

You can stop or shut down the machine with a single button in unsafe and critical moments during operation.

# dar sınırlı alanlarda ve gece rahat manevra

Comfortable maneuver in narrow dark and confined space