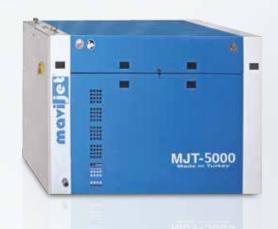

### Yüksek Basınç Pompası-MJT5000

High Pressure Pump-MJT 5000

| Be<br>Gi | otor<br>ygir<br>icü<br>Power<br>KW | Maksimum<br>İşletim<br>Basıncı<br>Maksimum<br>Opetrating<br>Pressure | Maksimum<br>Akış Oranı<br>Maksimum Flow<br>Rate | Maksimum<br>Ağız Çapı<br>(Tam<br>Basınçta)<br>Maksimum<br>Diameter |
|----------|------------------------------------|----------------------------------------------------------------------|-------------------------------------------------|--------------------------------------------------------------------|
| 100      | <b>75</b> 75                       | 5.000 Bar<br>5.000 Bar                                               | 14 Lt/dk<br>14 Lt/min                           | 0,30 mm<br>0,30 mm                                                 |