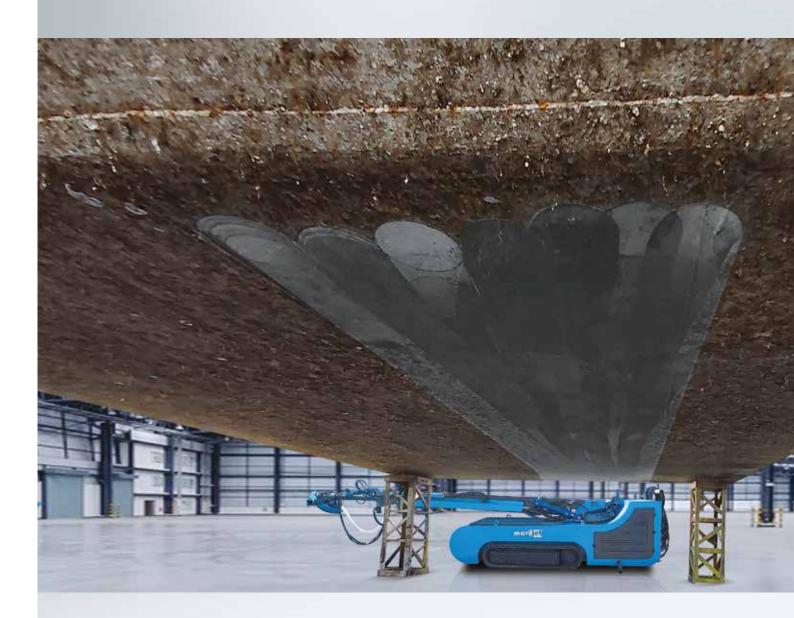

#### Yüzer Havuz Altı Temizleme

High pressure water jetting the bottom of floating dock

Minimum 1.400 mm yüksekliğindeki gemi yada konteynır altına girerek rahat çalışır.

Baş üstü, dikey ve eğimli çalışma konumunda Aquablast (sulu raspa), her zaman gemi gövdesi veya temizlenecek yüzey ile temas halinde olmasını sağlar.

Bom takılı Aquablast, gemi gövdesi eğimini otomatik olarak takip eder.

It works easily by entering under a ship or container with a minimum height of 1.400 mm.

In the overhead, vertical and inclined operating position, Aquablast (scraper) ensures that it is always in contact with the hull or the surface to be cleaned.

Boom mounted Aquablast automatically follows the hull pitch.