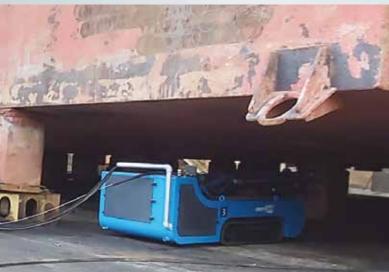

#### Yüzer Havuz Altı Temizleme

High pressure water jetting the bottom of floating dock

Minimum 1.400 mm yüksekliğindeki gemi yada konteynır altına girerek rahat çalışır.

Baş üstü, dikey ve eğimli çalışma konumunda Aquablast (sulu raspa), her zaman gemi gövdesi veya temizlenecek yüzey ile temas halinde olmasını sağlar.

Bom takılı Aquablast, gemi gövdesi eğimini otomatik olarak takip eder.

It works easily by entering under a ship or container with a minimum height of 1.400 mm.

In the overhead, vertical and inclined operating position, Aquablast (scraper) ensures that it is always in contact with the hull or the surface to be cleaned.

Boom mounted Aquablast automatically follows the hull pitch.