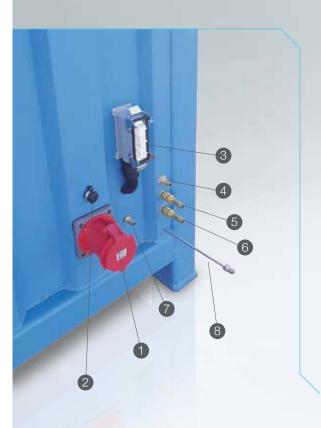

#### Konteynır Ekipmanları

Container Equipment

- 1 Uzaktan kumandalı raspa aracı ana besleme Fişi Remote control scraper main supply Plug
- 2 Uzaktan kumandalı raspa aracı haberleşme soket girişi Remote controlled scraper communication socket input
- 3 Tekerlekli raspa arabası soket Wheel scraper cart socket
- 4 Besleme su girişi Feed water inlet
- 5 Çiller Soğutucu su girişi Chiller water inlet
- 6 Çiller Soğutucu su çıkışı Chiller water outlet
- 7 Kum çıkışı Sand outlet
- 8 Yüksek basınç su çıkışı High pressure water outlet