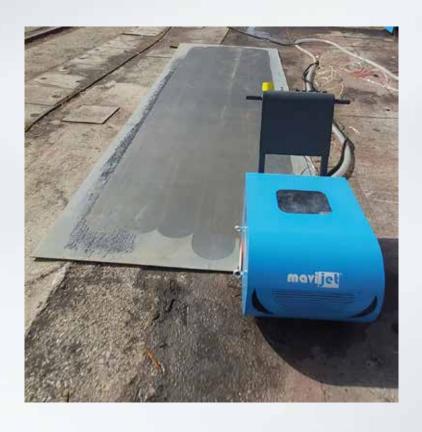

#### Süpürge Raspa ve Yüksek Basınçlı Tabanca

Mobile Scraper and High Pressure Gun

Süpürge raspa ise gemi ve güvertelerin tabanında hızlı sonuç elde etmek için kullanılır.

BasinçliPressure Gun is the preferred equipment because of the faster and more comfortable function of small sized machines or vehicles.

Broom blasting is used to get quick results on the bottom of ships and decks..