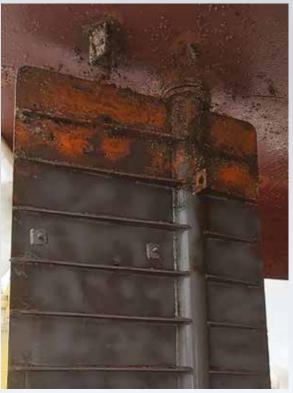

# çevre dostu bir makine

an environmentally friendly machine

Toz partikülleri suya gömüldüğü için toz oluşumu olmaz

Atık malzeme miktarı kuru kumlamaya göre 1/100'dür.

Filtrelenmiş (ancak arıtılmamış) su vakum sisteminden dışarı pompalanır.

Bertaraf edilen boya parçacıkları ve toz partikülleri vakumlama sistemiyle atık malzeme tankına gönderilir ve filtre torbasında biriktirilir. No dust formation as dust particles are embedded in water

The amount of waste material is 1/100 according to dry blasting.

Atık Malzeme Tankı Sludge disposal tank

removes paint and rust