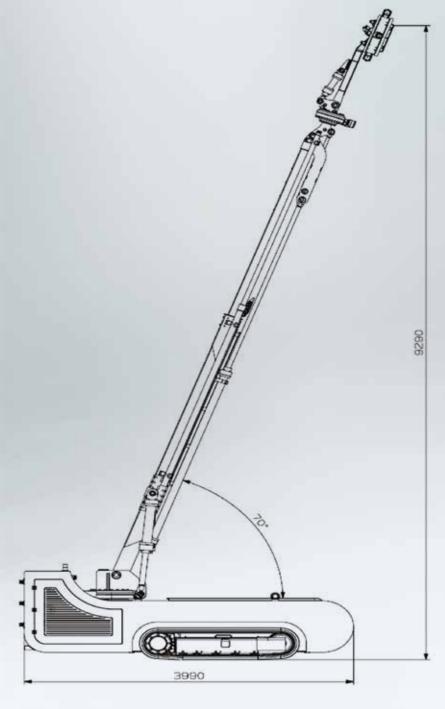

### Mobil Raspa Aracı Dış Boyutları

Mobile Scraper External Dimensions

| Uzunluk  | Genişlik | <b>Yükseklik</b> | <b>Ağırlık</b> |
|----------|----------|------------------|----------------|
| Length   | Width    | Height           | Weight         |
| 7.026 mm | 1.810 mm | 1.397 mm         | 5.400 kg       |