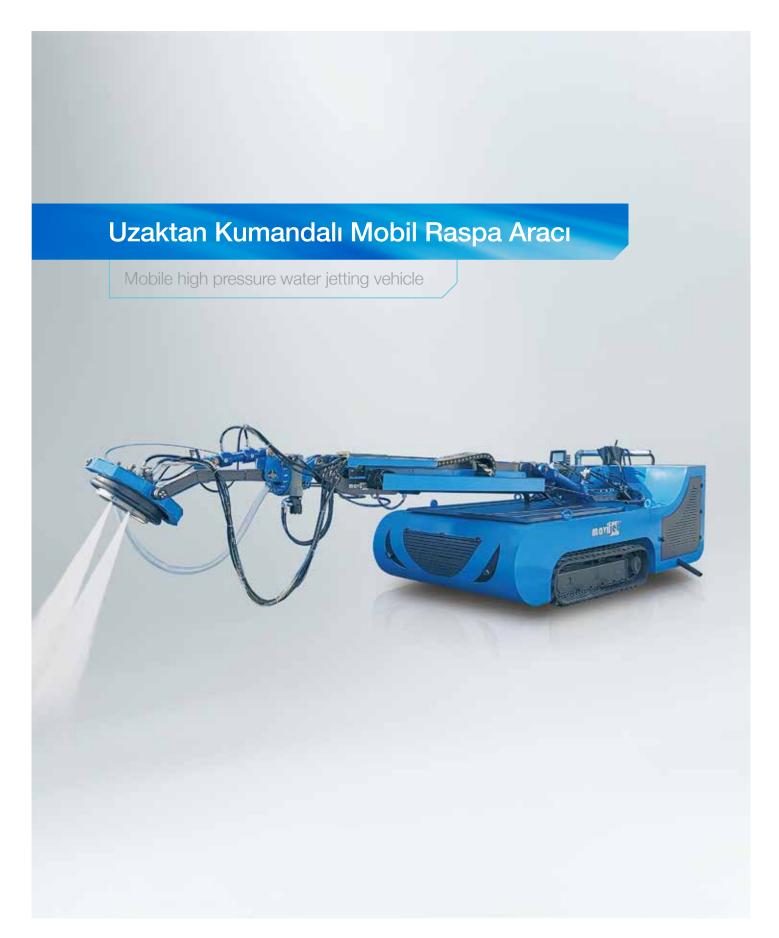

#### Uzaktan Kumandalı Mobil Raspa Aracı

Mobile high pressure Water jetting vehicle