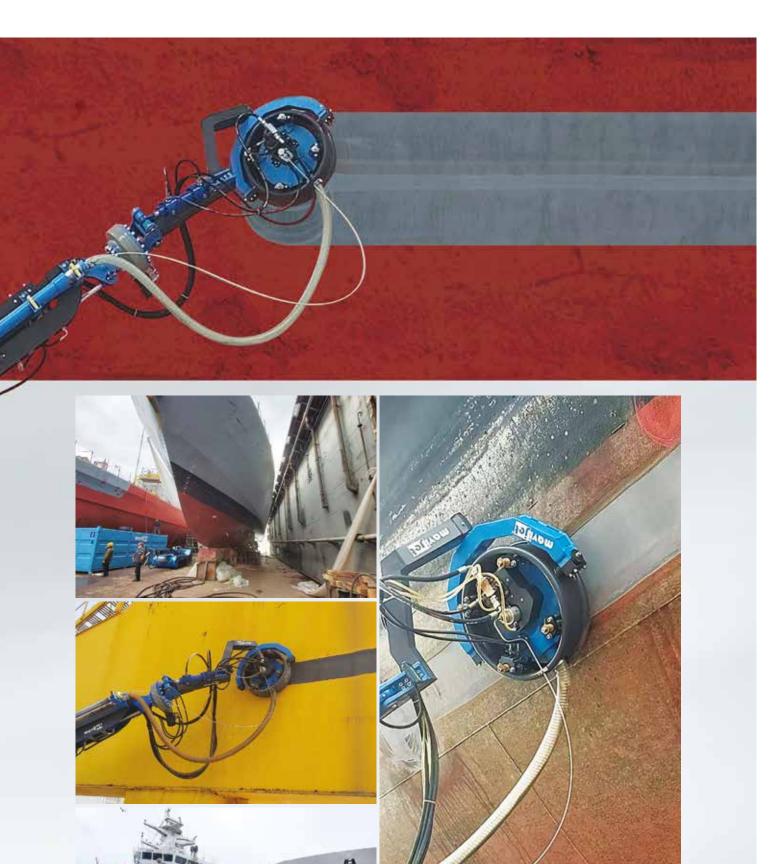

#### Yüzer Havuz Altı Temizleme

High pressure water jetting the bottom of floating dock

Minimum 1.400 mm yüksekliğindeki gemi yada konteynır altına girerek rahat çalışır.

Baş üstü, dikey ve eğimli çalışma konumunda Aquablast (sulu raspa), her zaman gemi gövdesi veya temizlenecek yüzey ile temas halinde olmasını sağlar.

Bom takılı Aquablast, gemi gövdesi eğimini otomatik olarak takip eder.

It works easily by entering under a ship or container with a minimum height of 1.400 mm.

In the overhead, vertical and inclined operating position, Aquablast (scraper) ensures that it is always in contact with the hull or the surface to be cleaned.

Boom mounted Aquablast automatically follows the hull pitch.