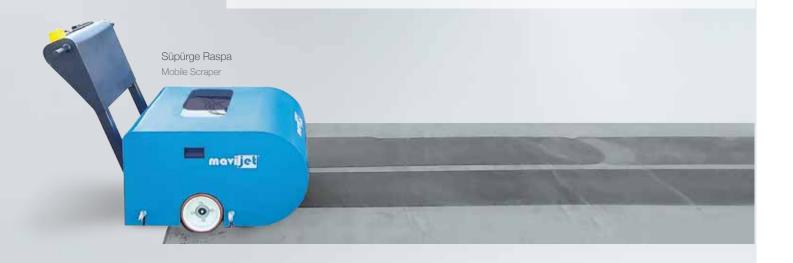

#### Süpürge Raspa ve Yüksek Basınçlı Tabanca

Mobile Scraper and High Pressure Gun

Süpürge raspa ise gemi ve güvertelerin tabanında hızlı sonuç elde etmek için kullanılır.

BasinçliPressure Gun is the preferred equipment because of the faster and more comfortable function of small sized machines or vehicles.

Broom blasting is used to get quick results on the bottom of ships and decks..