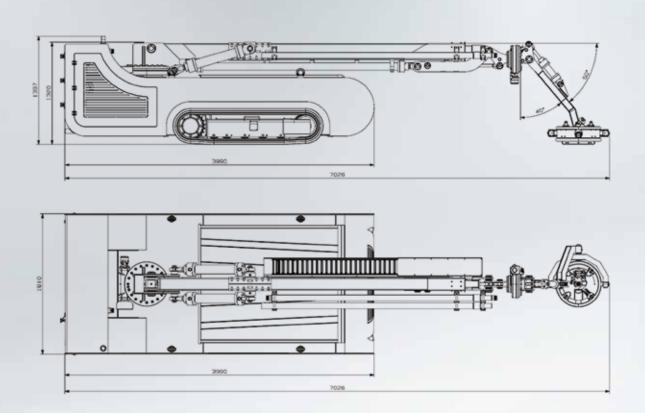

### Mobil Raspa Aracı Dış Boyutları

Mobile Scraper External Dimensions

| Uzunluk  | Genişlik | <b>Yükseklik</b> | <b>Ağırlık</b> |
|----------|----------|------------------|----------------|
| Length   | Width    | Height           | Weight         |
| 7.026 mm | 1.810 mm | 1.397 mm         | 5.400 kg       |