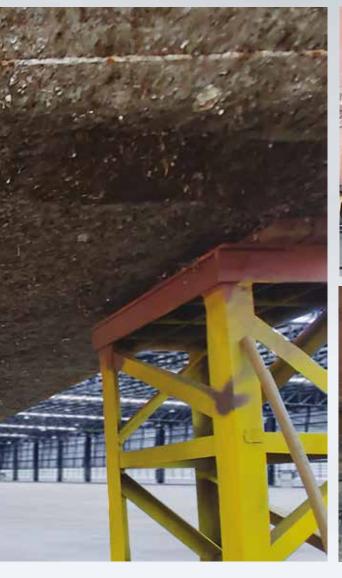

#### Yüzer Havuz Altı Temizleme

High pressure water jetting the bottom of floating dock

Minimum 1.400 mm yüksekliğindeki gemi yada konteynır altına girerek rahat çalışır.

Baş üstü, dikey ve eğimli çalışma konumunda Aquablast (sulu raspa), her zaman gemi gövdesi veya temizlenecek yüzey ile temas halinde olmasını sağlar.

Bom takılı Aquablast, gemi gövdesi eğimini otomatik olarak takip eder.

It works easily by entering under a ship or container with a minimum height of 1.400 mm.

In the overhead, vertical and inclined operating position, Aquablast (scraper) ensures that it is always in contact with the hull or the surface to be cleaned.

Boom mounted Aquablast automatically follows the hull pitch.