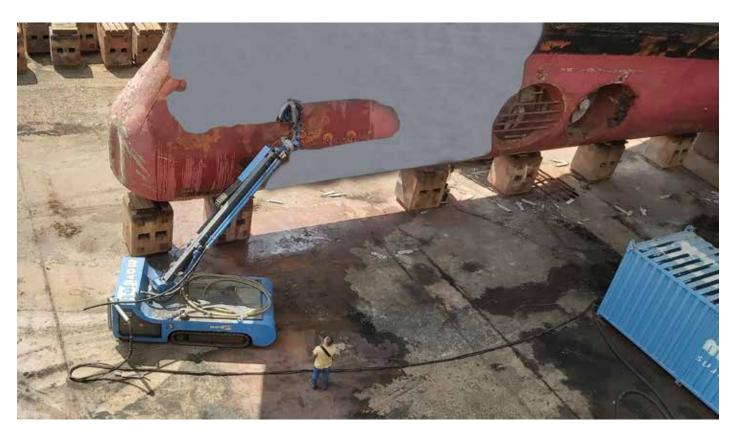

#### Uzaktan Kumandalı Mobil Raspa Aracı

Mobile high pressure Water jetting vehicle

#### Yüzer Havuz Altı Temizleme

High pressure water jetting the bottom of floating dock

Minimum 1.400 mm yüksekliğindeki gemi yada konteynır altına girerek rahat çalışır.

Baş üstü, dikey ve eğimli çalışma konumunda Aquablast (sulu raspa), her zaman gemi gövdesi veya temizlenecek yüzey ile temas halinde olmasını sağlar.

Bom takılı Aquablast, gemi gövdesi eğimini otomatik olarak takip eder.

It works easily by entering under a ship or container with a minimum height of 1.400 mm.

In the overhead, vertical and inclined operating position, Aquablast (scraper) ensures that it is always in contact with the hull or the surface to be cleaned.

Boom mounted Aquablast automatically follows the hull pitch.