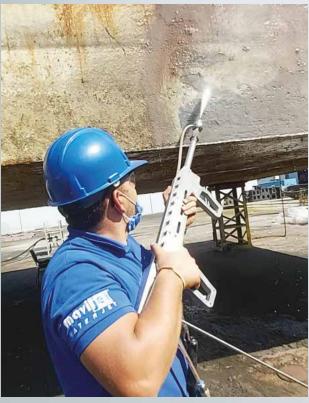

#### Süpürge Raspa ve Yüksek Basınçlı Tabanca

Mobile Scraper and High Pressure Gun

Süpürge raspa ise gemi ve güvertelerin tabanında hızlı sonuç elde etmek için kullanılır.

BasinçliPressure Gun is the preferred equipment because of the faster and more comfortable function of small sized machines or vehicles.

Broom blasting is used to get quick results on the bottom of ships and decks..