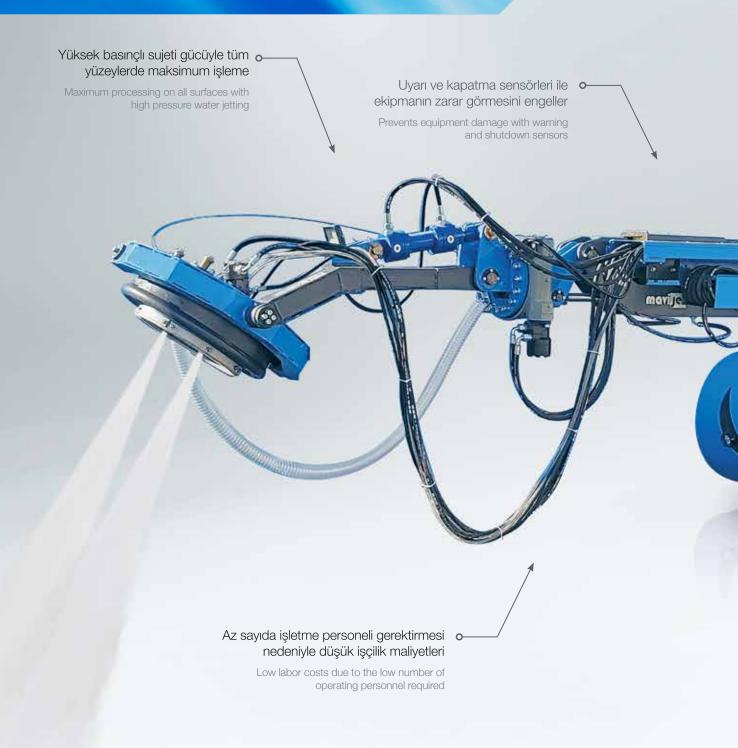

#### Uzaktan Kumandalı Kontrol Ünitesi

Remote Controller

Mavijet uzaktan kumandalı mobil raspa aracının güvenli ve kolay bir şekilde çalıştırılmasını sağlar.

Operasyonel işlevler sensörler vasıtasıyla çoğunlukla otomatik olduğu için kullanıcıya daha az iş düşer.

Çalışma sırasında güvenli olmayan ve kritik anlarda tek tuşla makineyi durdurabilir veya kapatabilirsiniz.

Provides safe and easy operation of the Mavijet high pressure water jetting vehicle.

There is less work for the user, as operational functions are mostly automatic through sensors.

You can stop or shut down the machine with a single button in unsafe and critical moments during operation.