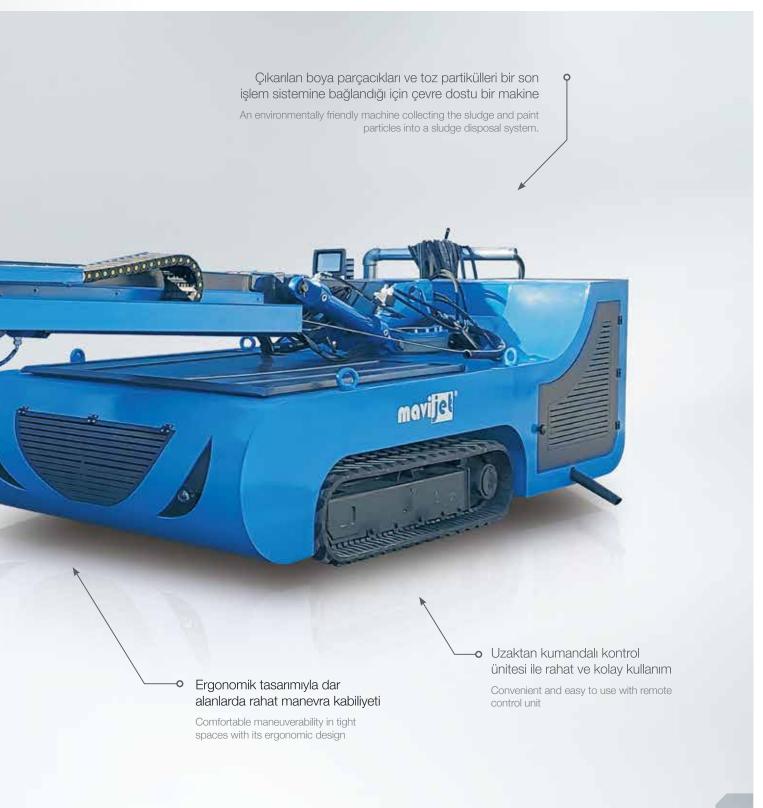

#### Uzaktan Kumandalı Mobil Raspa Aracı

Mobile high pressure Water jetting vehicle

#### Uzaktan Kumandalı Kontrol Ünitesi

Remote Controller

Mavijet uzaktan kumandalı mobil raspa aracının güvenli ve kolay bir şekilde çalıştırılmasını sağlar.

Operasyonel işlevler sensörler vasıtasıyla çoğunlukla otomatik olduğu için kullanıcıya daha az iş düşer.

Çalışma sırasında güvenli olmayan ve kritik anlarda tek tuşla makineyi durdurabilir veya kapatabilirsiniz.

Provides safe and easy operation of the Mavijet high pressure water jetting vehicle.

There is less work for the user, as operational functions are mostly automatic through sensors.

You can stop or shut down the machine with a single button in unsafe and critical moments during operation.

# dar sınırlı alanlarda ve gece rahat manevra

Comfortable maneuver in narrow dark and confined space