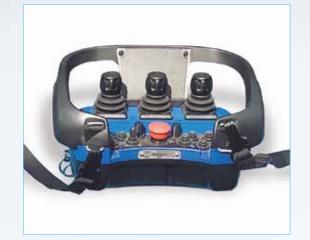

#### Uzaktan Kumandalı Kontrol Ünitesi

Remote Controller

Mavijet uzaktan kumandalı mobil raspa aracının güvenli ve kolay bir şekilde çalıştırılmasını sağlar.

Operasyonel işlevler sensörler vasıtasıyla çoğunlukla otomatik olduğu için kullanıcıya daha az iş düşer.

Çalışma sırasında güvenli olmayan ve kritik anlarda tek tuşla makineyi durdurabilir veya kapatabilirsiniz.

Provides safe and easy operation of the Mavijet high pressure water jetting vehicle.

There is less work for the user, as operational functions are mostly automatic through sensors.

You can stop or shut down the machine with a single button in unsafe and critical moments during operation.