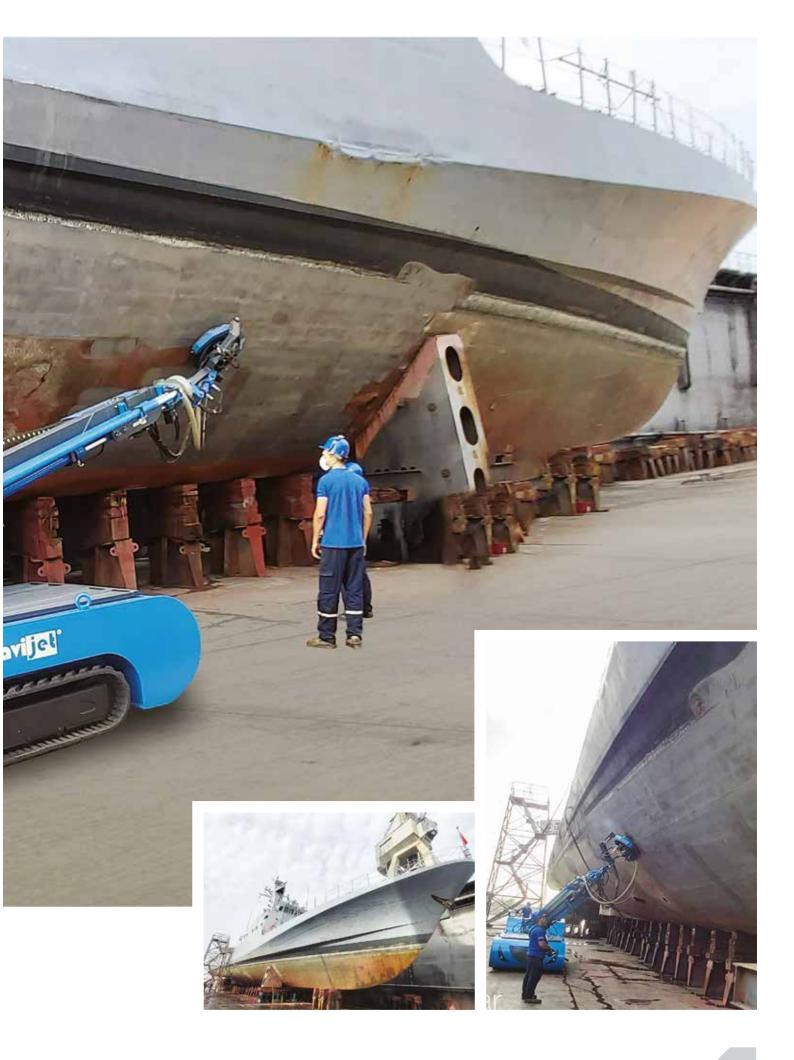

#### Yüzer Havuz Altı Temizleme

High pressure water jetting the bottom of floating dock

Minimum 1.400 mm yüksekliğindeki gemi yada konteynır altına girerek rahat çalışır.

Baş üstü, dikey ve eğimli çalışma konumunda Aquablast (sulu raspa), her zaman gemi gövdesi veya temizlenecek yüzey ile temas halinde olmasını sağlar.

Bom takılı Aquablast, gemi gövdesi eğimini otomatik olarak takip eder.

It works easily by entering under a ship or container with a minimum height of 1.400 mm.

In the overhead, vertical and inclined operating position, Aquablast (scraper) ensures that it is always in contact with the hull or the surface to be cleaned.

Boom mounted Aquablast automatically follows the hull pitch.