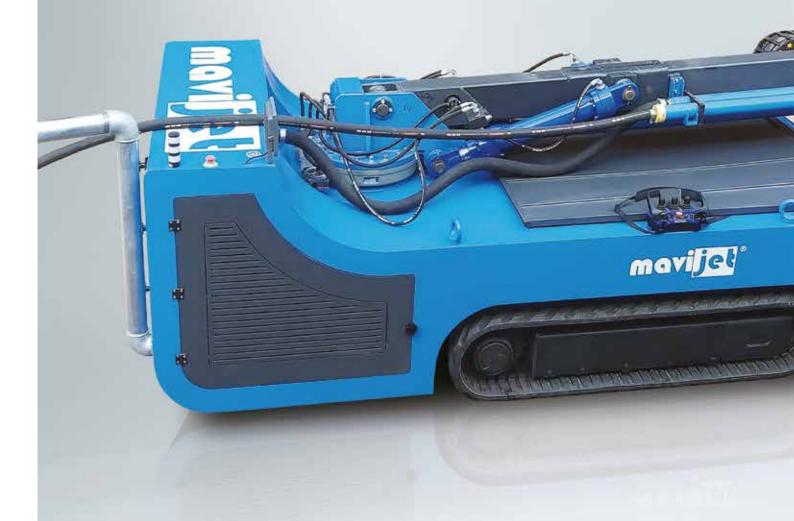

#### Uzaktan Kumandalı Mobil Raspa Aracı

Mobile high pressure Water jetting vehicle

# dar sınırlı alanlarda ve gece rahat manevra

Comfortable maneuver in narrow dark and confined space