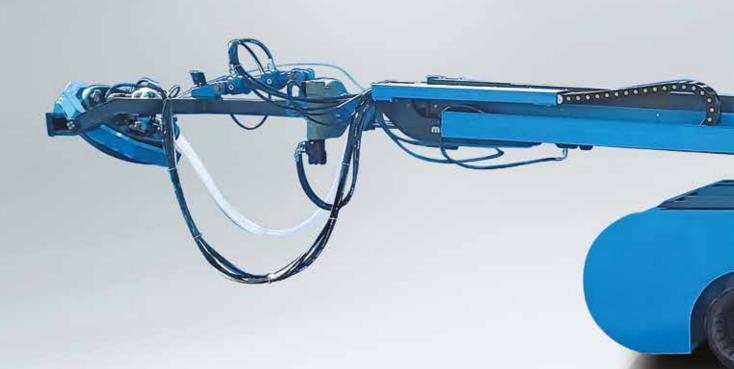

#### Uzaktan Kumandalı Kontrol Ünitesi

Remote Controller

Mavijet uzaktan kumandalı mobil raspa aracının güvenli ve kolay bir şekilde çalıştırılmasını sağlar.

Operasyonel işlevler sensörler vasıtasıyla çoğunlukla otomatik olduğu için kullanıcıya daha az iş düşer.

Çalışma sırasında güvenli olmayan ve kritik anlarda tek tuşla makineyi durdurabilir veya kapatabilirsiniz.

Provides safe and easy operation of the Mavijet high pressure water jetting vehicle.

There is less work for the user, as operational functions are mostly automatic through sensors.

You can stop or shut down the machine with a single button in unsafe and critical moments during operation.