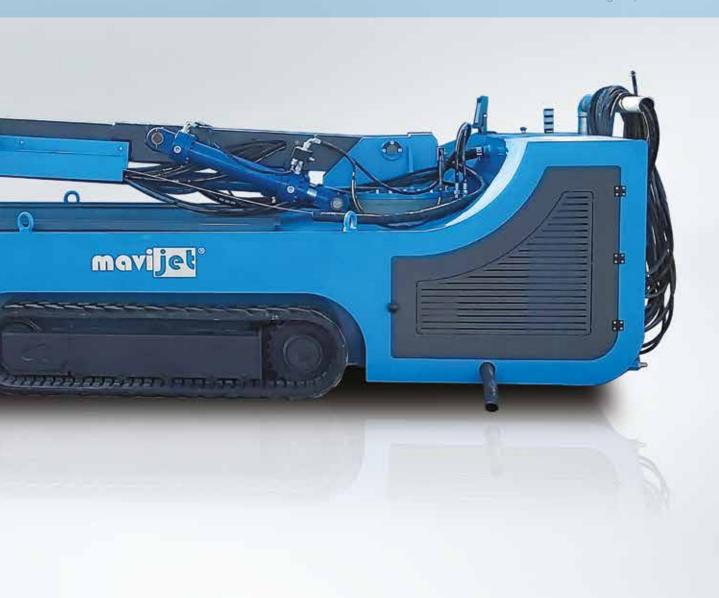

#### Uzaktan Kumandalı Mobil Raspa Aracı

Mobile high pressure Water jetting vehicle

#### Uzaktan Kumandalı Kontrol Ünitesi

Remote Controller

Mavijet uzaktan kumandalı mobil raspa aracının güvenli ve kolay bir şekilde çalıştırılmasını sağlar.

Operasyonel işlevler sensörler vasıtasıyla çoğunlukla otomatik olduğu için kullanıcıya daha az iş düşer.

Çalışma sırasında güvenli olmayan ve kritik anlarda tek tuşla makineyi durdurabilir veya kapatabilirsiniz.

Provides safe and easy operation of the Mavijet high pressure water jetting vehicle.

There is less work for the user, as operational functions are mostly automatic through sensors.