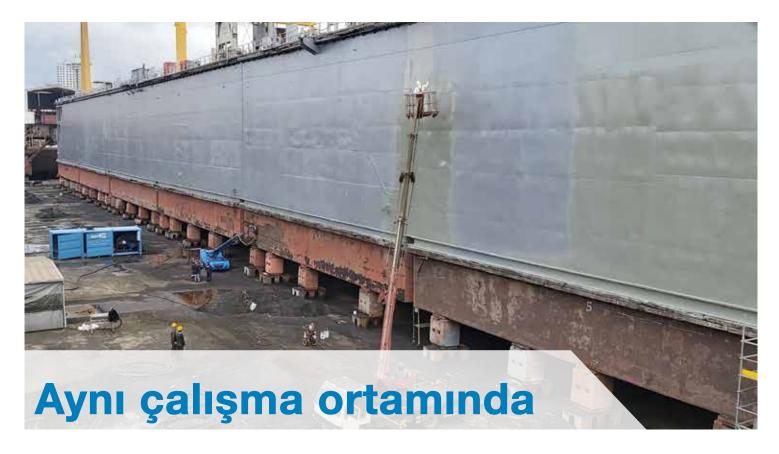

#### Yüzer Havuz Altı Temizleme

High pressure water jetting the bottom of floating dock

Minimum 1.400 mm yüksekliğindeki gemi yada konteynır altına girerek rahat çalışır.

Baş üstü, dikey ve eğimli çalışma konumunda Aquablast (sulu raspa), her zaman gemi gövdesi veya temizlenecek yüzey ile temas halinde olmasını sağlar.

Bom takılı Aquablast, gemi gövdesi eğimini otomatik olarak takip eder.

It works easily by entering under a ship or container with a minimum height of 1.400 mm.

In the overhead, vertical and inclined operating position, Aquablast (scraper) ensures that it is always in contact with the hull or the surface to be cleaned.

Boom mounted Aquablast automatically follows the hull pitch.