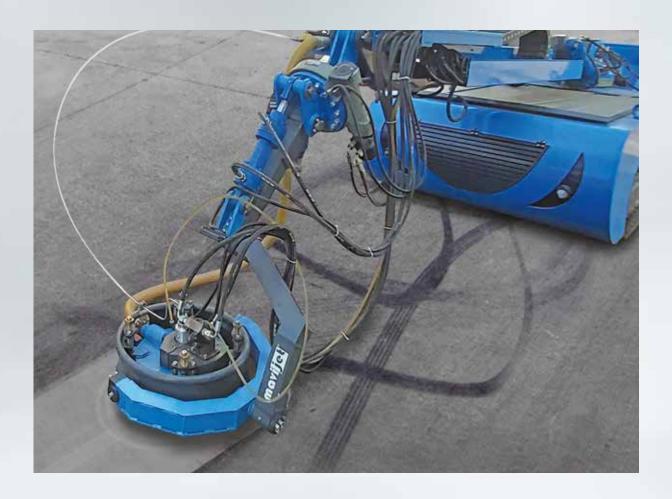

#### Uzaktan Kumandalı Mobil Raspa Aracı

Mobile high pressure Water jetting vehicle

#### Yüzer Havuz Altı Temizleme

High pressure water jetting the bottom of floating dock

Minimum 1.400 mm yüksekliğindeki gemi yada konteynır altına girerek rahat çalışır.

Baş üstü, dikey ve eğimli çalışma konumunda Aquablast (sulu raspa), her zaman gemi gövdesi veya temizlenecek yüzey ile temas halinde olmasını sağlar.

Bom takılı Aquablast, gemi gövdesi eğimini otomatik olarak takip eder.

It works easily by entering under a ship or container with a minimum height of 1.400 mm.

In the overhead, vertical and inclined operating position, Aquablast (scraper) ensures that it is always in contact with the hull or the surface to be cleaned.

Boom mounted Aquablast automatically follows the hull pitch.

# dar sınırlı alanlarda ve gece rahat manevra

Comfortable maneuver in narrow dark and confined space