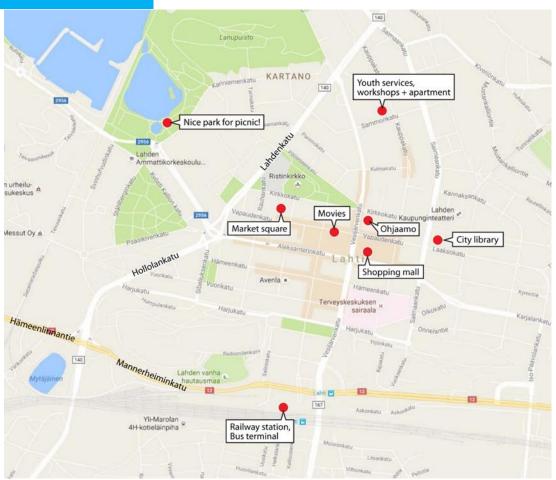

tivation letter until 31.1.2018 annina.kurki@lahti.fi

#### **FOR WHO?**

It is perfect for a person +18, who is interested in youth work and nonformal education.

Use your creative skills and sensibility to help children and young adults to learn about cultural diversity and cooperation!

We hope you are interested in working with young people and you are able to be around animals and farmyard surrounding.

We provide accommodation, pocket money 125 €/month, food money 300 €/month, ticket for local busses and bike.



#### **LAHTI**

#### **BASIC INFORMATIONS**

- Situated: 100km's away fromHelsinki
- Habitants:119,395
- Biggest lake: Vesijärvi
- Good transportation (20 bus lines, well located train station)
- Cycle paths
- Wide range of sport and free time possibilities



### CITY MAP





### ACCOMODATION





The flat has 2 rooms and kitchen + bathroom.

We will provide the furniture, curtains, sheets, all the necessary things for the kitchen etc. There will also be a television. The apartment has a Wi-Fi-connection. You can cook your food in the kitchen.

Address is: Sammonkatu 8 B, 2nd floor, 15140 Lahti.