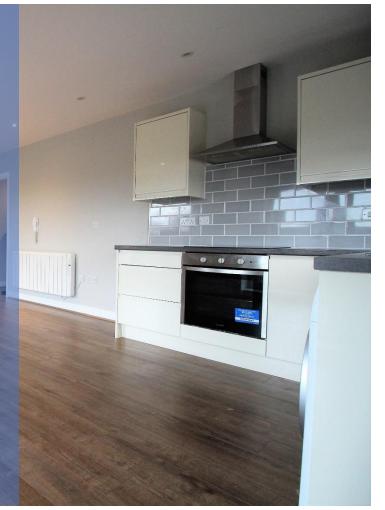

### About the Apartment

This is one out of 4 stunning 1-bed flats with amazing views in a cozy village area with excellent transportation links.

Perfect for a single person or a couple working in Chorley and surrounding areas.

#### DESCRIPTION

This contemporary flat consists of a spacious bedroom with a built-in wardrobe, fully tiled bathroom and a bright, open plan kitchen with built-in cupboards, and plenty of living space. It additionally benefits from security entrance and own allocated parking space.

#### SUMMARY

 $\cdot$  Fresh & airy flat finished to an outstanding standard

· Large bedroom with a built-in wardrobe

 $\cdot$  Open plan kitchen with plenty of kitchen base units & cabinets

- $\cdot$  Pleasant & relaxing living space
- · Fully tiled 3-piece bathroom
- $\cdot$  Own parking space
- · Homely feel!