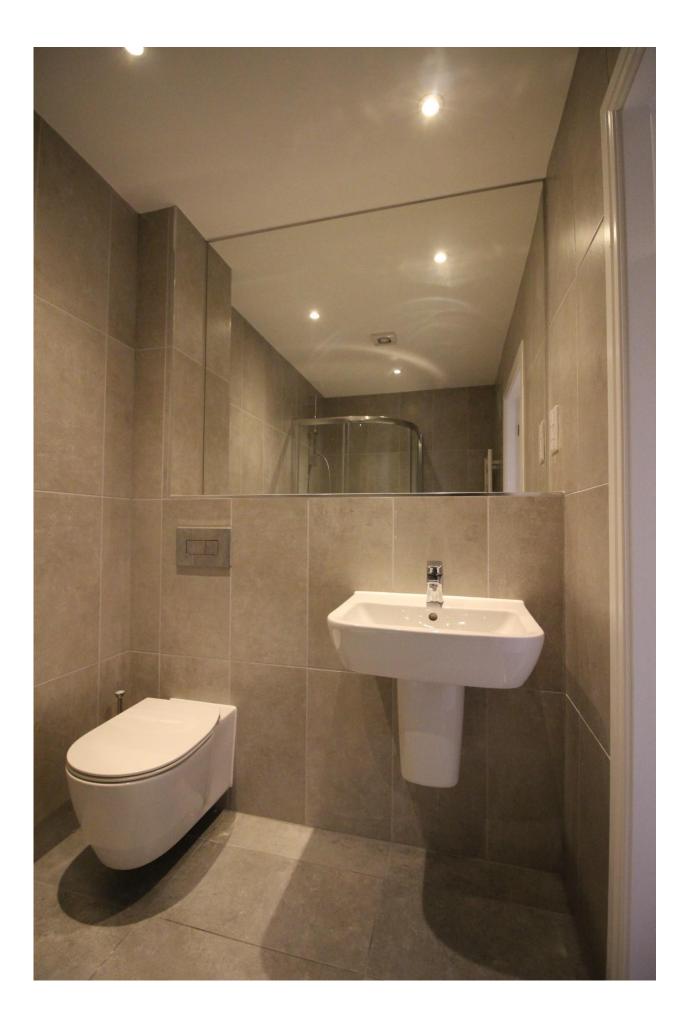

#### DESCRIPTION

This contemporary flat consists of a spacious bedroom with a built-in wardrobe, fully tiled bathroom and a bright, open plan kitchen with built-in cupboards, and plenty of living space. It additionally benefits from security entrance and own allocated parking space.

#### SUMMARY

 $\cdot$  Fresh & airy flat finished to an outstanding standard

· Large bedroom with a built-in wardrobe

 $\cdot$  Open plan kitchen with plenty of kitchen base units & cabinets

- $\cdot$  Pleasant & relaxing living space
- · Fully tiled 3-piece bathroom
- $\cdot$  Own parking space
- · Homely feel!