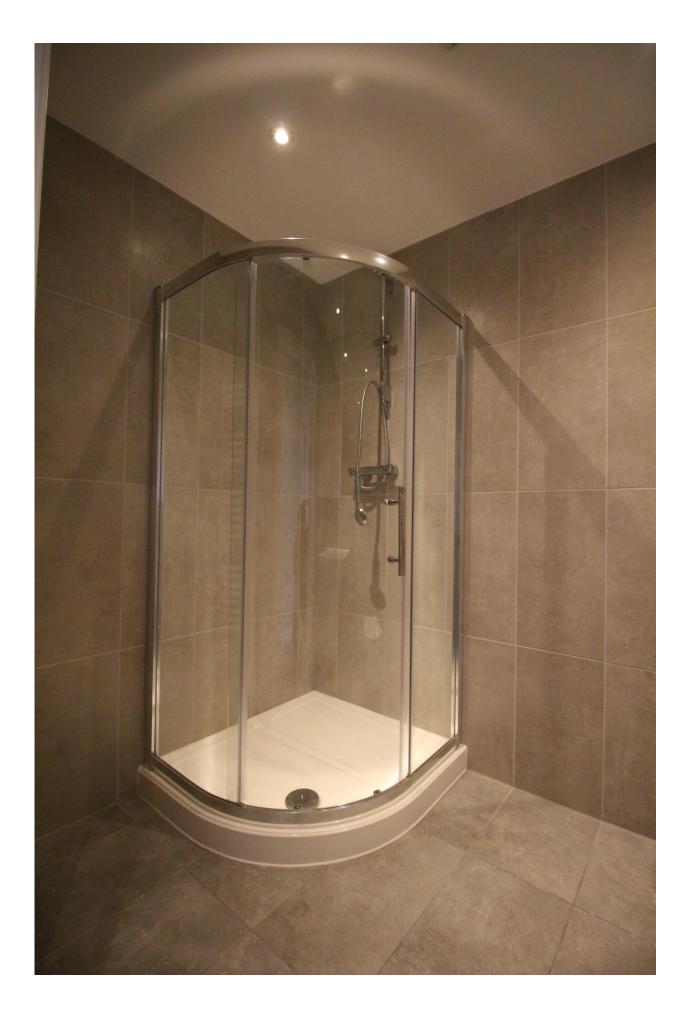

#### DESCRIPTION

This contemporary flat consists of a spacious bedroom with a built-in wardrobe, fully tiled bathroom and a bright, open plan kitchen with built-in cupboards, and plenty of living space. It additionally benefits from security entrance and own allocated parking space.

#### SUMMARY

 $\cdot$  Fresh & airy flat finished to an outstanding standard

· Large bedroom with a built-in wardrobe

 $\cdot$  Open plan kitchen with plenty of kitchen base units & cabinets

- $\cdot$  Pleasant & relaxing living space
- · Fully tiled 3-piece bathroom
- $\cdot$  Own parking space
- · Homely feel!