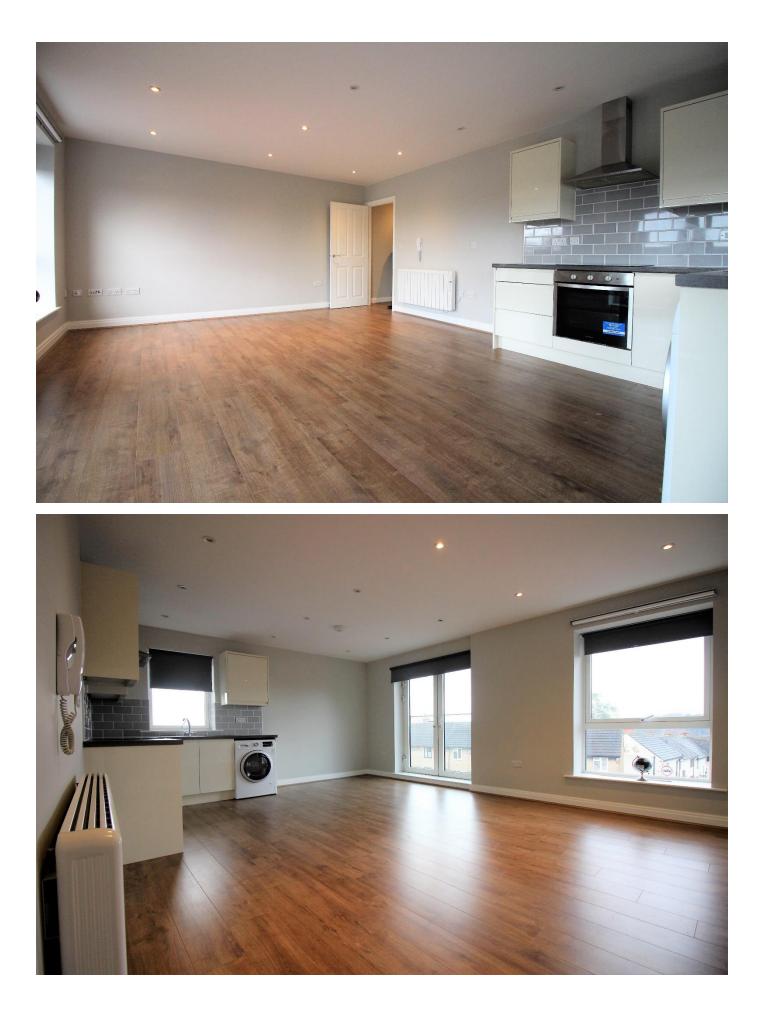

### About the Apartment

This is one out of 4 stunning 1-bed flats with amazing views in a cozy village area with excellent transportation links.

Perfect for a single person or a couple working in Chorley and surrounding areas.

#### DESCRIPTION

This contemporary flat consists of a spacious bedroom with a built-in wardrobe, fully tiled bathroom and a bright, open plan kitchen with built-in cupboards, and plenty of living space. It additionally benefits from security entrance and own allocated parking space.

#### SUMMARY

 $\cdot$  Fresh & airy flat finished to an outstanding standard

· Large bedroom with a built-in wardrobe

 $\cdot$  Open plan kitchen with plenty of kitchen base units & cabinets

- $\cdot$  Pleasant & relaxing living space
- · Fully tiled 3-piece bathroom
- $\cdot$  Own parking space
- · Homely feel!