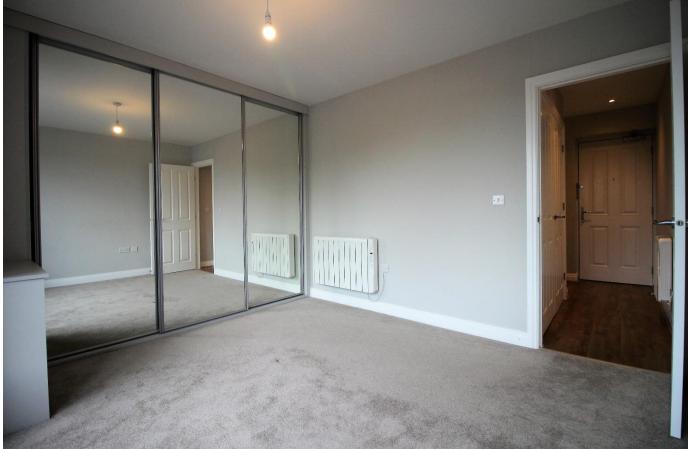

#### DESCRIPTION

This contemporary flat consists of a spacious bedroom with a built-in wardrobe, fully tiled bathroom and a bright, open plan kitchen with built-in cupboards, and plenty of living space. It additionally benefits from security entrance and own allocated parking space.

#### SUMMARY

 $\cdot$  Fresh & airy flat finished to an outstanding standard

· Large bedroom with a built-in wardrobe

 $\cdot$  Open plan kitchen with plenty of kitchen base units & cabinets

- $\cdot$  Pleasant & relaxing living space
- · Fully tiled 3-piece bathroom
- $\cdot$  Own parking space
- · Homely feel!