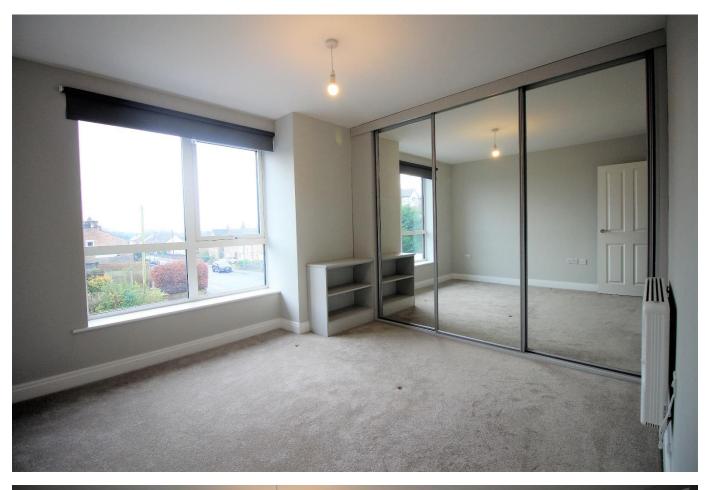

#### DESCRIPTION

This contemporary flat consists of a spacious bedroom with a built-in wardrobe, fully tiled bathroom and a bright, open plan kitchen with built-in cupboards, and plenty of living space. It additionally benefits from security entrance and own allocated parking space.

#### SUMMARY

 $\cdot$  Fresh & airy flat finished to an outstanding standard

· Large bedroom with a built-in wardrobe

 $\cdot$  Open plan kitchen with plenty of kitchen base units & cabinets

- $\cdot$  Pleasant & relaxing living space
- · Fully tiled 3-piece bathroom
- $\cdot$  Own parking space
- · Homely feel!