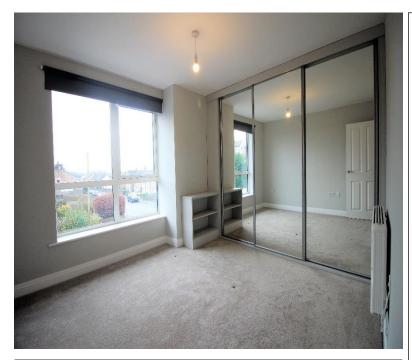

#### DESCRIPTION

This contemporary flat consists of a spacious bedroom with a built-in wardrobe, fully tiled bathroom and a bright, open plan kitchen with built-in cupboards, and plenty of living space. It additionally benefits from security entrance and own allocated parking space.

#### SUMMARY

 $\cdot$  Fresh & airy flat finished to an outstanding standard

· Large bedroom with a built-in wardrobe

 $\cdot$  Open plan kitchen with plenty of kitchen base units & cabinets

- $\cdot$  Pleasant & relaxing living space
- · Fully tiled 3-piece bathroom
- $\cdot$  Own parking space
- · Homely feel!