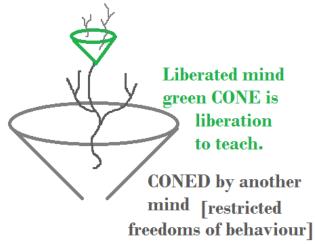

#### 4 minds in diagram

#### Branches are contrasting, Cones are Teaching

We take form in bodies to represent pleasure[science, sex, magick].

Escape a cone by casting a hyperspace conduit; a process that figures it's self to benefit you such as contrast to ideals and strength to realign others.