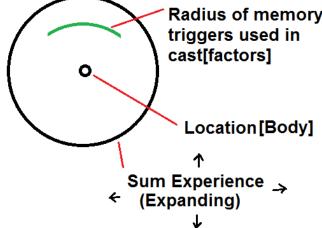

### RADIUS OF MEMORY:

As we progress through life our experiences create a remembering bubble around us.

When you see a tree or anything that tree or anything stays in your memory which indicates history stays as an aspect of SPACE. Similar to burning a CD we are writing on time and space as if it was a computer processor.

MINDS ARE UNSTOPPABLE AT ADAPTION. THAT OVERLAPPING EXPERIENCES ARE APPLIED BY HOW THEY WOULD CATALYST A PROCESS DETERMINED BY PROCESSES YOU HAVE LEARNED OR COULD LEARN FROM A SITUATION AND FUTURE SITUATIONS.