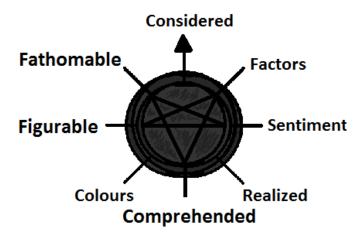

#### Wheel of Consideration

For what to consider with every thought to improve magick intelligence.

- \* Considering Sentiment and Realized improves maturity.
- \* Considering Factors and Figurable improves deducing.
- \* Considering comprehended and fathomable improves grasp to comprehend.

The subconscious is intuitive with our indications. You must hone your mind to be mature, a mature mind dedicates themselves to magick and pleasure.

Hold green in your mind to navigate memories better, use this green to travel your memories and thoughts and create equations of association.