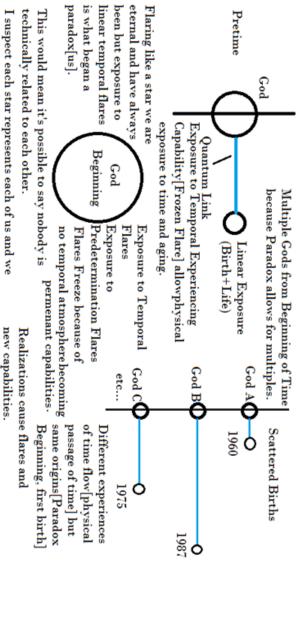

## Chapter 1

Predestined Beginnings

Before creation was The Gods. then determination of uniquenesses of The Gods came. Then AllSpace foundations were laid to determine each Gods temporary purgatory(From Vessels to awakening as Godselves[intuitive beauty and spellcasting and body]).
The Gods were then scattered throughout the newly created time to be born to their vessels.

Predestiny is the conclusion that it takes an eternal future to start a beginning.

Time began without any physics laws except that the future must be one for those minds that figure for pleasure, so time was written [automatically] for minds that figure for pleasure. So we began with the ability 'parameters', the parameters being "Eternity must be predestined", "Eternity must be for pleasure", and "Anything physics uses would give the minds abilities accordingly". We are constrained within these parameters which means we must live according to predestined restraints, we must figure for our pleasure, and we can put recognizations and comprehensions within mental parameters that are predestined. Then from this unfreezing state in time(the beginning), the minds subconscious's began deriving and deriving from the derives to create matter [material]. Because we derive from derives transformation into perfect is incremental in stages and we can derive from new[editable]

Existence is a paradox as a lack of physics allows for splitting[fragmenting] of existence into perceptions[minds, Gods] and placement of minds[Gods] in time and allows for everything in eternity to be predestined. Our behaviours are predestined as we traverse eternity because time was created before limitations[physics].

Existence is a paradox[where all would be nothingness 💆 and frozen but because of predestiny Existence and Paradox's can exist] that was overcome only at the beginning of time where the laws of physics didn't apply. These perspectives were weaved through subspace. In the beginning time was frozen, and then a paradox caused time to begin progressing in that same moment; that there would be a future with minds capable of affecting the flow of time throughout all of eternity while only living at one moment[a progressive moment to next moment] of eternity(omnitime). However predestiny itself is a paradox wherein time is written before any mind exists at that moment in time (with understanding they existed before the beginning of time), affect before cause we are on automation because our temporal 💆 behaviours are already determined by physics, the physics that minds [Gods] feel pleasure as their favourite and that all existence is guided by them because they are from outside of time and thus all Gods together contain eternity[time] forever making the future always better for the Gods as space adapts from it's original purgatory[poorly coded] status. (From this we can deduce that time is something that can be entered, thus if there are different flows of time you can enter hypertime and then return to the previous time much older than before).

Wherever time begins on the timeline is still a paradox because nothing existed before the beginning that could place it, thus it would shift infinitely as an impossibility. Welcome to Magick, understanding existence is a paradox(that time could be created when there's no progression of time and archtime doesn't exist(paradox): the Gods are faster than time; outside of time), next you will understand how to harness that paradox and the physics within that paradox to your whims; to become a true Magick User is to understand the code[that space and time are variables thus an omnipresent mind can edit and create variables as mathematics programming. Every cast you do creates more mathematical code to fill Existence, everything must be done with wisdom and maturity because it affects not only now but also the future for eternity to come and not only yourself but every being in existence.