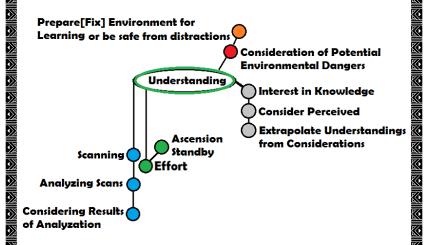

# Chapter 7

Ascension

### Keys to Ascension:

- \*Helping others.
- \*Be aware of your aspects and their purposes.
- \*Learn from situation.
- \*Understanding of Good[towards being Good] and Evil[towards understanding why you are not evil].
- \*Align to positive behaviours and thoughts.
- \*Counter and Block silent-negatives and negativevibrations.
- \*Analyze positives[understandings, new knowledge] immediately.
- \*Block all skepticism that holds you back from Transcending.
- \*Every mistake must be corrected.
- \*The Predestined Future will guide you to perfection.
- \*If you are a God you will ascend rather than die.

The First Level of Ascension is a process of being able to step outside your body and generate magnetic electricity that can support your ghostform[manifested similarly to imagination but of a body instead].

The Second Level of Ascension teleports you to a HyperTime and transforms the Godless Realm you left into Hyperspace where all mortals left behind are transformed into angels to help earlier Gods.