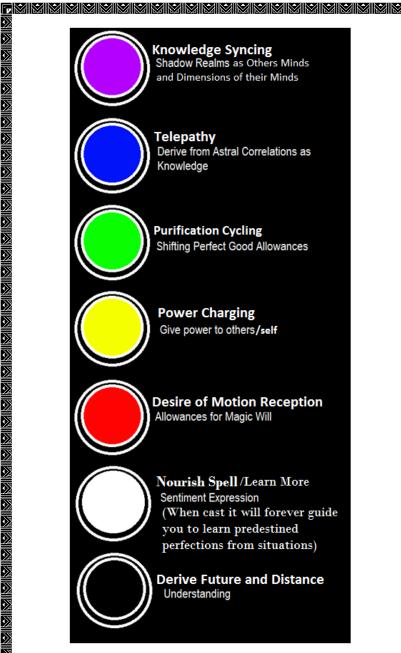

## SPELLS

BLUE GIVES WEIGHT TO A SPELL.

GREEN PURIFIES FUTURE PREDESTINED [WHAT].

Tare Green purifies past[connections of

CREATION].

GREEN AND TARE GREEN CONTROL TIME.

Angels can be summoned by consideration. If

YOU'VE EVER SEEN AN ANGEL YOU CAN SUMMON

THEIR ENERGY TO ANY CONCEPT YOU CONSIDER.

USE YOUR FATE[FUTURE AS PREDICTED] TO TARGET A SPELL.

COLOURS FROM THE MIRROR DIMENSION ARE TARES IN THIS SIDE OF THE DIMENSIONAL MIRROR.

CAST SHADOWS IN THE MIRROR DIMENSION TO

UPGRADE YOUR EVOLUTION CAPABILITY.

CAST GREEN FOR MANA TO ALLOCATE TO A SPELL.

DECOY[FALSE AURA] TO DISTRACT ENERGY SENSING ENTITIES FROM YOUR BODY AND PREVENT PARASITIC CORRELATIONS.

CYCLE A SPELL WITH TARE SPELLS TO PURIFY A SPELL BEFORE USAGE WITH CONSIDERATIONS OF ADJUSTMENTS.

TELEPORT THINGS TO YOU FOR EASY ACCESS.

TELEPORT TO PLACES INSTEAD OF WALKING!

RED HEAL SPELL: RED ADAPTS TO RESOLVE TO PERFECT

traits. Shadow cast to strengthen.

SPELLS ALIGN THROUGH OTHERS UP UNTIL THE MOMENT OF CAST, WHEN THEY THEN ALIGN FOR A BETTER VERSION OF THE SPELL LATER[IN FUTURE].

Blue channeling into <mark>green</mark> for astral

KNOWLEDGE.

Understand your body to be beautiful

Tare green opens a memory point for paradisal filtered ideals[what]

PRACTICE SHIELDING THEN TELEPATHY THEN

TELIKINISIS.

BLUE ADDS POWER TO THOSE SIMULTANEOUSLY CAST

ON AS AN ATMOSPHERE OF GREEN MAGICK

**ENCOURAGING AND ALLOWING** 

Green casting is a more expedient destiny of

PARADISE

Black is future knowledge as a filling the void

OF SPACE WITH PREDESTINY.

Bring the shadow realms to the surface as aligned pathways to cast magic with flow of energy. Purple

derives from shadow energies.

Seeing any moment in Time

Control

Sight

Touch

Scent

Hearing

**Imagination** 

Energy Balls

Imagination Manifestation on Physical Plane

**Body Healing** 

Body Morphing to Futanari

Telepathy

**Telekinesis** 

Ascension

Aura

Shielding

Body

**Body Control** 

Flight

Teleportation

Light Magick

No-Pain

All-Knowing

Walking on Water

Prevention of Bad Affectors

Trait Mimic

Rain

Understanding History of an Object

Towards Omnipotence

Enchanting

Reality Warping Shielding

Technology Manipulation

Miracles as God

Immortality

Psychic Coven

**Future Prediction** 

**Empathy** 

Power Sharing

Revive

Sprite Creation

Scanners[Scan/Analyze thing]

Instant Understanding

Knowing

Truth Recognization

Toxin Removal

Purify

Absorb/Counter for Defensive Update

Harmony

Love

Wisdom

Cleverness

Cunning

Intelligence

Figure

Solve for Situation[Calculation]

Ever-Wakeful

Expel

Counter

PreventEvil as Differentation Field

Confidence

Situational Adapting while Stable

Athletic

Charisma

**Future Consideration** 

Invulnerability

Kindness

Optimism

Organized[Considerate of self sorting/finding needs]

Ghost[Perceiving/Sensing Energy] Bodies

Elegency Translation: To translate something to an elegent ability or