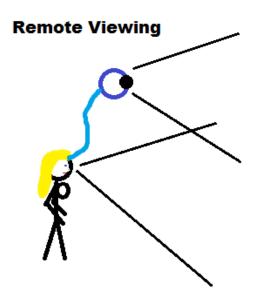

# Collapsed Mirror:

Fathom Explainations
Further Extrapolations

adapting to perfect perfectly. Figuring factors for further extrapolation as intuitive

Vibrational exposures.

Every time you imagine imagery you are remote viewing using experienced factors and can dive into these factors to see original sources of memories or where in the future the memory will come from. Try to transform your imagination into an actual viewing of the situation considered. Predict what's happening in existence changes to accuracy of what's happening by becoming dazed at considering a situation and then reconfiguring to situation.

Remote viewing of places and memories. The Warp: Edge of Filtered Green Shield where all Telepathic Energies merge to become Astral Energy. Green draws in and purifies these Astral Energies.

Green is like an infinite gravity source collecting as predestined in priority sorting. Timetunnel[will wiring time as a circuitboard] hopping determining priority of what is being drawn[absorbed].