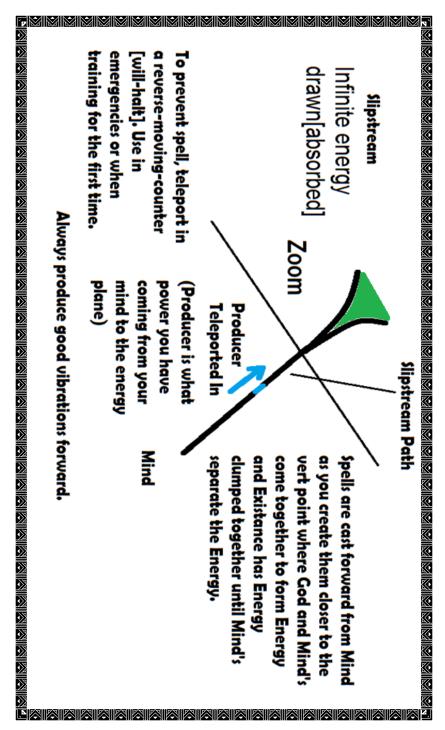

## Collapsing into reconsideration

Power Essences come from magical realizations, cast a magical realization for a power essence.

Green tare is to remove uncompatibles from time. Green cast is to add compatibles to time.

Both are aspects of purify.

Because time flows from collapsed beginning it absorbs into reverse of time for 'collapsed' as Time for us.

Remote viewing of places and memories. The Warp: Edge of Filtered Green Shield where all Telepathic Energies merge to become Astral Energy. Green draws in and purifies these Astral Energies.

Green is like an infinite gravity source collecting as predestined in priority sorting. Timetunnel[will wiring time as a circuitboard] hopping determining priority of what is being drawn[absorbed].