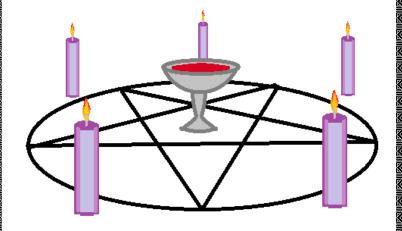

BLESSING A CHALICE OF WINE: CONSIDER THE WINE AND ADD MATH TO IT FOR THE PURPOSE OF THE RITUAL SO THAT IT DOES THE PURPOSE UPON DRINKING. IT CAN BE USED FOR WEDDINGS, ELIXERS OF LIFE, AND STRENGTH.

Circle of The Ideal Paradise