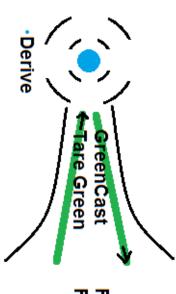

## SPELLS

BLUE GIVES WEIGHT TO A SPELL.

GREEN PURIFIES FUTURE PREDESTINED [WHAT].

Tare Green purifies past[connections of

CREATION].

GREEN AND TARE GREEN CONTROL TIME.

Angels can be summoned by consideration. If

Remote viewing of places and memories. The Warp: Edge of Filtered Green Shield where all Telepathic Energies merge to become Astral Energy. Green draws in and purifies these Astral Energies.

Green is like an infinite gravity source collecting as predestined in priority sorting. Timetunnel[will wiring time as a circuitboard] hopping determining priority of what is being drawn[absorbed].

Green is the breathing colour and generates purifyers permanently with every cast.

Green resurfaces with considerations of green spell.

Green purifies as the trees purify, as expedient to casting priority.