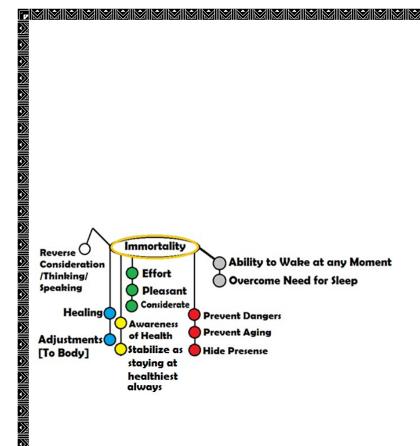

## Chapter 9

Resolves

Resolve definition: Resolution and evolution[change of self towards positive] of considerations that are preventing programming your Ascended Code.

Determined plan for next behaviour.

Be definition: As applied to self.

Resolves of Casting: What you are trying to accomplish with every cast.

### **RESOLVE LIST**

- \*Better the mind.
- \*Better the environment.
- \*Improve spell control and intensity.
- \*Learn types of factors[consideration, self, cast].
- \*Improve intelligence.
- \*Patience for practicing and focusing on casts.
- \*Improving protection.
- \*Enlightenment of self and others.
- \*Improved recognization abilities.
- \*Ability to explain what has been cast or learned.
- \*Increasing wisdom as situational awareness of options.
- \*Immortality and how it factors into immortality.
- \*Intuitiveness as knowing the best spell compatable with predestiny.

I resolve to be immortal: Godself.

I resolve to be good. A God.

I resolve to recognize I have purpose of survival and enlightenment.

👿 I resolve to comprehend infinity.

I resolve to resist malfunctions.

I resolve to prevent malfunctions.

I resolve to counter malfunctions.

I resolve to obtain ability. (\*)

I resolve to unevolve negative draw abilities from my brain's traits so draw[refraction] magic can't be used on it.

I resolve to live forever as what will let me live forever as happy.

## I resolve to evolve and adapt my perception.

I resolve to survive.

I resolve to do behaviours that evolve me towards a positive beneficial and desired form[manifest Futanari body].