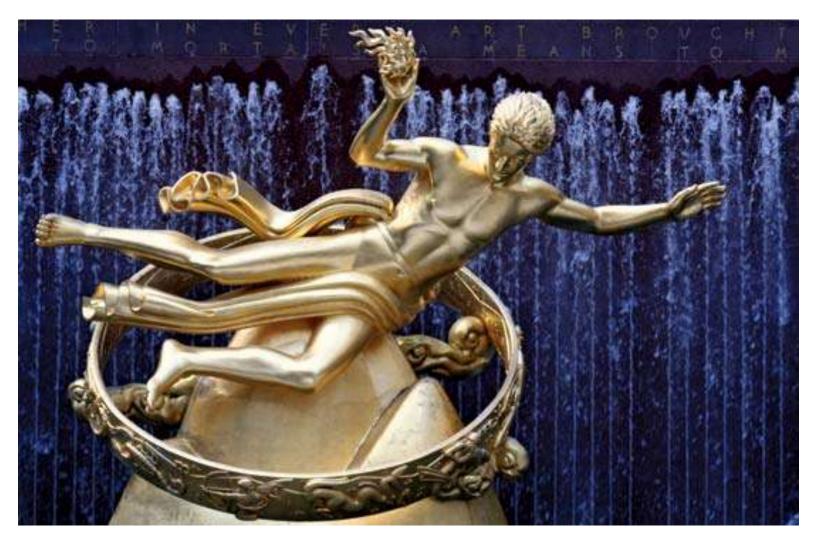

The Greek Titan Prometheus gave the fire of the gods to humanity, is in essence Lucifer/Satan. This statue is in the Rockefeller Center, which reinforces the idea for Christians that the Illuminati is Luciferian/Satanic. This is a common theme with the Jewish elite's scheme that is revealed in this work.