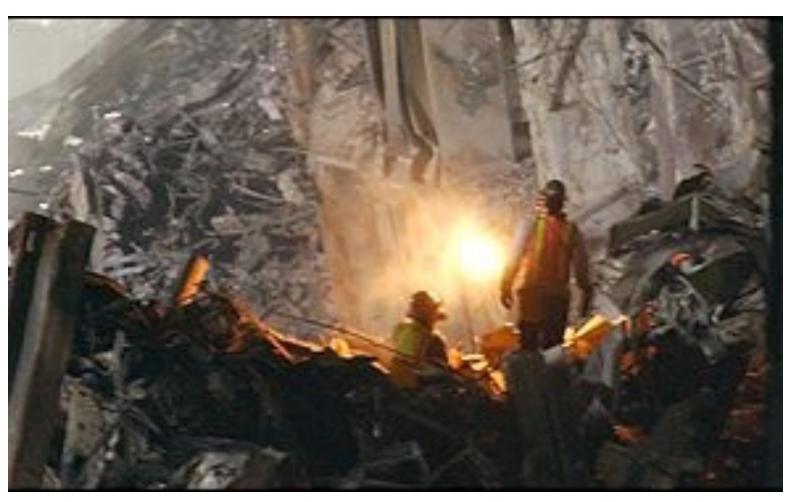

The pentagram with a lightening bolt represents the kundalini.

The 9/11 World Trade Center attack was a Zionist Jewish Mossad (Israeli Intelligence)/CIA co-op controlled demolition. World Trade Center building seven was reported collapsing on BBC before

it actually did. Molten metal melted with thermite can be seen on the video falling from the tower. It was a Jewish ritual human sacrifice.

Molybdenum and iron microspherulite were found in the dust of the collapsed Twin Towers, which are the result of higher temperatures than jet-fuel. This can only be caused by thermite and nano-thermite was used. Steel beams were seared at 45 degrees from being bound with thermite.

There were pools of molten metal in the base of the fallen buildings. Molten rubble was pulled from the Ground Zero wreckage months after the collapse of the Twin Towers.

The rubble smoldered for months. This attack was orchestrated by to initiate the messianic World War Three. The High Priests freed the Demons in 2003. The American FEMA (Federal Emergency Management Association) has prepared for martial-law which would cause a mass quarantine extermination of US citizens by Chinese snd Russian troops as signed in a bill in the 80s called Rex84. If guns were confiscated leading to a conflict, race riots instigated by police shootings, media and Hollywood that would cause civil war, or natural disasters needing foreign aid. This would permit Communist superpowers to send troops in and the USA would fall. The FEMA camps have sniper towers and fences with barbed wire pointing inward for containment, trains with shackles, rotating doors, gas chambers and large plastic bins to serve as coffins for multiple corpses. Closed stores of Walmarts across the USA have been converted to FEMA detention centers.