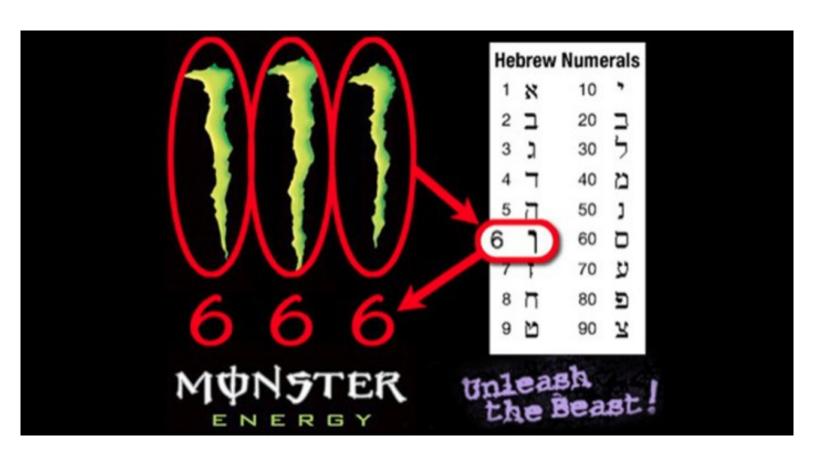

sheep's clothing who is guarding the 'way to heaven' represented by the latter. This is in her music video moments after the 'white dove of hope' flies away.





The medical establishment is controlled by Jews. the Jewish controlled medical establishment uses the caduceus as its symbol, which shows Christians and conspiracy theorists that the medical industry is controlled by Lucifer/Satan



The Yezidi Devil Worshippers of Iraq revere the Peacock as one of Lucifer/Satan's totems.





Obama on the Satanic Throne of Zeus at the Super Bowl with the Denver Bronco mascot representing the 'white horse of the apocalypse'





In occultism, the owl has been considered a symbol of wisdom and having the ability to see in the dark, figuratively.













## DSTATES OF

GOD

WE TR























In the movie Mad Max: Fury Road, Aryan women are miked like cows. The Jewish Talmud states goyim are like cattle.



The 666 hand sign is a Jewish Illuminati pose.





Katie Perry having nordic blonde hair only for part of the video where she depicts the blonde goddess Isis.



In 2015 when Muslims were destroying Astaroth/Isis/Inanna/Ishtar/Athena's temples, Jewish Illuminati Hollywood depicted the 'Harpy' statue in the show Game of Thrones being toppled. This statue obviously resembles the goddess.



The Globalist Illuminati cabal is Jewish. The Federal Reserve a non-government entity controlled by the Jewish elite. The US Treasury borrows money from the Federal Reserve. This creates a situation where currency inflates and devaluates. This money is made out of thin air and is