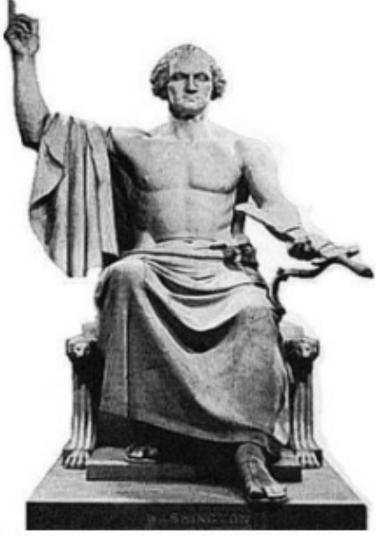

keep them that way, so that the nation is gridlocked and generally just temporarily sways in a political direction. This can be replaced by Fascist Dictatorship of National Socialism at the culmination of our enterprise. The three branches of government and Federalism (having state governments) are testament to this. The Founding Fathers were geniuses and knew how to structure the country to create stability for the coming generations that had to deal with Zionists and their Gentile lackeys. They knew it wasn't going to be an easy transition to a free world. George Washington held the pose of Baphomet - a half man and half woman body with a goat head, pointing at heaven and earth.