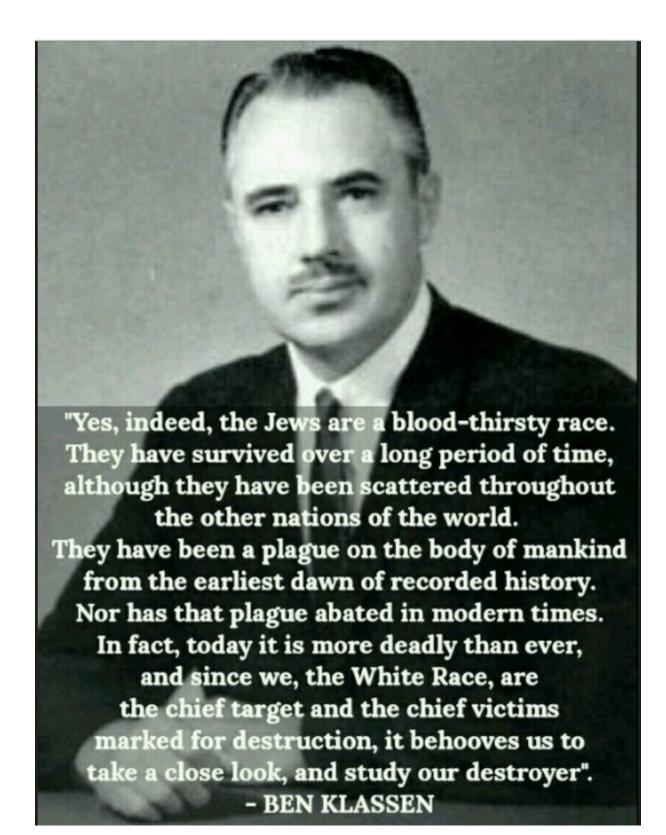

If happy little bluebirds fly over the rainbow why oh why can't I?

Lesson Number One: The Importance of Being Jewish

— Malcolm Gladwell —

AZ QUOTES

A socialist is someone who has read Lenin and Marx. An anti-socialist is someone who understands Lenin and Marx.