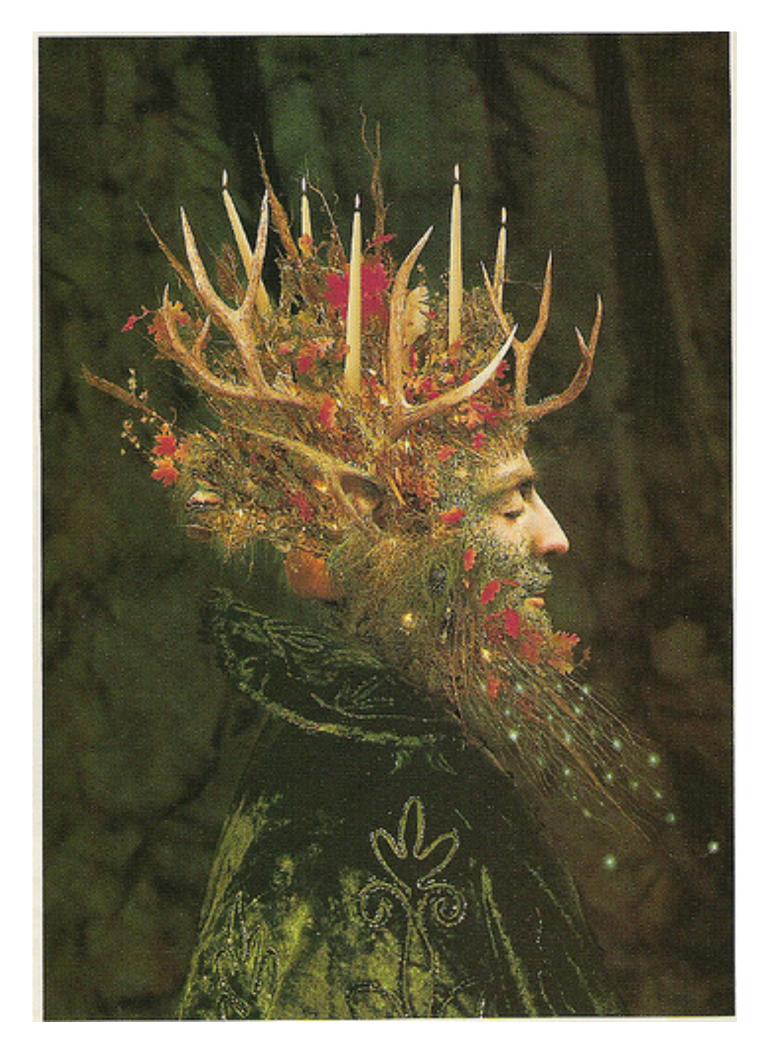

Pan the Goat god that played the pan-flute and originated in Ancient Greece Pan is the son of Mercury/Hermes in Greek mythology.

The tale of the Pied Piper who led children astray originated from Hamelin, Germany at approximately 1300 AD. The Catholic Church associated the Devil with Pan. Pan is akin to the Greek Dionysus. Pan is alike to Cernunnos of Celtic mythology, who is a man with antlers and as Herne the Hunter of English folklore. They are the Pagan 'Horned God'.