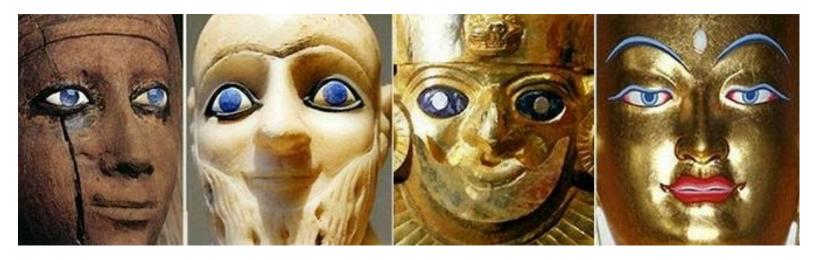

humanity's evolution to Homo sapiens from Homo erectus.

Lucifer/Satan created the Gentile soul. The first humans were servants of the nordic gods to aid them in terraformation. Lucifer/Satan wouldn't destroy the humans as the Intergalactic Federation of Light demanded. Lucifer/Satan could not complete his genetic work on humans due to the forces of the enemy. This is why the top of the Giza pyramids are flat. The Elder Gods used the Giza pyramids for rituals. The Giza pyramids were not built by Nubian or Jewish slaves. There are blue eyed statues all over the world are these beings, including India, Egypt, Sumer and Peru.