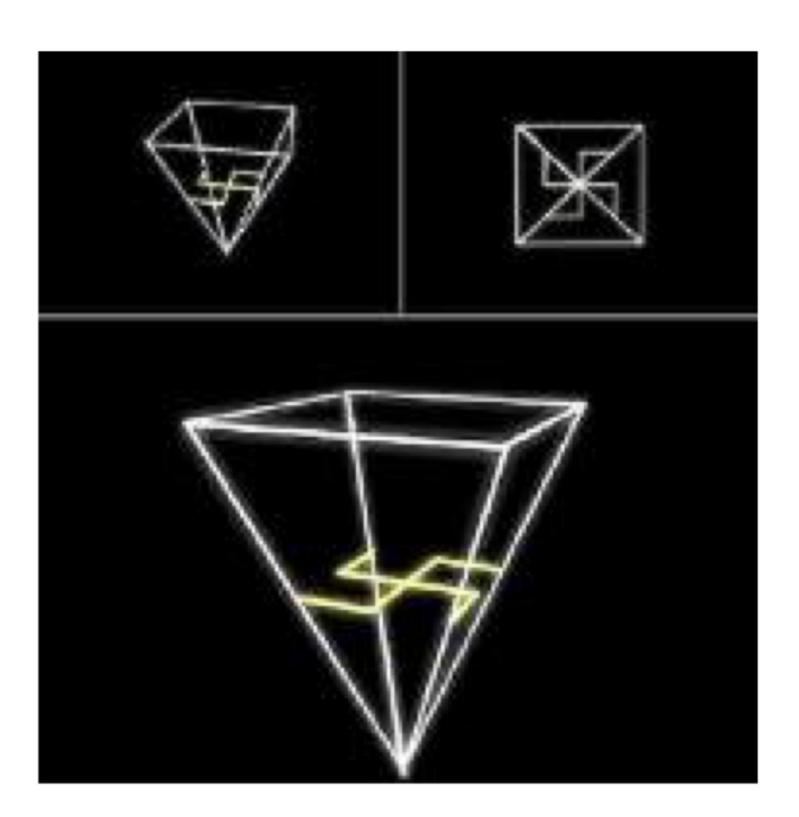

The octahedron is the MerKaBa energy field that can be activated around the human lightbody at the speed of light.

The Satanic symbol with the figure eight represents infinity and the two horizontal crosses represent the base and sacral chakras, where the kundalini serpent ascends from.