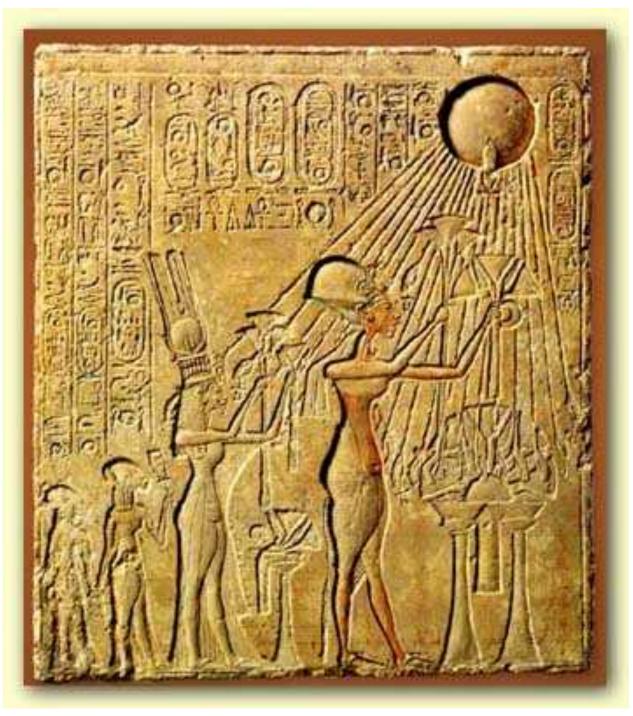

Pagan crosses (like the Celtic Cross) are symbolic of union of matter and spirit and as sexual union. The Egyptian Ankh was associated with eternal life and sexual energy.

The Cross of the Zodiac represent the Four Corners. The Cross of the Zodiac represents the four seasons, with the Summer and Winter solstices and Spring and Fall/Autumn equinoxes. These occur because the Earth wobbles on its axis. If a Christian cross was made of squares, it folds into a cube. The Jews worship a cube and often times wear a Tefillin cube on their heads to pray. Muslims worship the Kaaba cube at Mecca.

The origin of the black cube is the New Jerusalem is the place where souls of the 'borg' – 'the one', go when they die. This is a mass harvesting of human souls; a hypercube in space that are the pillars of 'Heaven'. These are the four corners of Yahweh/Elohim the Hebrew 'god'. It is the Jewish god matrix. Angels deceive people by taking their guard down with the feeling of love. The Soul-Collector angel shows diciest souls a hologram of someone close to that soul to gain their trust so that they will willingly go with the angel to the light (New Jerusalem).

It is known as the light. The lower octave of Saturn is what the Jewish matrix of energy is tied into. The cubes (six-surfaced) of the Islamic 'holy' monument - the Kaaba and Jewish Tefillin serve as antennae that transmit the power of prayers to 'god'. New Jerusalem harnesses. The polarity of Saturn corresponds to the number six, being hexagonal.