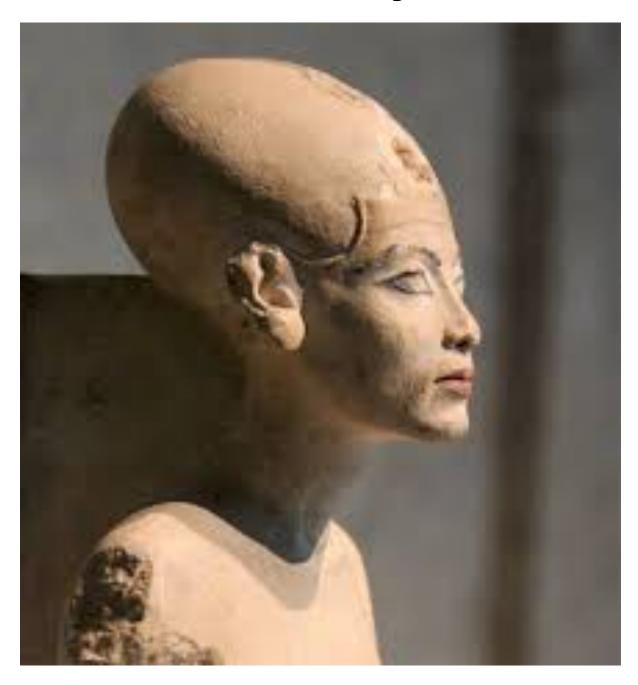

Akhenaten was an imposter Egyptian pharaoh who ruled for 17 years, either 1,351-1,334, or from 1,353-1,336 BC. He was a gray-human hybrid put into power by the enemy. His wife Queen Nefertiti was another gray-human hybrid. He abolished polytheism by outlawing it, while mandating monotheistic worship of the new Sun god 'Aten'. He was the original Communist. His son Tutankhamun was sickly and died young, due to his genetic disposition.

## Akhenaten and Nefertiti had elongated skulls.

## Akhenaten's skull has been discovered.

The Sphinx displays the face of the god Marduk/Amon Ra, but was originally the god Thoth as the brother gods had a rivalry. The Sphinx was built in the Age of Leo the lion.