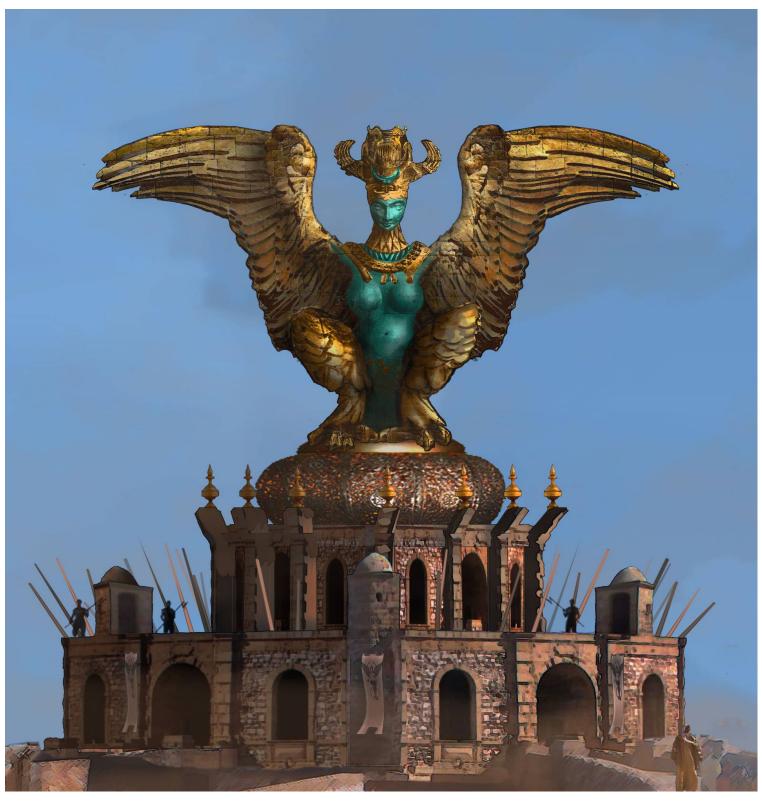

In 2015 when Muslims were destroying Astaroth/Isis/Inanna/Ishtar/Athena's temples, Jewish Illuminati Hollywood depicted the 'Harpy' statue in the show Game of Thrones being toppled. This statue obviously resembles the goddess.