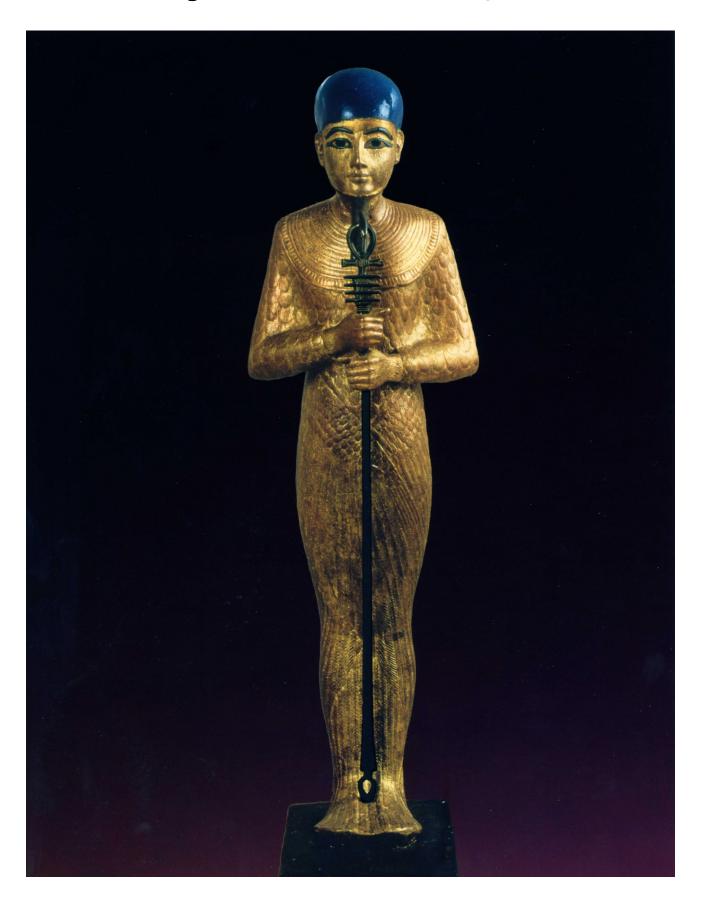

Pagan crosses (like the Celtic Cross) are symbolic of union of matter and spirit and as sexual union. The Egyptian Ankh was associated with eternal life and sexual energy.

The Cross of the Zodiac represent the Four Corners. The Cross of the Zodiac represents the four seasons, with the Summer and Winter solstices and Spring and Fall/Autumn equinoxes. These occur because the Earth wobbles on its axis. If a Christian cross was made of squares, it folds into a cube. The Jews worship a cube and often times wear a Tefillin cube on their heads to pray. Muslims worship the Kaaba cube at Mecca.