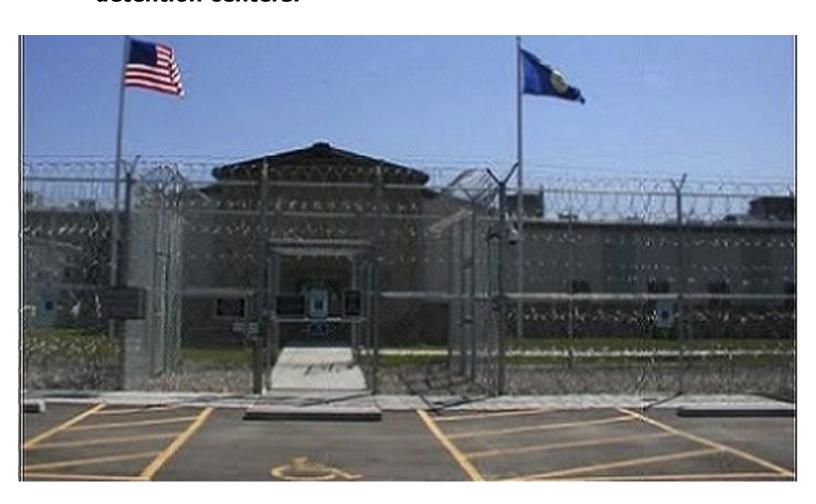

There were pools of molten metal in the base of the fallen buildings. Molten rubble was pulled from the Ground Zero wreckage months after the collapse of the Twin Towers.

The rubble smoldered for months. This attack was orchestrated by to initiate the messianic World War Three. The High Priests freed the Demons in 2003. The American FEMA (Federal Emergency Management Association) has prepared for martial-law which would cause a mass quarantine extermination of US citizens by Chinese snd Russian troops as signed in a bill in the 80s called Rex84. If guns were confiscated leading to a conflict, race riots instigated by police shootings, media and Hollywood that would cause civil war, or natural disasters needing foreign aid. This would permit Communist superpowers to send troops in and the USA would fall. The FEMA camps have sniper towers and fences with barbed wire pointing inward for containment, trains with shackles, rotating doors, gas chambers and large plastic bins to serve as coffins for multiple corpses. Closed stores of Walmarts across the USA have been converted to FEMA detention centers.