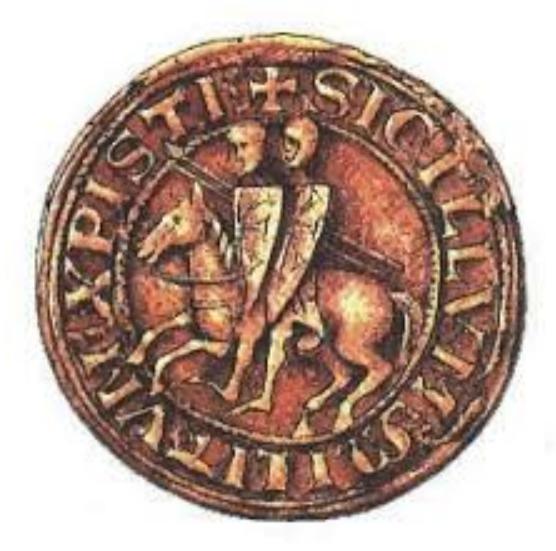

In the 1300s the French Knights Templar was a poor Catholic order of knights that had a sigil of two men on one horse.

They were to protect the 'holy land' during the crusades. They were ordered to excavate the SolOmOn temple and they found the truth. Several ruling families laid claim to artifacts there after the destruction of the Jewish temple in 70 AD. Gothic Cathedrals started popping up all over Europe when the architectural secrets were found in the scrolls that were there, along with relics and gold. The knights acquired great wealth through banking in Jerusalem. October 13, 1307 (during the inquisition that battled 'heresy' in Europe) on auspicious Friday the 13th, 140 Templar knights were arrested, after being accused by the Vatican of devil worship and vile sexual behavior. The Vatican is against sexuality because it's creational energy. Orgasm also cleanses and opens the chakras, to an extent. They created and revered the idol Baphomet in reverence of Lucifer/Satan. Jacques de Molay, the leader of the Knights Templar, was made to wear a crown of thorns for seven years before being burnt at the stake. The Shroud of Turin is Jacques de Molay, not Jesus. This is a medieval embroidery of a bearded man wearing a crown of thorns that is stained in blood. Jacques de Molay cursed pope Clement IV and king Philip V and they both died that year.