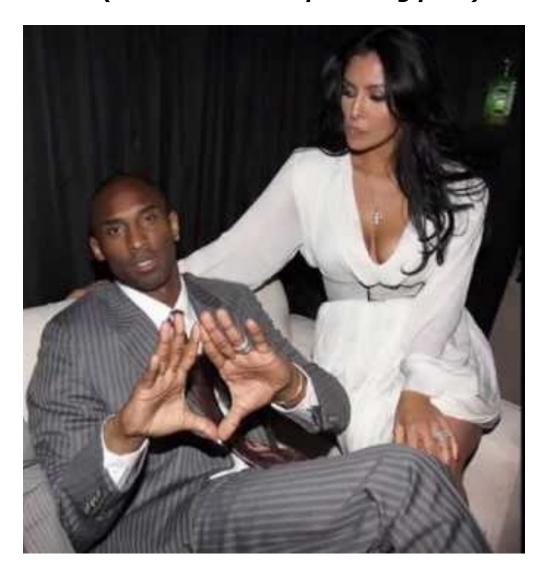

Genetic Jew posing with one eye covered that symbolizes the 'all seeing eye' like many celebrities do.

Bryant hold a Freemasonic hand gesture that is a mudra (crown chakra empowering pose).

The Joker as the Hanged Man Tarot Card.