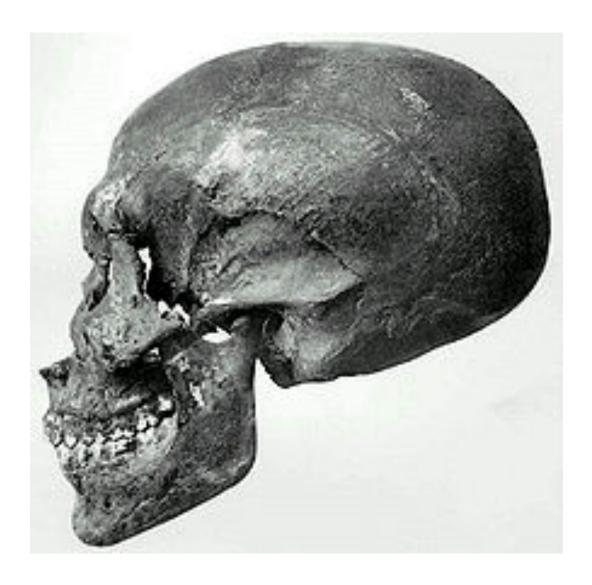

## Akhenaten and Nefertiti had elongated skulls.

## Akhenaten's skull has been discovered.

The Sphinx displays the face of the god Marduk/Amon Ra, but was originally the god Thoth as the brother gods had a rivalry. The Sphinx was built in the Age of Leo the lion.