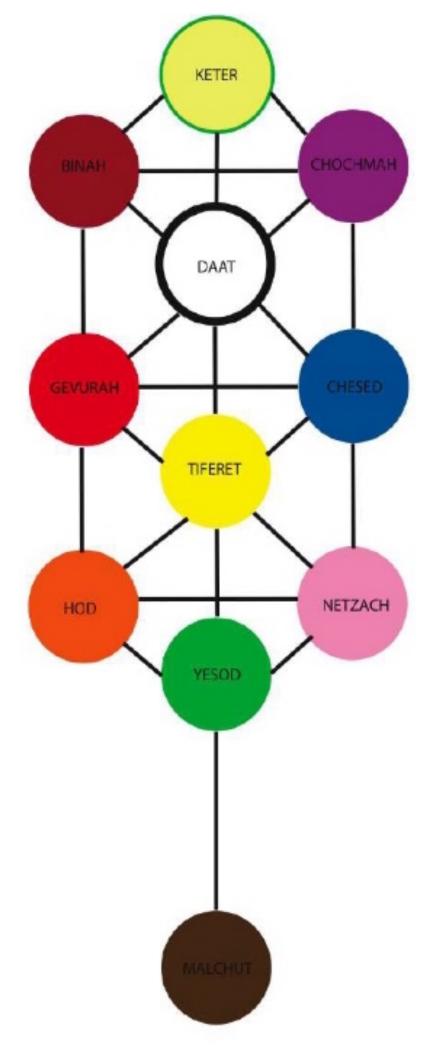

eventuality that the Jewish messiah would never manifest and the world will be purged of Jews. Heinrich Himmler was an arch-mage in a coven of 12 officers. He was the thirteenth member as traditional covens have 13 people. The Nazi Occult was the Vril Society. This includes psychic Maria Orsic who was in contact with the Elder Gods. Hitler was taught to attain psychic abilities by Dietrich Eckart of the Satanic Thule Society, who brought Hitler to power. They were working with Tibetans. Hitler was a student of serpent yoga and was an avatar. Hitler's body was never recovered. Forensic scientists claim recovered a damaged skull with teeth that match Hitler's dental records.. Allegedly Eva Braun's hair was discovered on a brush where she lived and supposedly it revealed Jewish genetics when forensic genetic test was preformed on it. This is literally most certainly false because she doesn't have Jewish physical features, which anyone with Jewish genes has at least a little of. Adolf Hitler has also been accused of being paternally related to the Rothschild dynasty, which has no factual backing. It's believed that Adolph Hitler and other high ranking Nazis committed a ceremonial suicide on the Pagan holiday the Eve of Beltane and that the Soviets took their corpses. However, other possibilities are that high ranking Nazis escaped on a U-Boat to Argentina, in flying saucers to Shambhala with Tibetan monks, or to Base 211 in Antarctica. Hitler will be returning. Hitler channeled Lucifer/Satan in his speeches. Chakra means 'wheel' in Sanskrit. Chakras are the rhombus shaped etheric vortexes and are the of the Gentile soul. The Iron Cross symbolizes a chakra.

Norse Valhalla is the city in which Odin/Wotan rules from. The serpent of Lucifer/Satan also represents the DNA helix. The Cherubim angel outside the gates of 'Eden' that stood before a tree with a flaming sword, represents the cutting off the serpent from the root chakra. This disconnection prevents the serpent's ascension. The energy of the serpent ascending the spine in this yoga gives consciousness to the soul after death. It looks like a snake as it coils up the spine through the Chakras and Third Eye (ruled by the Moon), which is why the snake climbs up the tree to seduce Eve. The apple symbolizes the morula stage of the embryo that appears like an apple when cells replicate.

The octahedron is the MerKaBa energy field that can be activated around the human lightbody at the speed of light.

The Satanic symbol with the figure eight represents infinity and the two horizontal crosses represent the base and sacral chakras, where the kundalini serpent ascends from.