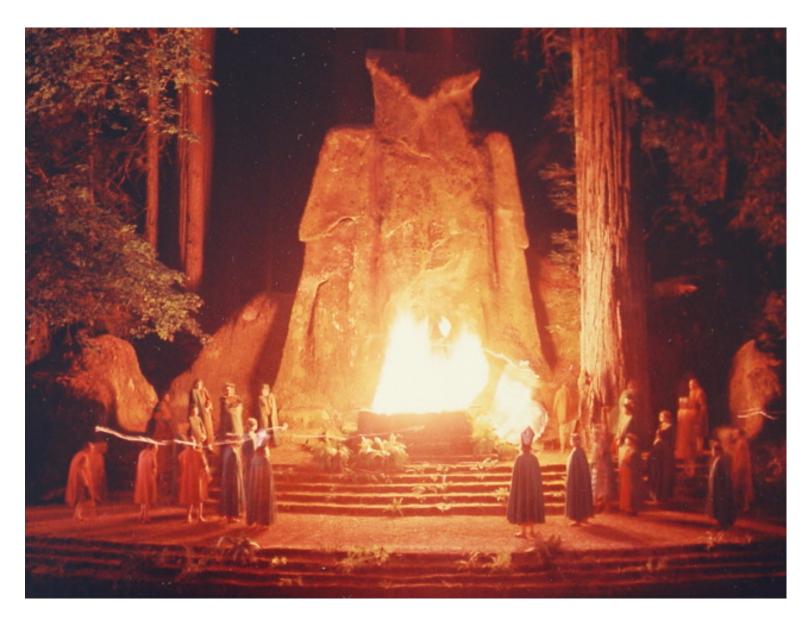

The Globalist Illuminati cabal is Jewish. The Federal Reserve a non-government entity controlled by the Jewish elite. The US Treasury borrows money from the Federal Reserve. This creates a situation where currency inflates and devaluates. This money is made out of thin air and is not backed with anything of worth, like gold. The Bohemian Grove in the Redwood forest in California is where elite of banking, economics, politics and the media gather for extracurricular activities, wearing long robes. They hold council there. The members conduct a ceremony in which they worship a 40 foot Canaanite (Pagan) stone owl as it is intended by the Rabbinate (elite Rabbi class) to fool the masses into thinking it's worship of Lucifer/Satan. Human sacrifice has allegedly been performed before this owl. This was caught on tape by alternative media analyst Alex Jones. This ritual the Cremation of Care is an imitation of a ritual to the Canaanite god Moloch to fool the masses that it's Satanic/Luciferian, who was worshipped as a humanoid with the head of a bull. This worship may have started during the Age of

Taurus – the Zodiac sign of the bull. The itinerary pamphlet depicts a charred skeleton.

It is evident that this staged ritual called Dull Care that these elite preform has a owl of Lucifer/Satan having the title of Dull Care. The Aryan who they burn alive is an effigy of Lucifer/Satan. The banish Lucifer/Satan with their cabalist sorcery and then preform a ritual sacrifice that feeds the reptilian gods Lucifer/Satan's tortured child. Oblivious Walter Cronkite voices Dull Care, but only someone with knowledge would understand the theme of this script. He is a deceived stooge – a prop in their play. The Jews are symbolizing removing their 'dull cares' (Gentiles) from the world. The Jewish elite will terrify the child by chasing them down a corridor, while some other Jew waits around