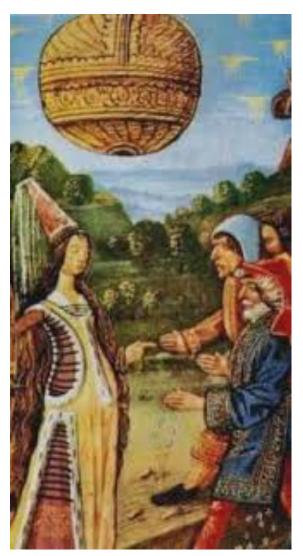

Ancient Sumerian and European Renaissance art depict flying saucers and extraterrestrials.

The Nazis flying saucers were designed with nordic extraterrestrial aid, during the war. They used mercury that spun around inside the flying saucer to create an energy vortex like a chakra. Mercury has anti-gravity properties. This spinning creates a stable field around the flying saucer that made it sustainable for life, unlike how astronauts lose their health in zero-gravity. There are alleged declassified CIA documents of the German Haunebu Vril Discs.