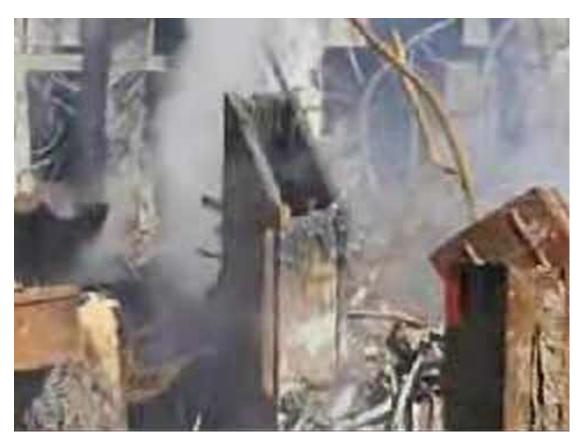

it actually did. Molten metal melted with thermite can be seen on the video falling from the tower. It was a Jewish ritual human sacrifice.

Molybdenum and iron microspherulite were found in the dust of the collapsed Twin Towers, which are the result of higher temperatures than jet-fuel. This can only be caused by thermite and nano-thermite was used. Steel beams were seared at 45 degrees from being bound with thermite.

There were pools of molten metal in the base of the fallen buildings. Molten rubble was pulled from the Ground Zero wreckage months after the collapse of the Twin Towers.

The rubble smoldered for months. This attack was orchestrated by to initiate the messianic World War Three. The High Priests freed the Demons in 2003. The American FEMA (Federal Emergency Management Association) has prepared for martial-law which would cause a mass quarantine extermination of US citizens by Chinese snd Russian troops as signed in a bill in the 80s called Rex84. If guns were confiscated leading to a conflict, race riots instigated by police shootings, media and Hollywood that would cause civil war, or natural disasters needing foreign aid. This would permit Communist superpowers to send troops in and the USA would fall. The FEMA camps have sniper towers and fences with barbed wire pointing inward for containment, trains with shackles, rotating doors, gas chambers and large plastic bins to serve as coffins for multiple corpses. Closed stores of Walmarts across the USA have been converted to FEMA detention centers.