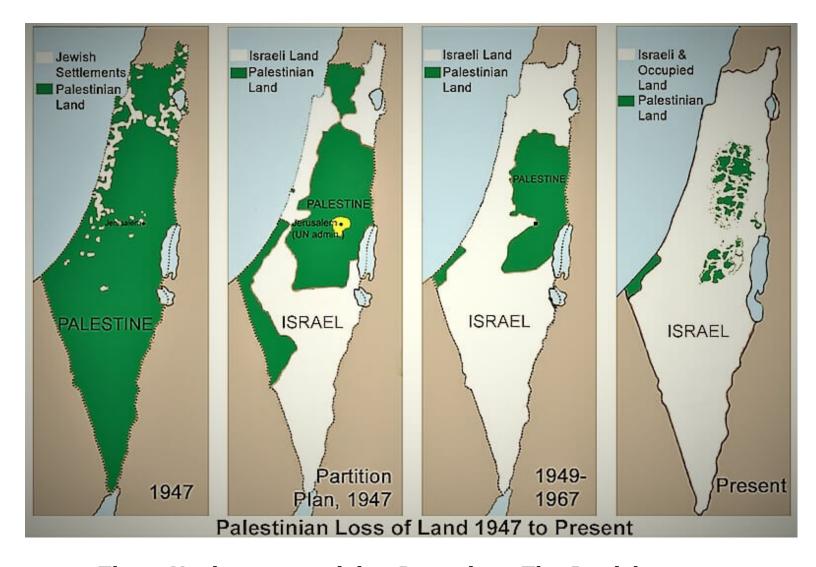

however, this is not the case. The media brainwashes the masses. Liberalism and the more extreme Leftism use anecdotal arguments. The Left dismisses the Right as evil and mentally ill, so they can don't gave to contend with them. On March 24, 1933 Jews of the world unite and boycott German goods, while holding mass demonstrations. In 1948, the Rothschild controlled British government ordered the genocide of Palestine and Israel was established. The Balfour Declaration was a public statement published by the British Government in November of 1917, during World War One. It expressed support of a Jewish Homeland in Palestine. The Israeli genocide of Palestine continues to this day. The Jews accuse those who are against Israel's Palestinian genocide of being antisemitic. Many people who are oblivious to the Zionist agenda believe that the democracy of Israel is having to defending itself because it's surrounded by hostiles.