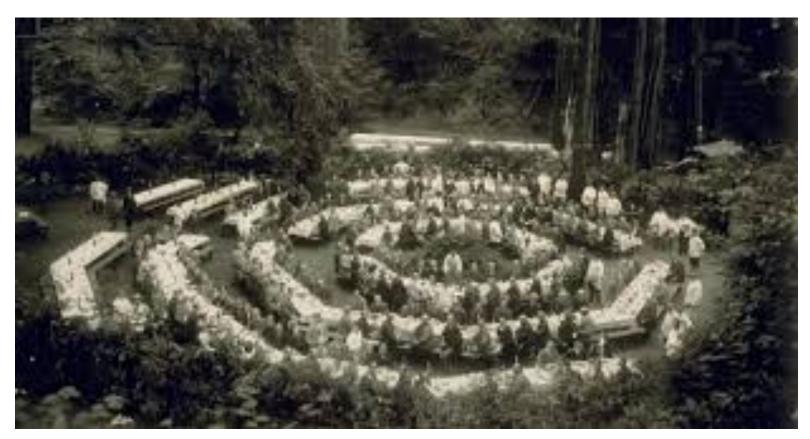

The Globalist Illuminati cabal is Jewish. The Federal Reserve a non-government entity controlled by the Jewish elite. The US Treasury borrows money from the Federal Reserve. This creates a situation where currency inflates and devaluates. This money is made out of thin air and is not backed with anything of worth, like gold. The Bohemian Grove in the Redwood forest in California is where elite of banking, economics, politics and the media gather for extracurricular activities, wearing long robes. They hold council there. The members conduct a ceremony in which they worship a 40 foot Canaanite (Pagan) stone owl as it is intended by the Rabbinate (elite Rabbi class) to fool the masses into thinking it's worship of Lucifer/Satan. Human sacrifice has allegedly been performed before this owl. This was caught on tape by alternative media analyst Alex Jones. This ritual the Cremation of Care is an imitation of a ritual to the Canaanite god Moloch to fool the masses that it's Satanic/Luciferian, who was worshipped as a humanoid with the head of a bull. This worship may have started during the Age of