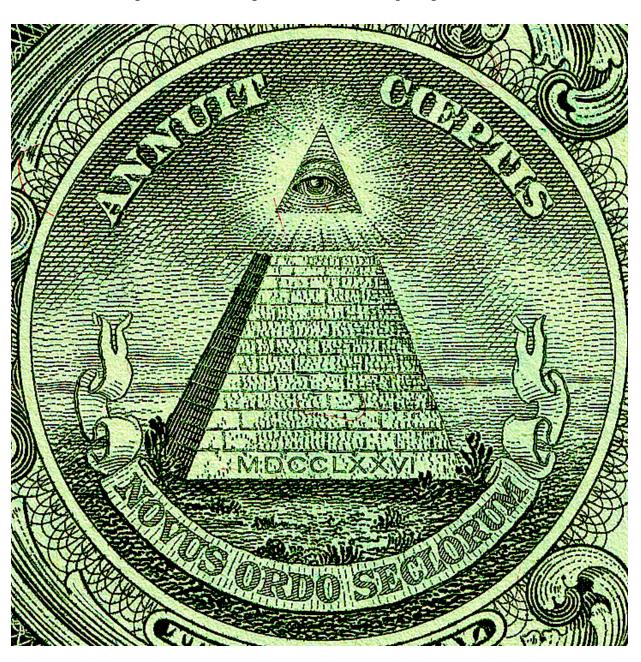

The 'all seeing eye' (Eye of Providence) on the Great Pyramid of the US dollar bill represents the Luciferian third-eye and can be interpreted as the eye of surveillance. The Jewish elite operate mass surveillance in public and through phones, televisions and internet spying like Facebook and general internet browsing. The Jewish elite have used Freemasonic symbolism (like on the US dollar bill) to fool the masses that the 'Satanic/Luciferian' Illuminati are evil and, which serves to validate Christianity and many fall for the ploy.