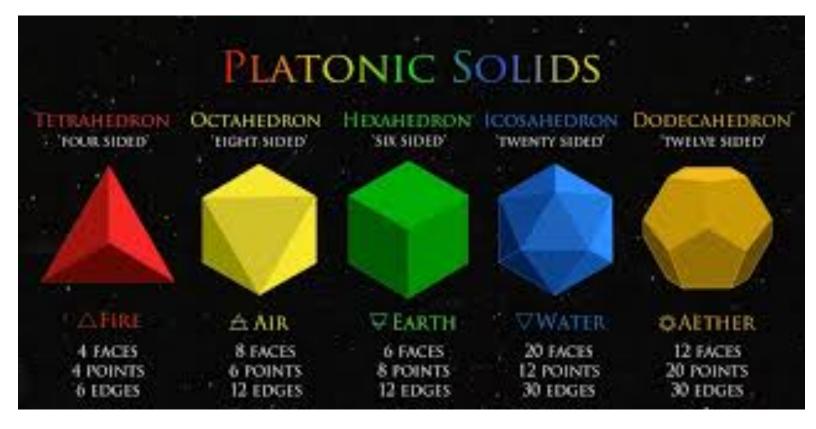

## circumference called the Zona Pellucida represents the cell-wall.

The periodic table of elements corresponds to primordial geometrical shapes called the Platonic Solids that correlate to the five elements, attributed by Plato. These primordial shapes superimpose onto the Flower of Life pattern.