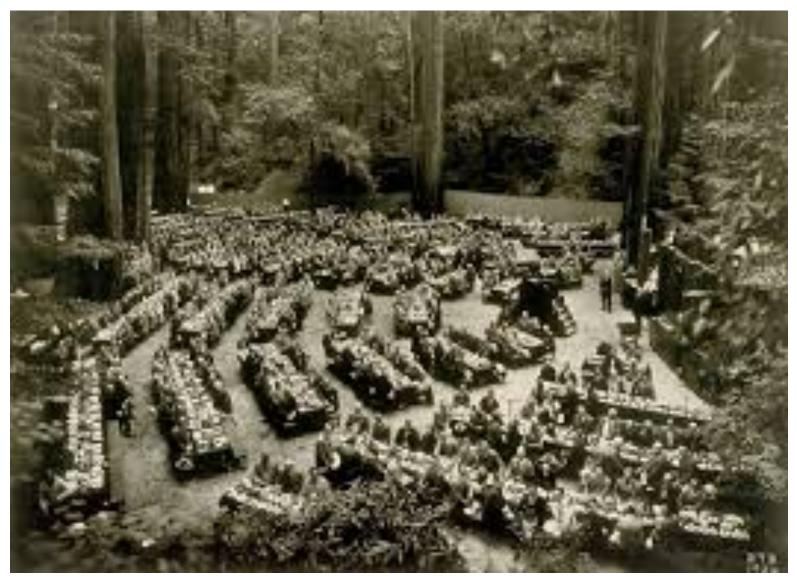

The Globalist Illuminati cabal is Jewish. The Federal Reserve a non-government entity controlled by the Jewish elite. The US Treasury borrows money from the Federal Reserve. This creates a situation where currency inflates and devaluates. This money is made out of thin air and is not backed with anything of worth, like gold. The Bohemian Grove in the Redwood forest in California is where elite of banking, economics, politics and the media gather for extracurricular activities, wearing long robes. They hold council there. The members conduct a ceremony in which they worship a 40 foot Canaanite (Pagan) stone owl as it is intended by the Rabbinate (elite Rabbi class) to fool the masses into thinking it's worship of Lucifer/Satan. Human sacrifice has allegedly been performed before this owl. This was caught on tape by alternative media analyst Alex Jones. This ritual the Cremation of Care is an imitation of a ritual to the Canaanite god Moloch to fool the masses that it's Satanic/Luciferian, who was worshipped as a humanoid with the head of a bull. This worship may have started during the Age of