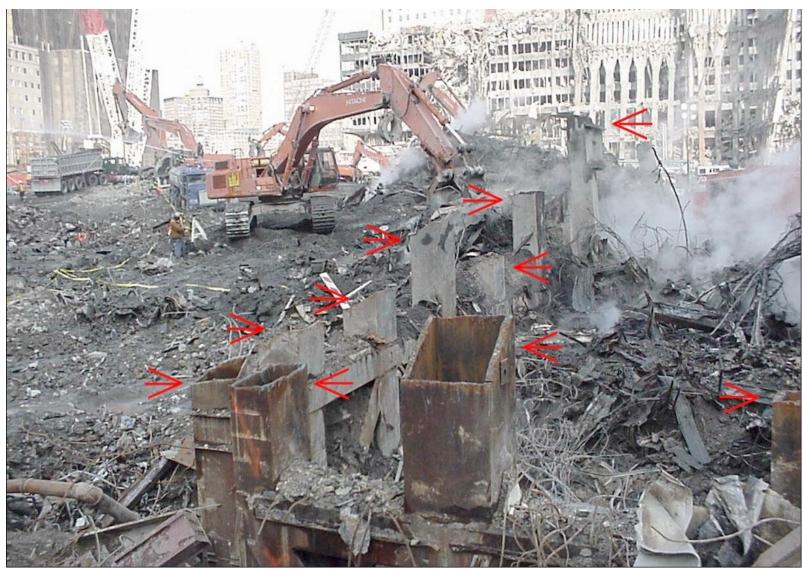

it actually did. Molten metal melted with thermite can be seen on the video falling from the tower. It was a Jewish ritual human sacrifice.

Molybdenum and iron microspherulite were found in the dust of the collapsed Twin Towers, which are the result of higher temperatures than jet-fuel. This can only be caused by thermite and nano-thermite was used. Steel beams were seared at 45 degrees from being bound with thermite.

There were pools of molten metal in the base of the fallen buildings. Molten rubble was pulled from the Ground Zero wreckage months after the collapse of the Twin Towers.

The rubble smoldered for months. This attack was orchestrated by to initiate the messianic World War Three. The High Priests freed the Demons in 2003. The American FEMA (Federal Emergency Management Association) has prepared for martial-law which would cause a mass quarantine extermination of US citizens by Chinese snd Russian troops as signed in a bill in the 80s called Rex84. If guns were confiscated leading to a conflict, race riots instigated by police shootings, media and Hollywood that would cause civil war, or natural disasters needing foreign aid. This would permit Communist superpowers to send troops in and the USA would fall. The FEMA camps have sniper towers and fences with barbed wire pointing inward for containment, trains with shackles, rotating doors, gas chambers and large plastic bins to serve as coffins for multiple corpses. Closed stores of Walmarts across the USA have been converted to FEMA detention centers.