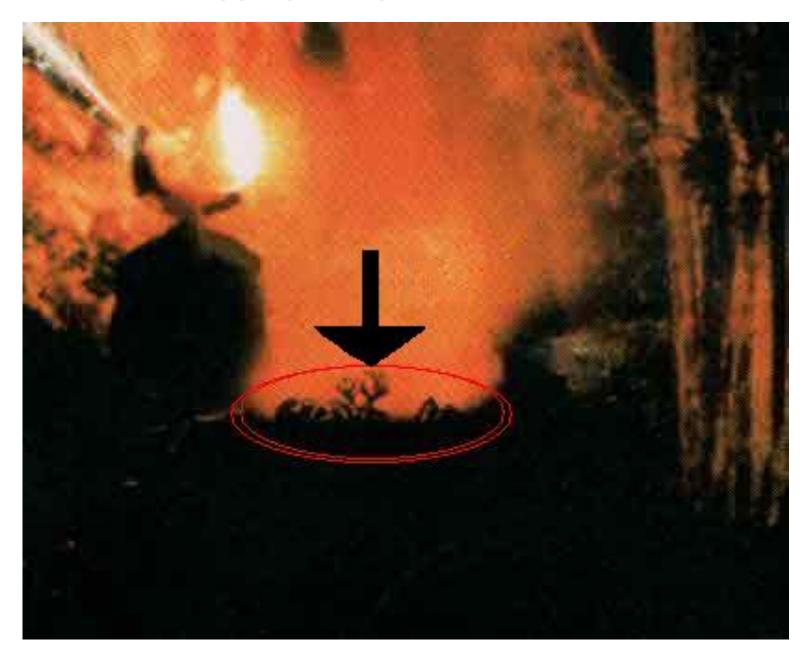

The Globalist Illuminati cabal is Jewish. The Federal Reserve a non-government entity controlled by the Jewish elite. The US Treasury borrows money from the Federal Reserve. This creates a situation where currency inflates and devaluates. This money is made out of thin air and is not backed with anything of worth, like gold. The Bohemian Grove in the Redwood forest in California is where elite of banking, economics, politics and the media gather for extracurricular activities, wearing long robes. They hold council there. The members conduct a ceremony in which they worship a 40 foot Canaanite (Pagan) stone owl as it is intended by the Rabbinate (elite Rabbi class) to fool the masses into thinking it's worship of Lucifer/Satan. Human sacrifice has allegedly been performed before this owl. This was caught on tape by alternative media analyst Alex Jones. This ritual the Cremation of Care is an imitation of a ritual to the Canaanite god Moloch to fool the masses that it's Satanic/Luciferian, who was worshipped as a humanoid with the head of a bull. This worship may have started during the Age of

Taurus – the Zodiac sign of the bull. The itinerary pamphlet depicts a charred skeleton.

It is evident that this staged ritual called Dull Care that these elite preform has a owl of Lucifer/Satan having the title of Dull Care. The Aryan who they burn alive is an effigy of Lucifer/Satan. The banish Lucifer/Satan with their cabalist sorcery and then preform a ritual sacrifice that feeds the reptilian gods Lucifer/Satan's tortured child. Oblivious Walter Cronkite voices Dull Care, but only someone with knowledge would understand the theme of this script. He is a deceived stooge – a prop in their play. The Jews are symbolizing removing their 'dull cares' (Gentiles) from the world. The Jewish elite will terrify the child by chasing them down a corridor, while some other Jew waits around