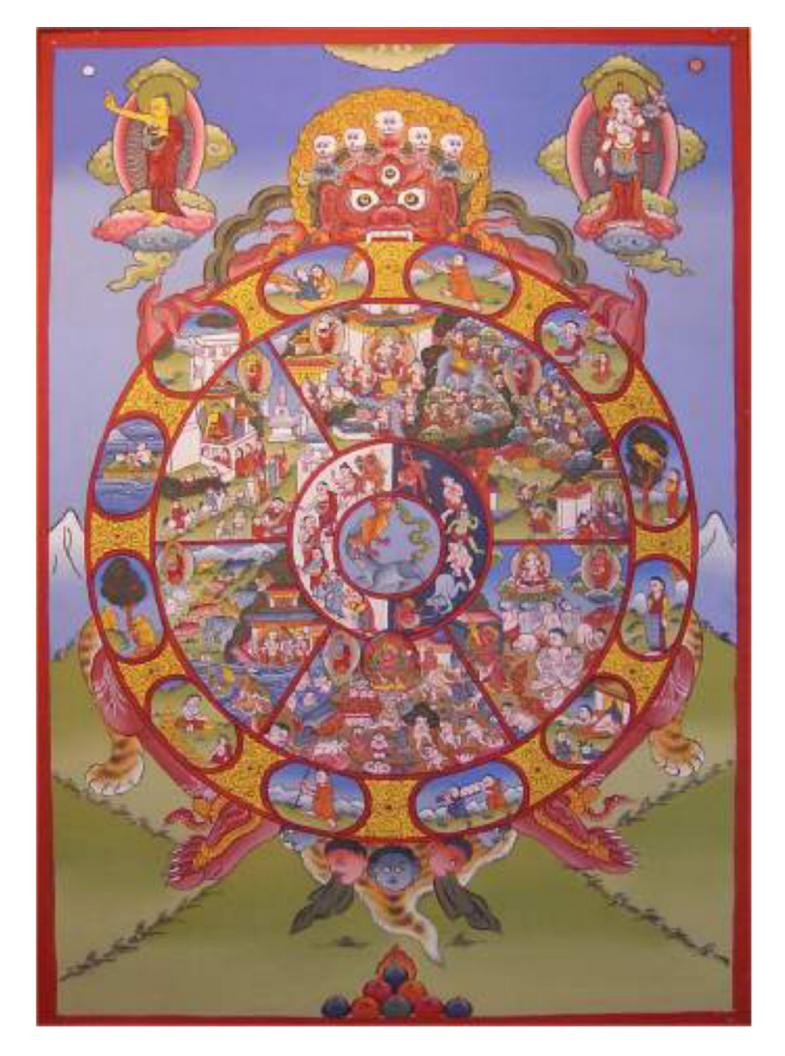

The origin of the black cube is the New Jerusalem is the place where souls of the 'borg' – 'the one', go when they die. This is a mass harvesting of human souls; a hypercube in space that are the pillars of 'Heaven'. These are the four corners of Yahweh/Elohim the Hebrew 'god'. It is the Jewish god matrix. Angels deceive people by taking their guard down with the feeling of love. The Soul-Collector angel shows diciest souls a hologram of someone close to that soul to gain their trust so that they will willingly go with the angel to the light (New Jerusalem).

The light is assimilated human souls. Souls are judged on their malleability here to determine their ability to feed 'the one'. Souls who are filled with fear, or believers who weren't devout enough are cast into torment and damnation. Souls are subjugated to the damnation of the vicious cycle of reincarnation. NASA's SOHO has photographed this evil place.

It is known as the light. The lower octave of Saturn is what the Jewish matrix of energy is tied into. The cubes (six-surfaced) of the Islamic 'holy' monument - the Kaaba and Jewish Tefillin serve as antennae that transmit the power of prayers to 'god'. New Jerusalem harnesses. The polarity of Saturn corresponds to the number six, being hexagonal.