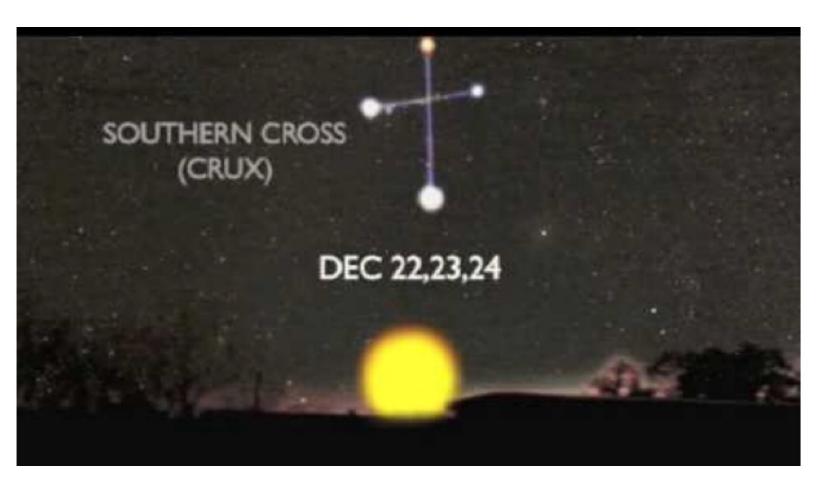

Lucifer/Satan and the Elder Gods taught the Brotherhood of the Serpent in mystery schools for advancing Gentile souls, before being viciously attacked. There were thirteen mysteryschools along the Nile River. German secretsocieties knew of the nordic underground cities and had contact with nordic extraterrestrials. Enemy nordic are Biblical angels. Many angels are thoughtforms created by Rabbis over the millennia, archangel Metatron being one of these. Latin Christus came from the Greek word Christos that was derived from the Indian Bengali Kristo, which is a variation of Krishna. In mythology, Krishna is an avatar incarnate of Vishnu, later perverted into Jesus being the incarnate of Jehovah. Jesus translates back to Yeshu/Yesu in Aramaic (Syrian Semitic dialect) meaning 'to deliver' later became Yeshua. This is an acronym meaning 'may his name be blotted out'. This is believed to be about 'Jesus Christ', but it's really directed at Lucifer/Satan. The Jewish elite want Gentiles to believe that they oppose Christ as they blaspheme 'Yeshu' in their Talmud, written in Babylon 200 AD and 500 AD. There is no historical evidence of the life of Jesus Christ and there are no paintings of him either. The 33 years of Jesus Christ's life is a perversion of the 33 vertebrae of the human spine where the Kundalini serpent ascends and also, the 33 degrees of Freemasonry. There are 18+ crucified Pagan Elder Gods, such as Odin/Wotan hanging from a tree and Egyptian Osiris' resurrection in Pagan mythologies that Jesus was taken and perverted from. These legends depicted the alchemical process of transformation. Alchemy is the process of turning lead to gold, but originally was transmutation of the soul into purity. The Sun is at its lowest point in the sky in Winter on December 22, symbolizing it's death. The Sun stays at its lowest point to in the sky for three days December 22-24 in the constellation of the southern cross/crux before beginning its ascent on the December 25.