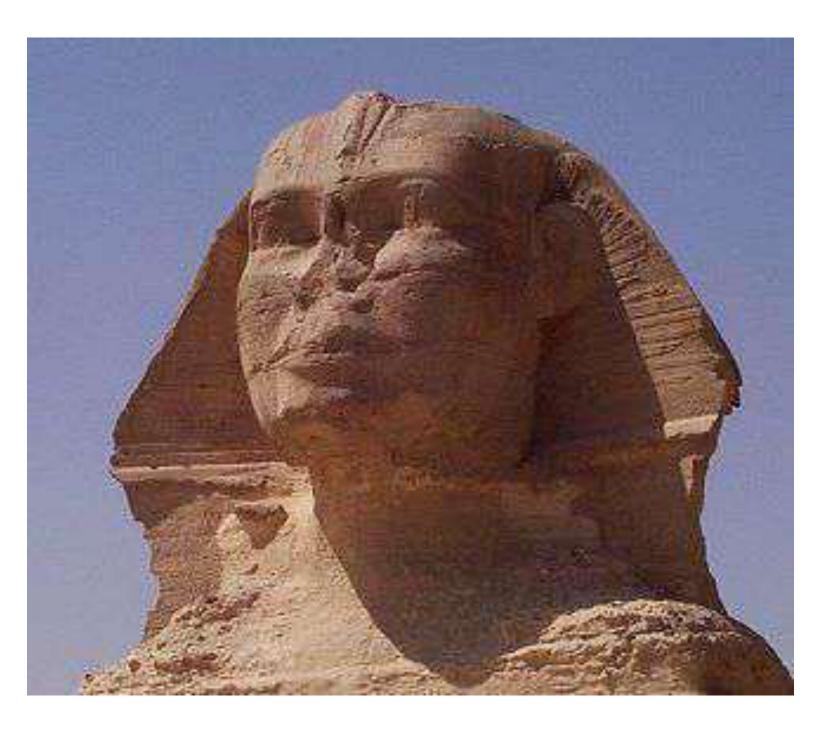

## Akhenaten's skull has been discovered.

The Sphinx displays the face of the god Marduk/Amon Ra, but was originally the god Thoth as the brother gods had a rivalry. The Sphinx was built in the Age of Leo the lion.