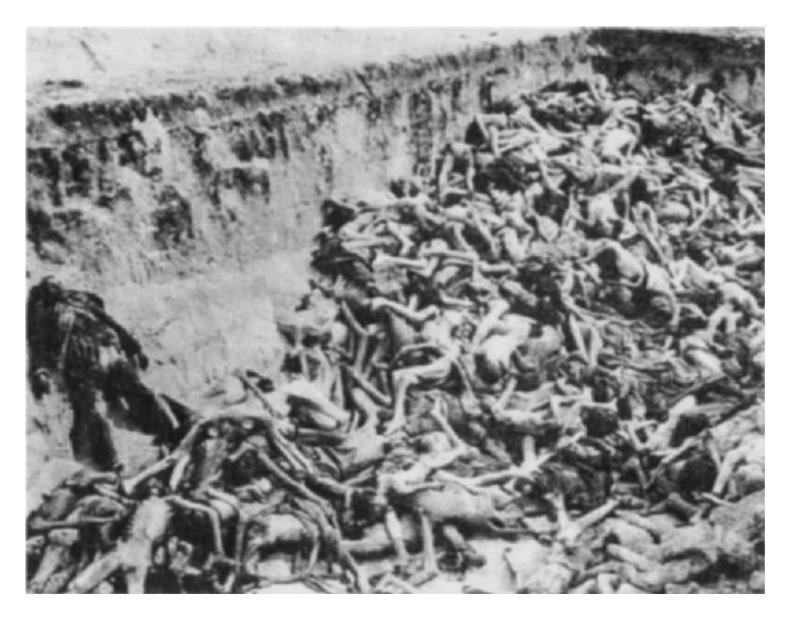

50,000 orphans were left to scrounge and only the fittest survived. After the war, General Dwight Eisenhower ordered the execution of Nazi officers and and members. Eisenhower had the remaining five million Nazi soldiers placed in concentration camps. General Eisenhower reclassified the Nazi 'prisoners of war' as 'disarmed enemy forces to circumvent the Geneva Convention. The prisoners were crammed together so that they couldn't sit. They were starved and forced to defecate where they stood. Some died of thirst after being so desperately parched that they felt compelled to drink their own urine, while acknowledging the running stream on the other end of the barbed wire fence. The Swiss Red Cross, to their shock and dismay, were turned away when offering aid. This was because of the rage that was instilled in US troops because of Jewish propaganda. So, when the US troops saw the horror of the Nazi concentration camps with shriveled and diseased corpses. During the Holocaust, most of the Jews died of typhus disease that spread rampantly through the camps due to lice. The photographs of stacked piles of emaciated corpses was the result of typhus.