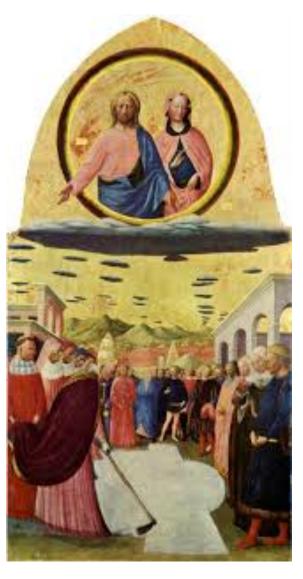

Ancient Sumerian and European Renaissance art depict flying saucers and extraterrestrials.

The Nazis flying saucers were designed with nordic extraterrestrial aid, during the war. They used mercury that spun around inside the flying saucer to create an energy vortex like a chakra. Mercury has anti-gravity properties. This spinning creates a stable field around the flying saucer that made it sustainable for life, unlike how astronauts lose their health in zero-gravity. There are alleged declassified CIA documents of the German Haunebu Vril Discs.