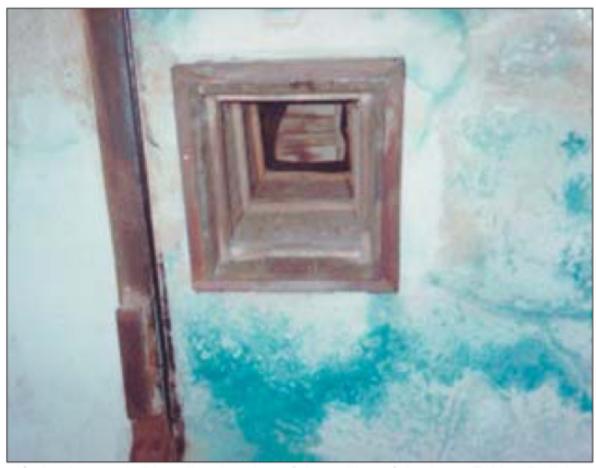

graveyards of the diciest in German concentration camps. When the Allies took over Germany, the citizens were segregated and reeducated. There was a no fraternization policy in effect. German girls were forced to have sex with Allied troops for food. During World War Two, Jewish prisoners of the Nazis were worked for the war effort and were starved due to lack of food towards the end of the war. Railroad tracks were destroyed during bombings. A form of HCN (hydrogen cyanide gas) 'called Zyklon B was used to fumigate clothing for the disease typhus. This was not dropped into the gas chambers as pellets and there were no shower head gassings or steam chambers for gassing. The Soviets modified the concentration camps after the war to make it appear that there was gas chambers. This was at building Krema I, where aerial photos display the vent-holes in the roof. Prussian Blue (Iron Blue) residue from Zyklon B interacting with iron was found on the walls and roofing of the delousing chambers (used for typhus) at the camps of Auschwitz-Birkenau, Lublin-Majdanek and Stutthof. There are no markings on the bath and disinfection room (barrack 41) ceiling for the hatch like at Auschwitz-Birkenau as it was installed during the actual building process of the structure. Nazis wore gas masks while administering Zyklon B pellets. The hatch at barrack 41 was used as a vent.

'Gas chamber' (shower room) at Dachau with no Prussian Blue on the brick that contains iron.

The delousing chamber at Dachau was coated with paint impermeable to gas or water, so there was no Prussian Blue staining. Krema buildings II and III allegedly had wire mesh columns for introducing Zyklon B canisters, but this cannot be proven as these are not present today because both of these buildings are in ruins. In the rubble of Krema II and III there is no evidence of hatches for introducing Zyklon B pellets. Krema IV was the shower room, not a gas chamber disguised as one. Krema I 'gas chamber' was adjacent to the crematorium, so concentrated Zyklon B would have combusted. There is no blast-proof lighting there. The 'gas chamber' at Auschwitz-Birkenau had a two inch off the ground wooden door, not a metal door. A door was comprised of non hermetically sealed wooden planks. The doors were not gasketed doors, but some were lined with felt. Bunker I at Auschwitz II allegedly had an air-tight door with a metal wheel attached to a screw lock, but this farmhouse 'gas chamber' is nothing but a foundation today. Other Auschwitz-Birkenau doors opened inward, which would have been blocked by corpses. Another door made of planks was inches off the ground at the bomb shelter 'gas chamber' as well. The delousing chamber door had a latch on it. The SS would have been exposed to the high concentration of Zyklon B inside the facility and even the lower levels outside, which would be more volatile than the lower concentrations used for delousing.