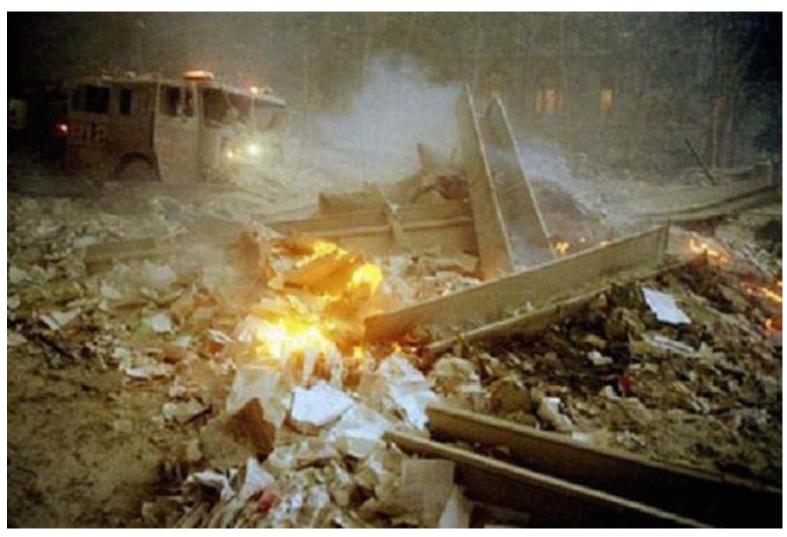

The pentagram with a lightening bolt represents the kundalini.

The 9/11 World Trade Center attack was a Zionist Jewish Mossad (Israeli Intelligence)/CIA co-op controlled demolition. World Trade Center building seven was reported collapsing on BBC before

it actually did. Molten metal melted with thermite can be seen on the video falling from the tower. It was a Jewish ritual human sacrifice.

Molybdenum and iron microspherulite were found in the dust of the collapsed Twin Towers, which are the result of higher temperatures than jet-fuel. This can only be caused by thermite and nano-thermite was used. Steel beams were seared at 45 degrees from being bound with thermite.

There were pools of molten metal in the base of the fallen buildings. Molten rubble was pulled from the Ground Zero wreckage months after the collapse of the Twin Towers.

The rubble smoldered for months. This attack was orchestrated by to initiate the messianic World War Three. The High Priests freed the Demons in 2003. The American FEMA (Federal Emergency Management Association) has prepared for martial-law which would cause a mass quarantine extermination of US citizens by Chinese snd Russian troops as signed in a bill in the 80s called Rex84. If guns were confiscated leading to a conflict, race riots instigated by police shootings, media and Hollywood that would cause civil war, or natural disasters needing foreign aid. This would permit Communist superpowers to send troops in and the USA would fall. The FEMA camps have sniper towers and fences with barbed wire pointing inward for containment, trains with shackles, rotating doors, gas chambers and large plastic bins to serve as coffins for multiple corpses. Closed stores of Walmarts across the USA have been converted to FEMA detention centers.