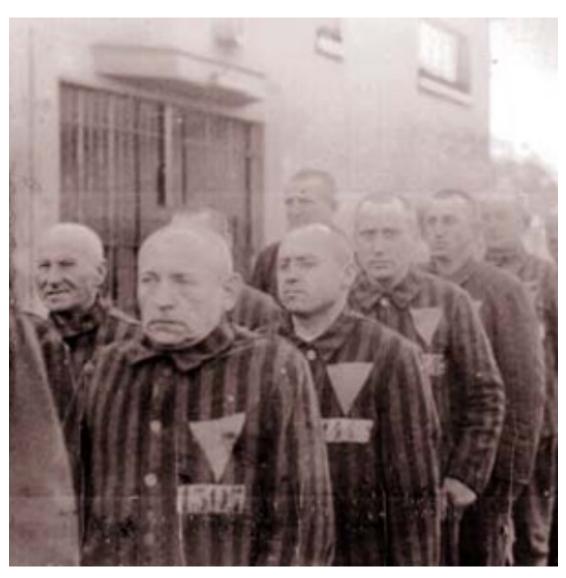

Soviet gas vans were in use before World War Two. There is no evidence of Nazi gas vans that allegedly were used to kill 700,000 people. The design of the gas vans was blamed on Nazi Alois Brunner, who escaped the Israeli Intelligence - the Mossad. The Nazis worked to free the Slavs from Communist rule. Slavs are Aryan. Nazis did not persecute Slavic people. Many different patch badges were sewn onto Nazi concentration camp prisoner's clothes. Pink triangle patches were used for Communist homosexuals opposed to the Third Reich and homosexual child molesters, although the non-photoshopped pictures are black and white.