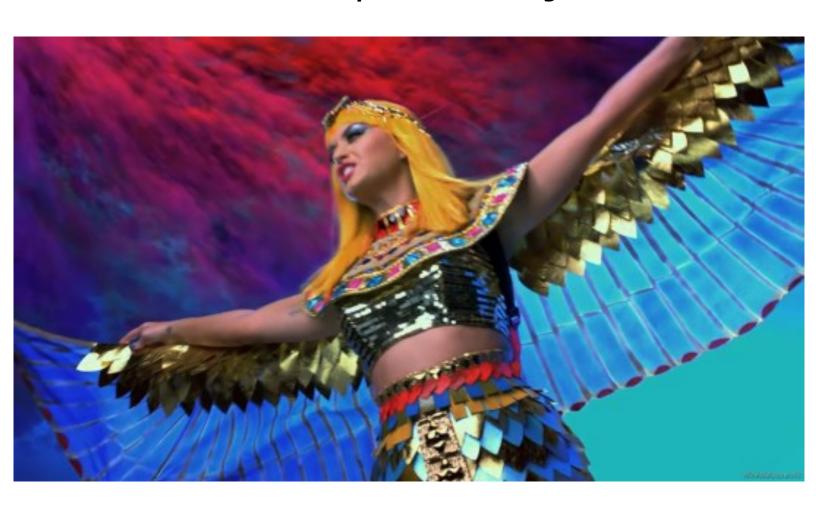

## DSTATES OF

GOD

WE TR

In the movie Mad Max: Fury Road, Aryan women are miked like cows. The Jewish Talmud states goyim are like cattle.

The 666 hand sign is a Jewish Illuminati pose.

Katie Perry having nordic blonde hair only for part of the video where she depicts the blonde goddess Isis.