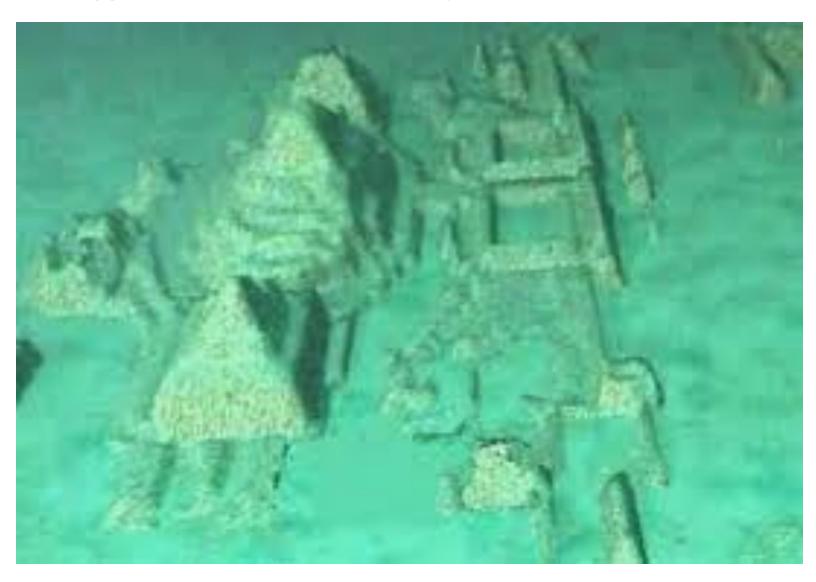

Adam and Eve were a perversion of the Sumerian Adamu and Ti-Amat (first genetically engineered Homo sapiens). Ti-Amat was impregnated by Enki (Lucifer/Satan) to create the first demigods (Nephilim). In Sanskrit, 'adim' means 'origin' and 'eva' means 'one who gives life'. Gentile humanity was nearing spiritual perfection at this time. The ancient planet Phaeton that was populated by Gentile human was destroyed, forming the asteroid belt. Water from this froze in space and a chunk of it smashed into the Earth and it created the Deluge. Atlantis was ruled by Lucifer/Satan and destroyed by the Deluge (great flood) 10,000 years ago when Lucifer/Satan's world empire was attacked by the enemy. There are pyramids in the Bermuda Triangle where Atlantis sank.

Across the Northern Hemisphere, south of Japan, the Devil's Sea is where another vortex has sunken ruins. This was from the now sunken continent of Lumeria/Mu that lies on the floor of the Indian and Pacific oceans.