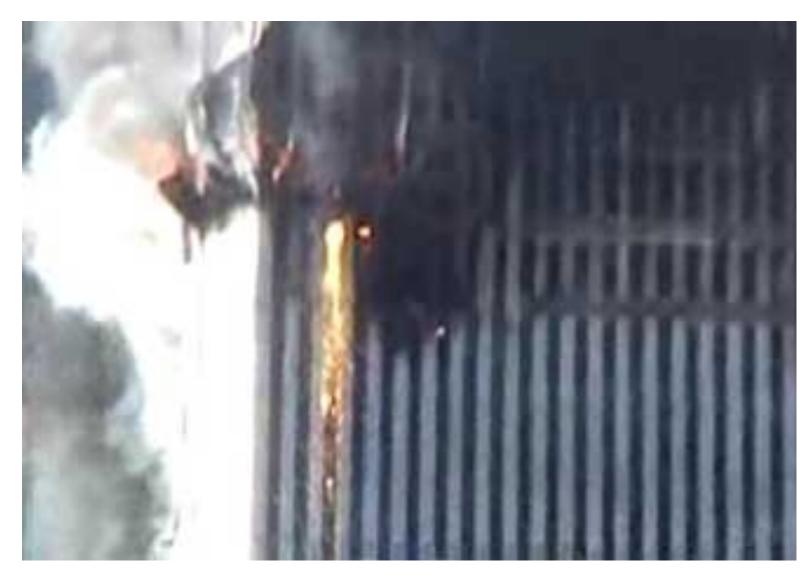

The pentagram with a lightening bolt represents the kundalini.

The 9/11 World Trade Center attack was a Zionist Jewish Mossad (Israeli Intelligence)/CIA co-op controlled demolition. World Trade Center building seven was reported collapsing on BBC before

it actually did. Molten metal melted with thermite can be seen on the video falling from the tower. It was a Jewish ritual human sacrifice.

Molybdenum and iron microspherulite were found in the dust of the collapsed Twin Towers, which are the result of higher temperatures than jet-fuel. This can only be caused by thermite and nano-thermite was used. Steel beams were seared at 45 degrees from being bound with thermite.