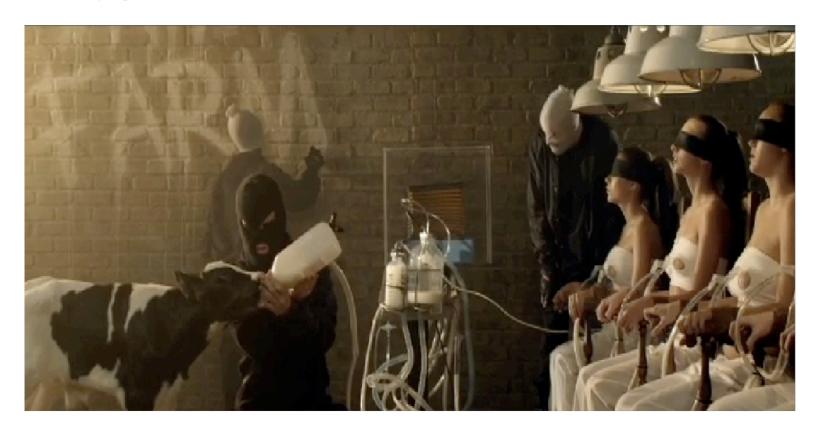

## DSTATES OF

GOD

WE TR

In the movie Mad Max: Fury Road, Aryan women are miked like cows. The Jewish Talmud states goyim are like cattle.

The 666 hand sign is a Jewish Illuminati pose.

Katie Perry having nordic blonde hair only for part of the video where she depicts the blonde goddess Isis.