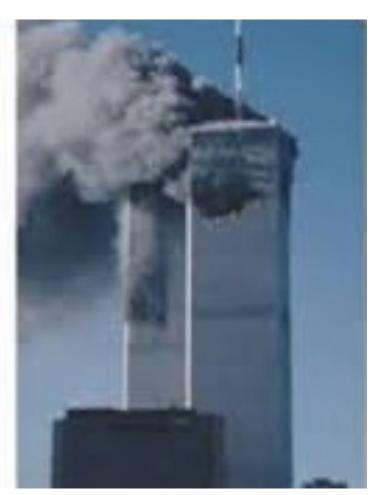

The pentagram with a lightening bolt represents the kundalini.

The 9/11 World Trade Center attack was a Zionist Jewish Mossad (Israeli Intelligence)/CIA co-op controlled demolition. World Trade Center building seven was reported collapsing on BBC before