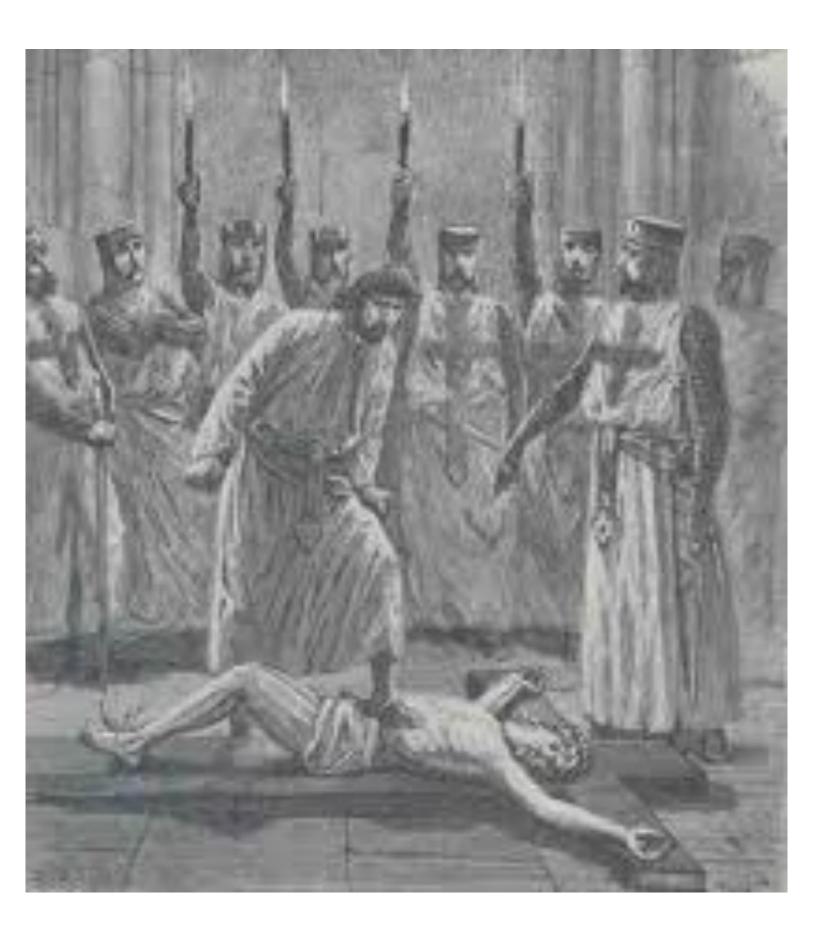

In the 1300s the French Knights Templar was a poor Catholic order of knights that had a sigil of two men on one horse.

They were to protect the 'holy land' during the crusades. They were ordered to excavate the SolOmOn temple and they found the truth. Several ruling families laid claim to artifacts there after the destruction of the Jewish temple in 70 AD. Gothic Cathedrals started popping up all over Europe when the architectural secrets were found in the scrolls that were there, along with relics and gold. The knights acquired great wealth through banking in Jerusalem. October 13, 1307 (during the inquisition that battled 'heresy' in Europe) on auspicious Friday the 13th, 140 Templar knights were arrested, after being accused by the Vatican of devil worship and vile sexual behavior. The Vatican is against sexuality because it's creational energy. Orgasm also cleanses and opens the chakras, to an extent. They created and revered the idol Baphomet in reverence of Lucifer/Satan. Jacques de Molay, the leader of the Knights Templar, was made to wear a crown of thorns for seven years before being burnt at the stake. The Shroud of Turin is Jacques de Molay, not Jesus. This is a medieval embroidery of a bearded man wearing a crown of thorns that is stained in blood. Jacques de Molay cursed pope Clement IV and king Philip V and they both died that year.