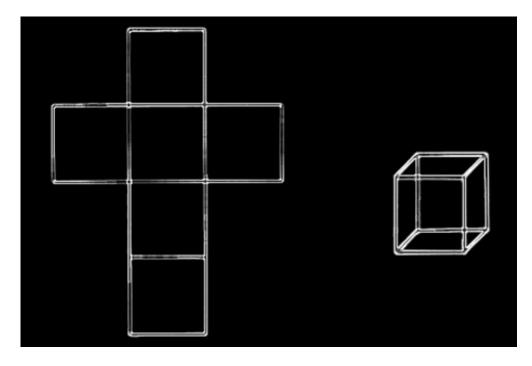

Pagan crosses (like the Celtic Cross) are symbolic of union of matter and spirit and as sexual union. The Egyptian Ankh was associated with eternal life and sexual energy.

The Cross of the Zodiac represent the Four Corners. The Cross of the Zodiac represents the four seasons, with the Summer and Winter solstices and Spring and Fall/Autumn equinoxes. These occur because the Earth wobbles on its axis. If a Christian cross was made of squares, it folds into a cube. The Jews worship a cube and often times wear a Tefillin cube on their heads to pray. Muslims worship the Kaaba cube at Mecca.