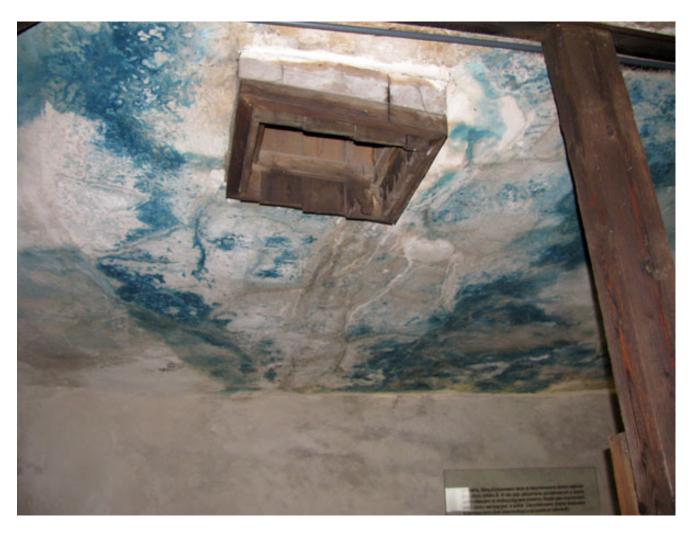

graveyards of the diciest in German concentration camps. When the Allies took over Germany, the citizens were segregated and reeducated. There was a no fraternization policy in effect. German girls were forced to have sex with Allied troops for food. During World War Two, Jewish prisoners of the Nazis were worked for the war effort and were starved due to lack of food towards the end of the war. Railroad tracks were destroyed during bombings. A form of HCN (hydrogen cyanide gas) 'called Zyklon B was used to fumigate clothing for the disease typhus. This was not dropped into the gas chambers as pellets and there were no shower head gassings or steam chambers for gassing. The Soviets modified the concentration camps after the war to make it appear that there was gas chambers. This was at building Krema I, where aerial photos display the vent-holes in the roof. Prussian Blue (Iron Blue) residue from Zyklon B interacting with iron was found on the walls and roofing of the delousing chambers (used for typhus) at the camps of Auschwitz-Birkenau, Lublin-Majdanek and Stutthof. There are no markings on the bath and disinfection room (barrack 41) ceiling for the hatch like at Auschwitz-Birkenau as it was installed during the actual building process of the structure. Nazis wore gas masks while administering Zyklon B pellets. The hatch at barrack 41 was used as a vent.

The Nazi bomb shelter that was originally a morgue at Auschwitz was transformed by the Russians to appear as a gas chamber; putting four wooden hatches on the roof in after the Soviets entered Poland in 1945. Prussian Blue is present in Barrack 41 delousing facility in Lublin-Majdanek, but not at Auschwitz. This is a contraindication to homicidal gassings having occurred.