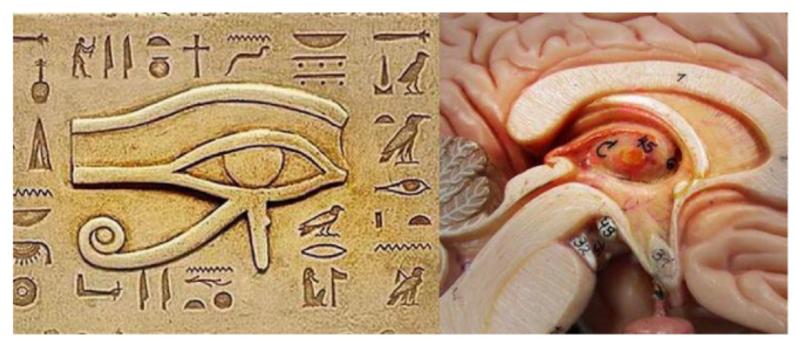

The Ancient Egyptian Eye of Ra/Horus represents the pineal gland.

The enemy gods created Jews by giving them a reptilian entities (of the Biblical angelic Seraphim) Cohen/Levi genetic splice. Jewish genes can be expressed through Y-DNA, X-DNA, mtDNA and atDNA mutations. There is no such thing as a good Jew. The Jewish race arrived on Earth, arriving in India in ancient times around 6,000 thousand years ago. Jews are subject to a host of diseases exclusive to their race. Jews are parasitic by nature and fundamentally differ from Gentiles. Gentiles and Jews are cosmic enemies. Jewish souls are also different from Gentile souls. Jews are missing aspects of the soul that Gentiles possess. The Jew is an inherent liar and they have a fixation on excrement that can be observed in their demeaning humor and bibles. Jew psychologist Sigmund Freud came along and stated that all people were were flawed. The reptilian entities gave the wicked Hebrews (Jews) knowledge of how to defeat the Gentiles as they bound our souls with the curses in their sinister Torah. Father Lucifer/Satan and the Gentile Pagan Elder Gods wouldn't accept the agenda of the enemy, but were outnumbered. These reptilian entities are the overlords of the Jewish race. Jews get their psychic vampirism from the reptilian gods.