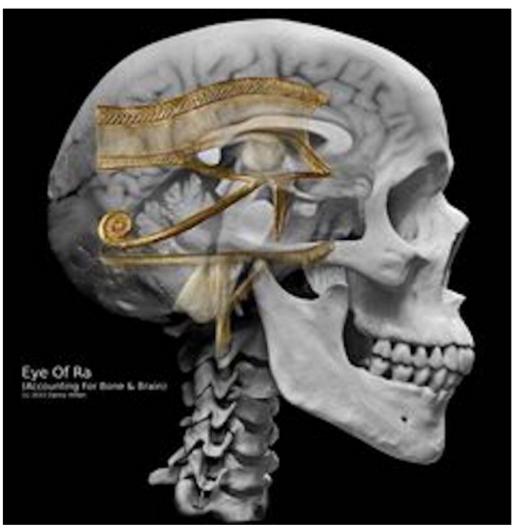

The Ancient Egyptian Eye of Ra/Horus represents the pineal gland.

The enemy gods created Jews by giving them a reptilian entities (of the Biblical angelic Seraphim) Cohen/Levi genetic splice. Jewish genes can be expressed through Y-DNA, X-DNA, mtDNA and atDNA mutations. There is no such thing as a good Jew. The Jewish race arrived on Earth, arriving in India in ancient times around 6,000 thousand years ago. Jews are subject to a host of diseases exclusive to their race. Jews are parasitic by nature and fundamentally differ from Gentiles. Gentiles and Jews are cosmic enemies. Jewish souls are also different from Gentile souls. Jews are missing aspects of the soul that Gentiles possess. The Jew is an inherent liar and they have a fixation on excrement that can be observed in their demeaning humor and bibles. Jew psychologist Sigmund Freud came along and stated that all people were were flawed. The reptilian entities gave the wicked Hebrews (Jews) knowledge of how to defeat the Gentiles as they bound our souls with the curses in their sinister Torah. Father Lucifer/Satan and the Gentile Pagan Elder Gods wouldn't accept the agenda of the enemy, but were outnumbered. These reptilian entities are the overlords of the Jewish race. Jews get their psychic vampirism from the reptilian gods.