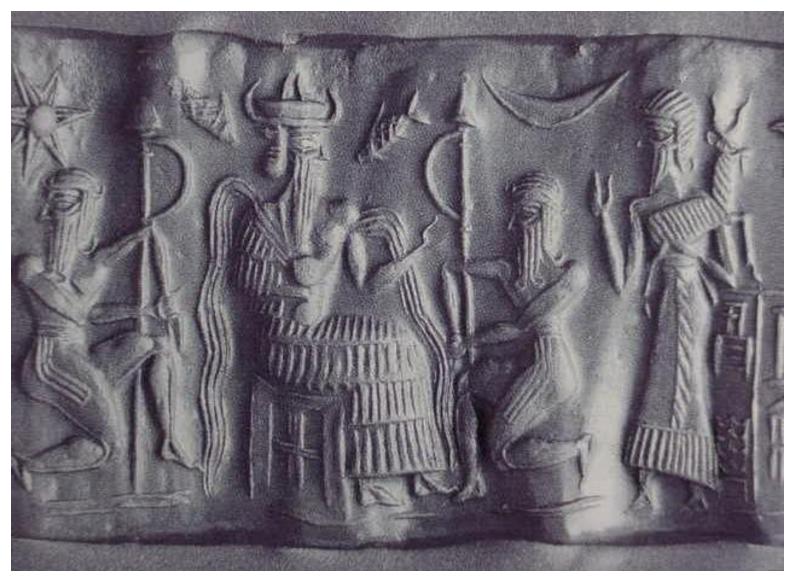

Ea (hEAven and EArth) from Sumeria literally means 'house of water'. Ea was the Babylonian god of creation. He ruled from the Abzu (fresh water of the abyss) Satan's signs are Aquarius the water bearer and Capricorn the goat. Poseidon holds a trident like Shiva's trishul and is lord of the water.