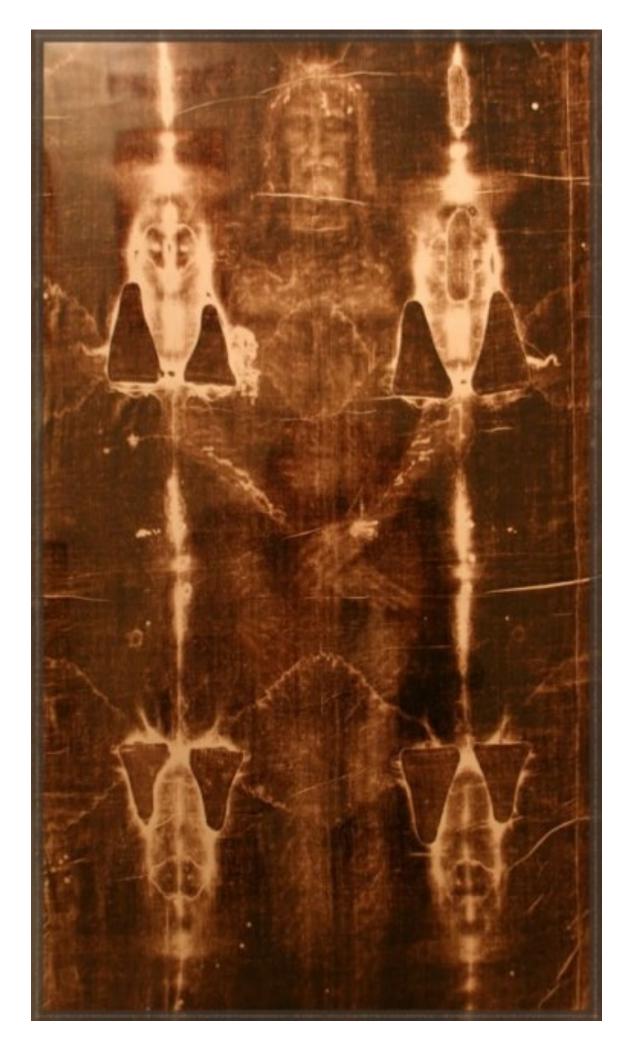

In the 1300s the French Knights Templar was a poor Catholic order of knights that had a sigil of two men on one horse.

They were to protect the 'holy land' during the crusades. They were ordered to excavate the SolOmOn temple and they found the truth. Several ruling families laid claim to artifacts there after the destruction of the Jewish temple in 70 AD. Gothic Cathedrals started popping up all over Europe when the architectural secrets were found in the scrolls that were there, along with relics and gold. The knights acquired great wealth through banking in Jerusalem. October 13, 1307 (during the inquisition that battled 'heresy' in Europe) on auspicious Friday the 13th, 140 Templar knights were arrested, after being accused by the Vatican of devil worship and vile sexual behavior. The Vatican is against sexuality because it's creational energy. Orgasm also cleanses and opens the chakras, to an extent. They created and revered the idol Baphomet in reverence of Lucifer/Satan. Jacques de Molay, the leader of the Knights Templar, was made to wear a crown of thorns for seven years before being burnt at the stake. The Shroud of Turin is Jacques de Molay, not Jesus. This is a medieval embroidery of a bearded man wearing a crown of thorns that is stained in blood. Jacques de Molay cursed pope Clement IV and king Philip V and they both died that year.

The Shroud of Turin doesn't even carbon date back far enough to be Jesus, but many believe it is 'him'. The remaining knights escaped to Switzerland. The Swiss flag resembles the cross of the Knights Templar. The original KKK traces back to the Knights Templar. The Klu Klux Klan was originally a White Pride Luciferian organization, but was infiltrated by Christianity. Scottish Rite 33 Degree Freemason Satanist Albert Pike was the Chief Justice of the original KKK. Nathan Bedford Forrest was a Confederate General and Freemason. He was the original Imperial Wizard of the KKK. The KKK was founded in 1866 in Pulaski, Tennessee. Pike and Forrest disband the KKK around 1869. The second KKK was founded in 1915 by Methodist William J. Simmons and Protestant fundamentalism stuck with the KKK ever since. Adolf Hitler stated that Asian cultures were just as advanced as those of Arvans. It is the desire of the Pagan Elder Gods to prevent the Gentile races from mixing into oblivion by creating one race. Having different races on Earth is a beautiful thing. Each race has their own characteristics. The Bible instructs Gentiles to race mix. It's fine if one is of mixed race, but there always needs to be a high degree of homogeneous reproduction. Vlad Dracula Tepes, like his father, was in the Order of the Dragon, which was a militant secret-society that emulated the Egyptian Brotherhood of the Snake. This was called Ordo Draconis and was Luciferian. Dracula means 'dragon'. The Dragon Courts were an occult secret-society uniting certain Gentile aristocracies against the Vatican that was increasing in power. Sigismund von Luxemberg (King of Hungary) founded Ordo Draconis in 1408. They openly identified as Orthodox