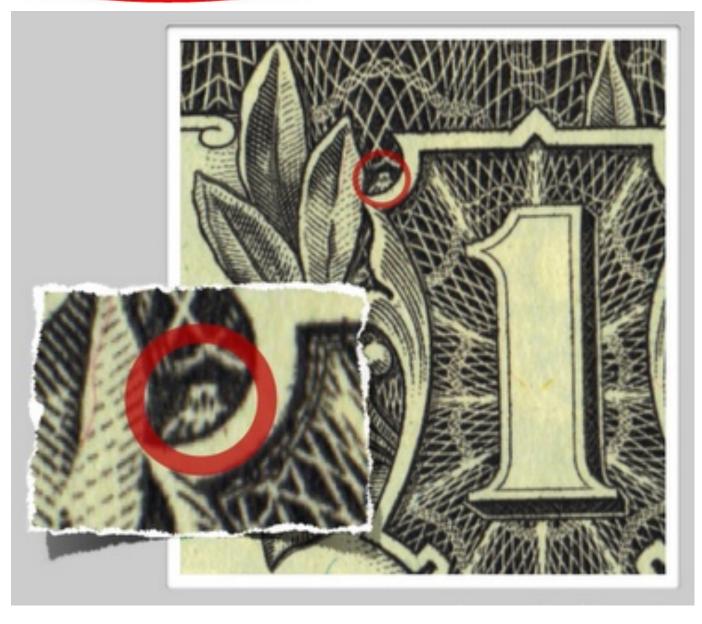

The 'all seeing eye' (Eye of Providence) on the Great Pyramid of the US dollar bill represents the Luciferian third-eye and can be interpreted as the eye of surveillance. The Jewish elite operate mass surveillance in public and through phones, televisions and internet spying like Facebook and general internet browsing. The Jewish elite have used Freemasonic symbolism (like on the US dollar bill) to fool the masses that the 'Satanic/Luciferian' Illuminati are evil and, which serves to validate Christianity and many fall for the ploy.