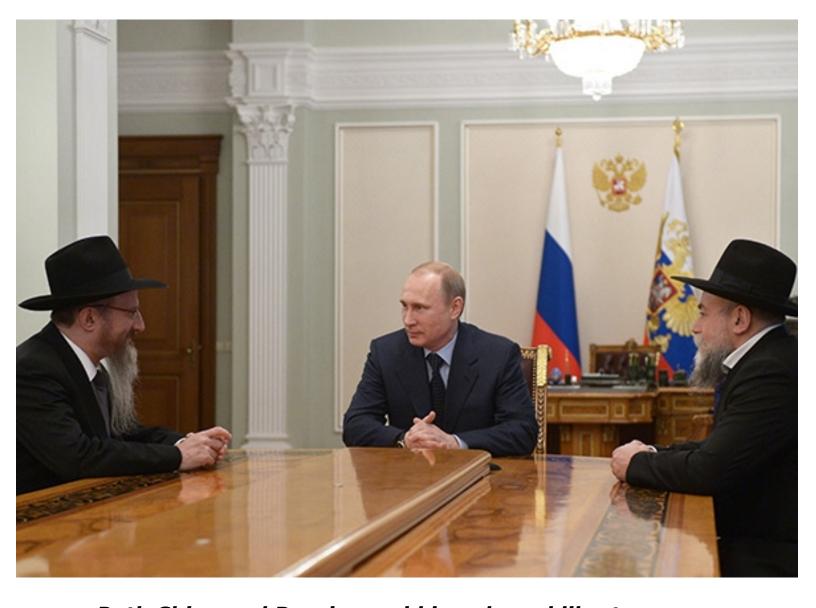

the corner to kill them. The old Jew will lay with young Aryan virgins just to absorb their life force, as they can afford having stem-cell therapy to live longer. The Protocols of the Learned Elders of Zionist was the first Zionist Jewish conference held in Switzerland for planning their world domination. Anyone with a copy of this book in the USSR was executed. This book was unleashed to the public in April 1903 because of the Kishinev pogrom (looting and vandalizing of a Jewish neighborhood). This occurred due to the discovery that the Jewish community was involved in a kidnapping of a Gentile child named Andrei Youshchinsky, who was used in a ritual sacrifice in a sorcery against the Czar. The Christian mystic Nilus' version is a plagiarized forgery. Neocons state this it's Communism versus Christianity, which are two Jewish programs to destroy the Aryan race. The Vatican seems to be against Communism, but it works to advance it. Jews play controlled opposition, like with Christianity versus Communism, USSR versus Israel (Cold War) and modern day Israel/EU/US and Russia being on opposing sides; Vladimir Putin (genetic Jew) versus Rothschilds, Judeo-Christianity versus Islam, conservatives/Republicans versus liberals/Democrats, Capitalism versus Communism/Socialism, Catholicism versus Freemasonry, Evangelism versus the Vatican'; all generally fooling Gentiles into being ignorant of the Zionist agenda. The National Rifle Association is funded by Russian money, so the American liberals have more disdain for Russia. This just compounds the US liberal pre-existing frustration at their alleged collusion with Donald Trump. Russia doesn't want Trump making America great again. Russia wants to meddle in the US elections to create civil unrest and destroy the US from within. This along with the George