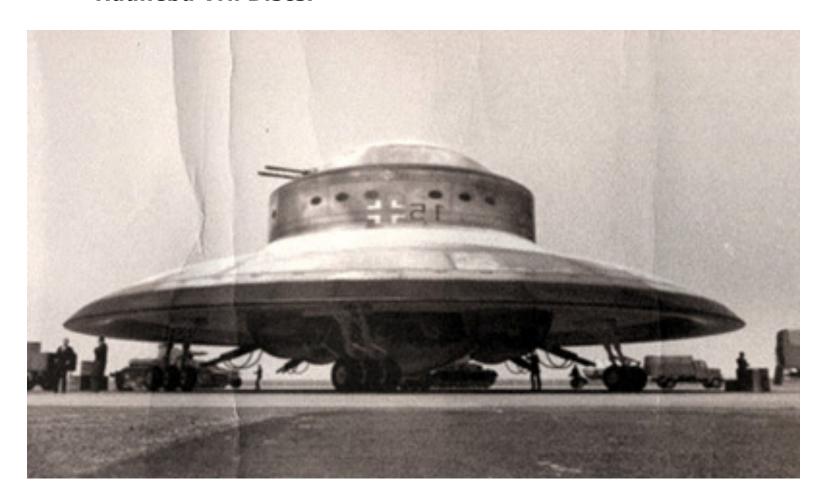

Ancient Sumerian and European Renaissance art depict flying saucers and extraterrestrials.

The Nazis flying saucers were designed with nordic extraterrestrial aid, during the war. They used mercury that spun around inside the flying saucer to create an energy vortex like a chakra. Mercury has anti-gravity properties. This spinning creates a stable field around the flying saucer that made it sustainable for life, unlike how astronauts lose their health in zero-gravity. There are alleged declassified CIA documents of the German Haunebu Vril Discs.