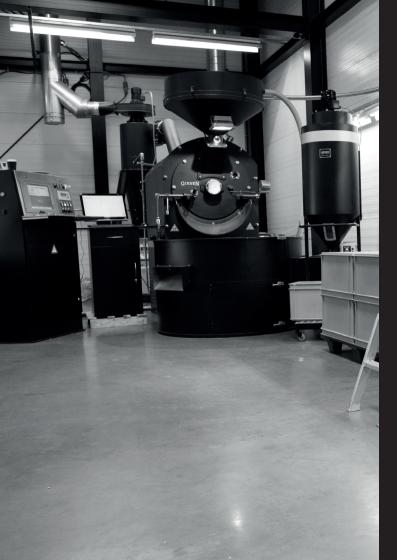

## Giesen W45A Coffee Roaster

The Giesen W45A Coffee Roaster is the second largest machine in our collection, geared towards industrial roasting capacities.

The W45A was developed in 2011, to meet the demands of the market. It has a roasting capacity of W45A 180 kg/h. It is therefore well equipped for industrial purposes and roasting in large batches.

The Giesen W45A coffee roaster has a cast iron double walled drum with high performance bearings. The whole machine is equipped with low noise fans and all parts are easy to clean and maintain.