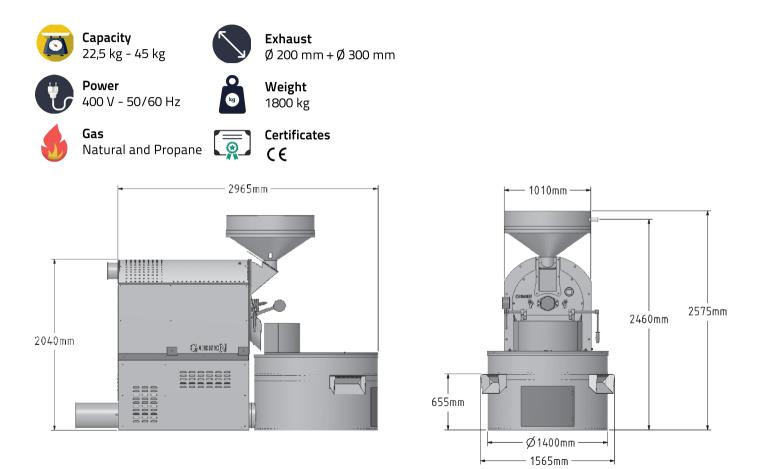

e Roaster is the second largest machine in our collection, geared towards industrial roasting capacities.

The W45A was developed in 2011, to meet the demands of the market. It has a roasting capacity of W45A 180 kg/h. It is therefore well equipped for industrial purposes and roasting in large batches.

The roasting process itself can be monitored and programmed via the control tower system. This is the well known Roast Profile System, that Giesen Coffee Roasters works with for all the coffee roasters. This roaster operates completely automatically.

The Giesen W45A coffee roaster has a cast iron double walled drum with high performance bearings. The whole machine is equipped with low noise fans and all parts are easy to clean and maintain.



## Specification

## **Coffee Roaster W45A**