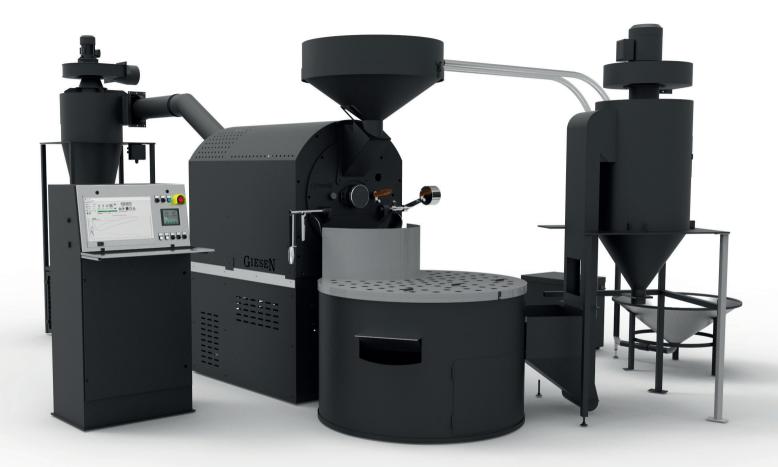

## Giesen W45A Coffee Roaster

The Giesen W45A Coffee Roaster is the second largest machine in our collection, geared towards industrial roasting capacities.

The W45A was developed in 2011, to meet the demands of the market. It has a roasting capacity of W45A 180 kg/h. It is therefore well equipped for industrial purposes and roasting in large batches.

The Giesen W45A coffee roaster has a cast iron double walled drum with high performance bearings. The whole machine is equipped with low noise fans and all parts are easy to clean and maintain.