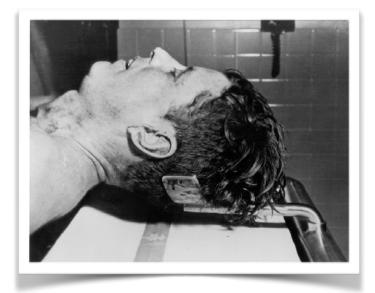

**Elliot's Mosaic Artwork** - Is it similar to the CIA Building? Or the NSA Building? Other ideas anyone?

Joanna Autopsy/JFK Autopsy - In S3E2 Joanna Wellick's head is opened up in a grotesque morgue scene, that is reminiscent of JFK's Autopsy photos.