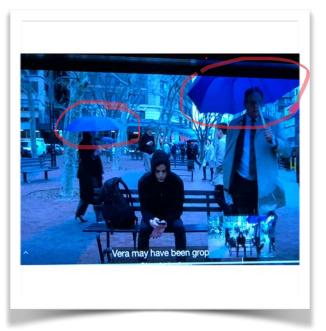

<u>Umbrella Man Conspiracy Theory</u> - A prominent JFK assassination conspiracy revolves around the mysterious "Umbrella Man". In S1E1 Elliot sits on park bench and is quickly surrounded by people with blue/red/black umbrellas.