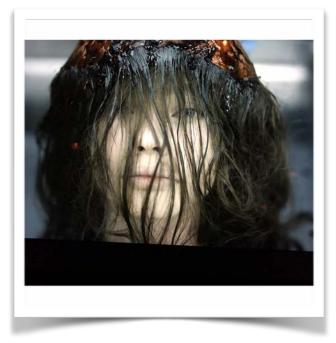

**Elliot's Mosaic Artwork** - Is it similar to the CIA Building? Or the NSA Building? Other ideas anyone?

Joanna Autopsy/JFK Autopsy - In S3E2 Joanna Wellick's head is opened up in a grotesque morgue scene, that is reminiscent of JFK's Autopsy photos.