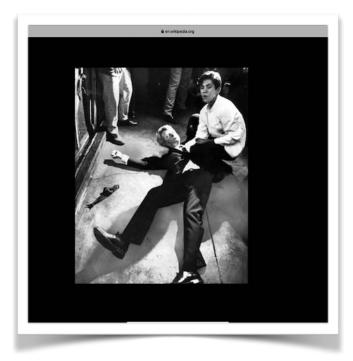

Also, notice location in the head where she is shot. Others in Mr Robot (such as the cubicle guy at Washington Township) seem to get head wounds in the same location as JFK.

Even Elliot's near-death experience in S4E1 looks a bit like RFK's death fall.