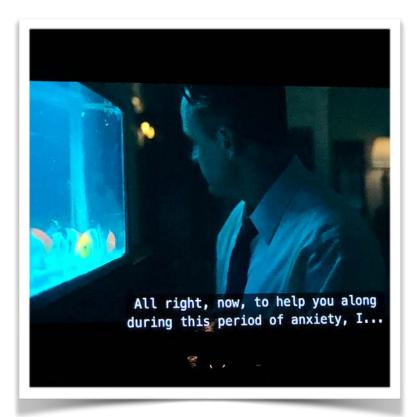

-MK ULTRA - This was a huge CIA mind-control conspiracy in the 1950s that actually turned out to be mostly true. The MK Ultra and earlier Project Artichoke experiments involved real Scientist Frank Olson, who had either fallen or was pushed out a window. Olson was subject to CIA experiments including unknowingly ingesting LSD. Olson, who was of Swedish descent, was questioned by a psy-op in the same manner as Angela was by White Rose. Olson observed fish tanks with fish that may have been given LSD.