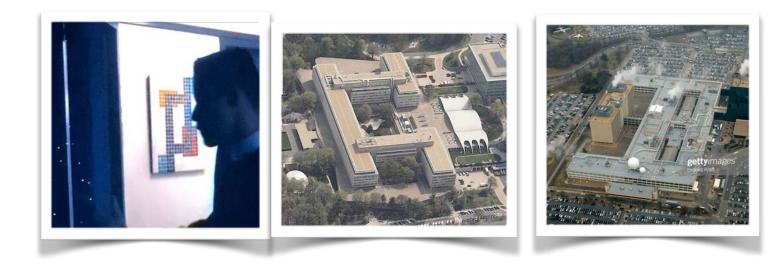

**Elliot's Mosaic Artwork** - Is it similar to the CIA Building? Or the NSA Building? Other ideas anyone?

Joanna Autopsy/JFK Autopsy - In S3E2 Joanna Wellick's head is opened up in a grotesque morgue scene, that is reminiscent of JFK's Autopsy photos.