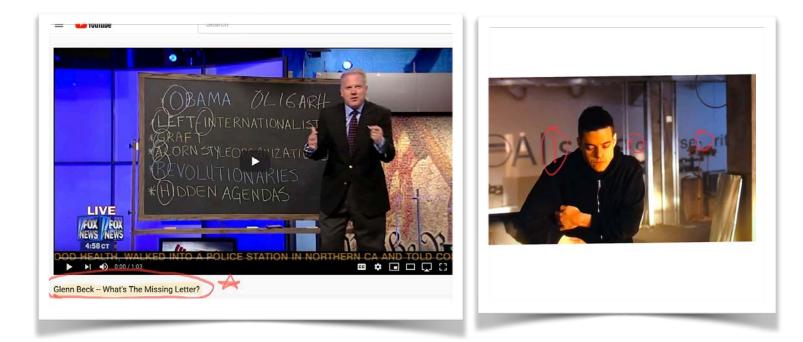

Olson family was of Swedish descent and his story was the subject of a Netflix series called "**Wormwood**."

**Missing Letters throughout Mr Robot** - A hunch is that this may be an allusion to Fox TV host **Glenn Beck**, who famously invented conspiracy theories around missing letters and hidden theories. We see this numerous times in Mr Robot, from the missing signage letters at Al(I)safe, F(un) Society, and the Staff On(I)y door. The conspiracy was hilariously parodied by South Park and others.