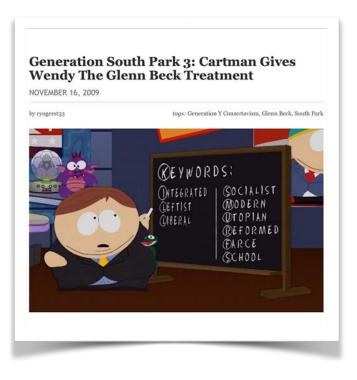

Olson family was of Swedish descent and his story was the subject of a Netflix series called "**Wormwood**."

**Missing Letters throughout Mr Robot** - A hunch is that this may be an allusion to Fox TV host **Glenn Beck**, who famously invented conspiracy theories around missing letters and hidden theories. We see this numerous times in Mr Robot, from the missing signage letters at Al(I)safe, F(un) Society, and the Staff On(I)y door. The conspiracy was hilariously parodied by South Park and others.