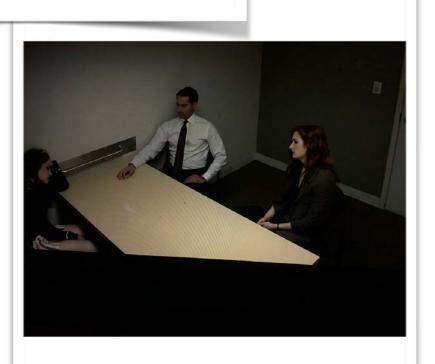

Jackie Kennedy's bloody dress/Darlene's bloody jacket - After Cisco's death, Dom interviews Darlene, and we see a closeup of Darlene's bloody jacket and Dom asks her pointedly: "Wanna take your jacket off, hon?" Darlene answers no. This parallels Jackie Kennedy not changing her blood spattered clothes after JFK was killed.