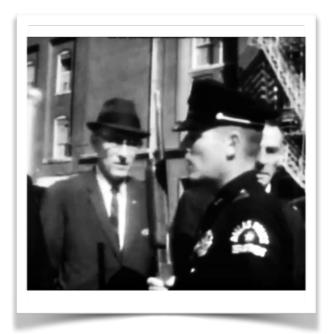

<u>Cement Guy (S2E3)</u> - The Cement Guy that instructs his henchmen to pour concrete down Elliot's throat is a dead ringer for real-life agent Forrest Sorrels. (credit u/xeraph02). Sorrels received the JFK Zapruder videotape and was surreptitiously referenced in the hospital scene in the Mr Robot finale.