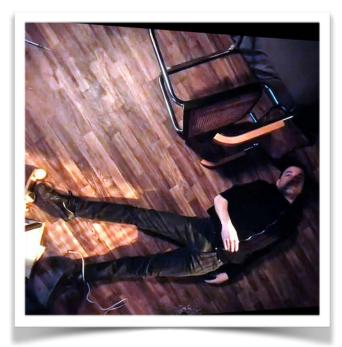

Also, notice location in the head where she is shot. Others in Mr Robot (such as the cubicle guy at Washington Township) seem to get head wounds in the same location as JFK.

Even Elliot's near-death experience in S4E1 looks a bit like RFK's death fall.