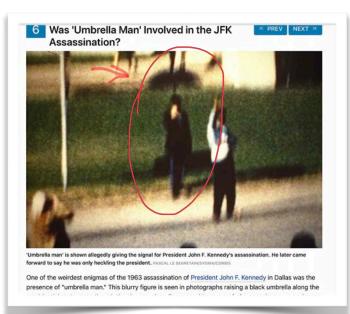

<u>Umbrella Man Conspiracy Theory</u> - A prominent JFK assassination conspiracy revolves around the mysterious "Umbrella Man". In S1E1 Elliot sits on park bench and is quickly surrounded by people with blue/red/black umbrellas.