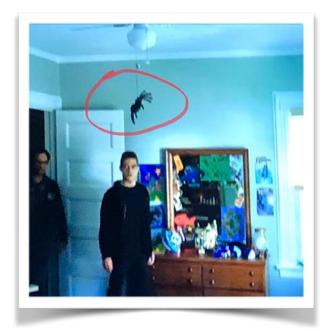

The real-life CIA boss in charge of MKUltra was **William Colby**, who is eerily similar to **Terry Colby**. After a big coverup, the family was given an apology and settlement years later, though Colby never admitted to his killing. Olson's family believes he was killed because of his concern with Biowarfare the US conducted in N. Korea. This biowarfare included diseases **spread by ticks and spiders**. And then there's that big **Spider** hanging from Elliot's childhood room.