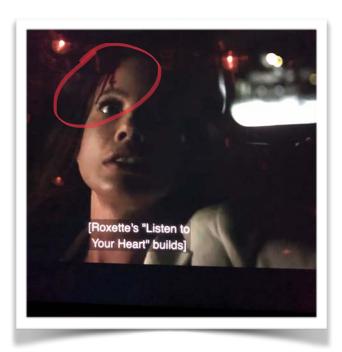

**Elliot's Mosaic Artwork** - Is it similar to the CIA Building? Or the NSA Building? Other ideas anyone?

Joanna Autopsy/JFK Autopsy - In S3E2 Joanna Wellick's head is opened up in a grotesque morgue scene, that is reminiscent of JFK's Autopsy photos.

Also, notice location in the head where she is shot. Others in Mr Robot (such as the cubicle guy at Washington Township) seem to get head wounds in the same location as JFK.

Even Elliot's near-death experience in S4E1 looks a bit like RFK's death fall.