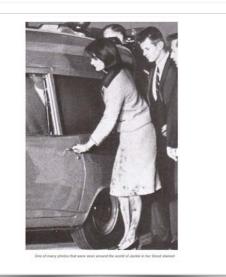

Jackie Kennedy's bloody dress/Darlene's bloody jacket - After Cisco's death, Dom interviews Darlene, and we see a closeup of Darlene's bloody jacket and Dom asks her pointedly: "Wanna take your jacket off, hon?" Darlene answers no. This parallels Jackie Kennedy not changing her blood spattered clothes after JFK was killed.