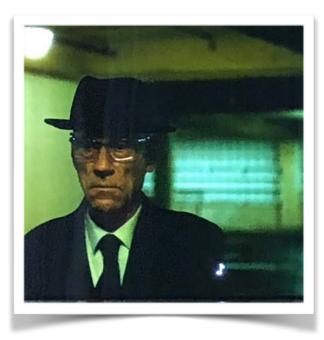

<u>Cement Guy (S2E3)</u> - The Cement Guy that instructs his henchmen to pour concrete down Elliot's throat is a dead ringer for real-life agent Forrest Sorrels. (credit u/xeraph02). Sorrels received the JFK Zapruder videotape and was surreptitiously referenced in the hospital scene in the Mr Robot finale.