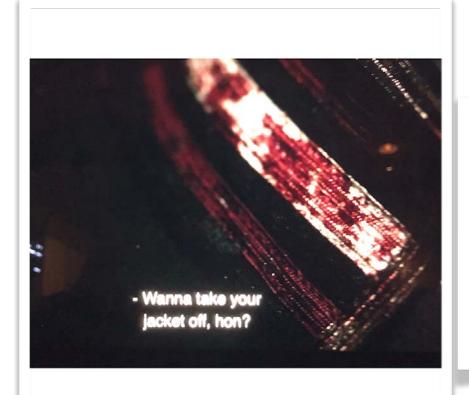

Jackie Kennedy's bloody dress/Darlene's bloody jacket - After Cisco's death, Dom interviews Darlene, and we see a closeup of Darlene's bloody jacket and Dom asks her pointedly: "Wanna take your jacket off, hon?" Darlene answers no. This parallels Jackie Kennedy not changing her blood spattered clothes after JFK was killed.