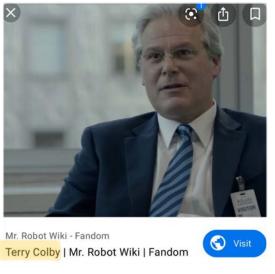

The real-life CIA boss in charge of MKUltra was **William Colby**, who is eerily similar to **Terry Colby**. After a big coverup, the family was given an apology and settlement years later, though Colby never admitted to his killing. Olson's family believes he was killed because of his concern with Biowarfare the US conducted in N. Korea. This biowarfare included diseases **spread by ticks and spiders**. And then there's that big **Spider** hanging from Elliot's childhood room.