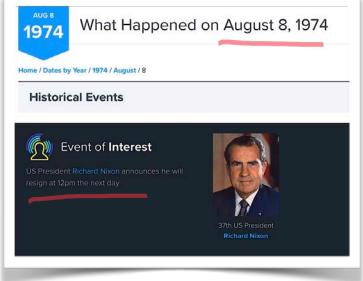

**Nixon-related newsprint on windows at Tyrell's warehouse** - Nixon was expunged from office due his own conspiracy coverup of Watergate. In S2E9 Tyrell shoots Elliot at their hideaway in front of a window covered in newspapers. An extreme close-up of one of the newspapers shows a header that reads "Whittier, Calif, Thurs Aug 8, 1974. This happens to be the exact date **Nixon resigns**, and is the town where Nixon went to school. It is also where the Back to the Future segment of "Enchantment Under the Seas" school scene was filmed. This was watched on TV by young Angela during her mother's pre-funeral. (*Big credit goes to u/aanjheni for this eagle-eye find.*)