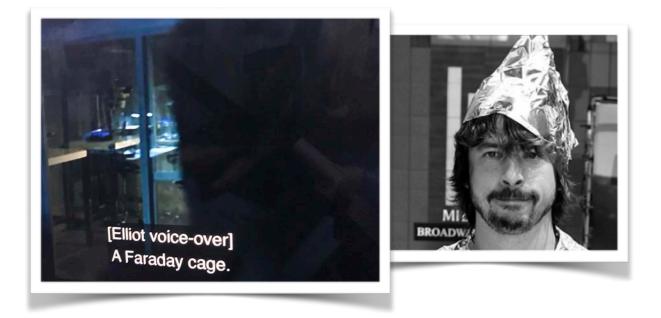

Flat Earth Conspiracies - S4E1 at Angela's apartment, Darlene mourns her death, while attending party-goers openly discuss Flat Earth conspiracies.

White Rose Faraday Cage - In S1E8 Elliot meets White Rose at Blank's Disc Repair and goes into a "Faraday Cage" to block electromagnetic fields. This is what stereotyped tin-foil hat conspiracist dream about....