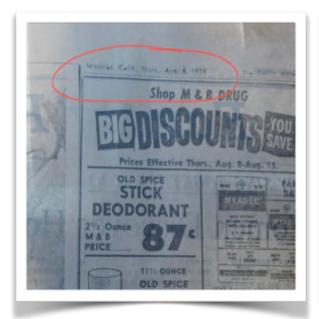

**Nixon-related newsprint on windows at Tyrell's warehouse** - Nixon was expunged from office due his own conspiracy coverup of Watergate. In S2E9 Tyrell shoots Elliot at their hideaway in front of a window covered in newspapers. An extreme close-up of one of the newspapers shows a header that reads "Whittier, Calif, Thurs Aug 8, 1974. This happens to be the exact date **Nixon resigns**, and is the town where Nixon went to school. It is also where the Back to the Future segment of "Enchantment Under the Seas" school scene was filmed. This was watched on TV by young Angela during her mother's pre-funeral. (*Big credit goes to u/aanjheni for this eagle-eye find.*)