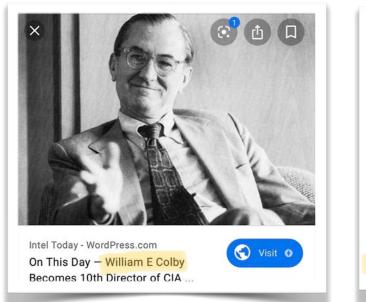

The real-life CIA boss in charge of MKUltra was **William Colby**, who is eerily similar to **Terry Colby**. After a big coverup, the family was given an apology and settlement years later, though Colby never admitted to his killing. Olson's family believes he was killed because of his concern with Biowarfare the US conducted in N. Korea. This biowarfare included diseases **spread by ticks and spiders**. And then there's that big **Spider** hanging from Elliot's childhood room.