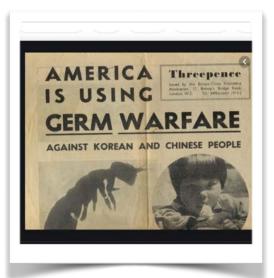

The real-life CIA boss in charge of MKUltra was **William Colby**, who is eerily similar to **Terry Colby**. After a big coverup, the family was given an apology and settlement years later, though Colby never admitted to his killing. Olson's family believes he was killed because of his concern with Biowarfare the US conducted in N. Korea. This biowarfare included diseases **spread by ticks and spiders**. And then there's that big **Spider** hanging from Elliot's childhood room.