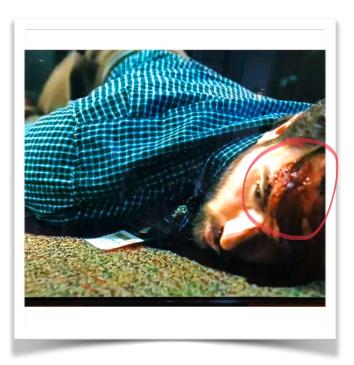

**Elliot's Mosaic Artwork** - Is it similar to the CIA Building? Or the NSA Building? Other ideas anyone?

Joanna Autopsy/JFK Autopsy - In S3E2 Joanna Wellick's head is opened up in a grotesque morgue scene, that is reminiscent of JFK's Autopsy photos.

Also, notice location in the head where she is shot. Others in Mr Robot (such as the cubicle guy at Washington Township) seem to get head wounds in the same location as JFK.

Even Elliot's near-death experience in S4E1 looks a bit like RFK's death fall.