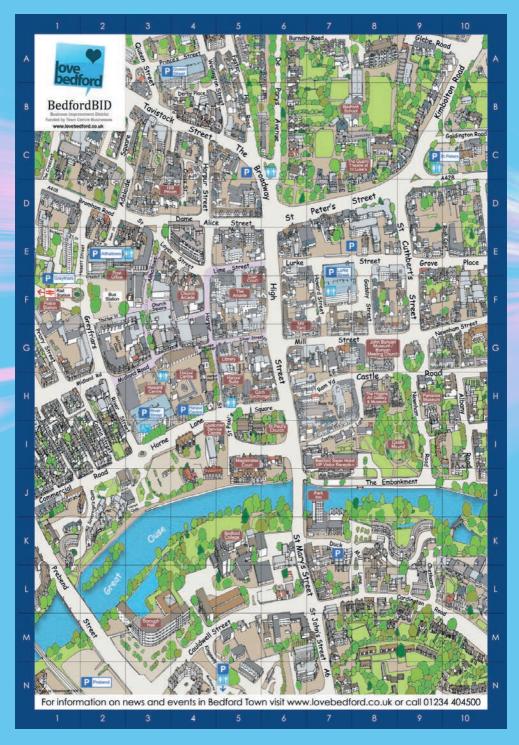

# Christmas. INBEDFORD

Bedford is the historic county town of Bedfordshire. With its pleasant riverside location there are many things to do and see while being ideally located for history, leisure, the arts, culture not to mention the perfect place to do your Christmas shopping.

Today, Bedford is a lively town with plenty of opportunities and a cultural diversity suiting many tastes. At Christmas time, look in the undercover shopping centres and winding back streets for those unique gifts from a range of national retailers to independent businesses. Many of these also accept the

Love Bedford gift vouchers, an ideal gift option for the more tricky recipient! Following a fun day's shopping don't forget to visit our night time venues; you have great choice really with a large range of pubs, restaurants, as well as nightclubs, theatre and comedy nights.

Support your local businesses and help keep the town centre experience alive by visiting Bedford this Christmas!

BedfordBID has taken all reasonable care to ensure that the information contained in this magazine is accurate on the date of publication or last modification. It is possible that the information may be subject to change without notice. BedfordBID cannot accept responsibility for the individual operation of businesses listed. Please see website for information updates provided by businesses.