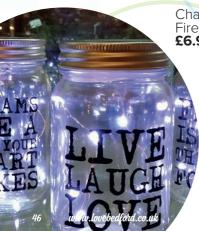

### Christmas comes to Bedford

Markets running every day from Saturday 17<sup>th</sup> December to Christmas Eve so come along & get your presents and essentials

#### Handmade Market

Saturday 10<sup>th</sup> & 17<sup>th</sup> December

#### Saturday 10th December Handmade Market Bedford Christmas Fair

Midland Road, Bedford 10am – 4pm Browse unique and individual gifts, all handmade by local artists, designers and crafters

#### Saturday 17th December Handmade Market Bedford Christmas Fair

Midland Road, Bedford 10am – 4pm

Browse unique and individual gifts, all handmade by local artists, designers and crafters.

#### 18th December Handmade Market Bedford Christmas Fair

Harpur Suite, Harpur Square, Bedford 10am – 4pm

Come in from the cold to browse unique and individual gifts, all handmade by local artists, designers and crafters.