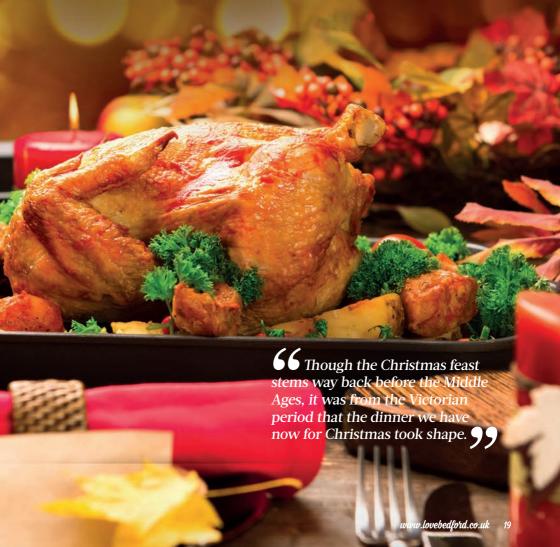

Though the Christmas feast stems way back before the Middle Ages, it was from the Victorian period that the dinner we have now for Christmas took shape. A tradition dating to Tudor times was that mince pies were traditionally made from meat, however during the 19th century there was a significant change to the dish and after gaining large popularity they became the mince pies we know today.