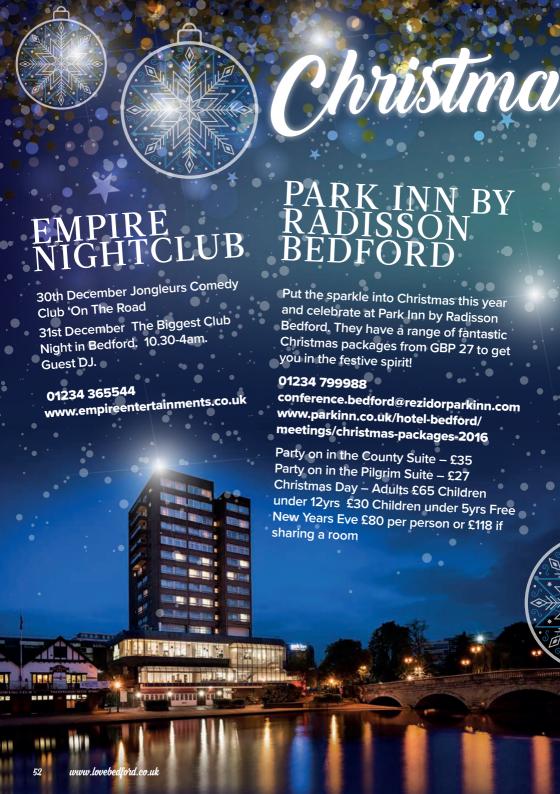

#### **County Suite**

Get in the Christmas spirit in our County Suite! 3 course meal, novelties and a disco. Dinner served at 8pm. Disco until 1am (Sunday will be 12am).

£35.00 per person

#### **Pilgrim Suite**

Party time in our pilgrim suite. 2 course hot buffet, novelties and a disco. Buffet served at 7:30pm Disco until 1am (Sunday will be 12am)

£27 per person

#### **Christmas Day**

We'll take away the stress this Christmas! 3 course buffet lunch. Lunch served from 12pm – 2:30pm

£65 per person – Adults £30 per person – Children under 12yrs Free – Children under 5yrs

Book now via T: +44 (0)1234 799988 or via conference.bedford@rezidorparkinn.com

parkinn.co.uk/hotel-bedford

PEDEODE