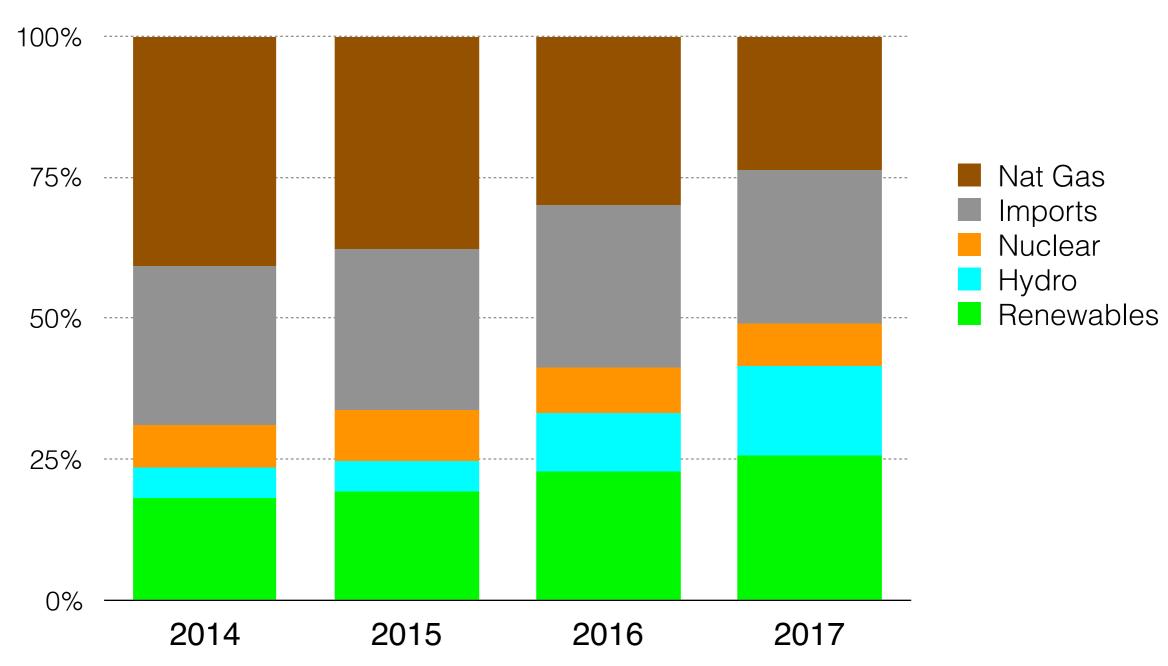

## CAISO YTD Fuel Share Jan-Jun

**Source: CAISO Daily Reports** 

## CAISO YTD Fuel Share Jan-Jun

| Avg MWh/Day | 2014    |       | 2015    |       | 2016    |       | 2017    |       |
|-------------|---------|-------|---------|-------|---------|-------|---------|-------|
|             | Gen     | Share | Gen     | Share | Gen     | Share | Gen     | Share |
| Nat Gas     | 246,649 | 40.8% | 226,378 | 37.7% | 180,150 | 29.9% | 143,173 | 23.9% |
| Import      | 170,389 | 28.2% | 172,698 | 28.7% | 173,514 | 28.8% | 162,609 | 27.2% |
| Renewables  | 108,574 | 17.9% | 115,473 | 19.2% | 136,516 | 22.7% | 152,991 | 25.6% |
| Hydro       | 33,468  | 5.5%  | 32,368  | 5.4%  | 62,543  | 10.4% | 95,128  | 15.9% |
| Nuclear     | 45,927  | 7.6%  | 54,020  | 9.0%  | 49,376  | 8.2%  | 44,131  | 7.4%  |
| Total       | 605,007 |       | 600,937 | -     | 602,099 | -     | 598,032 | -     |

**Source: CAISO Daily Reports**