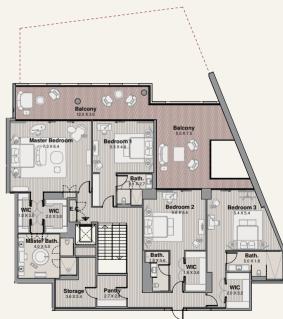

# TYPE 1.A BUILDING 1

GROUND FLOOR

| Suite      | 592 SQM | 6377 SQFT |
|------------|---------|-----------|
| Balcony    | 254 SQM | 2734 SQFT |
| Total Area | 846 SQM | 9112 SQFT |

# TYPE 1.A BUILDING 1