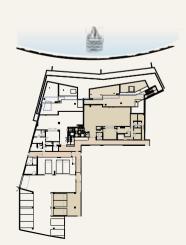

59 SQM | 4949 SQFT |
|------------|---------|-----------|
| Balcony    | 167 SQM | 1799 SQFT |
| Total Area | 626 SQM | 6748 SQFT |







# TYPE 2.B BUILDING 2





# TYPE 3.A BUILDING 3

GROUND FLOOR

| Suite      | 457 SQM | 4927 SQFT |
|------------|---------|-----------|
| Balcony    | 175 SQM | 1885 SQFT |
| Total Area | 632 SQM | 6812 SQFT |







# TYPE 3.A BUILDING 3





### TYPE 3.B BUILDING 3

#### GROUND FLOOR

| Suite      | 446 SQM | 4808 SQFT |
|------------|---------|-----------|
| Balcony    | 185 SQM | 1999 SQFT |
| Total Area | 632 SQM | 6808 SQFT |







### TYPE 3.B BUILDING 3





### TYPE 4.A BLOCK 4

GROUND FLOOR

| Suite      | 588 SQM | 6339 SQFT |
|------------|---------|-----------|
| Balcony    | 287 SQM | 3094 SQFT |
| Total Area | 876 SQM | 9434 SQFT |







### TYPE 4.A BLOCK 4





# TYPE 4.B BUILDING 4

GROUND FLOOR

| Suite      | 489 SQM | 5265 SQFT |
|------------|---------|-----------|
| Balcony    | 257 SQM | 2772 SQFT |
| Total Area | 746 SQM | 8038 SQFT |







### TYPE 4.B BUILDING 4





# TYPE 5.A BUILDING 5

### GROUND FLOOR

| Suite      | 458 SQM | 4935 SQFT |
|------------|---------|-----------|
| Balcony    | 175 SQM | 1889 SQFT |
| Total Area | 634 SQM | 6825 SQFT |







# TYPE 5.A BUILDING 5





### TYPE 5.B BUILDING 5

#### GROUND FLOOR

| Suite      | 446 SQM | 4808 SQFT |
|------------|---------|-----------|
| Balcony    | 185 SQM | 1999 SQFT |
| Total Area | 632 SQM | 6808 SQFT |







# TYPE 5.B BUILDING 5





### TYPE 6.B BUILDING 6

GROUND FLOOR

| Suite      | 467 SQM | 5029 SQFT |
|------------|---------|