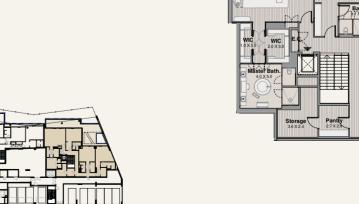

# TYPE 1.A BUILDING 1

GROUND FLOOR

| Suite      | 592 SQM | 6377 SQFT |
|------------|---------|-----------|
| Balcony    | 254 SQM | 2734 SQFT |
| Total Area | 846 SQM | 9112 SQFT |

# TYPE 1.A BUILDING 1