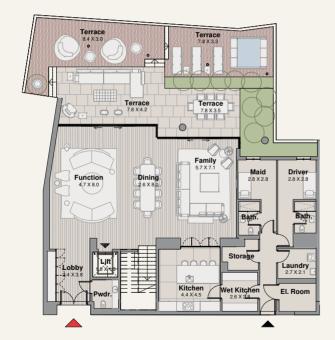

# TYPE 1.A BUILDING 1

GROUND FLOOR

| Suite      | 592 SQM | 6377 SQFT |
|------------|---------|-----------|
| Balcony    | 254 SQM | 2734 SQFT |
| Total Area | 846 SQM | 9112 SQFT |

# TYPE 1.A BUILDING 1