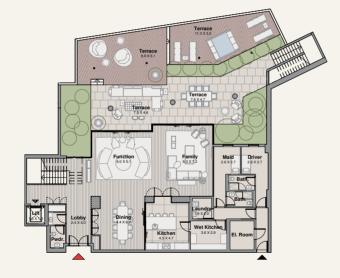

### TYPE 4.A BLOCK 4

GROUND FLOOR

| Suite      | 588 SQM | 6339 SQFT |
|------------|---------|-----------|
| Balcony    | 287 SQM | 3094 SQFT |
| Total Area | 876 SQM | 9434 SQFT |

### TYPE 4.A BLOCK 4