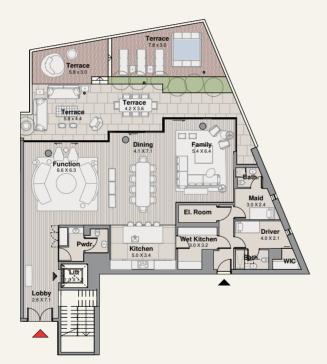

# TYPE 1.A BUILDING 1

GROUND FLOOR

| Suite      | 592 SQM | 6377 SQFT |
|------------|---------|-----------|
| Balcony    | 254 SQM | 2734 SQFT |
| Total Area | 846 SQM | 9112 SQFT |

# TYPE 1.A BUILDING 1