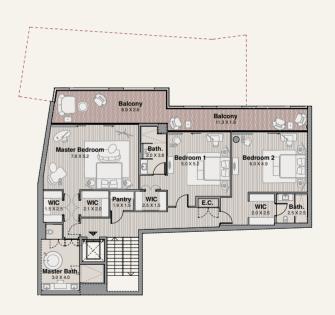

# TYPE 1.A BUILDING 1

GROUND FLOOR

| Suite      | 592 SQM | 6377 SQFT |
|------------|---------|-----------|
| Balcony    | 254 SQM | 2734 SQFT |
| Total Area | 846 SQM | 9112 SQFT |

# TYPE 1.A BUILDING 1