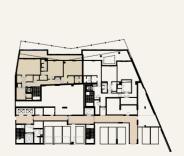

# TYPE 1.A BUILDING 1

GROUND FLOOR

| Suite      | 592 SQM | 6377 SQFT |
|------------|---------|-----------|
| Balcony    | 254 SQM | 2734 SQFT |
| Total Area | 846 SQM | 9112 SQFT |

# TYPE 1.A BUILDING 1