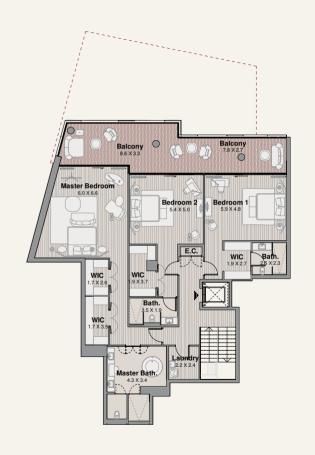

# TYPE 1.A BUILDING 1

GROUND FLOOR

| Suite      | 592 SQM | 6377 SQFT |
|------------|---------|-----------|
| Balcony    | 254 SQM | 2734 SQFT |
| Total Area | 846 SQM | 9112 SQFT |

# TYPE 1.A BUILDING 1