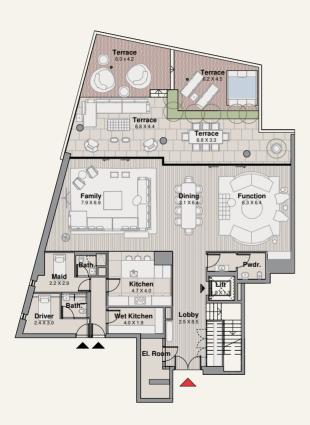

# TYPE 1.A BUILDING 1

GROUND FLOOR

| Suite      | 592 SQM | 6377 SQFT |
|------------|---------|-----------|
| Balcony    | 254 SQM | 2734 SQFT |
| Total Area | 846 SQM | 9112 SQFT |

# TYPE 1.A BUILDING 1