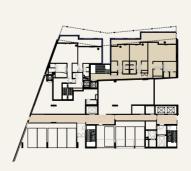

# TYPE 1.A BUILDING 1

GROUND FLOOR

| Suite      | 592 SQM | 6377 SQFT |
|------------|---------|-----------|
| Balcony    | 254 SQM | 2734 SQFT |
| Total Area | 846 SQM | 9112 SQFT |

# TYPE 1.A BUILDING 1