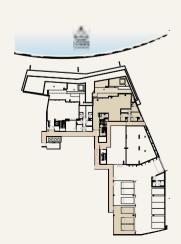

# TYPE 1.A BUILDING 1

GROUND FLOOR

| Suite      | 592 SQM | 6377 SQFT |
|------------|---------|-----------|
| Balcony    | 254 SQM | 2734 SQFT |
| Total Area | 846 SQM | 9112 SQFT |

# TYPE 1.A BUILDING 1