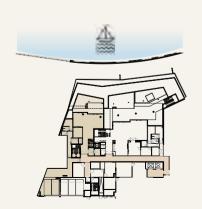

# TYPE 2.A BUILDING 2

GROUND FLOOR

| Suite      | 589 SQM | 6340 SQFT |
|------------|---------|-----------|
| Balcony    | 284 SQM | 3060 SQFT |
| Total Area | 873 SQM | 9400 SQFT |

# TYPE 2.A BUILDING 2