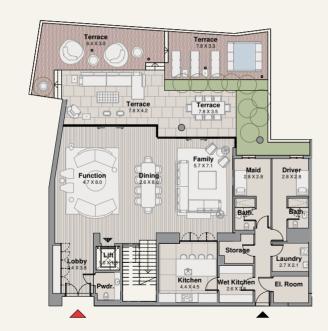

| 6339 SQFT |
|------------|---------|-----------|
| Balcony    | 287 SQM | 3094 SQFT |
| Total Area | 876 SQM | 9434 SQFT |







### TYPE 4.A BLOCK 4





# TYPE 4.B BUILDING 4

GROUND FLOOR

| Suite      | 489 SQM | 5265 SQFT |
|------------|---------|-----------|
| Balcony    | 257 SQM | 2772 SQFT |
| Total Area | 746 SQM | 8038 SQFT |







### TYPE 4.B BUILDING 4





# TYPE 5.A BUILDING 5

### GROUND FLOOR

| Suite      | 458 SQM | 4935 SQFT |
|------------|---------|-----------|
| Balcony    | 175 SQM | 1889 SQFT |
| Total Area | 634 SQM | 6825 SQFT |







# TYPE 5.A BUILDING 5





### TYPE 5.B BUILDING 5

#### GROUND FLOOR

| Suite      | 446 SQM | 4808 SQFT |
|------------|---------|-----------|
| Balcony    | 185 SQM | 1999 SQFT |
| Total Area | 632 SQM | 6808 SQFT |







# TYPE 5.B BUILDING 5





### TYPE 6.B BUILDING 6

GROUND FLOOR

| Suite      | 467 SQM | 5029 SQFT |
|------------|---------|-----------|
| Balcony    | 287 SQM | 3091 SQFT |
| Total Area | 754 SQM | 8120 SQFT |







### TYPE 6.B BUILDING 6





# TYPE 6.B BUILDING 6

GROUND FLOOR

| Suite      | 333 SQM | 3586 SQFT |
|------------|---------|-----------|
| Balcony    | 93 SQM  | 1003 SQFT |
| Total Area | 426 SQM | 4589 SQFT |







# TYPE 6.B BUILDING 6