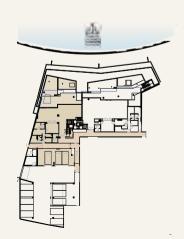

# TYPE 1.A BUILDING 1

GROUND FLOOR

| Suite      | 592 SQM | 6377 SQFT |
|------------|---------|-----------|
| Balcony    | 254 SQM | 2734 SQFT |
| Total Area | 846 SQM | 9112 SQFT |

# TYPE 1.A BUILDING 1