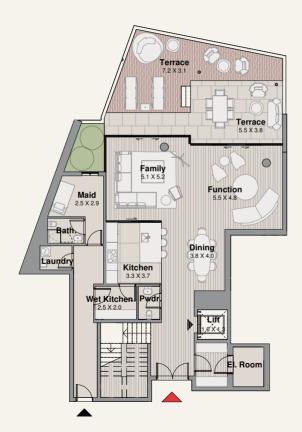

# TYPE 1.A BUILDING 1

GROUND FLOOR

| Suite      | 592 SQM | 6377 SQFT |
|------------|---------|-----------|
| Balcony    | 254 SQM | 2734 SQFT |
| Total Area | 846 SQM | 9112 SQFT |

# TYPE 1.A BUILDING 1