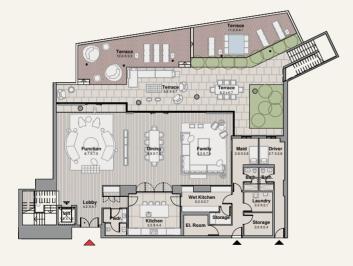

# TYPE 1.A BUILDING 1

GROUND FLOOR

| Suite      | 592 SQM | 6377 SQFT |
|------------|---------|-----------|
| Balcony    | 254 SQM | 2734 SQFT |
| Total Area | 846 SQM | 9112 SQFT |

# TYPE 1.A BUILDING 1