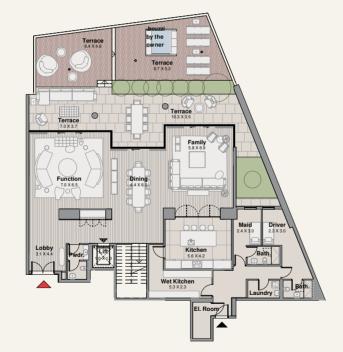

# TYPE 1.A BUILDING 1

GROUND FLOOR

| Suite      | 592 SQM | 6377 SQFT |
|------------|---------|-----------|
| Balcony    | 254 SQM | 2734 SQFT |
| Total Area | 846 SQM | 9112 SQFT |

# TYPE 1.A BUILDING 1