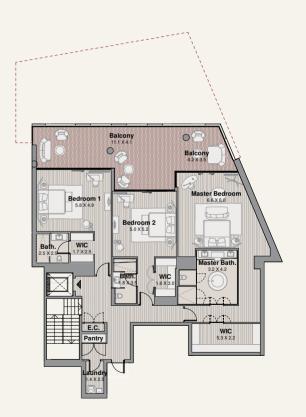

### TYPE 1.B BUILDING 1

GROUND FLOOR

| Suite      | 448 SQM | 4822 SQFT |
|------------|---------|-----------|
| Balcony    | 212 SQM | 2285 SQFT |
| Total Area | 660 SQM | 7108 SQFT |

### TYPE 1.B BUILDING 1