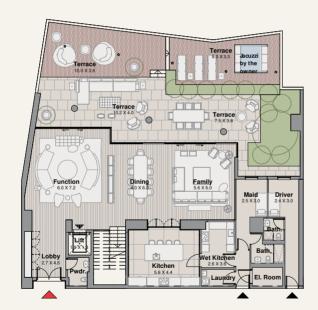

# TYPE 1.A BUILDING 1

GROUND FLOOR

| Suite      | 592 SQM | 6377 SQFT |
|------------|---------|-----------|
| Balcony    | 254 SQM | 2734 SQFT |
| Total Area | 846 SQM | 9112 SQFT |

# TYPE 1.A BUILDING 1