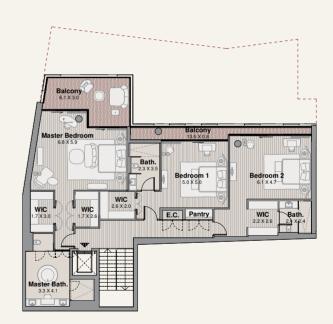

# TYPE 1.A BUILDING 1

GROUND FLOOR

| Suite      | 592 SQM | 6377 SQFT |
|------------|---------|-----------|
| Balcony    | 254 SQM | 2734 SQFT |
| Total Area | 846 SQM | 9112 SQFT |

# TYPE 1.A BUILDING 1