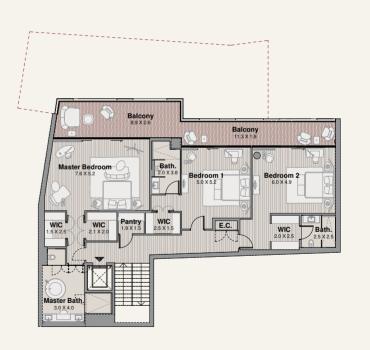

# TYPE 2.A BUILDING 2

GROUND FLOOR

| Suite      | 589 SQM | 6340 SQFT |
|------------|---------|-----------|
| Balcony    | 284 SQM | 3060 SQFT |
| Total Area | 873 SQM | 9400 SQFT |

# TYPE 2.A BUILDING 2