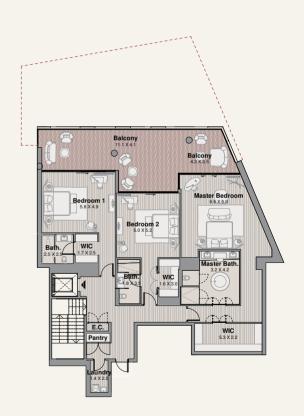

# TYPE 1.A BUILDING 1

GROUND FLOOR

| Suite      | 592 SQM | 6377 SQFT |
|------------|---------|-----------|
| Balcony    | 254 SQM | 2734 SQFT |
| Total Area | 846 SQM | 9112 SQFT |

# TYPE 1.A BUILDING 1