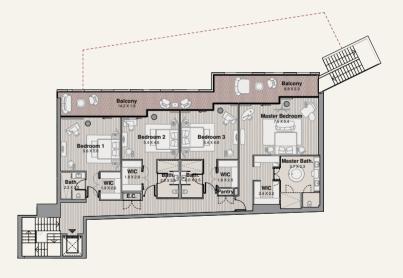

### TYPE 1.B BUILDING 1

GROUND FLOOR

| Suite      | 448 SQM | 4822 SQFT |
|------------|---------|-----------|
| Balcony    | 212 SQM | 2285 SQFT |
| Total Area | 660 SQM | 7108 SQFT |

### TYPE 1.B BUILDING 1