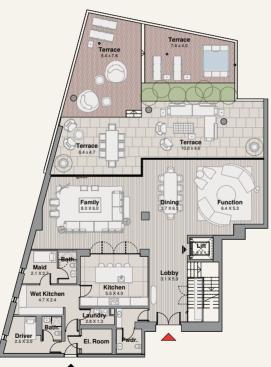

### TYPE 1.B BUILDING 1

GROUND FLOOR

| Suite      | 448 SQM | 4822 SQFT |
|------------|---------|-----------|
| Balcony    | 212 SQM | 2285 SQFT |
| Total Area | 660 SQM | 7108 SQFT |

### TYPE 1.B BUILDING 1