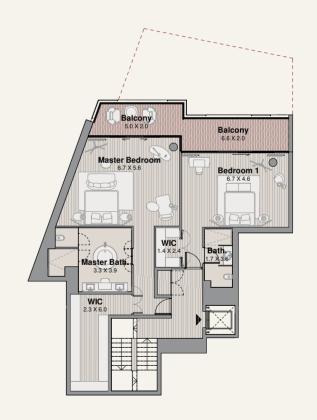

# TYPE 1.A BUILDING 1

GROUND FLOOR

| Suite      | 592 SQM | 6377 SQFT |
|------------|---------|-----------|
| Balcony    | 254 SQM | 2734 SQFT |
| Total Area | 846 SQM | 9112 SQFT |

# TYPE 1.A BUILDING 1