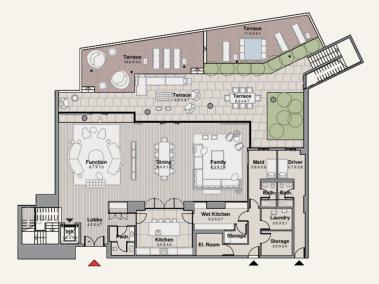

# TYPE 1.A BUILDING 1

GROUND FLOOR

| Suite      | 592 SQM | 6377 SQFT |
|------------|---------|-----------|
| Balcony    | 254 SQM | 2734 SQFT |
| Total Area | 846 SQM | 9112 SQFT |

# TYPE 1.A BUILDING 1