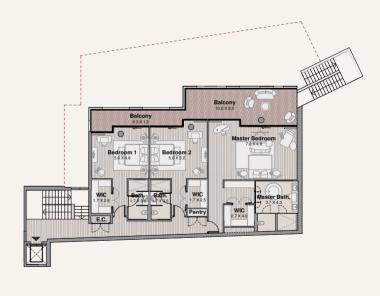

### TYPE 4.A BLOCK 4

GROUND FLOOR

| Suite      | 588 SQM | 6339 SQFT |
|------------|---------|-----------|
| Balcony    | 287 SQM | 3094 SQFT |
| Total Area | 876 SQM | 9434 SQFT |

### TYPE 4.A BLOCK 4