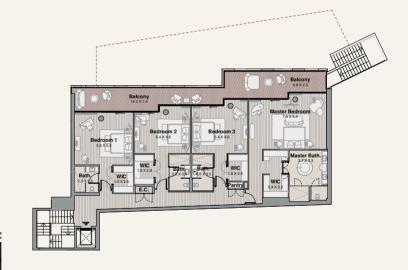

# TYPE 1.A BUILDING 1

GROUND FLOOR

| Suite      | 592 SQM | 6377 SQFT |
|------------|---------|-----------|
| Balcony    | 254 SQM | 2734 SQFT |
| Total Area | 846 SQM | 9112 SQFT |

# TYPE 1.A BUILDING 1