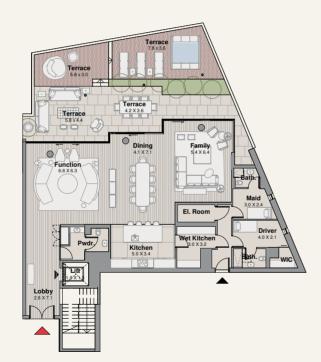

# TYPE 1.A BUILDING 1

GROUND FLOOR

| Suite      | 592 SQM | 6377 SQFT |
|------------|---------|-----------|
| Balcony    | 254 SQM | 2734 SQFT |
| Total Area | 846 SQM | 9112 SQFT |

# TYPE 1.A BUILDING 1