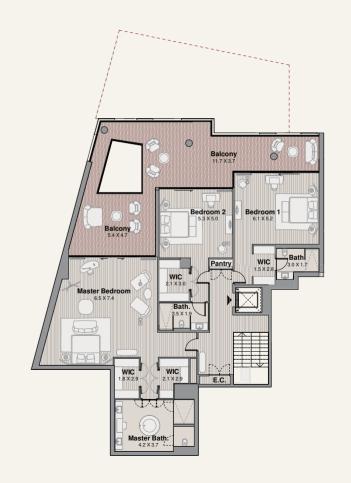

# TYPE 2.A BUILDING 2

GROUND FLOOR

| Suite      | 589 SQM | 6340 SQFT |
|------------|---------|-----------|
| Balcony    | 284 SQM | 3060 SQFT |
| Total Area | 873 SQM | 9400 SQFT |

# TYPE 2.A BUILDING 2