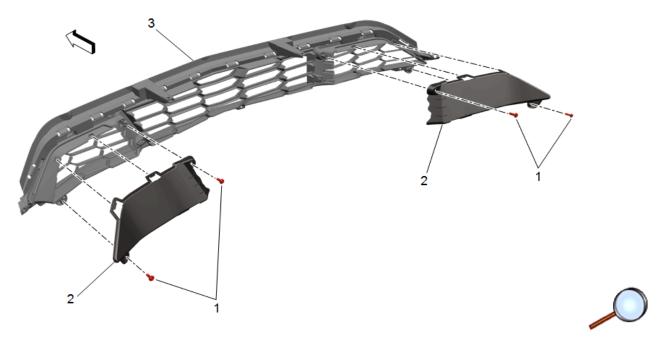

- 1. Position the outboard aero lower deflectors (2) to the lower grille (3) engaging the retainers and install the screws (1).
- 2. Install the accessory lower grille (3) to the front bumper fascia. Refer to <u>Front Lower Grille Replacement</u> in Vehicle Service Manual.
- 3. Install the front bumper fascia energy absorber. Refer to <u>Front Bumper Energy Absorber Replacement</u> in Vehicle Service Manual.