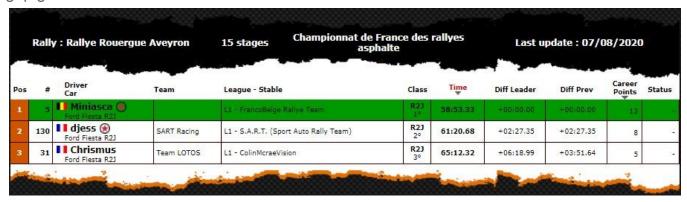

| Class    | Time     | Diff Leader | Diff Prev | Career<br>Points | Status |
| 1   | 2619 | Chato Clio R3T         |      | L1 - RBR Argentina                    | R3<br>1° | 60:03.58 | +00:00.00   | +00:00.00 | 13               | -      |
| 2   | 262  | ■ Fufu26  Clio R3T     |      | L1 - S.A.R.T. (Sport Auto Rally Team) | R3<br>3° | 62:44.22 | +02:40.64   | +02:40.64 | 8                | 0      |
| 3   | 23   | ■ Bretal      Clio R3T |      | L1 - PRO RALLY TEAM                   | R3<br>4° | 70:19.34 | +10:15.76   | +07:35.12 | 5                |        |

### Junior Championship

A battle during all Leg1 between **Miniasca** and **djess** animated the Junior championship as **Chrismus** got mechanicals issues and distanced, **djess** got trouble and lost 40s and let the gap grow.



### Championships Results

(CFR, Michelin, Clio Trophy, Junior)

|   | #    | Driver        | Actual Team                       | Actual Stable                                           | Rally<br>1 | Rally<br>2 | Rally<br>3 | Rally<br>4 | Rally<br>5 | Career | RallyeS |
|---|------|---------------|-----------------------------------|---------------------------------------------------------|------------|------------|------------|------------|------------|--------|---------|
| 1 | 1    | III Juhopack  | Braus Catalonia Team              | L1 - Junior Team Catalonia                              | 15         | 15         | 20         | 20         | 20         | 90     | 19      |
| 2 | 1997 | = rauldetramo | M-Sport                           | L1 - PRO RALLY TEAM