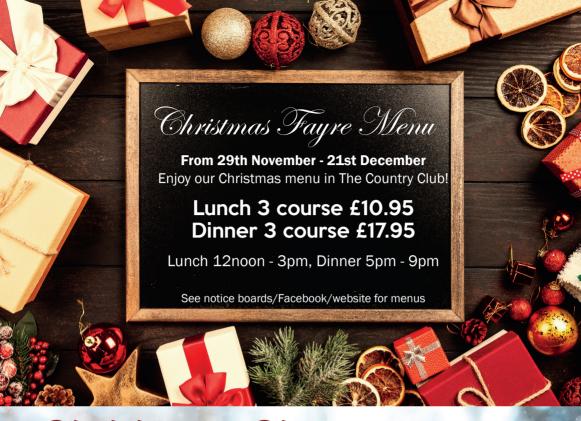

### **December Entertainment**

| Date           | Day                   | Event                                    | Time                                                          |
|----------------|-----------------------|------------------------------------------|---------------------------------------------------------------|
| 1st            | Sunday                | Fur & Feather Bingo - 1                  | From 7pm                                                      |
| 5th            | Thursday              | Knit & Natter                            | 2pm - 4pm                                                     |
| 6th            | Friday                | Live Entertainment                       | From 9pm                                                      |
| 7th            | Saturday              | Live Entertainment                       | From 9pm                                                      |
| 8th            | Sunday                | Fur & Feather Bingo - 2                  | From 7pm                                                      |
| <b>11</b> th   | Wednesday             | Auction                                  | From 7pm                                                      |
| 12th           | Thursday              | Knit & Natter                            | 2pm - 4pm                                                     |
| 13th           | Friday                | Live Entertainment                       | From 9pm                                                      |
| 14th           | Saturday              | Live Entertainment                       | From 9pm                                                      |
| 15th           | Sunday                | Fur & Feather Bingo - 3                  | From 7pm                                                      |
| 18th           | Wednesday             | Fur & Feather Collection                 | From 1pm                                                      |
| 19th           | Thursday              | Knit & Natter                            | 2pm - 4pm                                                     |
| 20th           | Friday                | Mad Friday - Live Entertainment          | From 9pm                                                      |
| 21st           | Saturday              | Christmas Cabaret Show                   | From 9pm                                                      |
| 21st           | Saturday              | Christmas Fayre Menu Ends                | <b>Luncheon</b><br>12noon - 3pm<br><b>Dinner</b><br>5pm - 9pm |
| 25th           | Wednesday             | <b>Christmas Day Meal</b><br>Ticket Only | 1pm                                                           |
| 26th           | Thursday              | Boxing Day Drinks at Guy's Bar           | 12pm - 8pm                                                    |
| 27th           | Friday                | Live Entertainment                       | From 9pm                                                      |
| 28th -<br>31st | Saturday -<br>Tuesday | New Year's Eve Package                   | Ticket Only<br>Over 18's Only                                 |