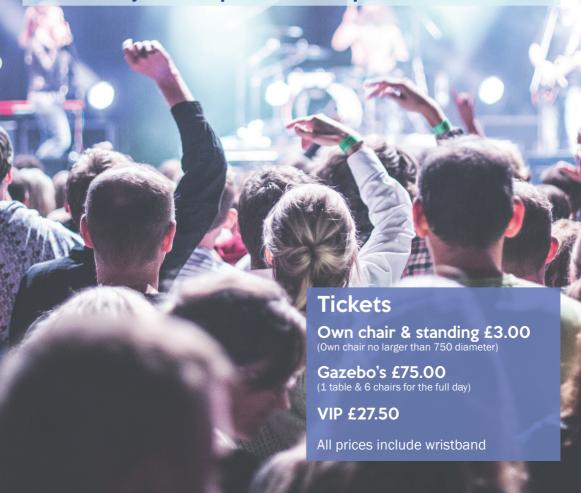

### Fancy experiencing Patfest VIP?

### **VIP Tickets Include:**

- VIP card & lanyard
- Private terrace access with lakeside view
- Waited table service all day
- Buffet
- Drink on arrival

Only 30 VIP Tickets Available

# PATFEST TRIBUTE

### Saturday 27th July

Live singing sensations performing throughout the day. All your favourite music from the 60s, 70s, 80s, 90s, 00s and now. Suitable for all the family!

Entry from 1pm. Music 3pm until late.