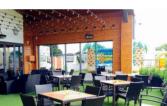

### Events 2019

Guy's Café Bar and Restaurant serves breakfast, lunch, dinner and a superb Sunday carvery using only the freshest local produce. Whether it is a light lunch or a celebration meal, we have got it covered. The full menu is available to view on our website.

July Bur

www.patrington-haven.co.uk/bar-and-restaurant