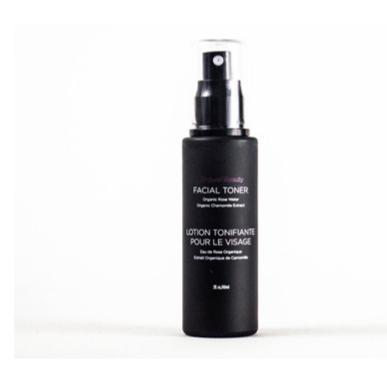

### Facial Toner

Item#: EB1004

Organic Rose Water | Organic Chamomile Extract

Size: 2FL. OZ.

#### **Active Ingredients:**

100% Organic Rose Water: This is crucial to not add ANY CHEMICALS they will completely counteract the benefits of the water. Anti-inflammatory, helps to fight irritated and acne prone skin, compliments a cleanser by removing oil and dirt accumulated in clogged pores. Will help combat all types of skin-oily, dry, and combination, acne prone, and extremely dry skin. Maintains SKIN's PH and controls excess oil. Hydrates without clogging pores, can be used over makeup as a Setting Spray.

**Organic Chamomile Extract:** Helps fade spots, eliminate acne scars and fight breakouts due to its anti-inflammatory and antiseptic properties. Chamomile is a powerhouse of antioxidants and protects the skin from free-radical damage.

- Hydrates and refreshes the skin. Gives a supple and dewy appearance to skin.
- Revitalizes skin giving a younger overall appearance.
- Makes pores look smaller and improves the texture of the skin.
- Naturally balances skin's pH.
- Cools, invigorates, and energizes skin.
- Cleanses oil from your lashes.
- Allows for make-up to go on smoother, and last longer.