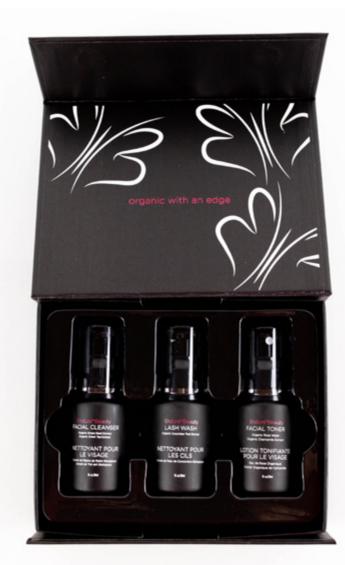

## Purify, Restore & Glow Skincare System

Item#: EB1001

Includes:

#### **Facial Cleanser**

Organic Grape Seed Extract | Organic Green Tea Extract

Size: 1FL. OZ.

#### Lash Wash

Organic Cucumber Peel Extract

Size: 1FL. OZ.

#### **Facial Toner**

Organic Rose Water | Organic Chamomile Extract

Size: 1FL. OZ.

- Hydrates and refreshes the skin. Gives a supple and dewy appearance to skin.
- Revitalizes skin giving a younger overall appearance.
- Makes pores look smaller and improves the texture of the skin.
- Naturally balances skin's pH.
- Cools, invigorates, and energizes skin.
- Cleanses oil from your lashes.
- Allows for make-up to go on smoother, and last longer.