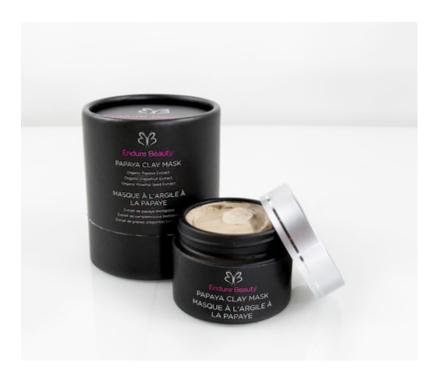

## Papaya Clay Mask

#### Item#: EB1011

Organic Papaya Extract | Organic Grapefruit Extract | Organic Rosehip Seed Extract Size: 50ML/1.69FL. OZ.

- Hydrates and nourishes the skin by locking in moisture relieving extremely dry skin
- Revitalizes and brightens the complexion improving the tone and texture of the skin.
- Anti-inflammatory properties reducing puffiness and inflammation.
- Superior Antioxidants, Antimicrobial Properties, and Vitamins, smoothing the appearance of fine lines, providing firmer looking skin, and reducing the frequency of acne.
- Aids in the fighting of free radicals occurring from UV damage and environmental stimuli.