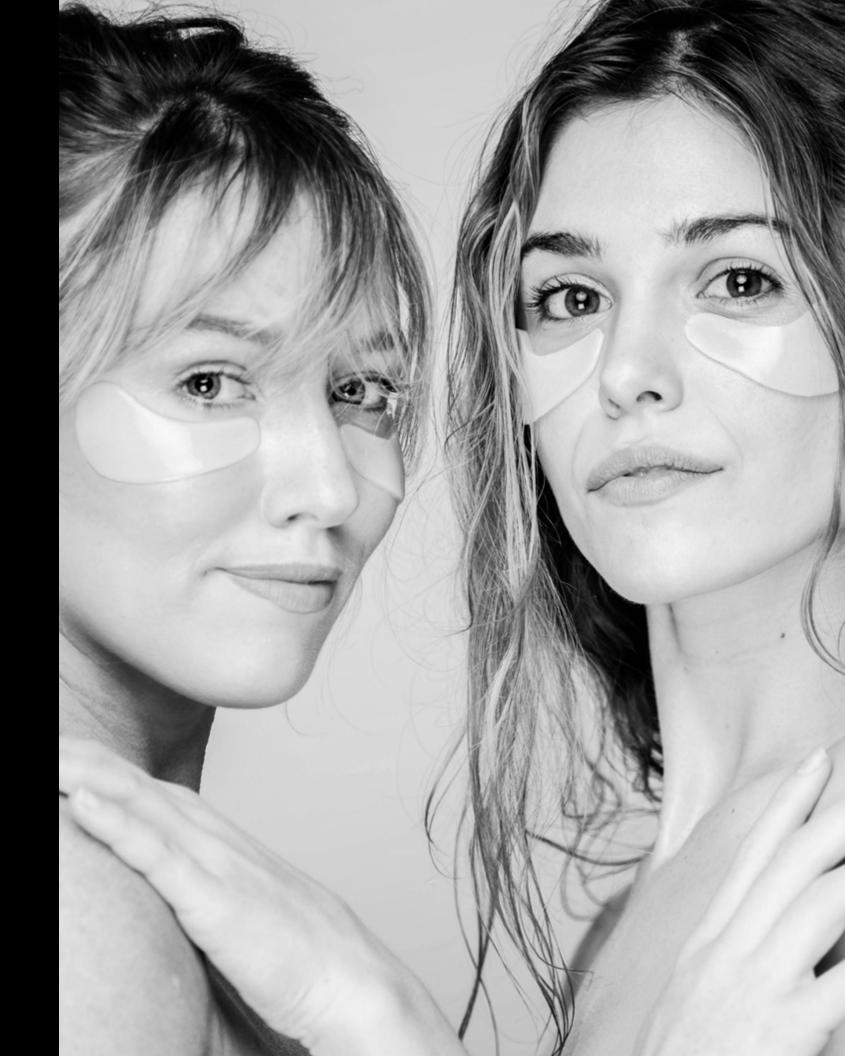

## Endure<sup>™</sup> Under Eye Therapy Gel Pads

The Endure™ Under Eye Therapy Gel Pads are the first ever dual-purpose pads that can be used for an at home luxury treatment or an upgrade to a lash service! The encapsulated collagen delivered formulas won't leak into the eye and are tactile so you can multi-task around your home or provide a luxury upgrade to any lash service.

The gel pads are available in four different formulas that are formulated to target specific under eye problems like puffiness, inflammation, dehydration, and weariness.