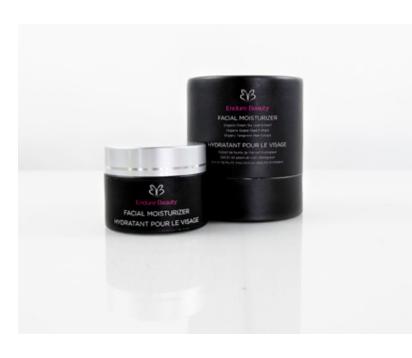

### Facial Moisturizer

Item#: EB1008

Organic Green Tea Leaf Extract | Organic Grape Seed Extract | Organic Tangerine Peel Extract

Size: 50ML/1.69FL. OZ.

#### **Active Ingredients:**

**Organic Green Tea Extract:** Powerful antioxidant called EGCG that fights DNA damage from UV Rays! Also, acts as a powerful antibacterial to help combat acne and unclog pores. Polyphenols called Catechins that reduce redness, irritation, and swelling. Chocked full of Vitamin B2, and Vitamin E, caffeine and tannins to depuff and brighten the skin!

Lactobacillus Ferment: Skin conditioning and natural probiotic preservative. Probiotics and ferments are very big in cosmetics right now.

**Grape Seed Extract:** Naturally contain compounds called (OPC) oligomeric proanthocyanidin complex, which help to BLOCK enzymes that could hurt the structure and the collagen and elastin. Excellent anti-inflammatory, antibacterial, and antifungal properties.

**Tangerine Peel Extract:** (Cytophylatic) Stimulates regeneration of cells, also used for the treatment of burns. Anti-collagenase, and anti-elastase...helps prevent the breakdown of collagen and elastin.

Eucalyptus Globulus: antioxidant, protection from UV Rays, antibacterial, anti-fungal, anti-inflammatory.

Hyaluronic Acid: Promotes Healthier and more Supple Skin by alleviating dry skin and reducing the appearance of fine lines.

#### Full Benefits:

- Antioxidant rich and anti-inflammatory properties.
- Visibly improve the appearance of enlarged pores, uneven skin tone, fine lines, dullness, and a weakened skin surface.
- Protects the skin by means of bacterial interference, which lessens inflammation and acne prone skin, by means of fostering good bacteria and eliminating bad bacteria.
- Helps fight free radicals and damage from UV radiation.
- Nutrient rich vitamins which penetrate deep within the dermis giving the appearance of firmer more toned skin.