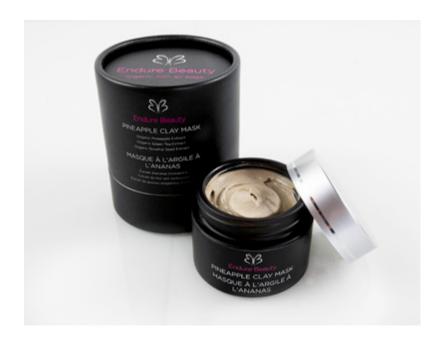

## Pineapple Clay Mask

#### Item#: EB1010

Size: 50ML/1.69FL. OZ.

Organic Pineapple Extract | Organic Green Tea Extract | Organic Rosehip Seed Extract

#### **Full Benefits:**

- Hydrates and nourishes the skin by locking in moisture relieving extremely dry skin.
- Revitalizes and brightens the complexion improving the tone and texture of the skin.
- Anti-inflammatory properties reducing puffiness and inflammation.
- Superior Antioxidants, Antimicrobial Properties, and Vitamins, smoothing the appearance of fine lines, providing firmer looking skin, and reducing the frequency of acne.