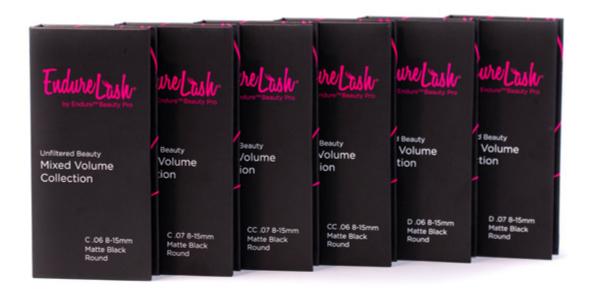

### Mixed Volume Collection

#### Includes:

- 16 rows of lashes with round shape to allow a more natural look
- Foiled light pink backdrop rows of lashes for ease on the lash artist eyes
- Magnetic box packaging allows for neat organization and storage

#### Diameters, Curls, and Lengths:

- .06 diameter/C curl/8-15mm length (Item#: EL1008P)
- .06 diameter/CC curl/8-15mm length (Item#: EL10015P)
- .06 diameter/D curl/8-15mm length (Item#: EL10017P)
- .07 diameter/C curl/8-15mm length (Item#: EL10014P)
- .07 diameter/ CC curl/8-15mm length (Item#: EL10016P)
- .07 diameter/D curl/8-15mm length (Item#: EL10018P)