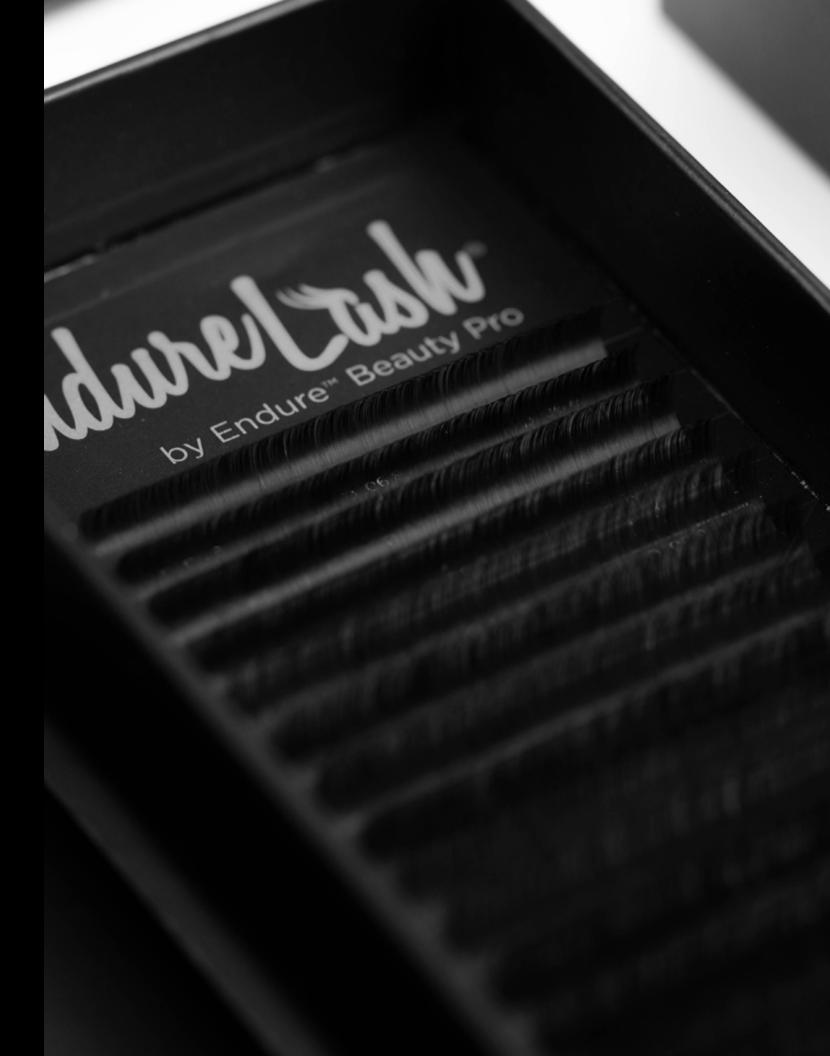

## Professional Lash Trays

The Unfiltered Beauty Collection maps out the trays according to personal style and lash artist desires when it comes to ease of use during the lash appointments.

The design of the trays includes a mixed collection of both volume lashes and classic lashes. We chose the most popular diameters, lengths, and curl, with a nice matte black finish for this first collection of 12 different trays, six trays per collection with lengths ranging from 8-15mm, three curl selections-C, CC, and D, and diameters ranging from .06/.07/.12/.15.

These lashes provide a full, fluffy, and natural look for the woman on the go. The finish of the lashes allows for your eyes to radiate beauty. We've done our research and designed what we know the lash world will LOVE!