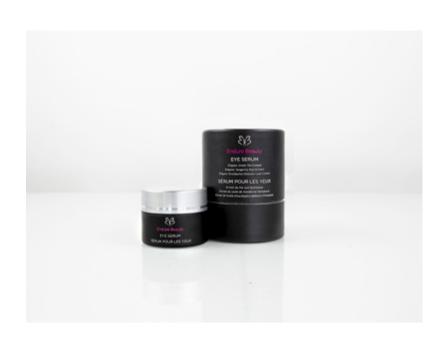

### Eye Serum

Item#: EB1009

Organic Green Tea Extract | Organic Tangerine Peel Extract | Organic Eucalyptus Globulus Leaf Extract

Size: 15ML/0.50FL. OZ.

#### **Active Ingredients:**

Organic Green Tea Extract: Powerful antioxidant called EGCG that fights DNA damage from UV Rays! Also, acts as a powerful antibacterial to help combat acne and unclog pores. Polyphenols called Catechins that reduce redness, irritation, and swelling. Chocked full of Vitamin B2, and Vitamin E, caffeine and tannins to depuff and brighten the skin!

**Organic Tangerine Peel Extract:** (Cytophylatic) Stimulates regeneration of cells, also used for the treatment of burns. Anti-collagenase, and anti-elastase...helps prevent the breakdown of collagen and elastin.

**Grape Seed Extract:** Naturally contain compounds called (OPC) oligomeric proanthocyanidin complex, which help to BLOCK enzymes that could hurt the structure and the collagen and elastin. Excellent anti-inflammatory, antibacterial, and antifungal properties.

Lactobacillus Ferment: Skin conditioning and natural probiotic preservative. Probiotics and ferments are very big in cosmetics right now.

Eucalyptus Globulus: antioxidant, protection from UV Rays, antibacterial, anti-fungal, anti-inflammatory.

Hyaluronic Acid: Promotes Healthier and more Supple Skin by alleviating dry skin and reducing the appearance of fine lines.

- Antioxidant rich and anti-inflammatory properties.
- Visibly improve the appearance of dark circles, fine lines, dullness, and a weakened skin surface around the eyes.
- Helps to retain moisture and hydrate cells that are typically hard to reach. Offers extreme penetration deep within the skin.
- Protects the skin by means of bacterial interference, which lessens inflammation and acne prone skin, by means of fostering good bacteria and eliminating bad bacteria.
- Nutrient rich vitamins which penetrate deep within the dermis giving the appearance of firmer more toned skin.