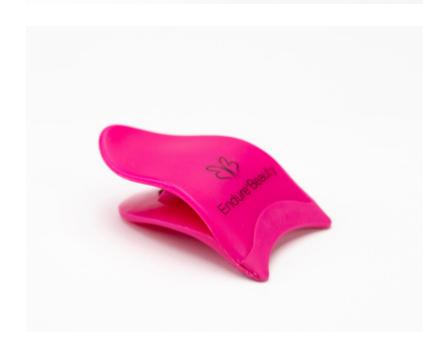

### Lash Placement Tool

Lash Application Tool is the perfect lash band accessory. The molded thong design makes for easy grip, alignment and seamless application of lash bands.

### Lash Placement Tool

Size: 2.36" x 1.38" x 0.87"

Made of plastic material, this tool is the perfect lash band accessory. The molded thong design makes for easy grip, alignment and seamless application of lash bands.