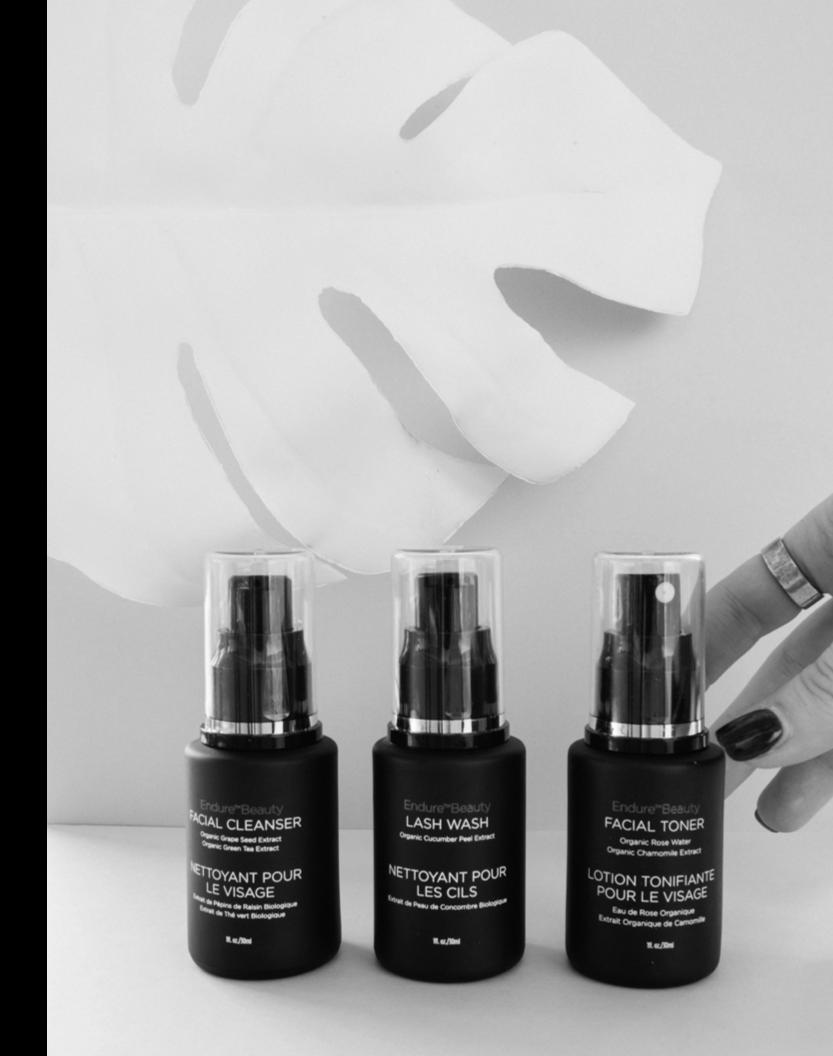

### Facial Cleanser

Item#: EB1002

Organic Grape Seed Extract | Organic Green Tea Extract

Size: 2FL, OZ,

### Lash Wash

Item#: EB1003

Organic Cucumber Peel Extract

Size: 2FL. OZ.

### Facial Toner

Item#: EB1004

Organic Rose Water | Organic Chamomile Extract

Size: 2FL. OZ.