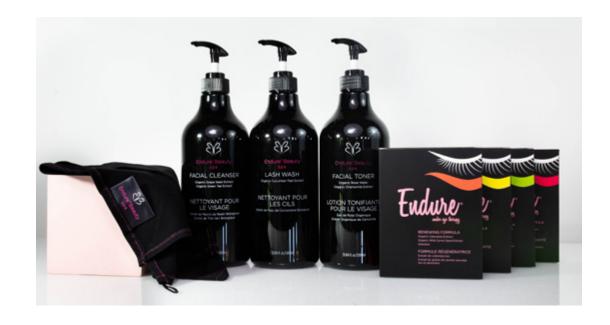

## Endure<sup>™</sup> Beauty Organic Skincare

Endure Beauty Organic skincare is cruelty free and one of its kind. Each product is specifically formulated without the use of harsh chemicals, parabens or alcohol, so you get the full benefits of all the organic ingredients. The skincare line works for all skin types, especially for those with sensitive skin or anyone suffering with skin related chronic illnesses like Lupus or Eczema. The facial cleanser, lash wash, facial toner comes in two sizes: 2oz Individual bottles or the Skincare System that includes a 1oz bottle of each and is great for travel.

## Kits & Collections

Custom designed kits, each carefully curated to give wholesale accounts the opportunity to indulge in a variety of our line of skincare products and beauty tools.