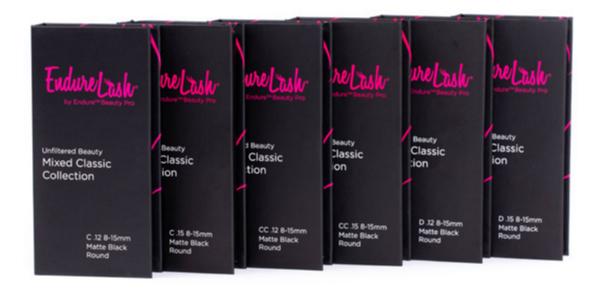

### Mixed Classic Collection

#### Includes:

- 16 rows of lashes with round shape to allow a more natural look
- Foiled light pink backdrop rows of lashes for ease on the lash artist eyes
- Magnetic box packaging allows for neat organization and storage

#### Diameters, Curls, and Lengths:

- .12 diameter/C curl/8-15mm length (Item#: EL1009P)
- .12 diameter/CC curl/8-15mm length (Item#: EL10011P)
- .12 diameter/D curl/8-15mm length (Item#: EL10013P)
- .15 diameter/C curl/8-15mm length (Item#: EL1007P)
- .15 diameter/ CC curl/8-15mm length (Item#: EL10010P)
- .15 diameter/D curl/8-15mm length (Item#: EL10012P)