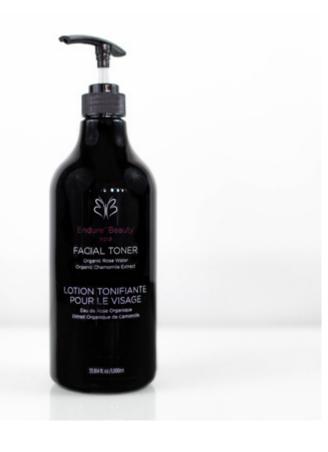

### Facial Toner

Item#: EB10010P

Organic Rose Water | Organic Chamomile Extract

Size: 1,000ML

- Hydrates and refreshes the skin. Gives a supple and dewy appearance to skin.
- Revitalizes skin giving a younger overall appearance.
- Makes pores look smaller and improves the texture of the skin.
- Naturally balances skin's pH.
- Cools, invigorates and energizes skin.
- Cleanses oil from your lashes.
- Allows for make-up to go on smoother and last longer.