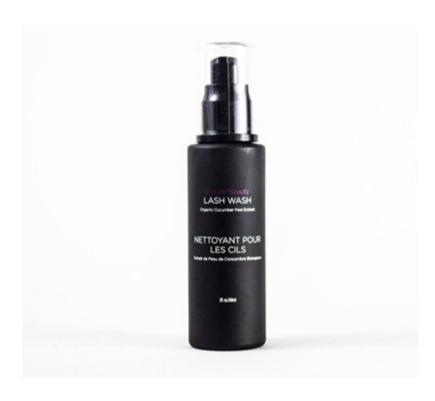

### Lash Wash

Item#: EB1003

Organic Cucumber Peel Extract

Size: 2FL. OZ.

#### **Active Ingredients:**

Organic Cucumber Peel Extract: Powerful antioxidant, astringent, deep cleans impurities, and conditions...NO Harsh Chemicals for burning or stinging the eyes, very gentle on the delicate skin surrounding the eye area.

#### **Full Benefits:**

- Effectively removes oil and dirt build-up on lashes, lid margins, and under-eye area.
- Nourishes and Revitalizes the lashes and delicate skin around the eyes.
- Tones and tightens under-eye area.
- Refreshes lid margins and skin around the eyes leaving your skin looking and feeling revitalized, clean, and energized.