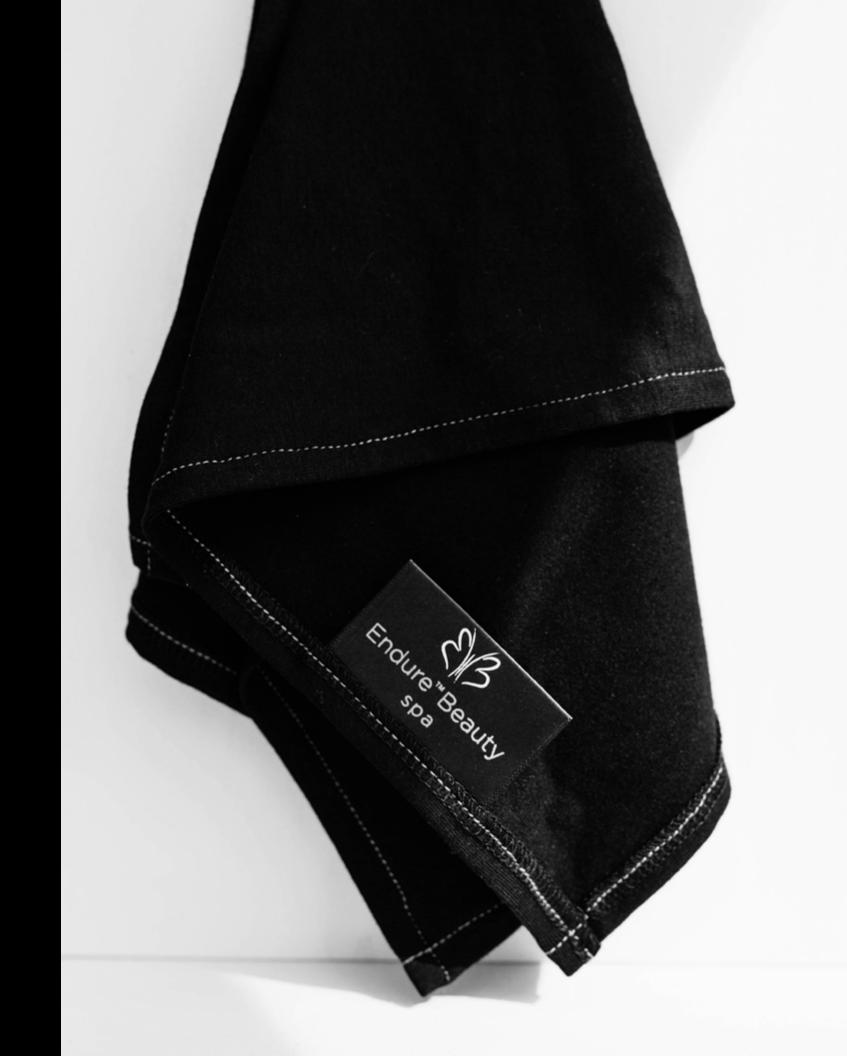

## Endure<sup>™</sup> Beauty Spa Wrap

Made with Organic Bamboo, the Endure<sup>™</sup> Beauty Organic Spa Wrap won't snag natural lashes or lash extensions. Gentle on skin that is sensitive, had a recent aggressive laser or peel during their facial.

## Spa Wrap

Item#: EB10011P

Size: 22"X9"

Made with Organic Bamboo, the Endure™ Beauty Organic Spa Wrap is designed to cover the circumference of the face and can be used as a product removal tool while giving facials. The wrap won't snag natural lashes or lash extensions and is gentle on skin that is sensitive, had a recent aggressive laser or peel during their facial.