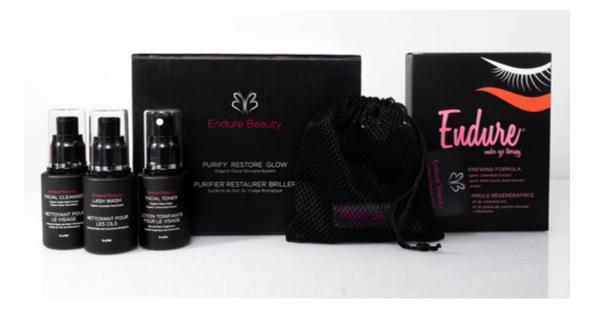

## Purify, Restore & Glow Skincare System

Item#: EB1001

Includes:

#### **Facial Cleanser**

Organic Grape Seed Extract | Organic Green Tea Extract

Size: 1FL. OZ.

#### Lash Wash

Organic Cucumber Peel Extract

Size: 1FL. OZ.

#### **Facial Toner**

Organic Rose Water | Organic Chamomile Extract

Size: 1FL. OZ.

- Hydrates and refreshes the skin. Gives a supple and dewy appearance to skin.
- Revitalizes skin giving a younger overall appearance.
- Makes pores look smaller and improves the texture of the skin.
- Naturally balances skin's pH.
- Cools, invigorates, and energizes skin.
- Cleanses oil from your lashes.
- Allows for make-up to go on smoother, and last longer.