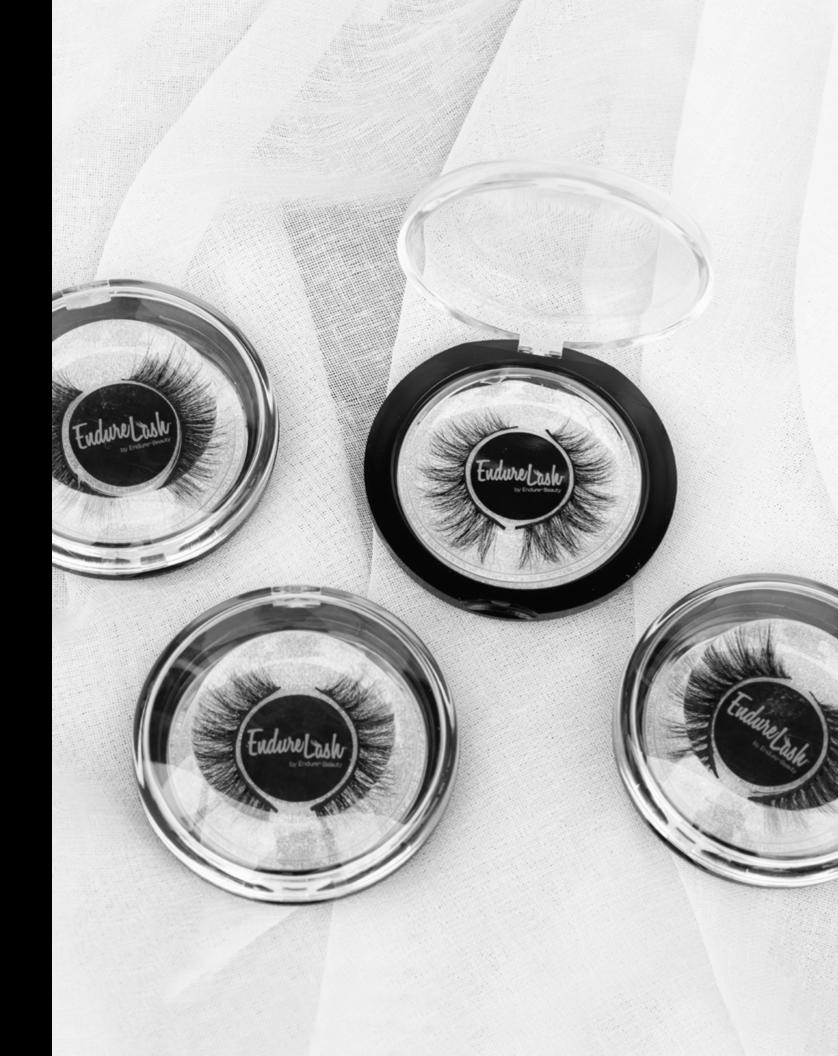

## Professional Lash Trays

The Unfiltered Beauty Collection maps out the trays according to personal style and lash artist desires when it comes to ease of use during the lash appointments.

The design of the trays includes a mixed collection of both volume lashes and classic lashes. We chose the most popular diameters, lengths, and curl, with a nice matte black finish for this first collection of 12 different trays, six trays per collection with lengths ranging from 8-15mm, three curl selections-C, CC, and D, and diameters ranging from .06/.07/.12/.15.

These lashes provide a full, fluffy, and natural look for the woman on the go. The finish of the lashes allows for your eyes to radiate beauty. We've done our research and designed what we know the lash world will LOVE!