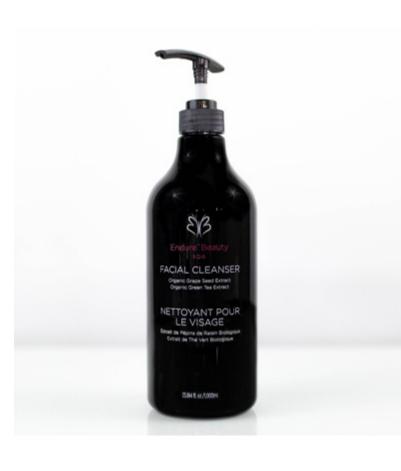

### Facial Cleanser

Item#: EB1009P

Organic Grape Seed Extract | Organic Green Tea Extract

Size: 1,000ML

#### **Full Benefits:**

- Revitalizes the skin giving an overall more youthful and fresher appearance.
- Tightens and tones the skin making pores look smaller.
- Energizes and invigorates the skin.
- Cleans acne-prone skin and contains antimicrobial/antibacterial properties.
- Purifies the skin by removing dirt and oils deep within the pores.
- Balances both dry and oily zones.