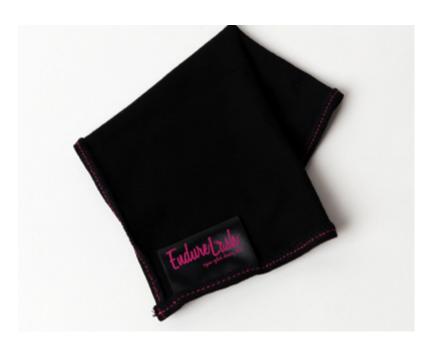

## Eye Make-Up Removal Cloth

Item#: EL1001

Size: 6.5"X6.5"

Made with Organic Bamboo. For the Lash Lovers, our EndureLash® Organic Eye Makeup Removal Cloths are a safe, hypo-allergenic tool to help you safely cleanse the delicate skin around your eyes. The Eye Makeup Removal Cloth works well with just warm water for people with allergies and sensitivities, but also works amazing with cleansers and oils. You will no longer need harsh chemicals, cotton rounds, disposable wipes, or makeup sponges that can harbor bacteria. EndureLash® Organic Eye Makeup Removal Cloths provide a better, more hygienic way to remove eye makeup.

## Drying Cloth

Item#: EL1002 Size: 7.5"X7.5"

Made of 100% Organic Cotton Terry. EndureLash® Organic Drying Cloths are hypo-allergenic and safe to use around the sensitive eye area. The unique fabric weave and spin protects against shedding, snagging and pulling, which means fewer lost lashes. Our cloth gently absorbs excess water and beautifully feathers the lashes back into place. EndureLash® Drying Cloths are the perfect tool to protect and prolong your eyelash investment.