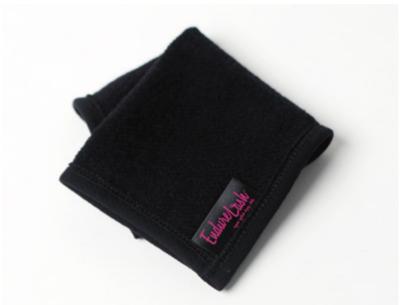

## Eye Make-Up Removal Cloth

Item#: EL1001

Size: 6.5"X6.5"

Made with Organic Bamboo. For the Lash Lovers, our EndureLash® Organic Eye Makeup Removal Cloths are a safe, hypo-allergenic tool to help you safely cleanse the delicate skin around your eyes. The Eye Makeup Removal Cloth works well with just warm water for people with allergies and sensitivities, but also works amazing with cleansers and oils. You will no longer need harsh chemicals, cotton rounds, disposable wipes, or makeup sponges that can harbor bacteria. EndureLash® Organic Eye Makeup Removal Cloths provide a better, more hygienic way to remove eye makeup.

## Drying Cloth

Item#: EL1002 Size: 7.5"X7.5"

Made of 100% Organic Cotton Terry. EndureLash® Organic Drying Cloths are hypo-allergenic and safe to use around the sensitive eye area. The unique fabric weave and spin protects against shedding, snagging and pulling, which means fewer lost lashes. Our cloth gently absorbs excess water and beautifully feathers the lashes back into place. EndureLash® Drying Cloths are the perfect tool to protect and prolong your eyelash investment.