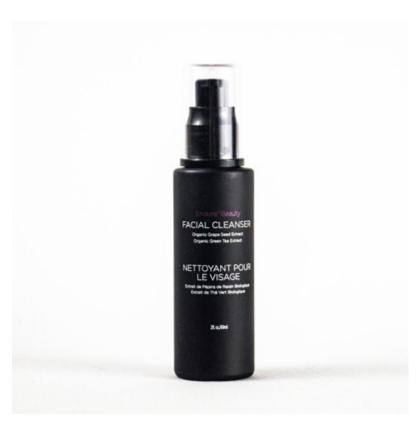

### Facial Cleanser

Item#: EB1002

Organic Grape Seed Extract | Organic Green Tea Extract

Size: 2FL, OZ,

#### **Active Ingredients:**

Organic Grape Seed Extract: Naturally contain compounds called (OPC) oligomeric proanthocyanidin complex, which help to BLOCK enzymes that could hurt the structure and the collagen and elastin. Excellent anti-inflammatory, antibacterial, and antifungal properties

Organic Green Tea Extract: Powerful antioxidant called EGCG that fights DNA damage from UV Rays! Also, acts as a powerful antibacterial to help combat acne and unclog pores. Polyphenols called Catechins that reduce redness, irritation, and swelling. Chocked full of Vitamin B2, and Vitamin E, caffeine and tannins to depuff and brighten the skin!

- Revitalizes the skin giving an overall more youthful and fresher appearance.
- Tightens and tones the skin making pores look smaller.
- Energizes and invigorates the skin.
- Cleans acne-prone skin and contains antimicrobial/antibacterial properties.
- Purifies the skin by removing dirt and oils deep within the pores.
- Balances both dry and oily zones.