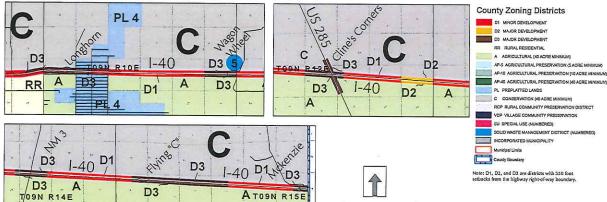

# Torrance County Zone Map

Draft 10/13/2009

Inset for NM 41 Corridor

County Map