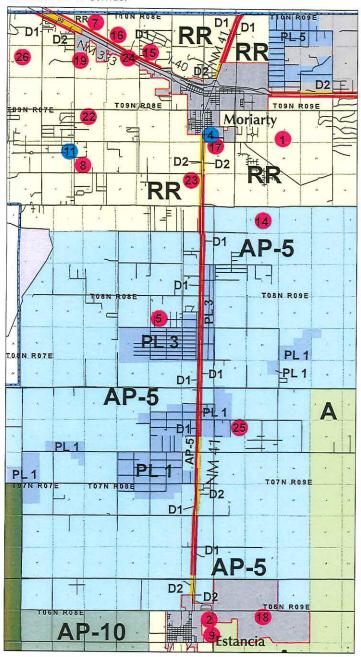

# Torrance County Zone Map

Draft 10/13/2009

Inset for NM 41 Corridor

County Map