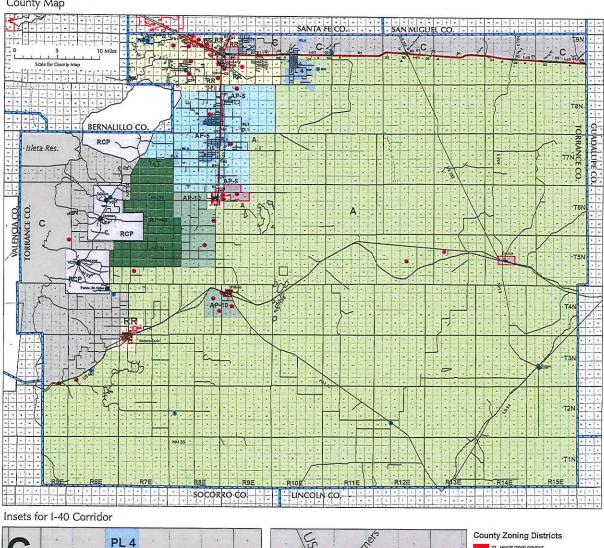

# Torrance County Zone Map

Draft 10/13/2009

Inset for NM 41 Corridor

County Map