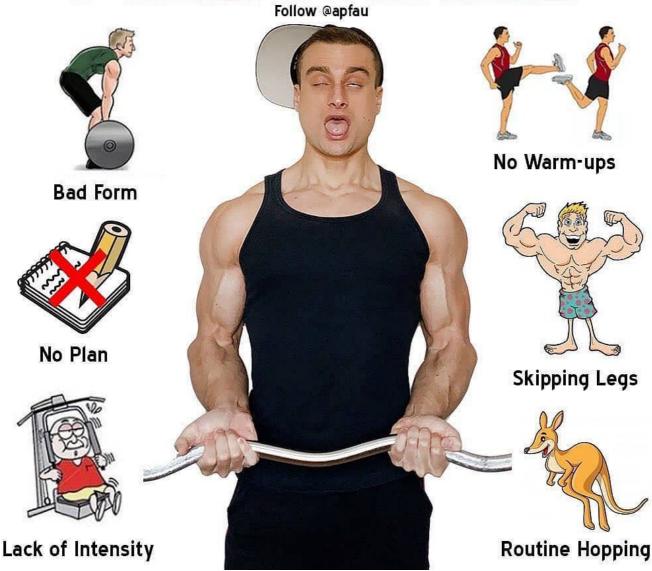

## 6 COMMON FITNESS MISTAKES

#pullup #calisthenics #workout #fitness #pullups #crossfit #streetworkout #motivation #gym #music #dmv #pushup #hiphop #party #training #muscleup #handstand #bestdrinks #repost #dips #fitnessmotivation #turnup #club #planche #bhfyp 1080