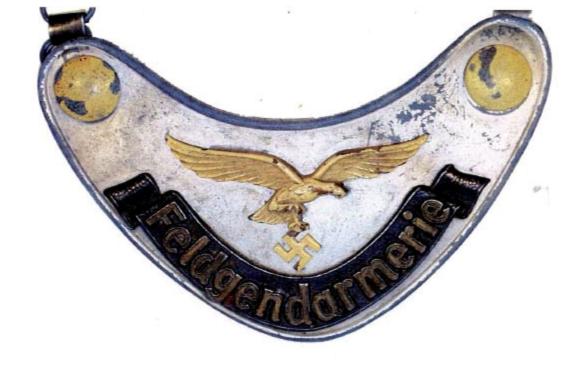

The Feldgendarmerie gorget as worn by Feldgendarmen of the Heer, Waffen-SS and many Luftwaffe units. The buttons, eagle and lettering are luminous. This example, by the Assmann firm has a dark grey finish.

A further example of the Feldgendarmerie gorget, by the Maedicke firm of Berlin has the more typical silvered finish.

Reverse of the *Feldgendarmerie* gorget. The central prong was slotted into the tunic buttonhole to prevent it from swinging around when the wearer moved.