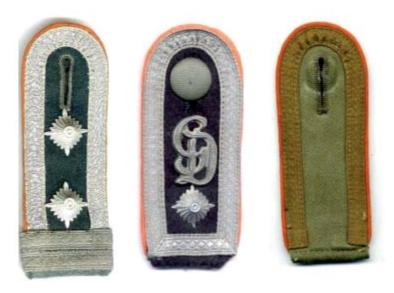

At left is a shoulder strap for a *Feldpolizeiinspektor* of the *Geheimefeldpolizei*. At right is a strap for an army Justice Official with the rank of *Heeresjustizinspektor*. Both feature the same light blue underlay but note that the GFP strap also has a thin blue cord between the braid, as opposed to a dark green cord for the Justice official.

from left to right: Shoulder strap for Stabsfeldwebel of Feldgendarmerie attached to the GFP, shoulder strap for Feldpolizeidirektor of GFP and collar tab for senior ranks in the GFP. Feldpolizeidirektor strap. (Courtesy Peter Whamond/Collectors Guild)