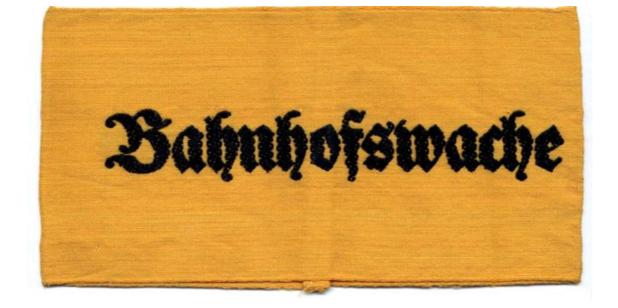

Gorget worn by members of patrol groups from the local military headquarters or *Kommandantur*. (Firma Helmut Weitze, Photo by Christoph Schultz)

Armband worn by members of the *Bahnhofswache* prior to the introduction of the gorget.