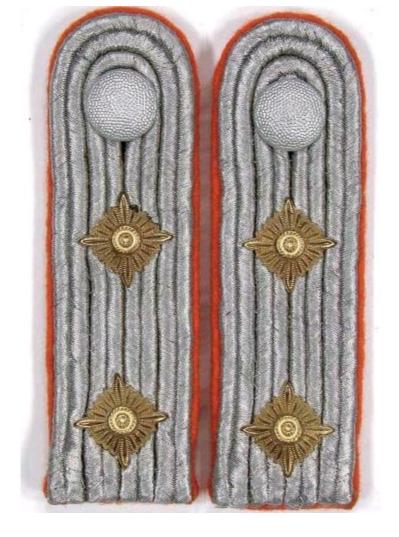

from left to right: Shoulder strap for Stabsfeldwebel of Feldgendarmerie attached to the GFP, shoulder strap for Feldpolizeidirektor of GFP and collar tab for senior ranks in the GFP. Feldpolizeidirektor strap. (Courtesy Peter Whamond/Collectors Guild)