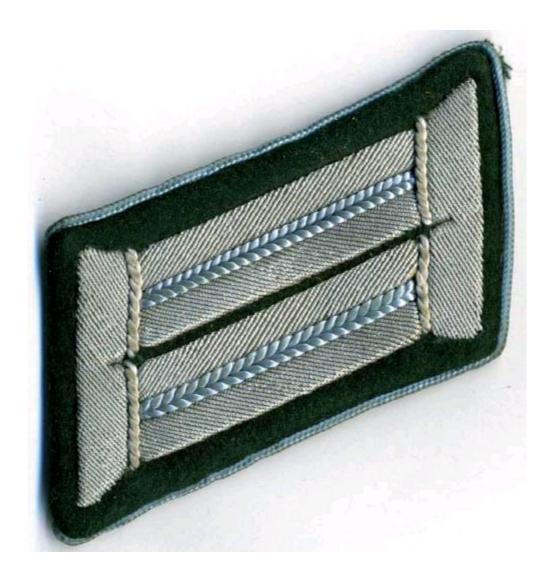

The collar patch for junior GFP Officers also featured light blue centres to the collar 'Litzen' and piping around the rear, top and bottom edges, but not to the front. (Courtesy Lundström Collection)