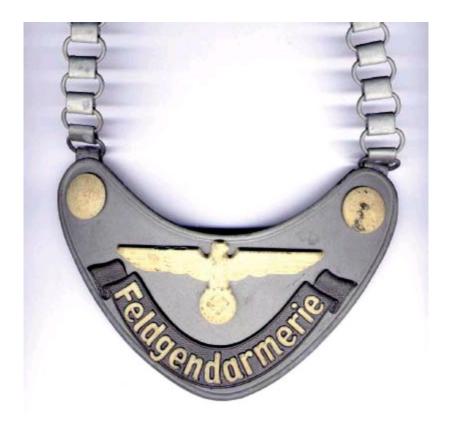

The Feldgendarmerie gorget as worn by Feldgendarmen of the Heer, Waffen-SS and many Luftwaffe units. The buttons, eagle and lettering are luminous. This example, by the Assmann firm has a dark grey finish.