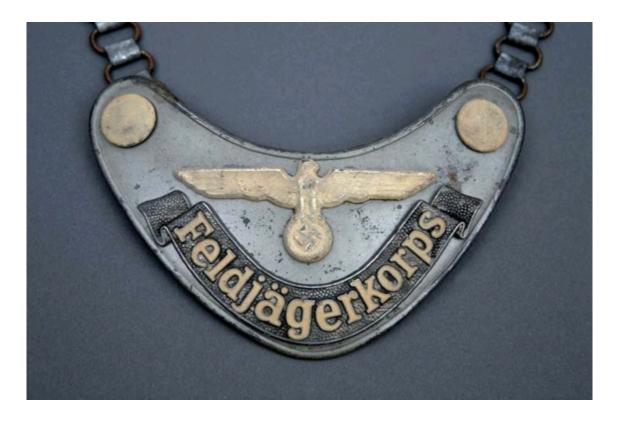

Shoulder straps as worn by a *Luftwaffe Leutnant* of *Feldgendarmerie*, pre-June 1943 with light blue underlay.

Collar patch and shoulder strap for a Feldpolizeikomissar of Luftwaffe GFP.

An original gorget of the Feldjägerkorps. (Bill Shea)