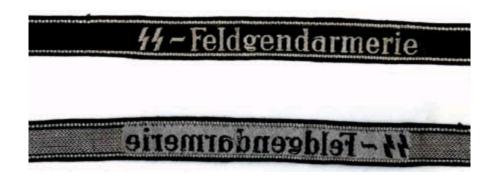

One of the two known designs of armband worn by the Feldjäger.

Machine woven cufftitle worn by the SS-Feldgendarmerie from 1942–1944.

Shoulder straps for a Schutze and Unterscharf"uhrer of SS-Feldgendarmerie. Schutze strap. (Courtesy Peter Whamond/ Collectors Guild)