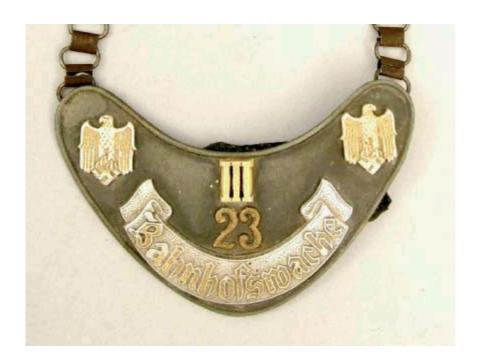

Bahnhofswache gorget. The Roman numeral is the Wehrkreis or Military District number. (Firma Helmut Weitze, Photo by Christoph Schultz)

Gorget worn by members of the Zugwache. The numerals in the centre represent the Abteilung number.