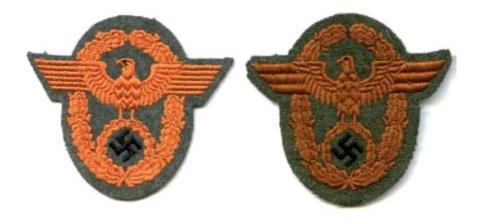

Feldgendarmerie sleeve eagle for lower ranks (left) and officers (right).

Standard pattern Feldgendarmerie sleeve eagle (left) and variant with three wing segments (right).

Aluminium thread hand embroidered variants of the Feldgendarmerie cufftitle.