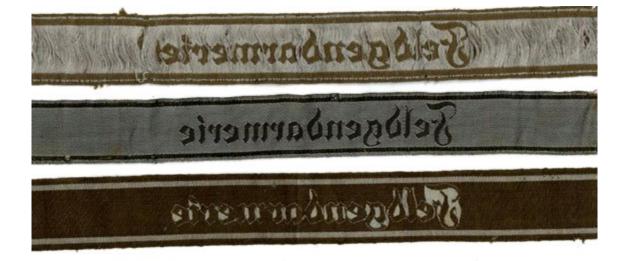

The three known woven variants of original wartime *Feldgendarmerie* cufftitles. All are similar though minor detail differences may be seen on close examination.

The reverse faces of the machine woven bands show very different manufacturing techniques.