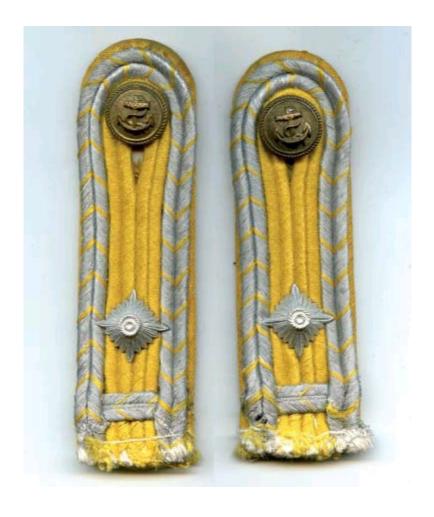

 $\label{thm:continuous} \textit{Tunic of an SS-Feldgendarmerie Sturmmann of the 3rd SS-Panzer Division Totenkopf. (Courtesy of Willi Schumacher)}$ 

Shoulder straps for a *Feldwebel* of MKP.

 $Wasserschutzpolize i\ pattern\ shoulder\ straps\ for\ a\ Revier-Oberwachtmeister.$ 

A pre-war Ausweis for a naval NCO serving as a military policeman.

Marine-kiistenpolizei

Gorget of the *Marineküstenpolizei* 

Police pattern sleeve eagles in embroidered and machine woven form as worn by the MKP.