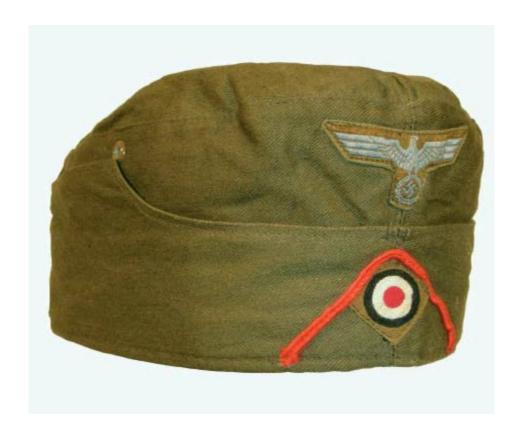

The Zugwache Ausweis details the authority of the bearer and includes an extract from the German Military Penal Code.

Rare tropical issue field cap with Feldgendarmerie orange-red soutache over the national cockade. (David Bunch)