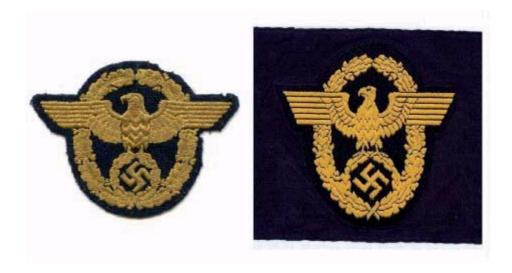

A pre-war Ausweis for a naval NCO serving as a military policeman.

Marine-kiistenpolizei

Gorget of the *Marineküstenpolizei* 

Police pattern sleeve eagles in embroidered and machine woven form as worn by the MKP.