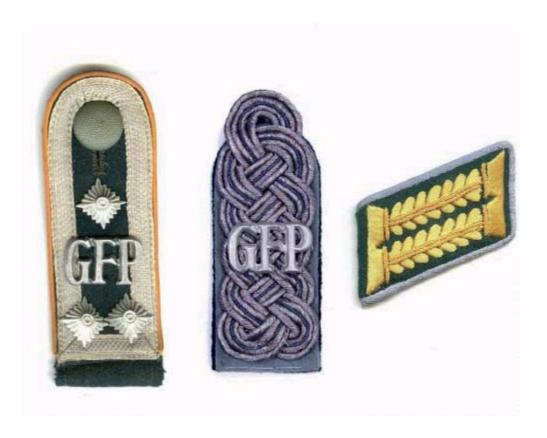

from left to right: Shoulder strap for Stabsfeldwebel of Feldgendarmerie attached to the GFP, shoulder strap for Feldpolizeidirektor of GFP and collar tab for senior ranks in the GFP. Feldpolizeidirektor strap. (Courtesy Peter Whamond/Collectors Guild)

The cufftitle authorised and manufactured for the GFP, but probably never worn.

Extremely rare original tunic for a Feldpolizeiobersekretär of the Geheime Feldpolizei. (Brecht Schotte)

Collar patch and shoulder strap for Feldpolizeidirektor of Luftwaffe GFP.