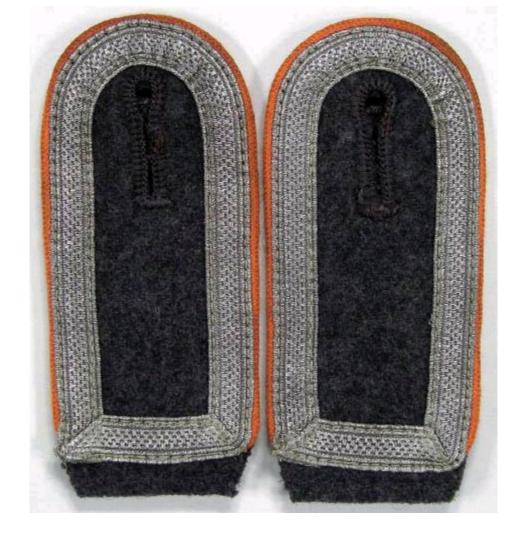

from left to right: Shoulder strap for Stabsfeldwebel of Feldgendarmerie attached to the GFP, shoulder strap for Feldpolizeidirektor of GFP and collar tab for senior ranks in the GFP. Feldpolizeidirektor strap. (Courtesy Peter Whamond/Collectors Guild)