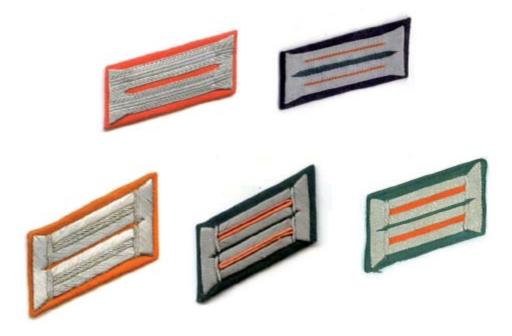

Feldgendarmerie junior officers shoulder straps. From Left to Right: Leutnant, Oberleutnant, Hauptmann.

Senior officer's shoulder straps. From Left to Right: Major, Oberstleutnant, Oberst.

Feldgendarmerie collar tabs. From Left to Right from top: Lower ranks parade tunic, lower ranks field blouse, officer parade tunic, officer field blouse, late pattern woven officers.