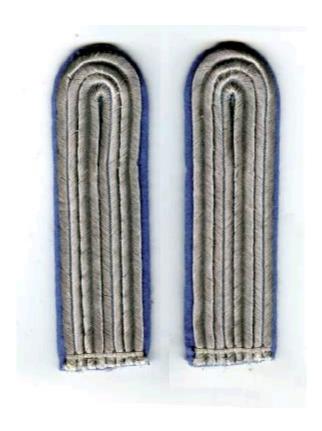

The armband worn by those acting as temporary Feldgendarmen, machine woven version.

Armband worn by Military Police acting as traffic controllers, printed version.

Feldgendarmerie shoulder straps. From Left to Right: Fahnenjunkeroberfeldwebel (senior Officer candidate), Feldwebel of the Grossdeutschland Division, Unteroffizier for tropical uniform.