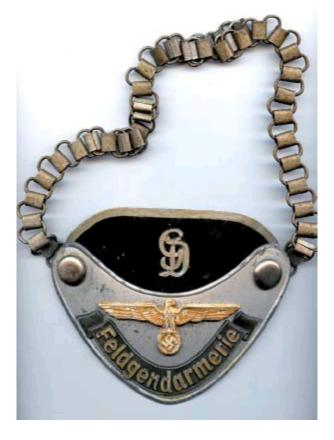

The exceptionally rare variant of the gorget worn by *Feldgendarmerie* in the *Grossdeutschland* Division. One of only a handful known to still exist.

Feldgendarmerie officer's orange piped visor cap by the well-known firm of Clemens Wagner.