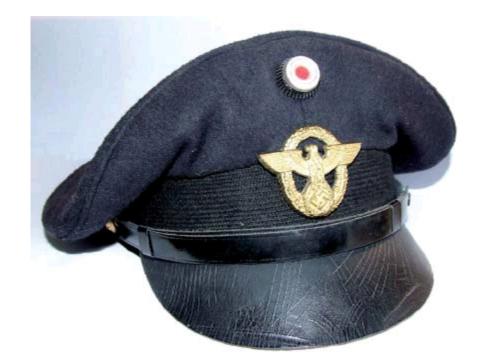

 $\label{thm:continuous} \textit{Tunic of an SS-Feldgendarmerie Sturmmann of the 3rd SS-Panzer Division Totenkopf. (Courtesy of Willi Schumacher)}$ 

Shoulder straps for a *Feldwebel* of MKP.

 $Wasserschutzpolize i\ pattern\ shoulder\ straps\ for\ a\ Revier-Oberwachtmeister.$ 

A pre-war Ausweis for a naval NCO serving as a military policeman.

Marine-kiistenpolizei

Gorget of the *Marineküstenpolizei* 

Police pattern sleeve eagles in embroidered and machine woven form as worn by the MKP.