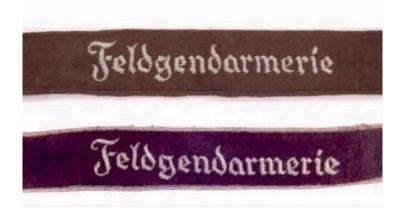

Feldgendarmerie sleeve eagle for lower ranks (left) and officers (right).

Standard pattern Feldgendarmerie sleeve eagle (left) and variant with three wing segments (right).

Aluminium thread hand embroidered variants of the Feldgendarmerie cufftitle.

The three known woven variants of original wartime *Feldgendarmerie* cufftitles. All are similar though minor detail differences may be seen on close examination.

The reverse faces of the machine woven bands show very different manufacturing techniques.