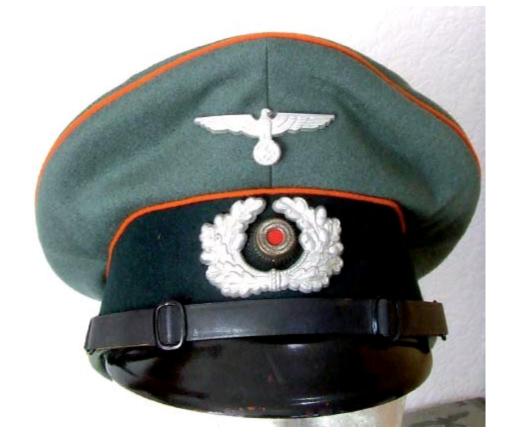

The exceptionally rare variant of the gorget worn by *Feldgendarmerie* in the *Grossdeutschland* Division. One of only a handful known to still exist.

Feldgendarmerie officer's orange piped visor cap by the well-known firm of Clemens Wagner.

Visor cap for enlisted and NCO ranks of the *Feldgendarmerie* distinguished by the use of a leather chinstrap rather than aluminium thread cords.

Officer's tunic for a Leutnant of Feldgendarmerie.

NCO field blouse for an Oberfeldwebel of Feldgendarmerie.