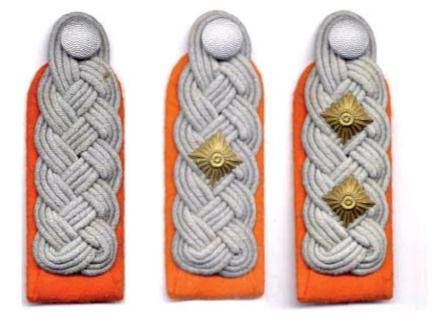

Feldgendarmerie junior officers shoulder straps. From Left to Right: Leutnant, Oberleutnant, Hauptmann.

Senior officer's shoulder straps. From Left to Right: Major, Oberstleutnant, Oberst.

Feldgendarmerie collar tabs. From Left to Right from top: Lower ranks parade tunic, lower ranks field blouse, officer parade tunic, officer field blouse, late pattern woven officers.