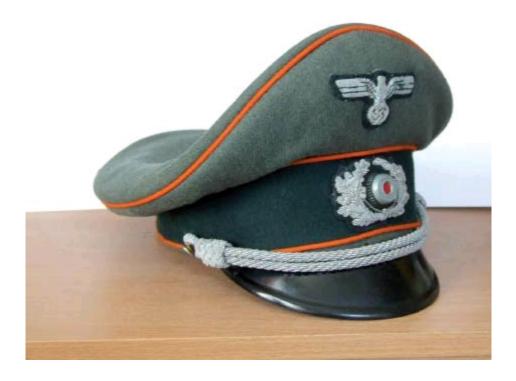

The exceptionally rare variant of the gorget worn by *Feldgendarmerie* in the *Grossdeutschland* Division. One of only a handful known to still exist.

Feldgendarmerie officer's orange piped visor cap by the well-known firm of Clemens Wagner.

Visor cap for enlisted and NCO ranks of the *Feldgendarmerie* distinguished by the use of a leather chinstrap rather than aluminium thread cords.

Officer's tunic for a Leutnant of Feldgendarmerie.

NCO field blouse for an Oberfeldwebel of Feldgendarmerie.