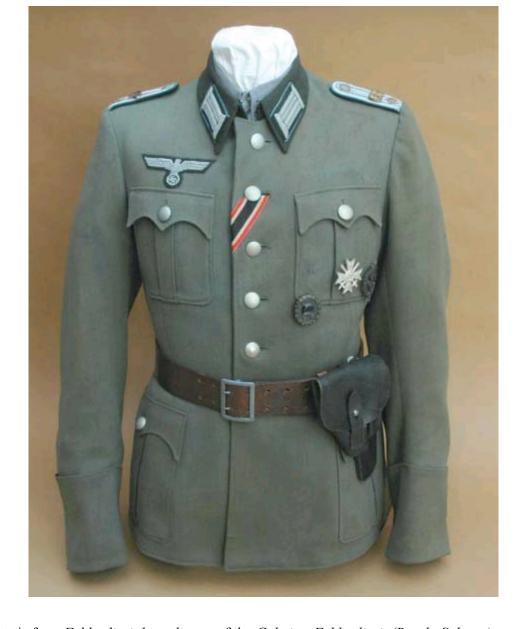

Visor cap for enlisted and NCO ranks of the *Feldgendarmerie* distinguished by the use of a leather chinstrap rather than aluminium thread cords.

Officer's tunic for a Leutnant of Feldgendarmerie.

NCO field blouse for an Oberfeldwebel of Feldgendarmerie.