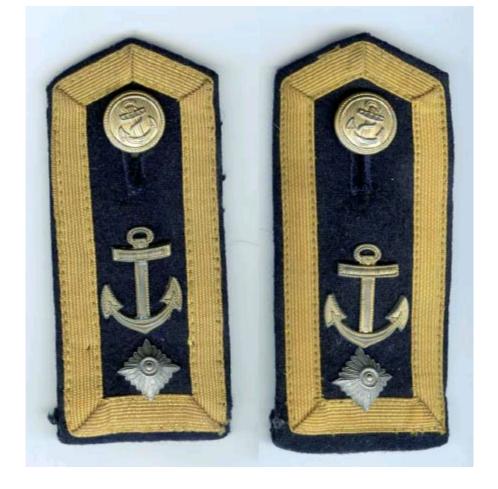

 $\label{thm:continuous} \textit{Tunic of an SS-Feldgendarmerie Sturmmann of the 3rd SS-Panzer Division Totenkopf. (Courtesy of Willi Schumacher)}$ 

Shoulder straps for a *Feldwebel* of MKP.

 $Wasserschutzpolize i\ pattern\ shoulder\ straps\ for\ a\ Revier-Oberwachtmeister.$ 

A pre-war Ausweis for a naval NCO serving as a military policeman.

Marine-kiistenpolizei

Gorget of the *Marineküstenpolizei* 

Police pattern sleeve eagles in embroidered and machine woven form as worn by the MKP.