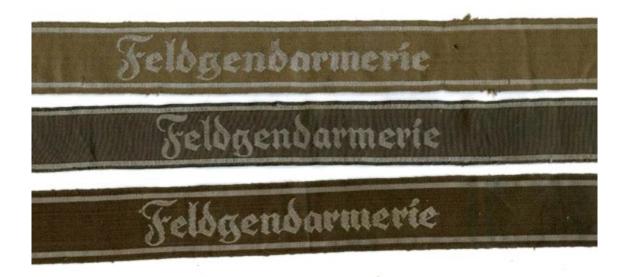

The three known woven variants of original wartime *Feldgendarmerie* cufftitles. All are similar though minor detail differences may be seen on close examination.

The reverse faces of the machine woven bands show very different manufacturing techniques.