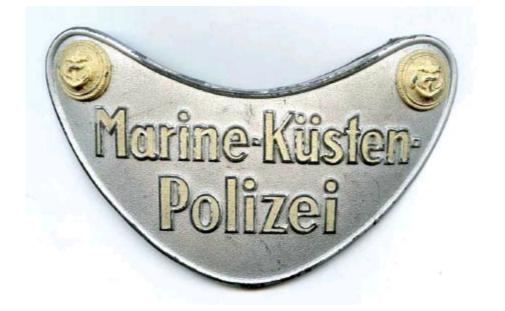

A pre-war Ausweis for a naval NCO serving as a military policeman.

Marine-kiistenpolizei

Gorget of the *Marineküstenpolizei* 

Police pattern sleeve eagles in embroidered and machine woven form as worn by the MKP.