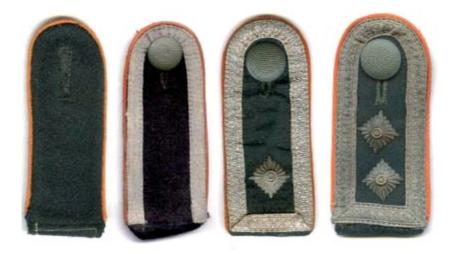

The armband worn by those acting as temporary Feldgendarmen, machine woven version.

Armband worn by Military Police acting as traffic controllers, printed version.

Feldgendarmerie shoulder straps. From Left to Right: Fahnenjunkeroberfeldwebel (senior Officer candidate), Feldwebel of the Grossdeutschland Division, Unteroffizier for tropical uniform.

Feldgendarmerie junior officers shoulder straps. From Left to Right: Leutnant, Oberleutnant, Hauptmann.

Senior officer's shoulder straps. From Left to Right: Major, Oberstleutnant, Oberst.

Feldgendarmerie collar tabs. From Left to Right from top: Lower ranks parade tunic, lower ranks field blouse, officer parade tunic, officer field blouse, late pattern woven officers.