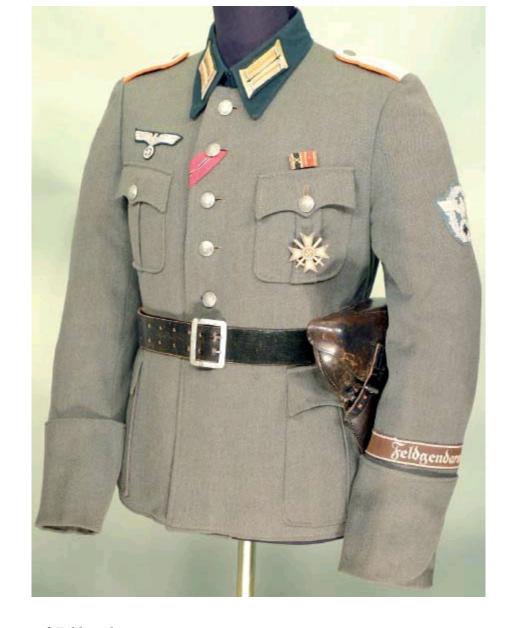

Visor cap for enlisted and NCO ranks of the *Feldgendarmerie* distinguished by the use of a leather chinstrap rather than aluminium thread cords.

Officer's tunic for a Leutnant of Feldgendarmerie.

NCO field blouse for an Oberfeldwebel of Feldgendarmerie.