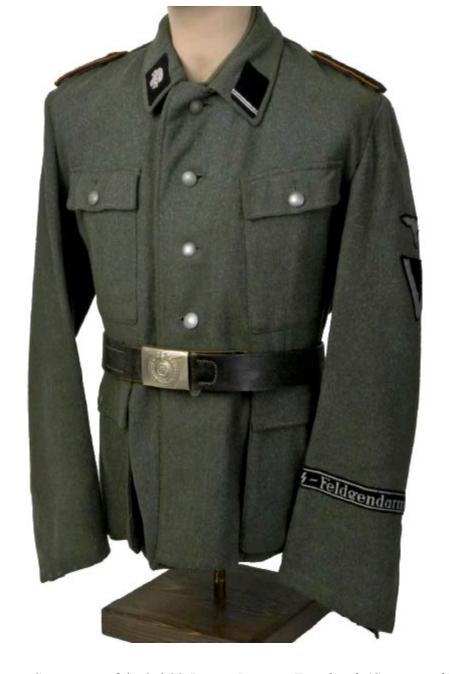

One of the two known designs of armband worn by the Feldjäger.

Machine woven cufftitle worn by the SS-Feldgendarmerie from 1942–1944.

Shoulder straps for a Schutze and Unterscharf"uhrer of SS-Feldgendarmerie. Schutze strap. (Courtesy Peter Whamond/ Collectors Guild)

 $\label{thm:continuous} \textit{Tunic of an SS-Feldgendarmerie Sturmmann of the 3rd SS-Panzer Division Totenkopf. (Courtesy of Willi Schumacher)}$ 

Shoulder straps for a *Feldwebel* of MKP.

 $Wasserschutzpolize i\ pattern\ shoulder\ straps\ for\ a\ Revier-Oberwachtmeister.$ 