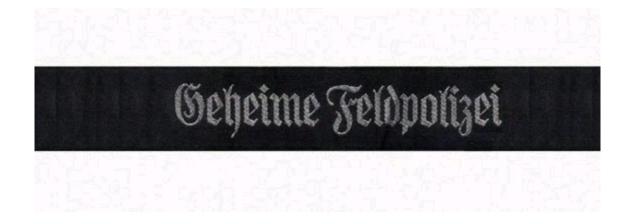

At left is a shoulder strap for a *Feldpolizeiinspektor* of the *Geheimefeldpolizei*. At right is a strap for an army Justice Official with the rank of *Heeresjustizinspektor*. Both feature the same light blue underlay but note that the GFP strap also has a thin blue cord between the braid, as opposed to a dark green cord for the Justice official.