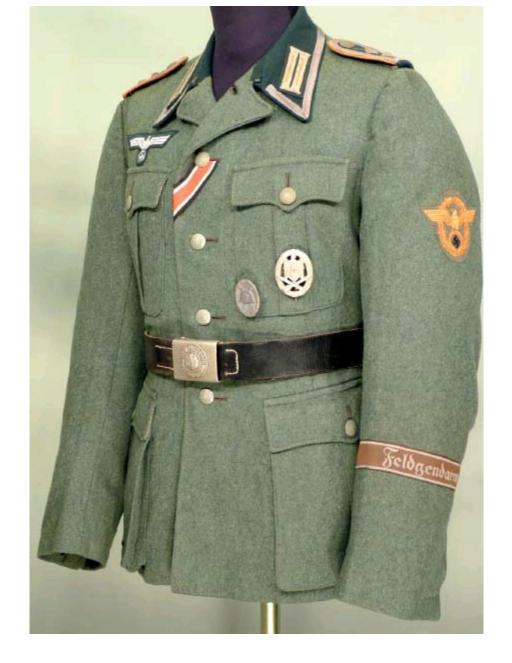

Visor cap for enlisted and NCO ranks of the *Feldgendarmerie* distinguished by the use of a leather chinstrap rather than aluminium thread cords.

Officer's tunic for a Leutnant of Feldgendarmerie.

NCO field blouse for an Oberfeldwebel of Feldgendarmerie.