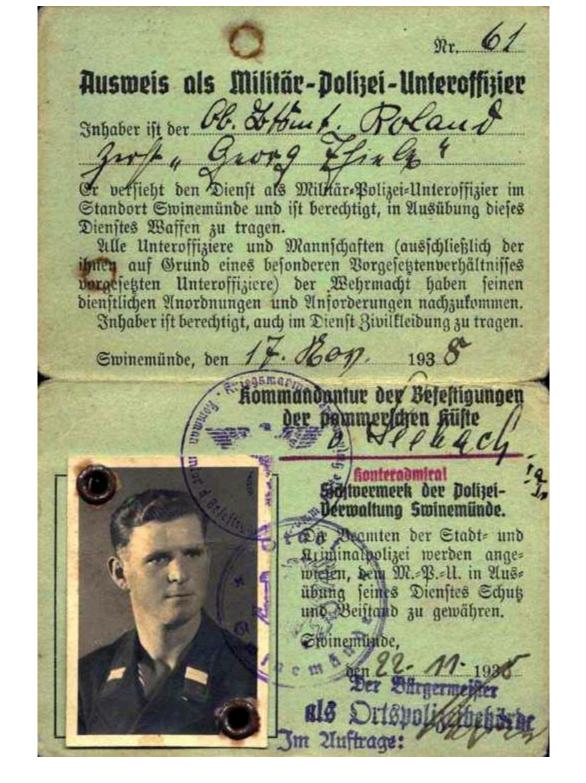

A pre-war Ausweis for a naval NCO serving as a military policeman.

Marine-kiistenpolizei

Gorget of the *Marineküstenpolizei* 

Police pattern sleeve eagles in embroidered and machine woven form as worn by the MKP.