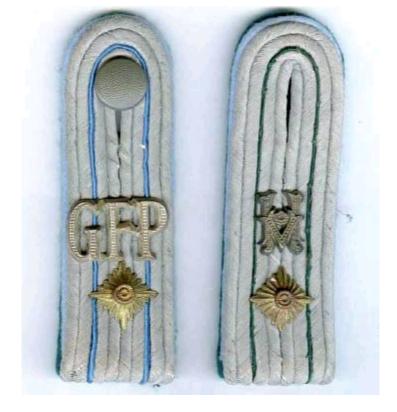

At left is a shoulder strap for a *Feldpolizeiinspektor* of the *Geheimefeldpolizei*. At right is a strap for an army Justice Official with the rank of *Heeresjustizinspektor*. Both feature the same light blue underlay but note that the GFP strap also has a thin blue cord between the braid, as opposed to a dark green cord for the Justice official.