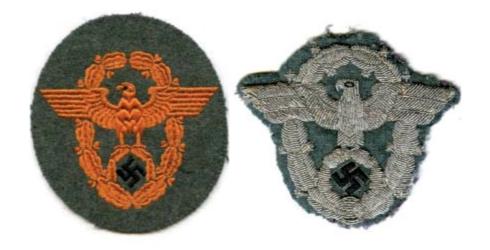

Feldgendarmerie sleeve eagle for lower ranks (left) and officers (right).

Standard pattern Feldgendarmerie sleeve eagle (left) and variant with three wing segments (right).

Aluminium thread hand embroidered variants of the Feldgendarmerie cufftitle.