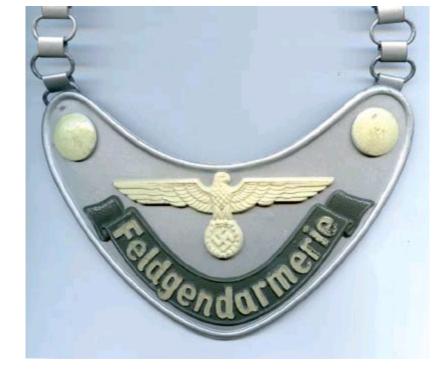

A further example of the Feldgendarmerie gorget, by the Maedicke firm of Berlin has the more typical silvered finish.

Reverse of the *Feldgendarmerie* gorget. The central prong was slotted into the tunic buttonhole to prevent it from swinging around when the wearer moved.