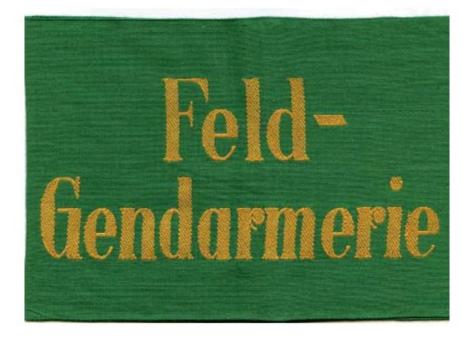

The armband worn by those acting as temporary Feldgendarmen, machine woven version.

Armband worn by Military Police acting as traffic controllers, printed version.

Feldgendarmerie shoulder straps. From Left to Right: Fahnenjunkeroberfeldwebel (senior Officer candidate), Feldwebel of the Grossdeutschland Division, Unteroffizier for tropical uniform.