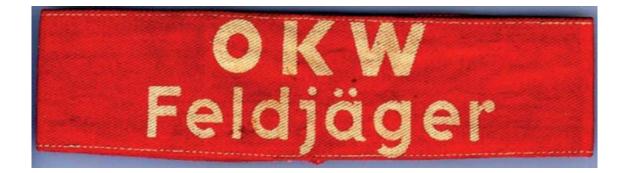

One of the two known designs of armband worn by the Feldjäger.

Machine woven cufftitle worn by the SS-Feldgendarmerie from 1942–1944.

Shoulder straps for a Schutze and Unterscharf"uhrer of SS-Feldgendarmerie. Schutze strap. (Courtesy Peter Whamond/ Collectors Guild)