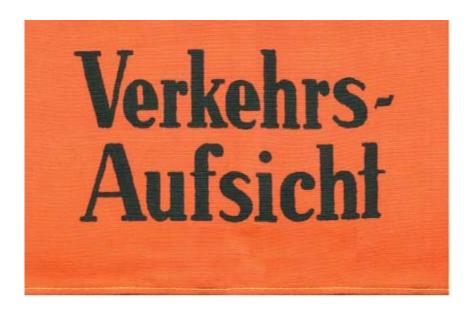

The armband worn by those acting as temporary Feldgendarmen, machine woven version.

Armband worn by Military Police acting as traffic controllers, printed version.

Feldgendarmerie shoulder straps. From Left to Right: Fahnenjunkeroberfeldwebel (senior Officer candidate), Feldwebel of the Grossdeutschland Division, Unteroffizier for tropical uniform.