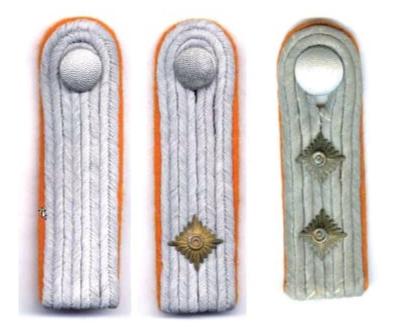

The armband worn by those acting as temporary Feldgendarmen, machine woven version.

Armband worn by Military Police acting as traffic controllers, printed version.

Feldgendarmerie shoulder straps. From Left to Right: Fahnenjunkeroberfeldwebel (senior Officer candidate), Feldwebel of the Grossdeutschland Division, Unteroffizier for tropical uniform.

Feldgendarmerie junior officers shoulder straps. From Left to Right: Leutnant, Oberleutnant, Hauptmann.

Senior officer's shoulder straps. From Left to Right: Major, Oberstleutnant, Oberst.

Feldgendarmerie collar tabs. From Left to Right from top: Lower ranks parade tunic, lower ranks field blouse, officer parade tunic, officer field blouse, late pattern woven officers.