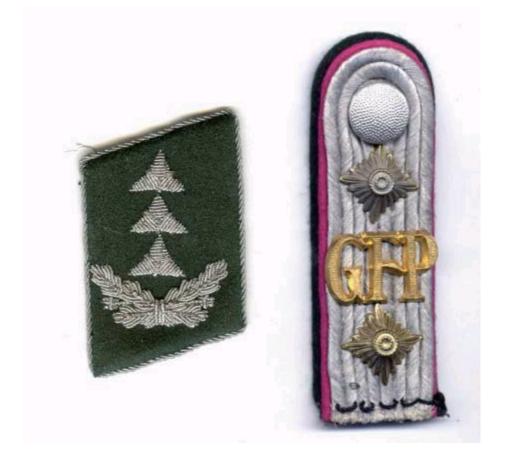

from left to right: Shoulder strap for Stabsfeldwebel of Feldgendarmerie attached to the GFP, shoulder strap for Feldpolizeidirektor of GFP and collar tab for senior ranks in the GFP. Feldpolizeidirektor strap. (Courtesy Peter Whamond/Collectors Guild)