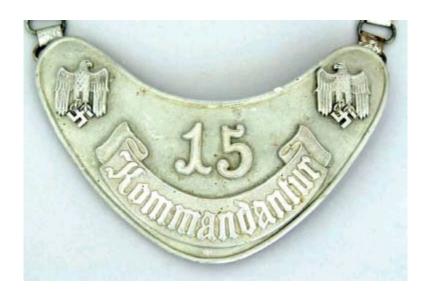

Gorget worn by members of patrol groups from the local military headquarters or *Kommandantur*. (Firma Helmut Weitze, Photo by Christoph Schultz)

Armband worn by members of the *Bahnhofswache* prior to the introduction of the gorget.