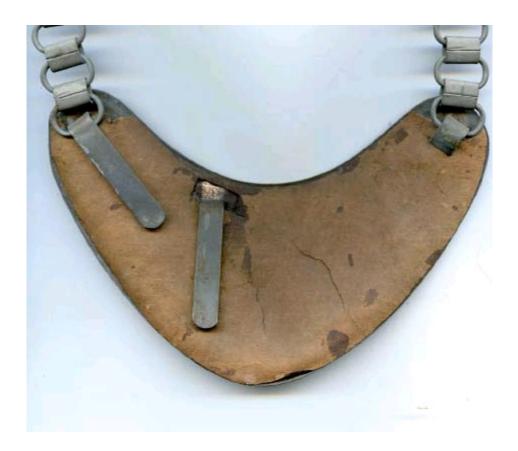

A further example of the Feldgendarmerie gorget, by the Maedicke firm of Berlin has the more typical silvered finish.

Reverse of the *Feldgendarmerie* gorget. The central prong was slotted into the tunic buttonhole to prevent it from swinging around when the wearer moved.