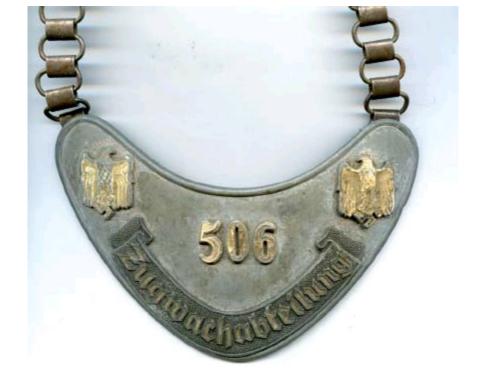

Bahnhofswache gorget. The Roman numeral is the Wehrkreis or Military District number. (Firma Helmut Weitze, Photo by Christoph Schultz)

Gorget worn by members of the Zugwache. The numerals in the centre represent the Abteilung number.