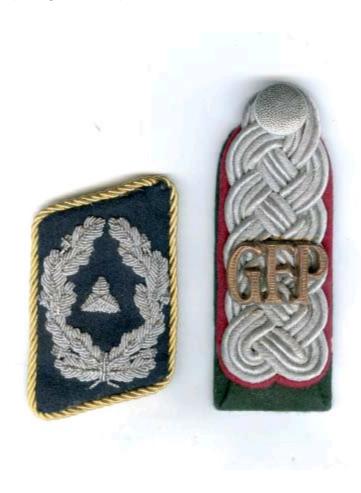

At left is a shoulder strap for a *Feldpolizeiinspektor* of the *Geheimefeldpolizei*. At right is a strap for an army Justice Official with the rank of *Heeresjustizinspektor*. Both feature the same light blue underlay but note that the GFP strap also has a thin blue cord between the braid, as opposed to a dark green cord for the Justice official.

The collar patch for junior GFP Officers also featured light blue centres to the collar 'Litzen' and piping around the rear, top and bottom edges, but not to the front. (Courtesy Lundström Collection)