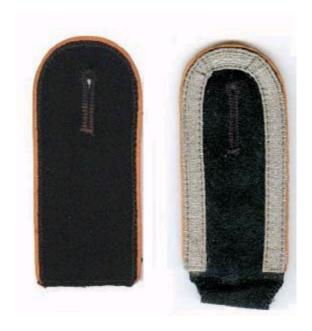

One of the two known designs of armband worn by the Feldjäger.

Machine woven cufftitle worn by the SS-Feldgendarmerie from 1942–1944.

Shoulder straps for a Schutze and Unterscharf"uhrer of SS-Feldgendarmerie. Schutze strap. (Courtesy Peter Whamond/ Collectors Guild)