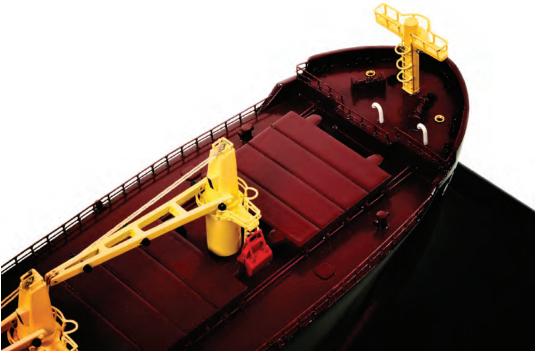

### Sofia Bulk Carrier

Desktop Model

DIMENSIONS

Length: 50 cm Width: 18 cm Height: 23 cm