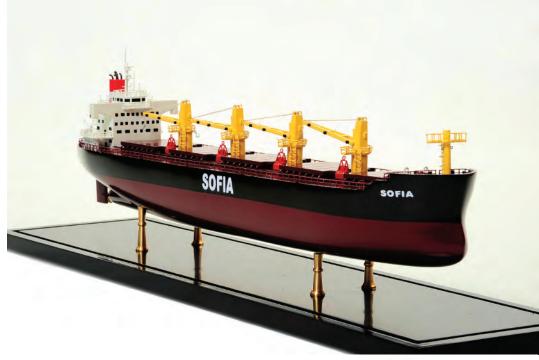

### Sofia Bulk Carrier

Desktop Model

DIMENSIONS

Length: 50 cm Width: 18 cm Height: 23 cm