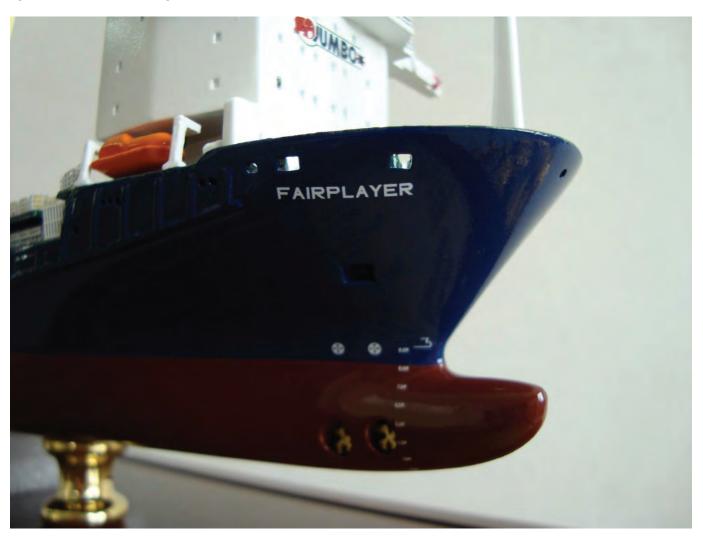

## Fairplayer Desktop Model

**DIMENSIONS** Length: 36 cm Width: 7 cm Height: 17 cm