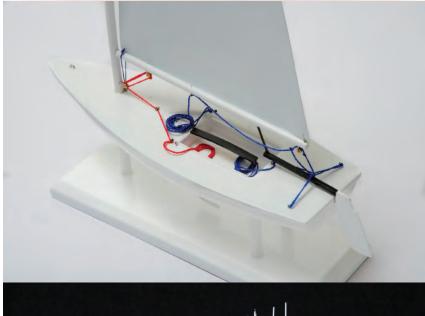

rk, so that it can be made available to the visual effects company if they need it during the Post Production process! Some Air miles It will have collected over the past few weeks.

Many thanks to your team, Best wishes.

## A few of our clients....













































# Hobie Tiger DIMENSIONS Length: 28 cm Width: 15 cm Height: 45 cm







# Extreme 40 BTTE better World **DIMENSIONS** Length: 36 cm Width: 20 cm Height: 58 cm

## CNG Open Hull Carrier Desktop Model

**DIMENSIONS** Length: 45 cm Width: 7 cm Height: 15 cm





## Fairplayer Desktop Model

**DIMENSIONS** Length: 36 cm Width: 7 cm Height: 17 cm



### **Desktop Models**



### Autonomous Submarine DIMENSIONS:

L: 30 cm W: 10 cm H: 7 cm



### Blossom Endurance DIMENSIONS:

L: 30 cm W: 15 cm H: 15 cm



### Laser 4.7 DIMENSIONS:

L: 22 cm W: 7 cm H: 35 cm



### Defiance Pusher Tug DIMENSIONS:

L: 24 cm W: 12 cm H: 14 cm

### Sofia Bulk Carrier

Desktop Model

DIMENSIONS

Length: 50 cm Width: 18 cm Height: 23 cm







# Ocean Rowing Boat Desktop Model

DIMENSIONS

Length: 30 cm Width: 10 cm Height: 10 cm











We are always looking to grow our collection of custom built model ships...

You name the ship; our team will open their toolboxes and get to work.

Email: info@premiershipmodels.com