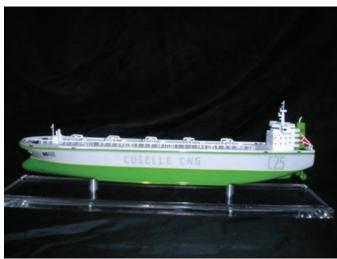

## CNG Open Hull Carrier Desktop Model

**DIMENSIONS** Length: 45 cm Width: 7 cm Height: 15 cm