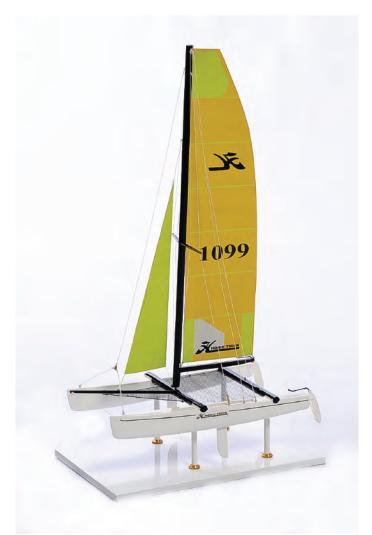

# Extreme 40 BTTE better World **DIMENSIONS** Length: 36 cm Width: 20 cm Height: 58 cm