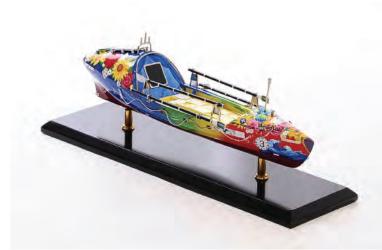

# Ocean Rowing Boat Desktop Model

DIMENSIONS

Length: 30 cm Width: 10 cm Height: 10 cm

We are always looking to grow our collection of custom built model ships...

You name the ship; our team will open their toolboxes and get to work.