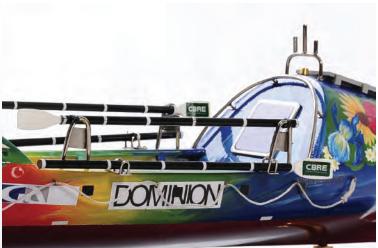

# Ocean Rowing Boat Desktop Model

DIMENSIONS

Length: 30 cm Width: 10 cm Height: 10 cm

We are always looking to grow our collection of custom built model ships...

You name the ship; our team will open their toolboxes and get to work.