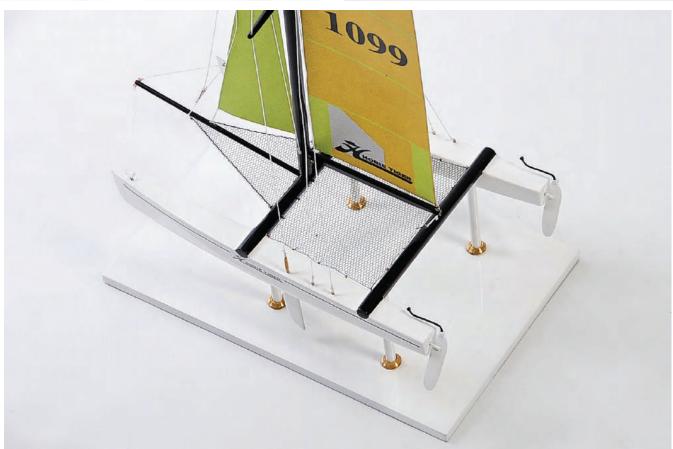

# Extreme 40 BTTE better World **DIMENSIONS** Length: 36 cm Width: 20 cm Height: 58 cm