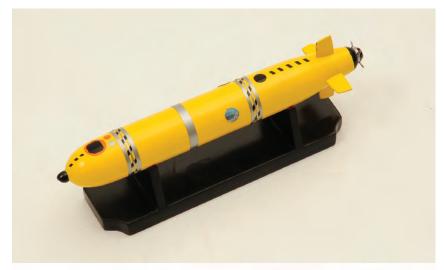

patina of having been used and at sea of many years. All worked well. The ship is now being sent to the Advertising Agency in New York, so that it can be made available to the visual effects company if they need it during the Post Production process! Some Air miles It will have collected over the past few weeks.

Many thanks to your team, Best wishes.

## A few of our clients....













































# Hobie Tiger DIMENSIONS Length: 28 cm Width: 15 cm Height: 45 cm







# Extreme 40 BTTE better World **DIMENSIONS** Length: 36 cm Width: 20 cm Height: 58 cm

## CNG Open Hull Carrier Desktop Model

**DIMENSIONS** Length: 45 cm Width: 7 cm Height: 15 cm





## Fairplayer Desktop Model

**DIMENSIONS** Length: 36 cm Width: 7 cm Height: 17 cm



### **Desktop Models**



### Autonomous Submarine DIMENSIONS:

L: 30 cm W: 10 cm H: 7 cm



### Blossom Endurance DIMENSIONS:

L: 30 cm W: 15 cm H: 15 cm



### Laser 4.7 DIMENSIONS:

L: 22 cm W: 7 cm H: 35 cm



### Defiance Pusher Tug DIMENSIONS:

L: 24 cm W: 12 cm H: 14 cm

### Sofia Bulk Carrier

Desktop Model

DIMENSIONS

Length: 50 cm Width: 18 cm Height: 23 cm







# Ocean Rowing Boat Desktop Model

DIMENSIONS

Length: 30 cm Width: 10 cm Height: 10 cm











We are always looking to grow our collection of custom built model ships...

You name the ship; our team will open their toolboxes and get to work.

Email: info@premiershipmodels.com