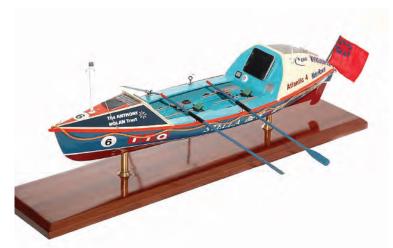

# Ocean Rowing Boat Desktop Model

DIMENSIONS

Length: 30 cm Width: 10 cm Height: 10 cm

We are always looking to grow our collection of custom built model ships...

You name the ship; our team will open their toolboxes and get to work.