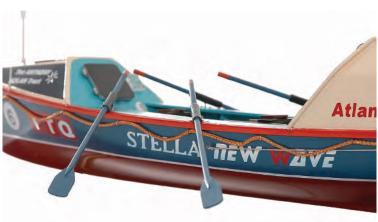

# Ocean Rowing Boat Desktop Model

DIMENSIONS

Length: 30 cm Width: 10 cm Height: 10 cm

We are always looking to grow our collection of custom built model ships...

You name the ship; our team will open their toolboxes and get to work.