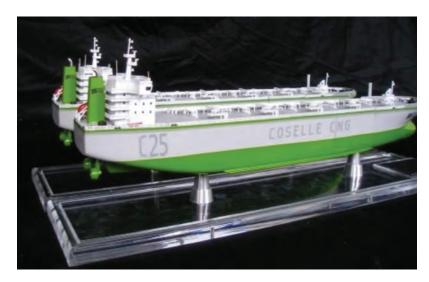

## CNG Open Hull Carrier Desktop Model

**DIMENSIONS** Length: 45 cm Width: 7 cm Height: 15 cm