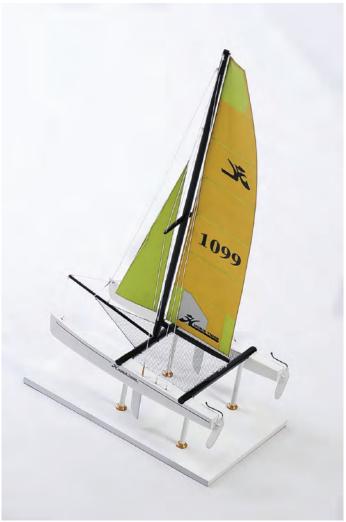

# Extreme 40 BTTE better World **DIMENSIONS** Length: 36 cm Width: 20 cm Height: 58 cm