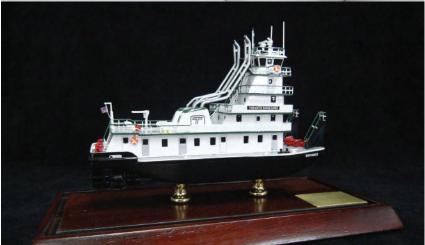

ts company if they need it during the Post Production process! Some Air miles It will have collected over the past few weeks.

Many thanks to your team, Best wishes.

## A few of our clients....













































# Hobie Tiger DIMENSIONS Length: 28 cm Width: 15 cm Height: 45 cm







# Extreme 40 BTTE better World **DIMENSIONS** Length: 36 cm Width: 20 cm Height: 58 cm

## CNG Open Hull Carrier Desktop Model

**DIMENSIONS** Length: 45 cm Width: 7 cm Height: 15 cm





## Fairplayer Desktop Model

**DIMENSIONS** Length: 36 cm Width: 7 cm Height: 17 cm



### **Desktop Models**



### Autonomous Submarine DIMENSIONS:

L: 30 cm W: 10 cm H: 7 cm



### Blossom Endurance DIMENSIONS:

L: 30 cm W: 15 cm H: 15 cm



### Laser 4.7 DIMENSIONS:

L: 22 cm W: 7 cm H: 35 cm



### Defiance Pusher Tug DIMENSIONS:

L: 24 cm W: 12 cm H: 14 cm

### Sofia Bulk Carrier

Desktop Model

DIMENSIONS

Length: 50 cm Width: 18 cm Height: 23 cm







# Ocean Rowing Boat Desktop Model

DIMENSIONS

Length: 30 cm Width: 10 cm Height: 10 cm











We are always looking to grow our collection of custom built model ships...

You name the ship; our team will open their toolboxes and get to work.

Email: info@premiershipmodels.com