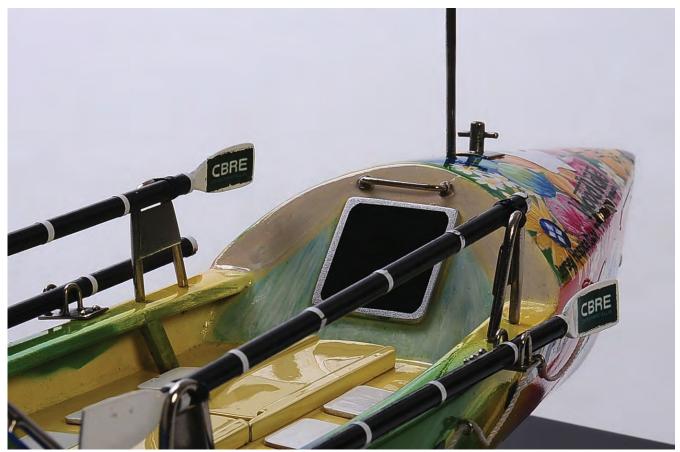

# Ocean Rowing Boat Desktop Model

DIMENSIONS

Length: 30 cm Width: 10 cm Height: 10 cm

We are always looking to grow our collection of custom built model ships...

You name the ship; our team will open their toolboxes and get to work.