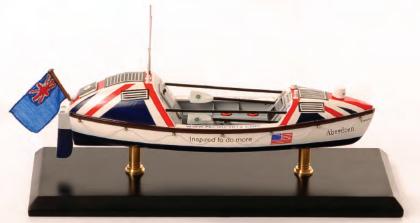

# Ocean Rowing Boat Desktop Model

DIMENSIONS

Length: 30 cm Width: 10 cm Height: 10 cm

We are always looking to grow our collection of custom built model ships...

You name the ship; our team will open their toolboxes and get to work.