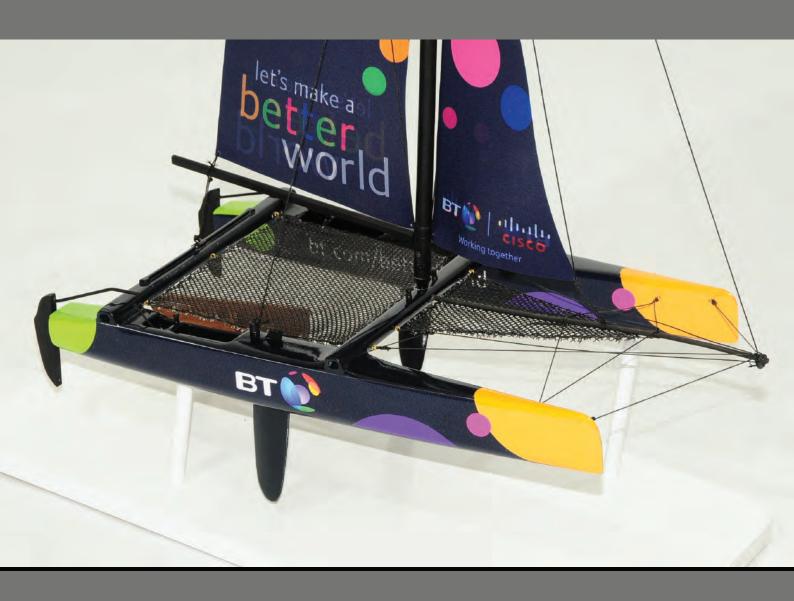

# Extreme 40 BTTE better World **DIMENSIONS** Length: 36 cm Width: 20 cm Height: 58 cm