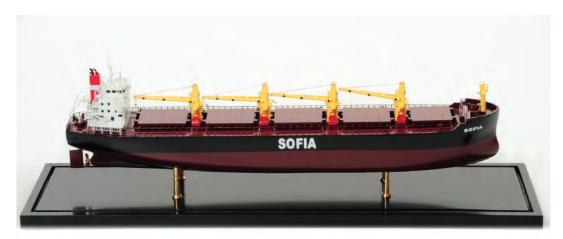

### Sofia Bulk Carrier

Desktop Model

DIMENSIONS

Length: 50 cm Width: 18 cm Height: 23 cm