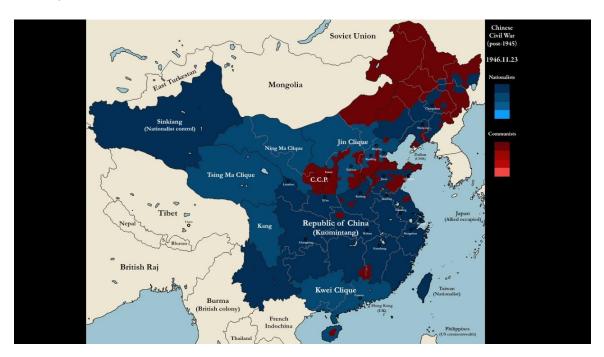

The US-China Trade War will lead to China transitioning to a closed economy if the Communist Party of China (CPC) does not relinquish control of the Chinese government in due time.

China will not be able to survive a closed economy.

A closed economy will result in China breaking up into multiple smaller countries and reverting back to status quo circa 1945.

If the Republic of China rises up once again; the rest of the world will support it.

All other Chinese breakaway countries will join the Republic of China.

Communism cannot exist under the Earth Alliance's GESARA agenda.

Vietnam and North Korea have already agreed to Earth Alliance terms during the Vietnam Summit last February.