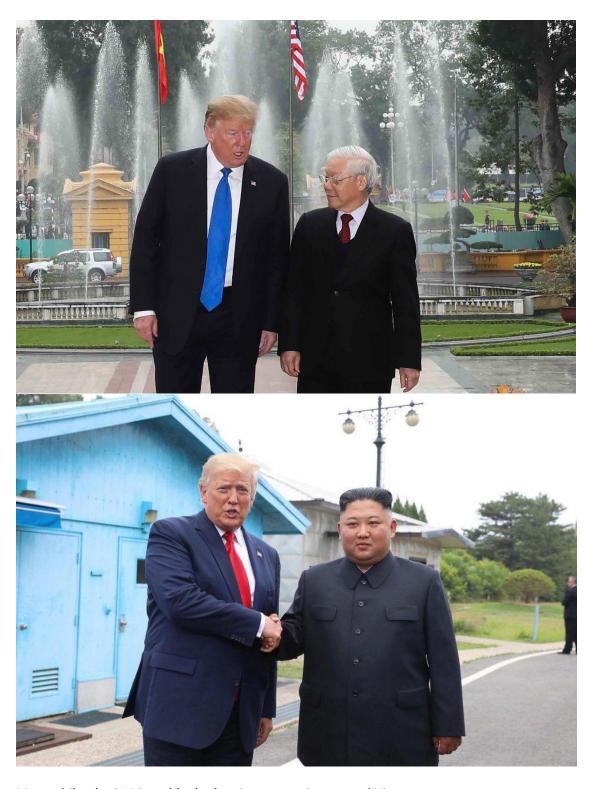

All other Chinese breakaway countries will join the Republic of China.

Communism cannot exist under the Earth Alliance's GESARA agenda.

Vietnam and North Korea have already agreed to Earth Alliance terms during the Vietnam Summit last February.

Both Vietnam and North Korea's leader met with President Trump during that summit.

Meanwhile, the PLA is suddenly showing aggression toward Vietnam.

https://www.asiatimes.com/2019/09/article/why-china-is-picking-a-fight-with-vietnam/