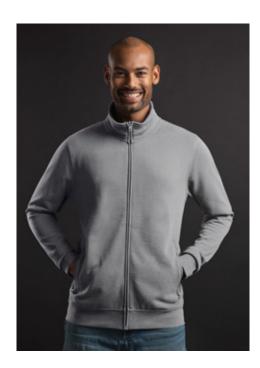

5275

EXCD Women's Sweatjacket

colours:

r

new light grey

steel gray

sizes:

XS-XXXL