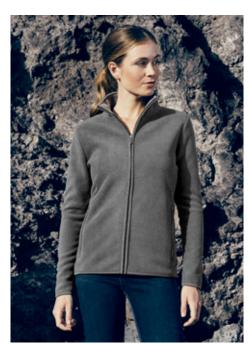

7965

Women's Double Fleece Jacket

colours:

steel gray

<u>sizes:</u>

XS-XXXL