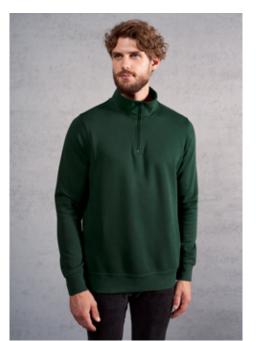

sizes:

XS-5XL

5270

EXCD Men's Sweatjacket

colours:

new light grey

steel gray

sizes: