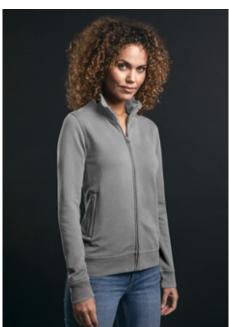

5275

EXCD Women's Sweatjacket

colours:

r

new light grey

steel gray

sizes:

XS-XXXL