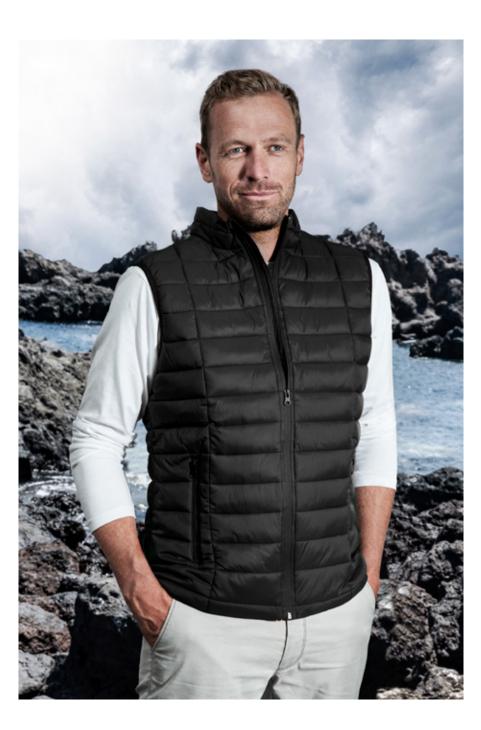

### Men's Padded Vest

Padded vest, stand-up-collar, chin protection, waterproof zippers, pocket inside, 2 side pockets with zip, tunnel drawstring at hem with cord stoppers inside, invisible zip for decoration, neutral size label, outer -/inner material 100% nylon, wadding 100% polyester, S-5XL.

#### colours:

black

french navy