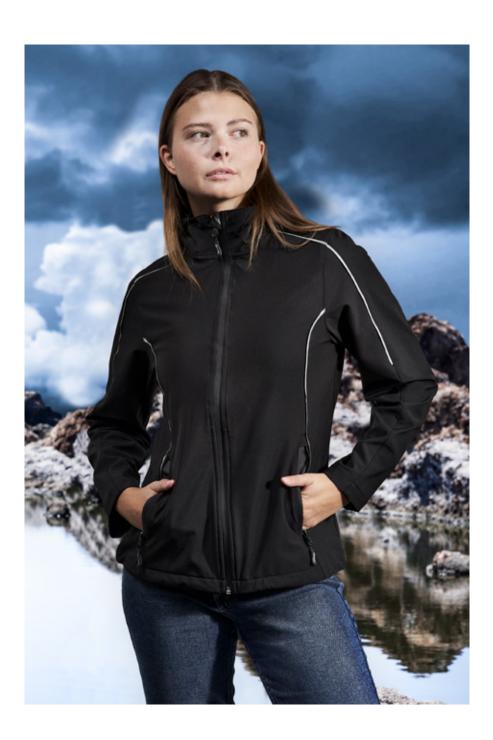

### Women's Light Softshell Jacket

Light jacket, hood, waterproof zippers, chin protection, longer back with curved hem, 2 side pockets with zip, sewed key ring in side pocket, reflecting piping and zip pullers, panel seams, neutral size label, breathable, waterproof 8.000 mm, softshell-single-jersey-bonding bi-elastic, outer material 72% polyester, 25% cotton, 3% spandex, 260 g/m², S–XXXL.

#### Colours:

- black
- steel gray
- fire red
- royal
- navy