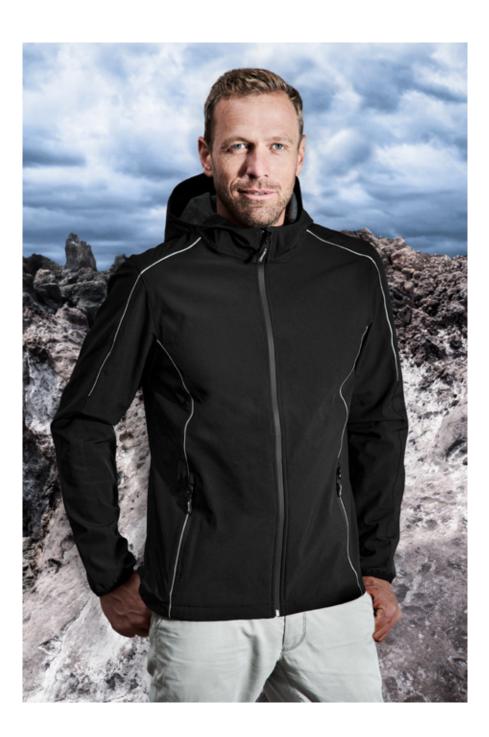

### Men's Light Softshell Jacket

Light jacket, hood, waterproof zippers, chin protection, longer back with curved hem, 2 side pockets with zip, sewed key ring in side pocket, reflecting piping and zip pullers, panel seams, neutral size label, breathable, waterproof 8.000 mm, softshell-single-jersey-bonding bi-elastic, outer material 72% polyester, 25% cotton, 3% spandex, 260 g/m², S-5XL.

#### Colours:

- black
- steel gray
- fire red
- royal
- navy