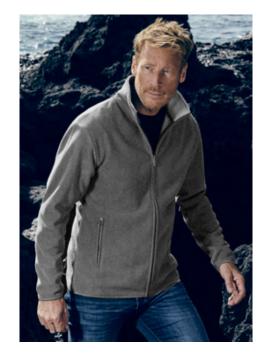

S-5XL

7961

Men's Double Fleece Tacket

colours:

st

steel gray

sizes:

S-5XL