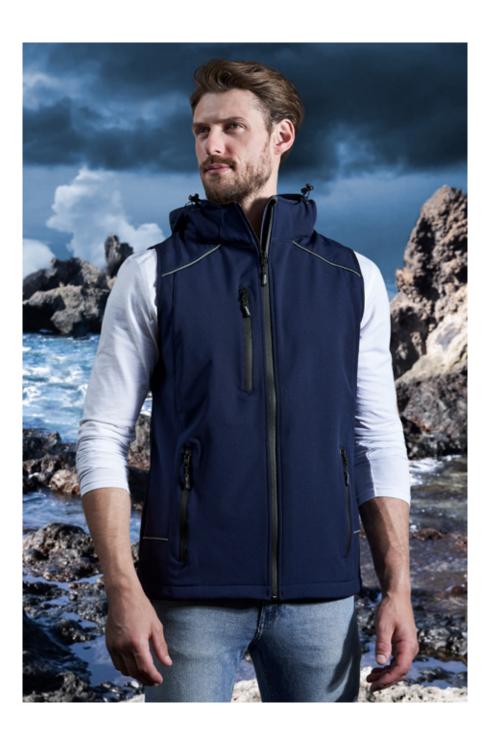

### Men's Softshell Vest

Vest, removable hood with volume regulator, waterproof zippers, chin protection, napoleon pocket, tunnel drawstring at hem with cord stoppers inside, longer back with curved hem, 2 side pockets with zip, sewed key ring in side pocket, reflecting piping and zip pullers, panel seams, neutral size label, breathable, waterproof  $8.000\,\mathrm{mm}$ , softshell bonded fleece bi-elastic, outer material  $95\,\%$  polyester,  $5\,\%$  elastane, inner material  $100\,\%$  polyester,  $310\,\mathrm{g/m^2}$ ,  $S-5\,\mathrm{XL}$ .

#### Colours:

- black
- heather grey
- steel gray
- orange
- ice blue
- navy