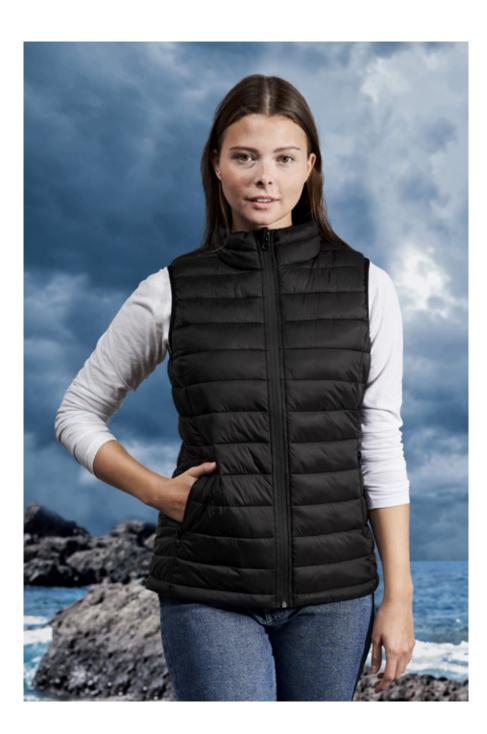

### Women's Padded Vest

Padded vest, stand-up-collar, chin protection, waterproof zippers, pocket inside, 2 side pockets with zip, tunnel drawstring at hem with cord stoppers inside, invisible zip for decoration, neutral size label, outer -/inner material 100% nylon, wadding 100% polyester, S-XXXL.

#### colours:

black

french navy

promodoro<sup>®</sup>