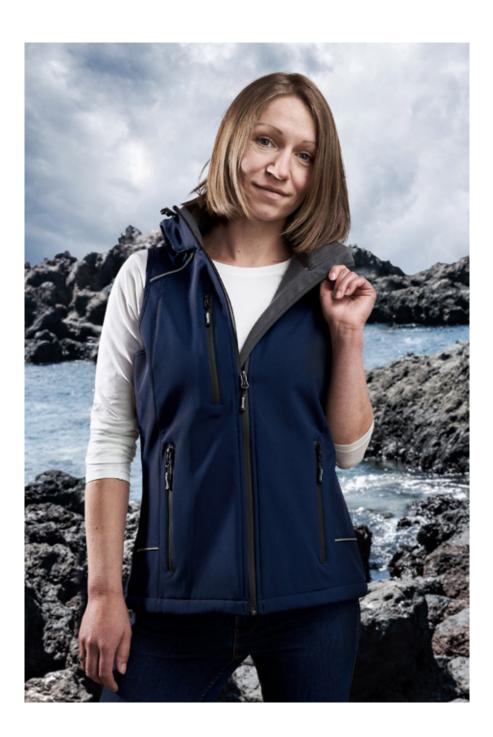

### Women's Softshell Vest

Vest, removable hood with volume regulater, waterproof zippers, chin protection, napoleon pocket, tunnel drawstring at hem with cord stoppers inside, longer back with curved hem, 2 side pockets with zip, sewed key ring in side pocket, reflecting piping and zip pullers, panel seams, neutral size labe, breathable, waterproof 8.000 mm, softshell bonded fleece bi-elastic, outer material: 95% polyester, 5% elastane, inner material: 100% polyester, 310g/m², S-XXXL

#### colours:

- black
- heather grey
- steel gray
- orange
  - ice blue
- navy