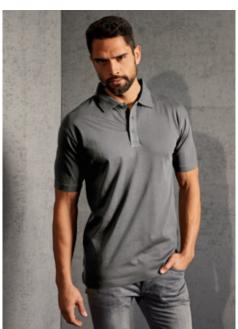

**4020**Men's Tersey Polo

colours:

steel gray

<u>sizes:</u>

S-5XL

5052 Unisex Troyer Side Pocket

colours:

forest