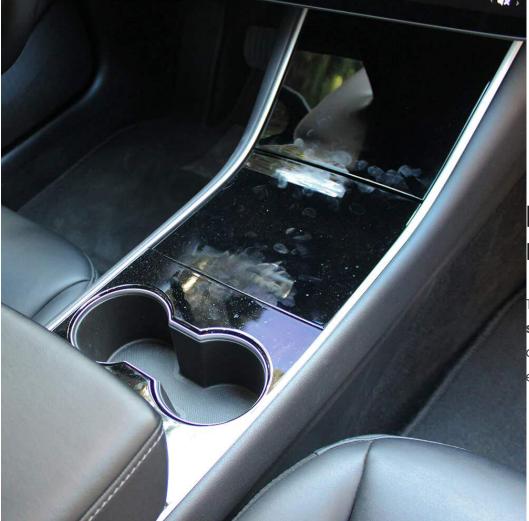

# **Console ABS Cover Gen 1**

★★★★★ (55)

**\$39.95** <del>\$59.95</del>

**Color:** 

Wave goodbye to **smudges, fingertips, and microfiber cloth headaches**. Proleep brings you a center console ABS protector for first generation Tesla Model 3 and Tesla Model Y. This cover kit boasts a **clean matte finish, effortless setup process,** and unmatched ruggedness thanks to the ABS material.

The Console ABS Cover is an absolute game changer. **It sets your car apart, without the obvious "add on" look,** keeping the center console in line with the overall aesthetic.

0

Ä

# Fall in love with your Tesla again

Banish the hassle & keep the interior design exciting

The center console of the Tesla Model 3 & Y comes in *piano black*. And while it looks good at first sight, it's quite prone to all sorts of **problems**. From fingerprints, smudges, to streaks, and scratches that **ruin** your Tesla interior's flair.