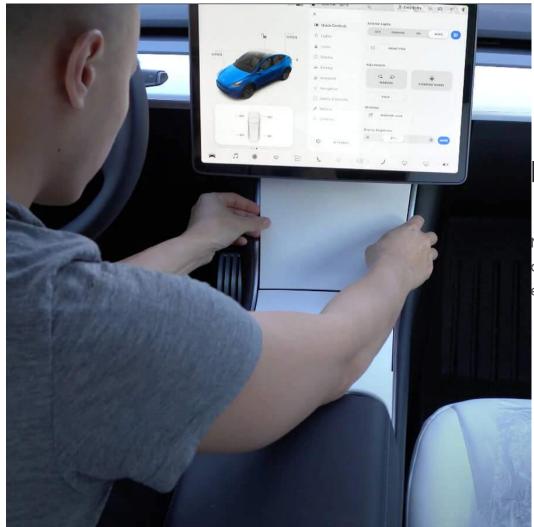

# Easy Setup, Easy Removal

Not only does the ABS material give the cover unmatched durability, but it also offers you a **seamless** and **trace-free** removal process. Easy come, easy go. Just follow the video instructions below.

## **Installation & Removal**

Console ABS Cover for Tesla Model 3/Y Gen 1 - Installation & Removal Installation & Removal

Write a review

Create PDF in your applications with the Pdfcrowd HTML to PDF API

\$ \$