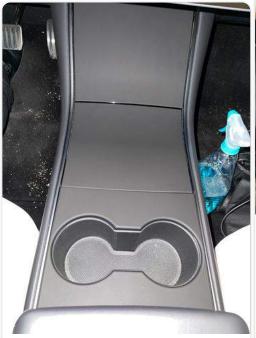

# **Console ABS Cover Gen 1**

★★★★★ (55)

**\$39.95** <del>\$59.95</del>

**Color:** 

Wave goodbye to **smudges, fingertips, and microfiber cloth headaches**. Proleep brings you a center console ABS protector for first generation Tesla Model 3 and Tesla Model Y. This cover kit boasts a **clean matte finish, effortless setup process,** and unmatched ruggedness thanks to the ABS material.

Proleep's ABS console covers step in to solve the drawbacks of the original glossy black. Boasting a **clean matte finish** and sturdy ABS construction, they **prevent fingerprints and dust**, and elevate your Tesla's interior aesthetic to *new heights*.

# Dust-proof & Fingerprintresistant

The ABS cover shields the original black piano "fingerprint magnet" under a **soft leather-like matte layer**. It accentuates your Tesla's interior design and keeps the glossy black out of sight, out of mind, for a smoother, more enjoyable ride.

# **Upgrades Your Tesla's Interior**

The thick, matte cover add a transitional, flowing feel to your interior. It sits effortlessly on your center console and blends in with the rest of the design. Granting your Tesla, a cost-effective, **unmatched**, **elegant look**.