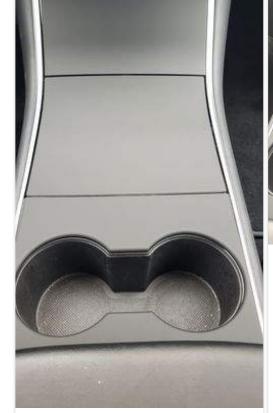

# Dust-proof & Fingerprintresistant

The ABS cover shields the original black piano "fingerprint magnet" under a **soft leather-like matte layer**. It accentuates your Tesla's interior design and keeps the glossy black out of sight, out of mind, for a smoother, more enjoyable ride.

# **Upgrades Your Tesla's Interior**

The thick, matte cover add a transitional, flowing feel to your interior. It sits effortlessly on your center console and blends in with the rest of the design. Granting your Tesla, a cost-effective, **unmatched**, **elegant look**.

# Easy Setup, Easy Removal

Not only does the ABS material give the cover unmatched durability, but it also offers you a **seamless** and **trace-free** removal process. Easy come, easy go. Just follow the video instructions below.