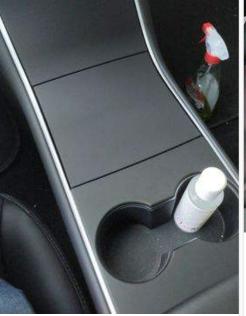

# **Console ABS Cover Gen 1**

★★★★★ (55)

**\$39.95** <del>\$59.95</del>

**Color:** 

Wave goodbye to **smudges, fingertips, and microfiber cloth headaches**. Proleep brings you a center console ABS protector for first generation Tesla Model 3 and Tesla Model Y. This cover kit boasts a **clean matte finish, effortless setup process,** and unmatched ruggedness thanks to the ABS material.

The Console ABS Cover is an absolute game changer. **It sets your car apart, without the obvious "add on" look,** keeping the center console in line with the overall aesthetic.

0

Ä