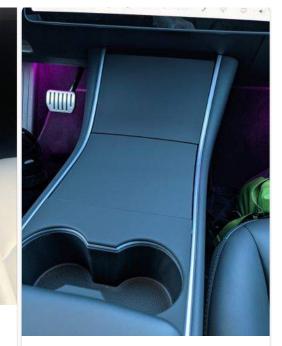

# **Console ABS Cover Gen 1**

★★★★★ (55)

**\$39.95** <del>\$59.95</del>

**Color:** 

Wave goodbye to **smudges, fingertips, and microfiber cloth headaches**. Proleep brings you a center console ABS protector for first generation Tesla Model 3 and Tesla Model Y. This cover kit boasts a **clean matte finish, effortless setup process,** and unmatched ruggedness thanks to the ABS material.

The Console ABS Cover is an absolute game changer. **It sets your car apart, without the obvious "add on" look,** keeping the center console in line with the overall aesthetic.

0

Ä

Proleep's ABS console covers step in to solve the drawbacks of the original glossy black. Boasting a **clean matte finish** and sturdy ABS construction, they **prevent fingerprints and dust**, and elevate your Tesla's interior aesthetic to *new heights*.

# Dust-proof & Fingerprintresistant

The ABS cover shields the original black piano "fingerprint magnet" under a **soft leather-like matte layer**. It accentuates your Tesla's interior design and keeps the glossy black out of sight, out of mind, for a smoother, more enjoyable ride.

# **Upgrades Your Tesla's Interior**

The thick, matte cover add a transitional, flowing feel to your interior. It sits effortlessly on your center console and blends in with the rest of the design. Granting your Tesla, a cost-effective, **unmatched**, **elegant look**.