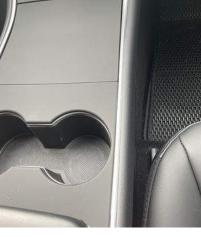

# Dust-proof & Fingerprintresistant

The ABS cover shields the original black piano "fingerprint magnet" under a **soft leather-like matte layer**. It accentuates your Tesla's interior design and keeps the glossy black out of sight, out of mind, for a smoother, more enjoyable ride.

# **Upgrades Your Tesla's Interior**

The thick, matte cover add a transitional, flowing feel to your interior. It sits effortlessly on your center console and blends in with the rest of the design. Granting your Tesla, a cost-effective, **unmatched**, **elegant look**.