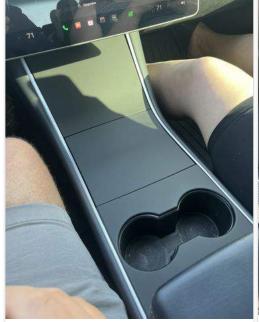

# **Console ABS Cover Gen 1**

★★★★★ (55)

**\$39.95** <del>\$59.95</del>

**Color:** 

Wave goodbye to **smudges, fingertips, and microfiber cloth headaches**. Proleep brings you a center console ABS protector for first generation Tesla Model 3 and Tesla Model Y. This cover kit boasts a **clean matte finish, effortless setup process,** and unmatched ruggedness thanks to the ABS material.

The Console ABS Cover is an absolute game changer. **It sets your car apart, without the obvious "add on" look,** keeping the center console in line with the overall aesthetic.

0

Ä