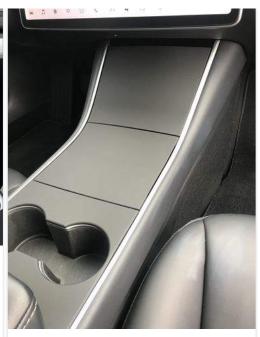

# **Console ABS Cover Gen 1**

★★★★★ (55)

**\$39.95** <del>\$59.95</del>

**Color:** 

Wave goodbye to **smudges, fingertips, and microfiber cloth headaches**. Proleep brings you a center console ABS protector for first generation Tesla Model 3 and Tesla Model Y. This cover kit boasts a **clean matte finish, effortless setup process,** and unmatched ruggedness thanks to the ABS material.

The Console ABS Cover is an absolute game changer. **It sets your car apart, without the obvious "add on" look,** keeping the center console in line with the overall aesthetic.

0

Ä

# Fall in love with your Tesla again

Banish the hassle & keep the interior design exciting

The center console of the Tesla Model 3 & Y comes in *piano black*. And while it looks good at first sight, it's quite prone to all sorts of **problems**. From fingerprints, smudges, to streaks, and scratches that **ruin** your Tesla interior's flair.

Proleep's ABS console covers step in to solve the drawbacks of the original glossy black. Boasting a **clean matte finish** and sturdy ABS construction, they **prevent fingerprints and dust**, and elevate your Tesla's interior aesthetic to *new heights*.

# Dust-proof & Fingerprintresistant

The ABS cover shields the original black piano "fingerprint magnet" under a **soft leather-like matte layer**. It accentuates your Tesla's interior design and keeps the glossy black out of sight, out of mind, for a smoother, more enjoyable ride.

# **Upgrades Your Tesla's Interior**

The thick, matte cover add a transitional, flowing feel to your interior. It sits effortlessly on your center console and blends in with the rest of the design. Granting your Tesla, a cost-effective, **unmatched**, **elegant look**.