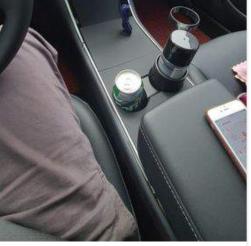

# **Console ABS Cover Gen 1**

★★★★★ (55)

**\$39.95** <del>\$59.95</del>

**Color:** 

Wave goodbye to **smudges, fingertips, and microfiber cloth headaches**. Proleep brings you a center console ABS protector for first generation Tesla Model 3 and Tesla Model Y. This cover kit boasts a **clean matte finish, effortless setup process,** and unmatched ruggedness thanks to the ABS material.

The Console ABS Cover is an absolute game changer. **It sets your car apart, without the obvious "add on" look,** keeping the center console in line with the overall aesthetic.

0

Ä