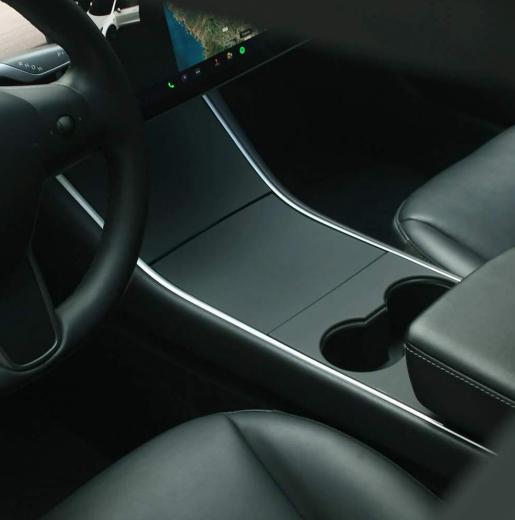

Proleep's ABS console covers step in to solve the drawbacks of the original glossy black. Boasting a **clean matte finish** and sturdy ABS construction, they **prevent fingerprints and dust**, and elevate your Tesla's interior aesthetic to *new heights*.

# Dust-proof & Fingerprintresistant

The ABS cover shields the original black piano "fingerprint magnet" under a **soft leather-like matte layer**. It accentuates your Tesla's interior design and keeps the glossy black out of sight, out of mind, for a smoother, more enjoyable ride.

# **Upgrades Your Tesla's Interior**

The thick, matte cover add a transitional, flowing feel to your interior. It sits effortlessly on your center console and blends in with the rest of the design. Granting your Tesla, a cost-effective, **unmatched**, **elegant look**.