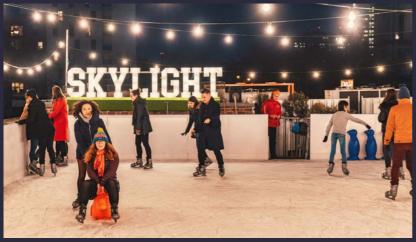

## LONDON'S MOST IMAGINATIVE ROOFTOP BAR

Set against a backdrop of the city skyline, Skylight is London's most imaginative rooftop destination. Transforming with the seasons, winter brings Europe's only rooftop skating rink with real ice, ice hockey slap shot, and cosy igloos and huts for your Christmas party.

Heated après skate bars illumined with glimmering lights, will be serving up a delicious array of warming wintry cocktails, beers and ciders as well as restorative mulled wine.

London's best street food traders will be back offering exciting and delicious menus.

So get your skates on and start planning your Christmas party now!

COME AND SKATE!