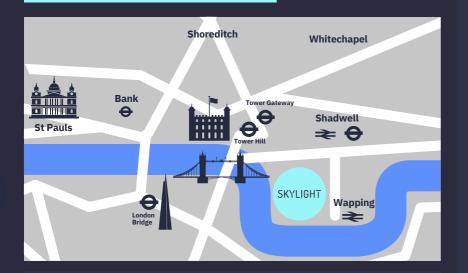

### LOCATION & CONTACT

**SHADWELL STATION** 5MINS ★ SHOREDITCH 2STOPS **EXCEL DLR** 20MINS **TOWER HILL** 15MINS ★

WE LOOK FORWARD TO WELCOMING YOU FOR A SITE VISIT SOON. IF YOU HAVE ANY QUESTIONS, PLEASE CONTACT: