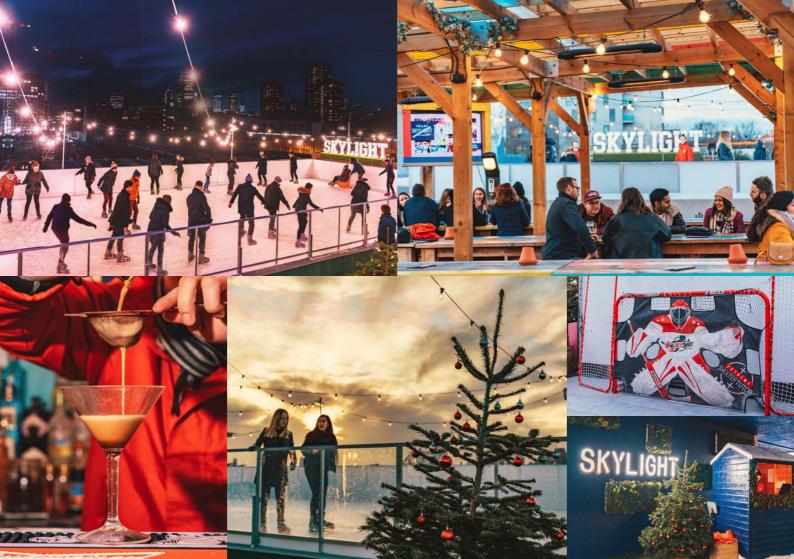

## LONDON'S MOST IMAGINATIVE ROOFTOP BAR

Set against a backdrop of the city skyline, Skylight is London's most imaginative rooftop destination. Transforming with the seasons, winter brings Europe's only rooftop skating rink with real ice, ice hockey slap shot, and cosy igloos and huts for your Christmas party.

Heated après skate bars illumined with glimmering lights, will be serving up a delicious array of warming wintry cocktails, beers and ciders as well as restorative mulled wine.

London's best street food traders will be back offering exciting and delicious menus.

So get your skates on and start planning your Christmas party now!

COME AND SKATE!