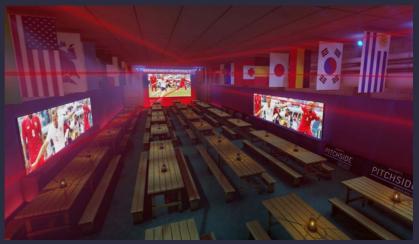

# THE UK'S BIGGEST SPORTS BAR AT TOBACCO DOCK!

After an epic season of sold-out Euro's screenings, welcoming over 20,000 guests, Skylight scores another pop-up fan zone for the much-anticipated 2022 Qatar World Cup! Transforming level 2 of Tobacco Dock, into the UK's biggest sports bar. Pitchside will host over 500 guests per match in an indoor, weatherproof setting. The ultimate fan zone will have world class sound system & 5 cinematic LED screens with guaranteed view from every seat.

Availability: Exclusive or shared hire

Capacities: Groups of 8 - 500

AV Facilities: World class sound system

& 5 cinematic LED screens by

Anna Valley

Seating: All seating with perfect view

of the LED screens

Entertainment: DJs for the after-party

Photo opportunities with life-size football legends

Moët Champagne for goal sprays

### SKYLIGHT'S PITCHSIDE

Two packages, gold and platinum to offer a variety of experiences.

Pre-match pubs and up to 3 and a half hours of open bar.

To find out more get in

touch with us and we can create the perfect World cup package for you and your guests.