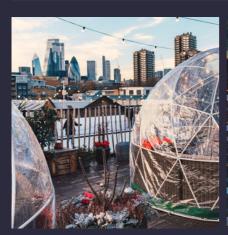

## LONDON'S MOST IMAGINATIVE ROOFTOP BAR

Set against a backdrop of the city skyline, Skylight is London's most imaginative rooftop destination. Transforming with the seasons, winter brings Europe's only rooftop skating rink with real ice, ice hockey slap shot, and cosy igloos and huts for your Christmas party.