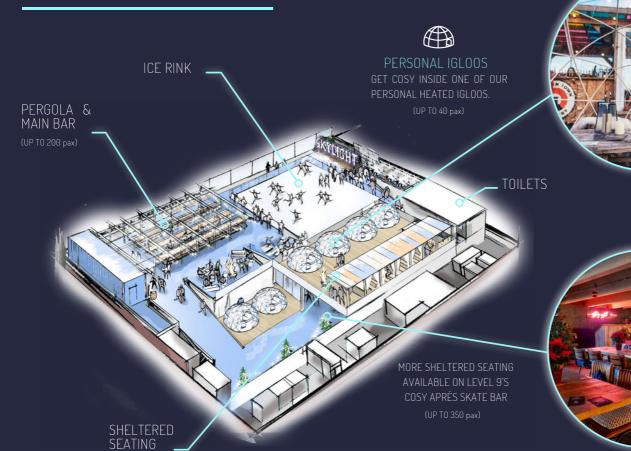

CHRISTAN STANES

# SKYLL6HT

NOVEMBER - JANUARY









## LONDON'S MOST IMAGINATIVE ROOFTOP BAR

Set against a backdrop of the city skyline, Skylight is London's most imaginative rooftop destination. Transforming with the seasons, winter brings Europe's only rooftop skating rink with real ice, ice hockey slap shot, and cosy igloos and huts for your Christmas party.

Heated après skate bars illumined with glimmering lights, will be serving up a delicious array of warming wintry cocktails, beers and ciders as well as restorative mulled wine.

London's best street food traders will be back offering exciting and delicious menus.

So get your skates on and start planning your Christmas party now!

COME AND SKATE!

### WINTER FLOOR PLAN



### COST AND PACKAGE DETAILS

- Exclusive reserved area of Skylight Tobacco Dock
- Skylight Spiced Hennessy<sup>™</sup> cocktail on arrival for all guests mocktails included
- 3 x Hours Open Bar House Beer, Wine and Soft Drinks gluten-free, alcohol free options included
- Alpine Street Food Menu served to your group

- Access to Europe's only REAL ICE rink on a Rooftop
- Table games including Giant Jenga, Table Tennis
- Wi-fi, Welcome Desk, Staff Manager
- Out of Hours start time also available
- From £89+vat pp







### **TESTIMONIALS**



"From the moment we made our first enquiry to the follow-up care post-party, the level of service we received from Tobacco Dock was absolutely faultless. The venue is truly unique with a mixture of indoor and outdoor areas, the rooftop views and, of