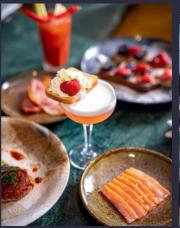

### HAVE YOU HEARD ABOUT SKYLIGHT PECKHAM?

- Tables on the newest restaurant lounge in SE London
- Skylight Christmas Cocktail on arrival for all guests mocktails included
- 1/2 bottle of wine per person or 2 beers per person gluten-free, alcohol free options included
- Beers included
   Stella Artois / Camden Hells / Camden Pale / Cider / Goose Island / Corona
- Wines included
   White: Cullinan View Chenin Blanc, Western Cape, Rosé Parini Pinot Rosato delle
  Venezie Italy Red: Rare Vineyards Carignan Vieilles Vignes France
- One of each item on the menu nibbles, small plates, sharing plates and sides
- Hero dishes & Highlights
   Charred Purple Sprouting Broccoli (vg) Cumin Spiced Lamb Skewers, Gochujan, Glazed Seabream with pickled daikon, Kimchi Pancakes, Cucumber ketchup
- After 8 Martinis served with dessert •