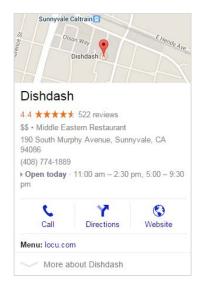

.
- **Broad queries**: If the query is broad, then returning the same piece of content is not what the user is looking for, and hence those results **should** be flagged as dupes. Results may be considered dupes even if they have different minor content on the page (such as different ads, images, or related links).

Please identify dupes both within the same side and across sides. Even for cross-side results, you should still ask yourself the question, "Would you want to see both results if they were returned by the same search engine?"

**Note**: If two result blocks have very different types of content or very different appearances, do not mark them as duplicates even if they have the same landing page URL. For example, these two blocks should not be marked as duplicates of each other.





## **Reporting Duplicate Results**

When you notice that the results in two or more result blocks are duplicates, please click on the **Select Dupe** link at the top of one of the results. The current result (the result you clicked on) will be highlighted in red at the top of the block.



You can then check results that are duplicates of the current result, and the checked results will be highlighted in yellow. You must select the "**Dupe of...**" button.



The duplicate results that you checked will be annotated by "**Dupe of**..." text at the top of the block. After selecting all dupes, click on the **finish selecting dupes** link to return to the normal rating mode. The link's name will change back to **Select Dupes**, and you will be able to report other sets of dupes, if there a