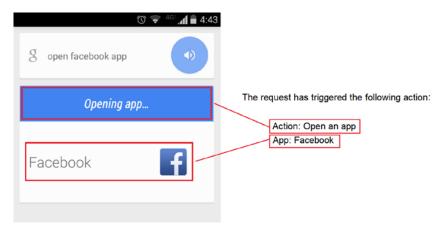

a description of it. If an iPhone user says "Siri, call Mom," the iPhone displays a visual prompt to show that it's dialing a phone number. In these rating tasks, you will see a description of this action.

Please also assume that the phone successfully performs the action in a fully satisfying way.

Below are some additional examples of **Device Action** queries, along with the corresponding "action text" displayed in the rating task.



The left side shows what the user sees on the phone for the query [set alarm for 30 mins], while the right side shows the "action text" that you (the rater) might see in the rating task. The text on the right indicates that the user issued the query at 1:48 PM (13:48:00), and the device has set its alarm to go off 30 minutes later at 2:18 PM (14:18:00).



The left side shows what the user sees on the phone for the query [open facebook app]. In this case, the phone shows an "Opening app" message and then opens the app. The right side shows the "action text" that you (the rater) might see in the rating task. The text indicates that the device responded by opening the Facebook app on the user's phone.



The left side shows what the user sees on the phone for the query [call dan], while the right side shows the "action text" that you (the rater) might see in the rating task. The user wants to dial the number stored for the contact "Dan" on the device. This text indicates that the device responded by displaying the contact's phone number and dialing the number.



For some **Device Action** queries, the device displays a list of options to ch