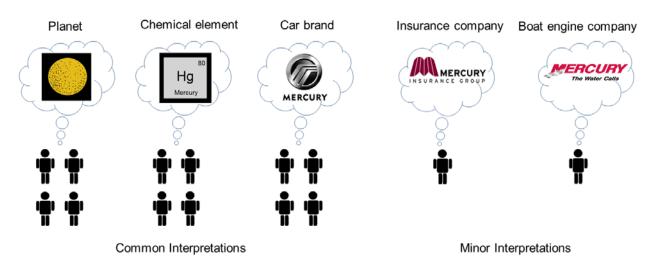

er to the computer brand or the fruit. We will call these possible meanings **query interpretations**.

**Dominant Interpretation**: The *dominant interpretation* of a query is what most users mean when they type the query. Not all queries have a dominant interpretation. The dominant interpretation should be clear to you, especially after doing a little web research.

**Common Interpretation**: A *common interpretation* of a query is what many or some users mean when they type a query. A query can have multiple common interpretations.

**Minor Interpretations**: Sometimes you will find less common interpretations. These are interpretations that few users have in mind. We will call these *minor interpretations*.

Query: [apple] Locale: English (US)



Query: [mercury] Locale: English (US)



# 12.6 Query Meanings Can Change Over Time

Remember to think about the query and its current meaning as you are rating. We will assume users are looking for current information about a topic, the most recent product model, the most recent occurrence of a recurring event, etc., unless otherwise specified by the query.



The interpretation of the query [iphone], English (US) has changed over time as new iPhone models are released. The first iPhone was introduced in 2007. Users searching for [iphone], English (US) at that time were looking for the new (at the time) first iPhone model. Most users now are looking for the most recent or upcoming iPhone model. In the future, new models will come out and the dominant interpretation will change again.

# 12.7 Understanding User Intent

It can b