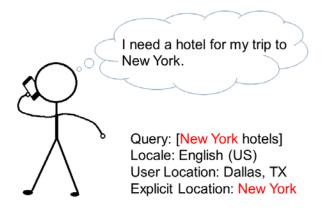

### 4.6 Functional Page Design

**High** quality pages are designed to achieve their purpose: they are well organized, use space effectively, and have a functional overall layout. While every page is different, functional pages should have the following characteristics:

- The MC should be prominently displayed "front and center."
- The MC should be immediately visible when a user opens the page.
- It should be clear what the MC actually is. The page design, organization, and use of space, as well as the choice of font, font size, background, etc., should make the MC very clear.
- Ads and SC should be arranged so as not to distract from the MC—Ads and SC are there should the user
  want them, but they should be easily "ignorable" if the user is not interested.
- It should be clear what parts of the page are Ads, either by explicit labeling or simply by page organization or design.

Like everything else, functional page design depends on the purpose of the page. What constitutes functional design for a shopping page may be very different from what constitutes functional design for an informational page.