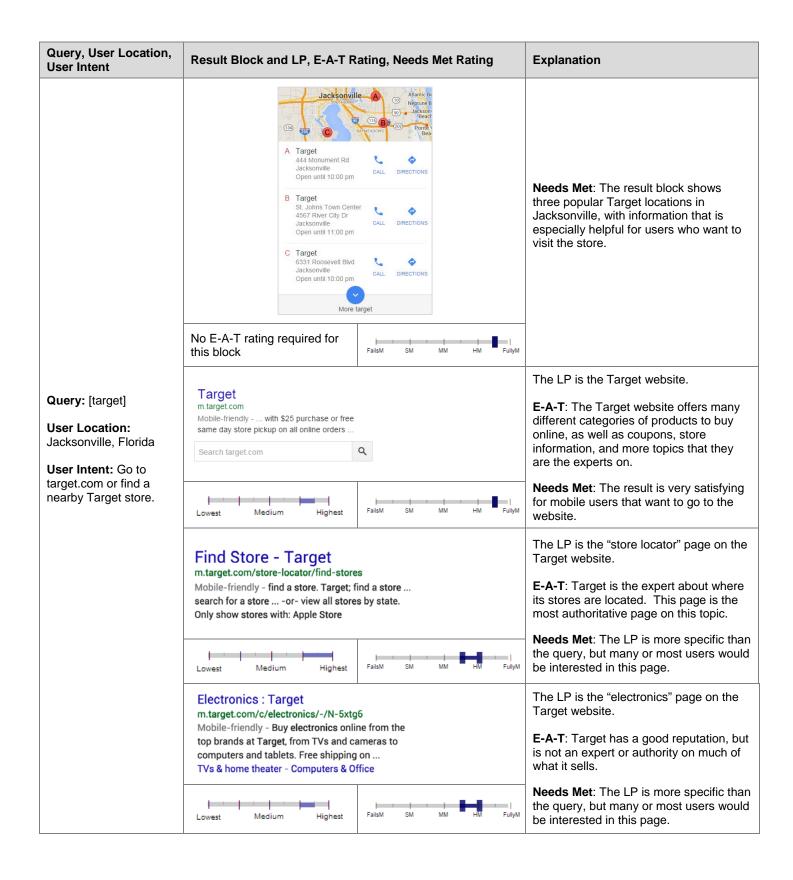

|
|                                                                                                                                                   | Lowest Medium Highest FallsM SM MM HM FullyM                                                                                                                                                                                                                                      | Needs Met: The LP is too specific for the query, but this is a well-known brand and users can navigate to other Marriott hotels from this page. Few users would find this page helpful.                                                                                                                                                                                         |



| Query, User Location,<br>User Intent | Result Block and LP, E-A-T Rating, Needs Met Rating                                                                                                                                                                                                                                                                      | Explanation                                                                                                                                                                                                                                                              |
|--------------------------------------|---------------------------------------------------------------------------------------------------------------------------------------