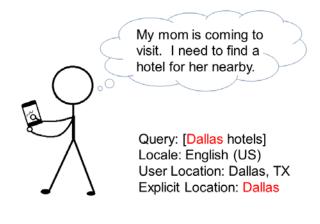

### 4.6 Functional Page Design

**High** quality pages are designed to achieve their purpose: they are well organized, use space effectively, and have a functional overall layout. While every page is different, functional pages should have the following characteristics:

- The MC should be prominently displayed "front and center."
- The MC should be immediately visible when a user opens the page.
- It should be clear what the MC actually is. The page design, organization, and use of space, as well as the choice of font, font size, background, etc., should make the MC very clear.
- Ads and SC should be arranged so as not to distract from the MC—Ads and SC are there should the user
  want them, but they should be easily "ignorable" if the user is not interested.
- It should be clear what parts of the page are Ads, either by explicit labeling or simply by page organization or design.

Like everything else, functional page design depends on the purpose of the page. What constitutes functional design for a shopping page may be very different from what constitutes functional design for an informational page.