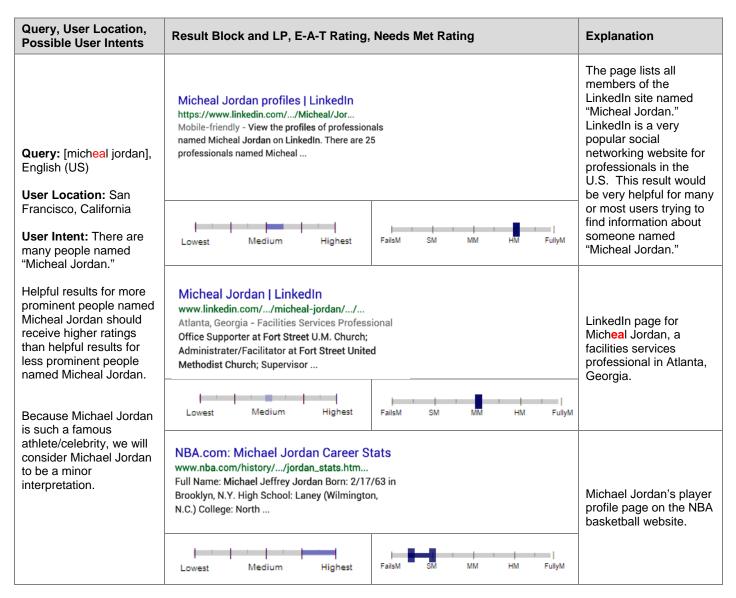

For brevity, we refer to "Search Quality Evaluators" as "raters" in these guidelines.

Buy cheap **iPhones** for cheap - BuyCheaplphones.123 www.buycheapphones.123/buy-cheap-cheaper

Browse and buy **iPhone**s on the web's number #1 cheap **iPhone** market place. Register for FREE! Get cheap **Iphone**s here.

Is this page trustworthy?