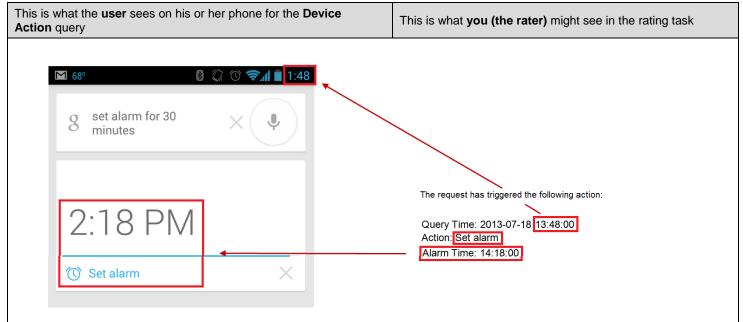

*Result:** In this Device Action Result Block, the query has initiated a text to the contact nicknamed "Mom," with an option to text either the work or

mobile number.



### 12.8.4 How Device Action Results are Displayed in Rating Tasks

**Important note**: Users issuing queries actually experience the phone's response to the query, while raters are given a description of it. If an iPhone user says "Siri, call Mom," the iPhone displays a visual prompt to show that it's dialing a phone number. In these rating tasks, you will see a description of this action.

Please also assume that the phone successfully performs the action in a fully satisfying way.

Below are some additional examples of **Device Action** queries, along with the corresponding "action text" displayed in the rating task.



The left side shows what the user sees on the phone for the query [set alarm for 30 mins], while the right side shows the "action text" that you (the rater) might see in the rating task. The text on the right indicates that the user issued the query at 1:48 PM (13:48:00), and the device has set its alarm to go off 30 minutes later at 2:18 PM (14:18:00).



The left side shows what the user sees on the phone for the query [open facebook app]. In this case, the phone shows an "Opening app" message and then opens the app. The right side shows the "action text" that you (the rater) might see in the rating task. The text indicates that the device responded by opening the Facebook app on the user's phone.



The left side shows what the user sees on the phone for the query [call dan], while th