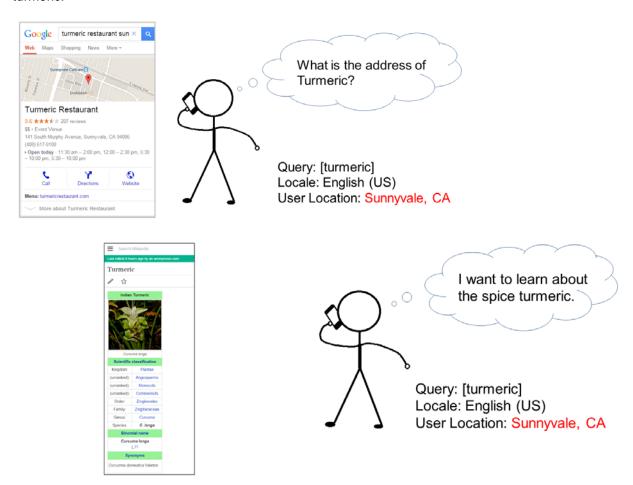

| Gen  | eral | Guidelines Overview                                                 | 4  |
|------|------|---------------------------------------------------------------------|----|
|      | 0.1  | The Purpose of Search Quality Rating                                | 5  |
|      | 0.2  | Raters Must Represent the User                                      |    |
|      | 0.3  | Browser Requirements                                                | 5  |
|      | 0.4  | Ad Blocking Extensions                                              | 5  |
|      | 0.5  | Internet Safety Information                                         | 5  |
|      | 0.6  | Releasing Tasks                                                     | е  |
| Dort | 4. F | Daga Quality Dating Cuidalina                                       | -  |
| Part | 1. F | Page Quality Rating Guideline                                       | /  |
| 1.0  | Intr | oduction to Page Quality Rating                                     | 7  |
| 2.0  | Und  | derstanding Webpages and Websites                                   | 7  |
|      | 2.1  | Important Definitions                                               | 7  |
|      | 2.2  | What is the Purpose of a Webpage?                                   | 8  |
|      | 2.3  | Your Money or Your Life (YMYL) Pages                                | 9  |
|      | 2.4  | Understanding Webpage Content                                       | 9  |
|      | 2.5  | Understanding the Website                                           | 11 |
|      | 2.6  | Website Maintenance                                                 | 15 |
|      | 2.7  | Website Reputation                                                  | 16 |
| 3.0  | Ove  | erall Page Quality Rating Scale                                     | 19 |
| 4.0  | Hig  | h Quality Pages                                                     | 19 |
|      | 4.1  | Characteristics of High Quality Pages                               | 20 |
|      | 4.2  | A Satisfying Amount of High Quality Main Content                    | 20 |
|      | 4.3  | A High Level of Expertise/Authoritativeness/Trustworthiness (E-A-T) | 21 |
|      | 4.4  | Positive Reputation                                                 | 21 |
|      | 4.5  | Helpful Supplementary Content                                       | 21 |
|      | 4.6  | Functional Page Design                                              | 22 |
|      | 4.7  | A Satisfying Amount of Website Information                          | 22 |
|      | 4.8  | A Well Cared For and Maintained Website                             | 23 |
|      | 4.9  | Examples of High Quality Pages                                      | 23 |
| 5.0  | Hig  | hest Quality Pages                                                  | 27 |
|      | 5.1  | Very High Quality MC                                                | 27 |
|      | 5.2  | Very High Level of E-A-T                                            | 27 |
|      | 5.3  | Very Positive Reputation                                            | 27 |
|      | 5.4  | Examples of Highest Quality Pages                                   | 27 |
| 6.0  | Low  | Quality Pages                                                       | 33 |
|      | 6.1  | Low Quality Main Content                                            | 34 |