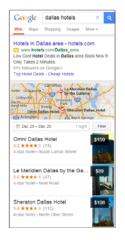

### 4.6 Functional Page Design

**High** quality pages are designed to achieve their purpose: they are well organized, use space effectively, and have a functional overall layout. While every page is different, functional pages should have the following characteristics:

- The MC should be prominently displayed "front and center."
- The MC should be immediately visible when a user opens the page.
- It should be clear what the MC actually is. The page design, organization, and use of space, as well as the choice of font, font size, background, etc., should make the MC very clear.
- Ads and SC should be arranged so as not to distract from the MC—Ads and SC are there should the user
  want them, but they should be easily "ignorable" if the user is not interested.
- It should be clear what parts of the page are Ads, either by explicit labeling or simply by page organization or design.

Like everything else, functional page design depends on the purpose of the page. What constitutes functional design for a shopping page may be very different from what constitutes functional design for an informational page.