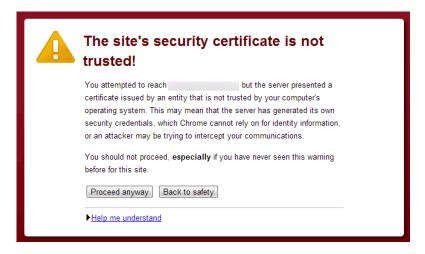

e link, no SC, and no Ads. See <a href="here">here</a> for a Wikipedia page on different types of error messages.
- The landing page is completely blank: no MC, no SC, and no Ads.

Assign the **Didn't Load** flag based on the landing page, not the result block.

Here is an example of a **Didn't Load** landing page. You cannot tell that the landing page doesn't load by looking at the result block.



Here are screenshots of other types of landing pages that should be assigned the Didn't Load flag: D1, D2, D3.

Additionally, use the Didn't Load flag for

- Malware warnings, such as "Warning visiting this web site may harm your computer!"
- Pages that solicit certificate acceptance requests.

Here is an example of a malware warning:



Here is an example of a certificate acceptance request:



### 14.5.2 Needs Met Rating for Didn't Load Results

All result blocks must be given a Needs Met rating. If the landing page truly doesn't load, assign the **Didn't Load** flag and rate the page **FailsM**. True **Didn't Load** pages are useless.

Sometimes the page partially loads or has an error message. Give Needs Met ratings based on how helpful the result is for the query. Error messages can be customized by the webmaster and are part of a well-functioning website. Sometimes these pages are helpful for the query.

| Query and User Intent                                             | Result Block and LP, Needs Met Rating