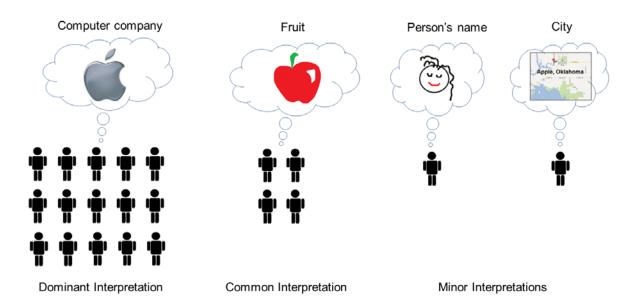

For example, the query [apple] might refer to the computer brand or the fruit. We will call these possible meanings **query interpretations**.

**Dominant Interpretation**: The *dominant interpretation* of a query is what most users mean when they type the query. Not all queries have a dominant interpretation. The dominant interpretation should be clear to you, especially after doing a little web research.

**Common Interpretation**: A *common interpretation* of a query is what many or some users mean when they type a query. A query can have multiple common interpretations.

**Minor Interpretations**: Sometimes you will find less common interpretations. These are interpretations that few users have in mind. We will call these *minor interpretations*.

Query: [apple] Locale: English (US)



Query: [mercury] Locale: English (US)



# 12.6 Query Meanings Can Change Over Time

Remember to think about the query and its current meaning as you are rating. We will assume users are looking for current information about a topic, the most recent product model, the most recent occurrence of a recurring event, etc., unless otherwise specified by the query.



The interpretation of the query [iphone], English (US) has changed over time as new iPhone models are released. The first iPhone was introduced in 2007. Users searching for [iphone], English (US) at that time were looking for the new (at the time) first iPhone model. Most users now are looking for the most recent or upcoming iPhone model. In the future, new models will come out and the dominant interpretation will change again.

#