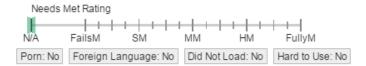

le and look at it.
- Occasionally, you may be assigned some of these rating tasks on a desktop computer, but please rate from the perspective of a mobile user unless otherwise instructed.
- When rating Device Action queries and Device Action Result Blocks, including queries for installing or opening apps, please assume that queries were issued on an Android device unless explicitly stated otherwise in the instructions.

# **Part 3: Needs Met Rating Guideline**

# 13.0 Rating Using the Needs Met Scale

There are many different kinds of queries and results, but the process of rating is the same: **Needs Met rating tasks** ask you to focus on mobile user needs and think about how helpful and satisfying the result is for the mobile users.

This is what the Needs Met rating slider looks like:



| Rating                 | Description                                                                                                                                                                                                                         |  |  |
|------------------------|-------------------------------------------------------------------------------------------------------------------------------------------------------------------------------------------------------------------------------------|--|--|
| Fully Meets (FullyM)   | A special rating category, which only applies to certain queries and results. All or almost all mobile users would be immediately and fully satisfied by the result and would not need to view other results to satisfy their need. |  |  |
| Highly