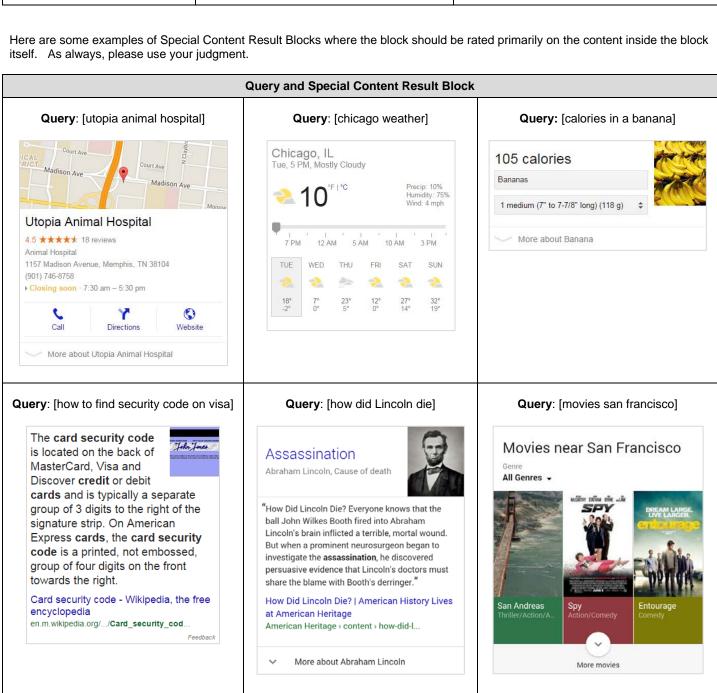

ock content may be helpful, this question may require a more in depth answer for some users. Some or many users might click on the link, in addition to looking at the content in the block itself.  Therefore, base your rating on both the block |  |
|                              | livingontheedge.org//what-does-it-mea                                                                                                                                                                                                                           | and the landing page.                                                                                                                                                                                                                                          |  |



### 13.2 Fully Meets (FullyM)

**Fully Meets** is a special rating category, which can be used in the following situations:

- The guery and user need must be specific, clear, and unambiguous.
- The result must be fully satisfying for mobile users, requiring minimal effort for users to immediately get or use what they are looking for.
- All or almost all users would be completely satisfied by the result—users issuing that query would not need additional results to fully satisfy the user intent.

In other words, the **Fully Meets** rating should be reserved for results that are the "complete and perfect response or answer" so that no other results are necessary for all or almost all users to be fully satisfied.

You will need to use your judgment to decide whether a result block can **Ful