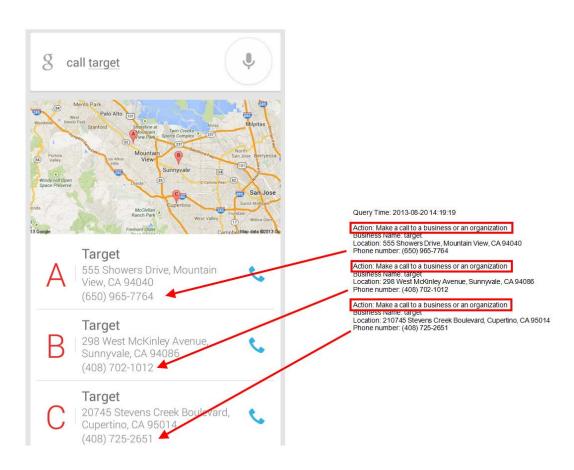

the device has set its alarm to go off 30 minutes later at 2:18 PM (14:18:00).



The left side shows what the user sees on the phone for the query [open facebook app]. In this case, the phone shows an "Opening app" message and then opens the app. The right side shows the "action text" that you (the rater) might see in the rating task. The text indicates that the device responded by opening the Facebook app on the user's phone.



The left side shows what the user sees on the phone for the query [call dan], while the right side shows the "action text" that you (the rater) might see in the rating task. The user wants to dial the number stored for the contact "Dan" on the device. This text indicates that the device responded by displaying the contact's phone number and dialing the number.



For some **Device Action** queries, the device displays a list of options to choose from before it can respond to the **Device Action** query. Here is an example for the query [call target]. The user is shown a list of Target stores in the area to choose from. This example shows that the Device Action result taken by the device will be to call the desired Target store after the user makes his/her selection.



Here is an example for the query [play adele]. The user is shown a "Play media" type of result. In this case, since the user wants to play music, the Device Action result shown is a "Play Music" button to click. Clicking this button will play the specified song if the user has the song on his/her device. If not, clicking the result box will give the user options to hear the specifi