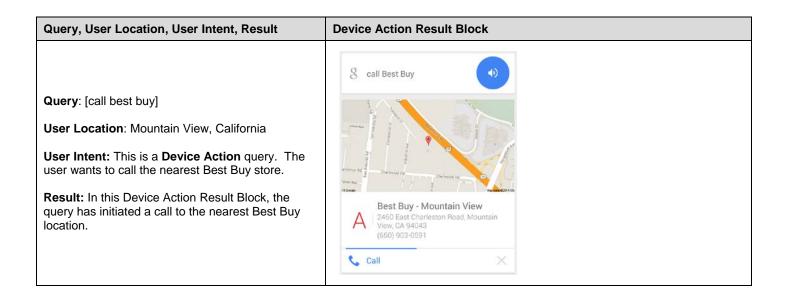

Device Action** www.amazon.com Result Block Go to website Query: [set alarm for 5 o'clock am] S set alarm for 5 o'clock am User Location: Tacoma, Washington Setting alarm... User Intent: This is a Device Action query. The user wants to set the device's alarm to go off at 5:00 AM. 5:00 AM Result: In this result block, the query has initiated the alarm on the phone to be set for 5:00 AM. (1) Set alarm 0 S send text to mom Query: [send text to mom] Work or Mobile? User Location: Tacoma, Washington User Intent: This is a Device Action query. The Mom user wants to send a text message to a contact nicknamed "Mom." Work

Mobile

**Result:** In this Device Action Result Block, the query has initiated a text to the contact nicknamed "Mom," with an option to text either the work or

mobile number.



### 12.8.4 How Device Action Results are Displayed in Rating Tasks

**Important note**: Users issuing queries actually experience the phone's response to the query, while raters are given a description of it. If an iPhone user says "Siri, call Mom," the iPhone displays a visual prompt to show that it's dialing a phone number. In these rating tasks, you will see a description of this action.

Please also assume that the phone successfully performs the action in a fully satisfying way.

Below are some additional examples of **Device Action** queries, along with the corresponding "action text" displayed in the rating task.



The left side shows what the user sees on the phone for the query [set alarm for 30 mins], while the right side shows the "action text" that you (the rater) might see