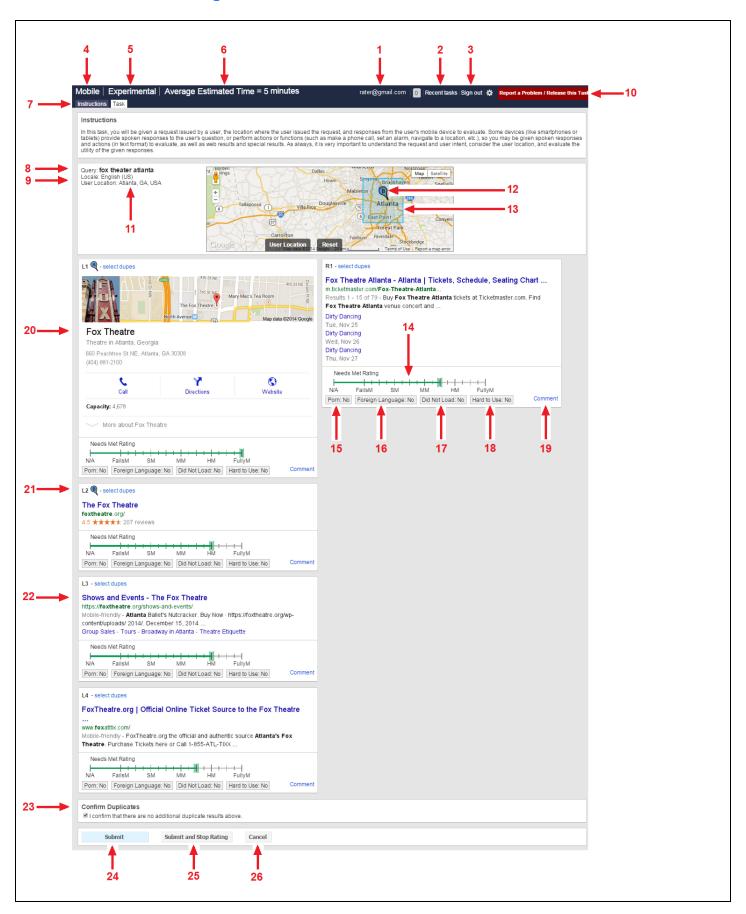

A **URL** is a character string which your web browser uses to "find" and display a webpage. Page Quality rating doesn't require you to have in-depth understanding of the structure of URLs, i.e., you don't need to know the difference between host, domain, etc. But if you are interested, see <a href="here">here</a> to read more.

A **website** or **site** is a group of World Wide Web pages usually containing hyperlinks to each other and made available online by an individual, company, educational institution, government, or organization. Popular websites include Facebook, Wikipedia, Yahoo, YouTube, etc.

Note: In this guideline, we will use the word "website" to refer to a collection of pages owned and controlled by a single entity (individual, business, etc.). But we will also use "website" to refer to major "independent" sections (or hosts) of some websites which were created to achieve separate purposes. For example, the Yahoo website is organized into different sections (or hosts), such as Yahoo Finance (<a href="finance.yahoo.com">finance.yahoo.com</a>), Yahoo Mail (<a href="mail.yahoo.com">mail.yahoo.com</a>), Yahoo Sports (<a href="mail.yahoo.com">sports</a> (<a href="mail.yahoo.com">sports</a>), etc. Each of these has its own purpose. It's OK to refer to each of these sections as a website; for example, the Yahoo Finance website and the Yahoo Sports website. You may also refer to pages on Yahoo Finance or Yahoo Sports (even the main entry pages) as belonging to the Yahoo website.

A **homepage** of a website is the main page of the site. It is usually the first page that users see when the site loads. For example, <a href="http://www.apple.com">http://www.apple.com</a> is the homepage of the Apple computer company site, <a href="http://www.yahoo.com">http://www.yahoo.com</a> is the homepage of Yahoo Company site, and <a href="http://finance.yahoo.com">http://finance.yahoo.com</a> is the homepage of Yahoo Finance. You can usually find the homepage of a website by clicking on a "home" link or logo link on subpages of a website.

A **subpage** on a website is any page on the site other than the homepage. For example, <a href="http://www.apple.com/iphone">http://www.apple.com/iphone</a> is a subpage on the Apple website, and <a href="http://finance.yahoo.com/options">http://finance.yahoo.com/options</a> is a subpage on the Yahoo Finance website.

A **webmaster** is the person who designs, develops, and/or maintains a website.

**Important**: You don't have to be an expert in URLs, webpages, or website design. But you do need to be very comfortable exploring websites, both by clicking links and modifying URLs in the address bar of your web browser. Become a website detective and explorer!

## 2.2 What is the Purpose of a Webpage?

The purpose of a page is the reason or reasons why the page was created. Every page on the Internet is created for a purpose, or for multiple purposes. Most pages are created to be helpful for users. Some pages are created merely to make money, with little or no effort to help users. Some pages are even created to cause harm to users. The first step in understanding a page is figuring out its purpose.

Why is it important to determine the purpose of the page for PQ rating?

- The goal of PQ rating is to determine how well a page achieves its purpose. In order to assign a rating, you must understand the purpose of the page and sometimes the website.
- We have very different standards for different types of pages. By understanding the purpose of the page, you'll better understand what criteria are important to consider when evaluating that particular page.
- Websites and pages should be created to help users. Websites and pages which are created with intent to harm users, deceive users, or make money with no attempt to help users, will receive a very low PQ rating. More on this later.

As long as the page is created to help users, we will not consider one particular purpose or type of page to be higher quality than another. For example, encyclopedia pages are not necessarily higher quality than humor pages.

**Important**: There are highest quality and lowest quality webpages of all different types and purposes: shopping pages, news pages, forum pages, video pages, pages with error messages, PDFs, images, gossip pages, humor pages, homepages, and all other types of pages. Each of these types of pages can have highest quality ratings and lowest quality ratings.

Our expectations are different for different kinds of websites. Imagine a website called "Uncle Alex's Family Photos" (a hypothetical **High** quality example) created with much time and effort for the purpose of sharing photos with relatives. Compare that to the website of a multimillion dollar corporation which exists to sell products. Page quality rating is not "one size fits all." You have to think about the purpose of the page and website.

Common helpful page purposes include (but are not limited to):

- To share information about a topic.
- To share personal or social information.
- To share pictures, videos, or other forms of media.
- To express an opinion or point of view.
- To entertain.
- To sell products or services.
- To allow users to post questions for other users to answer.
- To allow users to share files or to download software.