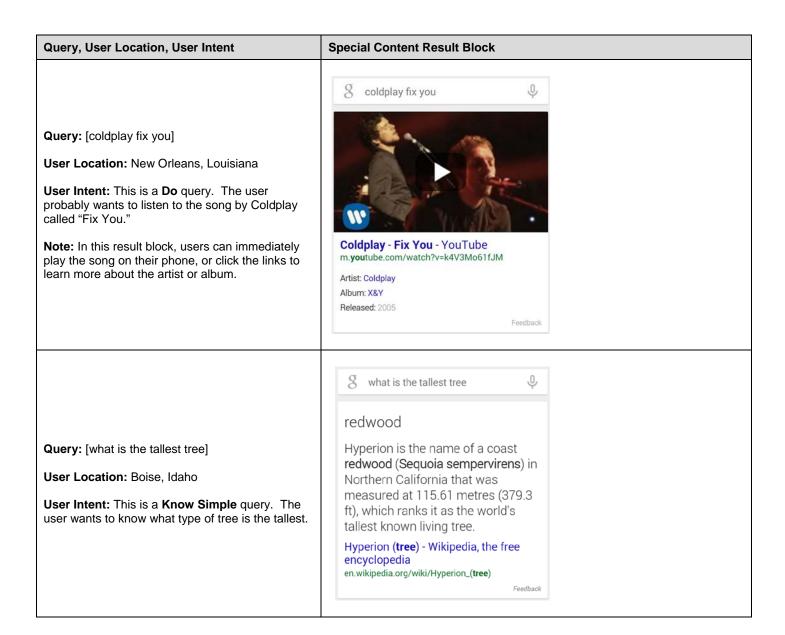

ill not function as it would for a real user. For the purpose
  of rating, please assume that interactive result blocks do function as intended, even though you are
  unable to use the buttons, tabs, or other features in the result block.
- There may be a delay between when the rating task is created and when you actually rate the block, causing some information in special content result blocks to be a few hours or even days out of date. Stock price or weather informational blocks are designed to give users extremely current and timely information. However, due to a delay in rating time, the information may no longer be accurate. Don't penalize a special content result block for being out of date. Assume that the blocks show current information for users, unless instructed otherwise.







### 12.8.3 Device Action Result Block Examples

A mobile phone should respond to a **Device Action** query and do what the user is asking. If the block is a **Device Action** query to open an app, please assume that the user has the app installed on their phone. If the query is to download the app, please assume that the user does not have the app installed on their phone.



# Query, User Location, User Intent, Result **Device Action Result Block** Query go to amazon.com Query: [go to amazon.com] User Location: Glendale California User Intent: This is a Device Action query. The user wants to go to amazon.com to interact with the website. Result: In this result block, users can click the links to go directly to the website. Amazon.com: Online Shopping for Electronics, Apparel, Computers