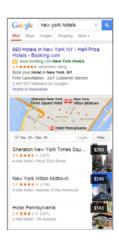

### 4.6 Functional Page Design

**High** quality pages are designed to achieve their purpose: they are well organized, use space effectively, and have a functional overall layout. While every page is different, functional pages should have the following characteristics:

- The MC should be prominently displayed "front and center."
- The MC should be immediately visible when a user opens the page.
- It should be clear what the MC actually is. The page design, organization, and use of space, as well as the choice of font, font size, background, etc., should make the MC very clear.
- Ads and SC should be arranged so as not to distract from the MC—Ads and SC are there should the user
  want them, but they should be easily "ignorable" if the user is not interested.
- It should be clear what parts of the page are Ads, either by explicit labeling or simply by page organization or design.

Like everything else, functional page design depends on the purpose of the page. What constitutes functional design for a shopping page may be very different from what constitutes functional design for an informational page.