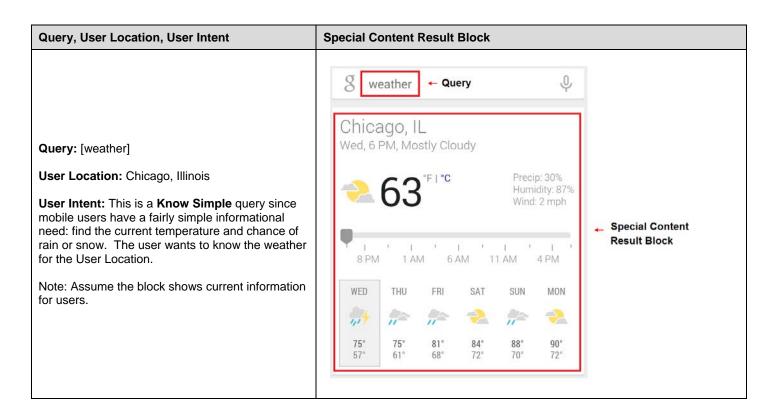

ck will not function as it would for a real user. For the purpose
  of rating, please assume that interactive result blocks do function as intended, even though you are
  unable to use the buttons, tabs, or other features in the result block.
- There may be a delay between when the rating task is created and when you actually rate the block, causing some information in special content result blocks to be a few hours or even days out of date. Stock price or weather informational blocks are designed to give users extremely current and timely information. However, due to a delay in rating time, the information may no longer be accurate. Don't penalize a special content result block for being out of date. Assume that the blocks show current information for users, unless instructed otherwise.







### 12.8.3 Device Action Result Block Examples

A mobile phone should respond to a **Device Action** query and do what the user is asking. If the block is a **Device Action** query to open an app, please assume that the user has the app installed on their phone. If the query is to download the app, please assume that the user does not have the app installed on their phone.



# Query, User Location, User Intent, Result **Device Action Result Block** Query go to amazon.com Query: [go to amazon.com] User Location: Glendale California User Intent: This is a Device Action query. The user wants to go to amazon.com to interact with the website. Result: In this result block, users can click the links to go directly to the website. Amazon.com: Online Shopping for Electronics, Apparel, Comput