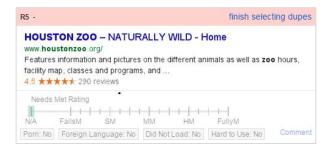

| Part 3: Needs   | Met Rating Guideline                                    | 87  |
|-----------------|---------------------------------------------------------|-----|
| 13.0 Rating U   | sing the Needs Met Scale                                | 87  |
| 13.1 Rati       | ng Result Blocks: Block Content and Landing Pages       | 88  |
| 13.2 Fully      | y Meets (FullyM)                                        | 90  |
| 13.3 High       | nly Meets (HM)                                          | 99  |
| 13.4 Mod        | erately Meets (MM)                                      | 107 |
| 13.5 Sligl      | htly Meets (SM)                                         | 109 |
| 13.6 Fails      | s to Meet (FailsM)                                      | 112 |
| 14.1 Porr       | n Flag                                                  | 120 |
| 14.2 Need       | ds Met Rating for Porn Results                          | 121 |
| 14.3 Rep        | orting Illegal Images                                   | 122 |
| 14.4 Fore       | eign Language Flag                                      | 123 |
| 14.5 Didr       | n't Load Flag                                           | 127 |
| 14.6 Hard       | d to Use Flag                                           | 129 |
| 15.0 The Relat  | tionship between E-A-T and Needs Met                    | 130 |
| 16.0 Rating Qu  | ueries with Multiple Interpretations and Intents        | 132 |
| 16.1 Rati       | ng Queries with Both Website and Visit-in-Person Intent | 132 |
| 17.0 Specificit | y of Queries and Landing Pages                          | 134 |
| 18.0 Needs Me   | et Rating and Freshness                                 | 141 |
| 19.0 Misspelle  | ed and Mistyped Queries and Results                     | 143 |
| 19.1 Miss       | pelled and Mistyped Queries                             | 143 |
| 19.2 Name       | e Queries                                               | 144 |
| 19.3 Spell      | ling Suggestion Result Blocks                           | 144 |
| 20.0 Non-Fully  | Meets Results for URL Queries                           | 146 |
| 21.0 Product Q  | Queries: Action (Do) vs. Information (Know) Intent      | 148 |
| 22.0 Rating Vis | sit-in-Person Intent Queries                            | 149 |
| Part 4: Using   | g the Evaluation Platform                               | 152 |
| 23.0 Introducti | on                                                      | 152 |
| 24.0 Accessing  | g the Evaluation Platform (EP)                          | 152 |
| 25.0 Evaluation | n Platform Screenshot                                   | 152 |
| 26.0 Needs Me   | t Task Page Screenshot                                  | 153 |
| 26.1 Unde       | erstanding the User Location on the Task Page           | 155 |
| 27.0 Notes abo  | out Using the Needs Met Rating Interface                | 156 |
| 28.0 Using the  | "Report a Problem / Release this Task" Button           | 156 |
| 29.0 Reporting  | Results with Duplicate Landing Pages                    | 157 |
| 29.1 Pre-l      | dentified Duplicates                                    | 157 |
| 29.2 Rate       | r-Identified Duplicates                                 | 158 |