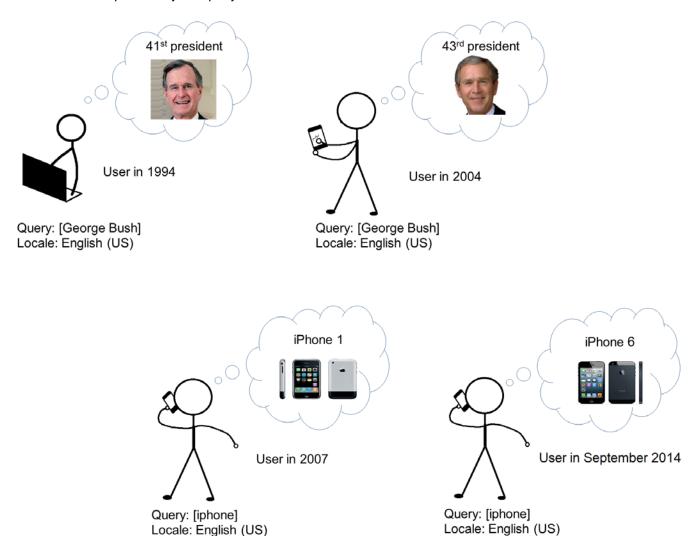

especially after doing a little web research.

**Common Interpretation**: A *common interpretation* of a query is what many or some users mean when they type a query. A query can have multiple common interpretations.

**Minor Interpretations**: Sometimes you will find less common interpretations. These are interpretations that few users have in mind. We will call these *minor interpretations*.

Query: [apple] Locale: English (US)



Query: [mercury] Locale: English (US)



# 12.6 Query Meanings Can Change Over Time

Remember to think about the query and its current meaning as you are rating. We will assume users are looking for current information about a topic, the most recent product model, the most recent occurrence of a recurring event, etc., unless otherwise specified by the query.



The interpretation of the query [iphone], English (US) has changed over time as new iPhone models are released. The first iPhone was introduced in 2007. Users searching for [iphone], English (US) at that time were looking for the new (at the time) first iPhone model. Most users now are looking for the most recent or upcoming iPhone model. In the future, new models will come out and the dominant interpretation will change again.

# 12.7 Understanding User Intent

It can be helpful to think of queries as having one or more of the following intents.

- Know query, some of which are Know Simple queries
- **Do** query, some of which are **Device Action** queries
- Website query, when the user is looking for a specific website or webpage
- **Visit-in-person** query, some of which are looking f