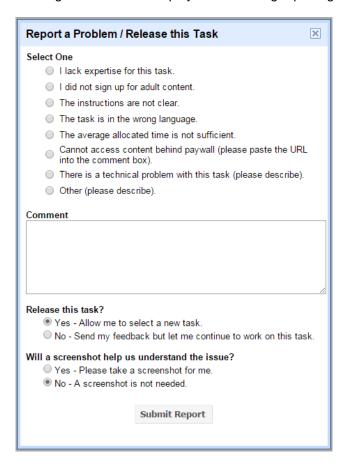

## 0.6 Releasing Tasks

Most raters have difficulty rating some tasks now and then. Some queries are about highly technical topics (e.g., computer science or physics) or involve very specialized areas of interest (e.g., gaming or torrents). Please release the task if, after research, you don't understand the query or user intent for the task or the content of the landing page (LP).

You may release tasks for these reasons:

- Lack expertise: You feel that you personally can't rate the query.
- Suspicious files: The task contains unknown or suspect file formats.
- Offensive content: You believe that the LP will be offensive to you or you feel uncomfortable visiting the LP.
- **Technical problem**: The query/instructions/results have obvious rendering or formatting issues.
- **Wrong language**: The query/task is in the wrong language, i.e., it cannot be understood by users in the locale you are rating.