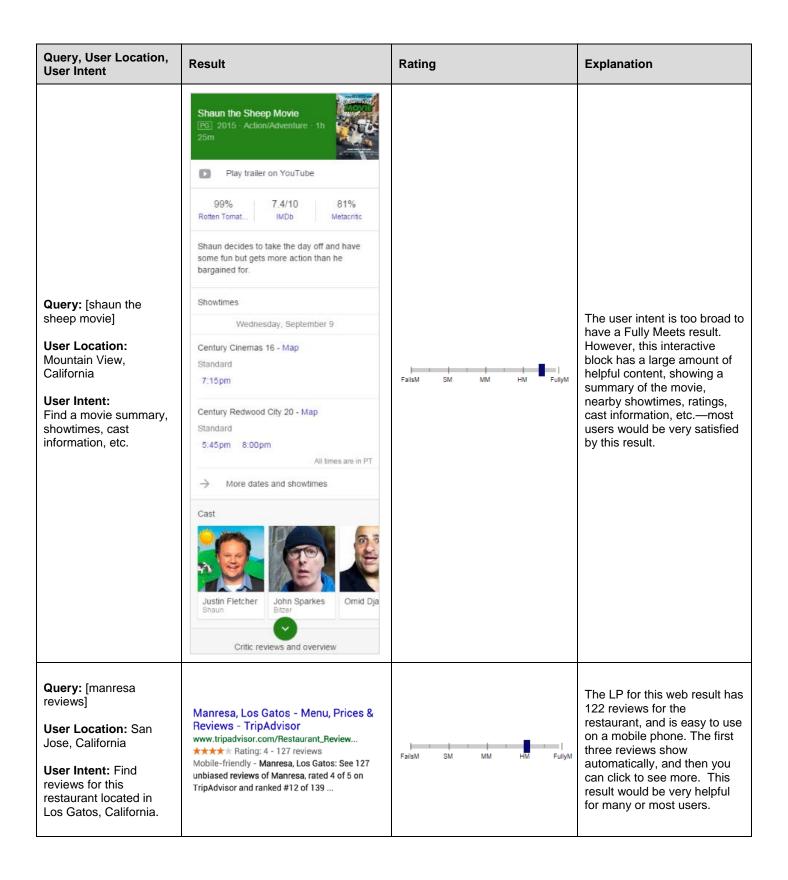

The amount of content necessary for the page to be satisfying depends on the topic and purpose of the page. A **High** quality page on a broad topic with a lot of available information will have more content than a **High** quality page on a more narrow topic. Here are some examples of pages with a satisfying amount of high quality MC.

| Webpage                                 | Discussion                                                                                                                                                                                                                                                                                                                                                                                                                                                                                         |
|-----------------------------------------|----------------------------------------------------------------------------------------------------------------------------------------------------------------------------------------------------------------------------------------------------------------------------------------------------------------------------------------------------------------------------------------------------------------------------------------------------------------------------------------------------|
| Siberian Husky<br>Information Page      | The Siberian Husky (a breed of dog) is a narrow topic. Although this encyclopedia landing page has less MC than some encyclopedia pages on broader topics, it has a satisfying amount of clearly written, high quality MC.                                                                                                                                                                                                                                                                         |
| Kitchen Stand<br>Mixer Shopping<br>Page | This shopping page on a reputable shopping website has a satisfying amount of high quality MC. The page provides the manufacturer's product specs, as well as original product information, over 90 user reviews, shipping and returns information, multiple images of the product, etc. Note: Some of the MC is behind links on the page ("item details," "item specifications," "guest reviews," etc.). Even though you have to click these links to see the content, it is still considered MC. |
| Movie Review<br>Page                    | This movie review written by a movie critic has a satisfying amount of high quality MC. Time, effort, and talent/skill when into writing this movie review.                                                                                                                                                                                                                                                                                                                                        |