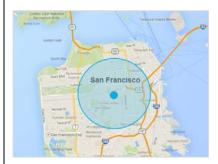

irm that you are done flagging duplicate results.

#### 24. Submit

Use this button to submit the task and continue rating.

## 25. Submit and Stop Rating

Use this button to submit the task and stop rating.

#### 26. Cancel

Use this button to cancel any ratings you have assigned in the task.

## 26.1 Understanding the User Location on the Task Page

While most tasks have a user location listed below the query, the map can also help clarify where the user was physically located when the query was issued and is more precise than the user located listed below the query.

On the map, the user location can be precise (blue dot) or approximated (blue rectangle). Here are some examples of what you might see at the top of the task:



A precise user location is represented by a blue dot ( • ).



Sometimes you will see a shaded blue circle around the blue dot. The blue dot is user's most likely location, but it is possible they are located anywhere within the larger shaded blue region.



The approximate user location is shown as a blue rectangle on the map.



The map includes a response pin, which is a marker for a visit-in-person result block in the task. If there are three visit-in-person result blocks in the task, there should be three response pins on the map.

## 27.0 Notes about Using the Needs Met Rating Interface

Result blocks are sometimes slow to load: Before assigning any ratings, please scan the task page to make sure that all result blocks with a Needs Met rating slider have loaded. Please note that result blocks may be slow to load and/or that the task page may n