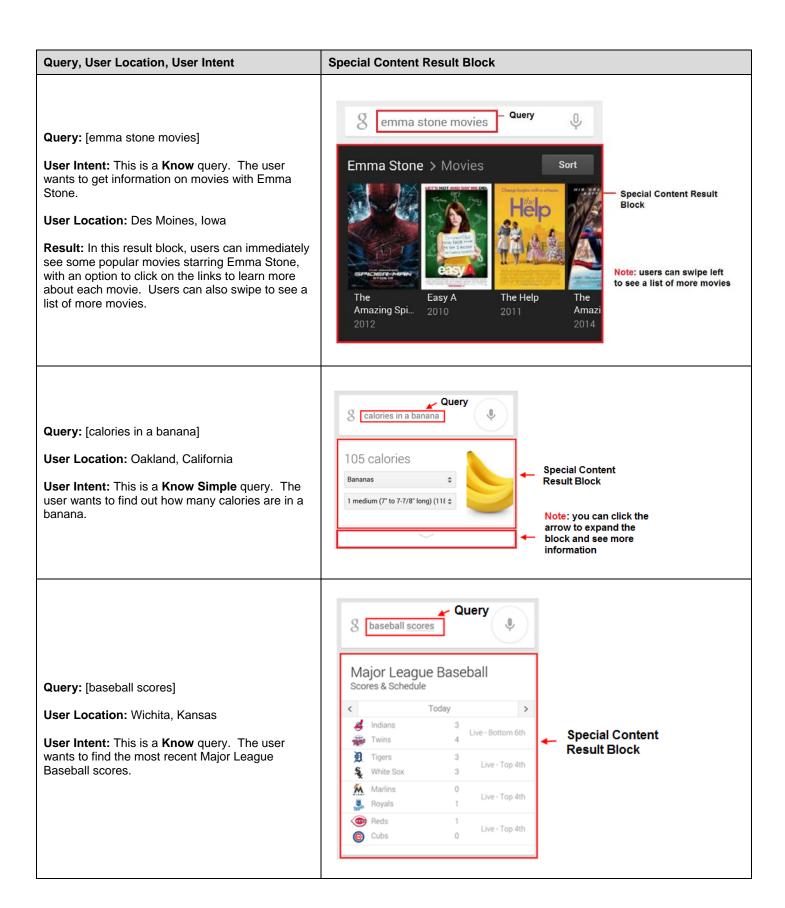

will not function as it would for a real user. For the purpose
  of rating, please assume that interactive result blocks do function as intended, even though you are
  unable to use the buttons, tabs, or other features in the result block.
- There may be a delay between when the rating task is created and when you actually rate the block, causing some information in special content result blocks to be a few hours or even days out of date. Stock price or weather informational blocks are designed to give users extremely current and timely information. However, due to a delay in rating time, the information may no longer be accurate. Don't penalize a special content result block for being out of date. Assume that the blocks show current information for users, unless instructed otherwise.







### 12.8.3 Device Action Result Block Examples

A mobile phone should respond to a **Device Action** query and do what the user is asking. If the block is a **Device Action** query to open an app, please assume that the user has the app installed on their phone. If the query is to download the app, please assume that the user does not have the app installed on their phone.



# Query, User Location, User Intent, Result **Device Action Result Block** Query go to amazon.com Query: [go to amazon.com] User Location: Glendale California User Intent: This is a Device Action query. The user wants to go to amazon.com to interact with the website. Result: In this result block, users can click the links to go directly to the website. Amazon.com: Online Shopping for Electronics, Apparel, Computer