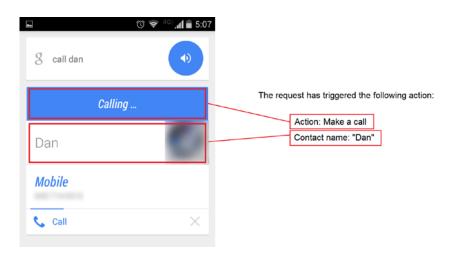

on** queries, along with the corresponding "action text" displayed in the rating task.



The left side shows what the user sees on the phone for the query [set alarm for 30 mins], while the right side shows the "action text" that you (the rater) might see in the rating task. The text on the right indicates that the user issued the query at 1:48 PM (13:48:00), and the device has set its alarm to go off 30 minutes later at 2:18 PM (14:18:00).



The left side shows what the user sees on the phone for the query [open facebook app]. In this case, the phone shows an "Opening app" message and then opens the app. The right side shows the "action text" that you (the rater) might see in the rating task. The text indicates that the device responded by opening the Facebook app on the user's phone.



The left side shows what the user sees on the phone for the query [call dan], while the right side shows the "action text" that you (the rater) might see in the rating task. The user wants to dial the number stored for the contact "Dan" on the device. This text indicates that the device responded by displaying the contact's phone number and dialing the number.



For some **Device Action** queries, the device displays a list of options to choose from before it can respond to the **Device Action** query. Here is an example for the query [call target]. The user is shown a list of Target stores in the area to choose from. This example shows that the Device Action result taken by the device will be to call the desired Target store after the user makes his/her selection.



Here is an example