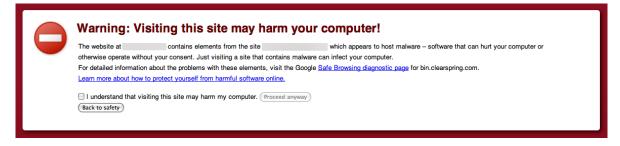

- .txt (text file)
- .ppt or .pptx (Microsoft PowerPoint)
- .doc or .docx (Microsoft Word)
- .xls or .xlsx (Microsoft Excel)
- .pdf (PDF) files

If you encounter a page with a warning message, such as "Warning-visiting this web site may harm your computer," or if your antivirus software warns you about a page, you should not try to visit the page to assign a rating.