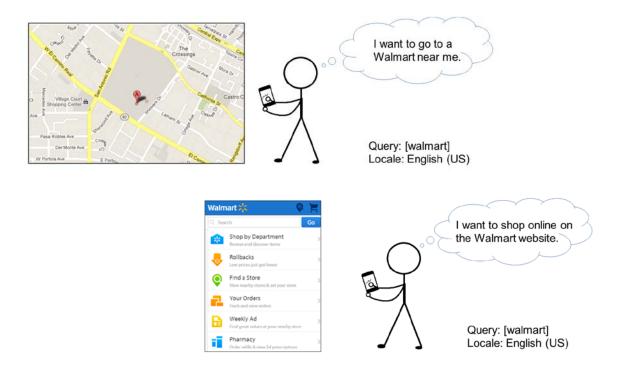

| Gen  | eral | Guidelines Overview                                                 | 4  |
|------|------|---------------------------------------------------------------------|----|
|      | 0.1  | The Purpose of Search Quality Rating                                | 5  |
|      | 0.2  | Raters Must Represent the User                                      |    |
|      | 0.3  | Browser Requirements                                                | 5  |
|      | 0.4  | Ad Blocking Extensions                                              | 5  |
|      | 0.5  | Internet Safety Information                                         | 5  |
|      | 0.6  | Releasing Tasks                                                     | е  |
| Dort | 4. F | Daga Quality Dating Cuidalina                                       | -  |
| Part | 1. F | Page Quality Rating Guideline                                       | /  |
| 1.0  | Intr | oduction to Page Quality Rating                                     | 7  |
| 2.0  | Und  | derstanding Webpages and Websites                                   | 7  |
|      | 2.1  | Important Definitions                                               | 7  |
|      | 2.2  | What is the Purpose of a Webpage?                                   | 8  |
|      | 2.3  | Your Money or Your Life (YMYL) Pages                                | 9  |
|      | 2.4  | Understanding Webpage Content                                       | 9  |
|      | 2.5  | Understanding the Website                                           | 11 |
|      | 2.6  | Website Maintenance                                                 | 15 |
|      | 2.7  | Website Reputation                                                  | 16 |
| 3.0  | Ove  | erall Page Quality Rating Scale                                     | 19 |
| 4.0  | Hig  | h Quality Pages                                                     | 19 |
|      | 4.1  | Characteristics of High Quality Pages                               | 20 |
|      | 4.2  | A Satisfying Amount of High Quality Main Content                    | 20 |
|      | 4.3  | A High Level of Expertise/Authoritativeness/Trustworthiness (E-A-T) | 21 |
|      | 4.4  | Positive Reputation                                                 | 21 |
|      | 4.5  | Helpful Supplementary Content                                       | 21 |
|      | 4.6  | Functional Page Design                                              | 22 |
|      | 4.7  | A Satisfying Amount of Website Information                          | 22 |
|      | 4.8  | A Well Cared For and Maintained Website                             | 23 |
|      | 4.9  | Examples of High Quality Pages                                      | 23 |
| 5.0  | Hig  | hest Quality Pages                                                  | 27 |
|      | 5.1  | Very High Quality MC                                                | 27 |
|      | 5.2  | Very High Level of E-A-T                                            | 27 |
|      | 5.3  | Very Positive Reputation                                            | 27 |
|      | 5.4  | Examples of Highest Quality Pages                                   | 27 |
| 6.0  | Low  | Quality Pages                                                       | 33 |
|      | 6.1  | Low Quality Main Content                                            | 34 |