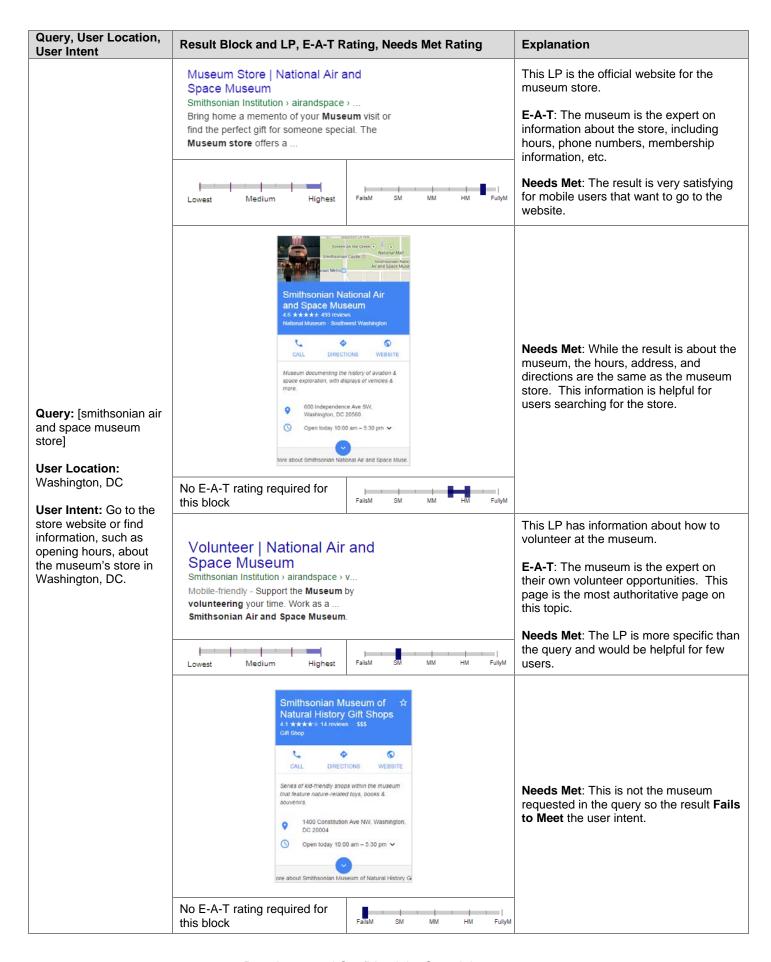

are not looking for the stock price or the names of the CEO and Founder. A rating of Slightly Meets to Slightly Meets+ is appropriate.                                     |
|                                      | Women's Jegging Black - Cherokee : Target m.target.com//womenjegging-black-c Mobile-friendly - Jan 4, 2015 - Find product information, ratings and reviews for a Women's Jegging Black - Cherokee.                                                                                                                       | The LP on the Target website is for a specific type of women's pants.  E-A-T: Target has a good reputation, but is not an expert or authority on much of what it sells.  Needs Met: The LP is much more specific than the query and would be helpful for very few users. |





### 18.0 Needs Met Rating and Freshness

Some queries demand very recent or "fresh" information. Users may be looking for "breaking news," such as an important event or natural disaster happening right now. Here are different types of queries demanding current/recent results.

| Type of Query                                                                                      | Example Queries                                                                                | Explanation