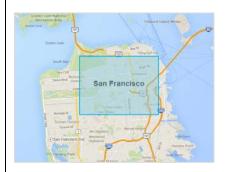

top rating.

#### 26. Cancel

Use this button to cancel any ratings you have assigned in the task.

## 26.1 Understanding the User Location on the Task Page

While most tasks have a user location listed below the query, the map can also help clarify where the user was physically located when the query was issued and is more precise than the user located listed below the query.

On the map, the user location can be precise (blue dot) or approximated (blue rectangle). Here are some examples of what you might see at the top of the task:



A precise user location is represented by a blue dot ( • ).



Sometimes you will see a shaded blue circle around the blue dot. The blue dot is user's most likely location, but it is possible they are located anywhere within the larger shaded blue region.



The approximate user location is shown as a blue rectangle on the map.



The map includes a response pin, which is a marker for a visit-in-person result block in the task. If there are three visit-in-person result blocks in the task, there should be three response pins on the map.

## 27.0 Notes about Using the Needs Met Rating Interface

Result blocks are sometimes slow to load: Before assigning any ratings, please scan the task page to make sure that all result blocks with a Needs Met rating slider have loaded. Please note that result blocks may be slow to load and/or that the task page may need reloading if there are empty result blocks. If the result blocks fail to load after refreshing a few times, please release the task.

**Sometimes a side will not have any result blocks**: If o