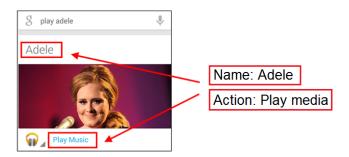

the user's phone.



The left side shows what the user sees on the phone for the query [call dan], while the right side shows the "action text" that you (the rater) might see in the rating task. The user wants to dial the number stored for the contact "Dan" on the device. This text indicates that the device responded by displaying the contact's phone number and dialing the number.



For some **Device Action** queries, the device displays a list of options to choose from before it can respond to the **Device Action** query. Here is an example for the query [call target]. The user is shown a list of Target stores in the area to choose from. This example shows that the Device Action result taken by the device will be to call the desired Target store after the user makes his/her selection.



Here is an example for the query [play adele]. The user is shown a "Play media" type of result. In this case, since the user wants to play music, the Device Action result shown is a "Play Music" button to click. Clicking this button will play the specified song if the user has the song on his/her device. If not, clicking the result box will give the user options to hear the specified song online.

### 12.9 Rating on Your Phone Issues

We understand that raters using different phones, operating systems, and browsers may have different experiences. In general, do what you would do naturally, and rate based on your experience. Here are some additional points to keep in mind when you are rating on your phone:

- If you see one of these messages when you open a landing page on your phone:
  -