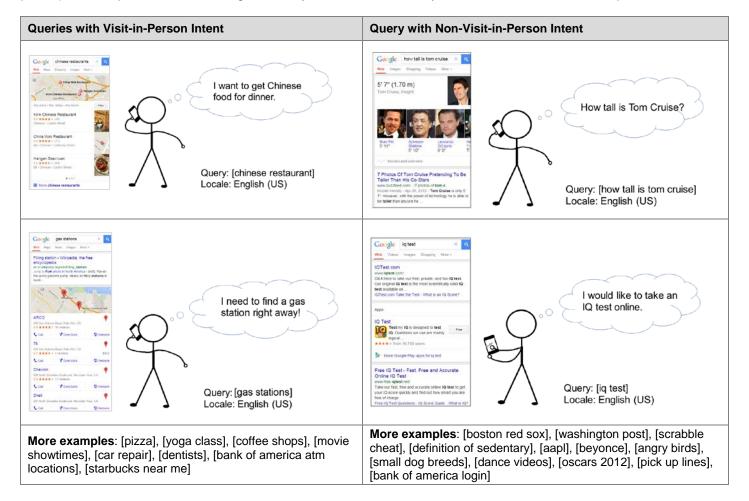

ital camera], English (US) | View the EOS digital cameras page on the Canon website. |  |

#### 12.7.4 Visit-in-Person Queries and User Location

Users carry mobile phones with them throughout the day, for example, at work, to school, to restaurants, or running errands. One reason to carry a mobile phone is to have help with **Visit-in-Person** queries, such as finding coffee shops, gas stations, ATMs, restaurants, etc. Because mobile phones are often used for **Visit-in-Person** queries, make sure to consider visit-in-person intent as a possibility for mobile phone users.

Some queries clearly "ask" for nearby information or nearby results (e.g., businesses, organizations, other nearby places). Some queries are not asking for nearby information or nearby results. Here are some examples.



And some queries could go either way. Some users may want nearby results and others may not.



Here are some examples of queries with both visit-in-person and non-visit-in-person intent:

- [hotels]
- [post office]
- [apple store]
- [citibank]
- [best buy]
- [office depot]
- [target]
- [library]
- [bank of america]
- [the gap]

Sometimes, the user location can change our understanding of the query. For users close to Sunnyvale, California, the query [turmeric] could have two different interpretations: a popular restaurant named Turmeric or the spice turmeric.



In most other user locations, there is no restaurant (or anything else) named Turmeric and there is just one interpretation of the query [turmeric]: the spice. The Sunnyvale restaurant is not well known outside of Sunnyvale, Cal