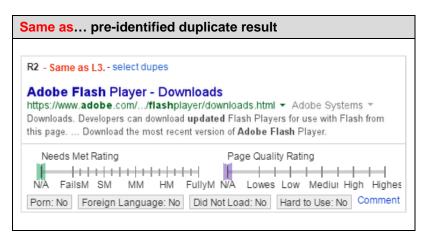

|

Technical problem: These result blocks have question marks and other characters where text should be.



Note: Based on the number and/or type of tasks that you release, you may be asked to provide additional details about the reason for some of the releases.

## 29.0 Reporting Results with Duplicate Landing Pages

In addition to assigning Needs Met ratings to each result block, we would like you to tell us whether any results are duplicates (dupes).

## 29.1 Pre-Identified Duplicates

Some duplicate results are automatically detected and will be pre-identified for you. They will be highlighted by a grey or green background, and annotated by either "Same as..." or "Dupe of..." text right below the slider and above the result block.

This is what these pre-identified dupes look like:





## Please note:

- Results annotated by "Dupe of..." may be given different ratings/flags/comments.
- Results annotated by "Same as..." may **not** be given different ratings/flags/comments. Their Needs Met and E-A-T ratings, flags, and comments will be automatically transferred to each other.
- You cannot un-check dupes that have been automatically detected and pre-identified.

## 29.2 Rater-Identified Duplicates

We would like your help identifying duplicate results that have not been automatically detected. Please mark two results as dupes if they have essentially the same content on the main landing page AND you would not want a search engine to return both results for the query.

Please note that in this project dupe identification is **query-dependent**.

- **Specific queries**: