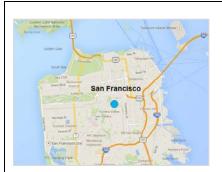

ge.

### 23. Dupe Confirmation Checkbox

Check this box to confirm that you are done flagging duplicate results.

#### 24. Submit

Use this button to submit the task and continue rating.

## 25. Submit and Stop Rating

Use this button to submit the task and stop rating.

#### 26. Cancel

Use this button to cancel any ratings you have assigned in the task.

## 26.1 Understanding the User Location on the Task Page

While most tasks have a user location listed below the query, the map can also help clarify where the user was physically located when the query was issued and is more precise than the user located listed below the query.

On the map, the user location can be precise (blue dot) or approximated (blue rectangle). Here are some examples of what you might see at the top of the task:



A precise user location is represented by a blue dot ( • ).



Sometimes you will see a shaded blue circle around the blue dot. The blue dot is user's most likely location, but it is possible they are located anywhere within the larger shaded blue region.



The approximate user location is shown as a blue rectangle on the map.



The map includes a response pin, which is a marker for a visit-in-person result block in the task. If there are three visit-in-person result blocks in the task, there should be three response pins on the map.

## 27.0 Notes about Using the Needs Met Rating Interface

Result blocks are sometimes slow to load: Before assigning any ratings, please scan the task page to make sure that all result blocks with a Needs Met rating slider have loaded. Please note that re