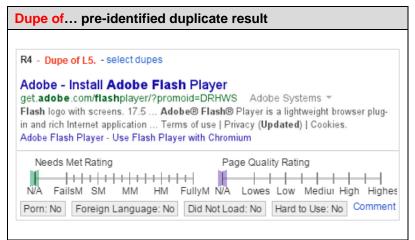

A **subpage** on a website is any page on the site other than the homepage. For example, <a href="http://www.apple.com/iphone">http://www.apple.com/iphone</a> is a subpage on the Apple website, and <a href="http://finance.yahoo.com/options">http://finance.yahoo.com/options</a> is a subpage on the Yahoo Finance website.

|      | 6.2   | Unsatisfying Amount of Main Content                                          | 34 |
|------|-------|------------------------------------------------------------------------------|----|
|      | 6.3   | Lacking Expertise, Authoritativeness, or Trustworthiness (E-A-T)             | 34 |
|      | 6.4   | Negative Reputation                                                          | 35 |
|      | 6.5   | Characteristics Which May Be Evidence of Low Quality                         | 35 |
|      | 6.6   | Examples of Low Quality Pages                                                | 37 |
| 7.0  | Lowe  | est Quality Pages                                                            | 40 |
|      | 7.1   | Harmful or Malicious Pages                                                   | 41 |
|      | 7.2   | Lack of Purpose Pages                                                        | 41 |
|      | 7.3   | Deceptive Pages                                                              | 41 |
|      | 7.4   | Lowest Quality Main Content                                                  | 43 |
|      | 7.5   | No Website Information                                                       | 46 |
|      | 7.6   | Highly Untrustworthy, Unreliable, Unauthoritative, Inaccurate, or Misleading | 47 |
|      | 7.7   | Abandoned Websites or Spammed Pages on a Website                             | 47 |
|      | 7.8   | Extremely Negative or Malicious Reputation                                   | 47 |
|      | 7.9   | Examples of Lowest Quality Pages                                             | 48 |
| 8.0  | Medi  | um Quality Pages                                                             | 54 |
|      | 8.1   | Examples of Medium Quality Pages                                             | 55 |
| 9.0  | Page  | Quality Rating: Important Considerations                                     | 58 |
|      | 9.1   | Instructions for Rating Page Quality Tasks                                   | 58 |
|      | 9.2   | The Top Three PQ Considerations                                              | 58 |
|      | 9.3   | E-A-T: Page or Website?                                                      | 59 |
| 10.0 | ) Pa  | ge Quality Considerations for Specific Types of Pages                        | 59 |
|      | 10.1  | Ratings for Encyclopedia Pages                                               | 59 |
|      | 10.2  | Ratings for Pages with Error Messages or No MC                               | 59 |
|      | 10.3  | Ratings for Forums and Q&A pages                                             | 61 |
| 11.0 | ) Pag | ge Quality Rating FAQs                                                       | 65 |
| Part | 2: L  | Inderstanding Mobile User Needs                                              | 67 |
| 12.0 | ) Un  | derstanding Mobile Users, Mobile Queries, and Mobile Results                 | 67 |
|      | 12.1  | Important Rating Definitions and Ideas                                       | 68 |
|      | 12.2  | Understanding the Query                                                      | 69 |
|      | 12.3  | Task Location (Locale) and User Location                                     | 69 |
|      | 12.4  | Queries with an Explicit Location                                            | 70 |
|      | 12.5  | Queries with Multiple Meanings                                               | 71 |
|      | 12.6  | Query Meanings Can Change Over Time                                          | 72 |
|      | 12.7  | Understanding User Intent                                                    | 72 |
|      | 12.8  | Understanding Result Blocks                                                  | 78 |
|      | 120   | Rating on Your Phone Issues                                                  | 96 |