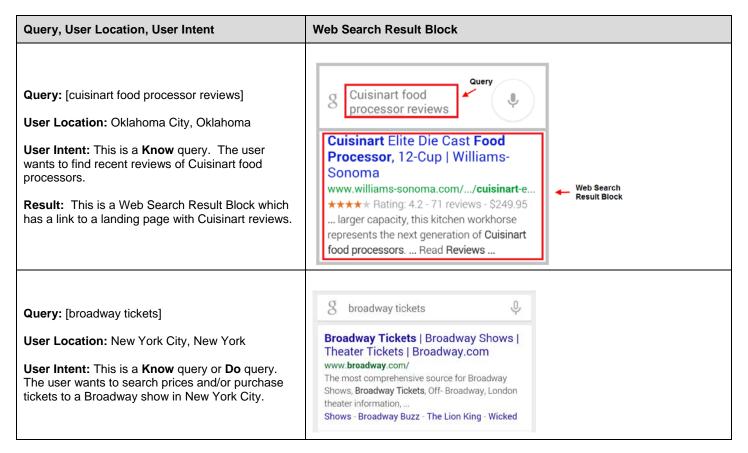

| Gen  | eral | Guidelines Overview                                                 | 4  |
|------|------|---------------------------------------------------------------------|----|
|      | 0.1  | The Purpose of Search Quality Rating                                | 5  |
|      | 0.2  | Raters Must Represent the User                                      |    |
|      | 0.3  | Browser Requirements                                                | 5  |
|      | 0.4  | Ad Blocking Extensions                                              | 5  |
|      | 0.5  | Internet Safety Information                                         | 5  |
|      | 0.6  | Releasing Tasks                                                     | е  |
| Dort | 4. F | Daga Quality Dating Cuidalina                                       | -  |
| Part | 1. F | Page Quality Rating Guideline                                       | /  |
| 1.0  | Intr | oduction to Page Quality Rating                                     | 7  |
| 2.0  | Und  | derstanding Webpages and Websites                                   | 7  |
|      | 2.1  | Important Definitions                                               | 7  |
|      | 2.2  | What is the Purpose of a Webpage?                                   | 8  |
|      | 2.3  | Your Money or Your Life (YMYL) Pages                                | 9  |
|      | 2.4  | Understanding Webpage Content                                       | 9  |
|      | 2.5  | Understanding the Website                                           | 11 |
|      | 2.6  | Website Maintenance                                                 | 15 |
|      | 2.7  | Website Reputation                                                  | 16 |
| 3.0  | Ove  | erall Page Quality Rating Scale                                     | 19 |
| 4.0  | Hig  | h Quality Pages                                                     | 19 |
|      | 4.1  | Characteristics of High Quality Pages                               | 20 |
|      | 4.2  | A Satisfying Amount of High Quality Main Content                    | 20 |
|      | 4.3  | A High Level of Expertise/Authoritativeness/Trustworthiness (E-A-T) | 21 |
|      | 4.4  | Positive Reputation                                                 | 21 |
|      | 4.5  | Helpful Supplementary Content                                       | 21 |
|      | 4.6  | Functional Page Design                                              | 22 |
|      | 4.7  | A Satisfying Amount of Website Information                          | 22 |
|      | 4.8  | A Well Cared For and Maintained Website                             | 23 |
|      | 4.9  | Examples of High Quality Pages                                      | 23 |
| 5.0  | Hig  | hest Quality Pages                                                  | 27 |
|      | 5.1  | Very High Quality MC                                                | 27 |
|      | 5.2  | Very High Level of E-A-T                                            | 27 |
|      | 5.3  | Very Positive Reputation                                            | 27 |
|      | 5.4  | Examples of Highest Quality Pages                                   | 27 |
| 6.0  | Low  | Quality Pages                                                       | 33 |
|      | 6.1  | Low Quality Main Content                                            | 34 |