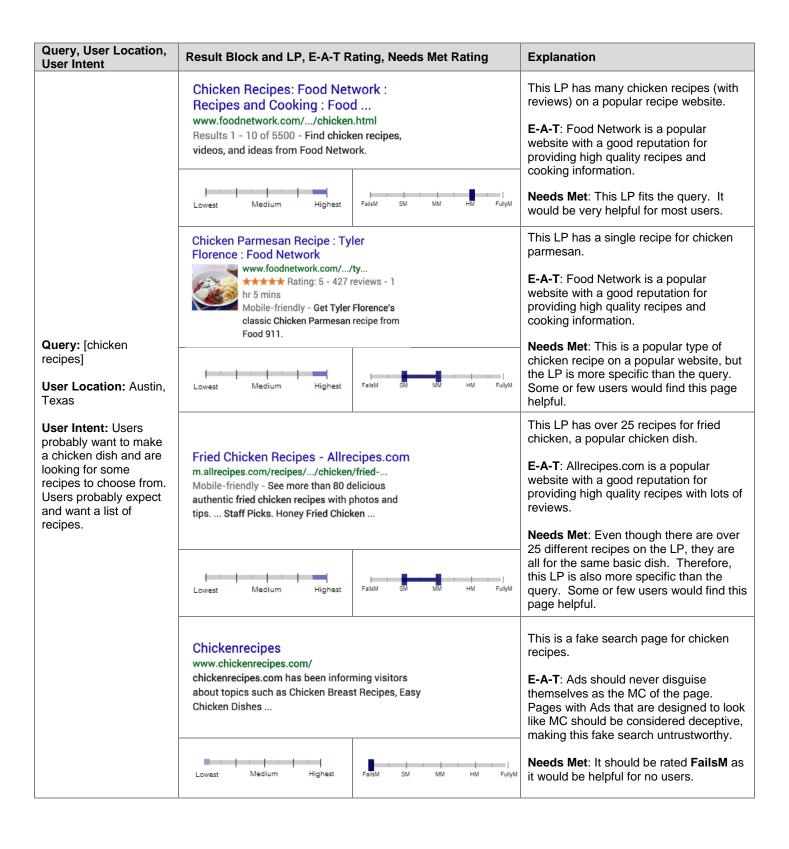

et are not looking for the stock price or the names of the CEO and Founder. A rating of Slightly Meets to Slightly Meets+ is appropriate.                                     |
|                                      | Women's Jegging Black - Cherokee : Target m.target.com//womenjegging-black-c Mobile-friendly - Jan 4, 2015 - Find product information, ratings and reviews for a Women's Jegging Black - Cherokee.                                                                                                                       | The LP on the Target website is for a specific type of women's pants.  E-A-T: Target has a good reputation, but is not an expert or authority on much of what it sells.  Needs Met: The LP is much more specific than the query and would be helpful for very few users. |





### 18.0 Needs Met Rating and Freshness

Some queries demand very recent or "fresh" information. Users may be looking for "breaking news," such as an important event or natural disaster happening right now. Here are different types of queries demanding current/recent results.

| Type of Query                                                                                      | Example Queries                                                                                | Explanation