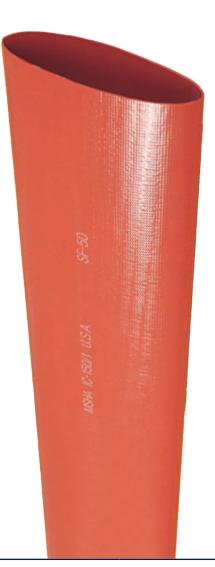

## **HEAVY DUTY RED LAYFLAT**

Suitable for mines, construction and light duty tow irrigation.

## CONSTRUCTION

**PVC** 

3 Ply polyester yarns. Both tube and cover are extruded simultaneously to obtain maximum bonding. Flame resistant available on request. USMSHA IC-150/1, (sizes 1-1/2", 2", 2-1/2").

## **STANDARD LENGTH**

91.46 metres.

|             | →Ö       |                      | $\bigcirc$             |
|-------------|----------|----------------------|------------------------|
| Part Number | ID<br>mm | Std Length<br>m/coil | <b>WP</b><br>PSI @20°C |
| 10.038SF50  | 38       | 91.46                | 150                    |
| 10.050SF50  | 50       | 91.46                | 150                    |
| 10.063SF50  | 63       | 91.46                | 150                    |
| 10.075SF50  | 75       | 91.46                | 150                    |
| 10.100SF50  | 100      | 91.46                | 150                    |
| 10.150SF50  | 150      | 91.46                | 150                    |
| 10.200SF50  | 200      | 91.46                | 115                    |