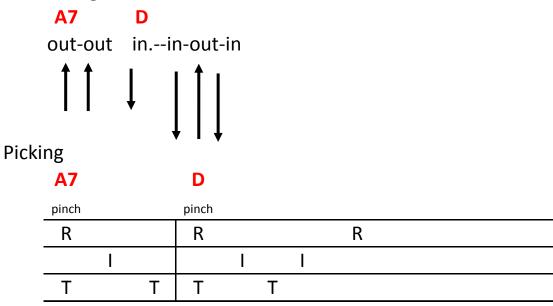

## Strum and Picking Patterns for 'Time After Time'

These are the <u>basic</u> patterns that can be used throughout the song, with variations to go with the lyrics and melody