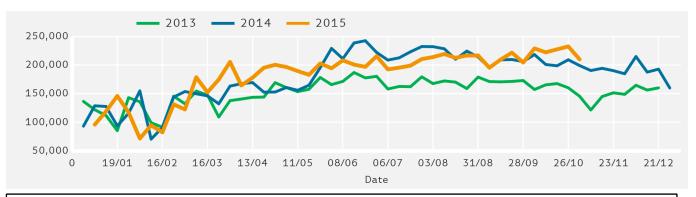

mber 2015 was Tuesday with 34,114 visitors.

The peak hour of the week was 12:00 on Tuesday with footfall of 4,384

# Ped Counts Totals by Week



Powered by Springboard Page 1 of 3





#### **Ped Counts by Day** 40,000 20,000 0 Weekly Wed Thu Fri Sat Mon Tue Sun Total This Week 25,254 34,114 32,173 24,213 33,085 31,457 29,722 210,018 Previous Week 31,833 30,435 27,333 33,463 46,458 40,238 22,763 232,523 Previous Year 30,823 24,682 20,687 30,412 36,743 24,622 199,149 31,180 2 Years Ago 18,389 18,983 25,262 23,918 19,474 145,511 23,289 16,196 Week on Week % Change -20.7 % 12.1 % 17.7 % -27.6 % -28.8 % -21.8 % 30.6 % -9.7 % Year on Year % Change -18.1 % 9.4 % 30.4 % 17.0 % 8.8 % -14.4 % 20.7 % 5.5 %

Powered by Springboard Page 2 of 3

## **Ped Counts Totals**



## **Ped Counts by Week**



Year to Date % Change is the annual % change in footfall from January of this year compared to the same period last year. Year on Year % Change is the % change in footfall for this week compared to the same week in the previous year. Week on Week % Change is the % change in footfall for this week from the previous week.

Powered by Springboard Page 3 of 3