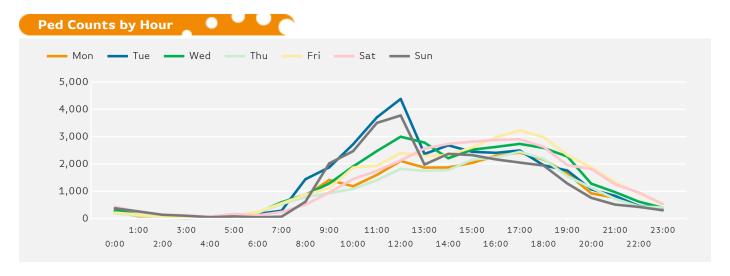

The busiest day in week commencing 2 November 2015 was Tuesday with 34,114 visitors.

The peak hour of the week was 12:00 on Tuesday with footfall of 4,384