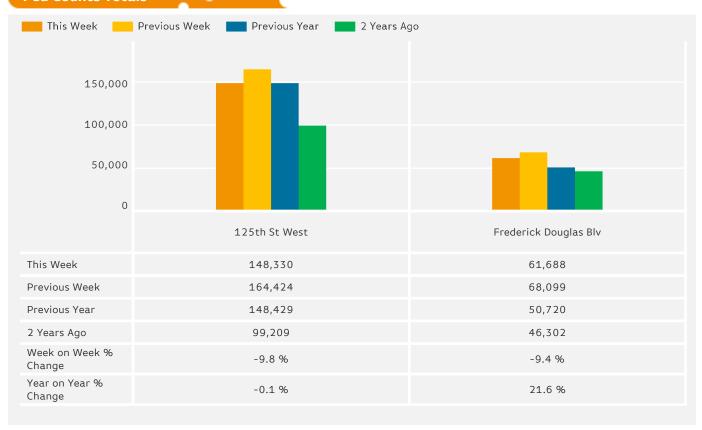

day in week commencing 2 November 2015 was Tuesday with 34,114 visitors.

The peak hour of the week was 12:00 on Tuesday with footfall of 4,384

# Ped Counts Totals by Week



Powered by Springboard Page 1 of 3





#### **Ped Counts by Day** 40,000 20,000 0 Weekly Wed Thu Fri Sat Mon Tue Sun Total This Week 25,254 34,114 32,173 24,213 33,085 31,457 29,722 210,018 Previous Week 31,833 30,435 27,333 33,463 46,458 40,238 22,763 232,523 Previous Year 30,823 24,682 20,687 30,412 36,743 24,622 199,149 31,180 2 Years Ago 18,389 18,983 25,262 23,918 19,474 145,511 23,289 16,196 Week on Week % Change -20.7 % 12.1 % 17.7 % -27.6 % -28.8 % -21.8 % 30.6 % -9.7 % Year on Year % Change -18.1 % 9.4 % 30.4 % 17.0 % 8.8 % -14.4 % 20.7 % 5.5 %

Powered by Springboard Page 2 of 3

## **Ped Counts Totals**



## **Ped Counts by Week**



Year to Date % Change is the annual % change in footfall from January of this year compared to the same period last year. Year on Year % Change is the % change in footfall for this week compared to the same week in the previous year. Week on Week % Change is the % change in footfall for this week from the previous week.

Powered by Springboard Page 3 of 3