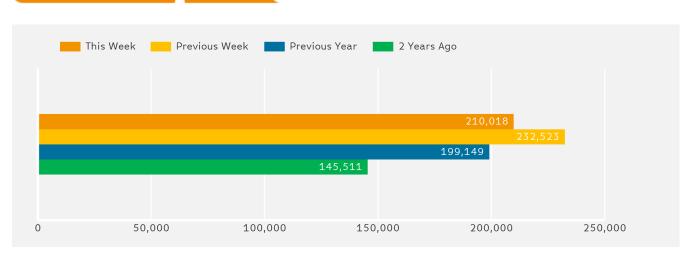

## **Headlines**

The change in footfall for 125th Street Bid over the last 52 weeks is 5% up on the previous year.

Footfall for the year to date is 1% up on the previous year.

Footfall week commencing 2 November 2015 was 210,018.

#### **Ped Counts by Day** 40,000 20,000 0 Weekly Wed Thu Fri Sat Mon Tue Sun Total This Week 25,254 34,114 32,173 24,213 33,085 31,457 29,722 210,018 Previous Week 31,833 30,435 27,333 33,463 46,458 40,238 22,763 232,523 Previous Year 30,823 24,682 20,687 30,412 36,743 24,622 199,149 31,180 2 Years Ago 18,389 18,983 25,262 23,918 19,474 145,511 23,289 16,196 Week on Week % Change -20.7 % 12.1 % 17.7 % -27.6 % -28.8 % -21.8 % 30.6 % -9.7 % Year on Year % Change -18.1 % 9.4 % 30.4 % 17.0 % 8.8 % -14.4 % 20.7 % 5.5 %