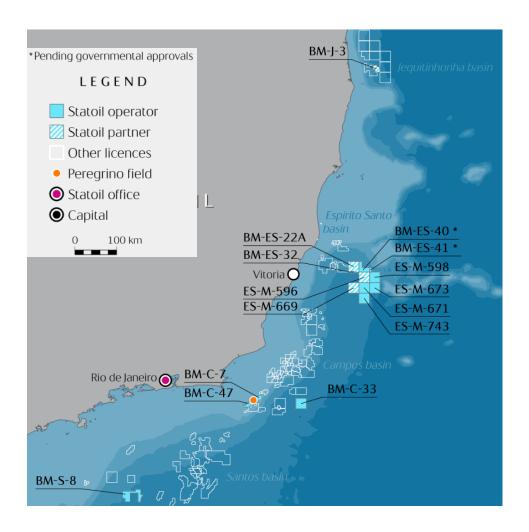

### Our Portfolio

#### **Campos Basin**

#### Peregrino and Pitangola fields (BM-C-7\*/BM-C-47\*)

- · Long life, heavy oil
- Phase I: 100 Kbpd capacity
- Phase II: FD ongoing, 60 Kbpd capacity

#### BM-C-33\* (Pão de Açúcar discovery)

- Pre-salt discoveries (2011, 2012), concession terms
- Extensive appraisal drilling program ongoing

#### Santos Basin

#### Carcará (BM-S-8\*)

• Pre salt light oil/gas

#### Espírito Santo Basin

#### **Exploration blocks**

- Ten licenses, six operatorships
  - Indra and São Bernardo (light oil discoveries)
- Seismic acquisition completed, preparing for drilling

<sup>\*</sup>Statoil operated fields