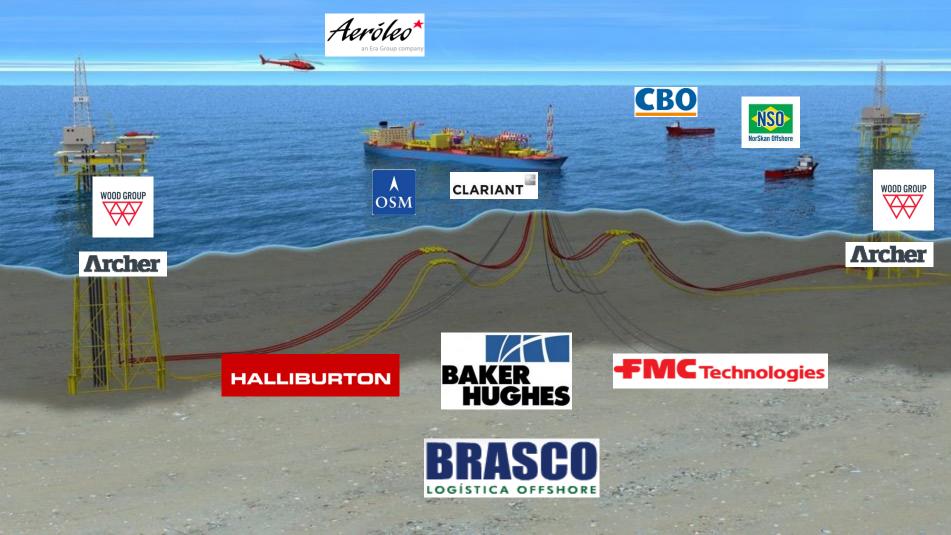

ible for ~3% of the domestic oil production (Source: a ANP's Report Feb 17)



One of the main IOCs in Brazil







### Our Portfolio





#### **Campos Basin**

#### Peregrino and Pitangola fields (BM-C-7\*/BM-C-47\*)

- · Long life, heavy oil
- Phase I: 100 Kbpd capacity
- Phase II: FD ongoing, 60 Kbpd capacity

#### BM-C-33\* (Pão de Açúcar discovery)

- Pre-salt discoveries (2011, 2012), concession terms
- Extensive appraisal drilling program ongoing

#### Santos Basin

#### Carcará (BM-S-8\*)

• Pre salt light oil/gas

#### Espírito Santo Basin

#### **Exploration blocks**

- Ten licenses, six operatorships
  - Indra and São Bernardo (light oil discoveries)
- Seismic acquisition completed, preparing for drilling



<sup>\*</sup>Statoil operated fields

## Main contractors Peregrino





### How to contact Statoil







If you would like to contact Statoil directly, you may use our Supplier Contact Form.

Downloads and resources are available further down the page.

SUPPLIER CONTACT FORM >



Statoil. The Power of Possible

### Thank you!

Igor Dantas
Leader Supply Chain
TPD PSR PIN SA OPMM
igda@statoil.com

www.statoil.com