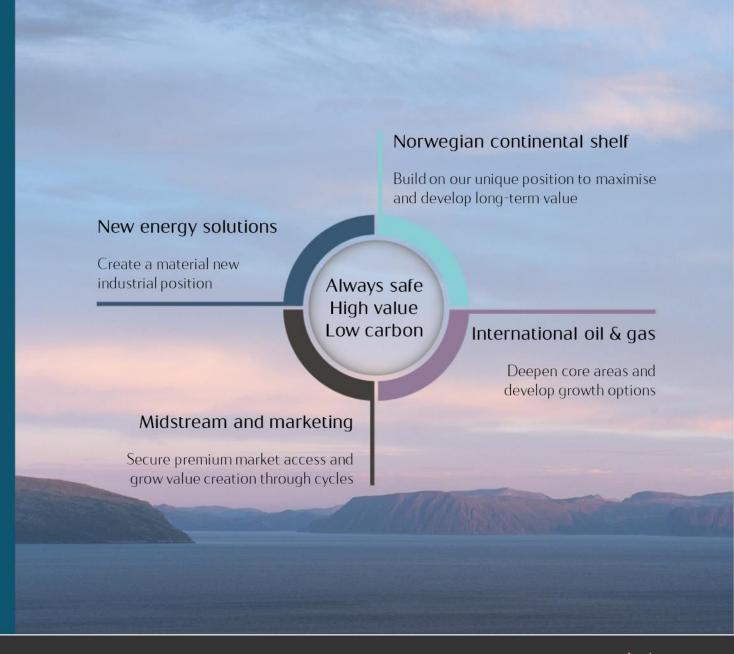

### FORMING A FUTURE-FIT PORTFOLIO

We will actively shape our portfolio to deliver high value with a low carbon footprint: Forming a Statoil portfolio that remains fit for the future towards 2030 and beyond.