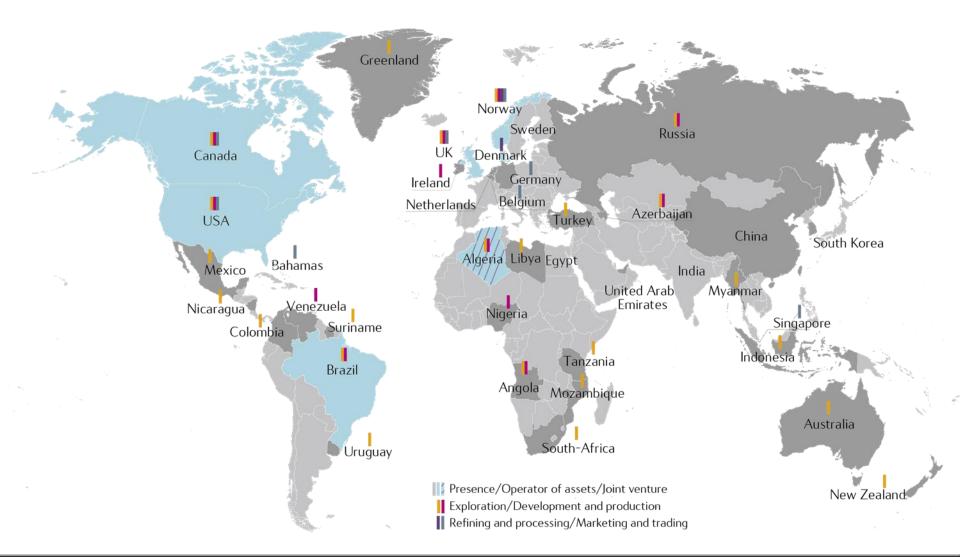

# Statoil – Opportunities in Brazil

Igor Dantas – Leader Supply Chain July 18, 2017

©Statoil ASA

# We are Statoil



A global energy company

Built on competence, technology and collaboration

Showing engagement for society















## Where we are





### FORMING A FUTURE-FIT PORTFOLIO

We will actively shape our portfolio to deliver high value with a low carbon footprint: Forming a Statoil portfolio that remains fit for the future towards 2030 and beyond.





Present in Brazil for the past 15 years







Successful partnerships
Petrobras, Sinochem, Repsol Sinopec,
Queiroz Galvão E&P e Total

330 employees

**700** contractors offshore





Responsible for ~3% of the domestic oil production (Source: a ANP's Report Feb 17)



One of the main IOCs in Brazil







### Our Portfolio





#### **Campos Basin**

#### Peregrino and Pitangola fields (BM-C-7\*/BM-C-47\*)

- · Long life, heavy oil
- Phase I: 100 Kbpd capacity
- Phase II: FD ongoing, 60 Kbpd capacity

#### BM-C-33\* (Pão de Açúcar discovery)

- Pre-salt discoveries (2011, 2