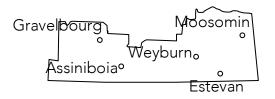

### 7 – Moose Mountain-Badlands

Made from constituencies of Cannington, Estevan, Moosomin, Weyburn-Big Muddy and Wood River