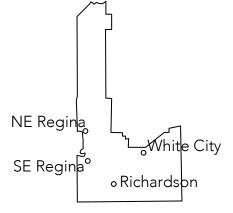

### 8 – Last Mountain

Contains constituencies of Arm River, Lumsden-Morse, Moose Jaw North, Moose Jaw Wakamow and Regina Pasqua