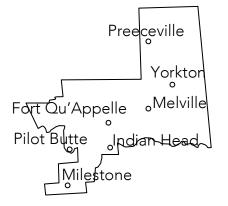

## 10 – Qu'Appelle Valley

Made from constituencies of Canora-Pelly, Indian Head Milestone, Last Mountain-Touchwood, Melville-Saltcoats and Yorkton