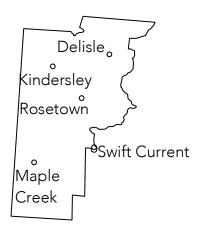

## 6 – Cypress-Heartland

Made from constituencies of Biggar-Sask Valley, Cypress Hills, Kindersley, Rosetown-Elrose and Swift Current