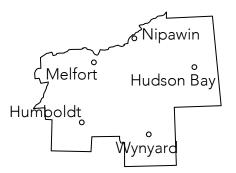

### 9 – Kelsey Trail

Made from constituencies of Batoche, Carrot River Valley, Humboldt-Watrous, Kelvington-Wadena and Melfort