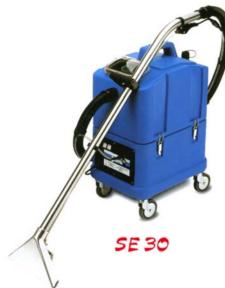

**TYPHOON** Hot Water Carpet Extraction Cleaners

**TYPHOON SE 30** carpet extraction cleaner is compact and highly maneuverable, making it ideal for cleaning offices or retail stores with narrow isles, cinemas and even transport vehicles such as planes, trains and buses. Polyethylene tanks ensures durability while drain hose provides effortless emptying of tank. **TYPHOON SE 30** can be converted into a hot water unit quickly when attached with the optional HT1800.