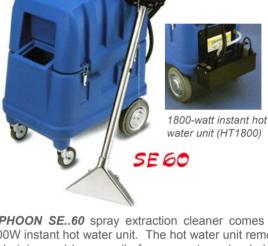

**TYPHOON SE..60** spray extraction cleaner comes with 1800W instant hot water unit. The hot water unit removes food stains and heavy soils from carpets and upholstery quickly and easily. With low noise level and powerful vacuum motor, this machine is ideal for large area applications such as hotels, departmental stores, and restaurants. This larger unit also comes with polyethylene tanks and drain hose.