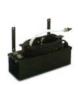

**TYPHOON** Hot Water Carpet Extraction Cleaners

**TYPHOON SE 30** carpet extraction cleaner is compact and highly maneuverable, making it ideal for cleaning offices or retail stores with narrow isles, cinemas and even transport vehicles such as planes, trains and buses. Polyethylene tanks ensures durability while drain hose provides effortless emptying of tank. **TYPHOON SE 30** can be converted into a hot water unit quickly when attached with the optional HT1800.

**TYPHOON SE..60** spray extraction cleaner comes with 1800W instant hot water unit. The hot water unit removes food stains and heavy soils from carpets and upholstery quickly and easily. With low noise level and powerful vacuum motor, this machine is ideal for large area applications such as hotels, departmental stores, and restaurants. This larger unit also comes with polyethylene tanks and drain hose.

Accessories

**SE 60** 

• Standard (comes with machine) • Optional

| Technical<br>Specifications | Vacuum<br>motor<br>W | Solution<br>pump<br>psi | Heater<br>W | Solution<br>tank<br>L | Recovery<br>tank<br>L | Mains<br>supply<br>V / Hz | Dimension<br>(LxWXH)<br>cm | Weight<br>kg |
|-----------------------------|----------------------|-------------------------|-------------|-----------------------|-----------------------|---------------------------|----------------------------|--------------|
| SE 30                       | 1200 (2 stage)       | 50                      | Optional    | 20                    | 30                    | 230/50                    | 38x50x78                   | 22           |
| SE 60                       | 1300 (3 stage)       | 100                     | 1800        | 50                    | 50                    | 230/50                    | 44x86x94                   | 40           |