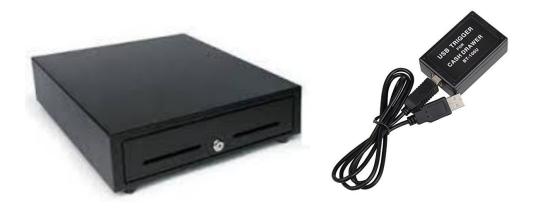

## STAR SMD2-1317 + USB Trigger

http://www.starmicronics.com/printer/mobility\_smd2\_cash\_drawers/smd2-1317 http://www.amazon.com/BT-100U-Drawer-Driver-Trigger-Interface/dp/B00OM9ML2K

## STAR Model: 37965560 + USB Trigger

http://www.starmicronics.com/printer/tradition\_cd3\_cash\_drawers/cd3-1313 http://www.amazon.com/BT-100U-Drawer-Driver-Trigger-Interface/dp/B00OM9ML2K