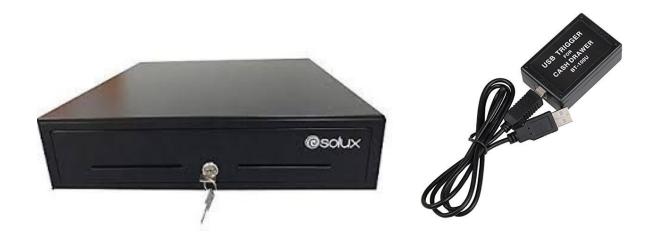

## SOLUX - SX-CD-100-RJ + USB Trigger

http://www.amazon.com/SOLUX-System-Drawer-Key-Lock-removable/dp/B00ZGO6UP4/ref=sr 1 1?ie=UTF8&qid=1463430359&sr=8-1&keywords=SOLUX+sx-cd-100-rj
http://www.amazon.com/BT-100U-Drawer-Driver-Trigger-Interface/dp/B00OM9ML2K