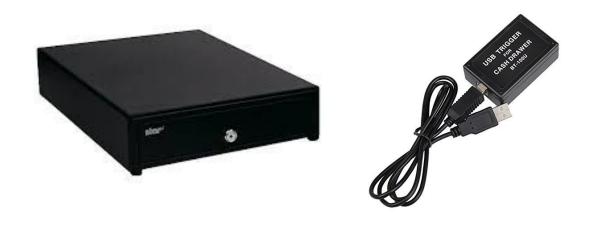

#### **Cash Drawers:**

Note: Cash Drawer USB Trigger required for connecting drawer to Poynt docking station.

## STAR SMD2-1317 + USB Trigger

http://www.starmicronics.com/printer/mobility\_smd2\_cash\_drawers/smd2-1317 http://www.amazon.com/BT-100U-Drawer-Driver-Trigger-Interface/dp/B00OM9ML2K

## STAR Model: 37965560 + USB Trigger

http://www.starmicronics.com/printer/tradition\_cd3\_cash\_drawers/cd3-1313 http://www.amazon.com/BT-100U-Drawer-Driver-Trigger-Interface/dp/B00OM9ML2K

## M-S Cash Drawer CF-405-M-B + USB Trigger

http://www.mscashdrawer.com/product\_details.php?id=92 http://www.amazon.com/BT-100U-Drawer-Driver-Trigger-Interface/dp/B00OM9ML2K

## SOLUX - SX-CD-100-RJ + USB Trigger

http://www.amazon.com/SOLUX-System-Drawer-Key-Lock-removable/dp/B00ZGO6UP4/ref=sr 1 1?ie=UTF8&qid=1463430359&sr=8-1&keywords=SOLUX+sx-cd-100-rj
http://www.amazon.com/BT-100U-Drawer-Driver-Trigger-Interface/dp/B00OM9ML2K