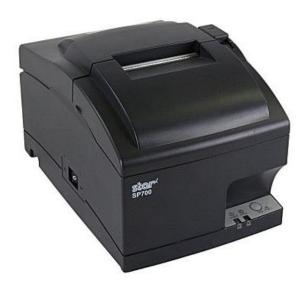

## **Network / Kitchen Printers:**

Star SP700 http://www.starmicronics.com/printer/impact\_printers/sp700

Star TSP100 LAN / 143L <a href="http://www.starmicronics.com/printer/thermal-printers/tsp100">http://www.starmicronics.com/printer/thermal-printers/tsp100</a>