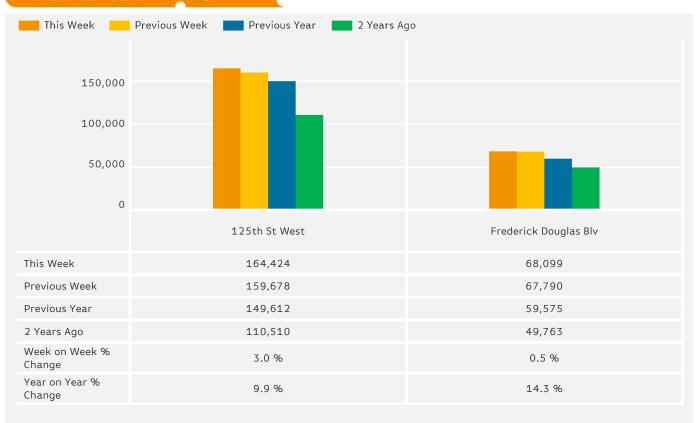

busiest day in week commencing 26 October 2015 was Friday with 46,458 visitors.

The peak hour of the week was 13:00 on Friday with footfall of 5,015

# Ped Counts Totals by Week



Powered by Springboard Page 1 of 3

**Ped Counts by Day** 





#### 40,000 20,000 0 Weekly Wed Thu Fri Sat Sun Mon Tue Total This Week 31,833 30,435 27,333 46,458 40,238 22,763 232,523 33,463

Previous Week 30,468 32,042 33,769 31,885 35,569 36,558 27,177 227,468 Previous Year 32,112 29,658 26,286 33,258 34,691 27,070 26,112 209,187 2 Years Ago 23,406 22,785 20,288 20,882 25,121 30,473 17,318 160,273 Week on Week % Change 4.5 % -5.0 % -19.1 % 4.9 % 30.6 % 10.1 % -16.2 % 2.2 % Year on Year % Change -0.9 % 2.6 % 4.0 % 0.6 % 33.9 % 48.6 % -12.8 % 11.2 %

Powered by Springboard Page 2 of 3

### Ped Counts Totals



### **Ped Counts by Week**



Year to Date % Change is the annual % change in footfall from January of this year compared to the same period last year. Year on Year % Change is the % change in footfall for this week compared to the same week in the previous year. Week on Week % Change is the % change in footfall for this week from the previous week.

Powered by Springboard Page 3 of 3