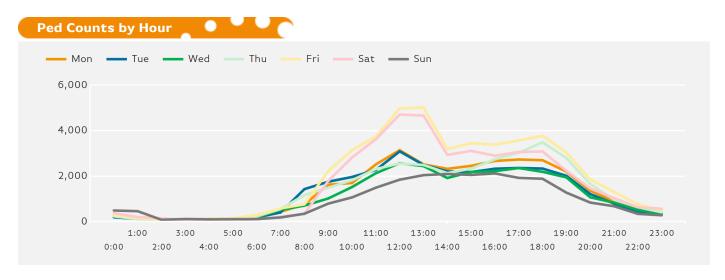

The busiest day in week commencing 26 October 2015 was Friday with 46,458 visitors.

The peak hour of the week was 13:00 on Friday with footfall of 5,015