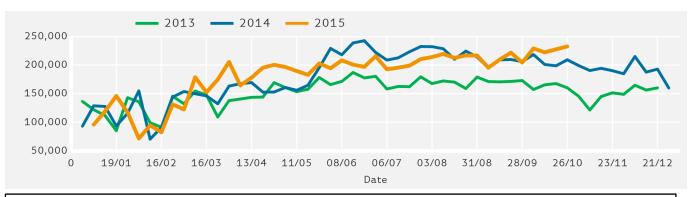

# Ped Counts Totals by Week

Powered by Springboard Page 1 of 3

**Ped Counts by Day** 