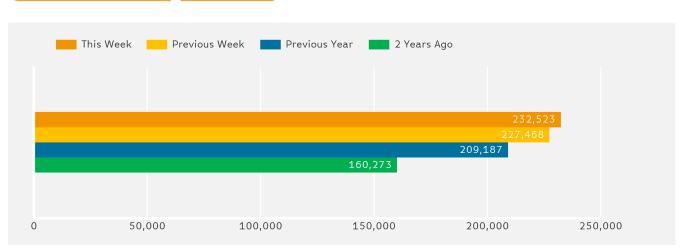

## Headlines

The change in footfall for 125th Street Bid over the last 52 weeks is 5.4% up on the previous year.

Footfall for the year to date is 0.8% up on the previous year.

Footfall week commencing 26 October 2015 was 232,523.

#### 40,000 20,000 0 Weekly Wed Thu Fri Sat Sun Mon Tue Total This Week 31,833 30,435 27,333 46,458 40,238 22,763 232,523 33,463

Previous Week 30,468 32,042 33,769 31,885 35,569 36,558 27,177 227,468 Previous Year 32,112 29,658 26,286 33,258 34,691 27,070 26,112 209,187 2 Years Ago 23,406 22,785 20,288 20,882 25,121 30,473 17,318 160,273 Week on Week % Change 4.5 % -5.0 % -19.1 % 4.9 % 30.6 % 10.1 % -16.2 % 2.2 % Year on Year % Change -0.9 % 2.6 % 4.0 % 0.6 % 33.9 % 48.6 % -12.8 % 11.2 %