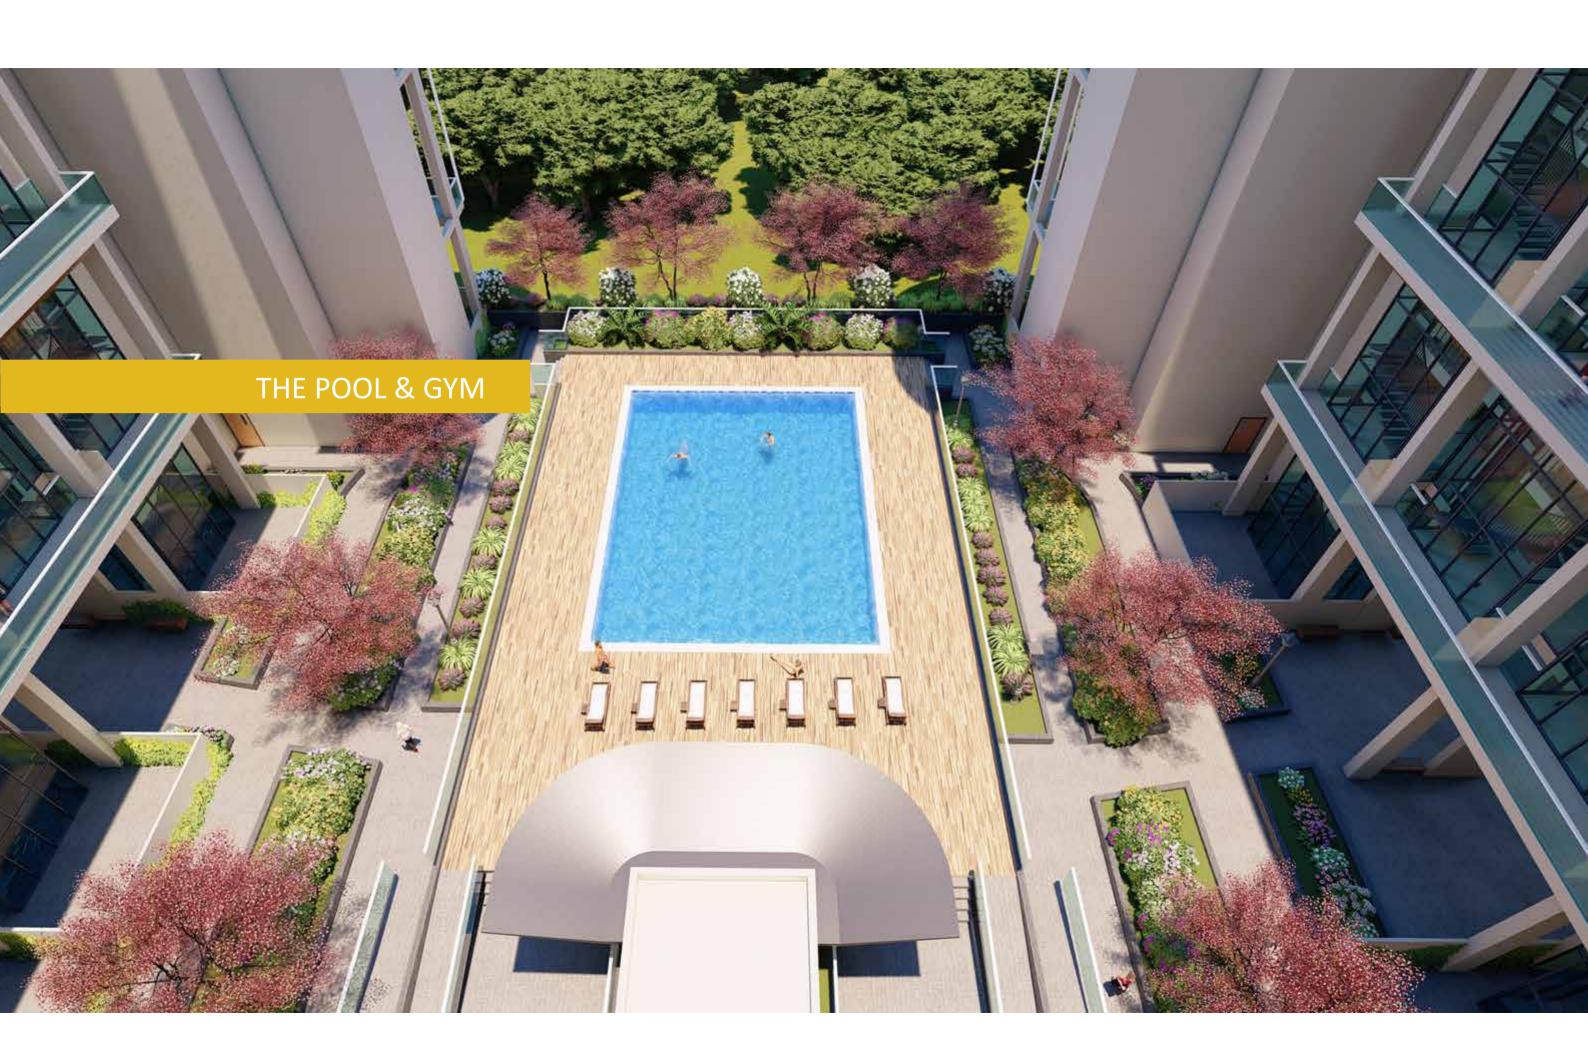

#### **LOCATION**

Located in one of the most prestigious areas of Masdar City, the Oasis Two is surrounded by the natural landscape of the "Green Finger". This linear park, directly connected to the common facilities of the complex, is equipped with jogging and bicycle trails and it particularly brings cooling breezes into the heart of the residential environment.

More importantly, the building location provides the following:

- Adjacent to Masdar's only mall -My City Center Mall developed by Majid Al Futtaim;
- Immediate proximity to Masdar's visitors center;
- Walking distance to Masdar Institute and IRENA building.