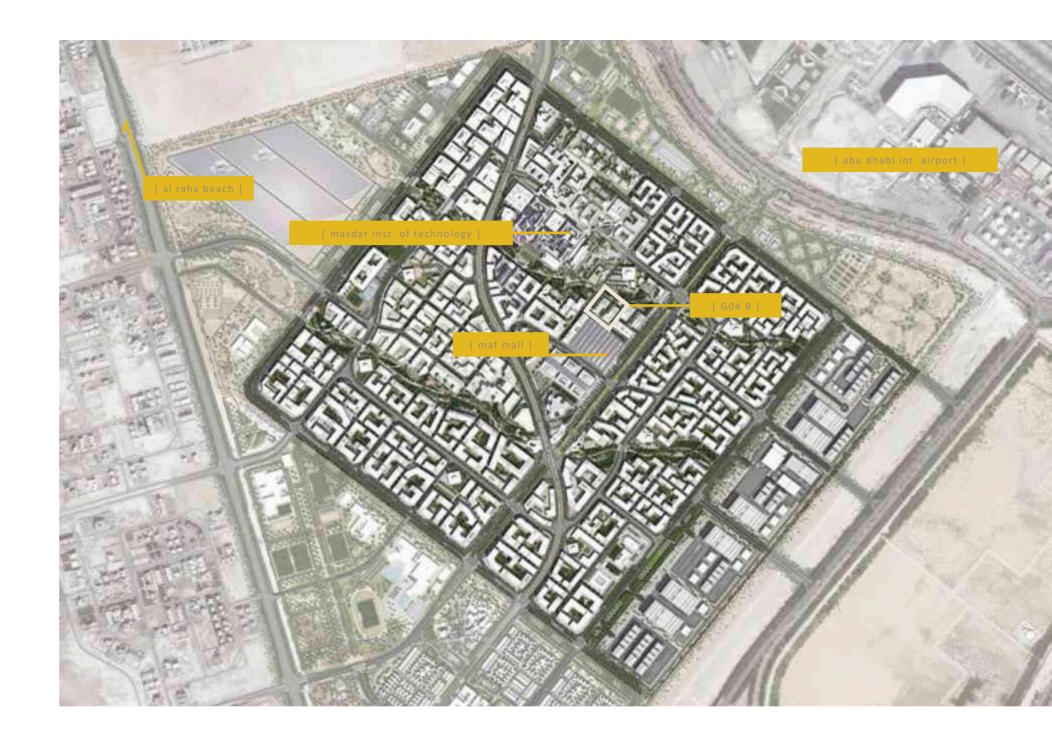

#### **LOCATION**

Located in one of the most prestigious areas of Masdar City, the Oasis Two is surrounded by the natural landscape of the "Green Finger". This linear park, directly connected to the common facilities of the complex, is equipped with jogging and bicycle trails and it particularly brings cooling breezes into the heart of the residential environment.

More importantly, the building location provides the following:

- Adjacent to Masdar's only mall -My City Center Mall developed by Majid Al Futtaim;
- Immediate proximity to Masdar's visitors center;
- Walking distance to Masdar Institute and IRENA building.