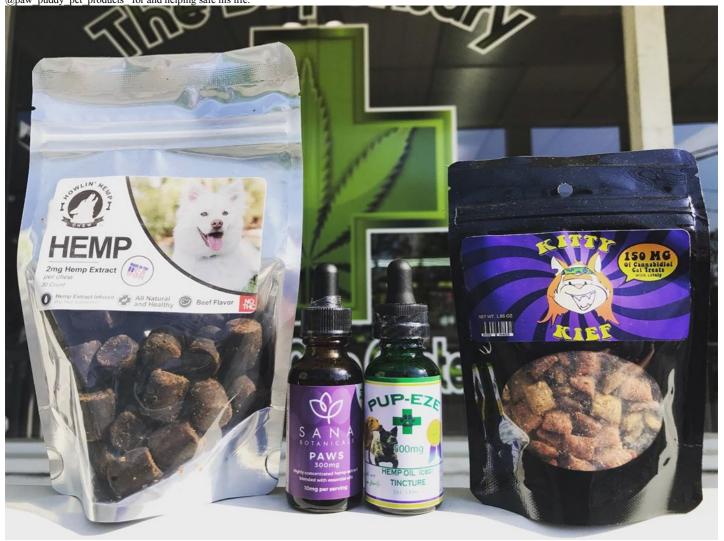

Ever since finding out Sarge, my 9 year old rottie was diabetic, all of our worlds have changed. We're so thankful for @hempful\_farms for making @paw\_puddy\_pet\_products\_ for and helping safe his life.