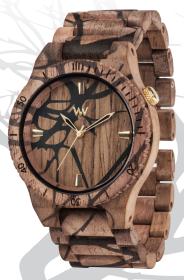

#### **CAMOUFLAGE**

LOVELY LIKE THE GEOMETRY OF THE HIVES.

T TRIES TO HIDE, BUT IT ALWAYS STANDS OUT.