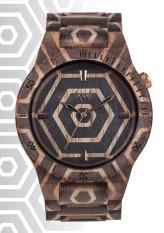

#### BEEHIVE

#### **CAMOUFLAGE**

LOVELY LIKE THE GEOMETRY OF THE HIVES.

T TRIES TO HIDE, BUT IT ALWAYS STANDS OUT.