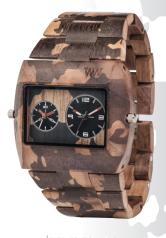

#### **CAMOUFLAGE**

LOVELY LIKE THE GEOMETRY OF THE HIVES.

T TRIES TO HIDE, BUT IT ALWAYS STANDS OUT.