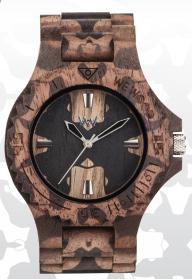

#### **CAMOUFLAGE**

LOVELY LIKE THE GEOMETRY OF THE HIVES.

T TRIES TO HIDE, BUT IT ALWAYS STANDS OUT.