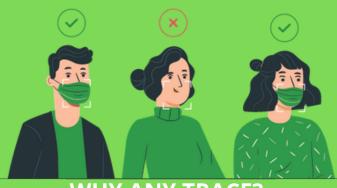

### **Facial Mask Screening**

Empower your security teams to screen visitors for facial mask adherence right at the point of check-in. Allow the visitor check-in, only when mask adherence is confirmed by the Veris terminal.

#### WHY ANY TRACE?

Privacy, hyper-scalability, and redundancy plague typical contact tracing solutions. The AnyTrace platform addresses these issues.