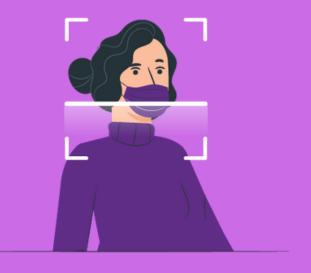

### **Facial Mask Screening**

Empower your security teams to screen visitors for facial mask adherence right at the point of check-in. Allow the visitor check-in, only when mask adherence is confirmed by the Veris terminal.