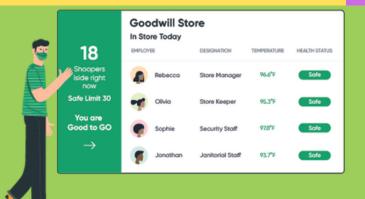

#### **Social Distancing Control**

Capture staff temperature and display their live health and safety status on TV/App/web, ensuring social distancing with low human density while raising customer confidence.