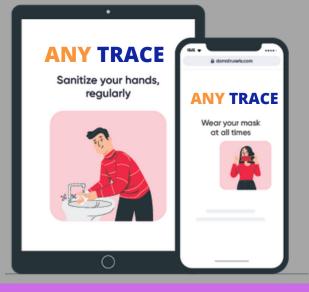

#### Sensitize & Educate Visitors

Create configurable & creative background images to your tablet and mobile based visitor application to educate your visitors about mandatory rules and recommended COVID-19 safety protocols.