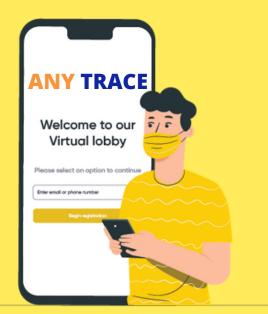

#### **Touchless Visitor Registration**

Our contactless solution enables your guest to check-in via their personal device, scan a QR-code, enter a virtual visitor lobby and confirm check-in, creating a 100% touchless visitor experience.