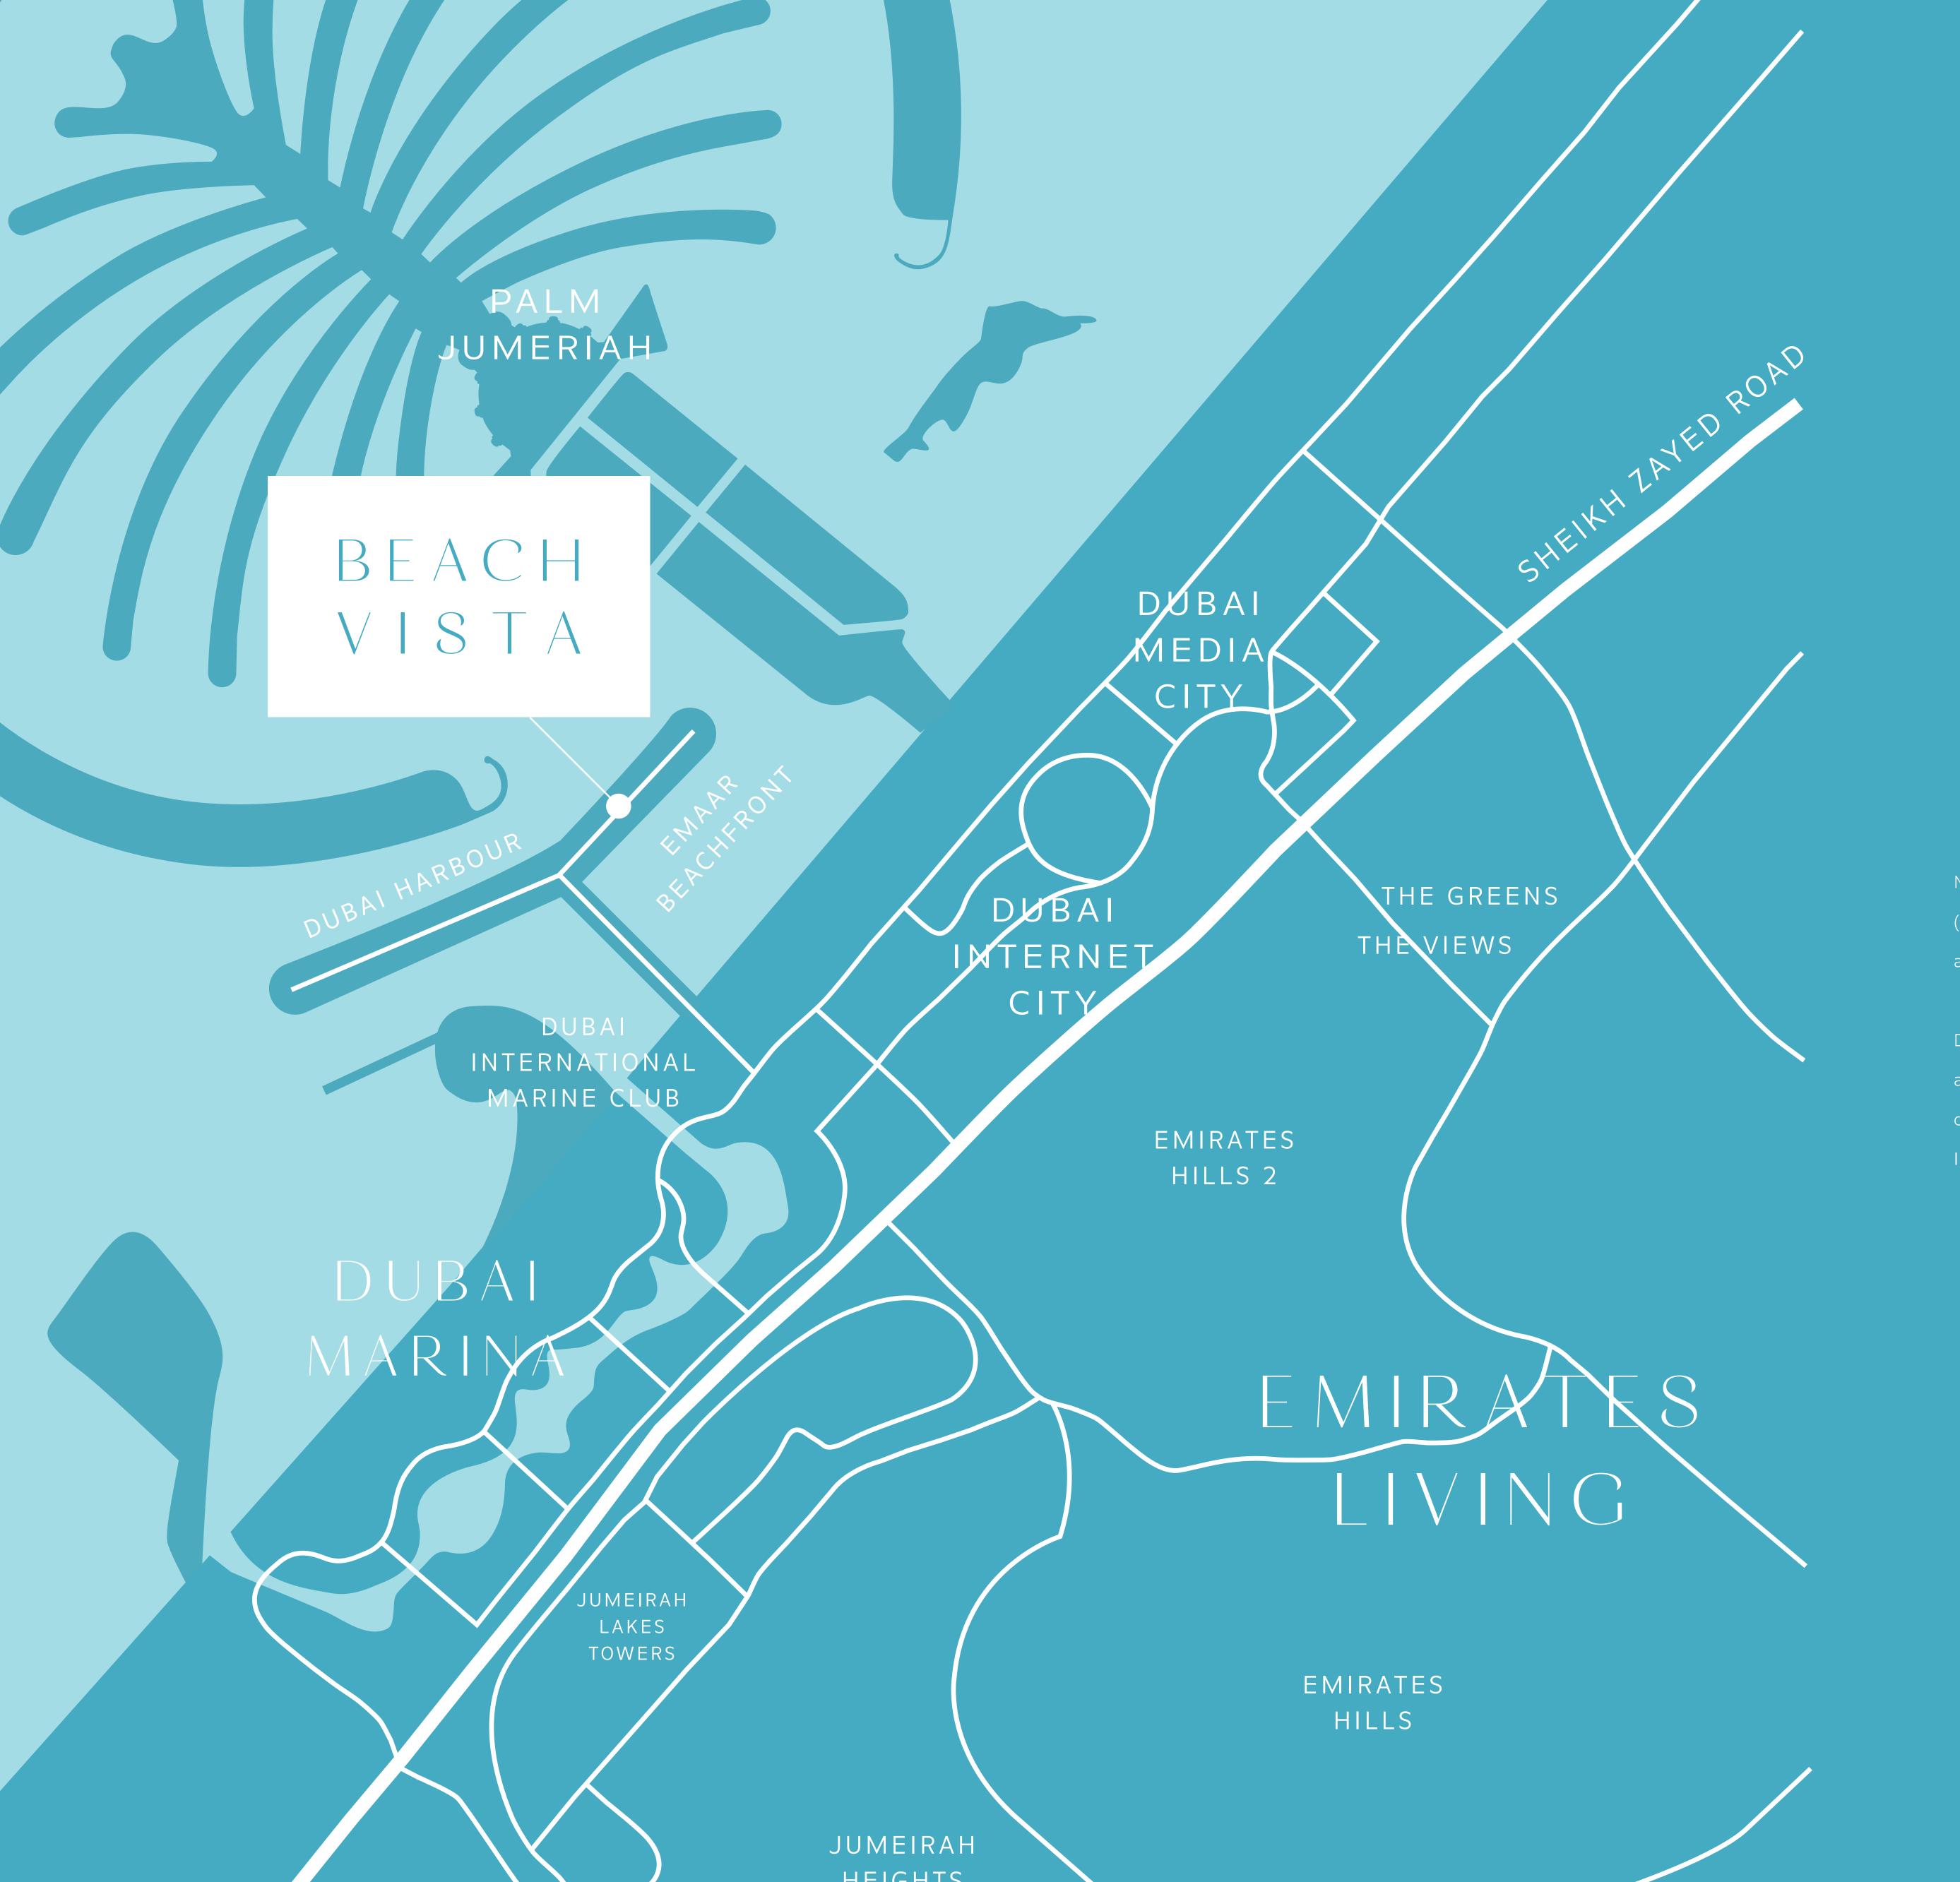

#### THE LOCATION

### An island with a central Dubai address

Nestled between Jumeirah Beach Residence

(JBR) and Palm Jumeirah, Emaar Beachfront is

an island destination with an accessible, well
connected location.

Dubai Marina, the Palm and JBR will all be accessible within minutes, while the main areas of the city like Downtown Dubai and Dubai International Airport will be only a joyride away.