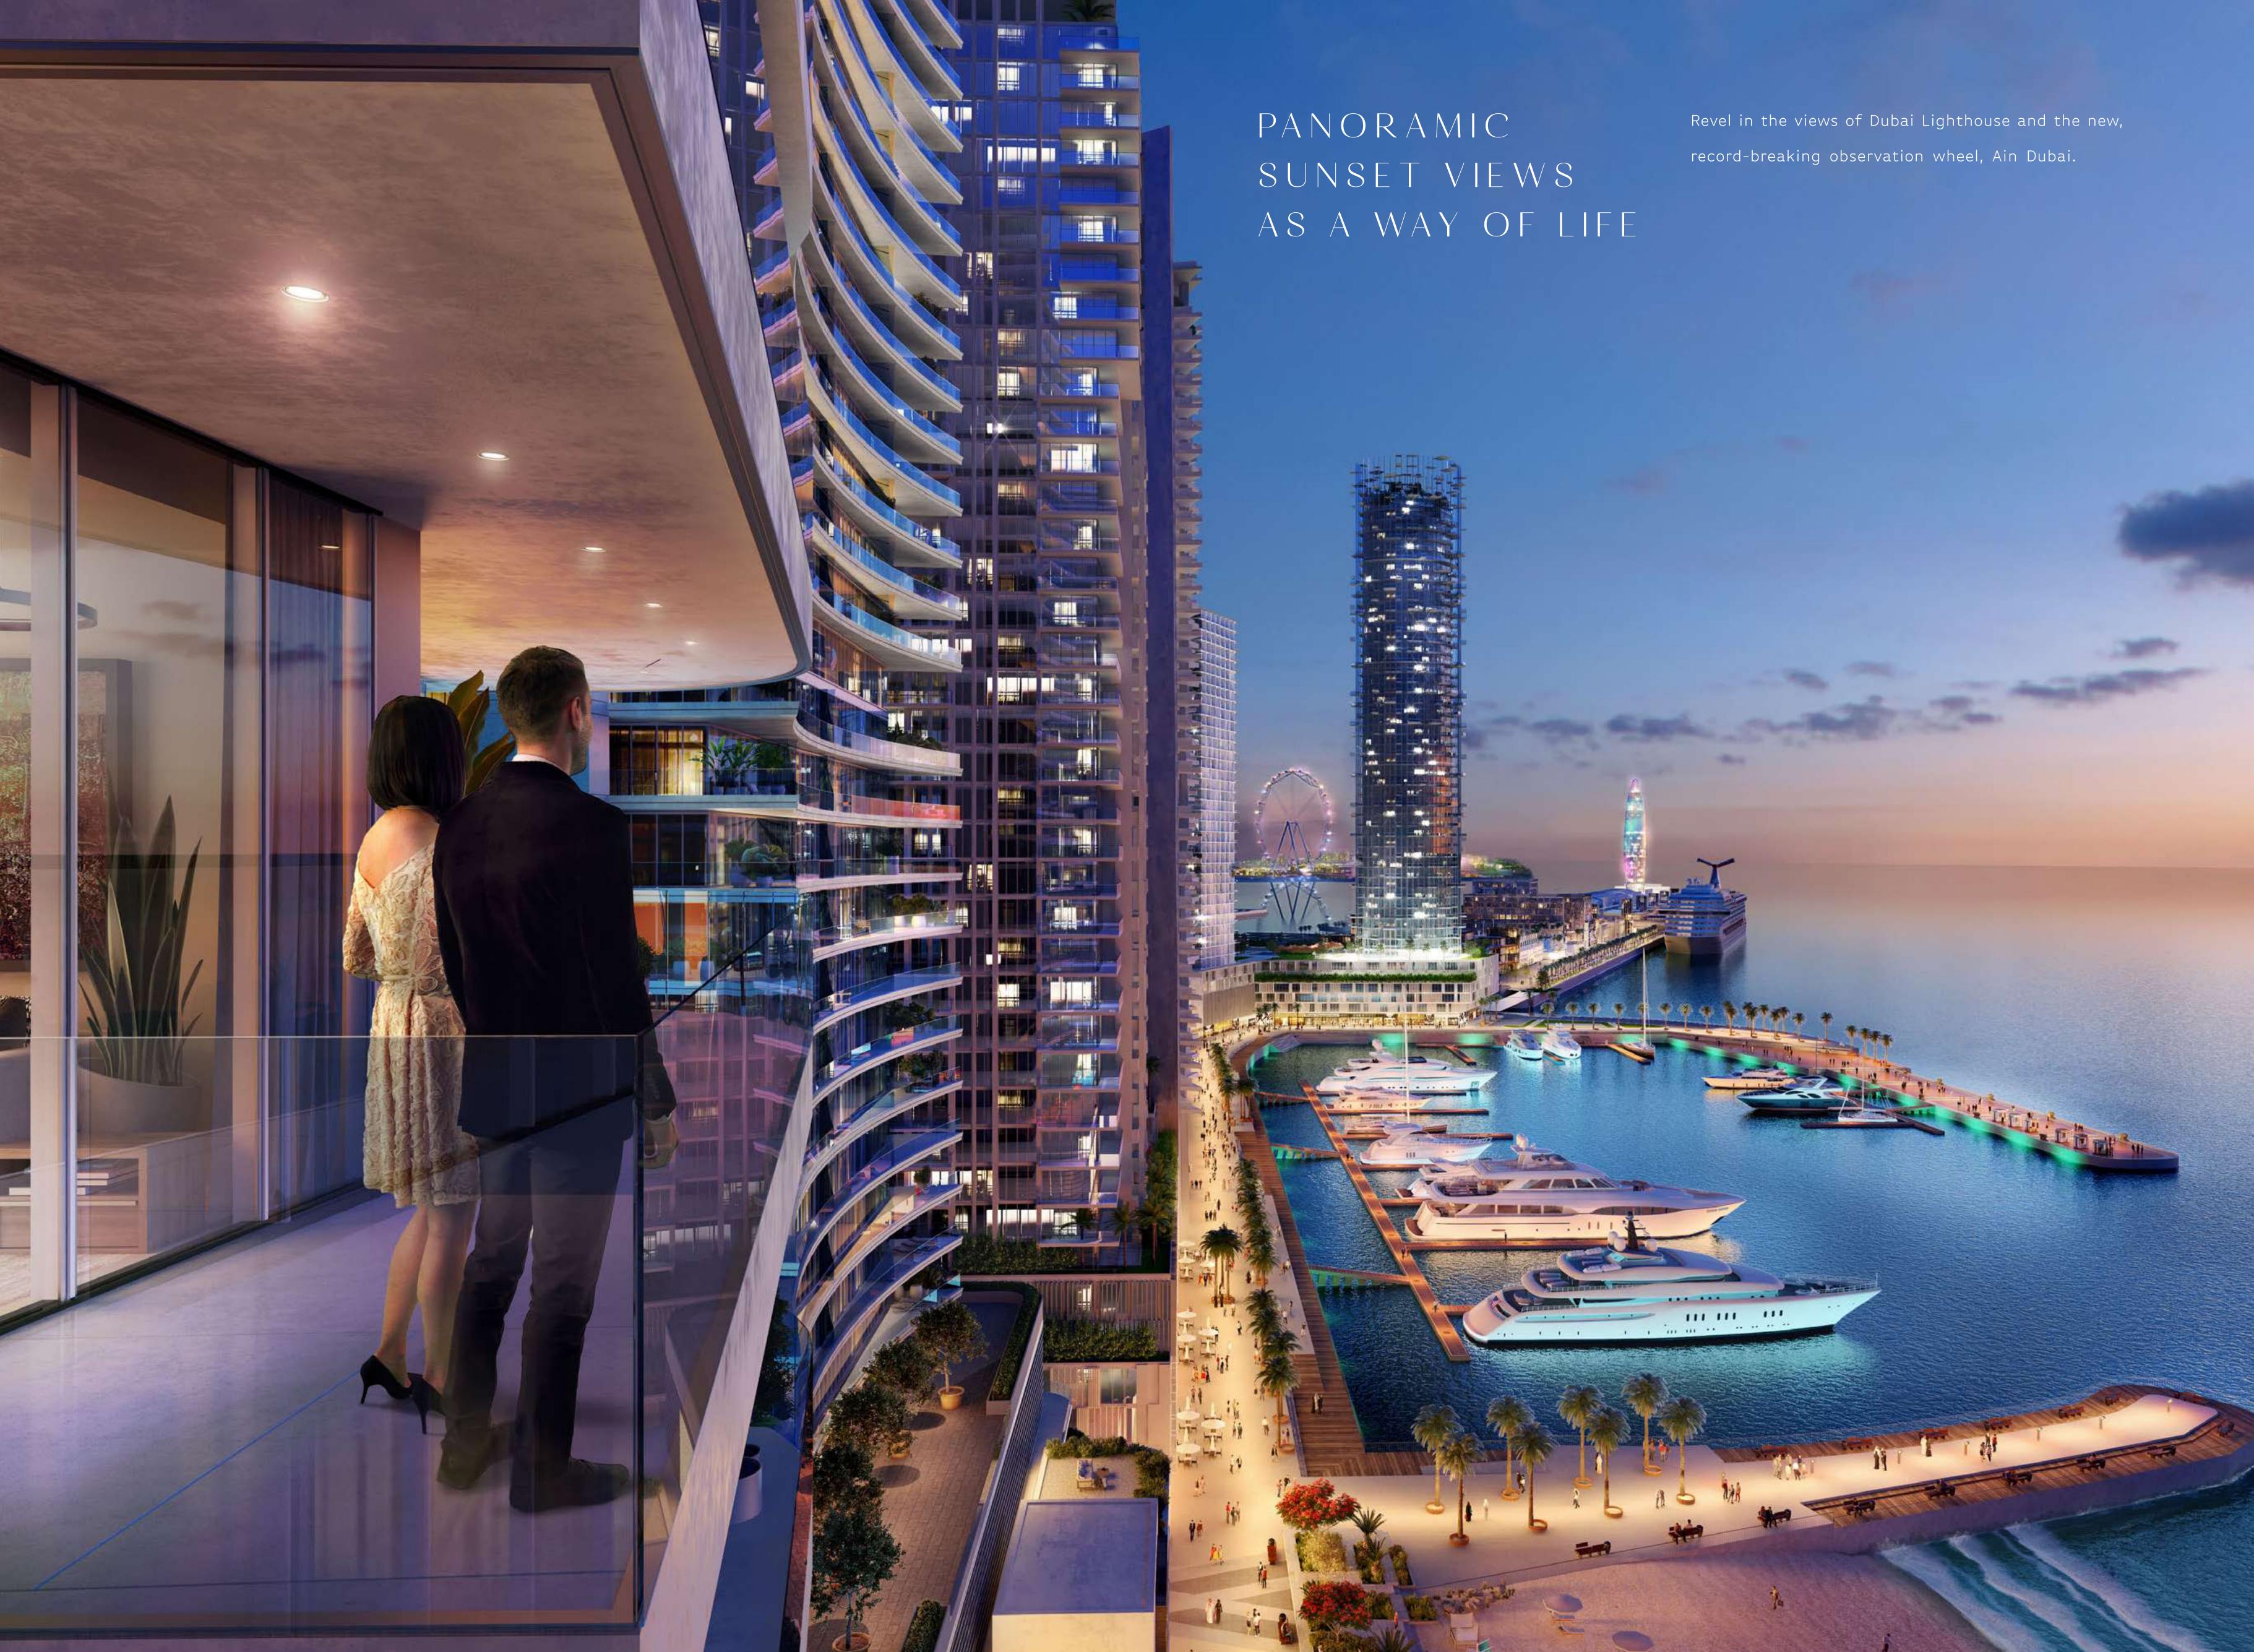

### An island with a central Dubai address

Nestled between Jumeirah Beach Residence

(JBR) and Palm Jumeirah, Emaar Beachfront is

an island destination with an accessible, well
connected location.

Dubai Marina, the Palm and JBR will all be accessible within minutes, while the main areas of the city like Downtown Dubai and Dubai International Airport will be only a joyride away.

## A WORLD OF ENTERTAINMENT AT YOUR DOORSTEP

Step outside your home and stumble upon a wide array of resort-style amenities, recreational facilities, stylish restaurants, and trendy cafes.

BEACH VISTA