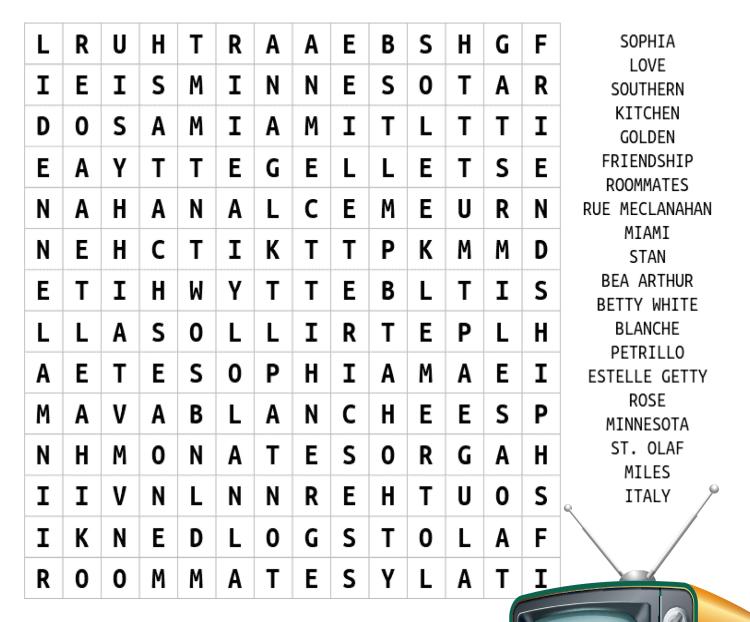

|                                 |                                                                |                  |     |
| 5:30 PM                             | GAME 6:00 PM             | CARDS 5:30 PM                               |                                     |                                 |                                                                |                  |     |

**IMPORTANT NUMBERS** 

Office Phone: 816.350.0026 Office Fax: 816.478.1213 Poison Control: 800.222.1222 Office Hours Monday thru Friday: 8:30 AM - 5:30 PM Saturday: Closed Sunday: Closed

Non-Emergency Police Department: 816.836.3600 Emerg. Fire, Police or Ambulance: 911 Poison Control: (800) 222-1222

EMERGENCY

## The Golden Girls WORD SEARCH



## The Golden Girls





## Life Just Got Better

GlendaleAtTheMansion.com

816.350.0026

**(** 

16301 East 29th St. South Independence, MO 64055 manager@glendaleatthemansion.com