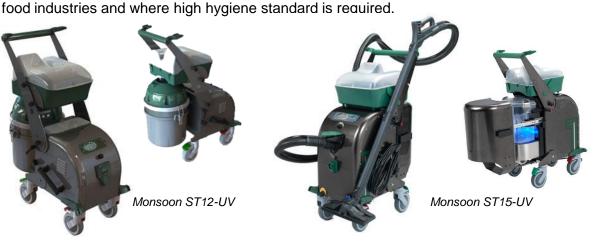

## Steam/ Vacuum Cleaner

Monsoon ST12-UV & ST15-UV are professional steam and vacuum cleaners at the same time with **UV led lamp** to sterilize dirty water in recovery tank. These heavy duty machines built with a technology that makes it very compact and easy to handle for use in hospitals,

Monsoon ST12-UV

| Technical Specifications | ST12-UV      | ST15-UV      |
|--------------------------|--------------|--------------|
| Main Supply              | : 230V/50Hz  | : 230V/50Hz  |
| Boiler Power             | : 3400W      | : 3400W      |
| Boiler Tank              | : 1.8 Litres | : 1.8 Litres |
| Steam                    | : 170°C      | : 170°C      |
| Pressure                 | : 8 bar      | : 8 bar      |
| Water Tank               | : 2 Litres   | : 3 Litres   |
| Detergent Tank           | : 2 Litres   | : 3 Litres   |
| Vacuum Motor             | : 1200W      | : 1200W      |
| Recovery Tank            | : 4 Litres   | : 4 Litres   |
| Weight                   | : 20Kg       | : 34Kg       |

## **FEATURES:**

- ✓ High efficient boiler produces low moisture steam
- ✓ Epoxy coated stainless steel body against rust and easy maintenance
- ✓ UV Led light to kill harmful bacteria in the air and water of recovery tank
- ✓ Clear polypropylene recovery tank
- ✓ On board organiser storage box for accessories
- ✓ Large castors with brake
- ✓ Control panel with indicator lights &
- ✓ Slide-out protective cover for recovery tank of ST15-UV