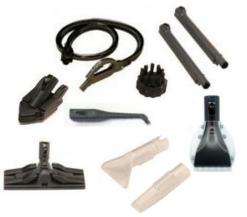

## Standard Accessories: ST12-UV & ST15-UV

- 3m steam/vacuum hose with on-off control pistol grip
- Extension steam/vacuum wands (2 pieces)
- Carpet cleaning tool with inserts
- Upholstery cleaning tool
- Multi-surface rectangular floor cleaning tool with inserts
- Small multi-surface cleaning tool with brush insert and glider plate
- Detail 90mm and 265mm steam lance with 5 pieces brushes
- Small and large transparent vacuum nozzles (one each)
- Small 12cm and large 25cm window cleaning tool with attachment
- Refilling bottle for water and detergent - On board storage box for accessories