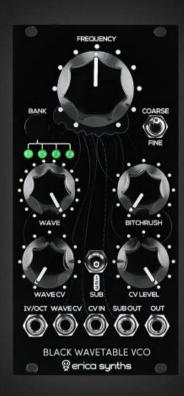

## Erica Synths Black Wavetable VCO Wave banks guide / Cheat Sheet

| Program | LEDs | Name                  | CV Input (hold bank button) |             |
|---------|------|-----------------------|-----------------------------|-------------|
| 0       | 0000 | Classic Waves         | LED 1 blinks                | FM CV       |
| 1       | 0000 | Saw/Square Octaves    | LED 2 blinks                | Bank Surf   |
| 2       | 0000 | FM                    | LED 3 blinks                | Bitcrush CV |
| 3       | 0000 | Megawaves             | LED 4 blinks                | VCA         |
| 4       | 0000 | Wobble                | THE PERSON                  | 2.06,35     |
| 5       | 0000 | Station               |                             |             |
| 6       | 0000 | Formant               |                             |             |
| 7       | 0000 | Drastically different |                             |             |
| 8       | •000 | Mega FM               |                             |             |
| 9       | •00• | Organ                 |                             |             |
| 10      | •0•0 | Spectral              |                             |             |
| 11      | •0•• | Acid                  |                             |             |
| 12      | ••00 | Grit                  |                             |             |
| 13      | •••• | Electricity           |                             |             |
| 14      | •••• | FM Bells              |                             |             |
| 15      | •••• | Digital               |                             |             |

## **WAVETABLES**:

0000: 01: Basic Classic (Sine, Pulse, Saw, etc)

000x: 02: Saw + Square Octaves (good for arpeggio-like sweeps)

00x0: 03: Classic FM

00xx: 04: Megawatts (classic wavetables)

0x00: 05: Vowel (voice like timbres)

0x0x: 06: Station (Wavestation waves)

0xx0: 07: Formant

0xxx: 08: Drastic (wildly different wave shapes)

x000: 09: Mega FM (more harmonics than classic FM)

x00x: 10: Organ x0x0: 11: Spectral

x0xx: 12: Acid (303 style)

xx00: 13: Grit (Fast changing slopes)

xx0x: 14: Electricity xxx0: 15: FM Bells xxxx: 16: Digital

## CV CONTROL:

Hold BANK for two seconds to assign CV Control. Bank LEDs flash. Press BANK button to cycle between selections: After 5 sec, unit returns to normal operation.

x000: CN IN is FM

0x00: CV IN is BANK SURF (Bank Button disabled)

00x0: CV IN is BITCRUSH

000x: CV IN is VCA