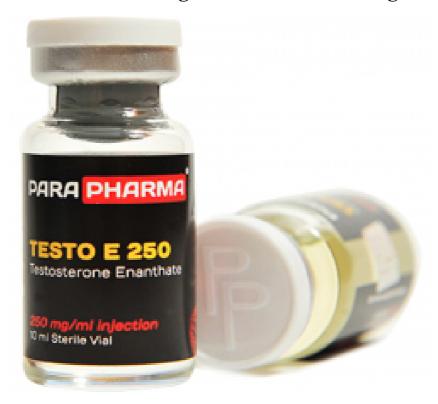

## Buy Testosterone Enanthate 500mg Uk - TESTO E 250 mg 1 vial 10 ml

TESTO E is an injectable anabolic steroid containing Testosterone Enanthate, which nowadays represents the most important and effective compound among athletes and bodybuilders.

- Product: TESTO E 250 mg 10 ml
- Category: Injectable Steroids
- Ingridient: Testosterone Enanthate
- Manufacture: Para Pharma
- Qty: 1 vial
- Item price: \$60.50

Description. Buy testosterone enanthate UK. Testosterone enanthate is a slow-acting injectable form of the androgen testosterone. Following deep intramuscular injection, the drug is designed to provide a sustained release of testosterone into the bloodstream for approximately 2 to 3 weeks.