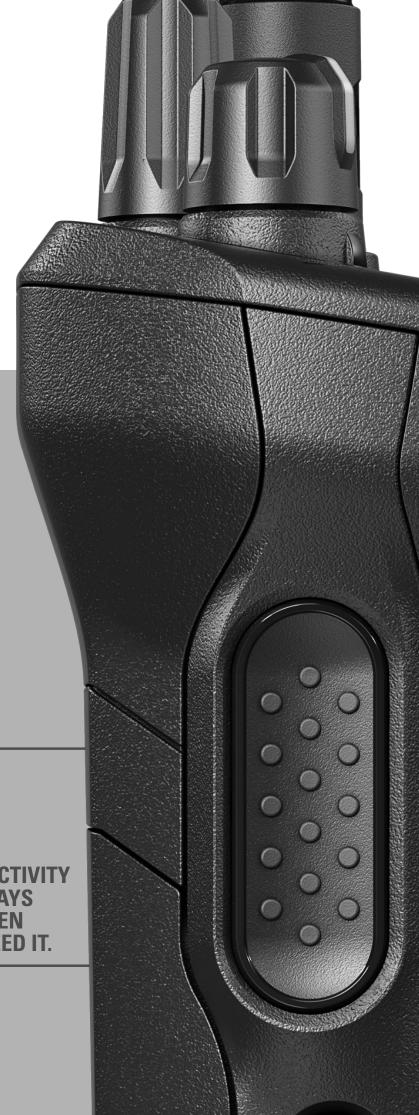

Pristine audio quality lets you hear and be heard when it matters most. MOTOTRBO lon uses ultra-strong materials — including a rugged touchscreen — inside and out for outstanding impact resilience. The user interface, design, and engineering all come together to create a device you can depend on to work when you need it, no matter what.

Zone 7 Channel 1

ULTRA-STRONG
MATERIALS –
INCLUDING A RUGGED
TOUCHSCREEN –
ARE USED INSIDE
AND OUT FOR
OUTSTANDING
IMPACT RESILIENCE.

BUILT TO KEEP YOUR WORKFORCE CONNECTED ANYWHERE YOU DO BUSINESS

You can seamlessly communicate through voice and data over public and private networks. Seamless Voice Handover automatically switches you to broadband when you roam beyond your radio system coverage ensuring your connectivity is always on when you need it.

#### **FEATURES:**

- DEDICATED PTT DEVICE
- SEAMLESS VOICE HANDOVER\*
- FULL NETWORK INTEROPERABILITY WITH WAVE PTX<sup>TM</sup>
- DMR COMPATIBILITY
- 4G LTE
- · Wi-Fi
- BLUETOOTH®

YOUR CONNECTIVITY IS ALWAYS ON WHEN YOU NEED IT.