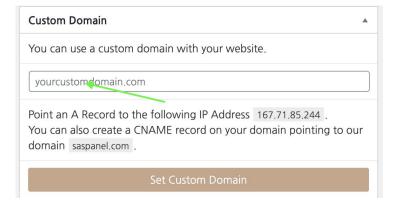

#### **SASPanel**

## Last step: Input your domain on the custom domain field and hit "Set Custom Domain"