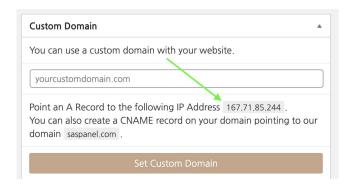

#### **SASPanel**

## Last step: Input your domain on the custom domain field and hit "Set Custom Domain"