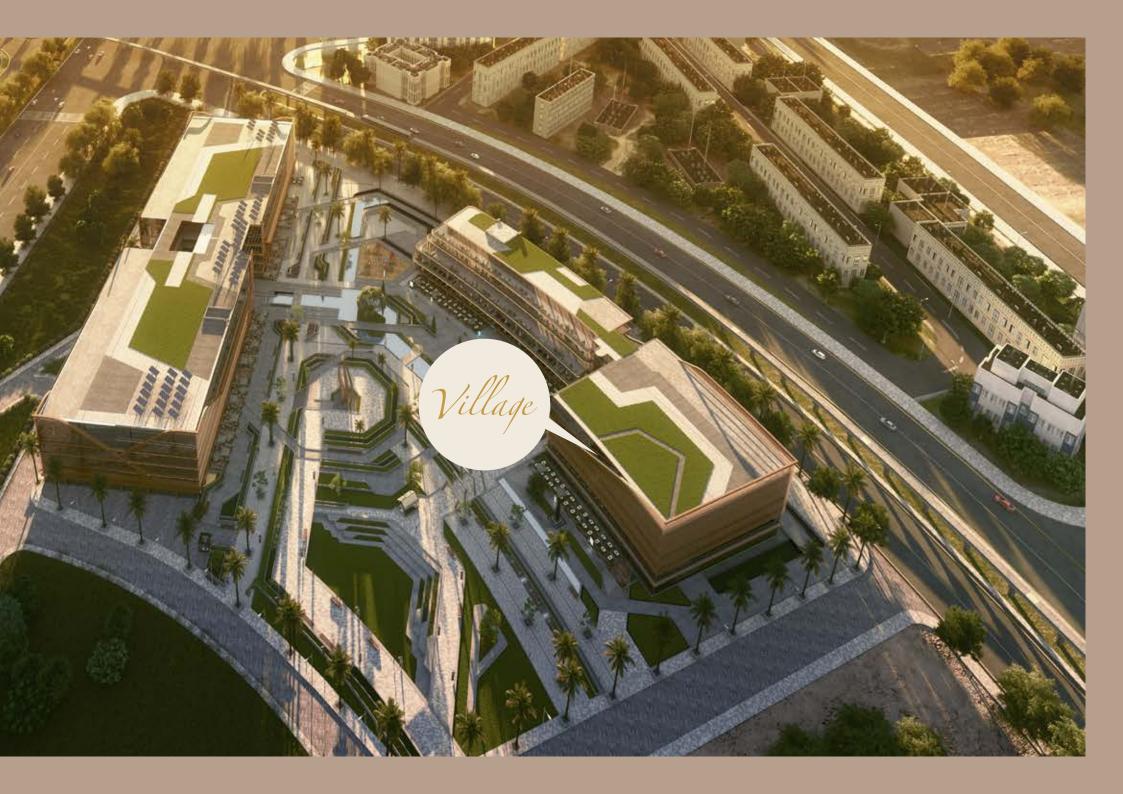

Village

## VILLAGE DOWNTOWN MALL

The Village is distinguished by its appealing restaurants and applying all the essential operational services, such as service corridors, service elevators, and loading areas.

- Village is located in plot land Number 1, in the Downtown area, one of the most unique and prime locations in the New Capital in front of Al-Masa Hotel.
- Located next to the monorail station.
- Nearby the governmental and central bank district.
- Minutes from the Opera House and Green River.

## POSITIONED IN FRONT OF LAFAYETTE MALL

GROSS LAND AREA

LANDSCAPE AREA

21,000 M2 | 25,000M2

Its design appreciates the wide view of the landscape area between the two malls to add a spectacular view for guests to enjoy within the outdoor area.