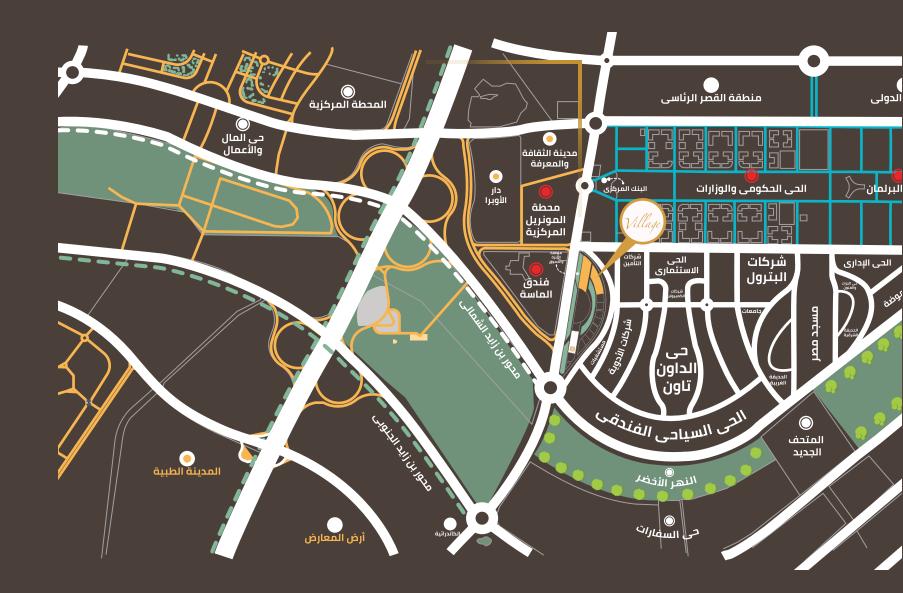

## VILLAGE DOWNTOWN MALL

The Village is distinguished by its appealing restaurants and applying all the essential operational services, such as service corridors, service elevators, and loading areas.

- Village is located in plot land Number 1, in the Downtown area, one of the most unique and prime locations in the New Capital in front of Al-Masa Hotel.
- Located next to the monorail station.
- Nearby the governmental and central bank district.
- Minutes from the Opera House and Green River.

The Village and Lafayette are strategically connected with a huge breathtaking landscape area. Takes place in the heart of Lafayette Community mall in front of the Central Banks District Zone and Ministries District Zone.