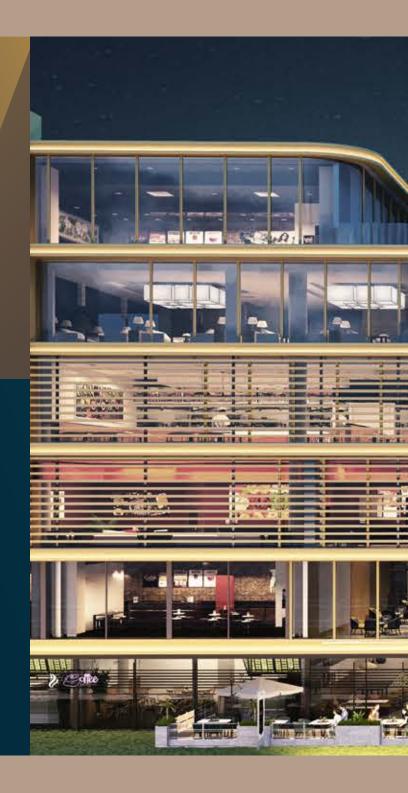

## VILLAGE DOWNTOWN MALL

The Village is distinguished by its appealing restaurants and applying all the essential operational services, such as service corridors, service elevators, and loading areas.

- Village is located in plot land Number 1, in the Downtown area, one of the most unique and prime locations in the New Capital in front of Al-Masa Hotel.
- Located next to the monorail station.
- Nearby the governmental and central bank district.
- Minutes from the Opera House and Green River.

# Village | FACILITIES