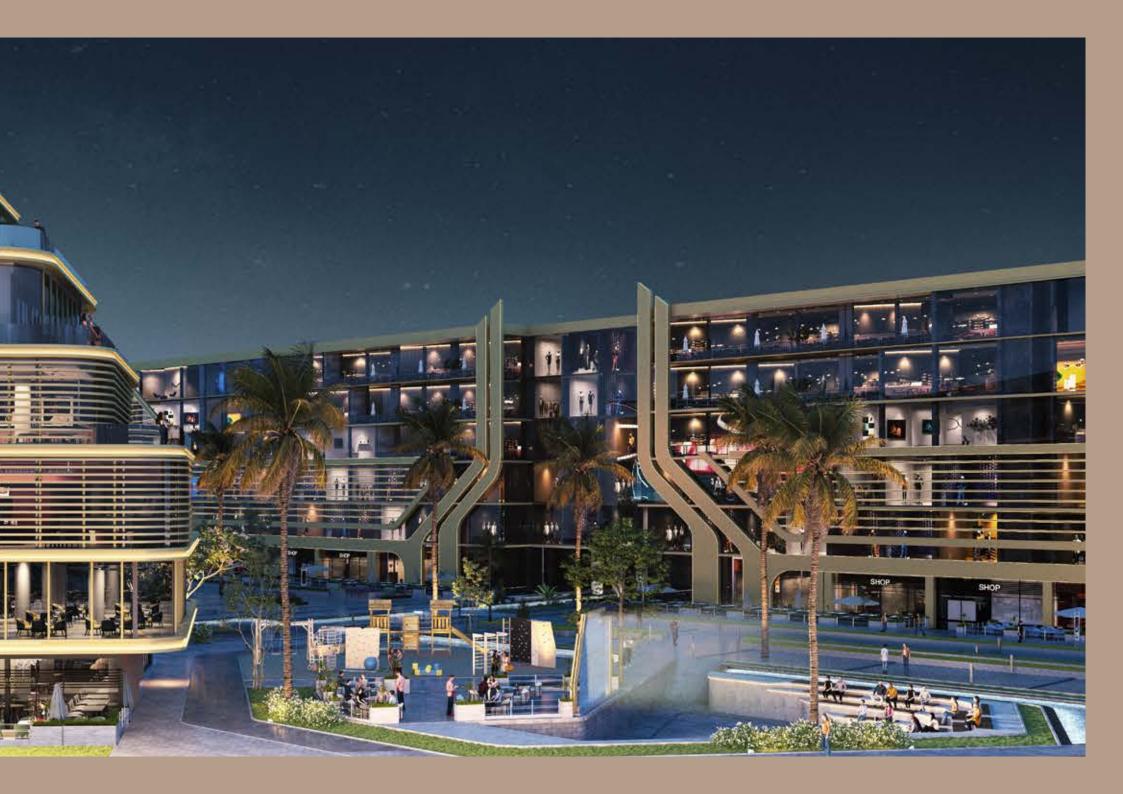

## VILLAGE DOWNTOWN MALL

The Village is distinguished by its appealing restaurants and applying all the essential operational services, such as service corridors, service elevators, and loading areas.

- Village is located in plot land Number 1, in the Downtown area, one of the most unique and prime locations in the New Capital in front of Al-Masa Hotel.
- Located next to the monorail station.
- Nearby the governmental and central bank district.
- Minutes from the Opera House and Green River.

The Village and Lafayette are strategically connected with a huge breathtaking landscape area. Takes place in the heart of Lafayette Community mall in front of the Central Banks District Zone and Ministries District Zone.

## POSITIONED IN FRONT OF LAFAYETTE MALL

GROSS LAND AREA

LANDSCAPE AREA

21,000 M2 | 25,000M2

Its design appreciates the wide view of the landscape area between the two malls to add a spectacular view for guests to enjoy within the outdoor area.