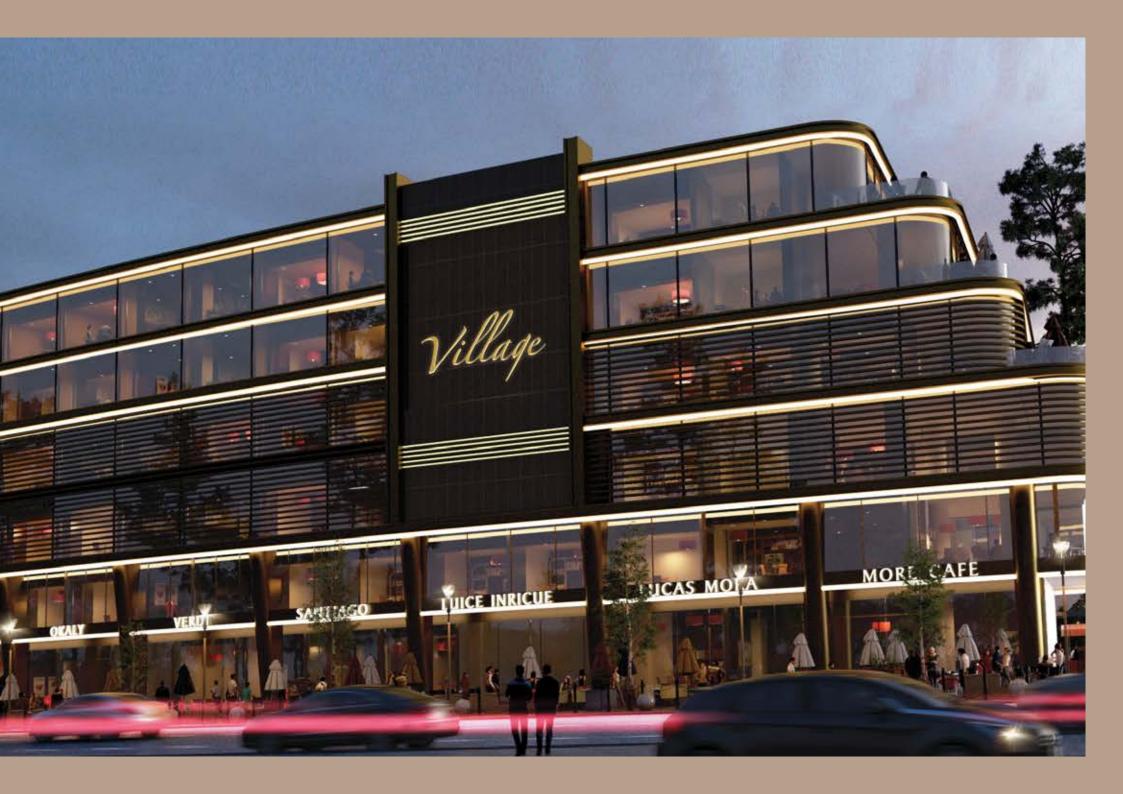

## VILLAGE DOWNTOWN MALL

The Village is distinguished by its appealing restaurants and applying all the essential operational services, such as service corridors, service elevators, and loading areas.

- Village is located in plot land Number 1, in the Downtown area, one of the most unique and prime locations in the New Capital in front of Al-Masa Hotel.
- Located next to the monorail station.
- Nearby the governmental and central bank district.
- Minutes from the Opera House and Green River.

The Village and Lafayette are strategically connected with a huge breathtaking landscape area. Takes place in the heart of Lafayette Community mall in front of the Central Banks District Zone and Ministries District Zone.