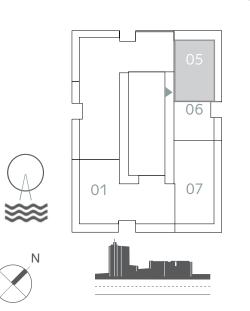

## 2 BEDROOM

UNIT 05 | LEVEL 02-17&19-26

| <br>SUITE AREA | 1020.20 SQ.FT. | 94.78 SQ.M.  |
|----------------|----------------|--------------|
| BALCONY AREA   | 360.91 SQ.FT.  | 33.53 SQ.M.  |
| TOTAL AREA     | 1381.11 SQ.FT. | 128.31 SQ.M. |

KEY PLAN LEVEL 02-17

KEY PLAN LEVEL 19-25