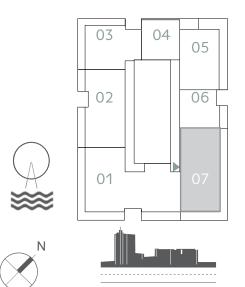

### UNIT 07 | LEVEL 01-17

| SUITE AREA   | 1450.11 SQ.FT. | 134.72 SQ.M. |
|--------------|----------------|--------------|
| BALCONY AREA | 471.78 SQ.FT.  | 43.83 SQ.M.  |
| TOTAL AREA   | 1921.89 SQ.FT. | 178.55 SQ.M. |

### KEY PLAN LEVEL 01