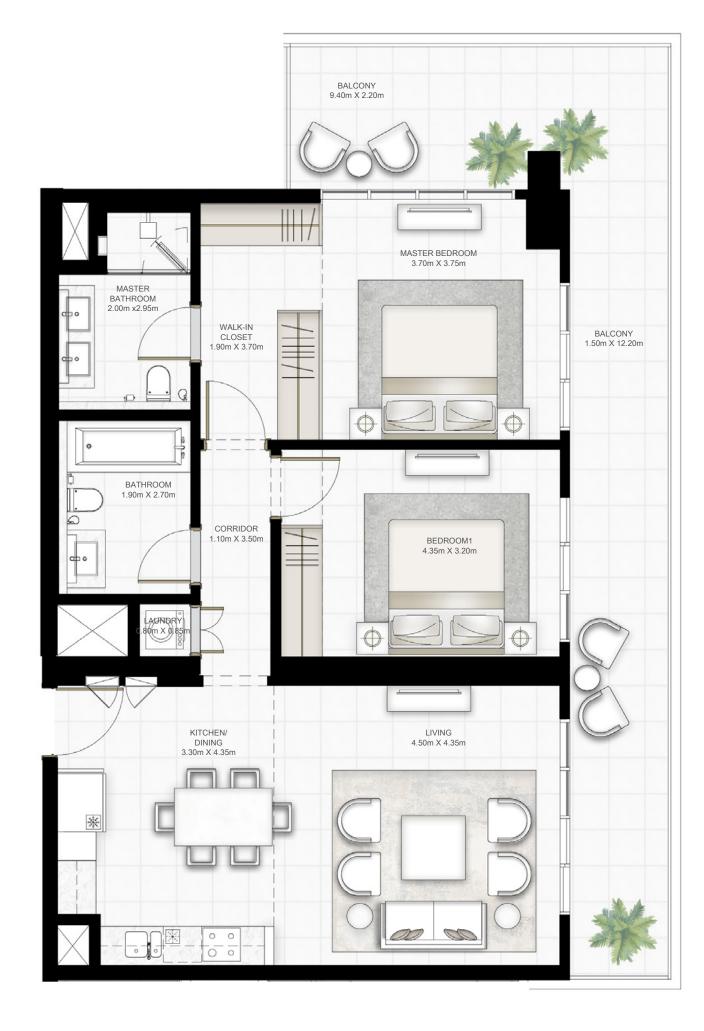

## 2 BEDROOM

UNIT 05 | LEVEL 02-17&19-26

| <br>SUITE AREA | 1020.20 SQ.FT. | 94.78 SQ.M.  |
|----------------|----------------|--------------|
| BALCONY AREA   | 360.91 SQ.FT.  | 33.53 SQ.M.  |
| TOTAL AREA     | 1381.11 SQ.FT. | 128.31 SQ.M. |

KEY PLAN LEVEL 02-17

KEY PLAN LEVEL 19-25