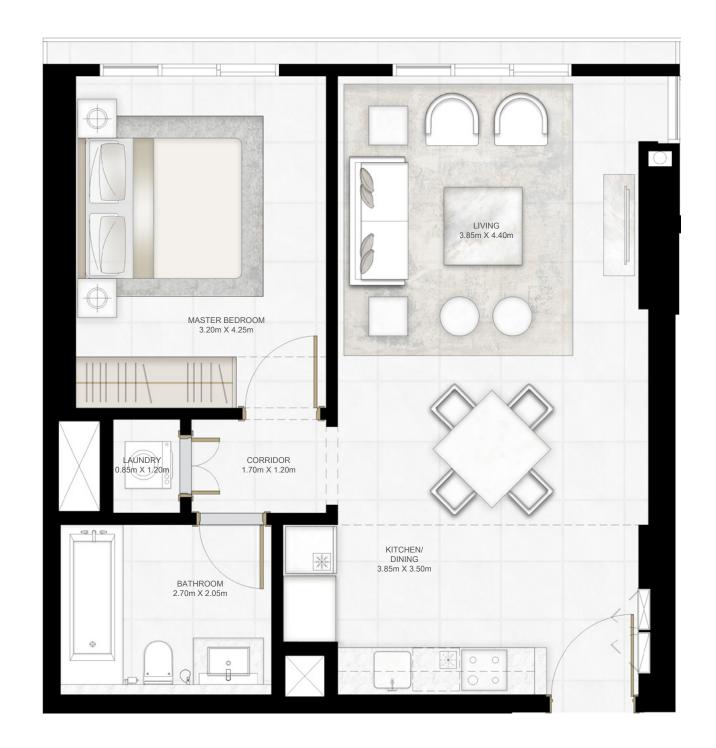

# EMAAR BEACHFRONT

TOWERI

## IBEDROOM

UNIT 04 | LEVEL 02-17& 19-25

| SUITE AREA   | 675.44 SQ.FT. | 62.75 SQ.M. |
|--------------|---------------|-------------|
| BALCONY AREA | 122.92 SQ.FT. | 11.42 SQ.M. |
| TOTAL AREA   | 798.36 SQ.FT. | 74.17 SQ.M. |