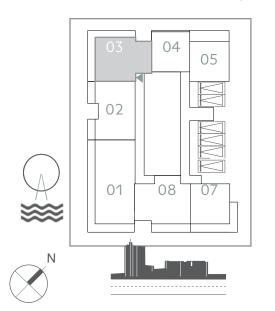

## 2 BEDROOM

UNIT 03 | LEVEL 02-17&19-25

|   | SUITE AREA   | 976.50 SQ.FT.  | 90.72 SQ.M.  |
|---|--------------|----------------|--------------|
|   | BALCONY AREA | 311.4 SQ.FT.   | 28.93 SQ.M.  |
| _ | TOTAL AREA   | 1287.90 SQ.FT. | 119.65 SQ.M. |

### KEY PLAN LEVEL 02-17

KEY PLAN LEVEL 19-25