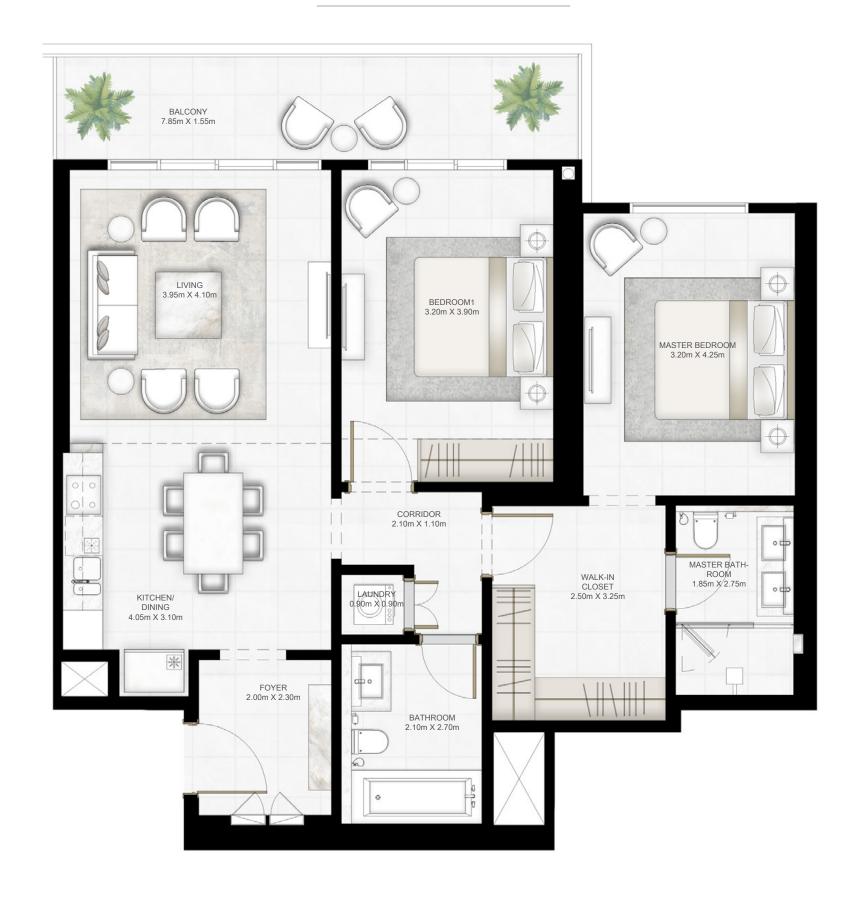

## 2 BEDROOM

UNIT 08 | LEVEL 01-17& PODIUM 01-05

| SUITE AREA   | 1077.79 SQ.FT. | 100.13 SQ.M. |
|--------------|----------------|--------------|
| BALCONY AREA | 138.53 SQ.FT.  | 12.87 SQ.M.  |
| TOTAL AREA   | 1216.32 SQ.FT. | 113.00 SQ.M. |