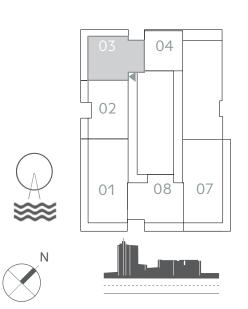

## 3 BEDROOM

### UNIT 01 | LEVEL PODIUM 01-05

| SUITE AREA   | 1448.93 SQ.FT. | 134.61 SQ.M. |
|--------------|----------------|--------------|
| BALCONY AREA | 450.68 SQ.FT.  | 41.87 SQ.M.  |
| TOTAL AREA   | 1899.61 SQ.FT. | 176.48 SQ.M. |

### KEY PLAN LEVEL PODIUM