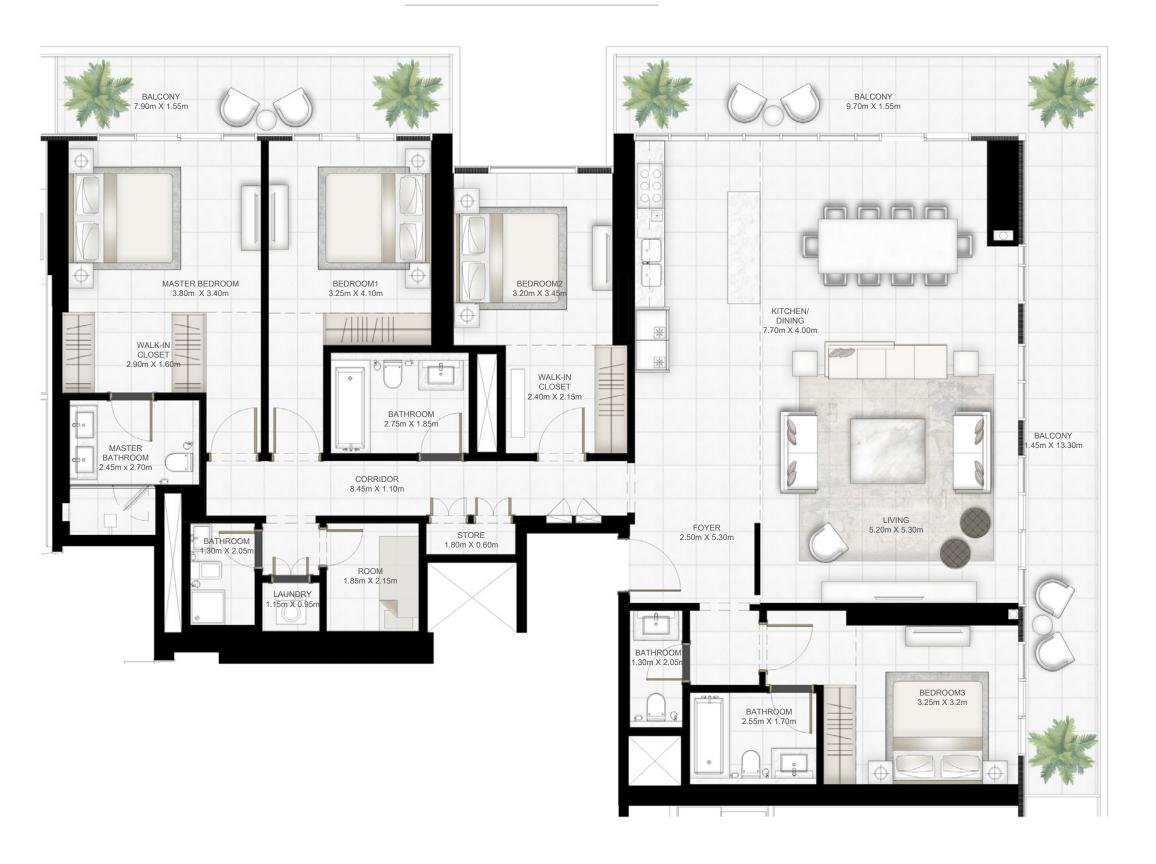

## 4 BEDROOM

UNIT 01 | LEVEL 19-26

| SUITE AREA   | 2192.18 SQ.FT. | 203.66 SQ.M. |
|--------------|----------------|--------------|
| BALCONY AREA | 535.50 SQ.FT.  | 49.75 SQ.M.  |
| TOTAL AREA   | 2727.68 SQ.FT. | 253.41 SQ.M. |

### KEY PLAN LEVEL 19-25

\_\_\_\_ AT \_\_\_\_