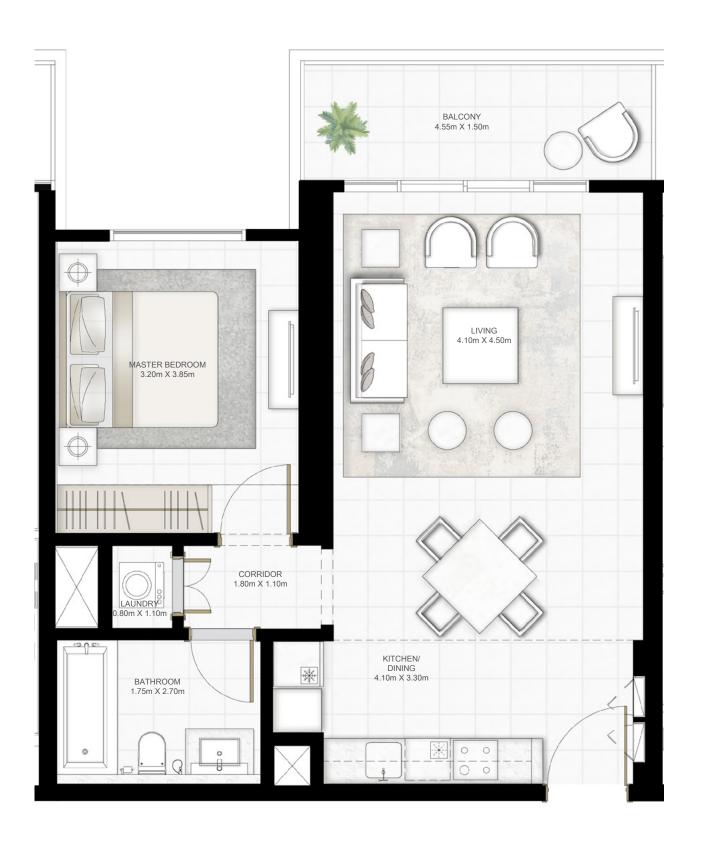

## IBEDROOM

UNIT 06 | LEVEL 02-17 & 19-26

| SUITE AREA   | 653.15 SQ.FT. | 60.68 SQ.M. |
|--------------|---------------|-------------|
| BALCONY AREA | 79.98 SQ.FT.  | 7.43 SQ.M.  |
| TOTAL AREA   | 733.13 SQ.FT. | 68.11 SQ.M. |

KEY PLAN LEVEL 02-17

KEY PLAN LEVEL 19-25

- AT