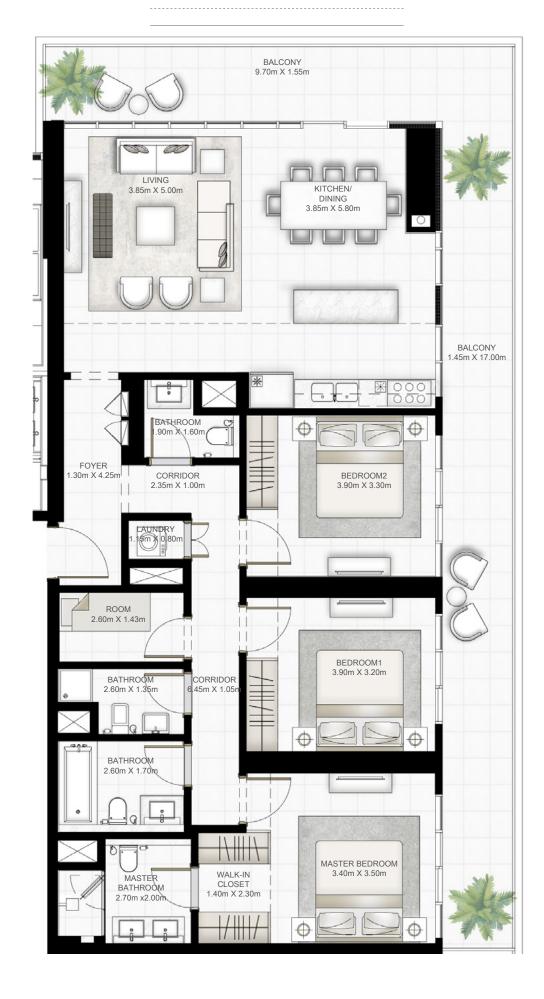

## 3 BEDROOM

### UNIT OI | LEVEL oI-17

| SUITE AREA   | 1448.93 SQ.FT. | 134.61 SQ.M. |
|--------------|----------------|--------------|
| BALCONY AREA | 460.37 SQ.FT.  | 42.77 SQ.M.  |
| TOTAL AREA   | 1909.30 SQ.FT. | 177.38 SQ.M. |

### UNIT 07 | LEVEL 01-17

| SUITE AREA   | 1450.11 SQ.FT. | 134.72 SQ.M. |
|--------------|----------------|--------------|
| BALCONY AREA | 471.78 SQ.FT.  | 43.83 SQ.M.  |
| TOTAL AREA   | 1921.89 SQ.FT. | 178.55 SQ.M. |

### KEY PLAN LEVEL 01

### KEY PLAN LEVEL 02-17