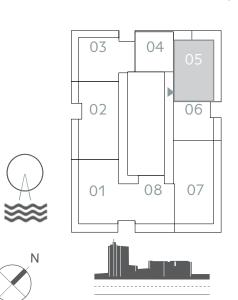

### UNIT 05 | LEVEL PODIUM 01-05

| SUITE AREA   | 626.46 SQ.FT. | 58.20 SQ.M. |
|--------------|---------------|-------------|
| BALCONY AREA | 186.75 SQ.FT. | 17.35 SQ.M. |
| TOTAL AREA   | 813.21 SQ.FT. | 75.55 SQ.M. |

### KEY PLAN LEVEL PODIUM