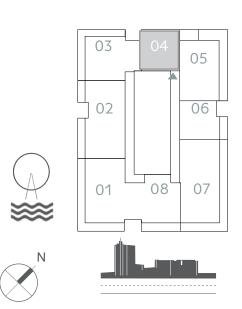

## IBEDROOM

UNIT 04 | LEVEL 02-17& 19-25

| SUITE AREA   | 675.44 SQ.FT. | 62.75 SQ.M. |
|--------------|---------------|-------------|
| BALCONY AREA | 122.92 SQ.FT. | 11.42 SQ.M. |
| TOTAL AREA   | 798.36 SQ.FT. | 74.17 SQ.M. |

### KEY PLAN LEVEL 02-17

#### KEY PLAN LEVEL 19-25

| SUNRISE          | BAY |
|------------------|-----|
| , <del>, ,</del> |     |