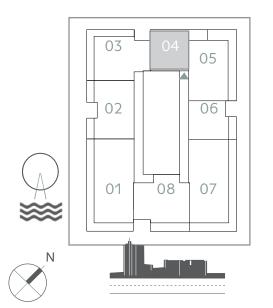

## IBEDROOM

UNIT 04 | LEVEL 02-17& 19-25

| SUITE AREA   | 675.44 SQ.FT. | 62.75 SQ.M. |
|--------------|---------------|-------------|
| BALCONY AREA | 122.92 SQ.FT. | 11.42 SQ.M. |
| TOTAL AREA   | 798.36 SQ.FT. | 74.17 SQ.M. |

### KEY PLAN LEVEL 02-17

#### KEY PLAN LEVEL 19-25

| SUNRISE          | BAY |
|------------------|-----|
| , <del>, ,</del> |     |