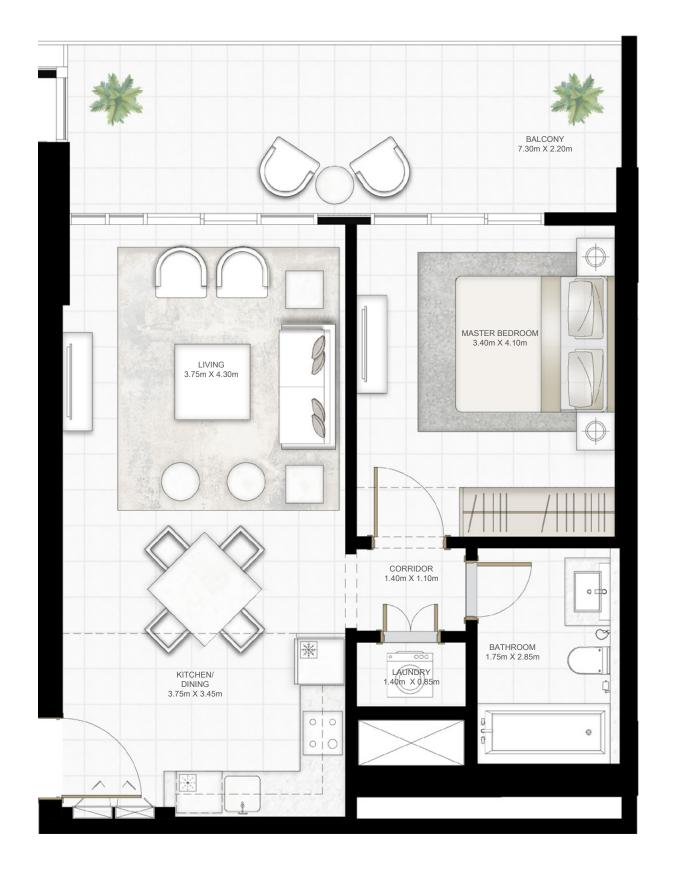

## 2 BEDROOM

UNIT 05 | LEVEL 02-17&19-26

| <br>SUITE AREA | 1020.20 SQ.FT. | 94.78 SQ.M.  |
|----------------|----------------|--------------|
| BALCONY AREA   | 360.91 SQ.FT.  | 33.53 SQ.M.  |
| TOTAL AREA     | 1381.11 SQ.FT. | 128.31 SQ.M. |