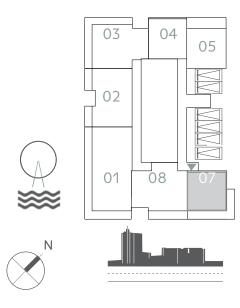

-------|--------------|
| BALCONY AREA   | 360.91 SQ.FT.  | 33.53 SQ.M.  |
| TOTAL AREA     | 1381.11 SQ.FT. | 128.31 SQ.M. |

KEY PLAN LEVEL 02-17



KEY PLAN LEVEL 19-25















# EMAAR BEACHFRONT

TOWERI

## IBEDROOM

UNIT 06 | LEVEL 02-17 & 19-26

| SUITE AREA   | 653.15 SQ.FT. | 60.68 SQ.M. |
|--------------|---------------|-------------|
| BALCONY AREA | 79.98 SQ.FT.  | 7.43 SQ.M.  |
| TOTAL AREA   | 733.13 SQ.FT. | 68.11 SQ.M. |

KEY PLAN LEVEL 02-17



KEY PLAN LEVEL 19-25















- AT

# EMAAR BEACHFRONT

TOWERI

# IBEDROOM

UNIT 07 | LEVEL PODIUM 01-05

| SUITE AREA   | 665.75 SQ.FT. | 61.85 SQ.M. |
|--------------|---------------|-------------|
| BALCONY AREA | 238.64 SQ.FT. | 22.17 SQ.M. |
| TOTAL AREA   | 904.39 SQ.FT. | 84.02 SQ.M. |

### KEY PLAN LEVEL PODIUM













# EMAAR BEACHFRONT

TOWERI

## 2 BEDROOM

UNIT 08 | LEVEL 01-17& PODIUM 01-05

| SUITE AREA   | 1077.79 SQ.FT. | 100.13 SQ.M. |
|--------------|----------------|--------------|
| BALCONY AREA | 138.53 SQ.FT.  | 12.87 SQ.M.  |
| TOTAL AREA   | 1216.32 SQ.FT. | 113.00 SQ.M. |

KEY PLAN LEVEL PODIUM



KEY PLAN LEVEL 01



KEY PLAN LEVEL 02-17