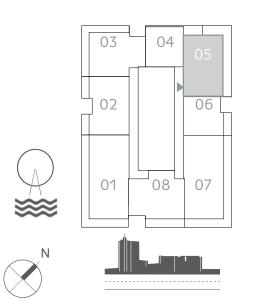

## 2 BEDROOM

UNIT 05 | LEVEL 02-17&19-26

| <br>SUITE AREA | 1020.20 SQ.FT. | 94.78 SQ.M.  |
|----------------|----------------|--------------|
| BALCONY AREA   | 360.91 SQ.FT.  | 33.53 SQ.M.  |
| TOTAL AREA     | 1381.11 SQ.FT. | 128.31 SQ.M. |

KEY PLAN LEVEL 02-17

KEY PLAN LEVEL 19-25