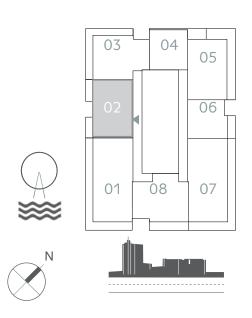

## 2 BEDROOM

UNIT 03 | LEVEL 01& PODIUM 01-05

| SUITE AREA   | 978.12 SQ.FT.  | 90.87 SQ.M.  |
|--------------|----------------|--------------|
| BALCONY AREA | 306.02 SQ.FT.  | 28.43 SQ.M.  |
| TOTAL AREA   | 1284.14 SQ.FT. | 119.30 SQ.M. |

### KEY PLAN LEVEL PODIUM