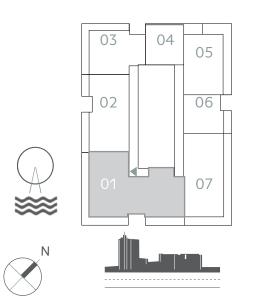

## 3 BEDROOM

### UNIT OI | LEVEL oI-17

| SUITE AREA   | 1448.93 SQ.FT. | 134.61 SQ.M. |
|--------------|----------------|--------------|
| BALCONY AREA | 460.37 SQ.FT.  | 42.77 SQ.M.  |
| TOTAL AREA   | 1909.30 SQ.FT. | 177.38 SQ.M. |

### UNIT 07 | LEVEL 01-17

| SUITE AREA   | 1450.11 SQ.FT. | 134.72 SQ.M. |
|--------------|----------------|--------------|
| BALCONY AREA | 471.78 SQ.FT.  | 43.83 SQ.M.  |
| TOTAL AREA   | 1921.89 SQ.FT. | 178.55 SQ.M. |

### KEY PLAN LEVEL 01

### KEY PLAN LEVEL 02-17