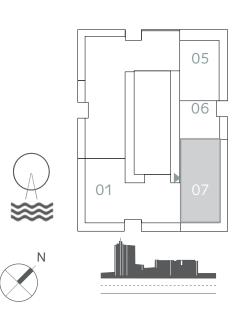

## 3 BEDROOM

UNIT 07 | LEVEL 19-26

| SUITE AREA   | 1444.84 SQ.FT. | 134.23 SQ.M. |
|--------------|----------------|--------------|
| BALCONY AREA | 471.46 SQ.FT.  | 43.80 SQ.M.  |
| TOTAL AREA   | 1916.30 SQ.FT. | 178.03 SQ.M. |

### KEY PLAN LEVEL 19-25

\_\_\_\_\_ AT \_\_\_\_