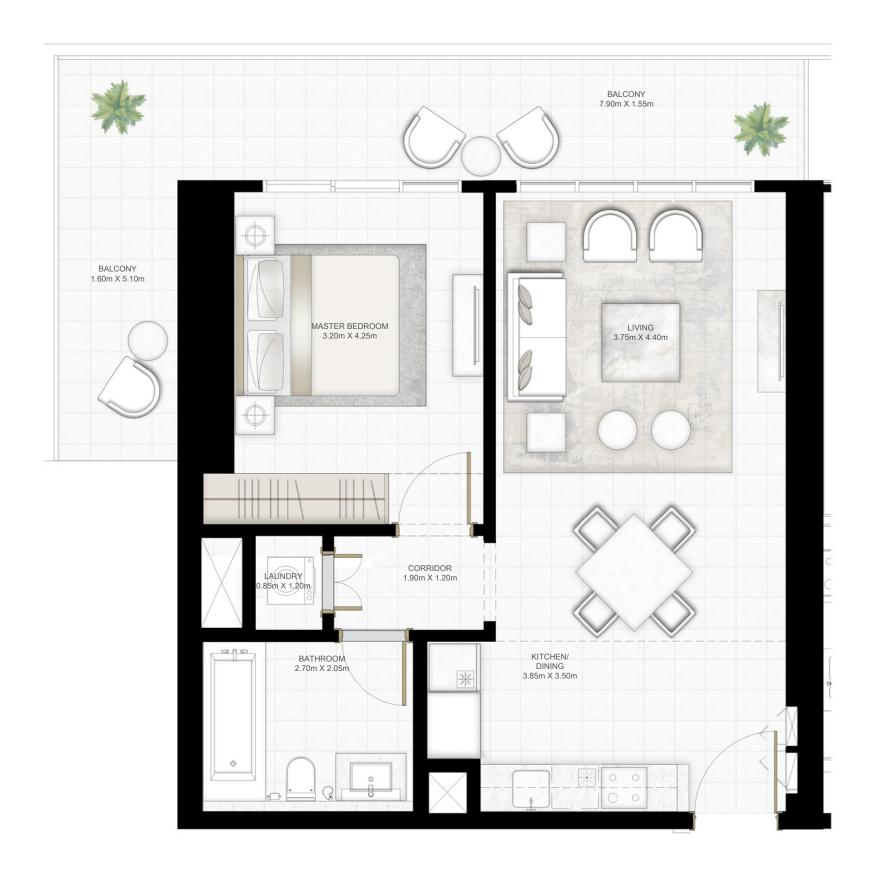

## 2 BEDROOM

UNIT 08 | LEVEL 01-17& PODIUM 01-05

| SUITE AREA   | 1077.79 SQ.FT. | 100.13 SQ.M. |
|--------------|----------------|--------------|
| BALCONY AREA | 138.53 SQ.FT.  | 12.87 SQ.M.  |
| TOTAL AREA   | 1216.32 SQ.FT. | 113.00 SQ.M. |