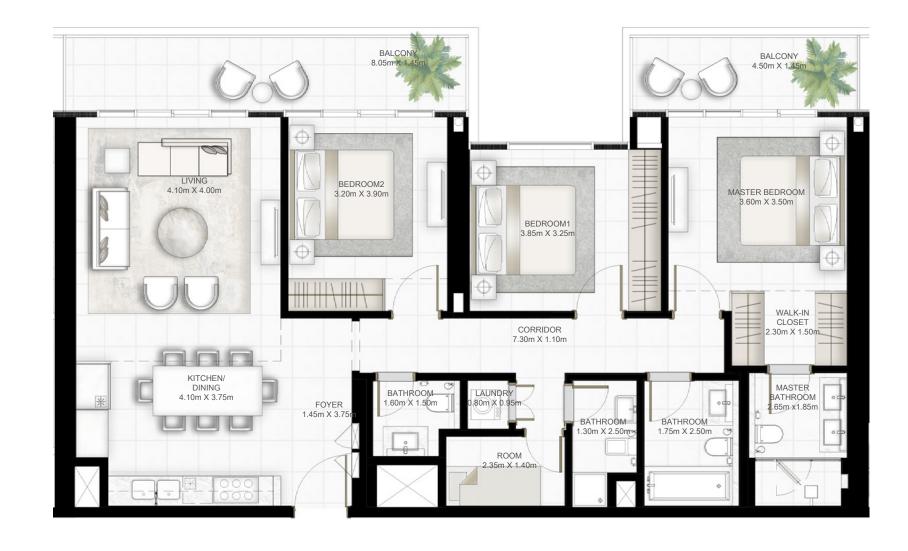

## 4 BEDROOM

UNIT 01 | LEVEL 19-26

| SUITE AREA   | 2192.18 SQ.FT. | 203.66 SQ.M. |
|--------------|----------------|--------------|
| BALCONY AREA | 535.50 SQ.FT.  | 49.75 SQ.M.  |
| TOTAL AREA   | 2727.68 SQ.FT. | 253.41 SQ.M. |

### KEY PLAN LEVEL 19-25

\_\_\_\_ AT \_\_\_\_