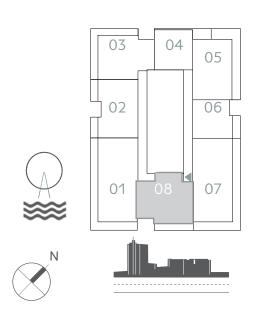

### KEY PLAN LEVEL PODIUM

## 2 BEDROOM

UNIT 08 | LEVEL 01-17& PODIUM 01-05

| SUITE AREA   | 1077.79 SQ.FT. | 100.13 SQ.M. |
|--------------|----------------|--------------|
| BALCONY AREA | 138.53 SQ.FT.  | 12.87 SQ.M.  |
| TOTAL AREA   | 1216.32 SQ.FT. | 113.00 SQ.M. |

KEY PLAN LEVEL PODIUM

KEY PLAN LEVEL 01

KEY PLAN LEVEL 02-17