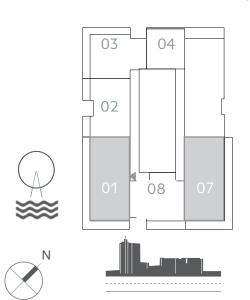

### UNIT OI | LEVEL oI-17

| SUITE AREA   | 1448.93 SQ.FT. | 134.61 SQ.M. |
|--------------|----------------|--------------|
| BALCONY AREA | 460.37 SQ.FT.  | 42.77 SQ.M.  |
| TOTAL AREA   | 1909.30 SQ.FT. | 177.38 SQ.M. |

### UNIT 07 | LEVEL 01-17

| SUITE AREA   | 1450.11 SQ.FT. | 134.72 SQ.M. |
|--------------|----------------|--------------|
| BALCONY AREA | 471.78 SQ.FT.  | 43.83 SQ.M.  |
| TOTAL AREA   | 1921.89 SQ.FT. | 178.55 SQ.M. |

### KEY PLAN LEVEL 01

### KEY PLAN LEVEL 02-17