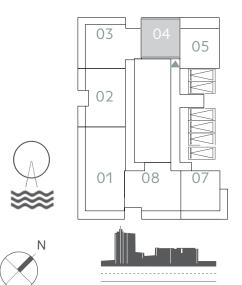

# EMAAR BEACHFRONT

TOWERI

## IBEDROOM

UNIT 04 | LEVEL 02-17& 19-25

| SUITE AREA   | 675.44 SQ.FT. | 62.75 SQ.M. |
|--------------|---------------|-------------|
| BALCONY AREA | 122.92 SQ.FT. | 11.42 SQ.M. |
| TOTAL AREA   | 798.36 SQ.FT. | 74.17 SQ.M. |

### KEY PLAN LEVEL 02-17