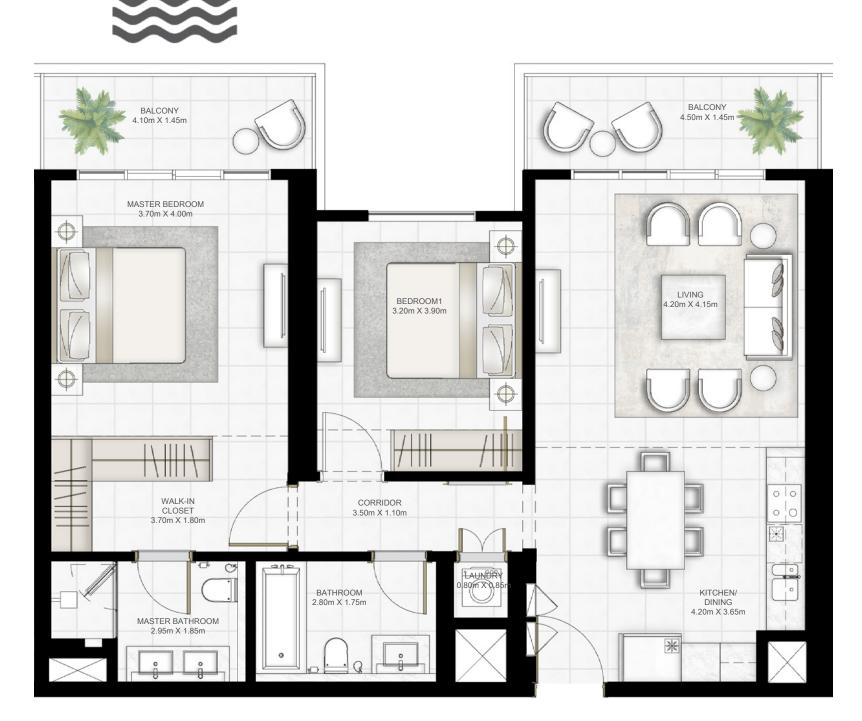

## 2 BEDROOM

UNIT 03 | LEVEL 01& PODIUM 01-05

| SUITE AREA   | 978.12 SQ.FT.  | 90.87 SQ.M.  |
|--------------|----------------|--------------|
| BALCONY AREA | 306.02 SQ.FT.  | 28.43 SQ.M.  |
| TOTAL AREA   | 1284.14 SQ.FT. | 119.30 SQ.M. |