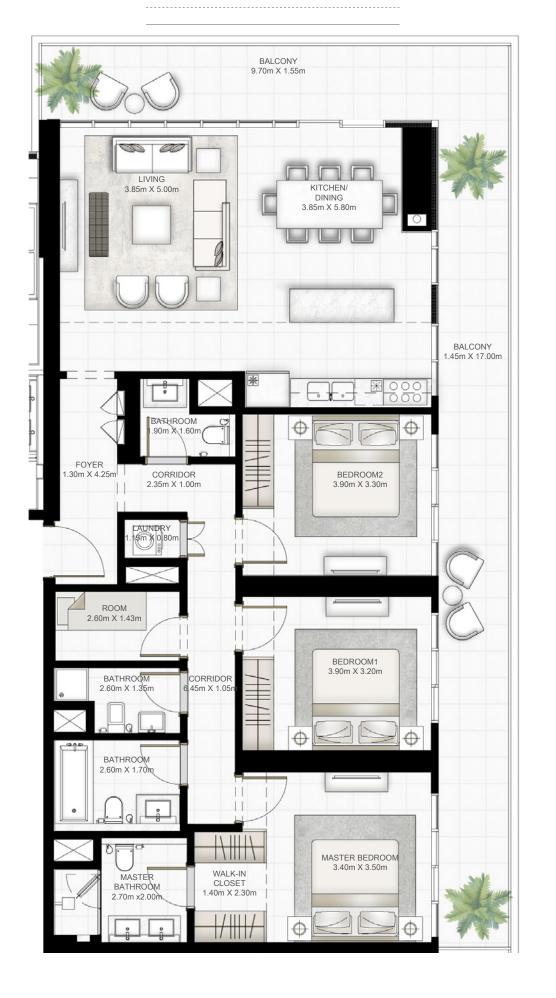

## 4 BEDROOM

UNIT 01 | LEVEL 19-26

| SUITE AREA   | 2192.18 SQ.FT. | 203.66 SQ.M. |
|--------------|----------------|--------------|
| BALCONY AREA | 535.50 SQ.FT.  | 49.75 SQ.M.  |
| TOTAL AREA   | 2727.68 SQ.FT. | 253.41 SQ.M. |