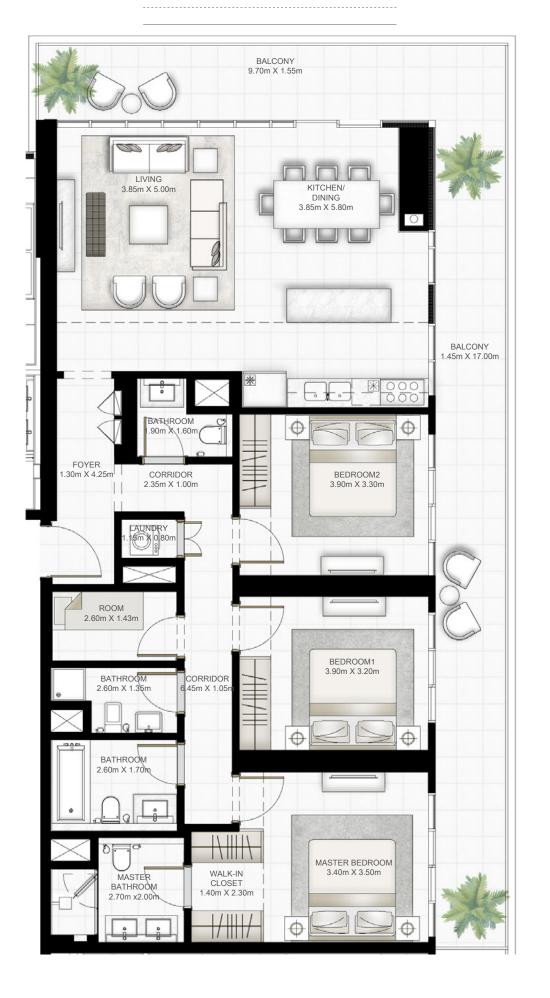

## 3 BEDROOM

UNIT 02 | LEVEL 19-25

| SUITE AREA   | 1325.47 SQ.FT. | 123.14 SQ.M. |
|--------------|----------------|--------------|
| BALCONY AREA | 208.17 SQ.FT.  | 19.34 SQ.M.  |
| TOTAL AREA   | 1533.64 SQ.FT. | 142.48 SQ.M. |

### KEY PLAN LEVEL 19-25