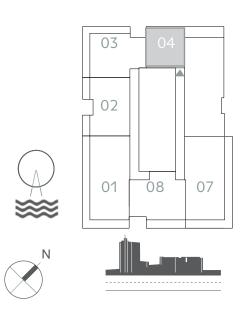

# EMAAR BEACHFRONT

TOWERI

## IBEDROOM

UNIT 04 | LEVEL 02-17& 19-25

| SUITE AREA   | 675.44 SQ.FT. | 62.75 SQ.M. |
|--------------|---------------|-------------|
| BALCONY AREA | 122.92 SQ.FT. | 11.42 SQ.M. |
| TOTAL AREA   | 798.36 SQ.FT. | 74.17 SQ.M. |

#### KEY PLAN LEVEL 19-25

| SUNRISE          | BAY |
|------------------|-----|
| , <del>, ,</del> |     |