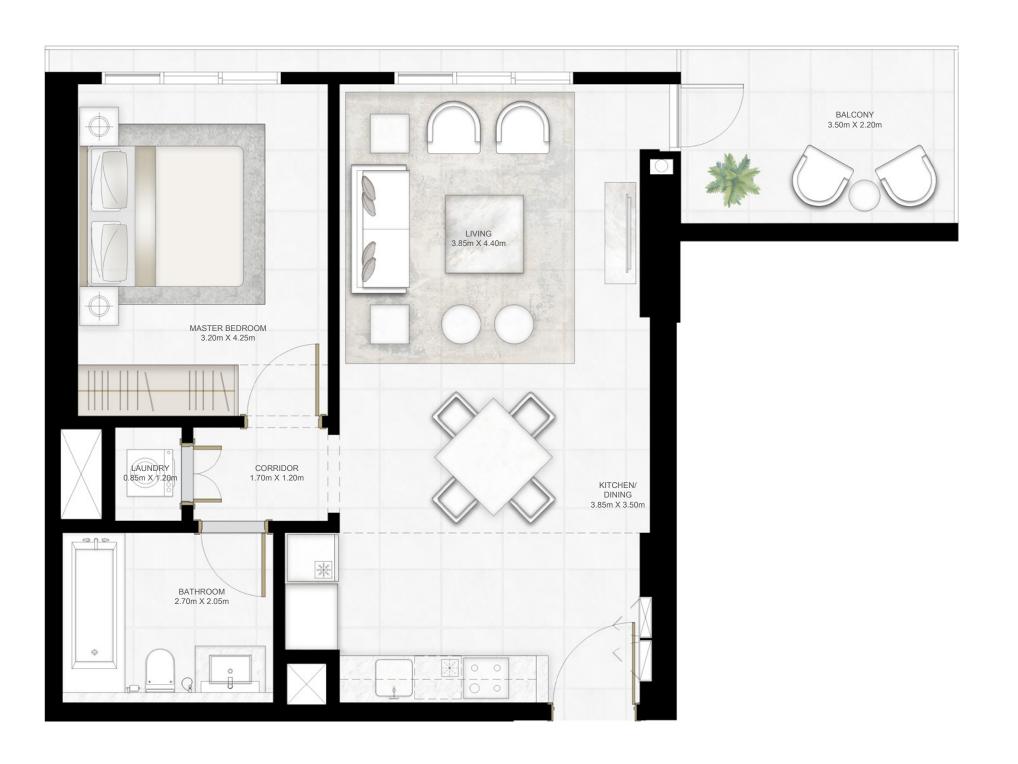

## IBEDROOM

UNIT 04 | LEVEL 02-17& 19-25

| SUITE AREA   | 675.44 SQ.FT. | 62.75 SQ.M. |
|--------------|---------------|-------------|
| BALCONY AREA | 122.92 SQ.FT. | 11.42 SQ.M. |
| TOTAL AREA   | 798.36 SQ.FT. | 74.17 SQ.M. |