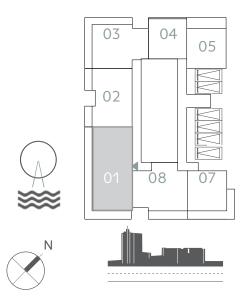

## 4 BEDROOM

UNIT 01 | LEVEL 19-26

| SUITE AREA   | 2192.18 SQ.FT. | 203.66 SQ.M. |
|--------------|----------------|--------------|
| BALCONY AREA | 535.50 SQ.FT.  | 49.75 SQ.M.  |
| TOTAL AREA   | 2727.68 SQ.FT. | 253.41 SQ.M. |

### KEY PLAN LEVEL 19-25

\_\_\_\_ AT \_\_\_\_