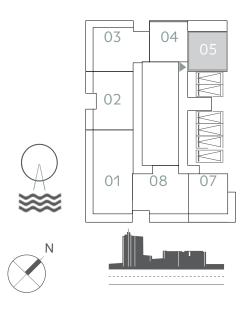

## 2 BEDROOM

UNIT 05 | LEVEL 02-17&19-26

| <br>SUITE AREA | 1020.20 SQ.FT. | 94.78 SQ.M.  |
|----------------|----------------|--------------|
| BALCONY AREA   | 360.91 SQ.FT.  | 33.53 SQ.M.  |
| TOTAL AREA     | 1381.11 SQ.FT. | 128.31 SQ.M. |

KEY PLAN LEVEL 02-17

KEY PLAN LEVEL 19-25