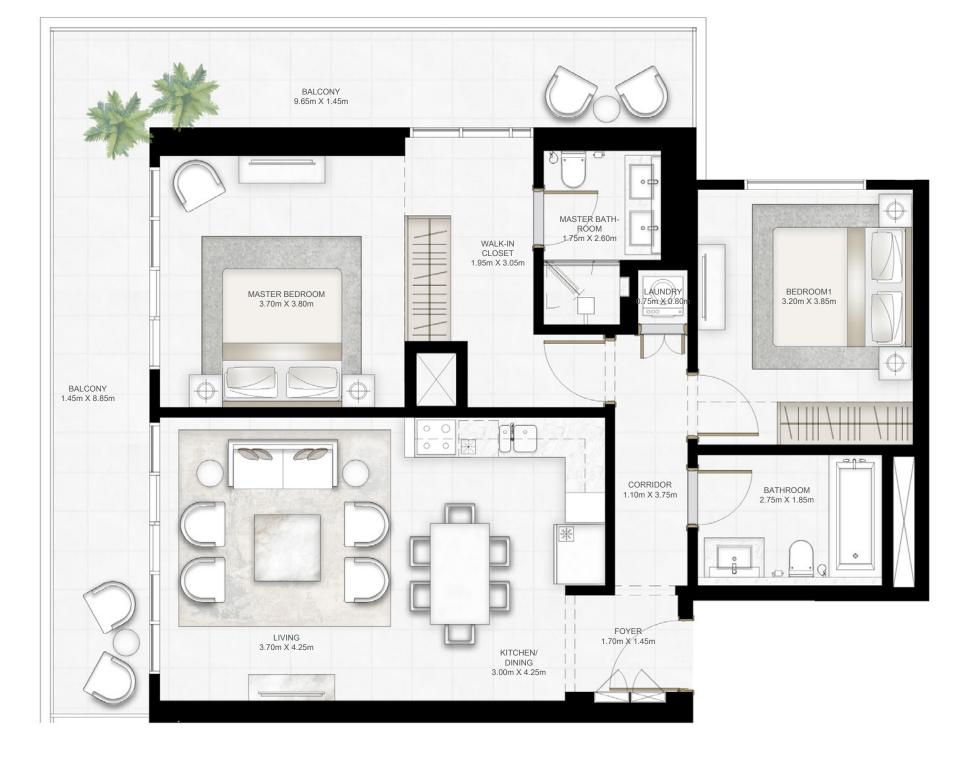

## 2 BEDROOM

UNIT 03 | LEVEL 01& PODIUM 01-05

| SUITE AREA   | 978.12 SQ.FT.  | 90.87 SQ.M.  |
|--------------|----------------|--------------|
| BALCONY AREA | 306.02 SQ.FT.  | 28.43 SQ.M.  |
| TOTAL AREA   | 1284.14 SQ.FT. | 119.30 SQ.M. |

### KEY PLAN LEVEL PODIUM