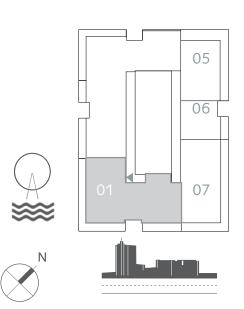

## 3 BEDROOM

UNIT 07 | LEVEL 19-26

| SUITE AREA   | 1444.84 SQ.FT. | 134.23 SQ.M. |
|--------------|----------------|--------------|
| BALCONY AREA | 471.46 SQ.FT.  | 43.80 SQ.M.  |
| TOTAL AREA   | 1916.30 SQ.FT. | 178.03 SQ.M. |

### KEY PLAN LEVEL 19-25

\_\_\_\_\_ AT \_\_\_\_